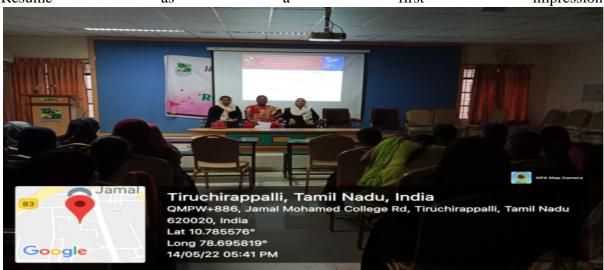

## **DEPARTMENT OF BUSINESS ADMINISTRATION (WOMEN)**

Cordially invites you to the special lecture programme on 14th May 2022 (Saturday) in AL - MANHAL at 4.50 PM

In the August Presence of Hajee M.J. JAMAL MOHAMED BILAL SAHIB

### Ms. A. FAMITHA BANU, M.A., PGDCA, M. Phil., SET, NET

Associate Professor of English, Dean of Arts (SF-Women), Jamal Mohamed College, Trichy-20.
Will deliver a Special Lecture on
"Your Resume as a First Impression"

#### BUSINESS ADMINISTRATION ASSOCIATION – SPECIAL LECTURE PROGRAME

VENUE: ALMANHAL DATE & TIME: 14.05.20212 @ 4.50 PM

**AGENDA** 

QIRATH : Ms. HAMDHA ASRAF- III BBA 'E'

TAMILTHAI VALTHU

**WELCOME ADDRESS** : Dr. J.KHADER SHARIEF – Coordinator of BBA

## **BBA Association Special Lecture on 14-05-2022**

The Association of Business Administration Inauguration function (women) for the academic year 2021-2022 was held on 16<sup>th</sup> November 2021 in the placement cell in our college. The group discussion was started with Qirath by Ms. Hamdha Asraf of III BBA 'E', to invoke the blessings of the Almighty.Dr. B.DEEPA Vice president of the Department welcomed the gathering and introduced the Chief Guest A. Famitha Banu ,Dean of Arts and Associate Professor,Department of English of Jamal Mohamed College delivered a special lecture on Resume as a first impression