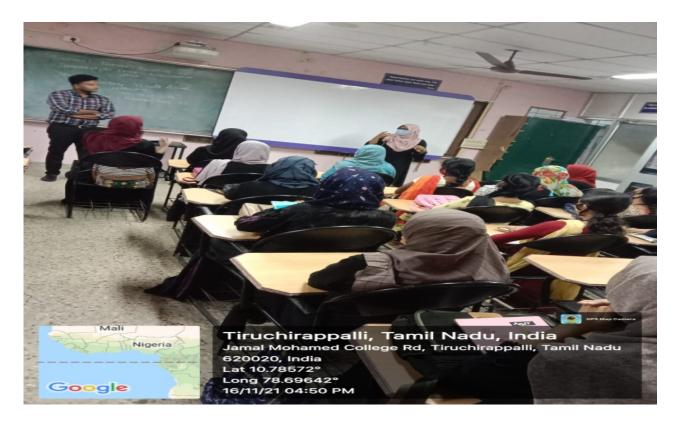

## Report on Special Lecture Programme On Group Discussion on 16-11-2021.

The Association of Business Administration Inauguration function (women) for the academic year 2021-2022 was held on 16<sup>th</sup> November 2021 in the placement cell in our college. The group discussion was started with Qirath by Ms. Ameera Fathima of III BBA 'E', to invoke the blessings of the Almighty.Dr. S. MOHAMED MOHIDEEN Member Incharge of the Department welcomed the gathering and introduced the Chief Guest C.Mohamed Fazil , Communication Trainer of Jamal Mohamed College delivered a special lecture about Group discussion and personality development Sir encourage the students how to participate the interviews and moulded their optimistic strength. Many group discussions have no specific purpose except the exchange of ideas and opinions. Ultimately, an effective group discussion is one in which many different ideas and viewpoints are heard and considered. This allows the group to accomplish its purpose if it has one, or to establish a basis either for ongoing discussion or for further contact and collaboration among its members. sir highlighted create a new situation – form a coalition, start an initiative, etc. Sir has Explore cooperative or collaborative arrangements among groups or organizations. Gave everyone involved a voice. Whether the discussion is meant to form a basis for action, or just to play with ideas, it gives all members of the group a chance to speak their opinions, to agree or disagree with others, and to have their thoughts heard. In many community-building situations, the members of the group might be chosen specifically because they represent a cross-section of the community, or a diversity of points of view. Allows for a variety of ideas to be expressed and

discussed. A group is much more likely to come to a good conclusion if a mix of ideas is on the table, and if all members have the opportunity to think about and respond to them.

#### **Personality Development**

Sir Encouraged those who might normally be reluctant to speak their minds. Often, quiet people have important things to contribute, but aren't assertive enough to make themselves heard. A good group discussion will bring them out and support them. Can often open communication channels among people who might not communicate in any other way. People from very different backgrounds, from opposite ends of the political spectrum, from different cultures, who may, under most circumstances, either never make contact or never trust one another enough to try to communicate, might, in a group discussion, find more common ground than they expected. Is sometimes simply the obvious, or even the only, way to proceed. Several of the examples given at the beginning of the section – the group of parents concerned about their school system, for instance, or the college class – fall into this category, as do public hearings and similar gatherings. We'll begin by looking at what you might consider if you have time to prepare. Then we'll examine what it takes to make an effective discussion leader or facilitator, regardless of external circumstances. Dr. J. KHADER SHARIEF Coordinator felicitated the gathering. Sir stimulate their personality there were 57 students participated. Sajima of III BBA – E proposed a vote of thanks.