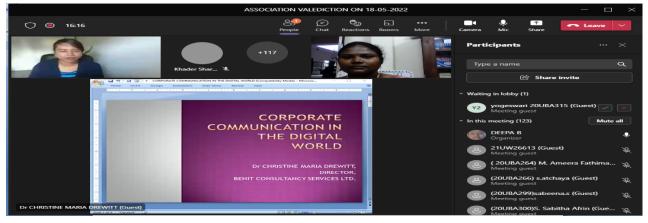

## **BBA Association Special Lecture on 14-05-2022**

The Association of Business Administration Inauguration function (women) for the academic year 2021-2022 was held on 16<sup>th</sup> November 2021 in the placement cell in our college. The group discussion was started with Qirath by Ms. Hamdha Asraf of III BBA 'E', to invoke the blessings of the Almighty.Dr. B.DEEPA Vice president of the Department welcomed the gathering and introduced the Chief Guest A. Famitha Banu ,Dean of Arts and Associate Professor,Department of English of Jamal Mohamed College delivered a special lecture on Resume as a first impression

#### SPECIAL ADDRESS

• Madam highlighted Resume a as a first impression so every students has to prepare a fabulous resume for enrich every student Your CV/Resume is used to make a favourable impression on a prospective employer. For this reason, it is often referred to as one of the most crucial steps taken during a job search as it helps you to get Interview call which is first step to your dream Job. It gives all the important

information about you. According to me, a resume has to be like a platter full of yummy dishes, very precise as per the requirement of the customer .Employer use resume throughout the hiring process to learn more about applicant and whether he/she might be a good fit. Your resume should be easy to read, simply summarize your accomplishments and skills and highlight relevant experience. You might consider having multiple versions of your resume tailored to the jobs you're applying for. Here are a few key resume writing tips that will help you organize and design your resume. As you apply for different jobs, you should study each job description for keywords that show what the employer is looking for in an ideal candidate. Include those keywords in your resume where relevant as employer will look for those only. For example, if you're applying for a job as a HR-Recruiter, an employer might list keywords such as "hiring", "screening," "mentoring," in the job description. Pay particular attention to anything listed in the sections labelled "Requirements" or "Qualifications" or "Desired candidate profile". If you have the skills that employers are looking for, you can add these same terms to your resume in the experience or skills sections. When crafting your resume, you might study examples of resumes from your industry for inspiration and best practices. Key three main points you should look for make it simple and easy to read. When formatting your resume, use a basic font that is easy to read, both for hiring managers and for applicant management systems. Google also favours the simple over the complex. Many fonts make your resume clear and easy to read while retaining your individual style. Make it brief & clear. You'll notice that each section of the resume sample is short and to-the-point, including the summary and experience descriptions. Including only the most key and relevant information means employers are able to consume more information about you, and more quickly understand your fitness for the role. Include figures and dates. Employers are highly responsive to measurable proven value. Figures allow them to better understand the value you may bring to the position. Your resume should be written using active language without extraneous words. This means using power words, such as "achieved", "earned", "completed" or "accomplished". If your resume is too long, you might consider making sentences shorter or ideas more concise again matching with the key words. Dr. J. KHADER SHARIEF Coordinator felicitated the gathering. Sir stimulate their qualities and preparation for excellent resume model and also give some tips to students .there were 184 students participated. S.Baumi Ranjita of II BBA – E proposed a vote of thanks.