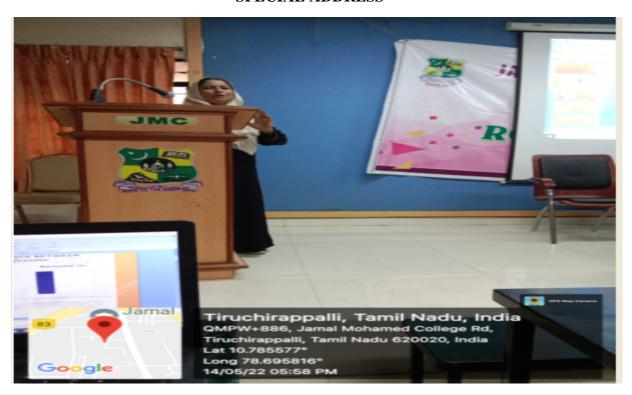

SPECIAL ADDRESS : A.FAMITHA BANU ,Dean of Arts & Associate Professor

Department of English of Jamal Mohamed College

(Autonomous), Trichy-20

CERTIFICATE DISTRIBUTION

VOTE OF THANKS : Ms.BAUMI RANJITA - II BBA 'E'

#### SPECIAL ADDRESS

• Madam highlighted Resume a as a first impression so every students has to prepare a fabulous resume for enrich every student Your CV/Resume is used to make a favourable impression on a prospective employer. For this reason, it is often referred to as one of the most crucial steps taken during a job search as it helps you to get Interview call which is first step to your dream Job. It gives all the important

information about you. According to me, a resume has to be like a platter full of yummy dishes, very precise as per the requirement of the customer .Employer use resume throughout the hiring process to learn more about applicant and whether he/she might be a good fit. Your resume should be easy to read, simply summarize your accomplishments and skills and highlight relevant experience. You might consider having multiple versions of your resume tailored to the jobs you're applying for. Here are a few key resume writing tips that will help you organize and design your resume. As you apply for different jobs, you should study each job description for keywords that show what the employer is looking for in an ideal candidate. Include those keywords in your resume where relevant as employer will look for those only. For example, if you're applying for a job as a HR-Recruiter, an employer might list keywords such as "hiring", "screening," "mentoring," in the job description. Pay particular attention to anything listed in the sections labelled "Requirements" or "Qualifications" or "Desired candidate profile". If you have the skills that employers are looking for, you can add these same terms to your resume in the experience or skills sections. When crafting your resume, you might study examples of resumes from your industry for inspiration and best practices. Key three main points you should look for make it simple and easy to read. When formatting your resume, use a basic font that is easy to read, both for hiring managers and for applicant management systems. Google also favours the simple over the complex. Many fonts make your resume clear and easy to read while retaining your individual style. Make it brief & clear. You'll notice that each section of the resume sample is short and to-the-point, including the summary and experience descriptions. Including only the most key and relevant information means employers are able to consume more information about you, and more quickly understand your fitness for the role. Include figures and dates. Employers are highly responsive to measurable proven value. Figures allow them to better understand the value you may bring to the position. Your resume should be written using active language without extraneous words. This means using power words, such as "achieved", "earned", "completed" or "accomplished". If your resume is too long, you might consider making sentences shorter or ideas more concise again matching with the key words. Dr. J. KHADER SHARIEF Coordinator felicitated the gathering. Sir stimulate their qualities and preparation for excellent resume model and also give some tips to students .there were 184 students participated. S.Baumi Ranjita of II BBA – E proposed a vote of thanks.