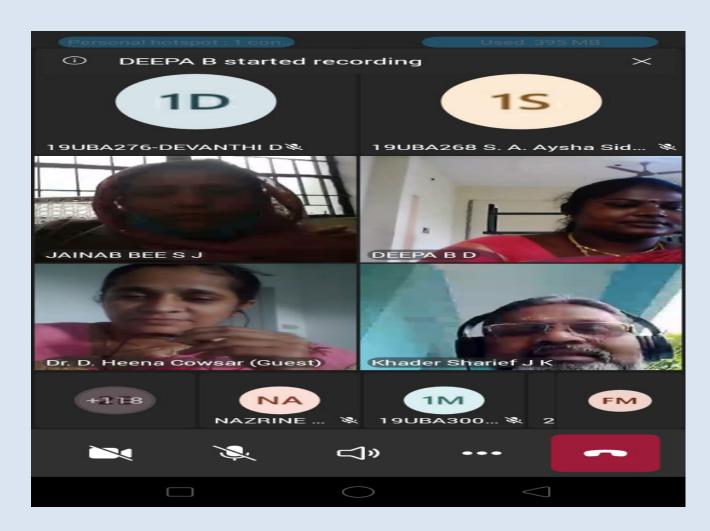

#### INAUGURATION REPORT

The Association of Business Administration (Women) for the academic year 2021-2022 Inaugural function was held on 28 SEPTEMBER 2021 at 4.30 a.m through via Microsoft Teams (Virtual mode) in our college. The Inaugural function was started with Qirath by Ayesha of II BBA-E to invoke the blessings of the Almighty.

Dr.B.DEEPA, Assistant Professor of BBA welcomed the gathering and introduced the Chief Guest Dr.D.HEENA COWSAR. Assistant Professor, Department of commerce, Bon secure College for women Thanjavur. Dr. S.MOHAMED MOHIDEEN Member Incharge felicitated the gathering. madam explained about the soft skill development and also college to corporate Transition is an on-going process in everyone's life that takes place at different stages. This might be from the final years of school to the early years of higher education, occupational training, independent living or social opportunities. For an individual, starting to work in an organization is a unique and critically important phase that requires a special perspective and strategy to be successful as a fresher. Research suggests that the success of the transition period will have a major impact on aspects like salary, advancement, job satisfaction, and ability to have cordial relationships within the organization as well as on one's own feelings of success, accountability and commitment to the job. Campus life and corporate life are fundamentally different. If one continues to have same expectations from his employer as he/she had from the professors in the campus, one will be highly disappointed and damage the career success as the culture of education is so different from the organizational culture. So, we need to bridge the gap. Punctuality is very mandatory. It is better to arrive at work on time. Strictly follow the rules and regulations of the corporate.Listen, observe and give attention to every minor detail before jumping to any conclusions. Stay away from internal politics and gossip. It is better to observe the happenings around us and not contribute to it. Follow professional ethics by imparting values and manners. For instance, one's friend's room may be okay with him, but barging into the employer's room is not acceptable. Use simple magic words like 'Please' and 'Thank you'. Be a learner always to learn what you need to know. Find a mentor to guide in the career path.Always stick to deadlines. Complete the assignments before time so that one will have time to make changes if required. Pay keen attention to corporate culture to learn how things work within the organizations. The biggest challenge while transition from campus to corporate, you yourself have to develop the self confidence that you have the ability to perform the job assigned to you. You also will be expected to demonstrate that you have the ability to learn and perform more to the satisfaction of your superiors. The more you deliver, more the expectations is added from your end. It is only you who has to create your space in the team as contributing member, because nobody likes a weak link in their team. Believe in one thing, in the end you will get through this and transform into a beautiful corporate butterfly! Finally the programme ended by Miss Hamdha Asaraf, II BBA -E proposed the vote of thanks.