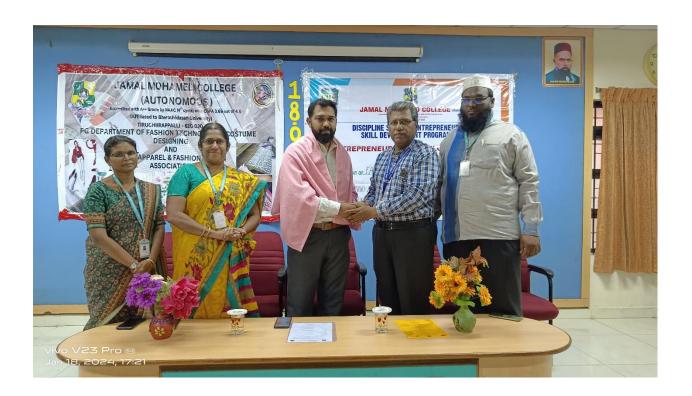

### **REPORT**

The PG Department of Fashion Technology and Costume Designing Association and Entrepreneurial Development Cell organized the Discipline Specific Entrepreneurial Skill Development Programme in the form of special lecture on "Innovation and Entrepreneurial on a Career Opportunity". The Programme was held on 18th January 2024 between 4.30 pm to 6.00 pm in the Al-manhal Seminar Hall. The program was started with a prayer by J. Ashana II MSc FT & CD. M. Sugaina II MSc FT & CD welcomed the gathering and introduced the resource person Dr. Thoufiq Nishath Associate Professor Marketing and Retail Management Jamal instuition of management. Dr.A.K. Khaja Nazeemudeen, Secretary and Correspondent, Hajee M.J.Jamal Mohamed, Treasurer, Dr.K.Abdus Samad, Assistant Secretary, Dr.K.N. Abdul Kader Nihal, Member and Honorary Director, Dr.S.Ismail Mohideen, Principal, Dr.D.I.George Amalarethinam, Vice-Principal, Dr.A. Ishaq Ahamed, Additional Vice-Principal, Dr.A.J.Haja Mohideen, Additional Vice-Principal, Dr.K.N.Mohamed Fazil, Director-Hostel Administration, Ms.J. Hajira Fathima, Director-Women Hostel, Dr.A.S. Haja Hameed, Coordinator - IIC, Dr.S. Kathar Usean, Co-ordinator of EDC were present and felicitated the gathering. The Resource Person spoke on innovation and entrepreneurship in the field of Fashion Technology and Apparel Industry. He briefly explained about entrepreneur skills needed for the aspirants to become a successful entrepreneur in the business field. He encouraged the students and insist the purpose of entrepreneurship and motivate the students to choose their career and he suggest some ideas regarding innovation in the business and hoe to carry out in order to nourish their entrepreneurial skills. A. Naoureen III BSc FT & CD proposed the Vote of Thanks and K.L. Nafiya III BSc FT & CD did Master of Ceremony for the programme.