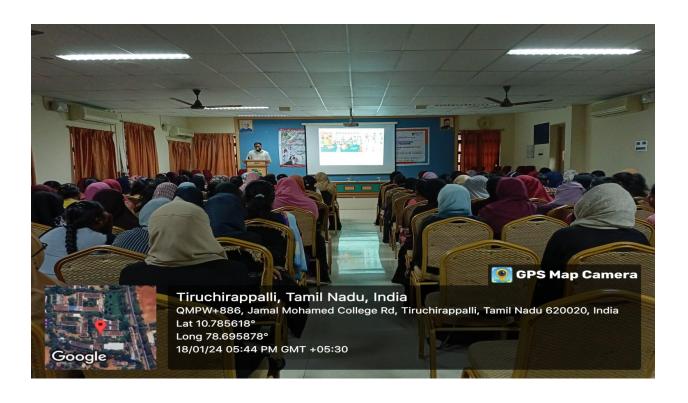

### **REPORT**

The PG Department of Fashion Technology and Costume Designing Association and Entrepreneurial Development Cell organized the Discipline Specific Entrepreneurial Skill Development Programme in the form of special lecture on "Innovation and Entrepreneurial on a Career Opportunity". The Programme was held on 18th January 2024 between 4.30 pm to 6.00 pm in the Al-manhal Seminar Hall. The program was started with a prayer by J. Ashana II MSc FT & CD. M. Sugaina II MSc FT & CD welcomed the gathering and introduced the resource person Dr. Thoufiq Nishath Associate Professor Marketing and Retail Management Jamal instuition of management. Dr.A.K. Khaja Nazeemudeen, Secretary and Correspondent, Hajee M.J.Jamal Mohamed, Treasurer, Dr.K.Abdus Samad, Assistant Secretary, Dr.K.N. Abdul Kader Nihal, Member and Honorary Director, Dr.S.Ismail Mohideen, Principal, Dr.D.I.George Amalarethinam, Vice-Principal, Dr.A. Ishaq Ahamed, Additional Vice-Principal, Dr.A.J.Haja Mohideen, Additional Vice-Principal, Dr.K.N.Mohamed Fazil, Director-Hostel Administration, Ms.J. Hajira Fathima, Director-Women Hostel, Dr.A.S. Haja Hameed, Coordinator - IIC, Dr.S. Kathar Usean, Co-ordinator of EDC were present and felicitated the gathering. The Resource Person spoke on innovation and entrepreneurship in the field of Fashion Technology and Apparel Industry. He briefly explained about entrepreneur skills needed for the aspirants to become a successful entrepreneur in the business field. He encouraged the students and insist the purpose of entrepreneurship and motivate the students to choose their career and he suggest some ideas regarding innovation in the business and hoe to carry out in order to nourish their entrepreneurial skills. A. Naoureen III BSc FT & CD proposed the Vote of Thanks and K.L. Nafiya III BSc FT & CD did Master of Ceremony for the programme.