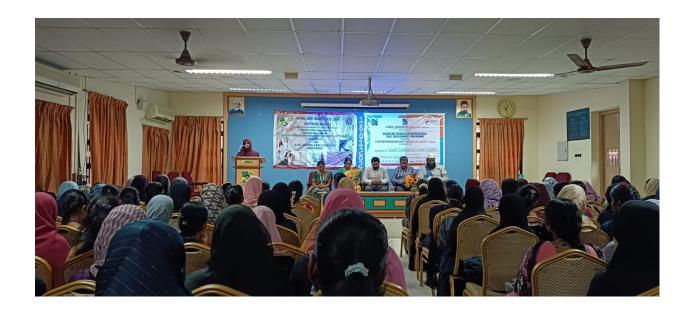

### **REPORT**

The PG Department of Fashion Technology and Costume Designing Association and Entrepreneurial Development Cell organized the Discipline Specific Entrepreneurial Skill Development Programme in the form of special lecture on "Innovation and Entrepreneurial on a Career Opportunity". The Programme was held on 18th January 2024 between 4.30 pm to 6.00 pm in the Al-manhal Seminar Hall. The program was started with a prayer by J. Ashana II MSc FT & CD. M. Sugaina II MSc FT & CD welcomed the gathering and introduced the resource person Dr. Thoufiq Nishath Associate Professor Marketing and Retail Management Jamal instuition of management. Dr.A.K. Khaja Nazeemudeen, Secretary and Correspondent, Hajee M.J.Jamal Mohamed, Treasurer, Dr.K.Abdus Samad, Assistant Secretary, Dr.K.N. Abdul Kader Nihal, Member and Honorary Director, Dr.S.Ismail Mohideen, Principal, Dr.D.I.George Amalarethinam, Vice-Principal, Dr.A. Ishaq Ahamed, Additional Vice-Principal, Dr.A.J.Haja Mohideen, Additional Vice-Principal, Dr.K.N.Mohamed Fazil, Director-Hostel Administration, Ms.J. Hajira Fathima, Director-Women Hostel, Dr.A.S. Haja Hameed, Coordinator - IIC, Dr.S. Kathar Usean, Co-ordinator of EDC were present and felicitated the gathering. The Resource Person spoke on innovation and entrepreneurship in the field of Fashion Technology and Apparel Industry. He briefly explained about entrepreneur skills needed for the aspirants to become a successful entrepreneur in the business field. He encouraged the students and insist the purpose of entrepreneurship and motivate the students to choose their career and he suggest some ideas regarding innovation in the business and hoe to carry out in order to nourish their entrepreneurial skills. A. Naoureen III BSc FT & CD proposed the Vote of Thanks and K.L. Nafiya III BSc FT & CD did Master of Ceremony for the programme.