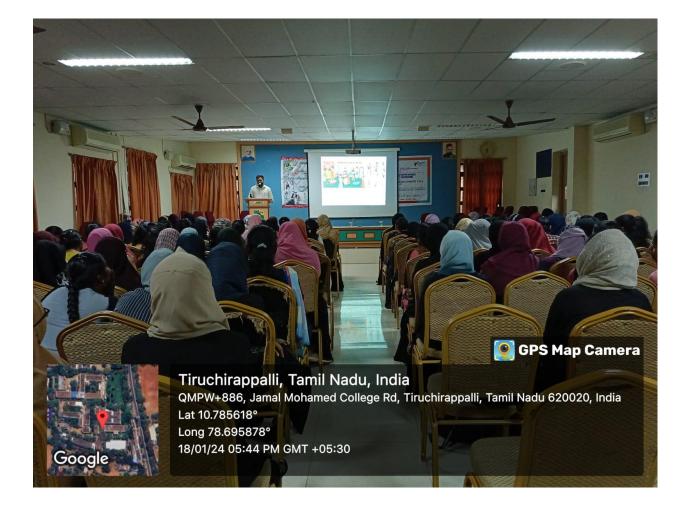

### **REPORT**

The PG Department of Fashion Technology and Costume Designing Association and Entrepreneurial Development Cell organized the Discipline Specific Entrepreneurial Skill Development Programme in the form of special lecture on "Innovation and Entrepreneurial on a Career Opportunity". The Programme was held on 18th January 2024 between 4.30 pm to 6.00 pm in the Al-manhal Seminar Hall. The program was started with a prayer by J. Ashana II MSc FT & CD. M. Sugaina II MSc FT & CD welcomed the gathering and introduced the resource person Dr. Thoufiq Nishath Associate Professor Marketing and Retail Management Jamal instuition of management. Dr.A.K. Khaja Nazeemudeen, Secretary and Correspondent, Hajee M.J.Jamal Mohamed, Treasurer, Dr.K.Abdus Samad, Assistant Secretary, Dr.K.N. Abdul Kader Nihal, Member and Honorary Director, Dr.S.Ismail Mohideen, Principal, Dr.D.I.George Amalarethinam, Vice-Principal, Dr.A. Ishaq Ahamed, Additional Vice-Principal, Dr.A.J.Haja Mohideen, Additional Vice-Principal, Dr.K.N.Mohamed Fazil, Director-Hostel Administration, Ms.J. Hajira Fathima, Director-Women Hostel, Dr.A.S. Haja Hameed, Coordinator - IIC, Dr.S. Kathar Usean, Co-ordinator of EDC were present and felicitated the gathering. The Resource Person spoke on innovation and entrepreneurship in the field of Fashion Technology and Apparel Industry. He briefly explained about entrepreneur skills needed for the aspirants to become a successful entrepreneur in the business field. He encouraged the students and insist the purpose of entrepreneurship and motivate the students to choose their career and he suggest some ideas regarding innovation in the business and hoe to carry out in order to nourish their entrepreneurial skills. A. Naoureen III BSc FT & CD proposed the Vote of Thanks and K.L. Nafiya III BSc FT & CD did Master of Ceremony for the programme.