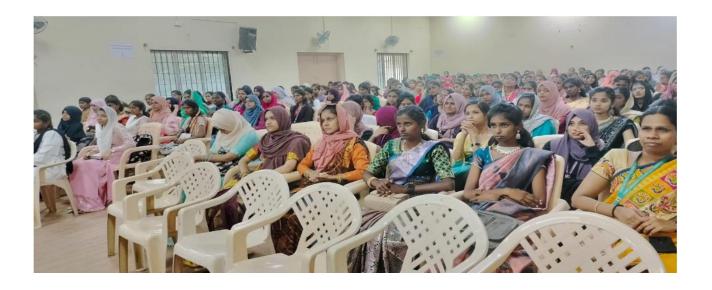

### DEPARTMENT OF BUSINESS ADMINISTRATION (SF-WOMEN) (Approved by AICTE, New Delhi)

PRESS RELEASE

The Tiruchirappalli, Jamal Mohamed College, Department of BBA (SF-WOMEN) Teachers Day Celebration and Special Lecture Programme was held on 5th September 2024 in the Khajamian Rowther Auditorium in our college. Dr. D.I. George Amalarethinam, Principal presided over the function. The chief guest Dr.S.Vijayalakahmi, Assistant Professor, Department of Tamil, Jamal Mohamed College, Tiruchirappalli, has deliver the Special lecture, she elaborately explained the topic of Manamadhu Semmaiyanal. At the same time, how to control the mind and thoughts. she motivates the students to talk about her own life struggles and how she overcome all the problems. It was a nice experience for both students and faculty members and everyone thoroughly enjoyed the session. The Secretary and Correspondent, Hajee. Dr. A.K. Khaja Nazeemudeen, D.Litt., (USA), Treasurer Hajee. M.J. Jamal Mohamed, Assistant Secretary Dr. K. Abdus Samad, Member and Honorary Director Dr. K.N. Abdul Kader Nihal, Vice Principal Dr. R. Jahir Hussain, Hajee. Dr. K. N. Mohamed Fazil, Director -Hostel Administration, Ms. J. HajiraFathima, Director - Women Hostel, Dr.M.Rathakrishnan HOD of BBA, Dr.B.Deepa Member Incharge of the Department, to offered felicitation. Before the function was started, with Qirath by Aisha, student of BBA, to invoke the blessings of the Almighty. L.Dhanalakshmi, student of BBA to welcome the gathering and to introduced the chief guest. In this Teachers Day Celebration more than 280 students were participated from the department. The programme arrangements were done by office bearers of BBA Association and Dr.C.Geetha, Assistant Professor, Vice President to proposed vote of thanks.