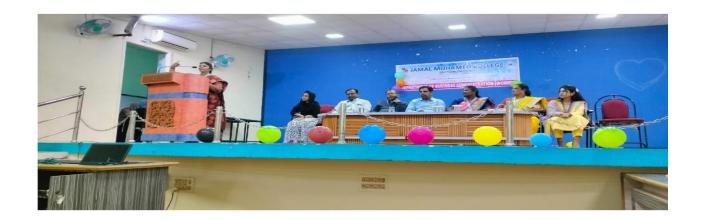

### DEPARTMENT OF BUSINESS ADMINISTRATION (SF-WOMEN) (Approved by AICTE, New Delhi)

PRESS RELEASE

The Tiruchirappalli, Jamal Mohamed College, Department of BBA (SF-WOMEN) Teachers Day Celebration and Special Lecture Programme was held on 5th September 2024 in the Khajamian Rowther Auditorium in our college. Dr. D.I. George Amalarethinam, Principal presided over the function. The chief guest Dr.S.Vijayalakahmi, Assistant Professor, Department of Tamil, Jamal Mohamed College, Tiruchirappalli, has deliver the Special lecture, she elaborately explained the topic of Manamadhu Semmaiyanal. At the same time, how to control the mind and thoughts. she motivates the students to talk about her own life struggles and how she overcome all the problems. It was a nice experience for both students and faculty members and everyone thoroughly enjoyed the session. The Secretary and Correspondent, Hajee. Dr. A.K. Khaja Nazeemudeen, D.Litt., (USA), Treasurer Hajee. M.J. Jamal Mohamed, Assistant Secretary Dr. K. Abdus Samad, Member and Honorary Director Dr. K.N. Abdul Kader Nihal, Vice Principal Dr. R. Jahir Hussain, Hajee. Dr. K. N. Mohamed Fazil, Director -Hostel Administration, Ms. J. HajiraFathima, Director - Women Hostel, Dr.M.Rathakrishnan HOD of BBA, Dr.B.Deepa Member Incharge of the Department, to offered felicitation. Before the function was started, with Qirath by Aisha, student of BBA, to invoke the blessings of the Almighty. L.Dhanalakshmi, student of BBA to welcome the gathering and to introduced the chief guest. In this Teachers Day Celebration more than 280 students were participated from the department. The programme arrangements were done by office bearers of BBA Association and Dr.C.Geetha, Assistant Professor, Vice President to proposed vote of thanks.

**PRINCIPAL** 

Welcome Address and Introduction of chief guest by Ms. L. Dhanalakshmi of III BBA.

Our Head of the Department and Member in charge of our department are jointly Present the gift of the Chief Guest.

Felicitated the gathering by Dr. K. ABDUS SAMAD sir Assistant Secretary and Dr. A. ISHAQ AHAMED sir Additional Vice-Principal.

Chief guest interacted by our students