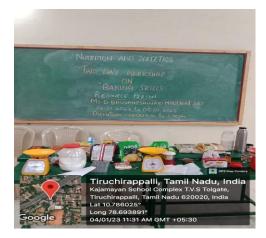

# TWO DAYS WORKSHOP ON BAKING SKILLS

Resource person Ms.D.Bhuvaneswari Msc, M.phil.,BEd.,SET Assistant Professor Department of Nutrition and Dietetics Jamal Mohamed College,Trichy

04/01/2023 - 05/01/2023

Baking lab Department of Nutrition and Dietetics Jamal Mohamed College

Dr.M.Ghouse Basha coordinator Department of Nutrition and Dietetics

Dr.S.Ismail Mohideen Principal

#### TWO DAYS WORKSHOP ON BAKING SKILLS – REPORT ORGANISED BY DEPARTMENT OF NUTRITION AND DIETETICS JAMAL MOHAMED COLLEGE, TRICHY.

#### VENUE: BAKERY LAB, DEPARTMENT OF NUTRITION AND DIETETICS. DATE: 04.01.2023 -05.01.2023 TIME: 10.00 am to 1.00 pm

We have collaborated with Government arts college (Autonomous), Karur by signing an MOU and in this regard we have conducted Two days workshop on baking skills from 4<sup>th</sup> to 5<sup>th</sup> January 2023. It was organized by Ms.D. Bhuvaneshwari M.Phil, B.Ed, SET – Assistant professor in department of Nutrition and dietetics. Students learnt and prepared many bakery recipes like cakes, pastry, cookies etc. 20 Students participated from their college. Certificates were issued after completion of workshop.