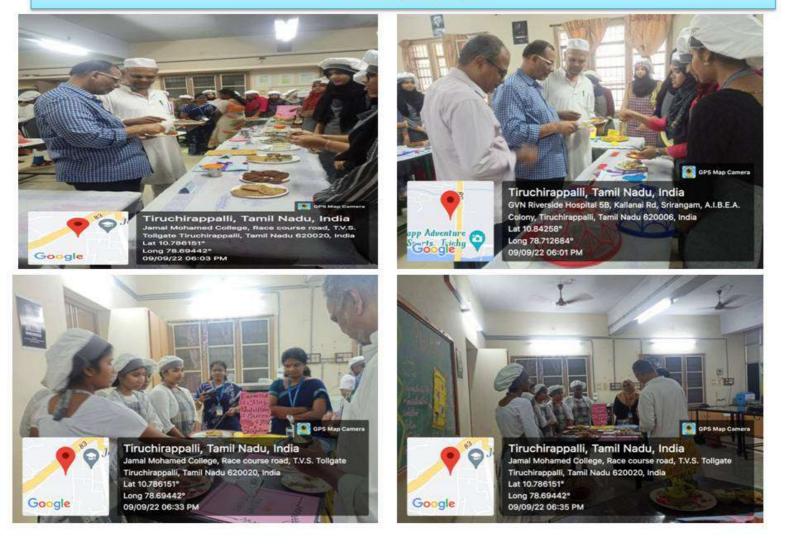

#### **REPORT ON BREASTFEEDING WEEK CELEBRATIONS**

Special lecture program on the topic of "**Step up for breast feeding: Educate and support** " was conducted as a sign of celebrating Breast feeding week. This special lecture program was conducted by the department of Nutrition and Dietetics in Jamal Mohamed College on 05.08.2022. Director, Gynecologist and obstetrician, GVN speciality Hospital, Trichy Dr. Hemamalini Govindaraj MD OG., FICS, had come as chief guest and also mam had presented PowerPoint presentation to educate the students about breast feeding. That session was very helpful to the students and also it motivated the students to breastfed their babies once they became mother.

### Nutrition & Dietetics I B.Sc & I B.Voc students exhibited the products related to Food Science- 09.09.2022

JAMAL MOHAMED COLLEGE (AUTONOMOUS) CCREDITED (3RD CYCLE) WITH GRADE A BY NAAC (AFFILIATEDTO BHARATHIDASAN UNIVERSITY) TIRUCHIRAPPALLI-620020