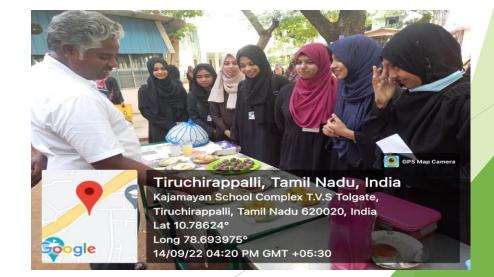

### DEPARTMENT OF NUTRITION AND DIETETICS

National nutrition month celebration was conducted by the department of nutrition and dietetics in Jamal Mohamed College on 14.09.2022 and 15.09.2022 on the theme "Ensure your nutrition" Both inter- college and intra- departmental competitions were conducted. Various events like nutri connection game, nutri slogan, food carving, rangoli, natural cosmetics from natural products, nutri stall and fireless cooking were conducted. More than130 students were participated interdepartmentally and inter collegiate from other sister institutions in Trichy like Cauvery college. All these events were a great success. The valedictory function started at 4.00 pm on 15.08.2022. The Precedential address was given by the Vice- Principal of Jamal Mohamed College.