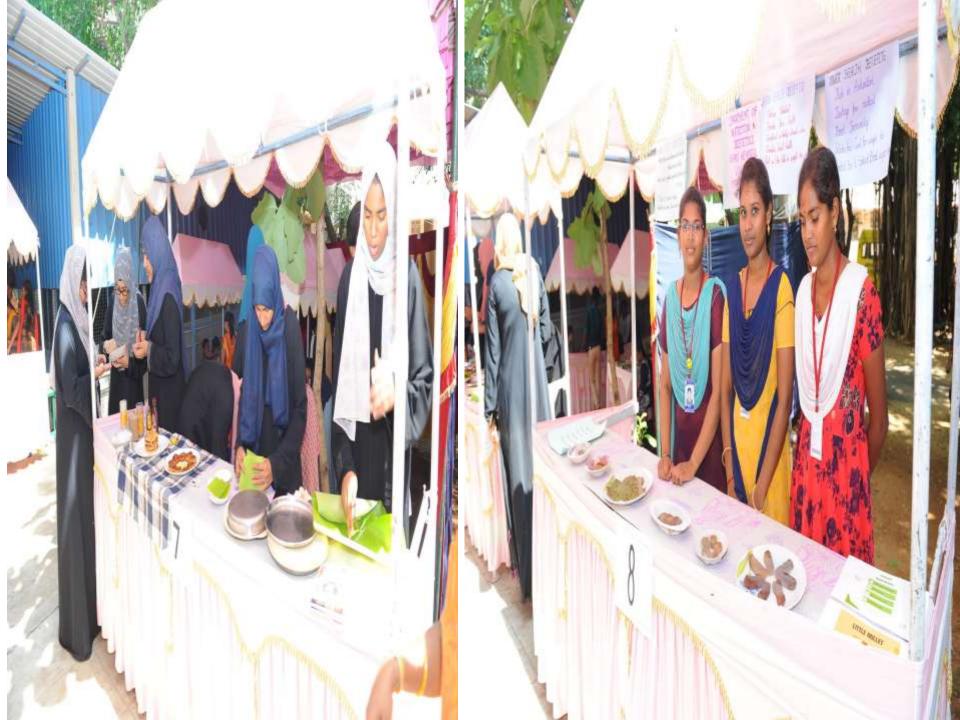

### Nutrition & Dietetics I B.Sc & I B.Voc students exhibited the products related to Food Science- 09.09.2022

JAMAL MOHAMED COLLEGE (AUTONOMOUS) CCREDITED (3RD CYCLE) WITH GRADE A BY NAAC (AFFILIATEDTO BHARATHIDASAN UNIVERSITY) TIRUCHIRAPPALLI-620020

#### REPORT ON NUTRI MILLET MELA

Mega Nutri- Millet mela" was conducted as a sign of celebrating International Millet year 2023, "Mega Nutri-Millet mela 2022 was conducted by the department of Nutrition and Dietetics in Jamal Mohamed College on 15.10.2022 with the theme of Traditional recipes". Both inter collegiate and inter departmental students were participated. Students exhibited their millet based stalls and sold their recipes. Students explained the benefits of millets using charts and posters. Nearly 100 students were participated from various colleges from Nagapattinam, karur and in and around Trichy. The program was started by 12.00 pm. The valedictory program was started by 5.00 pm. Participants from karur secured first prize for their excellent performance. EGS pillai from nagappatinum and Nehru Memorial College from Trichy secured second and third place respectively in the valedictory program.