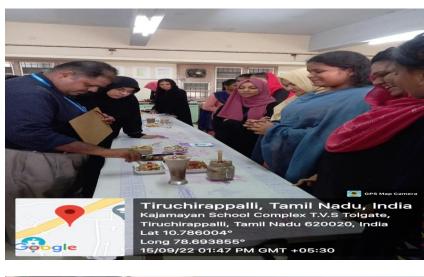

### DEPARTMENT OF NUTRITION AND DIETETICS

National nutrition month celebration was conducted by the department of nutrition and dietetics in Jamal Mohamed College on 14.09.2022 and 15.09.2022 on the theme "Ensure your nutrition" Both inter- college and intra- departmental competitions were conducted. Various events like nutri connection game, nutri slogan, food carving, rangoli, natural cosmetics from natural products, nutri stall and fireless cooking were conducted. More than130 students were participated interdepartmentally and inter collegiate from other sister institutions in Trichy like Cauvery college. All these events were a great success. The valedictory function started at 4.00 pm on 15.08.2022. The Precedential address was given by the Vice- Principal of Jamal Mohamed College.