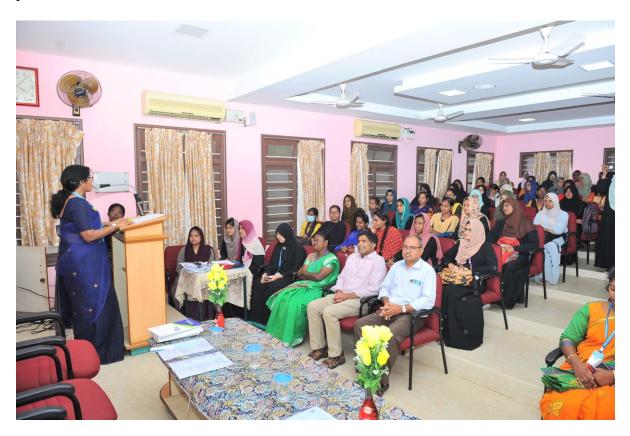

#### Special Lecture Programme- 06-02-2023

A special lecture program was conducted **on 06.02.2023** for the enrichment of knowledge and academic excellence among the students belonging to the Department of Nutrition & Dietetics & B. Voc Food processing. The program was very well organized with two special lectures and both these speakers were very knowledgeable and passionate about the profession.

First, the lecture was presented by **Mrs. Meena Ganesan,** M.Sc., M.Phil., M.Sc. (Clin.Nutri.) RD., Home Enteral Tube Feeding Specialist Dietitian., Central and North West London NHS Trust, on the topic "Tube Feeding and Blended Diet". She gave us ample of information regarding the Tube feeding process and also about her profession. She began with the Thirukural "தீயள வன்றித் தெரியான் பெரிதுண்ணின் நோயள வின்றிப் படும்" in the beginning of the session was really a vibrant one, spreading good

vibes all over the hall. It was really a thought-provoking session. Journey throughout the first presentation was really rewarding.

Second presentation was conducted by **Dr.Vijayarangan GK** Consultant Paediatrician, Hereford Hospital NHS Trust, on the topic "Dietary Challenges in Paediatric Care". He gave us very valuable information along with his professional experience taking as an example which was very much clear to understand. The presentation was clear and easy to follow and extremely informative. Hence. The overall content of both presentation as well as the presenter was amazing and helpful.