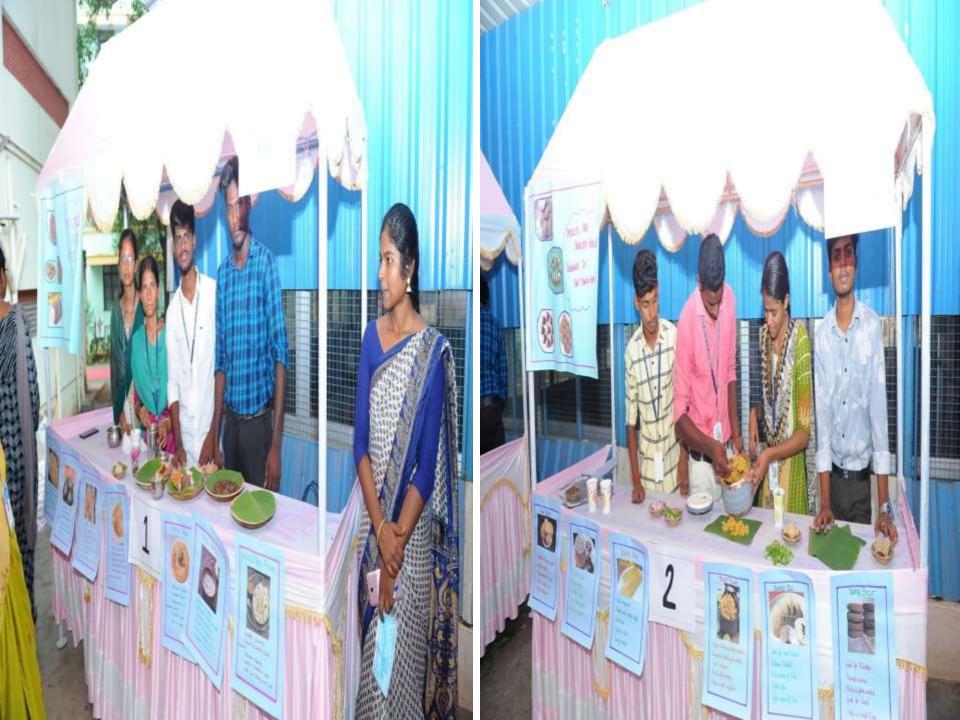

#### REPORT ON NUTRI MILLET MELA

Mega Nutri- Millet mela" was conducted as a sign of celebrating International Millet year 2023, "Mega Nutri-Millet mela 2022 was conducted by the department of Nutrition and Dietetics in Jamal Mohamed College on 15.10.2022 with the theme of Traditional recipes". Both inter collegiate and inter departmental students were participated. Students exhibited their millet based stalls and sold their recipes. Students explained the benefits of millets using charts and posters. Nearly 100 students were participated from various colleges from Nagapattinam, karur and in and around Trichy. The program was started by 12.00 pm. The valedictory program was started by 5.00 pm. Participants from karur secured first prize for their excellent performance. EGS pillai from nagappatinum and Nehru Memorial College from Trichy secured second and third place respectively in the valedictory program.