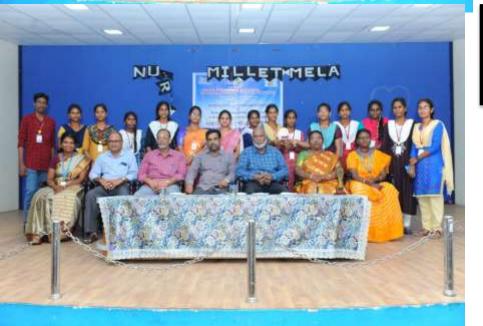

#### DEPARTMENT OF NUTRITION AND DIETETICS & B.Voc. FOOD PROCESSING AND SAFETY

"NUTRI MILLET MELA- 2022"

#### VALEDICTORY FUNCTION

#### REPORT ON NUTRI MILLET MELA

Mega Nutri- Millet mela" was conducted as a sign of celebrating International Millet year 2023, "Mega Nutri-Millet mela 2022 was conducted by the department of Nutrition and Dietetics in Jamal Mohamed College on 15.10.2022 with the theme of Traditional recipes". Both inter collegiate and inter departmental students were participated. Students exhibited their millet based stalls and sold their recipes. Students explained the benefits of millets using charts and posters. Nearly 100 students were participated from various colleges from Nagapattinam, karur and in and around Trichy. The program was started by 12.00 pm. The valedictory program was started by 5.00 pm. Participants from karur secured first prize for their excellent performance. EGS pillai from nagappatinum and Nehru Memorial College from Trichy secured second and third place respectively in the valedictory program.