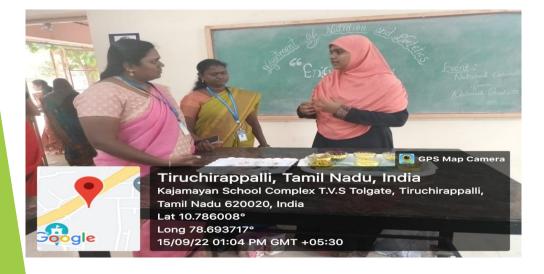

### DEPARTMENT OF NUTRITION AND DIETETICS

National nutrition month celebration was conducted by the department of nutrition and dietetics in Jamal Mohamed College on 14.09.2022 and 15.09.2022 on the theme "Ensure your nutrition" Both inter- college and intra- departmental competitions were conducted. Various events like nutri connection game, nutri slogan, food carving, rangoli, natural cosmetics from natural products, nutri stall and fireless cooking were conducted. More than130 students were participated interdepartmentally and inter collegiate from other sister institutions in Trichy like Cauvery college. All these events were a great success. The valedictory function started at 4.00 pm on 15.08.2022. The Precedential address was given by the Vice- Principal of Jamal Mohamed College.