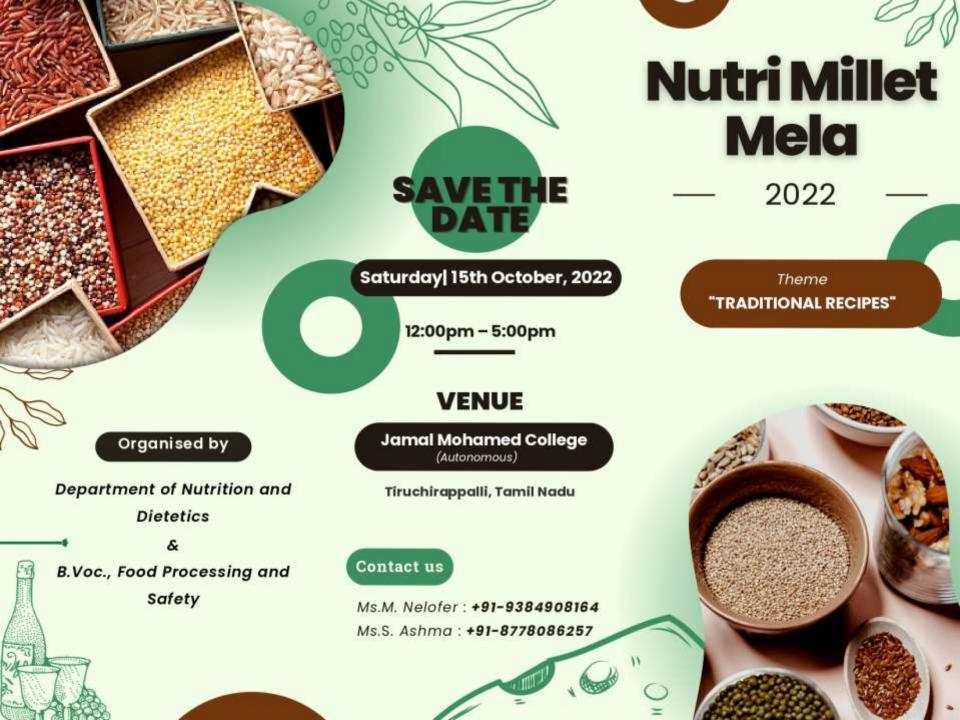

#### Website: www.imc.edu.com

International Millet Year Celebration "2023"

#### FOR REGISTRATION

& http://surl.li/dgbio

Last date: 11.10.2022

" PRIZE WILL BE AWARDED FOR THE BEST STALL"

JAMAL MOHAMED COLLEGE (AUTONOMOUS) Accredited (3<sup>rd</sup> cycle) with 'A' Grade by NAAC (Affiliated to Bharathidasan University) Tiruchirappalli – 620020

#### DEPARTMENT OF NUTRITION AND DIETETICS & B.Voc. FOOD PROCESSING AND SAFETY

"NUTRI MILLET MELA- 2022"

#### REPORT ON NUTRI MILLET MELA

Mega Nutri- Millet mela" was conducted as a sign of celebrating International Millet year 2023, "Mega Nutri-Millet mela 2022 was conducted by the department of Nutrition and Dietetics in Jamal Mohamed College on 15.10.2022 with the theme of Traditional recipes". Both inter collegiate and inter departmental students were participated. Students exhibited their millet based stalls and sold their recipes. Students explained the benefits of millets using charts and posters. Nearly 100 students were participated from various colleges from Nagapattinam, karur and in and around Trichy. The program was started by 12.00 pm. The valedictory program was started by 5.00 pm. Participants from karur secured first prize for their excellent performance. EGS pillai from nagappatinum and Nehru Memorial College from Trichy secured second and third place respectively in the valedictory program.