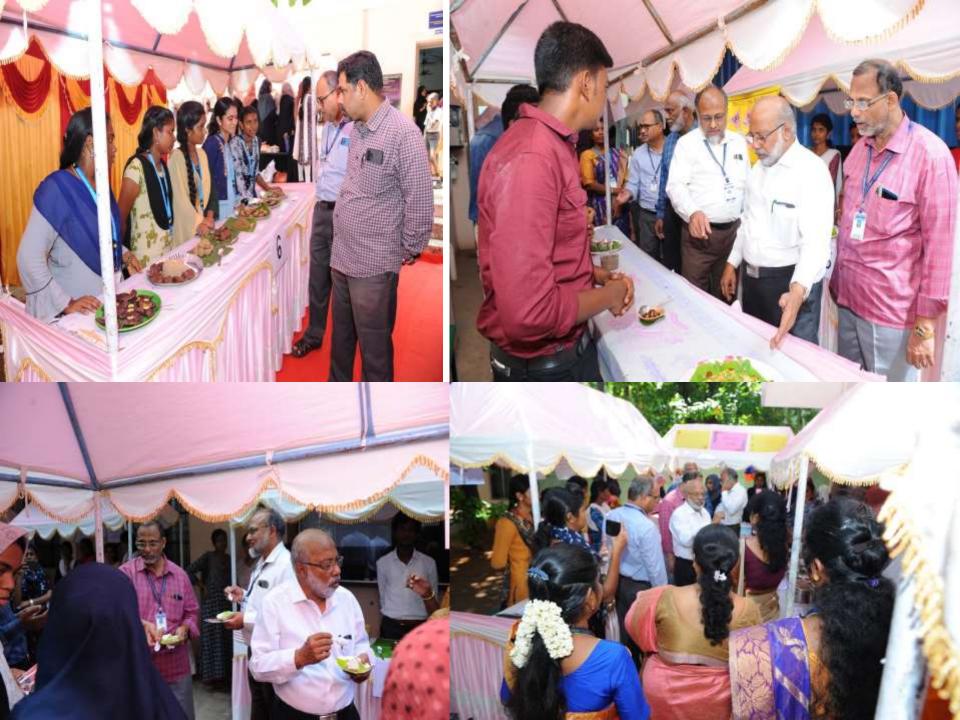

#### REPORT ON NUTRI MILLET MELA

Mega Nutri- Millet mela" was conducted as a sign of celebrating International Millet year 2023, "Mega Nutri-Millet mela 2022 was conducted by the department of Nutrition and Dietetics in Jamal Mohamed College on 15.10.2022 with the theme of Traditional recipes". Both inter collegiate and inter departmental students were participated. Students exhibited their millet based stalls and sold their recipes. Students explained the benefits of millets using charts and posters. Nearly 100 students were participated from various colleges from Nagapattinam, karur and in and around Trichy. The program was started by 12.00 pm. The valedictory program was started by 5.00 pm. Participants from karur secured first prize for their excellent performance. EGS pillai from nagappatinum and Nehru Memorial College from Trichy secured second and third place respectively in the valedictory program.