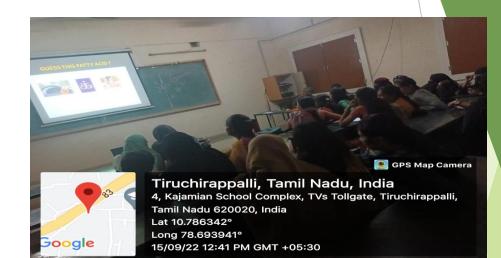

### DEPARTMENT OF NUTRITION AND DIETETICS

National nutrition month celebration was conducted by the department of nutrition and dietetics in Jamal Mohamed College on 14.09.2022 and 15.09.2022 on the theme "Ensure your nutrition" Both inter- college and intra- departmental competitions were conducted. Various events like nutri connection game, nutri slogan, food carving, rangoli, natural cosmetics from natural products, nutri stall and fireless cooking were conducted. More than130 students were participated interdepartmentally and inter collegiate from other sister institutions in Trichy like Cauvery college. All these events were a great success. The valedictory function started at 4.00 pm on 15.08.2022. The Precedential address was given by the Vice- Principal of Jamal Mohamed College.