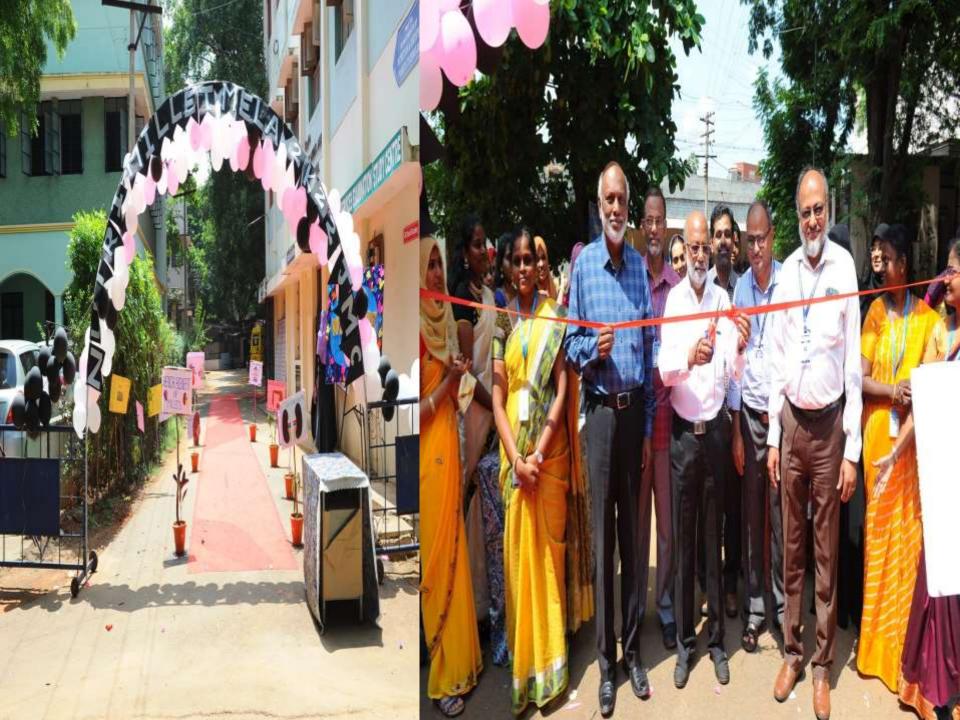

#### DEPARTMENT OF NUTRITION AND DIETETICS & B.Voc. FOOD PROCESSING AND SAFETY

"NUTRI MILLET MELA- 2022"

#### VALEDICTORY FUNCTION

#### REPORT ON NUTRI MILLET MELA

Mega Nutri- Millet mela" was conducted as a sign of celebrating International Millet year 2023, "Mega Nutri-Millet mela 2022 was conducted by the department of Nutrition and Dietetics in Jamal Mohamed College on 15.10.2022 with the theme of Traditional recipes". Both inter collegiate and inter departmental students were participated. Students exhibited their millet based stalls and sold their recipes. Students explained the benefits of millets using charts and posters. Nearly 100 students were participated from various colleges from Nagapattinam, karur and in and around Trichy. The program was started by 12.00 pm. The valedictory program was started by 5.00 pm. Participants from karur secured first prize for their excellent performance. EGS pillai from nagappatinum and Nehru Memorial College from Trichy secured second and third place respectively in the valedictory program.