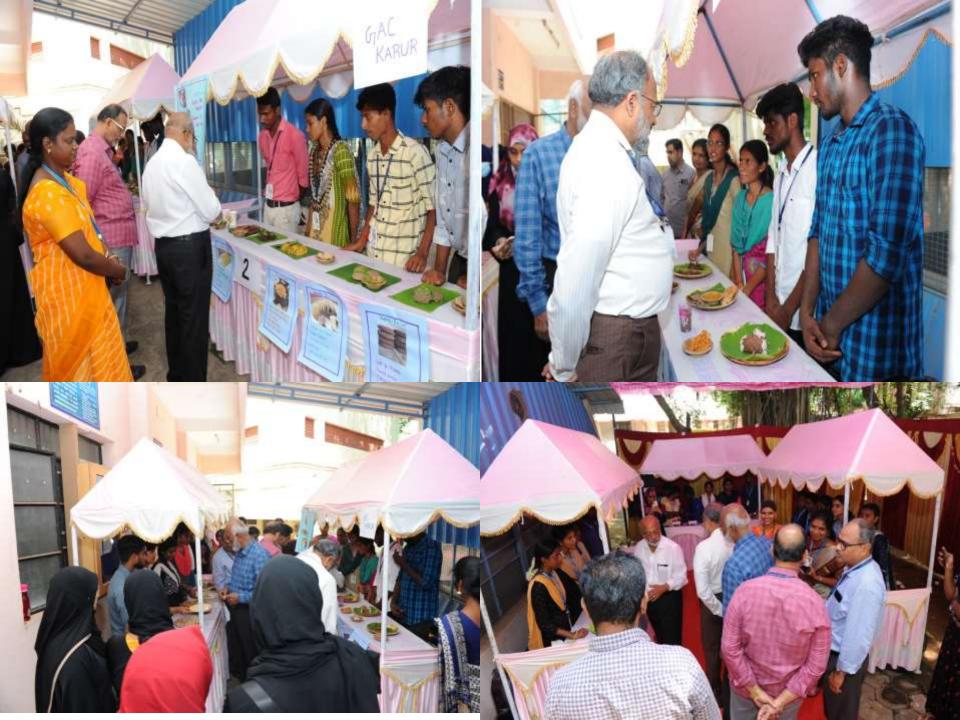

#### REPORT ON NUTRI MILLET MELA

Mega Nutri- Millet mela" was conducted as a sign of celebrating International Millet year 2023, "Mega Nutri-Millet mela 2022 was conducted by the department of Nutrition and Dietetics in Jamal Mohamed College on 15.10.2022 with the theme of Traditional recipes". Both inter collegiate and inter departmental students were participated. Students exhibited their millet based stalls and sold their recipes. Students explained the benefits of millets using charts and posters. Nearly 100 students were participated from various colleges from Nagapattinam, karur and in and around Trichy. The program was started by 12.00 pm. The valedictory program was started by 5.00 pm. Participants from karur secured first prize for their excellent performance. EGS pillai from nagappatinum and Nehru Memorial College from Trichy secured second and third place respectively in the valedictory program.