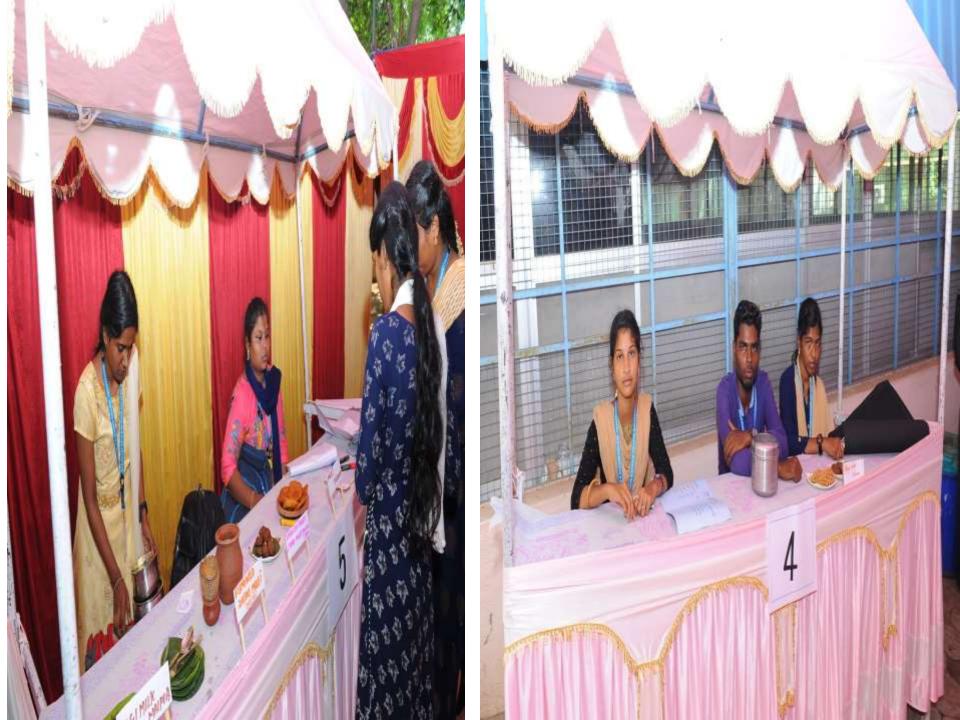

### Nutrition & Dietetics I B.Sc & I B.Voc students exhibited the products related to Food Science- 09.09.2022

JAMAL MOHAMED COLLEGE (AUTONOMOUS) CCREDITED (3RD CYCLE) WITH GRADE A BY NAAC (AFFILIATEDTO BHARATHIDASAN UNIVERSITY) TIRUCHIRAPPALLI-620020

#### REPORT ON NUTRI MILLET MELA

Mega Nutri- Millet mela" was conducted as a sign of celebrating International Millet year 2023, "Mega Nutri-Millet mela 2022 was conducted by the department of Nutrition and Dietetics in Jamal Mohamed College on 15.10.2022 with the theme of Traditional recipes". Both inter collegiate and inter departmental students were participated. Students exhibited their millet based stalls and sold their recipes. Students explained the benefits of millets using charts and posters. Nearly 100 students were participated from various colleges from Nagapattinam, karur and in and around Trichy. The program was started by 12.00 pm. The valedictory program was started by 5.00 pm. Participants from karur secured first prize for their excellent performance. EGS pillai from nagappatinum and Nehru Memorial College from Trichy secured second and third place respectively in the valedictory program.