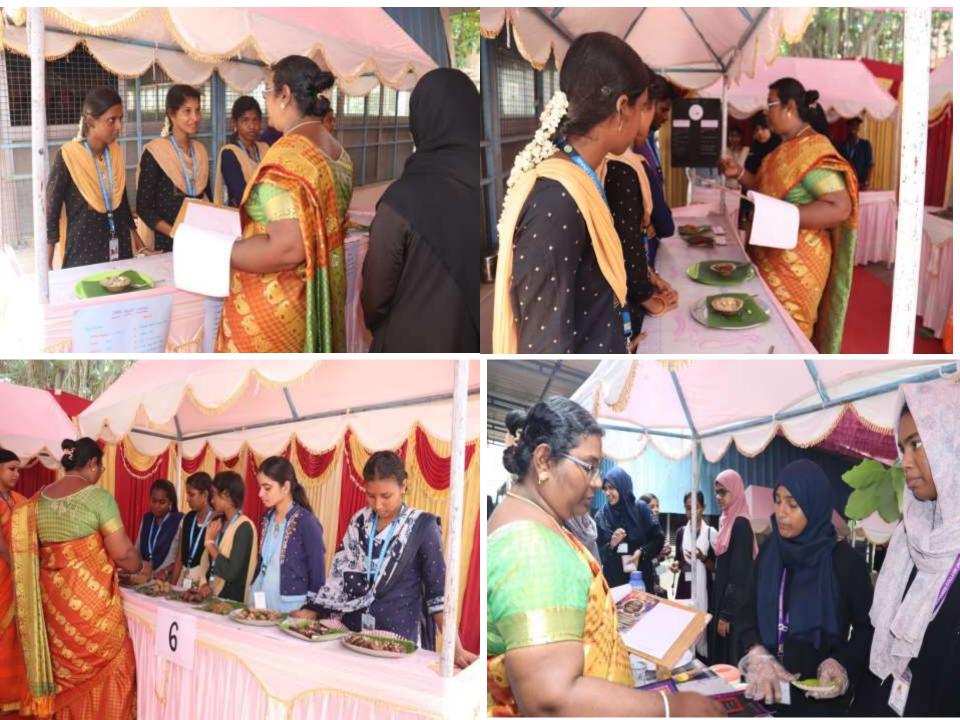

#### REPORT ON NUTRI MILLET MELA

Mega Nutri- Millet mela" was conducted as a sign of celebrating International Millet year 2023, "Mega Nutri-Millet mela 2022 was conducted by the department of Nutrition and Dietetics in Jamal Mohamed College on 15.10.2022 with the theme of Traditional recipes". Both inter collegiate and inter departmental students were participated. Students exhibited their millet based stalls and sold their recipes. Students explained the benefits of millets using charts and posters. Nearly 100 students were participated from various colleges from Nagapattinam, karur and in and around Trichy. The program was started by 12.00 pm. The valedictory program was started by 5.00 pm. Participants from karur secured first prize for their excellent performance. EGS pillai from nagappatinum and Nehru Memorial College from Trichy secured second and third place respectively in the valedictory program.