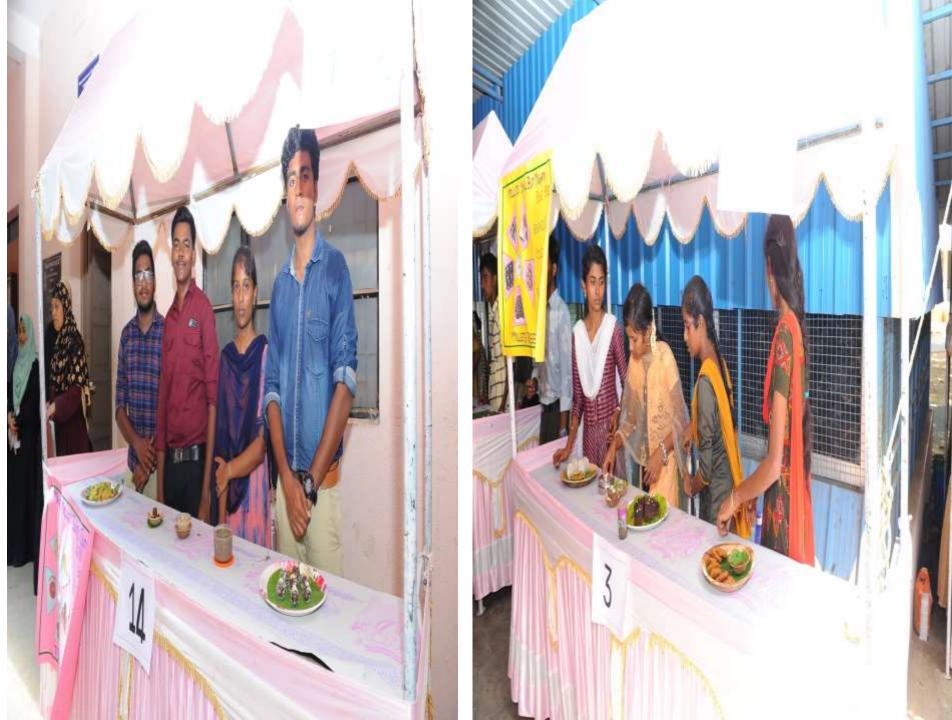

#### REPORT ON NUTRI MILLET MELA

Mega Nutri- Millet mela" was conducted as a sign of celebrating International Millet year 2023, "Mega Nutri-Millet mela 2022 was conducted by the department of Nutrition and Dietetics in Jamal Mohamed College on 15.10.2022 with the theme of Traditional recipes". Both inter collegiate and inter departmental students were participated. Students exhibited their millet based stalls and sold their recipes. Students explained the benefits of millets using charts and posters. Nearly 100 students were participated from various colleges from Nagapattinam, karur and in and around Trichy. The program was started by 12.00 pm. The valedictory program was started by 5.00 pm. Participants from karur secured first prize for their excellent performance. EGS pillai from nagappatinum and Nehru Memorial College from Trichy secured second and third place respectively in the valedictory program.