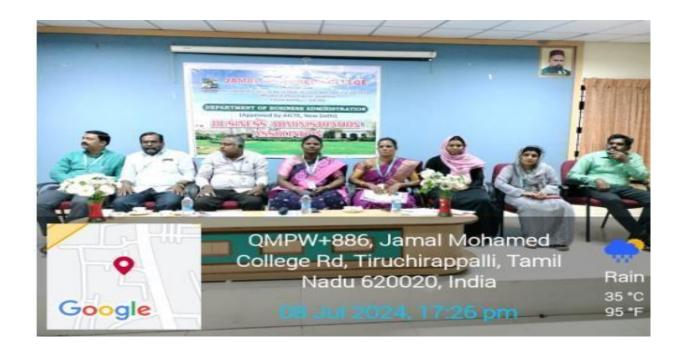

### **IntheAugustPresenceof**

Hajee.M.J.JAMALMOHAMED BILAL

President

Hajee.Dr.A.K.KHAJANAZEEMUDEEND.Litt.,(USA)

Secretary&Correspondent

Hajee. M.J.JAMAL MOHAMED

Treasurer

Dr.K.ABDUSSAMAD AssistantSecretary

Dr.K.N.ABDULKADERNIHAL

Member&HonoraryDirector

Dr.D.I.GEORGEAMALARETHINAM **PresidentialAddress** 

Principal

WelcomeAddress **Dr.B.DEEPA** 

MemberIn-ChargeoftheDepartment

Dr.R.SARASWATHY **InauguralAddress** 

### **Felicitations**

Dr.R.JAHIRHUSSAIN

Vice-Principal

Dr.A.ISHAQAHAMED

AdditionalVice-Principal

**Dr.A.J.HAJAMOHIDEEN** 

AdditionalVice-Principal

Ms.A.FAMITHABANU

AdditionalVice-Principal

Hajee.Dr.K.N.MOHAMEDFAZIL

Ms.J.HAJIRAFATHIMA

Director-Hostel Administration Director-WomenHostel

Dr.M.RADHAKRISHNAN

**HODDepartmentofBusinessAdministration** 

**VoteofThanks** Dr.C.GEETHA

#### **PRESSRELEASE**

Date:08.07.2024

The Tiruchirappalli, Jamal Mohamed College, Department of BBA (SF-WOMEN)

Association Inauguration was held on 8th July 2024 in the Almanhal Seminar Hall in our college. Dr. D.I. George Amalarethinam, Principal presided over the function. The chief guest Mrs. Dr .R. Saraswathy, Academic Director, Department of Management Studies, SrimathiIndiraGandhiCollege,Tiruchirappallihasinauguratedthefunctionandinhistalk, elaborately explained about the Personal Brandingand its importance. At the same time, she enlightened the students about the vast career opportunities in marketing sectors. She highlighted the job aspects in all the angles, the students enhanced their knowledge about various Industry.It was aniceexperienceforbothstudents and facultymembers everyonethoroughlyenjoyedthesession. The Secretary and Correspondent, Hajee. Dr. A.K. Khaja Nazeemudeen, D.Litt., (USA), Treasurer Hajee. M.J. Jamal Mohamed, Assistant Secretary Dr. K. Abdus Samad, Member and Honorary Director Dr. K.N. Abdul Kader Nihal, Vice Principal Dr. R. Jahir Hussain, Hajee. Dr. K. N. Mohamed Fazil, Director -Hostel Administration, Ms. J. Hajira Fathima, Director - Women Hostel to offered felicitation. Before the function was started, with Qirath by Thaheera, student of BBA, to invoke the blessings of the Almighty. Dr. M. Rathakrishnan HOD of BBA to welcome the gathering and Dr. B.Deepa, Member Incharge of the Department, to introduced the chief