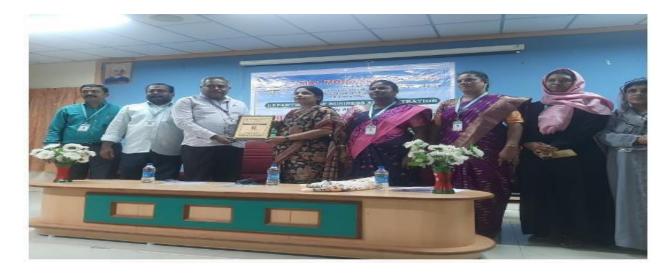

#### **PRESSRELEASE**

Date:08.07.2024

The Tiruchirappalli, Jamal Mohamed College, Department of BBA (SF-WOMEN)

Association Inauguration was held on 8th July 2024 in the Almanhal Seminar Hall in our college. Dr. D.I. George Amalarethinam, Principal presided over the function. The chief guest Mrs. Dr .R. Saraswathy, Academic Director, Department of Management Studies, SrimathiIndiraGandhiCollege,Tiruchirappallihasinauguratedthefunctionandinhistalk, elaborately explained about the Personal Brandingand its importance. At the same time, she enlightened the students about the vast career opportunities in marketing sectors. She highlighted the job aspects in all the angles, the students enhanced their knowledge about various Industry.It was aniceexperienceforbothstudents and facultymembers everyonethoroughlyenjoyedthesession. The Secretary and Correspondent, Hajee. Dr. A.K. Khaja Nazeemudeen, D.Litt., (USA), Treasurer Hajee. M.J. Jamal Mohamed, Assistant Secretary Dr. K. Abdus Samad, Member and Honorary Director Dr. K.N. Abdul Kader Nihal, Vice Principal Dr. R. Jahir Hussain, Hajee. Dr. K. N. Mohamed Fazil, Director -Hostel Administration, Ms. J. Hajira Fathima, Director - Women Hostel to offered felicitation. Before the function was started, with Qirath by Thaheera, student of BBA, to invoke the blessings of the Almighty. Dr. M. Rathakrishnan HOD of BBA to welcome the gathering and Dr. B.Deepa, Member Incharge of the Department, to introduced the chief

OurHeadoftheDepartment adornashawltotheChiefguest andMember incharge are jointly Present the memento.

 $Welcome Address and Introduction of chief guest by Dr.\ B.\ Deepa Member In charge of\ Department\ of\ BBA\ women.$ 

### Felicitation

Chiefguestinteractedbyourstudents

OfficeBearer Introduction