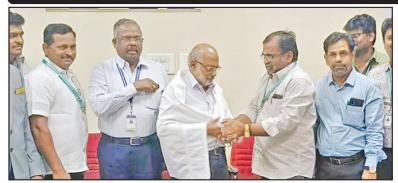

### Report of the programme

Name of the Department : Business Administration
Type of the Programme : Teachers' Day Celebration

Venue: Al-Manhal Seminar Hall A/C. Date: 05.09.2024

The Tiruchirappalli, Jamal Mohamed College, Department of Business Administration and BBA Aviation management had organized Teachers' Day celebration which was held on 5<sup>th</sup> September 2024 in Al-manhal Seminar Hall A/C in our college. Dr. D.I. George Amalarethinam, Principal presided over the function. The Teachers' Day celebration was graced by the presence of the esteemed chief guest, Dr. A. Syed Zakir Hasan, Associate professor and Head, Controller of Examinations, Jamal Mohamed college, Tiruchirappalli, who delivered an inspiring and thoughtprovoking speech on the title "Future is in your hands". He emphasized the pivotal role teachers play in shaping the future of the nation. The chief guest highlighted the role of teachers as role models in society, emphasizing that their actions, behavior, and attitudes leave lasting impressions on students. He also urged everyone to recognize the selfless dedication of teachers in molding young minds. The Secretary and Correspondent, Hajee. Dr. A.K. Khaja Nazeemudeen, D.Litt., (USA), Treasurer Hajee. M.J. Jamal Mohamed, Assistant Secretary Dr. K. Abdus Samad, Member and Honorary Director Dr. K.N. Abdul Kader Nihal, Vice Principal Dr. R. Jahir Hussain, Dr. A. Ishaq Ahamed, Additional Vice Principal, Dr. A.J. Haja Mohideen, Additional Vice Principal, Hajee. Dr. K. N. Mohamed Fazil, Director -Hostel Administration and Ms. J. Hajira Fathima, Director - Women Hostel, Dr. M. Radhakrishnan, Head of the Department offered felicitation. Before to begin the function Dr. U. Leyakath Ali Khan, Assistant Professor and Vice President welcomed the gathering. Mr. Aadel Al Syed (III BBA "A"), BBA Association Joint Secretary introduced and highlighted the achievements of the chief guest. In this occasion 150 students were participated from the department. The programme arrangements were done by Dr. W. Samuel, Assistant Professor and the office bearers of BBA Association. Mr. Mohammed Umar Yehya (III BBA "C"), BBA Association Secretary proposed the vote of thanks.

அப்துஸ் சமது, கல்லூரி ர் வாகக்கு ழு உறுப்பினரும், கவுரவ அட் அ. கு ந ரு மா ன ஊர்வ லமாக எடுத்து அப்துல்காதர் நிஹால், சென்று நீர்நிலைகளில் துணை முதல்வர் ஜாகிர் முகல்வர் இலன் நாளை முதல்வர் இஷாக் அஹமது, கூடுதல் துணை முதல்வர் ஹாஜா முகைதீன், துறைத்த லைவர் ராதாகிருவி ணன் ஆகியோர் கலந்துகொண்டு வாழ்த்துரை வழங்கினர்.