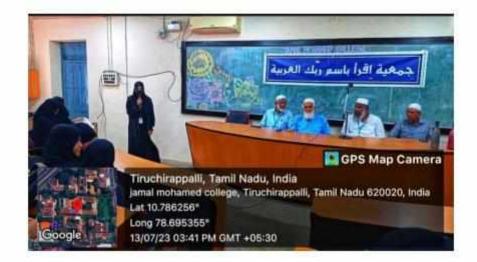

#### Report: 2023-2024

The Communication Training Centre successfully conducts a comprehensive **Communication Skills Training Program** for both undergraduate and postgraduate students of our college. This certification program provides intensive coaching across three levels of communication, with a special focus on **IELTS** and **TOEFL** preparation. A total of **236** students have enrolled in and successfully completed the program. The training is conducted in batches, each accommodating 40 students. At the end of the academic year, certificates are awarded to participants during a ceremony held in the presence of the college management and the principal.