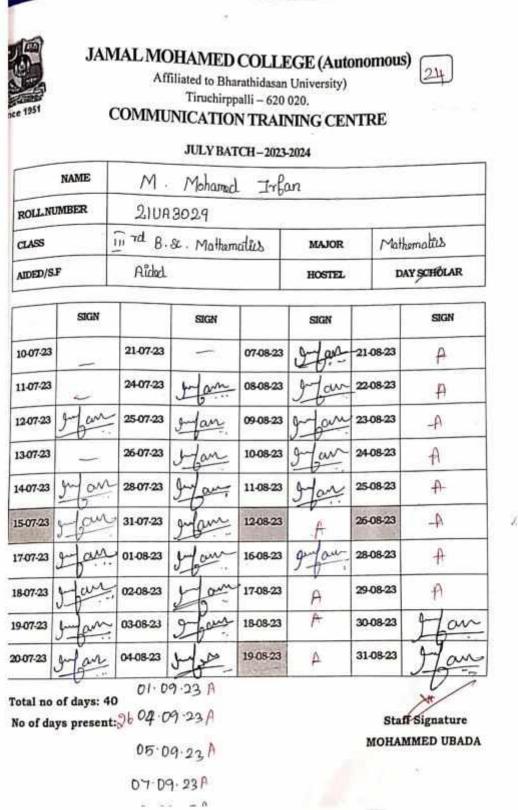

JAMAL MOHAMED COLLEGE (AUTONOMOUS) Accredited (3<sup>rd</sup> Cycle) with 'A' Grade by NAAC (Affiliated to Bharathidanan University) Thuchirappalii – 820 020.

#### COMMUNICATION TRAINING CENTRE

CIRCULAR

HOD's/MID's/Coordinator's\_\_\_\_

All UG & PG (both Men & Women) students are informed that they can undergo Communication Training Programme in our College for 40 days for shaping their career. The Coaching classes will be conducted in the forenoon session for Women and in the afternoon session for Men students. The intake of students will be only 40 per hatch.

The training sessions include intensive coaching at three levels of Communication in English with a focus on IELTS (International English Language Training System) and TOEFL (Test of English as a Foreign Language) to become successful communicators, with APTITUDE.

The students will also be given training on their chosen "Spoken Tutorial Material" in collaboration with IIT Bombay.

The filled in form with Registration fee of Rs. 500/- per student, should reach on or before 060 JULY 2023 at Communication Training Centre. The classes will commence from 100 JULY 2023. Admission will be given on first come first served basis.

Registration Link: https://forms.gle/Mddd5x9doQmQnP567

For further details, contact Mr. J. Mohammed Ubada, Communication Trainer Communication Training Centre First Floor, Al-Manhal Block (Opposite To S.F Office) Mobile: 96291 52145

PRINCIPAL

Tinuchy-20 19-06-2023 For circulation among the Students & Display in the notice Board

Accredited with A<sup>++</sup> Grade by NAAC (4<sup>th</sup> Cycle) with CGPA 3.69 out of 4.0 (Affiliated to Bharathidasan University) Tiruchirappalli – 620 020