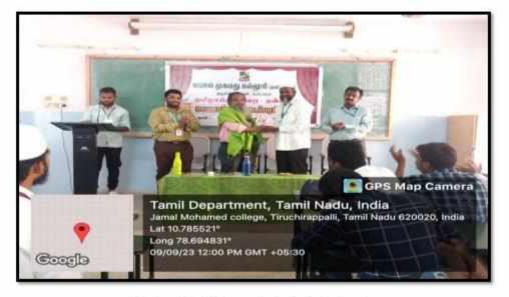

#### Report: 2023-2024

The Communication Training Centre successfully conducts a comprehensive **Communication Skills Training Program** for both undergraduate and postgraduate students of our college. This certification program provides intensive coaching across three levels of communication, with a special focus on **IELTS** and **TOEFL** preparation. A total of **236** students have enrolled in and successfully completed the program. The training is conducted in batches, each accommodating 40 students. At the end of the academic year, certificates are awarded to participants during a ceremony held in the presence of the college management and the principal.