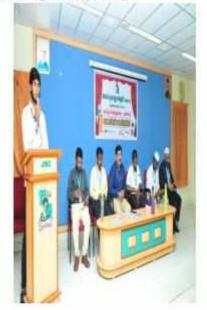

#### Report: 2023-2024

The Communication Training Centre successfully conducts a comprehensive **Communication Skills Training Program** for both undergraduate and postgraduate students of our college. This certification program provides intensive coaching across three levels of communication, with a special focus on **IELTS** and **TOEFL** preparation. A total of **236** students have enrolled in and successfully completed the program. The training is conducted in batches, each accommodating 40 students. At the end of the academic year, certificates are awarded to participants during a ceremony held in the presence of the college management and the principal.