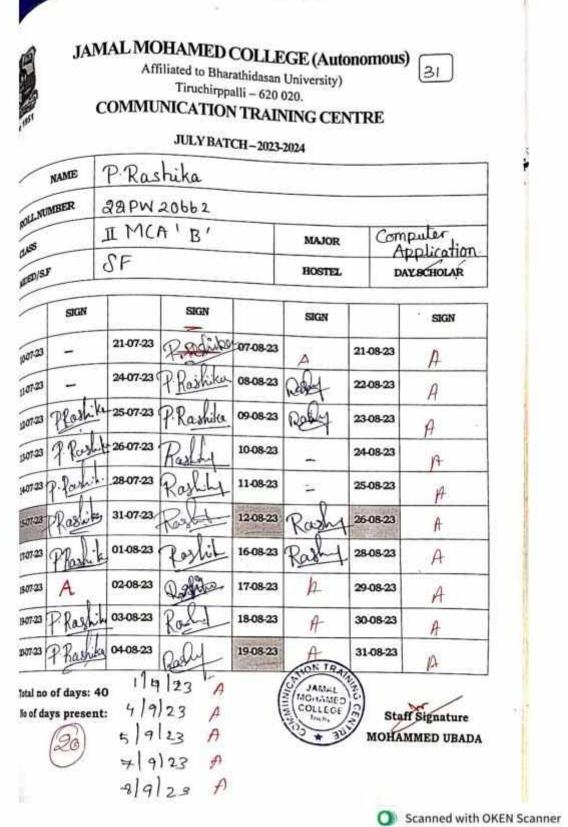

#### **Criterion V Student Support and Progression**

Accredited with A<sup>++</sup> Grade by NAAC (4<sup>th</sup> Cycle) with CGPA 3.69 out of 4.0 (Affiliated to Bharathidasan University) Tiruchirappalli – 620 020