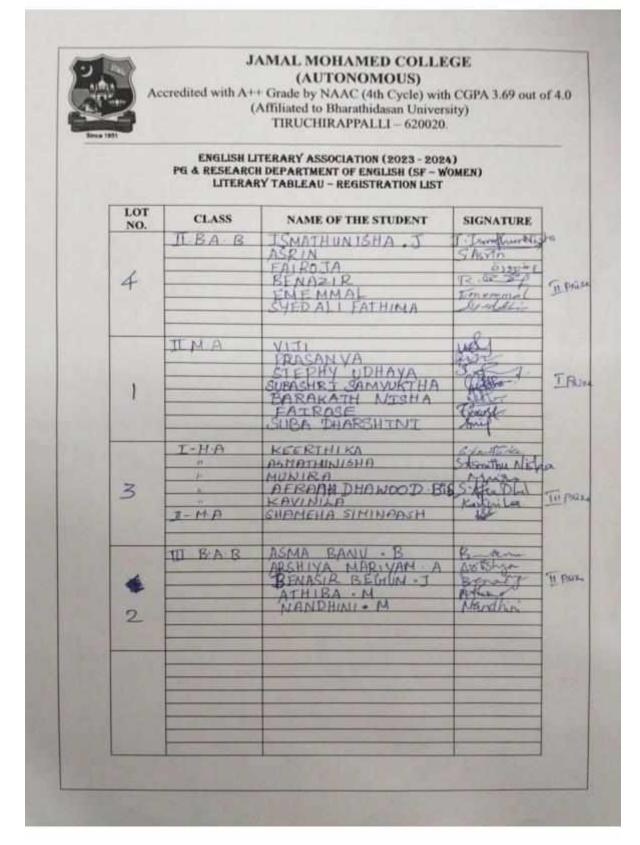

# Language and Communication Skills (2023-2024)

Accredited with A<sup>++</sup> Grade by NAAC (4<sup>th</sup> Cycle) with CGPA 3.69 out of 4.0 (Affiliated to Bharathidasan University) Tiruchirappalli – 620 020

#### **Criterion V Student Support and Progression**

5.1. Student Support 5.1.3. Following Capacity development and skills enhancement activities are organised for improving students capability 1. Soft skills, 2. Language and communication skills. 3. Life skills. 4. Awareness of trends in technology