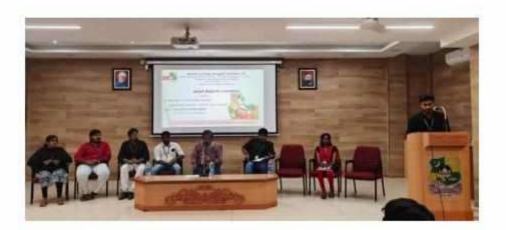

#### Report: 2023-2024

The Communication Training Centre successfully conducts a comprehensive **Communication Skills Training Program** for both undergraduate and postgraduate students of our college. This certification program provides intensive coaching across three levels of communication, with a special focus on **IELTS** and **TOEFL** preparation. A total of **236** students have enrolled in and successfully completed the program. The training is conducted in batches, each accommodating 40 students. At the end of the academic year, certificates are awarded to participants during a ceremony held in the presence of the college management and the principal.