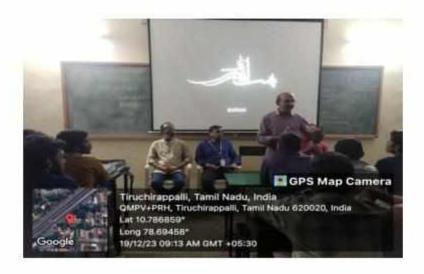

#### Report: 2023-2024

The Communication Training Centre successfully conducts a comprehensive **Communication Skills Training Program** for both undergraduate and postgraduate students of our college. This certification program provides intensive coaching across three levels of communication, with a special focus on **IELTS** and **TOEFL** preparation. A total of **236** students have enrolled in and successfully completed the program. The training is conducted in batches, each accommodating 40 students. At the end of the academic year, certificates are awarded to participants during a ceremony held in the presence of the college management and the principal.