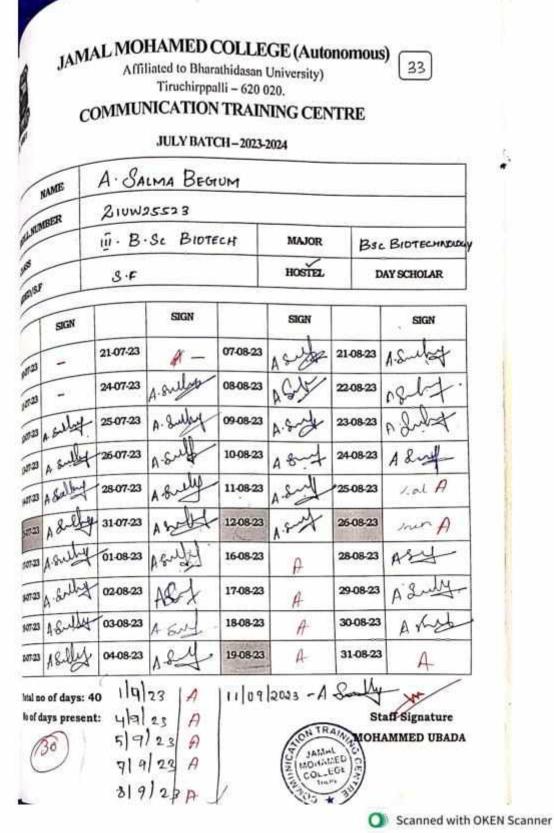

#### **Criterion V Student Support and Progression**

Accredited with A<sup>++</sup> Grade by NAAC (4<sup>th</sup> Cycle) with CGPA 3.69 out of 4.0 (Affiliated to Bharathidasan University) Tiruchirappalli – 620 020