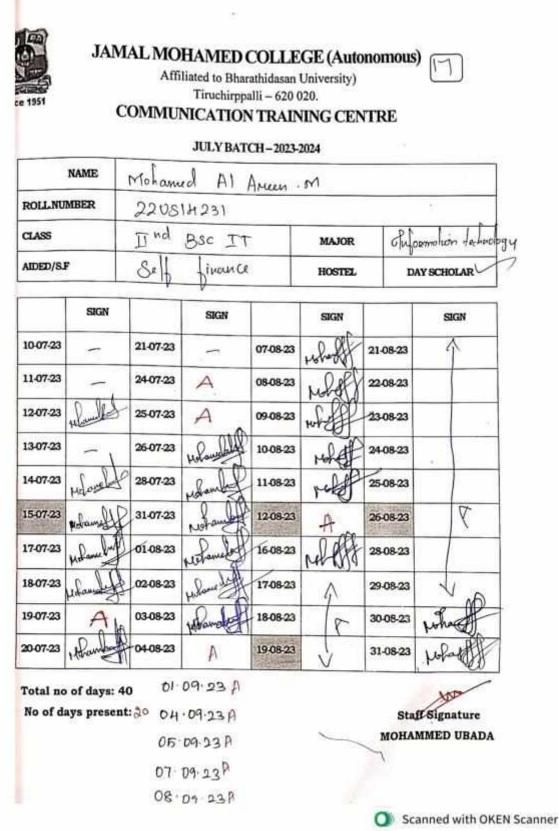

### JAMAL MOHAMED COLLEGE (Autonomous)

#### COMMUNICATION TRAINING CENTRE

NOVEMBER BATCH - 2023-2024

## WOMEN

## ATTENDANCE

Accredited with A<sup>++</sup> Grade by NAAC (4<sup>th</sup> Cycle) with CGPA 3.69 out of 4.0 (Affiliated to Bharathidasan University) Tiruchirappalli – 620 020

AQAR 2023-2024