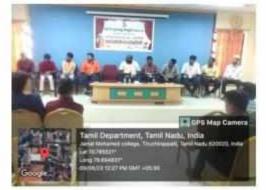

#### Report: 2023-2024

The Communication Training Centre successfully conducts a comprehensive **Communication Skills Training Program** for both undergraduate and postgraduate students of our college. This certification program provides intensive coaching across three levels of communication, with a special focus on **IELTS** and **TOEFL** preparation. A total of **236** students have enrolled in and successfully completed the program. The training is conducted in batches, each accommodating 40 students. At the end of the academic year, certificates are awarded to participants during a ceremony held in the presence of the college management and the principal.