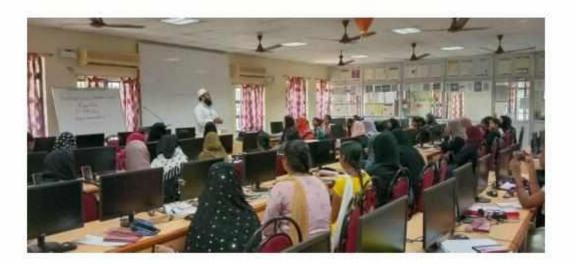

#### Report: 2023-2024

The Communication Training Centre successfully conducts a comprehensive **Communication Skills Training Program** for both undergraduate and postgraduate students of our college. This certification program provides intensive coaching across three levels of communication, with a special focus on **IELTS** and **TOEFL** preparation. A total of **236** students have enrolled in and successfully completed the program. The training is conducted in batches, each accommodating 40 students. At the end of the academic year, certificates are awarded to participants during a ceremony held in the presence of the college management and the principal.

#### COMMUNICATION TRAINING CENTRE

CIRCULAR

HOD's/MID's/Coordinator's

All UG & PG (both Men & Women) students are informed that they can underge Communication Training Programme in our College for 40 days for shaping their career. The Coaching classes will be conducted in the forenoon session for Women and in the afternoon session for Men students. The intake of students will be only 40 per batch.