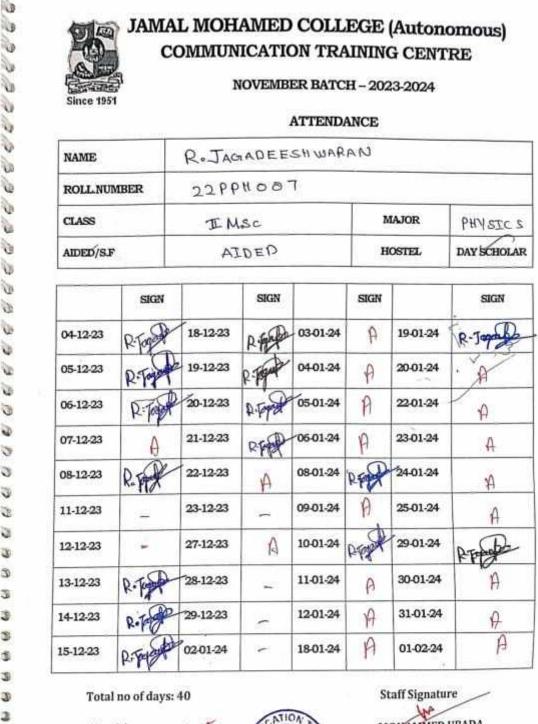

### JAMAL MOHAMED COLLEGE (Autonomous)

#### COMMUNICATION TRAINING CENTRE

NOVEMBER BATCH - 2023-2024

### JAMAL MOHAMED COLLEGE (Autonomous) COMMUNICATION TRAINING CENTRE

Since 1951

#### NOVEMBER BATCH - 2023-2024

ATTENDANCE

| NAME       | S · GOWRI |        |             |
|------------|-----------|--------|-------------|
| ROLLNUMBER | BIUW263&I |        |             |
| CLASS      | ₩ -"F "   | MAJOR  | BCA         |
| AIDED/S.F  | SF        | HOSTEL | DAY SCHOLAR |

|          | SIGN    |          | SIGN     |          | SIGN   |          | SIGN |
|----------|---------|----------|----------|----------|--------|----------|------|
| 04-12-23 | 5.44    | 18-12-23 | 5.9.4    | 03-01-24 | 5.614  | 19-01-24 | ٨    |
| 05-12-23 | 5.01-1  | 19-12-23 | \$.64.4- | 04-01-24 | ň      | 20-01-24 | A    |
| 06-12-23 | 5.4.1   | 20-12-23 | S.64.4   | 05-01-24 | ٨      | 22-01-24 | A    |
| 07-12-23 | 2.41    | 21-12-23 | 5.44     | 06-01-24 | 5.44   | 23-01-24 | n    |
| 08-12-23 | -       | 22-12-23 | \$.G_1   | 08-01-24 | 5.64.1 | 24-01-24 | n    |
| 11-12-23 | 2       | 23-12-23 | +        | 09-01-24 | Λ      | 25-01-24 | р.   |
| 12-12-23 | 2.44    | 27-12-23 | p        | 10-01-24 | A      | 29-01-24 | A    |
| 13-12-23 | 3.04.4  | 28-12-23 | -        | 11-01-24 | ħ      | 30-01-24 | A    |
| 14-12-23 | S.67-1- | 29-12-23 | _        | 12-01-24 | n      | 31-01-24 | n    |
| 15-12-23 | S.614   | 02-01-24 | 8.0++    | 18-01-24 | A      | 01-02-24 | Α,   |

Total no of days: 40

Staff Signature APT MOHAMMED UBADA

Accredited with A<sup>++</sup> Grade by NAAC (4<sup>th</sup> Cycle) with CGPA 3.69 out of 4.0 (Affiliated to Bharathidasan University) Tiruchirappalli – 620 020