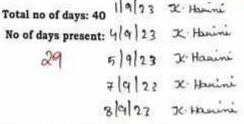

Total no of days: 40

Staff Signature APT MOHAMMED UBADA

Accredited with A<sup>++</sup> Grade by NAAC (4<sup>th</sup> Cycle) with CGPA 3.69 out of 4.0 (Affiliated to Bharathidasan University) Tiruchirappalli – 620 020