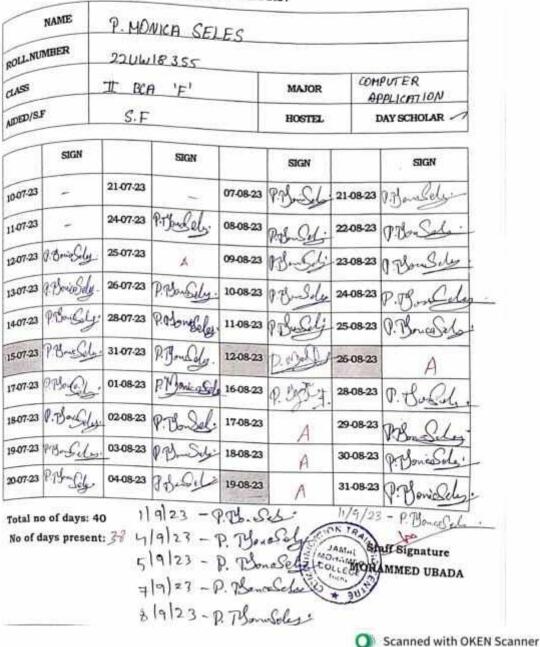

### JAMAL MOHAMED COLLEGE (Autonomous)

#### COMMUNICATION TRAINING CENTRE

NOVEMBER BATCH - 2023-2024

## WOMEN

## ATTENDANCE

Accredited with A<sup>++</sup> Grade by NAAC (4<sup>th</sup> Cycle) with CGPA 3.69 out of 4.0 (Affiliated to Bharathidasan University) Tiruchirappalli – 620 020

AQAR 2023-2024

#### NOVEMBER BATCH - 2023-2024

ATTENDANCE

| NAME       | S · GOWRI |        |             |
|------------|-----------|--------|-------------|
| ROLLNUMBER | BIUW263&I |        |             |
| CLASS      | ₩ -"F "   | MAJOR  | BCA         |
| AIDED/S.F  | SF        | HOSTEL | DAY SCHOLAR |

|          | SIGN    |          | SIGN     |          | SIGN   |          | SIGN |
|----------|---------|----------|----------|----------|--------|----------|------|
| 04-12-23 | 5.44    | 18-12-23 | 5.9.4    | 03-01-24 | 5.614  | 19-01-24 | ٨    |
| 05-12-23 | 5.01-1  | 19-12-23 | \$.64.4- | 04-01-24 | ň      | 20-01-24 | A    |
| 06-12-23 | 5.4.1   | 20-12-23 | S.64.4   | 05-01-24 | ٨      | 22-01-24 | A    |
| 07-12-23 | 2.41    | 21-12-23 | 5.44     | 06-01-24 | 5.44   | 23-01-24 | n    |
| 08-12-23 | -       | 22-12-23 | \$.G_1   | 08-01-24 | 5.64.1 | 24-01-24 | n    |
| 11-12-23 | 2       | 23-12-23 | +        | 09-01-24 | Λ      | 25-01-24 | р.   |
| 12-12-23 | 2.44    | 27-12-23 | p        | 10-01-24 | A      | 29-01-24 | A    |
| 13-12-23 | 3.04.4  | 28-12-23 | -        | 11-01-24 | ħ      | 30-01-24 | A    |
| 14-12-23 | S.67-1- | 29-12-23 | _        | 12-01-24 | n      | 31-01-24 | n    |
| 15-12-23 | S.614   | 02-01-24 | 8.0++    | 18-01-24 | A      | 01-02-24 | Α,   |

Total no of days: 40

Staff Signature APT MOHAMMED UBADA

Accredited with A<sup>++</sup> Grade by NAAC (4<sup>th</sup> Cycle) with CGPA 3.69 out of 4.0 (Affiliated to Bharathidasan University) Tiruchirappalli – 620 020