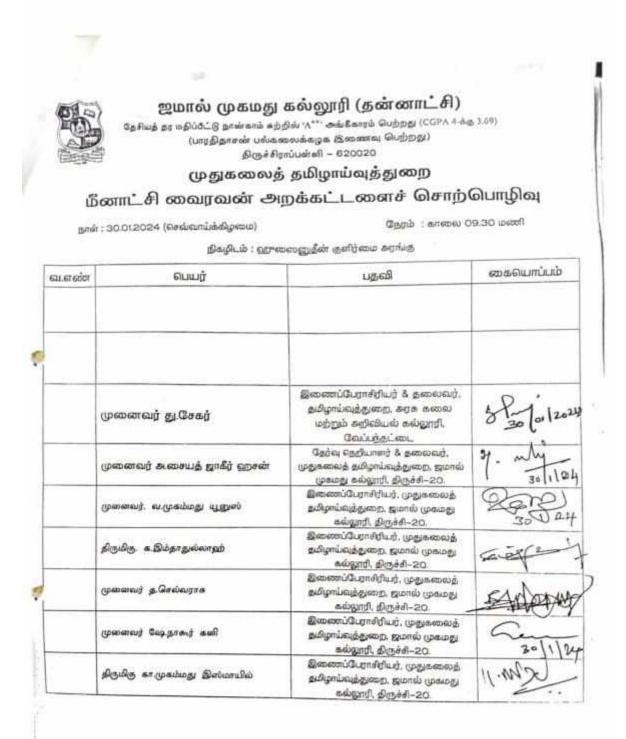

#### COMMUNICATION TRAINING CENTRE

| Name Of The Capability<br>Enhancement Program   | Date Of<br>Implementation   | Number Of<br>Students<br>Enrolled | Name Of The<br>Agencies                                       |
|-------------------------------------------------|-----------------------------|-----------------------------------|---------------------------------------------------------------|
| Communic <mark>ati</mark> on Training<br>Centre | 10-07-2023 to<br>08-09-2023 | 159                               | Communication<br>Training Centre,<br>Jamal Mohamed<br>College |
| Communication Training<br>Centre                | 04-12-23 to<br>01-02-24     | 77                                | Communication<br>Training Centre,<br>Jamal Mohamed<br>College |
|                                                 |                             | 236                               |                                                               |

#### Report: 2023-2024

The Communication Training Centre successfully conducts a comprehensive **Communication Skills Training Program** for both undergraduate and postgraduate students of our college. This certification program provides intensive coaching across three levels of communication, with a special focus on **IELTS** and **TOEFL** preparation. A total of **236** students have enrolled in and successfully completed the program. The training is conducted in batches, each accommodating 40 students. At the end of the academic year, certificates are awarded to participants during a ceremony held in the presence of the college management and the principal.