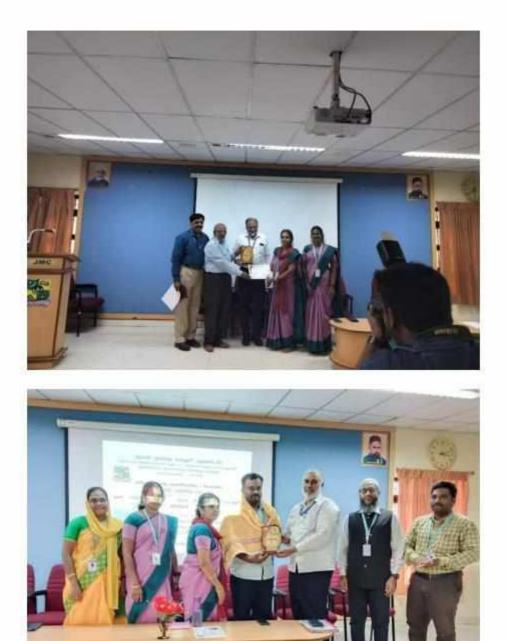

#### Report: 2023-2024

The Communication Training Centre successfully conducts a comprehensive **Communication Skills Training Program** for both undergraduate and postgraduate students of our college. This certification program provides intensive coaching across three levels of communication, with a special focus on **IELTS** and **TOEFL** preparation. A total of **236** students have enrolled in and successfully completed the program. The training is conducted in batches, each accommodating 40 students. At the end of the academic year, certificates are awarded to participants during a ceremony held in the presence of the college management and the principal.