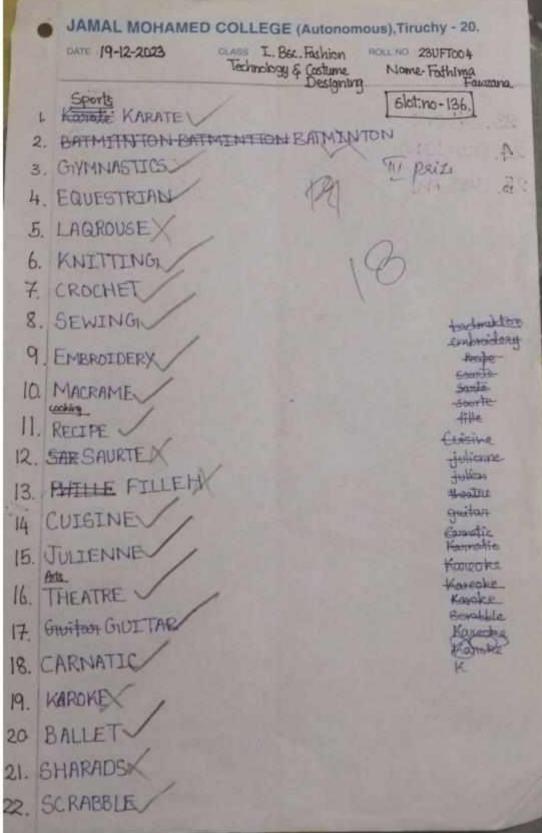

(Autonomous), Tiruchy - 20. CLASS IT BER NED. DATE - 19-12 -20023 HOLLNO 22UND010 NAME: ALMA HABEES RAHIMAN CLASS I ASC NUTRITION & DIEFITICS TATE! 19-12-2011 ADLL NO 1220 NDO 10 LOT NO : 110 THEME HOBBIES , CRAFTS & SPORTS SPORTS prize 1 KARATE SADMINITON . 2 GYMN ASTICZ 3 . 22 4. EQUESTRIAN. 5. LACCROSSE KNITTING C C. 7. CROCHET 8. SEWING 9. EMBROIDERY ID. MACRAMAE II. RECIPE 12 SAUTE 13 FILLET 14 CUISINE 15. JULIENNE 16. THEATRE 17 GUITAR 18. KARNATIC, M 19 KARACKE KAROKE KARAOKE 20. BALLET 21. CHARADES 22 SCRABBLE 23 SUDOKU 24. QUILLING. 25 DRIGAMI





Accredited with A<sup>++</sup> Grade by NAAC (4<sup>th</sup> Cycle) with CGPA 3.69 out of 4.0 (Affiliated to Bharathidasan University) Tiruchirappalli - 620 020

### AQAR 2023-2024

### **Criterion V Student Support and Progression**





Accredited with A<sup>++</sup> Grade by NAAC (4<sup>th</sup> Cycle) with CGPA 3.69 out of 4.0 (Affiliated to Bharathidasan University) Tiruchirappalli – 620 020

# AQAR 2023-2024

5.1. Student Support

# Criterion V Student Support and Progression

|