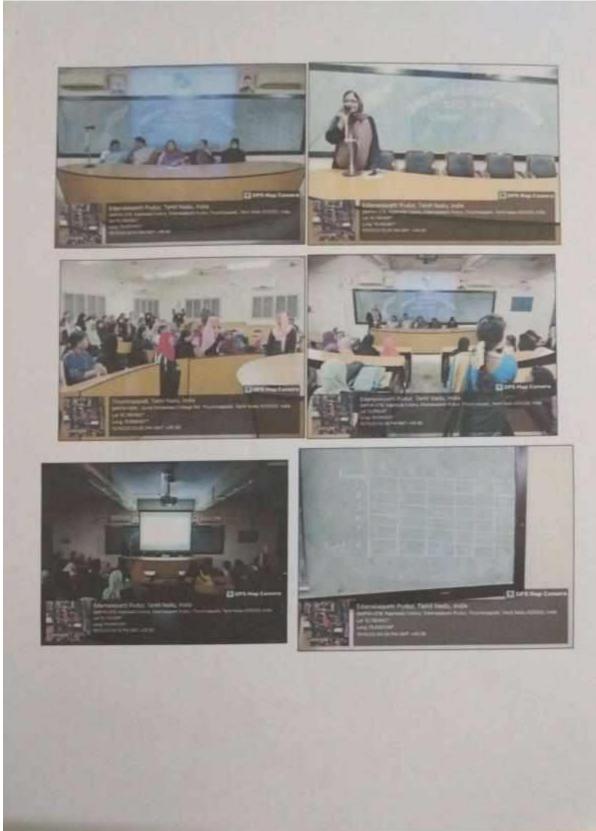

#### **Criterion V Student Support and Progression**

5.1. Student Support 5.1.3. Following Capacity development and skills enhancement activities are organised for improving students capability 1. Soft skills, 2. Language and communication skills, 3. Life skills, 4. Awareness of trends in technology

# Language and Communication Skills (2023-2024)

Accredited with A<sup>++</sup> Grade by NAAC (4<sup>th</sup> Cycle) with CGPA 3.69 out of 4.0 (Affiliated to Bharathidasan University) Tiruchirappalli – 620 020

#### **Criterion V Student Support and Progression**

5.1. Student Support 5.1.3. Following Capacity development and skills enhancement activities are organised for improving students capability 1. Soft skills, 2. Language and communication skills. 3. Life skills. 4. Awareness of trends in technology