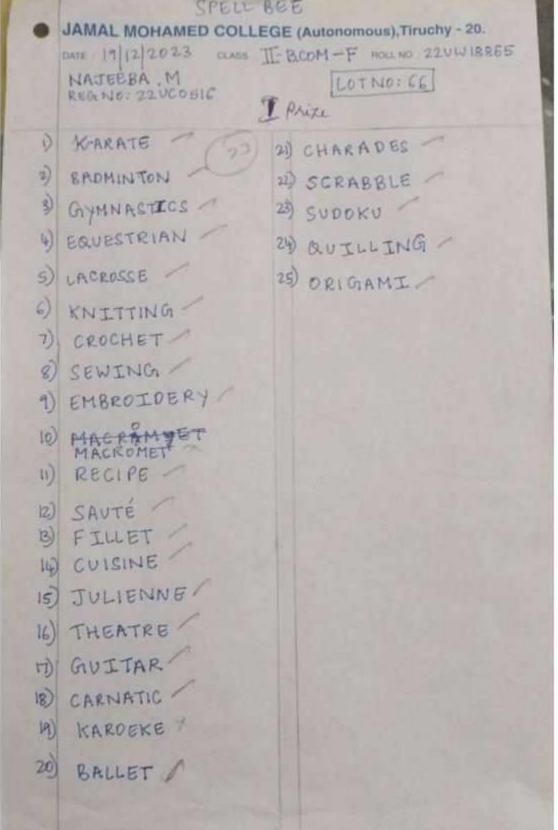

#### **Criterion V Student Support and Progression**

5.1. Student Support 5.1.3. Following Capacity development and skills enhancement activities are organised for improving students capability 1. Soft skills, 2. Language and communication skills. 3. Life skills. 4. Awareness of trends in technology