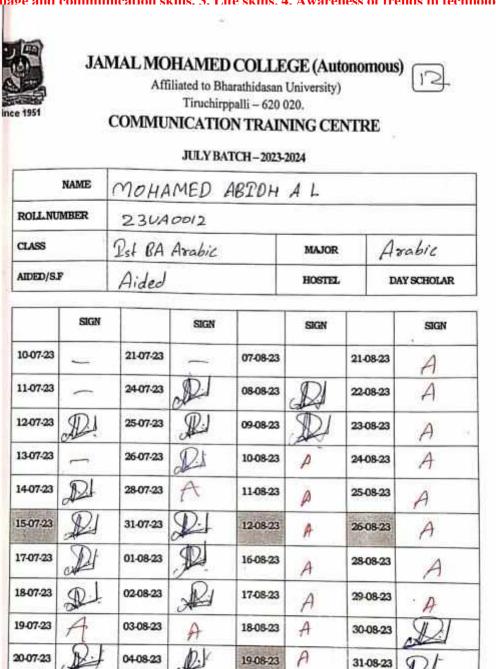

#### COMMUNICATION TRAINING CENTRE

#### Report: 2023-2024

The Communication Training Centre successfully conducts a comprehensive **Communication Skills Training Program** for both undergraduate and postgraduate students of our college. This certification program provides intensive coaching across three levels of communication, with a special focus on **IELTS** and **TOEFL** preparation. A total of **236** students have enrolled in and successfully completed the program. The training is conducted in batches, each accommodating 40 students. At the end of the academic year, certificates are awarded to participants during a ceremony held in the presence of the college management and the principal.