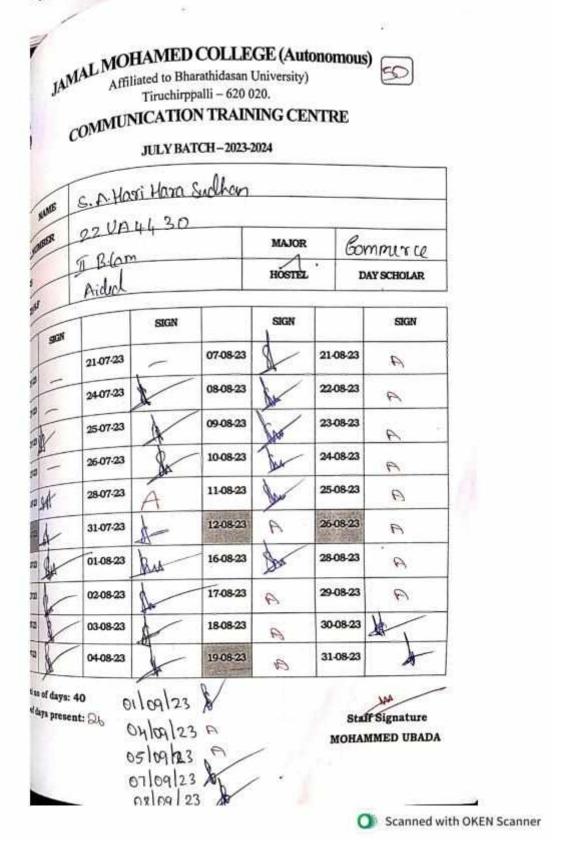

### JAMAL MOHAMED COLLEGE (Autonomous) COMMUNICATION TRAINING CENTRE

Since 1951

#### NOVEMBER BATCH - 2023-2024

ATTENDANCE

| NAME       | S · GOWRI |        |             |
|------------|-----------|--------|-------------|
| ROLLNUMBER | BIUW263&I |        |             |
| CLASS      | ₩ -"F "   | MAJOR  | BCA         |
| AIDED/S.F  | SF        | HOSTEL | DAY SCHOLAR |

|          | SIGN    |          | SIGN     |          | SIGN   |          | SIGN |
|----------|---------|----------|----------|----------|--------|----------|------|
| 04-12-23 | 5.44    | 18-12-23 | 5.9.4    | 03-01-24 | 5.614  | 19-01-24 | ٨    |
| 05-12-23 | 5.01-1  | 19-12-23 | \$.64.4- | 04-01-24 | ň      | 20-01-24 | A    |
| 06-12-23 | 5.4.1   | 20-12-23 | S.64.4   | 05-01-24 | ٨      | 22-01-24 | A    |
| 07-12-23 | 2.41    | 21-12-23 | 5.44     | 06-01-24 | 5.44   | 23-01-24 | n    |
| 08-12-23 | -       | 22-12-23 | \$.G_1   | 08-01-24 | 5.64.1 | 24-01-24 | n    |
| 11-12-23 | 2       | 23-12-23 | +        | 09-01-24 | Λ      | 25-01-24 | р.   |
| 12-12-23 | 2.44    | 27-12-23 | p        | 10-01-24 | A      | 29-01-24 | A    |
| 13-12-23 | 3.04.4  | 28-12-23 | -        | 11-01-24 | ħ      | 30-01-24 | A    |
| 14-12-23 | S.67-1- | 29-12-23 | _        | 12-01-24 | n      | 31-01-24 | n    |
| 15-12-23 | S.614   | 02-01-24 | 8.0++    | 18-01-24 | A      | 01-02-24 | Α,   |

Total no of days: 40

Staff Signature APT MOHAMMED UBADA

Accredited with A<sup>++</sup> Grade by NAAC (4<sup>th</sup> Cycle) with CGPA 3.69 out of 4.0 (Affiliated to Bharathidasan University) Tiruchirappalli – 620 020