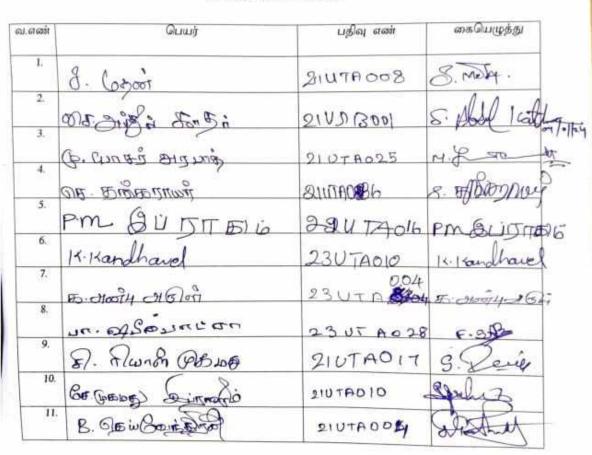

#### Report: 2023-2024

The Communication Training Centre successfully conducts a comprehensive **Communication Skills Training Program** for both undergraduate and postgraduate students of our college. This certification program provides intensive coaching across three levels of communication, with a special focus on **IELTS** and **TOEFL** preparation. A total of **236** students have enrolled in and successfully completed the program. The training is conducted in batches, each accommodating 40 students. At the end of the academic year, certificates are awarded to participants during a ceremony held in the presence of the college management and the principal.