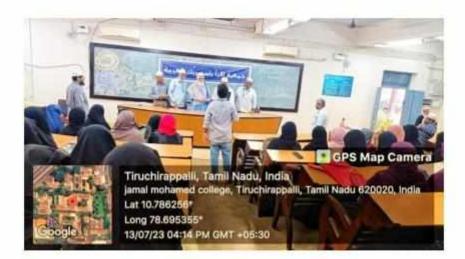

#### Report: 2023-2024

The Communication Training Centre successfully conducts a comprehensive **Communication Skills Training Program** for both undergraduate and postgraduate students of our college. This certification program provides intensive coaching across three levels of communication, with a special focus on **IELTS** and **TOEFL** preparation. A total of **236** students have enrolled in and successfully completed the program. The training is conducted in batches, each accommodating 40 students. At the end of the academic year, certificates are awarded to participants during a ceremony held in the presence of the college management and the principal.