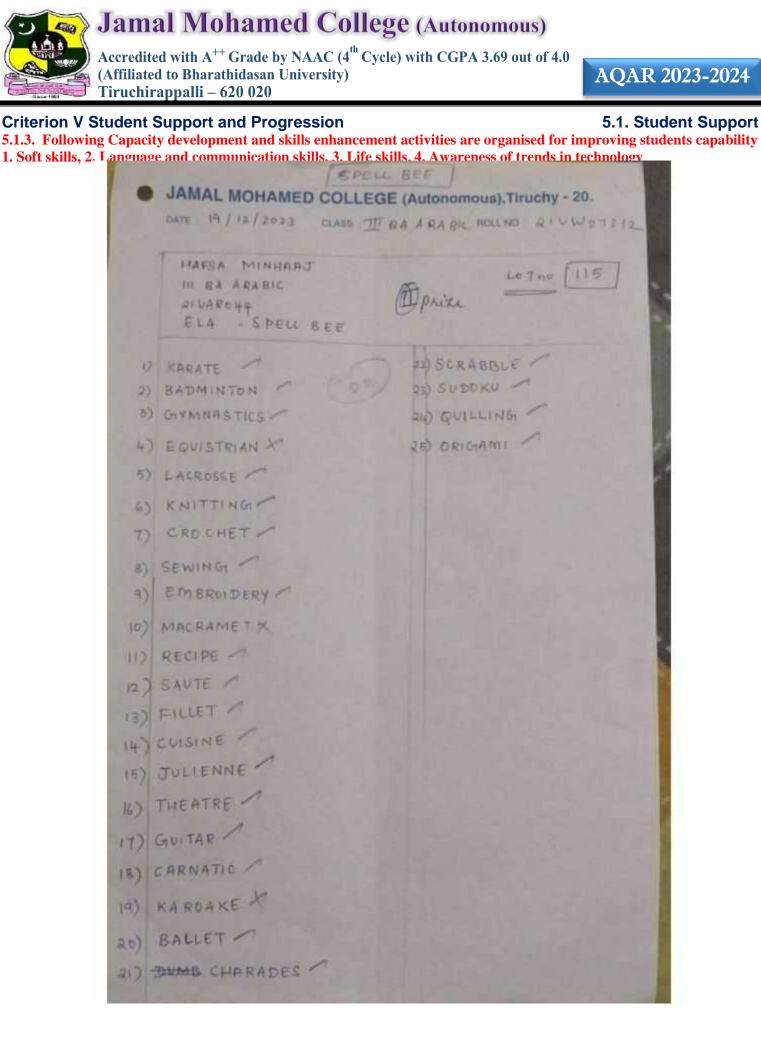

#### **Criterion V Student Support and Progression**

5.1. Student Support 5.1.3. Following Capacity development and skills enhancement activities are organised for improving students capability 1. Soft skills, 2. Language and communication skills, 3. Life skills, 4. Awareness of trends in technology