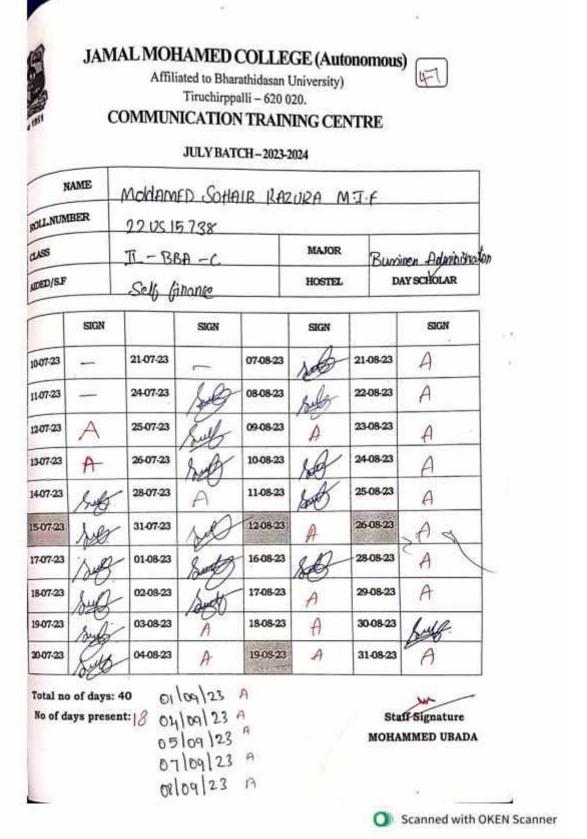

### JAMAL MOHAMED COLLEGE (Autonomous)

#### COMMUNICATION TRAINING CENTRE

NOVEMBER BATCH - 2023-2024

## WOMEN

## ATTENDANCE

Accredited with A<sup>++</sup> Grade by NAAC (4<sup>th</sup> Cycle) with CGPA 3.69 out of 4.0 (Affiliated to Bharathidasan University) Tiruchirappalli – 620 020

AQAR 2023-2024