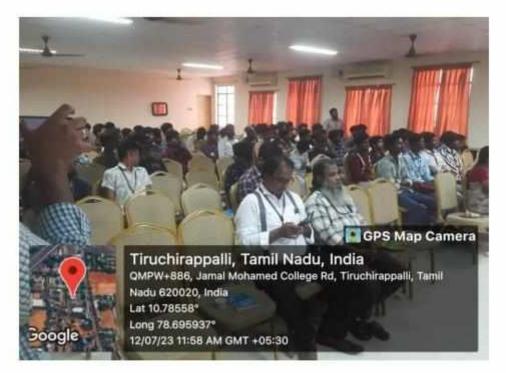

#### Report: 2023-2024

The Communication Training Centre successfully conducts a comprehensive **Communication Skills Training Program** for both undergraduate and postgraduate students of our college. This certification program provides intensive coaching across three levels of communication, with a special focus on **IELTS** and **TOEFL** preparation. A total of **236** students have enrolled in and successfully completed the program. The training is conducted in batches, each accommodating 40 students. At the end of the academic year, certificates are awarded to participants during a ceremony held in the presence of the college management and the principal.