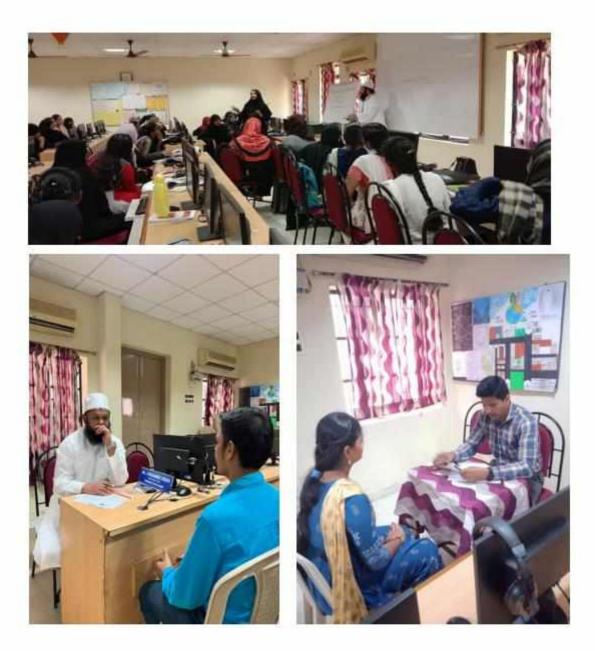

#### Report: 2023-2024

The Communication Training Centre successfully conducts a comprehensive **Communication Skills Training Program** for both undergraduate and postgraduate students of our college. This certification program provides intensive coaching across three levels of communication, with a special focus on **IELTS** and **TOEFL** preparation. A total of **236** students have enrolled in and successfully completed the program. The training is conducted in batches, each accommodating 40 students. At the end of the academic year, certificates are awarded to participants during a ceremony held in the presence of the college management and the principal.

#### COMMUNICATION TRAINING CENTRE

CIRCULAR

HOD's/MID's/Coordinator's

All UG & PG (both Men & Women) students are informed that they can underge Communication Training Programme in our College for 40 days for shaping their career. The Coaching classes will be conducted in the forenoon session for Women and in the afternoon session for Men students. The intake of students will be only 40 per batch.

The training sessions include intensive coaching at three levels of Communication in English with a focus on IELTS (International English Language Training System) and TOEFL (Test of English as a Foreign Language) to become successful communicators, with APTITUDE.