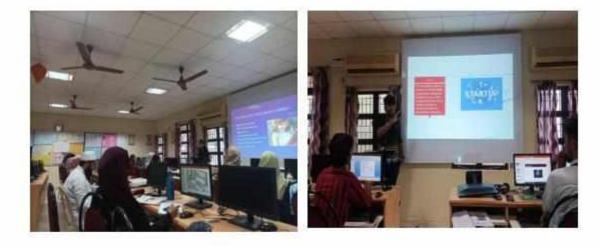

#### Report: 2023-2024

The Communication Training Centre successfully conducts a comprehensive **Communication Skills Training Program** for both undergraduate and postgraduate students of our college. This certification program provides intensive coaching across three levels of communication, with a special focus on **IELTS** and **TOEFL** preparation. A total of **236** students have enrolled in and successfully completed the program. The training is conducted in batches, each accommodating 40 students. At the end of the academic year, certificates are awarded to participants during a ceremony held in the presence of the college management and the principal.

The training sessions include intensive coaching at three levels of Communication in English with a focus on IELTS (International English Language Training System) and TOEFL (Test of English as a Foreign Language) to become successful communicators, with APTITUDE.

The students will also be given training on their chosen "Spoken Tutorial Material" in collaboration with IIT Bomhay.

The filled in form with Registration fee of Rs. 500/- per student, abould reach on or before 29th NOVEMBER-2023 at Communication Training Centre. The classes will commence from 04th DECEMBER-2023. Admission will be given on first come first served basis.