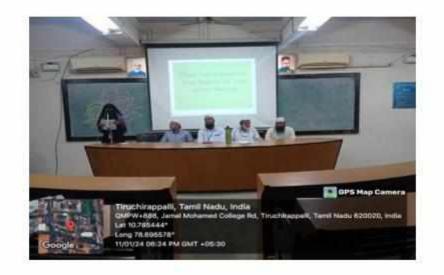

#### Report: 2023-2024

The Communication Training Centre successfully conducts a comprehensive **Communication Skills Training Program** for both undergraduate and postgraduate students of our college. This certification program provides intensive coaching across three levels of communication, with a special focus on **IELTS** and **TOEFL** preparation. A total of **236** students have enrolled in and successfully completed the program. The training is conducted in batches, each accommodating 40 students. At the end of the academic year, certificates are awarded to participants during a ceremony held in the presence of the college management and the principal.