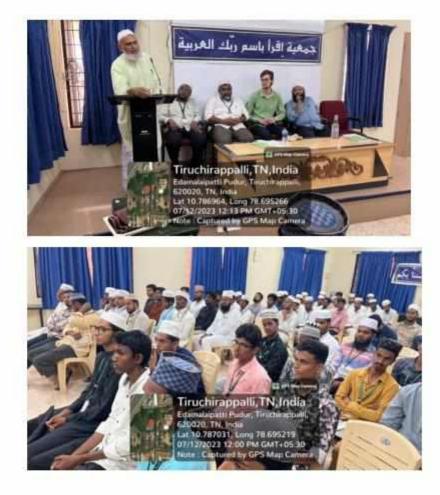

#### Report: 2023-2024

The Communication Training Centre successfully conducts a comprehensive **Communication Skills Training Program** for both undergraduate and postgraduate students of our college. This certification program provides intensive coaching across three levels of communication, with a special focus on **IELTS** and **TOEFL** preparation. A total of **236** students have enrolled in and successfully completed the program. The training is conducted in batches, each accommodating 40 students. At the end of the academic year, certificates are awarded to participants during a ceremony held in the presence of the college management and the principal.

#### COMMUNICATION TRAINING CENTRE

CIRCULAR

HOD's/MID's/Coordinator's

All UG & PG (both Men & Women) students are informed that they can underge Communication Training Programme in our College for 40 days for shaping their career. The Coaching classes will be conducted in the forenoon session for Women and in the afternoon session for Men students. The intake of students will be only 40 per batch.

The training sessions include intensive coaching at three levels of Communication in English with a focus on IELTS (International English Language Training System) and TOEFL (Test of English as a Foreign Language) to become successful communicators, with APTITUDE.