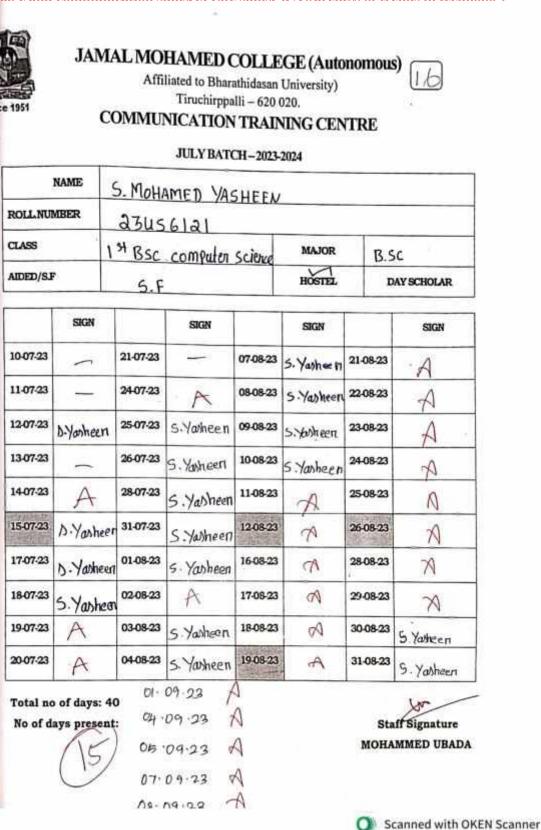

### JAMAL MOHAMED COLLEGE (Autonomous)

#### COMMUNICATION TRAINING CENTRE

NOVEMBER BATCH - 2023-2024

## WOMEN

## ATTENDANCE

Accredited with A<sup>++</sup> Grade by NAAC (4<sup>th</sup> Cycle) with CGPA 3.69 out of 4.0 (Affiliated to Bharathidasan University) Tiruchirappalli – 620 020

AQAR 2023-2024