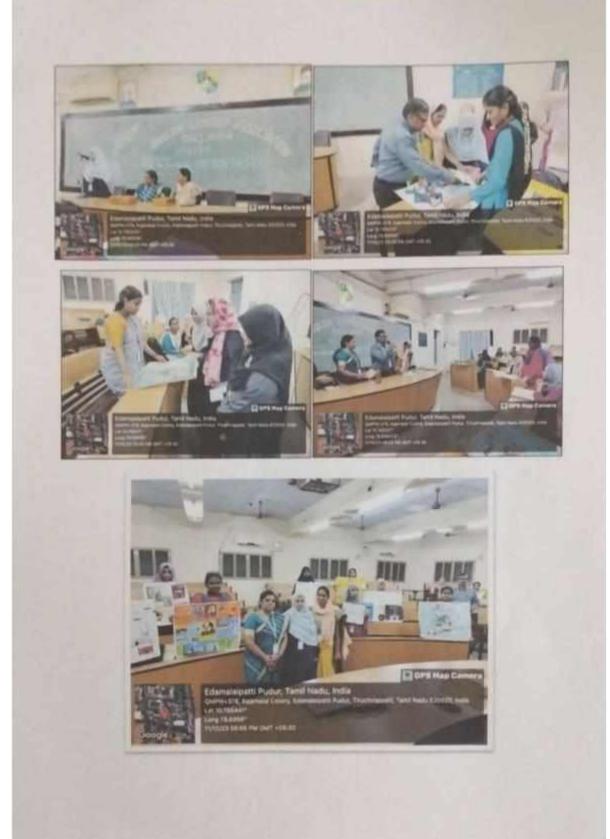

#### **Criterion V Student Support and Progression**

5.1. Student Support 5.1.3. Following Capacity development and skills enhancement activities are organised for improving students capability 1. Soft skills, 2. Language and communication skills, 3. Life skills, 4. Awareness of trends in technology

#### **Criterion V Student Support and Progression**

5.1. Student Support 5.1.3. Following Capacity development and skills enhancement activities are organised for improving students capability 1. Soft skills, 2. Language and communication skills. 3. Life skills. 4. Awareness of trends in technology

#### **Criterion V Student Support and Progression**

**5.1.3.** Following Capacity development and skills enhancement activities are organised for improving students capability **1.** Soft skills, 2. Language and communication skills, 3. Life skills, 4. Awareness of trends in technology