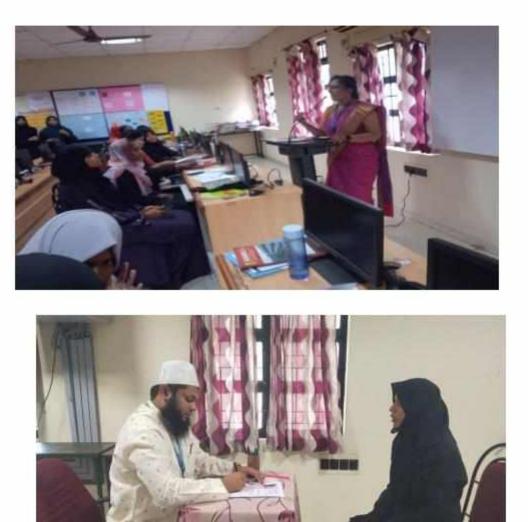

#### Report: 2023-2024

The Communication Training Centre successfully conducts a comprehensive **Communication Skills Training Program** for both undergraduate and postgraduate students of our college. This certification program provides intensive coaching across three levels of communication, with a special focus on **IELTS** and **TOEFL** preparation. A total of **236** students have enrolled in and successfully completed the program. The training is conducted in batches, each accommodating 40 students. At the end of the academic year, certificates are awarded to participants during a ceremony held in the presence of the college management and the principal.

#### COMMUNICATION TRAINING CENTRE

CIRCULAR

HOD's/MID's/Coordinator's

All UG & PG (both Men & Women) students are informed that they can underge Communication Training Programme in our College for 40 days for shaping their career. The Coaching classes will be conducted in the forenoon session for Women and in the afternoon session for Men students. The intake of students will be only 40 per batch.