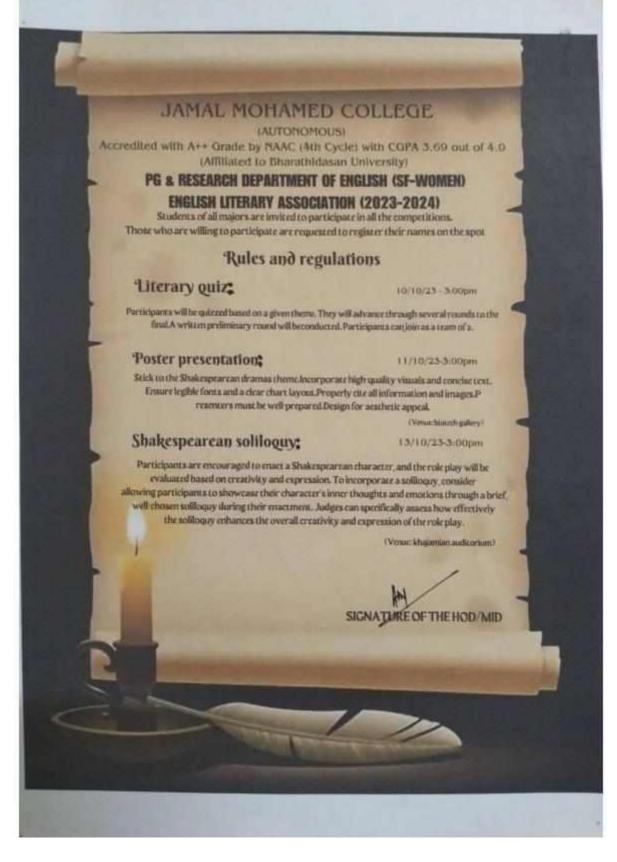

ion V Student Support and Progression**

5.1. Student Support 5.1.3. Following Capacity development and skills enhancement activities are organised for improving students capability 1. Soft skills, 2. Language and communication skills. 3. Life skills. 4. Awareness of trends in technology





Accredited with A<sup>++</sup> Grade by NAAC (4<sup>th</sup> Cycle) with CGPA 3.69 out of 4.0 (Affiliated to Bharathidasan University) Tiruchirappalli – 620 020

### AQAR 2023-2024

### Criterion V Student Support and Progression

#### 5.1. Student Support

**5.1.3.** Following Capacity development and skills enhancement activities are organised for improving students capability **1.** Soft skills, **2.** Language and communication skills, **3.** Life skills, **4.** Awareness of trends in technology



Accredited with A<sup>++</sup> Grade by NAAC (4<sup>th</sup> Cycle) with CGPA 3.69 out of 4.0 (Affiliated to Bharathidasan University) Tiruchirappalli – 620 020

AQAR 2023-2024

5.1. Student Support

#### **Criterion V Student Support and Progression**

**5.1.3.** Following Capacity development and skills enhancement activities are organised for improving students capability **1.** Soft skills, **2.** Language and communication skills, **3.** Life skills, **4.** Awareness of trends in technology

#### JAMAL MOHAMED COLLEGE (AUTONOMOUS) TIRUCHIRAPPALLI – 620 020

#### HALL REQUISITION FORM

Date: 39 / 9/23 Name of the Department / Part V Extension Activity ENGILISH (Mention the name of Club) Aided / SF( Men / Women) Stream Guest Lecture / Party / Viva-Voce / Webinar / Seminar / Conference