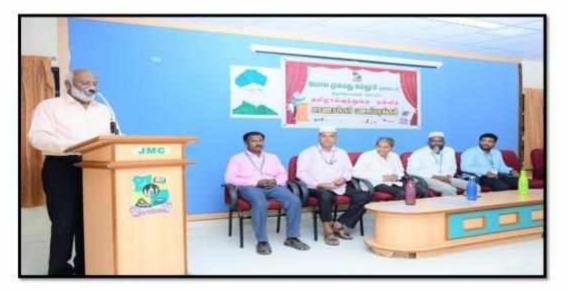

#### Report: 2023-2024

The Communication Training Centre successfully conducts a comprehensive **Communication Skills Training Program** for both undergraduate and postgraduate students of our college. This certification program provides intensive coaching across three levels of communication, with a special focus on **IELTS** and **TOEFL** preparation. A total of **236** students have enrolled in and successfully completed the program. The training is conducted in batches, each accommodating 40 students. At the end of the academic year, certificates are awarded to participants during a ceremony held in the presence of the college management and the principal.