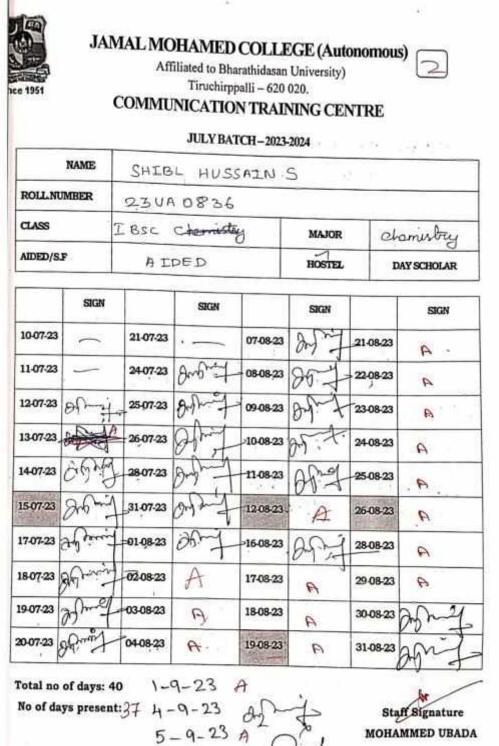

#### COMMUNICATION TRAINING CENTRE

| Name Of The Capability<br>Enhancement Program   | Date Of<br>Implementation   | Number Of<br>Students<br>Enrolled | Name Of The<br>Agencies                                       |
|-------------------------------------------------|-----------------------------|-----------------------------------|---------------------------------------------------------------|
| Communic <mark>ati</mark> on Training<br>Centre | 10-07-2023 to<br>08-09-2023 | 159                               | Communication<br>Training Centre,<br>Jamal Mohamed<br>College |
| Communication Training<br>Centre                | 04-12-23 to<br>01-02-24     | 77                                | Communication<br>Training Centre,<br>Jamal Mohamed<br>College |
|                                                 |                             | 236                               |                                                               |

#### Report: 2023-2024

The Communication Training Centre successfully conducts a comprehensive **Communication Skills Training Program** for both undergraduate and postgraduate students of our college. This certification program provides intensive coaching across three levels of communication, with a special focus on **IELTS** and **TOEFL** preparation. A total of **236** students have enrolled in and successfully completed the program. The training is conducted in batches, each accommodating 40 students. At the end of the academic year, certificates are awarded to participants during a ceremony held in the presence of the college management and the principal.