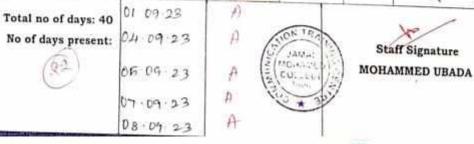

No of days present: 13

Staff Signature

TR4 N

JAMAL MOHAMED COLLEGE Trith.

MOHAMMED UBADA

Accredited with A<sup>++</sup> Grade by NAAC (4<sup>th</sup> Cycle) with CGPA 3.69 out of 4.0 (Affiliated to Bharathidasan University) Tiruchirappalli – 620 020