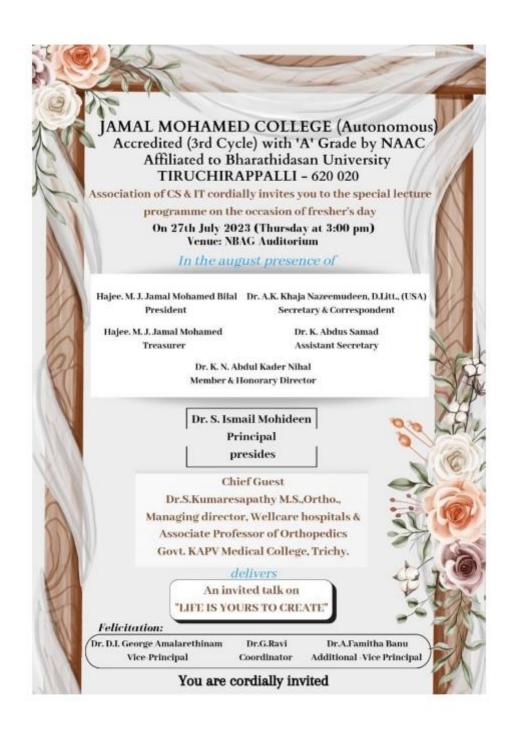

### JAMAL MOHAMED COLLEGE (AUTONOMOUS)

(Affiliated to Bharathidasan University) TIRUCHIRAPPALLI - 620 020

# PG & RESEARCH DEPARTMENT OF MATHEMATICS MATHEMATICS ASSOCIATION

cordially invite you all to

a Special Lecture Programme on 5th January 2024 at Mathematics Seminar
Hall

In the presence of

Janab. M. J. Jamal Mohamed Bilal, President
Dr. A. K. Khaja Nazeemudeen, Secretary & Correspondent
Hajee. M.J. Jamal Mohamed, Treasurer
Dr.K.Abdus Samad, Assistant Secretary

Special Address : Dr. S. Selvarajan

Director (R&D)

Gnanamani College of Technology, Salem

Topic : Life Skills

Grace the occasion with your Glorious presence

Accredited with  $A^{++}$  Grade by NAAC (4<sup>th</sup> Cycle) with CGPA 3.69 out of 4.0 (Affiliated to Bharathidasan University) Tiruchirappalli – 620 020