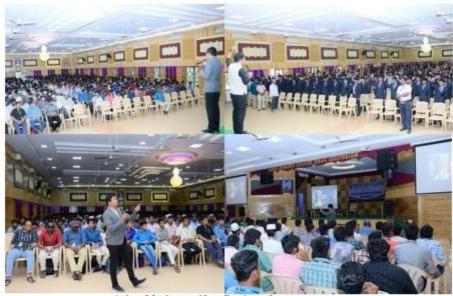

#### Report

Jamal is a Divine gift to Humanity. Though a minority institution, it is a Centre for higher learning for people of all walks of life irrespective of any religion, caste or creed. Jamal focuses on life-oriented education, stressing the importance of values, societal ethics and acquiring skills. It is very much befitting in this context that the Centre for Human excellence is granted an opportunity to organize a motivational lecture cum training programme on LIFE SKILL DEVELOPMENT. The programme was conducted in the N.B. Abdul Gafoor Auditorium for two days on 26th-27th September 2023, both morning and evening for first year undergraduate men and first year undergraduate and postgraduate women students respectively.

Dr. I. Jegan fondly known as Ilaya Abdul Kalam, the motivational trainer was the resource person from "Fynn Soft Success Solutions", Madurai who handled all the four sessions (two each for men students during forenoon and two for women students during afternoon) on the scheduled dates. The resource person's enormous resourcefulness through his speed, powerful sessions and mass counseling experience along with the terrific power point presentation ably operated by his sound engineer touched and won the heart of every listener.

The sessions were very enlightening and inspirational to all our young Jamalians. The video clippings and animations chosen for portrayal were most appropriate and encaptivating the young minds. A few film songs chosen for background music were so classic and apt to the situation. His reverential highlight on the role of parents, teachers and elders quoted was really worth mentioning. Towards the end of the sessions, the time for introspection of students' conscience led all our participants sincere and serious. It truly melted their hearts so much so that many came out emotionally bursting out in tears at the feedback and submitted for restarting their youthful days as good and noble children / wards to their parents and teachers. Of course, during the course of the session there was roaring laughter, thunderous applause, jubilant jump and rejuvenating response from our students and the talk was very interesting to them all. The examples and anecdotes cited by Dr. I. Jegan were greatly impressive so much so, many students came thronging to him after the session to have a selfie with him as their role model motivator.