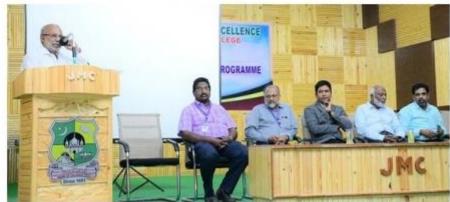

#### Report

On January 5, 2024, Dr. S. Selvarajan, the Research Director at Gnanamani College of Technology, Salem, delivered a captivating and insightful special lecture on life skills to postgraduate students of the Department of Mathematics at Jamal Mohamed College.

Dr. Selvarajan, a distinguished expert in his field, began the lecture by emphasizing the importance of life skills in personal and professional development. He seamlessly integrated practical examples and theoretical concepts, creating an engaging learning environment for the students.

The lecture covered a spectrum of life skills, including communication, critical thinking, problem-solving, and time management. Dr. Selvarajan illustrated how these skills are not only essential in academic pursuits but also play a pivotal role in shaping a successful and fulfilling life beyond the classroom.

Moreover, the lecture encouraged interactive participation, allowing students to ask questions and share their perspectives. Dr. Selvarajan's expertise and passion for the subject resonated with the audience, leaving a lasting impact on the PG students. The session served as a valuable opportunity for the students to acquire practical insights and strategies that will undoubtedly contribute to their holistic development. Overall, Dr. S. Selvarajan's special lecture proved to be an enriching and enlightening experience for the students of Jamal Mohamed