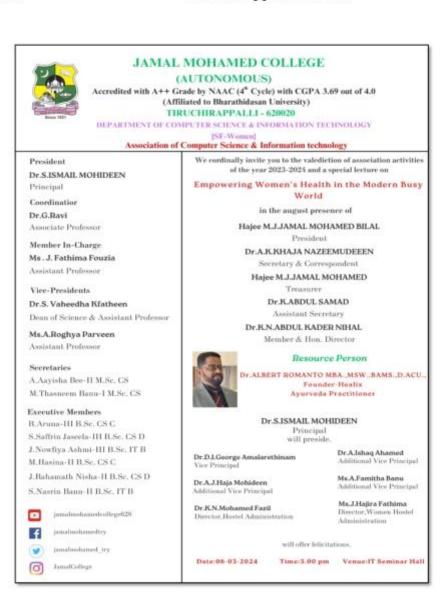

# PG & RESEARCH DEPARTMENT OF MATHEMATICS MATHEMATICS ASSOCIATION

cordially invite you all to

a Special Lecture Programme on 5th January 2024 at Mathematics Seminar
Hall

In the presence of

Janab. M. J. Jamal Mohamed Bilal, President
Dr. A. K. Khaja Nazeemudeen, Secretary & Correspondent
Hajee. M.J. Jamal Mohamed, Treasurer
Dr.K.Abdus Samad, Assistant Secretary

Special Address : Dr. S. Selvarajan

Director (R&D)

Gnanamani College of Technology, Salem

Topic : Life Skills

Grace the occasion with your Glorious presence

Accredited with  $A^{++}$  Grade by NAAC (4<sup>th</sup> Cycle) with CGPA 3.69 out of 4.0 (Affiliated to Bharathidasan University) Tiruchirappalli – 620 020