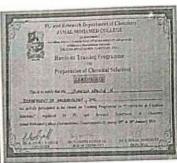

#### REPORT OF THE PROGRAMME

Name of the Department : Mathematics (Aided)

Type of the Programme : Special Lecture

Title of the Programme : Special Lecture on Life Skills

Venue: Mathematics Seminar Hall, Department of Mathematics

Date: 05-01-2024