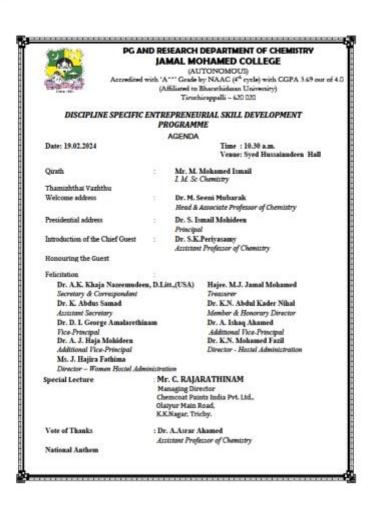

#### AGENDA

26.09.2023, Tuesday @ 10.00 am & 3.00pm Venue: N.B. Abdul Gafoor Auditorium

Qirath :

Welcome Address : Dr. I. JOSEPH ANTONY JERALD

Coordinator, Centre for Human Excellence

Associate Professor & Head Department of Zoology

Presidential Address : Dr. S. ISMAIL MOHIDEEN

Principal

Honouring the Guest :

Felicitation : Dr. A.K. KHAJA NAZEEMUDEEN, D. Litt., (USA)

Secretary & Correspondent

Hajee, M.J. JAMAL MOHAMED

Treasurer

Dr. K. ABDUS SAMAD Assistant Secretary

Dr. K.N. ABDUL KADER NIHAL

Member & Hon. Director

Dr. K. N. MOHAMED FAZIL

Director- Hostel Administration

Ms. J. HAJIRA FATHIMA

Director - Women Hostel

Resource Person : Dr. I. JAGAN

**FYNN Soft Digital Solutions** 

Madurai

Vote of Thanks : Faculty at the MC desk

Accredited with  $A^{++}$  Grade by NAAC (4<sup>th</sup> Cycle) with CGPA 3.69 out of 4.0 (Affiliated to Bharathidasan University) Tiruchirappalli – 620 020