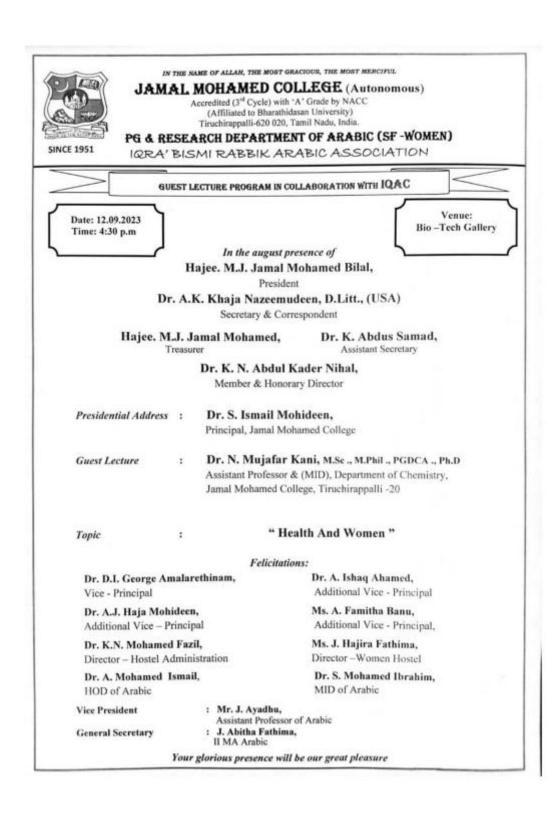

tudent Support and Progression**

5.1. Student Support

5.1.3. Following Capacity development and skills enhancement activities are organised for improving students capability 1. Soft skills, 2. Language and communication skills, 3. Life skills, 4. Awareness of trends in technology

## **Programme Outcomes:**

Women suffer higher heart attack deaths compared to men.

Take a look at your diet

Experiences of violence and assault as well as emotional, physical and sexual abuse

Convenor of the Programme

5-7-d5h

Head of the Department

5.7-d5h



Accredited with  $A^{++}$  Grade by NAAC (4<sup>th</sup> Cycle) with CGPA 3.69 out of 4.0 (Affiliated to Bharathidasan University) Tiruchirappalli – 620 020

AQAR 2023-2024

## **Criterion V Student Support and Progression**

5.1. Student Support





Accredited with A<sup>++</sup> Grade by NAAC (4<sup>th</sup> Cycle) with CGPA 3.69 out of 4.0 (Affiliated to Bharathidasan University) Tiruchirappalli – 620 020

**AQAR 2023-2024** 

## Criterion V Student Support and Progression

5.1. Student Support

5.1.3. Following Capacity development and skills enhancement activities are organised for improving students capability 1, Soft skills, 2. Language and communication skills, 3. Life skills, 4. Awareness of trends in technology



# Jamal Mohamed College (Autonomous)

Accredited with A++ Grade by NAAC (4th Cycle) with CGPA 3.69 out of 4.0 (Affiliated to Bharathidasan University)

Tiruchirappalli – 620 020

# INTERNAL QUALITY ASSURANCE CELL REPORT OF THE PROGRAMME

NameoftheDepartment :ARABIC

:SYMPOSIUM TypeoftheProgramme

TitleoftheProgr