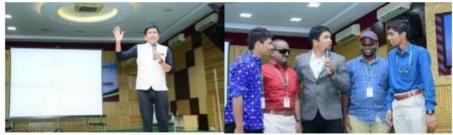

Dr. I. Jegan fondly known as Ilaya Abdul Kalam, the motivational trainer was the resource person from "Fynn Soft Success Solutions", Madurai who handled all the four sessions (two each for men students during forenoon and two for women students during afternoon) on the scheduled dates. The resource person's enormous resourcefulness through his speed, powerful sessions and mass counseling experience along with the terrific power point presentation ably operated by his sound engineer touched and won the heart of every listener.

The sessions were very enlightening and inspirational to all our young Jamalians. The video clippings and animations chosen for portrayal were most appropriate and encaptivating the young minds. A few film songs chosen for background music were so classic and apt to the situation. His reverential highlight on the role of parents, teachers and elders quoted was really worth mentioning. Towards the end of the sessions, the time for introspection of students' conscience led all our participants sincere and serious. It truly melted their hearts so much so that many came out emotionally bursting out in tears at the feedback and submitted for restarting their youthful days as good and noble children / wards to their parents and teachers. Of course, during the course of the session there was roaring laughter, thunderous applause, jubilant jump and rejuvenating response from our students and the talk was very interesting to them all. The examples and anecdotes cited by Dr. I. Jegan were greatly impressive so much so, many students came thronging to him after the session to have a selfie with him as their role model motivator.