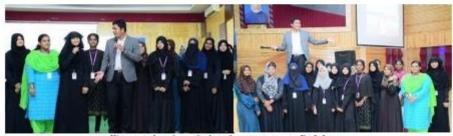

(left) Dr. A. Ishaq Ahamed, Additional Vice-Principal during felicitation in the afternoon session for women (right) Members of Centre for Human Excellence along with resource person

Professors at the Master of Ceremony desk with the Sound Engineer while at action

Women students listening to the skill development programme during afternoon session

Women students in gratitude to the resource person Dr. I. Jegan

Accredited with  $A^{++}$  Grade by NAAC (4<sup>th</sup> Cycle) with CGPA 3.69 out of 4.0 (Affiliated to Bharathidasan University) Tiruchirappalli – 620 020