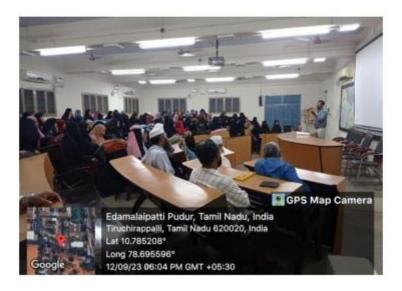

& Women"

The function ended with a vote of thanks by Ms S.Juvairia Nasreen, II MA Arabic She thanked the Chief Guest and to everyone gathered for gracing the occasion by their solemn presence.

Master of Ceremony was conducted by M.Riswana III B.A Arabic & Hafsa Minhaj III BA Arabic



Accredited with  $A^{++}$  Grade by NAAC (4<sup>th</sup> Cycle) with CGPA 3.69 out of 4.0 (Affiliated to Bharathidasan University) Tiruchirappalli  $-620\ 020$ 

AQAR 2023-2024

## **Criterion V Student Support and Progression**

5.1. Student Support

5.1.3. Following Capacity development and skills enhancement activities are organised for improving students capability 1. Soft skills, 2. Language and communication skills, 3. Life skills, 4. Awareness of trends in technology

## Geotagged Photos (colour):



#### GUEST SPEAKER Dr.N.MUJAFAR KANI GIVING HIS LECTURE



OUR ARABIC STUDENT CONCLUDING HER VOTE OF THANKS



Accredited with  $A^{++}$  Grade by NAAC (4<sup>th</sup> Cycle) with CGPA 3.69 out of 4.0 (Affiliated to Bharathidasan University) Tiruchirappalli  $-620\ 020$ 

AQAR 2023-2024

## **Criterion V Student Support and Progression**

5.1. Student Support

5.1.3. Following Capacity development and skills enhancement activities are organised for improving students capability 1. Soft skills, 2. Language and communication skills, 3. Life skills, 4. Awareness of trends in technology

## **Programme Outcomes:**

Women suffer higher heart attack deaths compared to men.

Take a look at your diet

Experiences of violence and assault as well as emotional, physical and sexual abuse

Convenor o