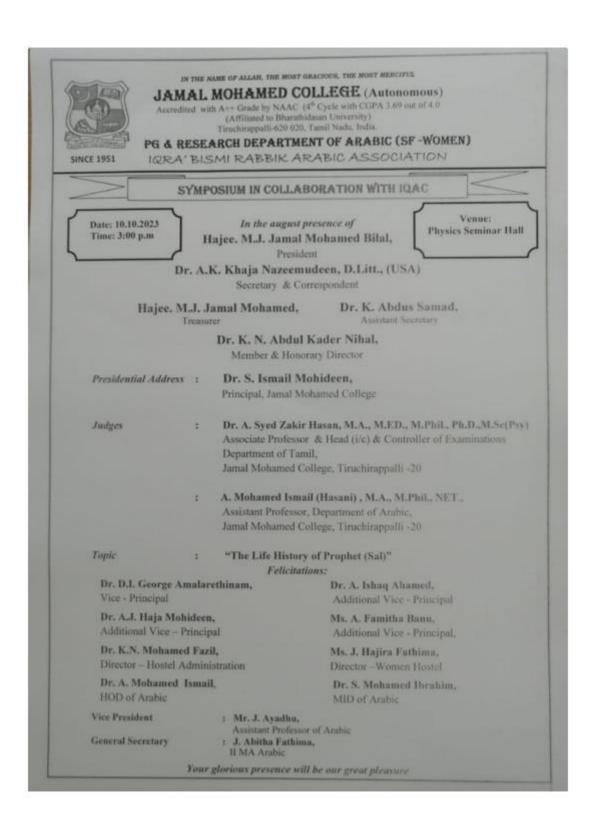

CENTRE FOR HUMAN EXCELLENCE JAMAL MOHAMED COLLEGE (Autonomous) TIRUCHIRAPPALLI-620 020

Title of the Programme: LIFE SKILLS DEVELOPMENT Trainer: Dr. I. JEGAN, FYNN Soft Solutions, Madurai

Department: ARABIC