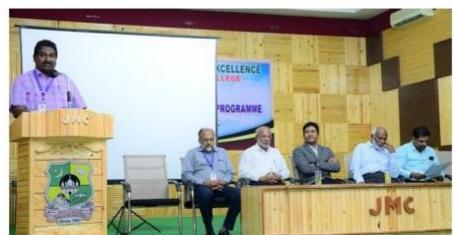

#### REPORT OF THE PROGRAMME

Name of the Department : Mathematics (Aided)

Type of the Programme : Special Lecture

Title of the Programme : Special Lecture on Life Skills

Venue: Mathematics Seminar Hall, Department of Mathematics

#### Report

On January 5, 2024, Dr. S. Selvarajan, the Research Director at Gnanamani College of Technology, Salem, delivered a captivating and insightful special lecture on life skills to postgraduate students of the Department of Mathematics at Jamal Mohamed College.