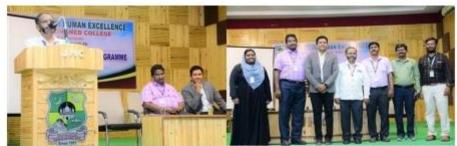

On the first day, at the Inaugural session, Dr. L. Joseph A. Jerald, Coordinator, the Centre for Human Excellence gave a briefing for the rationale and need of the programme. Dr. S. Ismail Mohideen, Principal welcomed the participants and delivered the presidential address, highlighting the importance of acquiring more skills to prosper in life. Dr. A.K. Khaja Nazeemudeen, Secretary & Correspondent and Hajee M.J. Jamal Mohamed, Treasurer of the College Management Committee offered felicitation. They insisted that all students make the best use of the programme and gear up for phenomenal growth in their academic pursuit in general and in particular life skill development as well.

The Coordinator, Centre for Human Excellence welcoming the Management Committee members and the Resource Person

Our Principal at the presidential address

Our Secretary and Correspondent encouraging the activities of the Centre for Human Excellence