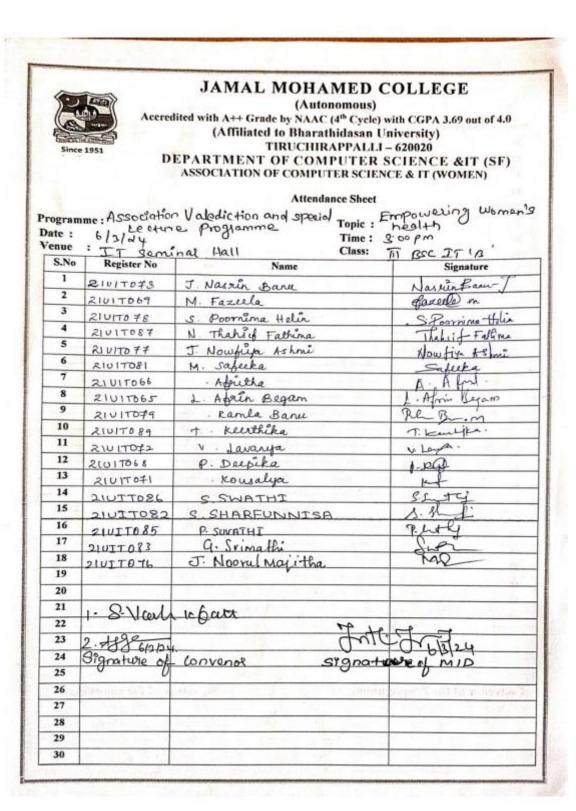

Title of the Programme : Special Lecture on Life Skills

Venue: Mathematics Seminar Hall Date: 05-01-2024

| S.<br>No. | Name of the Participant | Class                | Register No. | Present/Absent |
|-----------|-------------------------|----------------------|--------------|----------------|
| 1.        | Backiyaraj.D            | II M.Sc. Mathematics | 22PMA001     | Present        |
| 2.        | Balamurugan.K           | II M.Sc. Mathematics | 22PMA002     | Present        |
| 3.        | Bharathikannan .S       | II M.Sc. Mathematics | 22PMA003     | Present        |
| 4.        | Dhanasekar.P            | II M.Sc. Mathematics | 22PMA004     | Present        |
| 5.        | Dhayanithi.M            | II M.Sc. Mathematics | 22PMA005     | Present        |
| 6.        | Gurumoorthy.D           | II M.Sc. Mathematics | 22PMA006     | Present        |
| 7.        | Hussain Mohamed.J       | II M.Sc. Mathematics | 22PMA007     | Present        |
| 8.        | Kannan.J                | II M.Sc. Mathematics | 22PMA008     | Present        |
| 9.        | Karthikeyan.M           | II M.Sc. Mathematics | 22PMA009     | Present        |
| 10.       | Karuppaiya.K            | II M.Sc. Mathematics | 22PMA010     | Present        |
| 11.       | Manikandan.R            | II M.Sc. Mathematics | 22PMA011     | Present        |
| 12.       | Manojkumar.P            | II M.Sc. Mathematics | 22PMA012     | Present        |
| 13.       | Mohamed Gani.M          | II M.Sc. Mathematics | 22PMA013     | Present        |
| 14.       | Mohamed Kani.H          | II M.Sc. Mathematics | 22PMA014     | Present        |
| 15.       | Mohamed Umar Farook.A   | II M.Sc. Mathematics | 22PMA015     | Present        |
| 16.       | Muhammed Sha            | II M.Sc. Mathematics | 22PMA016     | Present        |
| 17.       | Muruganandam.C          | II M.Sc. Mathematics | 22PMA017     | Present        |

| 18. | Rashik Ahamed.S        | II M.Sc. Mathematics | 22PMA018 | Present |
|-----|------------------------|----------------------|----------|---------|
| 19. | Santhosh.P             | II M.Sc. Mathematics | 22PMA019 | Present |
| 20. | Sivasubramanian.C      | II M.Sc. Mathematics | 22PMA020 | Present |
| 21. | Yogesh.M               | II M.Sc. Mathematics | 22PMA022 | Present |
| 22. | Ahil Ahamed Av         | I M.Sc. Mathematics  | 23PMA001 | Present |
| 23. | Deepakkumar M          | I M.Sc. Mathematics  | 23PMA002 | Present |
| 24. | Kunalan M              | I M.Sc. Mathematics  | 23PMA003 | Present |
| 25. | Mohamed Harun Rasith H | I M.Sc. Mathematics  | 23PMA004 | Present |
| 26. | Muhammad Jameel S      | I M.Sc. Mathematics  | 23PMA005 | Present |
| 27. | Srinivasan M           | I M.Sc. Mathematics  | 23PMA007 | Present |
| 28. | Surendhar V            | I M.Sc. Mathematics  | 23PMA008 | Present |
| 29. | Tamizharasan J         | I M.Sc. Mathematics  | 23PMA009 | Present |
| 30. | Yogasakthi D           | I M.Sc. Mathematics  | 23PMA010 | Present |