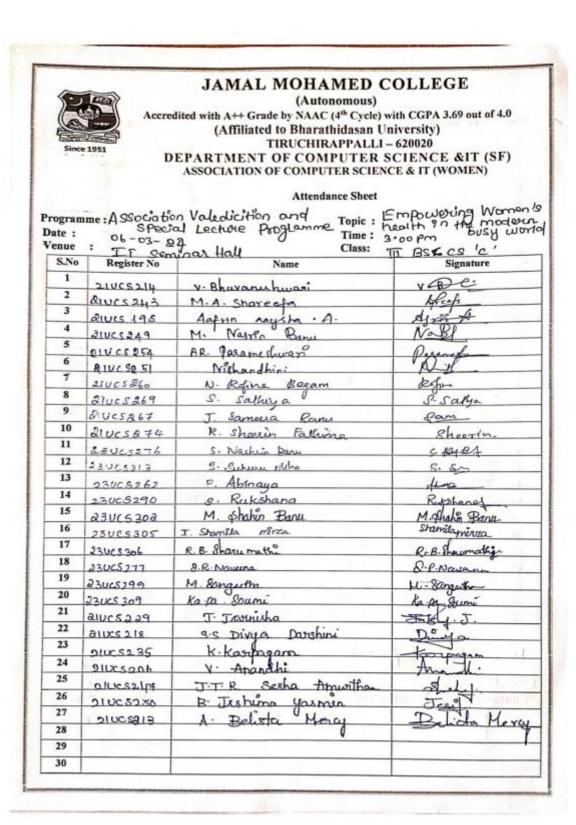

#### REPORT OF THE PROGRAMME

Name of the Department : Mathematics (Aided)

Type of the Programme : Special Lecture

Title of the Programme : Special Lecture on Life Skills

Venue: Mathematics Seminar Hall, Department of Mathematics

Date: 05-01-2024

#### Report

On January 5, 2024, Dr. S. Selvarajan, the Research Director at Gnanamani College of Technology, Salem, delivered a captivating and insightful special lecture on life skills to postgraduate students of the Department of Mathematics at Jamal Mohamed College.

College, offering them valuable life skills for their academic and future endeavors. 30 PG Mathematics students benefited from this programme.