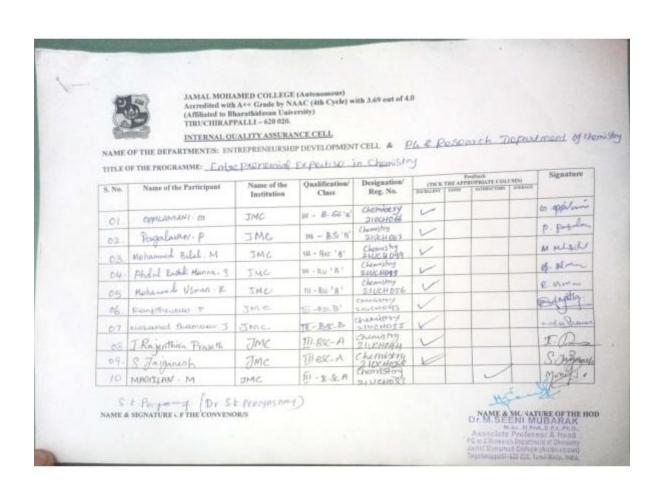

#### REPORT OF THE PROGRAMME

Name of the Department : Mathematics (Aided)

Type of the Programme : Special Lecture

Title of the Programme : Special Lecture on Life Skills

Venue: Mathematics Seminar Hall, Department of Mathematics

Date: 05-01-2024

Title of the Programme : Special Lecture on Life Skills

Venue: Mathematics Seminar Hall Date: 05-01-2024

| S.<br>No. | Name of the Participant | Class                | Register No. | Present/Absent |
|-----------|-------------------------|----------------------|--------------|----------------|
| 1.        | Backiyaraj.D            | II M.Sc. Mathematics | 22PMA001     | Present        |
| 2.        | Balamurugan.K           | II M.Sc. Mathematics | 22PMA002     | Present        |
| 3.        | Bharathikannan .S       | II M.Sc. Mathematics | 22PMA003     | Present        |
| 4.        | Dhanasekar.P            | II M.Sc. Mathematics | 22PMA004     | Present        |
| 5.        | Dhayanithi.M            | II M.Sc. Mathematics | 22PMA005     | Present        |
| 6.        | Gurumoorthy.D           | II M.Sc. Mathematics | 22PMA006     | Present        |
| 7.        | Hussain Mohamed.J       | II M.Sc. Mathematics | 22PMA007     | Present        |
| 8.        | Kannan.J                | II M.Sc. Mathematics | 22PMA008     | Present        |
| 9.        | Karthikeyan.M           | II M.Sc. Mathematics | 22PMA009     | Present        |
| 10.       | Karuppaiya.K            | II M.Sc. Mathematics | 22PMA010     | Present        |
| 11.       | Manikandan.R            | II M.Sc. Mathematics | 22PMA011     | Present        |
| 12.       | Manojkumar.P            | II M.Sc. Mathematics | 22PMA012     | Present        |
| 13.       | Mohamed Gani.M          | II M.Sc. Mathematics | 22PMA013     | Present        |
| 14.       | Mohamed Kani.H          | II M.Sc. Mathematics | 22PMA014     | Present        |
| 15.       | Mohamed Umar Farook.A   | II M.Sc. Mathematics | 22PMA015     | Present        |
| 16.       | Muhammed Sha            | II M.Sc. Mathematics | 22PMA016     | Present        |
| 17.       | Muruganandam.C          | II M.Sc. Mathematics | 22PMA017     | Present        |

| 18. | Rashik Ahamed.S        | II M.Sc. Mathematics | 22PMA018 | Present |
|-----|------------------------|----------------------|----------|---------|
| 19. | Santhosh.P             | II M.Sc. Mathematics | 22PMA019 | Present |
| 20. | Sivasubramanian.C      | II M.Sc. Mathematics | 22PMA020 | Present |
| 21. | Yogesh.M               | II M.Sc. Mathematics | 22PMA022 | Present |
| 22. | Ahil Ahamed Av         | I M.Sc. Mathematics  | 23PMA001 | Present |
| 23. | Deepakkumar M          | I M.Sc. Mathematics  | 23PMA002 | Present |
| 24. | Kunalan M              | I M.Sc. Mathematics  | 23PMA003 | Present |
| 25. | Mohamed Harun Rasith H | I M.Sc. Mathematics  | 23PMA004 | Present |
| 26. | Muhammad Jameel S      | I M.Sc. Mathematics  | 23PMA005 | Present |
| 27. | Srinivasan M           | I M.Sc. Mathematics  | 23PMA007 | Present |
| 28. | Surendhar V            | I M.Sc. Mathematics  | 23PMA008 | Present |
| 29. | Tamizharasan J         | I M.Sc. Mathematics  | 23PMA009 | Present |
| 30. | Yogasakthi D           | I M.Sc. Mathematics  | 23PMA010 | Present |