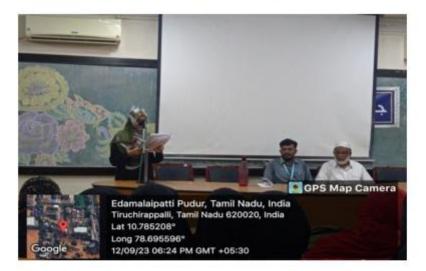

.Juvairia Nasreen, II MA Arabic She thanked the Chief Guest and to everyone gathered for gracing the occasion by their solemn presence.

Master of Ceremony was conducted by M.Riswana III B.A Arabic & Hafsa Minhaj III BA Arabic



Accredited with  $A^{++}$  Grade by NAAC (4<sup>th</sup> Cycle) with CGPA 3.69 out of 4.0 (Affiliated to Bharathidasan University) Tiruchirappalli  $-620\ 020$ 

AQAR 2023-2024

## **Criterion V Student Support and Progression**

5.1. Student Support

5.1.3. Following Capacity development and skills enhancement activities are organised for improving students capability 1. Soft skills, 2. Language and communication skills, 3. Life skills, 4. Awareness of trends in technology

## Geotagged Photos (colour):



#### GUEST SPEAKER Dr.N.MUJAFAR KANI GIVING HIS LECTURE



OUR ARABIC STUDENT CONCLUDING HER VOTE OF THANKS



Accredited with  $A^{++}$  Grade by NAAC (4<sup>th</sup> Cycle) with CGPA 3.69 out of 4.0 (Affiliated to Bharathidasan University) Tiruchirappalli  $-620\ 020$ 

AQAR 2023-2024

## **Criterion V Student Support and Progression**

5.1. Student Support

5.1.3. Following Capacity development and skills enhancement activities are organised for improving students capability 1. Soft skills, 2. Language and communication skills, 3. Life skills, 4. Awareness of trends in technology

## **Programme Outcomes:**

Women suffer higher heart attack deaths compared to men.

Take a look at your diet

Experiences of violence and assault as well as emotional, physical and sexual abuse

Convenor of the Programme

5-7-d5h

Head of the Department

5.7-d5h