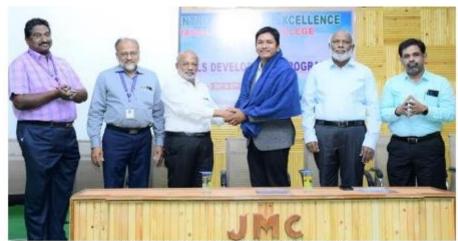

#### **Programme Outcomes:**

The special lecture by Dr. S. Selvarajan, Director (R&D) at Gnanamani College of Technology, Salem, aims to enhance life skills for PG students in the Department of Mathematics at Jamal Mohamed College. The program focuses on cultivating critical thinking, problem-solving, and effective communication skills. Dr. Selvarajan will share insights into applying mathematical principles in real-world scenarios, fostering adaptability and innovation. The session aims to instill a holistic approach, empowering students with resilience and emotional intelligence. Attendees will gain valuable perspectives on career development and personal growth, preparing them for future challenges in academia and beyond.

Convenor of the Programme

Dr. A. PRASANNA Assistant Professor in flathematics Jamal Mohamed College Tiruchirappatti-620 020 Head of the Department

Dr. R. JAHIR HUSSAIN
Associate Professor & Head
Department of Mathematics
Jamal Mohamed College (Autonomous)
Tiruchirappalli-620 020