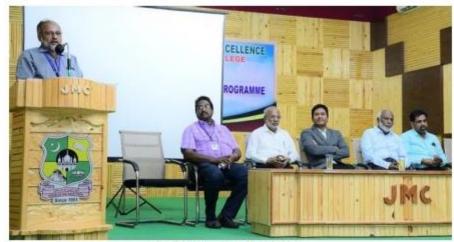

# PG & RESEARCH DEPARTMENT OF MATHEMATICS MATHEMATICS ASSOCIATION

cordially invite you all to

a Special Lecture Programme on 5th January 2024 at Mathematics Seminar
Hall

In the presence of

Janab. M. J. Jamal Mohamed Bilal, President
Dr. A. K. Khaja Nazeemudeen, Secretary & Correspondent
Hajee. M.J. Jamal Mohamed, Treasurer
Dr.K.Abdus Samad, Assistant Secretary

Special Address : Dr. S. Selvarajan

Director (R&D)

Gnanamani College of Technology, Salem

Topic : Life Skills

Grace the occasion with your Glorious presence

Accredited with  $A^{++}$  Grade by NAAC (4<sup>th</sup> Cycle) with CGPA 3.69 out of 4.0 (Affiliated to Bharathidasan University) Tiruchirappalli – 620 020

#### Report

On January 5, 2024, Dr. S. Selvarajan, the Research Director at Gnanamani College of Technology, Salem, delivered a captivating and insightful special lecture on life skills to postgraduate students of the Department of Mathematics at Jamal Mohamed College.

Dr. Selvarajan, a distinguished expert in his field, began the lecture by emphasizing the importance of life skills in personal and professional development. He seamlessly integrated practical examples and theoretical concepts, creating an engaging learning environment for the students.