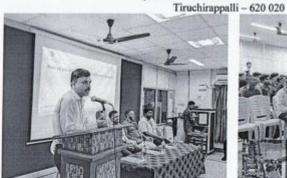

Dr. I. Jegan fondly known as Ilaya Abdul Kalam, the motivational trainer was the resource person from "Fynn Soft Success Solutions", Madurai who handled all the four sessions (two each for men students during forenoon and two for women students during afternoon) on the scheduled dates. The resource person's enormous resourcefulness through his speed, powerful sessions and mass counseling experience along with the terrific power point presentation ably operated by his sound engineer touched and won the heart of every listener.

The sessions were very enlightening and inspirational to all our young Jamalians. The video clippings and animations chosen for portrayal were most appropriate and encaptivating the young minds. A few film songs chosen for background music were so classic and apt to the situation. His reverential highlight on the role of parents, teachers and elders quoted was really worth mentioning. Towards the end of the sessions, the time for introspection of students' conscience led all our participants sincere and serious. It truly melted their hearts so much so that many came out emotionally bursting out in tears at the feedback and submitted for restarting their youthful days as good and noble children / wards to their parents and teachers. Of course, during the course of the session there was roaring laughter, thunderous applause, jubilant jump and rejuvenating response from our students and the talk was very interesting to them all. The examples and anecdotes cited by Dr. I. Jegan were greatly impressive so much so, many students came thronging to him after the session to have a selfie with him as their role model motivator.