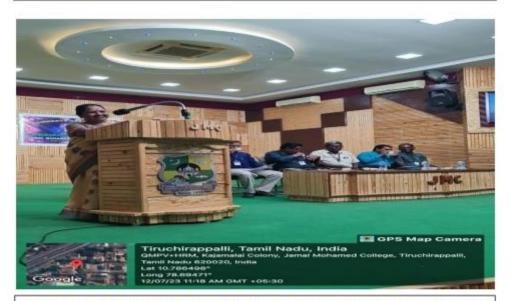

#### **Criterion V Student Support and Progression**

5.1. Student Support

Dr. A.K. Khaja Nazeemudeen, Secretary & Correspondent delivered the Presidential Address

Dr. A. Khaleelur Rahman, Associate Professor & Head, introduced the New office Bearers of Commerce Association