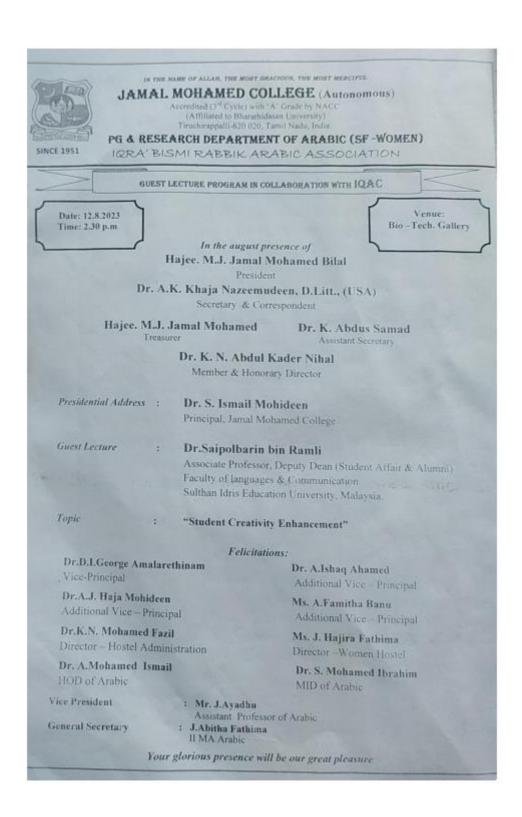

#### PG & RESEARCH DEPARTMENT OF COMMERCE JAMAL MOHAMED COLLEGE (Autonomous)

Accredited (3rd Cycle) with 'A' Grade by NAAC (Affiliated to Bharathidasan University)

TIRUCHIRAPPALLI – 620 020

We cordially invite you to the

INAUGURATION OF COMMERCE ASSOCIATION

Date & Time: 12-07-2023 at 10.30 am Venue: NB Abdul Gafoor A/c Auditorium

In the august presence of the Management Committee

Hajee. M.J. Jamal Mohamed Bilal
President

Janab. Dr. A.K. Khaja Nazeemudeen, D.Litt. Secretary & Correspondent

Hajee. M.J. Jamal Mohamed

Treasurer

Janab. Dr. K. Abdus Samad

Assistant Secretary

Dr. K.N.Abdul Khadar Nihal Member & Hon. Director

Welcome Address : Dr. A. Khaleelur Rahman,

Head & Associate Professor,

PG & Research Department of Commerce

Presidential Address : Hajee. Dr. S. Ismail Mohideen

Principal

Felicitation : Dr. D.I. George Amalarethinam

Vice -Principal

Dr. A. Ishaq Ahamed Additional Vice-Principal Dr. A.J. Haja Mohideen Additional Vice-Principal

Dr. A. Famitha Banu
Additional Vice-Principal
Dr. K.N. Mohamed Fazil
Director – Hostel Administration

Ms. J. Hajira Fathima

Director - Women Hostel

Inaugural Address & : Dr. P. S. Vijayalakshmi

Principal

Thanthai Periyar Government Arts & Science College

Tiruchirappalli

Vote of Thanks : Dr. Y. Moydheen Sha

Vice-President of Commerce Association &

Assistant Professor of Commerce

ALL ARE INVITED

Accredited with  $A^{++}$  Grade by NAAC (4<sup>th</sup> Cycle) with CGPA 3.69 out of 4.0 (Affiliated to Bharathidasan University) Tiruchirappalli – 620 020