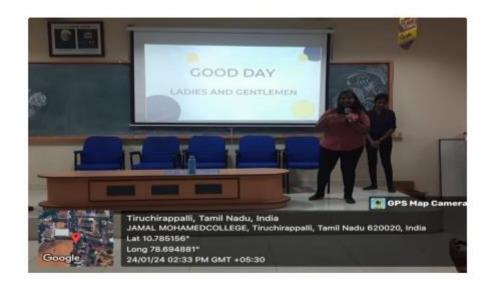

#### Inauguration of Commerce Association on 12-07-2023

Dr. A. Khaleelur Rahman, Associate Professor & Head, PG & Research Department of Commerce, welcomed the gathering

Dr. P. S. Vijayalakshmi, Principal, Thanthai Periyar Government Arts & Science College (Autonomous), Trichy, delivered the Inaugural Address