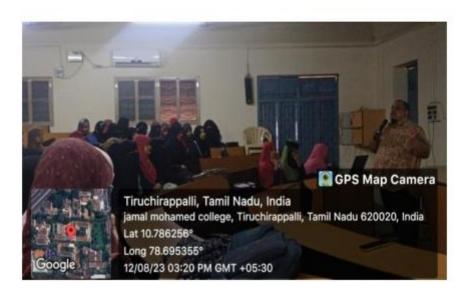

#### Inauguration of Commerce Association on 12-07-2023

Dr. A. Khaleelur Rahman, Associate Professor & Head, PG & Research Department of Commerce, welcomed the gathering

Dr. P. S. Vijayalakshmi, Principal, Thanthai Periyar Government Arts & Science College (Autonomous), Trichy, delivered the Inaugural Address