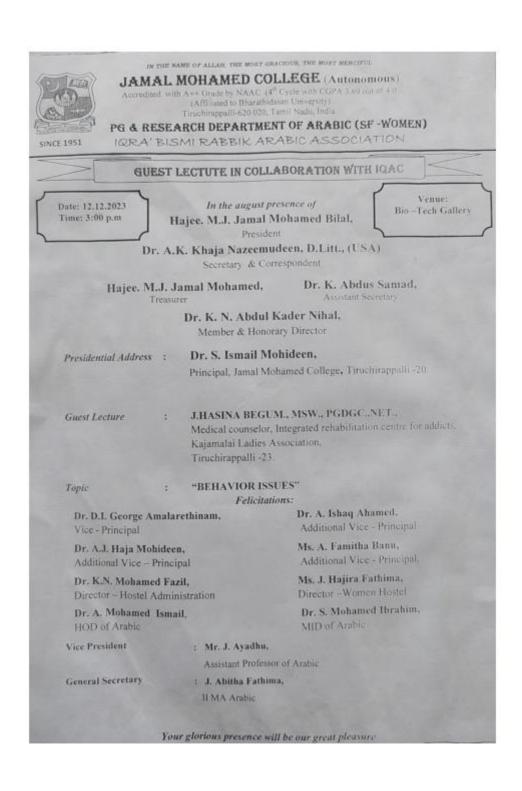

ent Support and Progression**

5.1. Student Support

5.1.3. Following Capacity development and skills enhancement activities are organised for improving students capability 1. Soft skills, 2. Language and communication skills, 3. Life skills, 4. Awareness of trends in technology

### Programme Outcomes:

The inherence of responsivity to releasing stimuli

Fundamental types of behaviour

A key factor in creating a positive and enriching learning environment for all students

Convenor of the Programme

5.7-d5h

Head of the Department

S.y-dyh



Accredited with  $A^{++}$  Grade by NAAC ( $4^{th}$  Cycle) with CGPA 3.69 out of 4.0 (Affiliated to Bharathidasan University) Tiruchirappalli  $-620\ 020$ 

AQAR 2023-2024

#### **Criterion V Student Support and Progression**

5.1. Student Support





Accredited with  $A^{++}$  Grade by NAAC (4<sup>th</sup> Cycle) with CGPA 3.69 out of 4.0 (Affiliated to Bharathidasan University) Tiruchirappalli – 620 020

AQAR 2023-2024

#### **Criterion V Student Support and Progression**

5.1. Student Support

5.1.3. Following Capacity development and skills enhancement activities are organised for improving students capability 1. Soft skills, 2. Language and communication skills, 3. Life skills, 4. Awareness of trends in technology



### JAMAL MOHAMED COLLEGE (AUTONOMOUS)

Accredited (3rd Cycle) with 'A' Grade by NAAC (Affiliated to Bharathidasan University) TIRUCHIRAPPALLI - 620 020

P.G. & RESEARCH DEPARTMENT OF ECONOMICS

<u>President</u> Dr. S. ISMAIL MOHIDEEN *Principal* 

<u>Vice President</u> Dr. J. KHADER SHARIEF, Associate Professor of