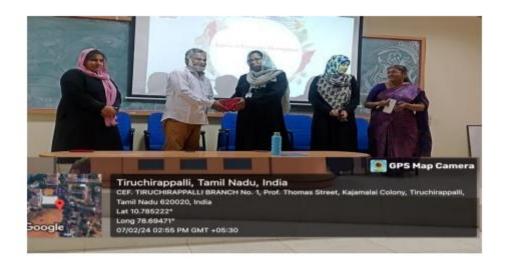

### **Criterion V Student Support and Progression**

5.1. Student Support

Dr. A. Khaleelur Rahman, Associate Professor & Head, honouring the chief Guest

Chief Guest distributing the Merit Certificates to the Students