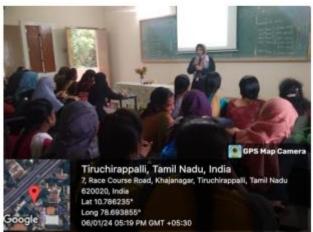

**Soft Skills (2023-2024)** 

AQAR 2023-2024

#### **Criterion V Student Support and Progression**

Tiruchirappalli – 620 020

5.1. Student Support

5.1.3. Following Capacity development and skills enhancement activities are organised for improving students capability 1. Soft skills, 2. Language and communication skills, 3. Life skills, 4. Awareness of trends in technology