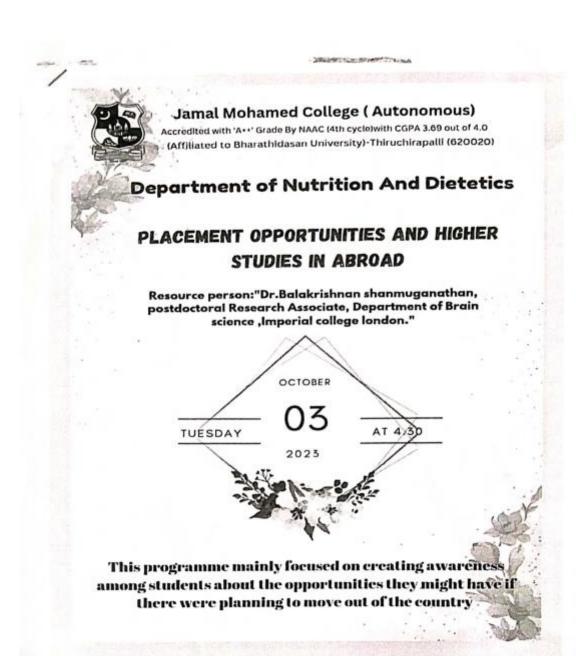

|
| 36.  | A.Mohammedi Muskan                       | 21UND039       | Nut            |
| 37.  | A.Sumaiya Begam                          | 21UND040       | -Lowerst       |
| 38.  | S.Reema Jasmine                          | 21UND042       | 1              |

SIGNATURE OF THE PLACEMENT OFFICER

SIGNATURE OF THE HOL



Accredited with  $A^{++}$  Grade by NAAC ( $4^{th}$  Cycle) with CGPA 3.69 out of 4.0 (Affiliated to Bharathidasan University) Tiruchirappalli  $-620\ 020$ 

AQAR 2023-2024

#### **Criterion V Student Support and Progression**

5.1. Student Support

5.1.3. Following Capacity development and skills enhancement activities are organised for improving students capability 1. Soft skills, 2. Language and communication skills, 3. Life skills, 4. Awareness of trends in technology





Accredited with  $A^{++}$  Grade by NAAC ( $4^{th}$  Cycle) with CGPA 3.69 out of 4.0 (Affiliated to Bharathidasan University) Tiruchirappalli  $-620\ 020$ 

AQAR 2023-2024

#### **Criterion V Student Support and Progression**

5.1. Student Support

5.1.3. Following Capacity development and skills enhancement activities are organised for improving students capability 1. Soft skills, 2. Language and communication skills, 3. Life skills, 4. Awareness of trends in technology



## JAMAL MOHAMED COLLEGE(AUTONOMOUS), TRICHY. DEPARTMENT OF NUTRITION AND DIETETICS PLACEMENT OPPORTUNITIES AND HIGHER STUDIES IN ABROAD

Date: 03.10.2023 Time: 4 pm

The Department of Nutrition and Dietetics conducted a programme on "Placement Opportunities and Higher Studies in Abroad". This programme mainly focu