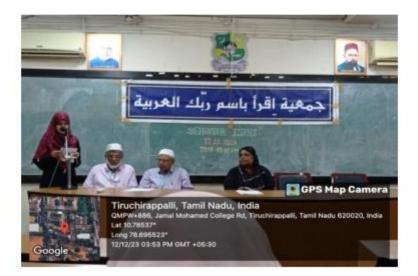

### **Criterion V Student Support and Progression**

5.1. Student Support

Dr. A. Khaleelur Rahman, Associate Professor & Head, honouring the chief Guest

Chief Guest distributing the Merit Certificates to the Students