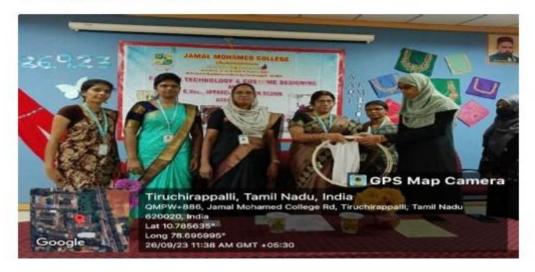

### **Criterion V Student Support and Progression**

5.1. Student Support

Dr. A. Khaleelur Rahman, Associate Professor & Head, honouring the chief Guest

Chief Guest distributing the Merit Certificates to the Students