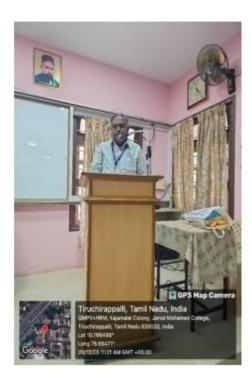

#### Inauguration of Commerce Association on 12-07-2023

Dr. A. Khaleelur Rahman, Associate Professor & Head, PG & Research Department of Commerce, welcomed the gathering

Dr. P. S. Vijayalakshmi, Principal, Thanthai Periyar Government Arts & Science College (Autonomous), Trichy, delivered the Inaugural Address