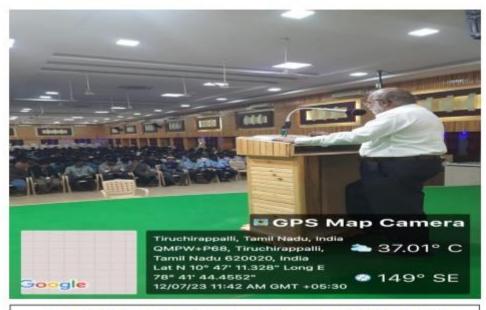

#### REPORT OF THE INAUGURATION OF COMMERCE ASSOCIATION

PG & Research Department of Commerceof Jamal Mohamed College (Autonomous), the Inaugural Function of the Commerce Association was held on 12th July, 2023 (Wednesday) at 10.30 a.m in the N.B. Abdul Gafoor A/c Auditorium. Dr. A. Khaleelur Rahman, Associate Professor& Head, PG & Research Department of Commerce, welcomed the gathering and introduced the New Office Bearers. Dr. A.K. KhajaNazeemudeen, Secretary & Correspondent delivered the Presidential Address. The Chief Guest Dr. P. S. Vijayalakshmi, Principal, Thanthai Periyar Government Arts & Science College (Autonomous), Trichy, delivered the Inaugural Address and emphasized the Students to improve their Soft Skills and also explained its prospects for their career development. Nearly 400 students were participated. Merit Certificate were issued to the meritorious students who secured First and Second Mark in the Previous Semester. Dr. Y. MoydheenSha, Vice-President of Commerce Association & Assistant Professor of Commerce proposed vote of thanks.