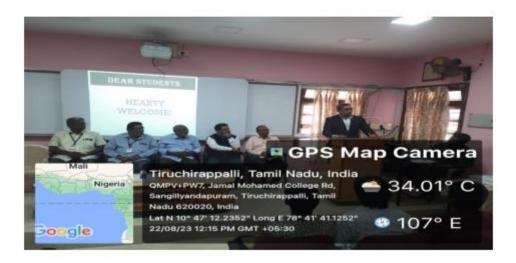

### **Criterion V Student Support and Progression**

5.1. Student Support

Dr. A. Khaleelur Rahman, Associate Professor & Head, honouring the chief Guest

Chief Guest distributing the Merit Certificates to the Students