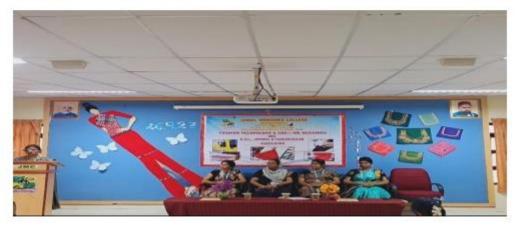

#### Inauguration of Commerce Association on 12-07-2023

Dr. A. Khaleelur Rahman, Associate Professor & Head, PG & Research Department of Commerce, welcomed the gathering

Dr. P. S. Vijayalakshmi, Principal, Thanthai Periyar Government Arts & Science College (Autonomous), Trichy, delivered the Inaugural Address