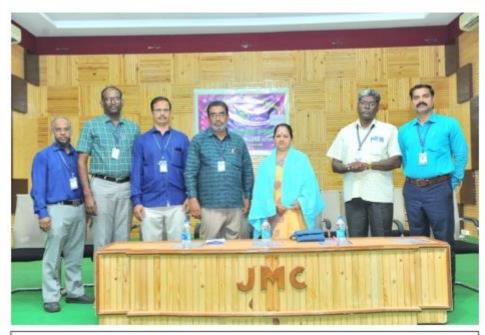

#### Inauguration of Commerce Association on 12-07-2023

Dr. A. Khaleelur Rahman, Associate Professor & Head, PG & Research Department of Commerce, welcomed the gathering

Dr. P. S. Vijayalakshmi, Principal, Thanthai Periyar Government Arts & Science College (Autonomous), Trichy, delivered the Inaugural Address

#### **Criterion V Student Support and Progression**

5.1. Student Support

Dr. A.K. Khaja Nazeemudeen, Secretary & Correspondent delivered the Presidential Address

Dr. A. Khaleelur Rahman, Associate Professor & Head, introduced the New office Bearers of Commerce Association