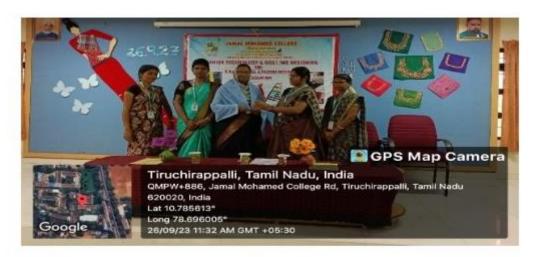

#### **Criterion V Student Support and Progression**

5.1. Student Support

Dr. A.K. Khaja Nazeemudeen, Secretary & Correspondent delivered the Presidential Address

Dr. A. Khaleelur Rahman, Associate Professor & Head, introduced the New office Bearers of Commerce Association