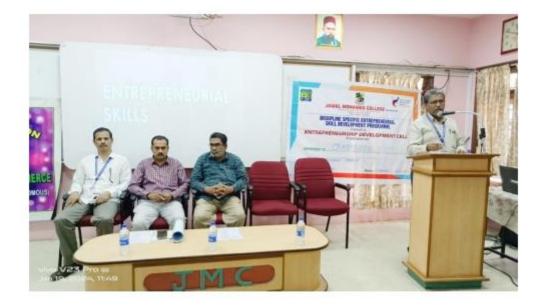

#### Inauguration of Commerce Association on 12-07-2023

Dr. A. Khaleelur Rahman, Associate Professor & Head, PG & Research Department of Commerce, welcomed the gathering

Dr. P. S. Vijayalakshmi, Principal, Thanthai Periyar Government Arts & Science College (Autonomous), Trichy, delivered the Inaugural Address

#### **Criterion V Student Support and Progression**

5.1. Student Support

Dr. A.K. Khaja Nazeemudeen, Secretary & Correspondent delivered the Presidential Address

Dr. A. Khaleelur Rahman, Associate Professor & Head, introduced the New office Bearers of Commerce Association