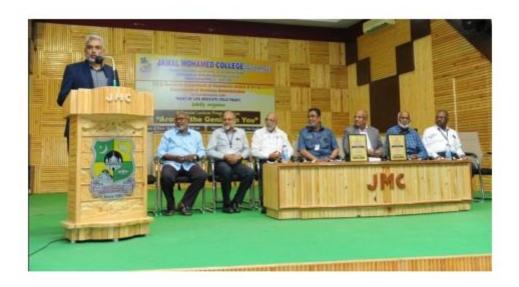

#### Inauguration of Commerce Association on 12-07-2023

Dr. A. Khaleelur Rahman, Associate Professor & Head, PG & Research Department of Commerce, welcomed the gathering

Dr. P. S. Vijayalakshmi, Principal, Thanthai Periyar Government Arts & Science College (Autonomous), Trichy, delivered the Inaugural Address

#### **Criterion V Student Support and Progression**

5.1. Student Support

Dr. A.K. Khaja Nazeemudeen, Secretary & Correspondent delivered the Presidential Address

Dr. A. Khaleelur Rahman, Associate Professor & Head, introduced the New office Bearers of Commerce Association