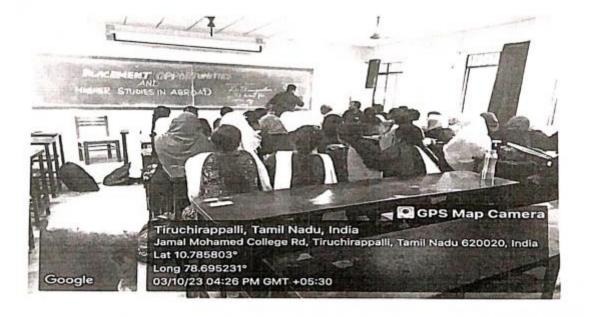

#### Inauguration of Commerce Association on 12-07-2023

Dr. A. Khaleelur Rahman, Associate Professor & Head, PG & Research Department of Commerce, welcomed the gathering

Dr. P. S. Vijayalakshmi, Principal, Thanthai Periyar Government Arts & Science College (Autonomous), Trichy, delivered the Inaugural Address