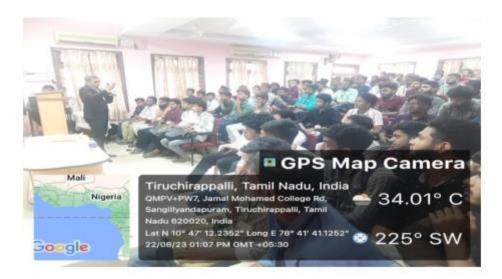

#### REPORT OF THE INAUGURATION OF COMMERCE ASSOCIATION

PG & Research Department of Commerceof Jamal Mohamed College (Autonomous), the Inaugural Function of the Commerce Association was held on 12th July, 2023 (Wednesday) at 10.30 a.m in the N.B. Abdul Gafoor A/c Auditorium. Dr. A. Khaleelur Rahman, Associate Professor& Head, PG & Research Department of Commerce, welcomed the gathering and introduced the New Office Bearers. Dr. A.K. KhajaNazeemudeen, Secretary & Correspondent delivered the Presidential Address. The Chief Guest Dr. P. S. Vijayalakshmi, Principal, Thanthai Periyar Government Arts & Science College (Autonomous), Trichy, delivered the Inaugural Address and emphasized the Students to improve their Soft Skills and also explained its prospects for their career development. Nearly 400 students were participated. Merit Certificate were issued to the meritorious students who secured First and Second Mark in the Previous Semester. Dr. Y. MoydheenSha, Vice-President of Commerce Association & Assistant Professor of Commerce proposed vote of thanks.