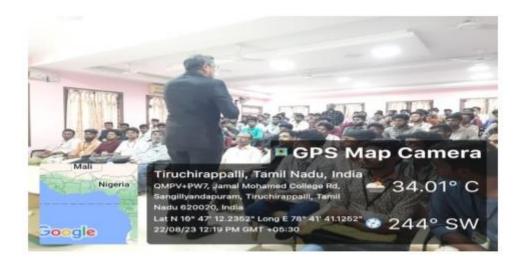

#### Inauguration of Commerce Association on 12-07-2023

Dr. A. Khaleelur Rahman, Associate Professor & Head, PG & Research Department of Commerce, welcomed the gathering

Dr. P. S. Vijayalakshmi, Principal, Thanthai Periyar Government Arts & Science College (Autonomous), Trichy, delivered the Inaugural Address

#### **Criterion V Student Support and Progression**

5.1. Student Support

Dr. A.K. Khaja Nazeemudeen, Secretary & Correspondent delivered the Presidential Address

Dr. A. Khaleelur Rahman, Associate Professor & Head, introduced the New office Bearers of Commerce Association