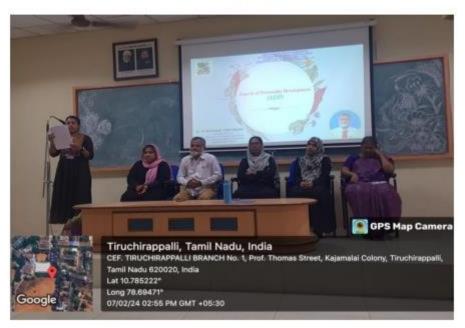

#### Inauguration of Commerce Association on 12-07-2023

Dr. A. Khaleelur Rahman, Associate Professor & Head, PG & Research Department of Commerce, welcomed the gathering

Dr. P. S. Vijayalakshmi, Principal, Thanthai Periyar Government Arts & Science College (Autonomous), Trichy, delivered the Inaugural Address

#### REPORT OF THE INAUGURATION OF COMMERCE ASSOCIATION

PG & Research Department of Commerceof Jamal Mohamed College (Autonomous), the Inaugural Function of the Commerce Association was held on 12th July, 2023 (Wednesday) at 10.30 a.m in the N.B. Abdul Gafoor A/c Auditorium. Dr. A. Khaleelur Rahman, Associate Professor& Head, PG & Research Department of Commerce, welcomed the gathering and introduced the New Office Bearers. Dr. A.K. KhajaNazeemudeen, Secretary & Correspondent delivered the Presidential Address. The Chief Guest Dr. P. S. Vijayalakshmi, Principal, Thanthai Periyar Government Arts & Science College (Autonomous), Trichy, delivered the Inaugural Address and emphasized the Students to improve their Soft Skills and also explained its prospects for their career development. Nearly 400 students were participated. Merit Certificate were issued to the meritorious students who secured First and Second Mark in the Previous Semester. Dr. Y. MoydheenSha, Vice-President of Commerce Association & Assistant Professor of Commerce proposed vote of thanks.