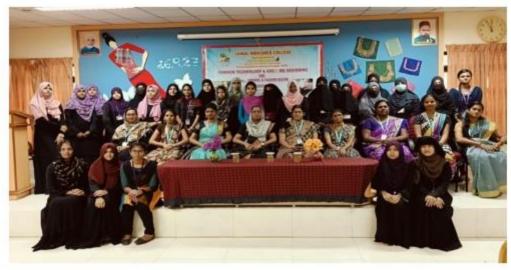

#### REPORT OF THE INAUGURATION OF COMMERCE ASSOCIATION

PG & Research Department of Commerceof Jamal Mohamed College (Autonomous), the Inaugural Function of the Commerce Association was held on 12th July, 2023 (Wednesday) at 10.30 a.m in the N.B. Abdul Gafoor A/c Auditorium. Dr. A. Khaleelur Rahman, Associate Professor& Head, PG & Research Department of Commerce, welcomed the gathering and introduced the New Office Bearers. Dr. A.K. KhajaNazeemudeen, Secretary & Correspondent delivered the Presidential Address. The Chief Guest Dr. P. S. Vijayalakshmi, Principal, Thanthai Periyar Government Arts & Science College (Autonomous), Trichy, delivered the Inaugural Address and emphasized the Students to improve their Soft Skills and also explained its prospects for their career development. Nearly 400 students were participated. Merit Certificate were issued to the meritorious students who secured First and Second Mark in the Previous Semester. Dr. Y. MoydheenSha, Vice-President of Commerce Association & Assistant Professor of Commerce proposed vote of thanks.