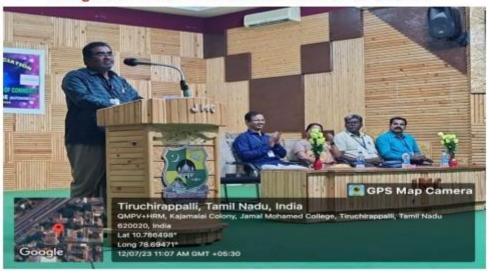

#### Inauguration of Commerce Association on 12-07-2023

Dr. A. Khaleelur Rahman, Associate Professor & Head, PG & Research Department of Commerce, welcomed the gathering

Dr. P. S. Vijayalakshmi, Principal, Thanthai Periyar Government Arts & Science College (Autonomous), Trichy, delivered the Inaugural Address

#### **Criterion V Student Support and Progression**

5.1. Student Support

Dr. A.K. Khaja Nazeemudeen, Secretary & Correspondent delivered the Presidential Address

Dr. A. Khaleelur Rahman, Associate Professor & Head, introduced the New office Bearers of Commerce Association