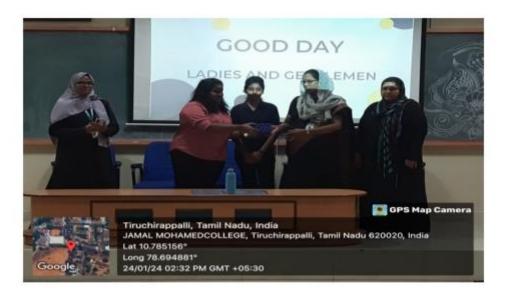

### **Criterion V Student Support and Progression**

5.1. Student Support

Dr. A. Khaleelur Rahman, Associate Professor & Head, honouring the chief Guest

Chief Guest distributing the Merit Certificates to the Students