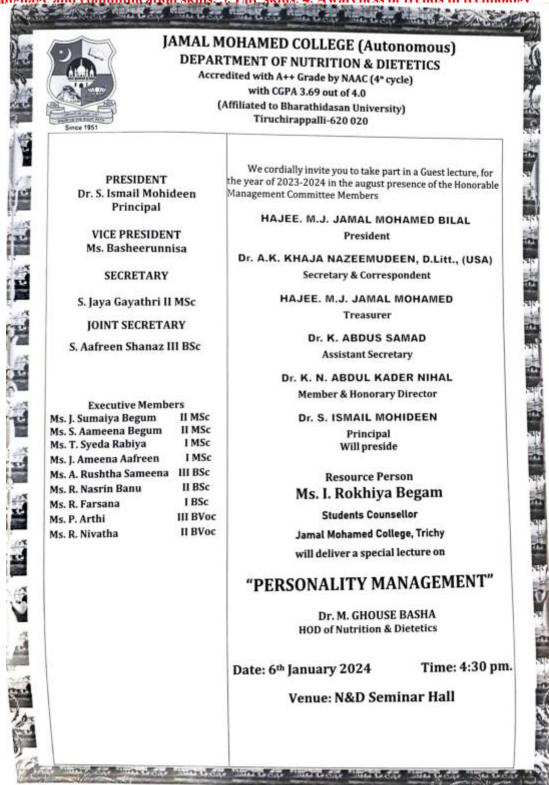

**Soft Skills (2023-2024)** 

AQAR 2023-2024

#### **Criterion V Student Support and Progression**

Tiruchirappalli – 620 020

5.1. Student Support

5.1.3. Following Capacity development and skills enhancement activities are organised for improving students capability 1. Soft skills, 2. Language and communication skills, 3. Life skills, 4. Awareness of trends in technology