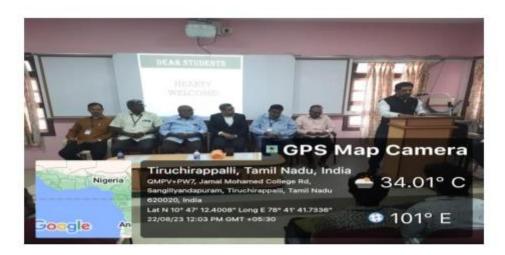

#### Inauguration of Commerce Association on 12-07-2023

Dr. A. Khaleelur Rahman, Associate Professor & Head, PG & Research Department of Commerce, welcomed the gathering

Dr. P. S. Vijayalakshmi, Principal, Thanthai Periyar Government Arts & Science College (Autonomous), Trichy, delivered the Inaugural Address