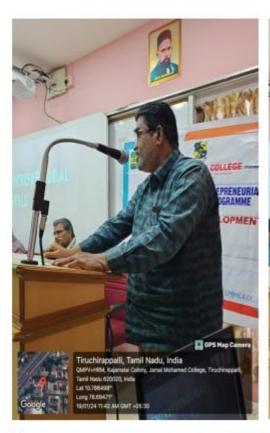

#### Inauguration of Commerce Association on 12-07-2023

Dr. A. Khaleelur Rahman, Associate Professor & Head, PG & Research Department of Commerce, welcomed the gathering

Dr. P. S. Vijayalakshmi, Principal, Thanthai Periyar Government Arts & Science College (Autonomous), Trichy, delivered the Inaugural Address