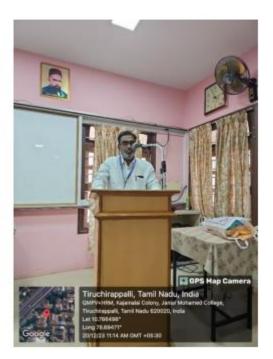

#### Inauguration of Commerce Association on 12-07-2023

Dr. A. Khaleelur Rahman, Associate Professor & Head, PG & Research Department of Commerce, welcomed the gathering

Dr. P. S. Vijayalakshmi, Principal, Thanthai Periyar Government Arts & Science College (Autonomous), Trichy, delivered the Inaugural Address