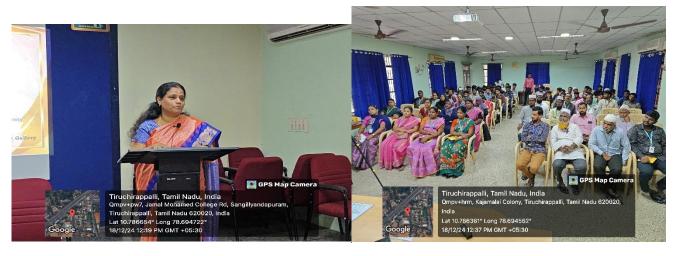

Day 3 Session (18-12-2024)

Resource Person

: Dr. N. Murugeswari

Professor, Head and Director i/c,

Department of Women's Studies,

Bharathidasan University, Khajamalai Campus, Trichy.

Topic

: Sustainability in Entrepreneurship

The third day **18.12.2024 Dr.N. Murugeswari**, Professor Head and director i/c, Department of women's studies, Bharathidasan University, she delivered lecture on sustainability in entrepreneurship. Her session provided a sustainable development goals, spotting opportunities and creating innovative value.