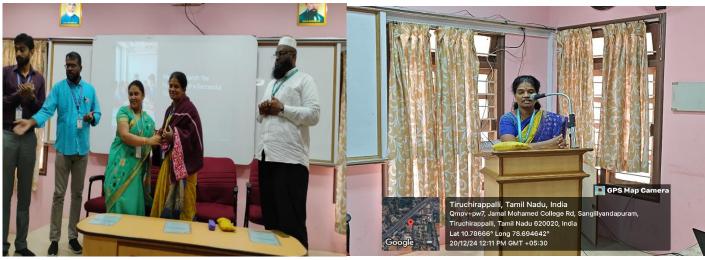

The last day **20.12.2024**, Dr.A. Sangeetha, Assistant Professor of Nutrition and Dietetics, Dean of Research-women & Consultancy, Jamal Mohamed College. She covered the process of gathering, analyzing, and interpreting information about a market, including the target audience, competition, and the overall industry landscape. she emphasized Consumer Behavior and Preferences, competitor analysis, market trends, pricing strategy, market size and demand, Regulatory and Economic Factors.

The Faculty Development Programme (FDP) concluded with a Valedictory Ceremony on December 20, 2024. Hajee Dr. A. K. Khaja Nazeemudeen, Secretary & Correspondent, delivered Valedictory address reflecting on the significance of the five-day programme and the importance of such an entrepreneurial development initiative in the academic enrichment of faculty members. Management Committee members of the college, including Janab M. J. Jamal Mohamed Bilal, President, Hajee Dr. A. K. Khaja Nazeemudeen, Secretary & Correspondent, Hajee M. J. Jamal Mohamed, Treasurer, and Dr. K. Abdus Samad, Assistant Secretary, Dr. K. N. Abdul Kader Nihal, Member & Hon. Director, Dr. D.I. George Amalarethinam, Principal, Vice-Principal, Additional Vice-Principals, Mr. S. Sheik Ismail, Bursar, faculties and participants from various departments were present.