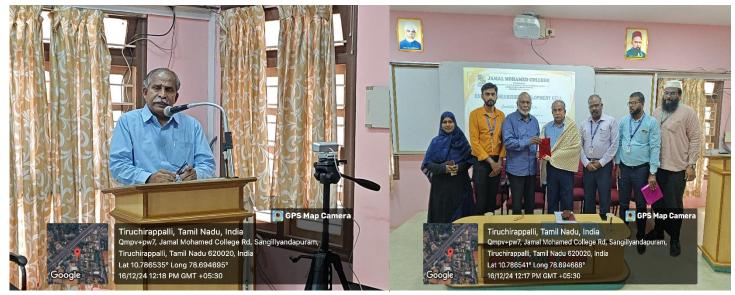

The Faculty Development Programme (FDP) concluded with a Valedictory Ceremony on December 20, 2024. Hajee Dr. A. K. Khaja Nazeemudeen, Secretary & Correspondent, delivered Valedictory address reflecting on the significance of the five-day programme and the importance of such an entrepreneurial development initiative in the academic enrichment of faculty members. Management Committee members of the college, including Janab M. J. Jamal Mohamed Bilal, President, Hajee Dr. A. K. Khaja Nazeemudeen, Secretary & Correspondent, Hajee M. J. Jamal Mohamed, Treasurer, and Dr. K. Abdus Samad, Assistant Secretary, Dr. K. N. Abdul Kader Nihal, Member & Hon. Director, Dr. D.I. George Amalarethinam, Principal, Vice-Principal, Additional Vice-Principals, Mr. S. Sheik Ismail, Bursar, faculties and participants from various departments were present.

The event was broadcast **Google Meet online platform** and it was well-received by participants, Certificates were distributed to both online and offline participants. The event was well organized by Dr. Dr. S. Rizvan Ahamed, Assistant Professor of Commerce and the Organizing Secretary of the FDP with the cooperation of EDC team.