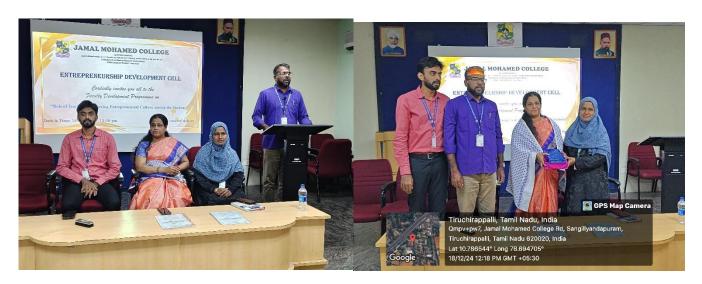

Day 3 Session (18-12-2024)

Resource Person

: Dr. N. Murugeswari

Professor, Head and Director i/c,

Department of Women's Studies,

Bharathidasan University, Khajamalai Campus, Trichy.

Topic

: Sustainability in Entrepreneurship

The Faculty Development Programme (FDP) concluded with a Valedictory Ceremony on December 20, 2024. Hajee Dr. A. K. Khaja Nazeemudeen, Secretary & Correspondent, delivered Valedictory address reflecting on the significance of the five-day programme and the importance of such an entrepreneurial development initiative in the academic enrichment of faculty members. Management Committee members of the college, including Janab M. J. Jamal Mohamed Bilal, President, Hajee Dr. A. K. Khaja Nazeemudeen, Secretary & Correspondent, Hajee M. J. Jamal Mohamed, Treasurer, and Dr. K. Abdus Samad, Assistant Secretary, Dr. K. N. Abdul Kader Nihal, Member & Hon. Director, Dr. D.I. George Amalarethinam, Principal, Vice-Principal, Additional Vice-Principals, Mr. S. Sheik Ismail, Bursar, faculties and participants from various departments were present.