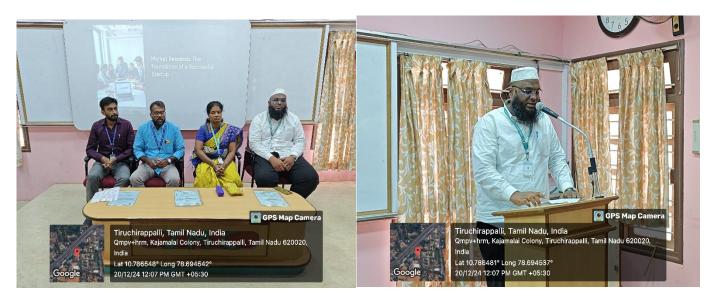

Date: 16.12.2024 @ 11.30 am

INAUGURATION

Venue: Commerce Gallery

In the august presence of

Dr. A. K. Khaja Nazeemudeen

Secretary & Correspondent

Dr. K. Abdus Samad

**Assistant Secretary** 

## Inaugural Address

Resource Person : Thiru. M. Ramalingam. B.E.

The General Manager,

District Industries Centre, Tiruchirappalli

Topic : Role of DIC in Empowering Entrepreneurs

Vote of Thanks

Dr. S. Rizvan Ahamed

The inauguration of the FDP was held on 16.12.2024. Dr. D.I. George Amalarethinam, Principal of Jamal Mohamed College, presided over the function, highlighting the importance of the faculty development program in improving the ability to teach entrepreneurship and values in the academic curriculum. Thiru.M. Ramalingam.B. E, General Manager, District Industries Centre, Tiruchirapalli delivered the inaugural address, On the title "Role of DIC in Empowering Entrepreneurs". Dr. S. Kathar Usean, Co-ordinator - Entrepreneurship Development Cell and Assistant Professor of English, introduced the theme of the FDP. Management Committee members of the college, including Janab M. J. Jamal Mohamed Bilal, President; Hajee Dr. A. K. Khaja Nazeemudeen, Secretary & Correspondent; Hajee M. J. Jamal Mohamed, Treasurer; and Dr. K. Abdus Samad, Assistant Secretary; Dr. K. N. Abdul Kader Nihal, Member & Hon. Director; Vice-Principal, Additional Vice-Principals, Mr. S. Sheik Ismail, Bursar; faculties; and participants from various departments were present.