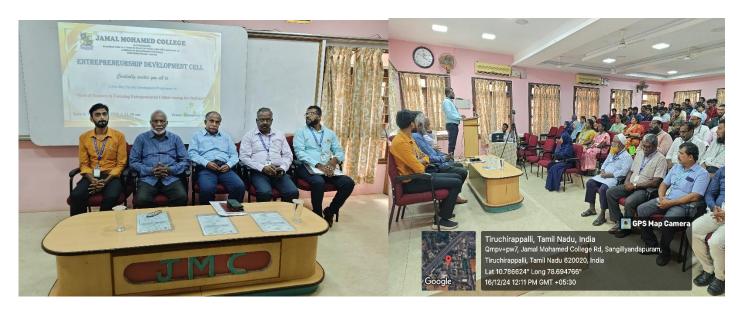

Date: 16.12.2024 @ 11.30 am

INAUGURATION

Venue: Commerce Gallery

In the august presence of

Dr. A. K. Khaja Nazeemudeen

Secretary & Correspondent

Dr. K. Abdus Samad

**Assistant Secretary** 

Hajee. M.J. Jamal Mohamed

Treasurer

Dr. K.N. Abdul Kader Nihal

Member & Hon. Director

### Dr. S. Kathar Usean

Coordinator– EDC & Assistant Professor of English
Welcomes

# Dr. D.I. George Amalarethinam

Principal

Presides

#### Felicitation

| Dr. R. Jahir Hussain<br>Vice Principal                         | Dr. A. Ishaq Ahamed Additional Vice-Principal        |
|----------------------------------------------------------------|------------------------------------------------------|
| Dr. A.J. Haja Mohideen Additional Vice-Principal               | <b>Dr. A. Famitha Banu</b> Additional Vice-Principal |
| Hajee. Dr. K.N. Mohamed Fazil Director – Hostel Administration | Ms. J. Hajira Fathima<br>Director – Women Hostel     |

## Inaugural Address

Resource Person : Thiru. M. Ramalingam. B.E.

The General Manager,

District Industries Centre, Tiruchirappalli

Topic : Role of DIC in Empowering Entrepreneurs

Vote of Thanks

Dr. S. Rizvan Ahamed

The inauguration of the FDP was held on 16.12.2024. Dr. D.I. George Amalarethinam, Principal of Jamal Mohamed College, presided over the function, highlighting the importance of the faculty development program in improving the ability to teach entrepreneurship and values in the academic curriculum. Thiru.M. Ramalingam.B. E, General Manager, District Industries Centre, Tiruchirapalli delivered the inaugural address, On the title "Role of DIC in Empowering Entrepreneurs". Dr. S. Kathar Usean, Co-ordinator - Entrepreneurship Development Cell and Assistant Professor of English, introduced the theme of the FDP. Management Committee members of the college, including Janab M. J. Jamal Mohamed Bilal, President; Hajee Dr. A. K. Khaja Nazeemudeen, Secretary & Correspondent; Hajee M. J. Jamal Mohamed, Treasurer; and Dr. K. Abdus Samad, Assistant Secretary; Dr. K. N. Abdul Kader Nihal, Member & Hon. Director; Vice-Principal, Additional Vice-Principals, Mr. S. Sheik Ismail, Bursar; faculties; and participants from various departments were present.