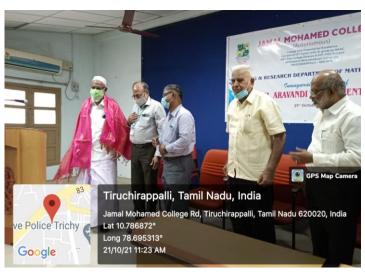

#### **Business Sector Lecture Series – 2**

Special Address given by Mr. Waseem Mohammed Humayun, HR Officer, Royal Health Group, UAE on "HR PENDULUM" on 6<sup>th</sup> August, 2021.