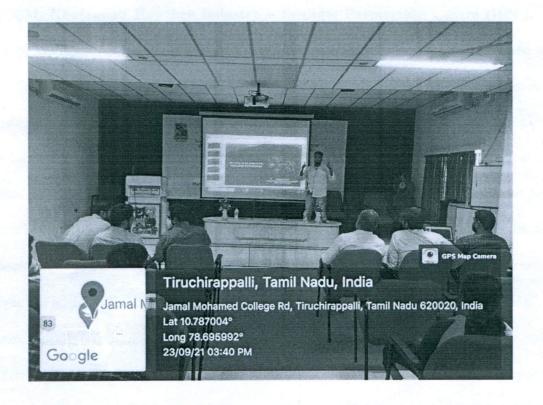

The Report of Business Sector Lecture Series – II (06/08/2021)

Janab N.M. Khajamian Rowther Industry - Institute Partnership Centre (IIPC), Jamal Institute of Management, Jamal Mohamed College (Autonomous) organized Business Sector Lecture Series - II on 6<sup>th</sup> August, 2021. Lecture begins with prayer by Mr. G.S. H. Mohamed Magboom Haris, Programmer, Welcome address and Introduction of Guest Speaker by Dr. A.S. Thoufig Nishath, Associate Professor & In charge - IIPC, Presidential address offered by Dr. S. Ismail Mohideen, Principal, Jamal Mohamed College (Autonomous). Dr. K. Abdus Samad, Assistant Secretary (Management Committee Member) offered felicitation. The Guest Speaker Mr. Waseem Mohammed Humayun, HR Officer, Royal Health Group, UAE, delivered a Special Lecture on "HR PENDULAM". He shared his views on 12 principles of HR, Training and Development: Shifting from Industrial Revolution to Digital Revolution. And also he shared various thoughts on HR analytics. He quoted "Trust the power of failure". It was a wonderful interactive session for the young budding Managers of Jamal Institute of Management and students raised many questions regarding Opportunities in Health Sector. etc. The students felt that the session had inspired them. A. Kumaraguru, Placement Officer cum Member - IIPC delivered Vote of Thanks.