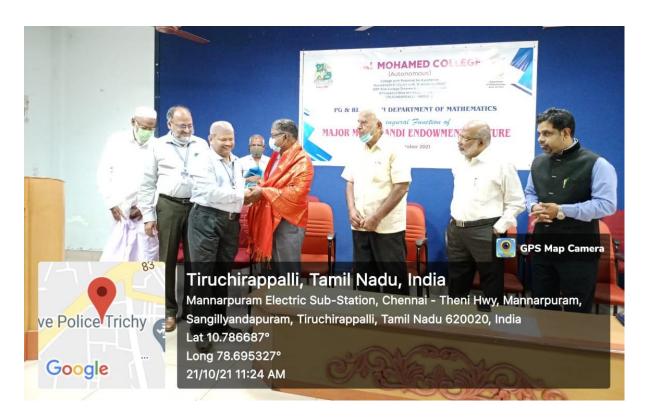

#### **Business Sector Lecture Series – 2**

Special Address given by Mr. Waseem Mohammed Humayun, HR Officer, Royal Health Group, UAE on "HR PENDULUM" on 6<sup>th</sup> August, 2021.