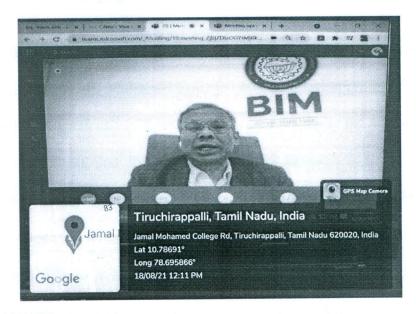

#### **Business Sector Lecture Series – 2**

Special Address given by Mr. Waseem Mohammed Humayun, HR Officer, Royal Health Group, UAE on "HR PENDULUM" on 6<sup>th</sup> August, 2021.

The Report of Business Sector Lecture Series – II (06/08/2021)

Janab N.M. Khajamian Rowther Industry - Institute Partnership Centre (IIPC), Jamal Institute of Management, Jamal Mohamed College (Autonomous) organized Business Sector Lecture Series - II on 6<sup>th</sup> August, 2021. Lecture begins with prayer by Mr. G.S. H. Mohamed Magboom Haris, Programmer, Welcome address and Introduction of Guest Speaker by Dr. A.S. Thoufig Nishath, Associate Professor & In charge - IIPC, Presidential address offered by Dr. S. Ismail Mohideen, Principal, Jamal Mohamed College (Autonomous). Dr. K. Abdus Samad, Assistant Secretary (Management Committee Member) offered felicitation. The Guest Speaker Mr. Waseem Mohammed Humayun, HR Officer, Royal Health Group, UAE, delivered a Special Lecture on "HR PENDULAM". He shared his views on 12 principles of HR, Training and Development: Shifting from Industrial Revolution to Digital Revolution. And also he shared various thoughts on HR analytics. He quoted "Trust the power of failure". It was a wonderful interactive session for the young budding Managers of Jamal Institute of Management and students raised many questions regarding Opportunities in Health Sector. etc. The students felt that the session had inspired them. A. Kumaraguru, Placement Officer cum Member - IIPC delivered Vote of Thanks.