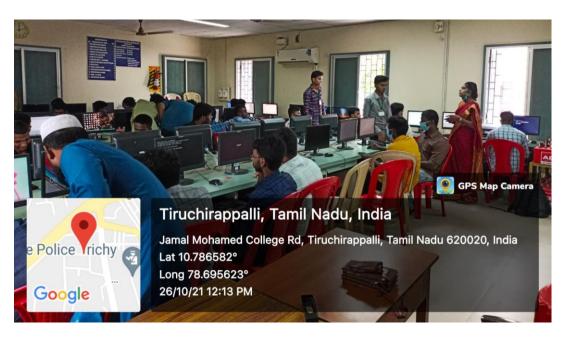

The Report of Business Sector Lecture Series – II (06/08/2021)

Janab N.M. Khajamian Rowther Industry - Institute Partnership Centre (IIPC), Jamal Institute of Management, Jamal Mohamed College (Autonomous) organized Business Sector Lecture Series - II on 6<sup>th</sup> August, 2021. Lecture begins with prayer by Mr. G.S. H. Mohamed Magboom Haris, Programmer, Welcome address and Introduction of Guest Speaker by Dr. A.S. Thoufig Nishath, Associate Professor & In charge - IIPC, Presidential address offered by Dr. S. Ismail Mohideen, Principal, Jamal Mohamed College (Autonomous). Dr. K. Abdus Samad, Assistant Secretary (Management Committee Member) offered felicitation. The Guest Speaker Mr. Waseem Mohammed Humayun, HR Officer, Royal Health Group, UAE, delivered a Special Lecture on "HR PENDULAM". He shared his views on 12 principles of HR, Training and Development: Shifting from Industrial Revolution to Digital Revolution. And also he shared various thoughts on HR analytics. He quoted "Trust the power of failure". It was a wonderful interactive session for the young budding Managers of Jamal Institute of Management and students raised many questions regarding Opportunities in Health Sector. etc. The students felt that the session had inspired them. A. Kumaraguru, Placement Officer cum Member - IIPC delivered Vote of Thanks.