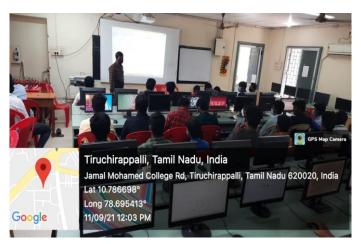

The Report of Business Sector Lecture Series – II (06/08/2021)

Janab N.M. Khajamian Rowther Industry - Institute Partnership Centre (IIPC), Jamal Institute of Management, Jamal Mohamed College (Autonomous) organized Business Sector Lecture Series - II on 6<sup>th</sup> August, 2021. Lecture begins with prayer by Mr. G.S. H. Mohamed Magboom Haris, Programmer, Welcome address and Introduction of Guest Speaker by Dr. A.S. Thoufig Nishath, Associate Professor & In charge - IIPC, Presidential address offered by Dr. S. Ismail Mohideen, Principal, Jamal Mohamed College (Autonomous). Dr. K. Abdus Samad, Assistant Secretary (Management Committee Member) offered felicitation. The Guest Speaker Mr. Waseem Mohammed Humayun, HR Officer, Royal Health Group, UAE, delivered a Special Lecture on "HR PENDULAM". He shared his views on 12 principles of HR, Training and Development: Shifting from Industrial Revolution to Digital Revolution. And also he shared various thoughts on HR analytics. He quoted "Trust the power of failure". It was a wonderful interactive session for the young budding Managers of Jamal Institute of Management and students raised many questions regarding Opportunities in Health Sector. etc. The students felt that the session had inspired them. A. Kumaraguru, Placement Officer cum Member - IIPC delivered Vote of Thanks.