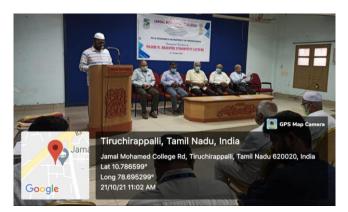

The Report of Business Sector Lecture Series – II (06/08/2021)

Janab N.M. Khajamian Rowther Industry - Institute Partnership Centre (IIPC), Jamal Institute of Management, Jamal Mohamed College (Autonomous) organized Business Sector Lecture Series - II on 6<sup>th</sup> August, 2021. Lecture begins with prayer by Mr. G.S. H. Mohamed Magboom Haris, Programmer, Welcome address and Introduction of Guest Speaker by Dr. A.S. Thoufig Nishath, Associate Professor & In charge - IIPC, Presidential address offered by Dr. S. Ismail Mohideen, Principal, Jamal Mohamed College (Autonomous). Dr. K. Abdus Samad, Assistant Secretary (Management Committee Member) offered felicitation. The Guest Speaker Mr. Waseem Mohammed Humayun, HR Officer, Royal Health Group, UAE, delivered a Special Lecture on "HR PENDULAM". He shared his views on 12 principles of HR, Training and Development: Shifting from Industrial Revolution to Digital Revolution. And also he shared various thoughts on HR analytics. He quoted "Trust the power of failure". It was a wonderful interactive session for the young budding Managers of Jamal Institute of Management and students raised many questions regarding Opportunities in Health Sector. etc. The students felt that the session had inspired them. A. Kumaraguru, Placement Officer cum Member - IIPC delivered Vote of Thanks.