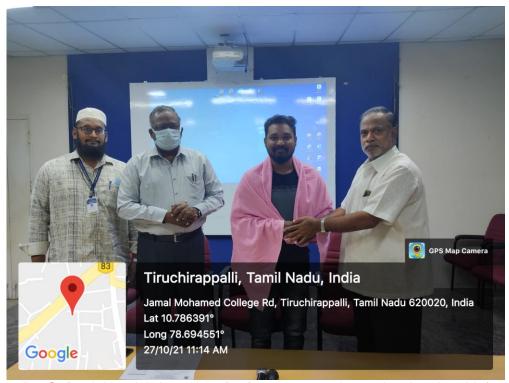

The Report of Business Sector Lecture Series – II (06/08/2021)

Janab N.M. Khajamian Rowther Industry - Institute Partnership Centre (IIPC), Jamal Institute of Management, Jamal Mohamed College (Autonomous) organized Business Sector Lecture Series - II on 6<sup>th</sup> August, 2021. Lecture begins with prayer by Mr. G.S. H. Mohamed Magboom Haris, Programmer, Welcome address and Introduction of Guest Speaker by Dr. A.S. Thoufig Nishath, Associate Professor & In charge - IIPC, Presidential address offered by Dr. S. Ismail Mohideen, Principal, Jamal Mohamed College (Autonomous). Dr. K. Abdus Samad, Assistant Secretary (Management Committee Member) offered felicitation. The Guest Speaker Mr. Waseem Mohammed Humayun, HR Officer, Royal Health Group, UAE, delivered a Special Lecture on "HR PENDULAM". He shared his views on 12 principles of HR, Training and Development: Shifting from Industrial Revolution to Digital Revolution. And also he shared various thoughts on HR analytics. He quoted "Trust the power of failure". It was a wonderful interactive session for the young budding Managers of Jamal Institute of Management and students raised many questions regarding Opportunities in Health Sector. etc. The students felt that the session had inspired them. A. Kumaraguru, Placement Officer cum Member - IIPC delivered Vote of Thanks.