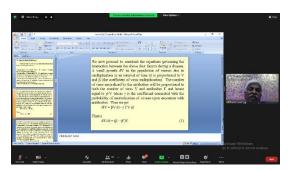

ed (3<sup>rd</sup> Cycle) with 'A' Grade by NAAC DBT Star College Scheme & DST-FIST Funded (Affiliated to Bharathidasan University) TIRUCHIRAPPALLI – 620 020



#### **PG & RESEARCH DEPARTMENT OF MATHEMATICS**



### To commemorate National Mathematics Day

welcomes you all to attend

## Special Lecture on Applications of Linear Differential Equations

(Under the aegis of DBT Star College Scheme)

at 10.30 a.m. on 22.12.2021

Special Address : Dr. P. Kandaswamy, F.N.A.Sc.,

Professor & Head (Rtd.) Bharathiar University Coimbatore – 641 046

Target Audience : II UG Mathematics Students

Venue: Online

Under the aegis of DBT Star College Scheme, to commemorate National Mathematics Day, a Special Lecture Programme was organized by PG and Research Department of Mathematics on 22.12.2021.









### Report

Under the aegis of DBT Star College Scheme, to commemorate National Mathematics Day, a Special Lecture Programme was organized by PG and Research Department of Mathematics on 22.12.2021, lecture was given in the forenoon session by Dr. P. Kandaswamy on Applications of Linear Differential Equations between 10.30 am – 12.45 pm. Earlier Dr. M. Mohammed Jabarulla, Assistant Professor in Mathematics welcomed the Resource person. Finally, Dr. S. Mohamed Yusuff Ansari, Assistant Professor in Mathematics proposed vote of thanks. 53 students from II B.Sc. Mathematics participated and they were highly benefitted out of this online programme.

Jamal Mohamed College (Autonomous)
Tiruchirappalli-620 020

### JAMAL MOHAMED COLLEGE (AUTONOMOUS) TIRUCHIRAPPALLI – 620 020 PG & RESEARCH DEPA