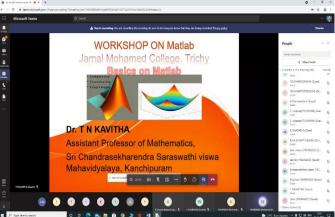

tant Professor of Mathematics Sri Chandrasekharendra Saraswathi Viswa Mahavidyalaya University Enathur Kanchipuram  | Integration                   |

| 03.11.2021 | Dr. T. N. Kavitha Assistant Professor of Mathematics Sri Chandrasekharendra Saraswathi Viswa Mahavidyalaya University Enathur | Ordinary Differential<br>Equations |
|------------|-------------------------------------------------------------------------------------------------------------------------------|------------------------------------|
|            | Kanchipuram Kanchipuram                                                                                                       |                                    |

Date: 01.11.2021-03.11.2021

Time: 11.30 a.m.

Target Audience: JMC -III B.Sc. Mathematics

Mode: Online







Under the aegis of DBT Star College Scheme Hands on Training on Matlab and it's applications (by online mode) was organized by PG and Research Department of Mathematics for the benefit of Third year Under Graduate students from 01.11.2021 to 03.11.2021.

# Report

Under the aegis of DBT Star College Scheme Hands on Training on Matlab and it's applications (by online mode) was organized by PG and Research Department of Mathematics for the benefit of Third year Under Graduate students from 01.11.2021 to 03.11.2021. Dr. T. N. Kavitha, Dr. A. Dhanalakshmi, Dr. K. Bharathi, Dr. J. Sengamalaselvi and Dr. D. Vijayalakshmi, Assistant Professor of Mathematics, Sri Chandrasekharendra Saraswathi Viswa Mahavidyalaya University, Enathur, Kanchipuram were the Resource of persons of this program. 52