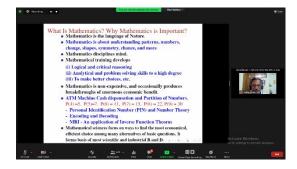

sup>rd</sup> Cycle) with 'A' Grade by NAAC DBT Star College Scheme & DST-FIST Funded (Affiliated to Bharathidasan University) TIRUCHIRAPPALLI – 620 020



#### **PG & RESEARCH DEPARTMENT OF MATHEMATICS**

welcomes you all to attend

### **Special Lecture on Partial Differential Equations**

### and their applications



nder the aegis of DBT Star College Scheme)

at 2.20 p.m. on 21.12.2021

**Special Address** 

: Prof. R. Sahadevan

Former Director and Head Former UGC Emeritus Fellow Ramanujam Institute for Advanced Study in Mathematics University of Madras

Chepauk, Chennai – 600 005

Target Audience : UG Mathematics Students

Venue: Online

Under the aegis of DBT Star College Scheme a Special Lecture Programme was organized by PG and Research Department of Mathematics on 21.12.2021.









### Report

Under the aegis of DBT Star College Scheme a Special Lecture Programme was organized by PG and Research Department of Mathematics on 21.12.2021, session was taken by Prof. R. Sahadevan on "Partial Differential Equations and their applications" between 2.20 pm – 5.05 pm. Earlier Dr. U. Abuthahir, Assistant Professor in Mathematics welcomed the Resource person. Finally, Dr. M.A. Rifayathali, Assistant Professor in Mathematics proposed vote of thanks. 125 students participated and they were highly benefitted out of this online programme.

HOD of Mathematics

Jamal Mohamed College (Autonomous)

Tiruchirappalli-620 020

# JAMAL MOHAMED COLLEGE (AUTONOMOUS) TIRUCHIRAPPALLI – 620 020 PG & RESEARCH DEPARTMENT OF MATHEMATICS

# Special Lecture on Linearization Technique for nonlin