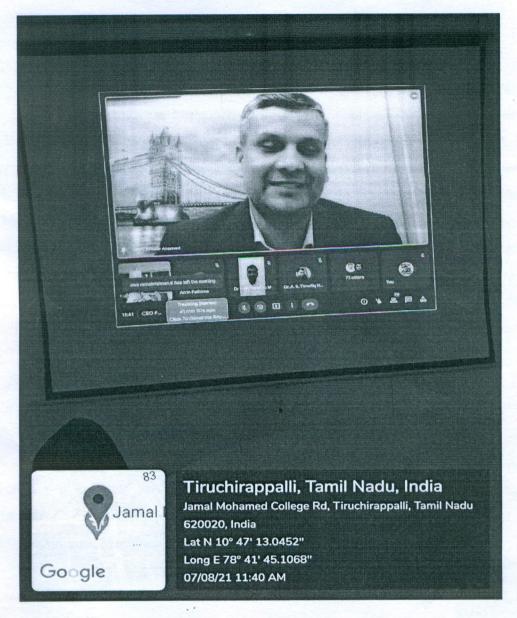

#### **Business Sector Lecture Series – 2**

Special Address given by Mr. Waseem Mohammed Humayun, HR Officer, Royal Health Group, UAE on "HR PENDULUM" on 6<sup>th</sup> August, 2021.