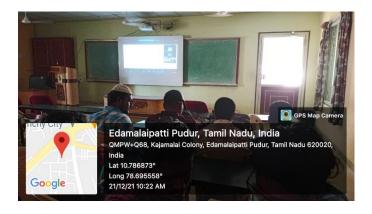

#### **Business Sector Lecture Series – 2**

Special Address given by Mr. Waseem Mohammed Humayun, HR Officer, Royal Health Group, UAE on "HR PENDULUM" on 6<sup>th</sup> August, 2021.

The Report of Business Sector Lecture Series – II (06/08/2021)

Janab N.M. Khajamian Rowther Industry - Institute Partnership Centre (IIPC), Jamal Institute of Management, Jamal Mohamed College (Autonomous) organized Business Sector Lecture Series - II on 6<sup>th</sup> August, 2021. Lecture begins with prayer by Mr. G.S. H. Mohamed Magboom Haris, Programmer, Welcome address and Introduction of Guest Speaker by Dr. A.S. Thoufig Nishath, Associate Professor & In charge - IIPC, Presidential address offered by Dr. S. Ismail Mohideen, Principal, Jamal Mohamed College (Autonomous). Dr. K. Abdus Samad, Assistant Secretary (Management Committee Member) offered felicitation. The Guest Speaker Mr. Waseem Mohammed Humayun, HR Officer, Royal Health Group, UAE, delivered a Special Lecture on "HR PENDULAM". He shared his views on 12 principles of HR, Training and Development: Shifting from Industrial Revolution to Digital Revolution. And also he shared various thoughts on HR analytics. He quoted "Trust the power of failure". It was a wonderful interactive session for the young budding Managers of Jamal Institute of Management and students raised many questions regarding Opportunities in Health Sector. etc. The students felt that the session had inspired them. A. Kumaraguru, Placement Officer cum Member - IIPC delivered Vote of Thanks.