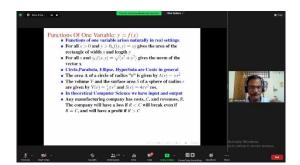

p>rd</sup> Cycle) with 'A' Grade by NAAC DBT Star College Scheme & DST-FIST Funded (Affiliated to Bharathidasan University) TIRUCHIRAPPALLI – 620 020



#### **PG & RESEARCH DEPARTMENT OF MATHEMATICS**

welcomes you all to attend

### **Special Lecture on Partial Differential Equations**

### and their applications



nder the aegis of DBT Star College Scheme)

at 2.20 p.m. on 21.12.2021

**Special Address** 

: Prof. R. Sahadevan

Former Director and Head Former UGC Emeritus Fellow Ramanujam Institute for Advanced Study in Mathematics University of Madras

Chepauk, Chennai – 600 005

Target Audience : UG Mathematics Students

Venue: Online

Under the aegis of DBT Star College Scheme a Special Lecture Programme was organized by PG and Research Department of Mathematics on 21.12.2021.









### Report

Under the aegis of DBT Star College Scheme a Special Lecture Programme was organized by PG and Research Department of Mathematics on 21.12.2021, session was taken by Prof. R. Sahadevan on "Partial Differential Equations and their applications" between 2.20 pm – 5.05 pm. Earlier Dr. U. Abuthahir, Assistant Professor in Mathematics welcomed the Resource person. Finally, Dr. M.A. Rifayathali, Assistant Professor in Mathematics proposed vote of thanks. 125 students participated and they were highly benefitted out of this online programme.

HOD of Mathematics

Jamal Mohamed College (Autonomous)

Tiruchirappalli-620 020

# JAMAL MOHAMED COLLEGE (AUTONOMOUS) TIRUCHIRAPPALLI – 620 020 PG & RESEARCH DEPARTMENT OF MATHEMATICS

# Special Lecture on Linearization Technique for nonlinea