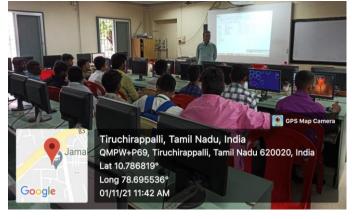

The Report of Business Sector Lecture Series – II (06/08/2021)

Janab N.M. Khajamian Rowther Industry - Institute Partnership Centre (IIPC), Jamal Institute of Management, Jamal Mohamed College (Autonomous) organized Business Sector Lecture Series - II on 6<sup>th</sup> August, 2021. Lecture begins with prayer by Mr. G.S. H. Mohamed Magboom Haris, Programmer, Welcome address and Introduction of Guest Speaker by Dr. A.S. Thoufig Nishath, Associate Professor & In charge - IIPC, Presidential address offered by Dr. S. Ismail Mohideen, Principal, Jamal Mohamed College (Autonomous). Dr. K. Abdus Samad, Assistant Secretary (Management Committee Member) offered felicitation. The Guest Speaker Mr. Waseem Mohammed Humayun, HR Officer, Royal Health Group, UAE, delivered a Special Lecture on "HR PENDULAM". He shared his views on 12 principles of HR, Training and Development: Shifting from Industrial Revolution to Digital Revolution. And also he shared various thoughts on HR analytics. He quoted "Trust the power of failure". It was a wonderful interactive session for the young budding Managers of Jamal Institute of Management and students raised many questions regarding Opportunities in Health Sector. etc. The students felt that the session had inspired them. A. Kumaraguru, Placement Officer cum Member - IIPC delivered Vote of Thanks.