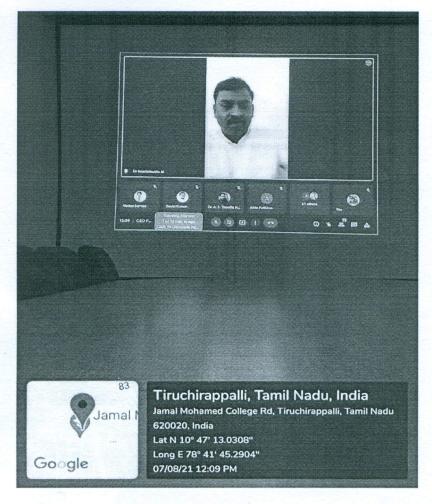

The Report of Business Sector Lecture Series – II (06/08/2021)

Janab N.M. Khajamian Rowther Industry - Institute Partnership Centre (IIPC), Jamal Institute of Management, Jamal Mohamed College (Autonomous) organized Business Sector Lecture Series - II on 6<sup>th</sup> August, 2021. Lecture begins with prayer by Mr. G.S. H. Mohamed Magboom Haris, Programmer, Welcome address and Introduction of Guest Speaker by Dr. A.S. Thoufig Nishath, Associate Professor & In charge - IIPC, Presidential address offered by Dr. S. Ismail Mohideen, Principal, Jamal Mohamed College (Autonomous). Dr. K. Abdus Samad, Assistant Secretary (Management Committee Member) offered felicitation. The Guest Speaker Mr. Waseem Mohammed Humayun, HR Officer, Royal Health Group, UAE, delivered a Special Lecture on "HR PENDULAM". He shared his views on 12 principles of HR, Training and Development: Shifting from Industrial Revolution to Digital Revolution. And also he shared various thoughts on HR analytics. He quoted "Trust the power of failure". It was a wonderful interactive session for the young budding Managers of Jamal Institute of Management and students raised many questions regarding Opportunities in Health Sector. etc. The students felt that the session had inspired them. A. Kumaraguru, Placement Officer cum Member - IIPC delivered Vote of Thanks.