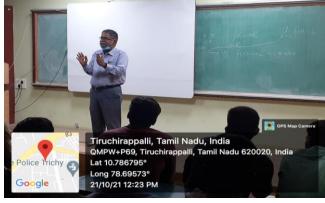

#### **Business Sector Lecture Series – 2**

Special Address given by Mr. Waseem Mohammed Humayun, HR Officer, Royal Health Group, UAE on "HR PENDULUM" on 6<sup>th</sup> August, 2021.

The Report of Business Sector Lecture Series – II (06/08/2021)

Janab N.M. Khajamian Rowther Industry - Institute Partnership Centre (IIPC), Jamal Institute of Management, Jamal Mohamed College (Autonomous) organized Business Sector Lecture Series - II on 6<sup>th</sup> August, 2021. Lecture begins with prayer by Mr. G.S. H. Mohamed Magboom Haris, Programmer, Welcome address and Introduction of Guest Speaker by Dr. A.S. Thoufig Nishath, Associate Professor & In charge - IIPC, Presidential address offered by Dr. S. Ismail Mohideen, Principal, Jamal Mohamed College (Autonomous). Dr. K. Abdus Samad, Assistant Secretary (Management Committee Member) offered felicitation. The Guest Speaker Mr. Waseem Mohammed Humayun, HR Officer, Royal Health Group, UAE, delivered a Special Lecture on "HR PENDULAM". He shared his views on 12 principles of HR, Training and Development: Shifting from Industrial Revolution to Digital Revolution. And also he shared various thoughts on HR analytics. He quoted "Trust the power of failure". It was a wonderful interactive session for the young budding Managers of Jamal Institute of Management and students raised many questions regarding Opportunities in Health Sector. etc. The students felt that the session had inspired them. A. Kumaraguru, Placement Officer cum Member - IIPC delivered Vote of Thanks.