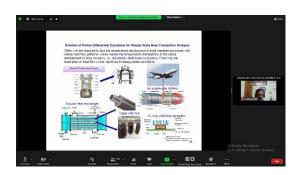

rd</sup> Cycle) with 'A' Grade by NAAC DBT Star College Scheme & DST-FIST Funded (Affiliated to Bharathidasan University) TIRUCHIRAPPALLI – 620 020



#### **PG & RESEARCH DEPARTMENT OF MATHEMATICS**

welcomes you all to attend

### **Special Lecture on Partial Differential Equations**

### and their applications



nder the aegis of DBT Star College Scheme)

at 2.20 p.m. on 21.12.2021

**Special Address** 

: Prof. R. Sahadevan

Former Director and Head Former UGC Emeritus Fellow Ramanujam Institute for Advanced Study in Mathematics University of Madras

Chepauk, Chennai – 600 005

Target Audience : UG Mathematics Students

Venue: Online

Under the aegis of DBT Star College Scheme a Special Lecture Programme was organized by PG and Research Department of Mathematics on 21.12.2021.









### Report

Under the aegis of DBT Star College Scheme a Special Lecture Programme was organized by PG and Research Department of Mathematics on 21.12.2021, session was taken by Prof. R. Sahadevan on "Partial Differential Equations and their applications" between 2.20 pm – 5.05 pm. Earlier Dr. U. Abuthahir, Assistant Professor in Mathematics welcomed the Resource person. Finally, Dr. M.A. Rifayathali, Assistant Professor in Mathematics proposed vote of thanks. 125 students participated and they were highly benefitted out of this online programme.

HOD of Mathematics

Jamal Mohamed College (Autonomous)

Tiruchirappalli-620 020

# JAMAL MOHAMED COLLEGE (AUTONOMOUS) TIRUCHIRAPPALLI – 620 020 PG & RESEARCH DEPARTMENT OF MATHEMATICS

# Special Lecture on Linearization Technique for nonlinear