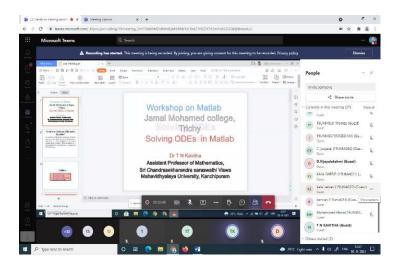

nt Professor of Mathematics Sri Chandrasekharendra Saraswathi Viswa Mahavidyalaya University Enathur Kanchipuram  | Integration                   |

| 03.11.2021 | Dr. T. N. Kavitha Assistant Professor of Mathematics Sri Chandrasekharendra Saraswathi Viswa Mahavidyalaya University Enathur | Ordinary Differential<br>Equations |
|------------|-------------------------------------------------------------------------------------------------------------------------------|------------------------------------|
|            | Kanchipuram Kanchipuram                                                                                                       |                                    |

Date: 01.11.2021-03.11.2021

Time: 11.30 a.m.

Target Audience: JMC -III B.Sc. Mathematics

Mode: Online







Under the aegis of DBT Star College Scheme Hands on Training on Matlab and it's applications (by online mode) was organized by PG and Research Department of Mathematics for the benefit of Third year Under Graduate students from 01.11.2021 to 03.11.2021.

# Report

Under the aegis of DBT Star College Scheme Hands on Training on Matlab and it's applications (by online mode) was organized by PG and Research Department of Mathematics for the benefit of Third year Under Graduate students from 01.11.2021 to 03.11.2021. Dr. T. N. Kavitha, Dr. A. Dhanalakshmi, Dr. K. Bharathi, Dr. J. Sengamalaselvi and Dr. D. Vijayalakshmi, Assistant Professor of Mathematics, Sri Chandrasekharendra Saraswathi Viswa Mahavidyalaya University, Enathur, Kanchipuram were the Resource of persons of this program. 52 st