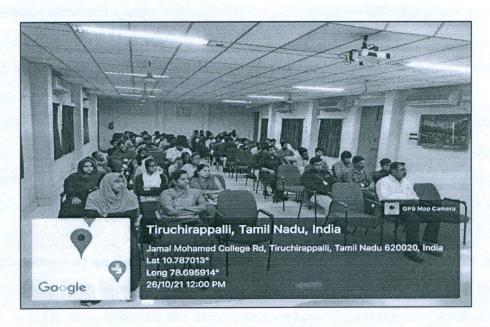

The Report of Business Sector Lecture Series – II (06/08/2021)

Janab N.M. Khajamian Rowther Industry - Institute Partnership Centre (IIPC), Jamal Institute of Management, Jamal Mohamed College (Autonomous) organized Business Sector Lecture Series - II on 6<sup>th</sup> August, 2021. Lecture begins with prayer by Mr. G.S. H. Mohamed Magboom Haris, Programmer, Welcome address and Introduction of Guest Speaker by Dr. A.S. Thoufig Nishath, Associate Professor & In charge - IIPC, Presidential address offered by Dr. S. Ismail Mohideen, Principal, Jamal Mohamed College (Autonomous). Dr. K. Abdus Samad, Assistant Secretary (Management Committee Member) offered felicitation. The Guest Speaker Mr. Waseem Mohammed Humayun, HR Officer, Royal Health Group, UAE, delivered a Special Lecture on "HR PENDULAM". He shared his views on 12 principles of HR, Training and Development: Shifting from Industrial Revolution to Digital Revolution. And also he shared various thoughts on HR analytics. He quoted "Trust the power of failure". It was a wonderful interactive session for the young budding Managers of Jamal Institute of Management and students raised many questions regarding Opportunities in Health Sector. etc. The students felt that the session had inspired them. A. Kumaraguru, Placement Officer cum Member - IIPC delivered Vote of Thanks.