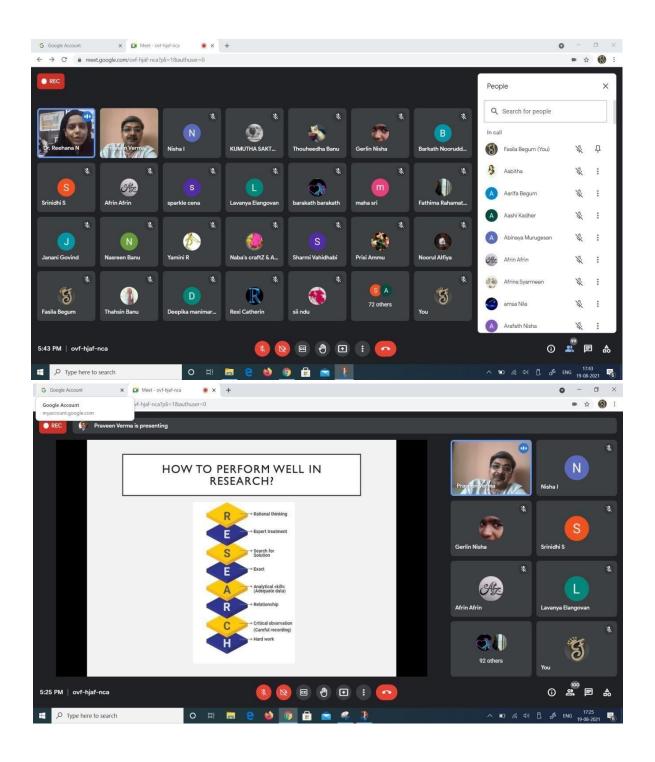

The Report of Business Sector Lecture Series – II (06/08/2021)

Janab N.M. Khajamian Rowther Industry - Institute Partnership Centre (IIPC), Jamal Institute of Management, Jamal Mohamed College (Autonomous) organized Business Sector Lecture Series - II on 6<sup>th</sup> August, 2021. Lecture begins with prayer by Mr. G.S. H. Mohamed Magboom Haris, Programmer, Welcome address and Introduction of Guest Speaker by Dr. A.S. Thoufig Nishath, Associate Professor & In charge - IIPC, Presidential address offered by Dr. S. Ismail Mohideen, Principal, Jamal Mohamed College (Autonomous). Dr. K. Abdus Samad, Assistant Secretary (Management Committee Member) offered felicitation. The Guest Speaker Mr. Waseem Mohammed Humayun, HR Officer, Royal Health Group, UAE, delivered a Special Lecture on "HR PENDULAM". He shared his views on 12 principles of HR, Training and Development: Shifting from Industrial Revolution to Digital Revolution. And also he shared various thoughts on HR analytics. He quoted "Trust the power of failure". It was a wonderful interactive session for the young budding Managers of Jamal Institute of Management and students raised many questions regarding Opportunities in Health Sector. etc. The students felt that the session had inspired them. A. Kumaraguru, Placement Officer cum Member - IIPC delivered Vote of Thanks.