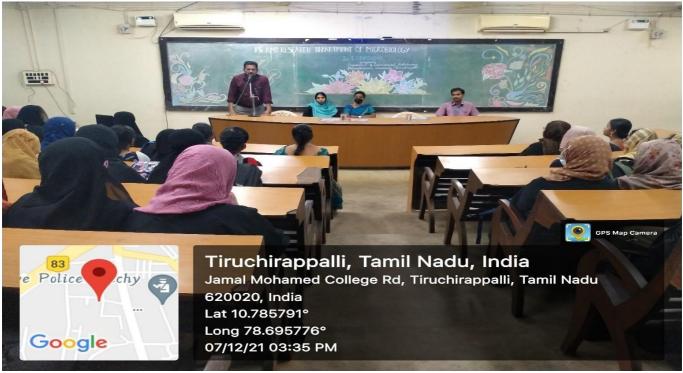

#### **Business Sector Lecture Series – 2**

Special Address given by Mr. Waseem Mohammed Humayun, HR Officer, Royal Health Group, UAE on "HR PENDULUM" on 6<sup>th</sup> August, 2021.

The Report of Business Sector Lecture Series – II (06/08/2021)

Janab N.M. Khajamian Rowther Industry - Institute Partnership Centre (IIPC), Jamal Institute of Management, Jamal Mohamed College (Autonomous) organized Business Sector Lecture Series - II on 6<sup>th</sup> August, 2021. Lecture begins with prayer by Mr. G.S. H. Mohamed Magboom Haris, Programmer, Welcome address and Introduction of Guest Speaker by Dr. A.S. Thoufig Nishath, Associate Professor & In charge - IIPC, Presidential address offered by Dr. S. Ismail Mohideen, Principal, Jamal Mohamed College (Autonomous). Dr. K. Abdus Samad, Assistant Secretary (Management Committee Member) offered felicitation. The Guest Speaker Mr. Waseem Mohammed Humayun, HR Officer, Royal Health Group, UAE, delivered a Special Lecture on "HR PENDULAM". He shared his views on 12 principles of HR, Training and Development: Shifting from Industrial Revolution to Digital Revolution. And also he shared various thoughts on HR analytics. He quoted "Trust the power of failure". It was a wonderful interactive session for the young budding Managers of Jamal Institute of Management and students raised many questions regarding Opportunities in Health Sector. etc. The students felt that the session had inspired them. A. Kumaraguru, Placement Officer cum Member - IIPC delivered Vote of Thanks.