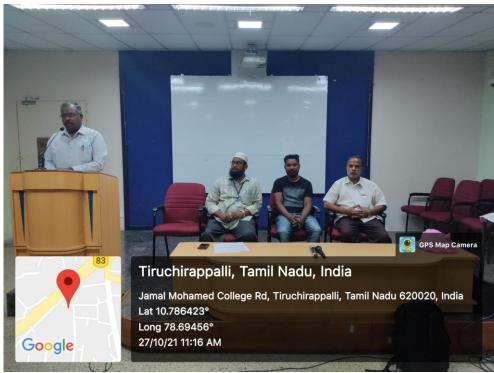

#### Business Sector Lecture Series - 3

Special Address given by **Dr. AMEER AHAMED**, MSc., MBA, (HC), General Manager, Travel Club – Kuwait, Founder – Global Jamalian Business Forum, on "YOUTH ENTREPRENEURSHIP" on 7<sup>th</sup> August, 2021.

#### Business Sector Lecture Series - 3

Special Address given by **Dr. M. NATCHIMUTHU**, M.Phil., Ph.D, Founder - Avaaram Super Good Foods, Chennai, on "THE ESSENCE OF EARTH & SUPER FOODS PROCESSING". on 7<sup>th</sup> August, 2021.