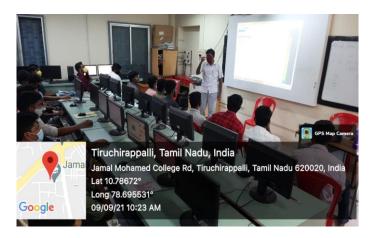

Star Scheme & DST-FIST Funded (Affiliated to Bharathidasan University) TIRUCHIRAPPALLI – 620 020



### **PG & RESEARCH DEPARTMENT OF MATHEMATICS**

welcomes you all to attend a



### Hands on Training Programme

on

### **Mathematica Software**

(Under the aegis of DBT Star College Scheme)

at 9.45 a.m. from 06.09.2021 to 09.09.2021

Target Audience: JMC III UG Students from Mathematics discipline

Venue: Department Lab

Resource Person: Dr. D. Dhamodharan

**Assistant Professor of Mathematics** 

Jamal Mohamed College

Tiruchirappalli

Under the aegis of DBT Star College Scheme Hands on Training Programme on Mathematica Software was organized by PG and Research Department of Mathematics for the benefit of Third Year Under Graduate students of Mathematics from 06.09.2021 to 09.09.2021.







### **REPORT**

Under the aegis of DBT Star College Scheme Hands on Training Programme on Mathematica Software was organized by PG and Research Department of Mathematics for the benefit of Third Year Under Graduate students of Mathematics from 06.09.2021 to 09.09.2021.

Dr. D. Dhamodharan, Assistant Professor of Mathematics, Jamal Mohamed College, Tiruchirappalli was the Resource Person of the Programme. 60 students benefitted out of this offline programme.

HOD of Mathematics
Jamal Mohamed College (Autonomous)
Tiruchirappalli-620 020

# JAMAL MOHAMED COLLEGE (AUTONOMOUS) TIRUCHIRAPPALLI – 620 020 PG & RESEARCH DEPARTMENT OF MATHEMATICS

# Hands on Training Programme

on

# Mathematica Software

(Under the aegis of DBT Star College Scheme)
Target Audience: JMC III UG Students from Ma