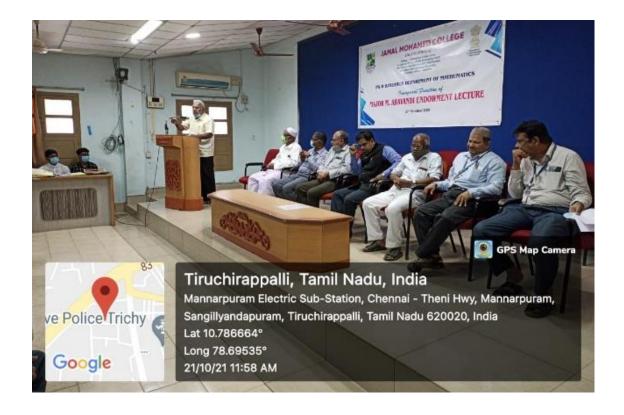

The Report of Business Sector Lecture Series – II (06/08/2021)

Janab N.M. Khajamian Rowther Industry - Institute Partnership Centre (IIPC), Jamal Institute of Management, Jamal Mohamed College (Autonomous) organized Business Sector Lecture Series - II on 6<sup>th</sup> August, 2021. Lecture begins with prayer by Mr. G.S. H. Mohamed Magboom Haris, Programmer, Welcome address and Introduction of Guest Speaker by Dr. A.S. Thoufig Nishath, Associate Professor & In charge - IIPC, Presidential address offered by Dr. S. Ismail Mohideen, Principal, Jamal Mohamed College (Autonomous). Dr. K. Abdus Samad, Assistant Secretary (Management Committee Member) offered felicitation. The Guest Speaker Mr. Waseem Mohammed Humayun, HR Officer, Royal Health Group, UAE, delivered a Special Lecture on "HR PENDULAM". He shared his views on 12 principles of HR, Training and Development: Shifting from Industrial Revolution to Digital Revolution. And also he shared various thoughts on HR analytics. He quoted "Trust the power of failure". It was a wonderful interactive session for the young budding Managers of Jamal Institute of Management and students raised many questions regarding Opportunities in Health Sector. etc. The students felt that the session had inspired them. A. Kumaraguru, Placement Officer cum Member - IIPC delivered Vote of Thanks.