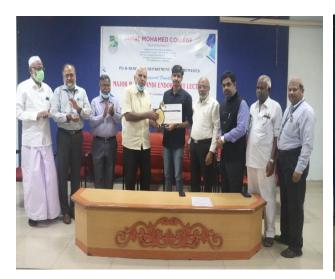

and Differentiability

Presentation of DBT Star College Scheme - Student Excellence Award (2020-

#### **Felicitations**

Dr. A. K. Khaja Nazeemudeen

Secretary & Correspondent

Dr.K.Abdus Samad

**Assistant Secretary** 

Dr. A. Mohamed Ibraheem

Vice Principal

Dr. K. N. Mohamed Fazil

Director-Hostel Administration

Hajee. M.J. Jamal Mohamed

Treasurer

Dr. K. N. Abdul Kader Nihal

Member & Hon. Director

Dr. M.Mohamed Sihabudeen

Additional Vice Principal

Ms. J. Hajira Fathima

Director-Women Hostel

Vote of Thanks

: Dr.A. Nagoor Gani, Associate Professor of Mathematics

Your glorious presence will be our great pleasure

Major M.Aravandi Endowment Lecture was inaugurated at 10.30 a.m on 21.10.2021 in the Department of Mathematics, Jamal Mohamed College, Trichy.



































Report

Major M.Aravandi Endowment Lecture was inaugurated at 10.30 a.m on 21.10.2021 in the

Department of Mathematics, Jamal Mohamed College, Trichy. It is noteworthy that the

Endowment Lecture was first established with a financial assistance sponsored by Major.

M.Aravandi, a Former Professor of the College for the benefit of the students belonged to

Mathematics discipline.

For this year Dr.M.Marudai, Honorary Professor of Mathematics, Bharathidasan University,

Trichy was the Chief Guest for the Special Lecture Programme. He gave an interesting lecture

on the topic " Continuity and Differentiability" for the benefit of the student to grasp the

concepts and ideas.

Earlier Dr. R.Jahir Hussain, HOD (i/c) of Mathematics welcomed the gathering and Dr. S.

Ismail Mohideen,