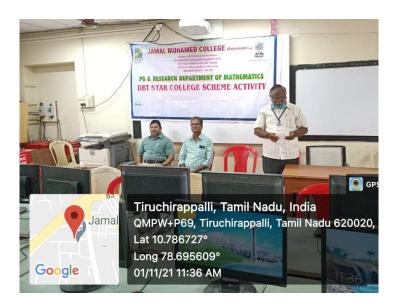

Star College Scheme & DST-FIST Funded (Affiliated to Bharathidasan University)

TIRUCHIRAPPALLI – 620 020.



### PG & RESEARCH DEPARTMENT OF MATHEMATICS



welcomes you all to attend a

# **Hands on Training on SPSS**

(Under the aegis of DBT Star College Scheme)

### **Resource Person**

Dr.M.BALASUBRAMANIAN Assistant Professor Department of Statistics Periyar EVR College (Autonomous) Tiruchirappalli -23

Date: 1<sup>st</sup> to 3<sup>rd</sup> November 2021

Time: 11.30 a.m.

Venue: Lab (I Floor)

Target Audience: II B.Sc. Mathematics Students

ALL ARE INVITED

Under the aegis of DBT Star College Scheme Hands on Training on SPSS was organized by PG and Research Department of Mathematics for the benefit of Second year Under Graduate students of Mathematics from 01.11.2021 to 03.11.2021.







# Report

Under the aegis of DBT Star College Scheme Hands on Training on SPSS was organized by PG and Research Department of Mathematics for the benefit of Second year Under Graduate students of Mathematics from **01.11.2021** to **03.11.2021**. **Dr. M. Balasubramanian**, Assistant Professor, Department of Statistics, Periyar EVR College (Autonomous), Tiruchirappalli was the Resource of person of this program. **60** students benefitted out of this offline programme.

HOD of Mathematics

Jamal Mohamed College (Autonomous)

Tiruchirappalli-620 020

# JAMAL MOHAMED COLLEGE (AUTONOMOUS) TIRUCHIRAPPALLI – 620 020 PG & RESEARCH DEPARTMENT OF MATHEMATICS

Name of the Programme: Hands on Training on SPSS

Venue: Maths Lab (I Floor)

### Attendance Sheet - II B.Sc (2021-22)

| S.No. | Roll