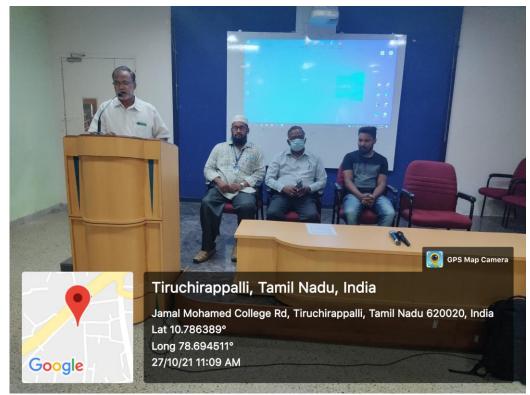

#### **Business Sector Lecture Series – 2**

Special Address given by Mr. Waseem Mohammed Humayun, HR Officer, Royal Health Group, UAE on "HR PENDULUM" on 6<sup>th</sup> August, 2021.

The Report of Business Sector Lecture Series – II (06/08/2021)

Janab N.M. Khajamian Rowther Industry - Institute Partnership Centre (IIPC), Jamal Institute of Management, Jamal Mohamed College (Autonomous) organized Business Sector Lecture Series - II on 6<sup>th</sup> August, 2021. Lecture begins with prayer by Mr. G.S. H. Mohamed Magboom Haris, Programmer, Welcome address and Introduction of Guest Speaker by Dr. A.S. Thoufig Nishath, Associate Professor & In charge - IIPC, Presidential address offered by Dr. S. Ismail Mohideen, Principal, Jamal Mohamed College (Autonomous). Dr. K. Abdus Samad, Assistant Secretary (Management Committee Member) offered felicitation. The Guest Speaker Mr. Waseem Mohammed Humayun, HR Officer, Royal Health Group, UAE, delivered a Special Lecture on "HR PENDULAM". He shared his views on 12 principles of HR, Training and Development: Shifting from Industrial Revolution to Digital Revolution. And also he shared various thoughts on HR analytics. He quoted "Trust the power of failure". It was a wonderful interactive session for the young budding Managers of Jamal Institute of Management and students raised many questions regarding Opportunities in Health Sector. etc. The students felt that the session had inspired them. A. Kumaraguru, Placement Officer cum Member - IIPC delivered Vote of Thanks.