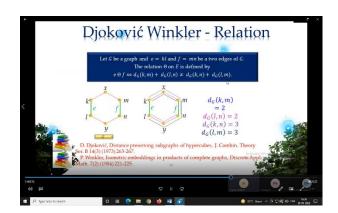

#### **Business Sector Lecture Series – 2**

Special Address given by Mr. Waseem Mohammed Humayun, HR Officer, Royal Health Group, UAE on "HR PENDULUM" on 6<sup>th</sup> August, 2021.