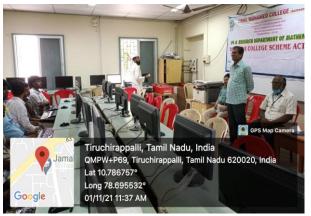

The Report of Business Sector Lecture Series – II (06/08/2021)

Janab N.M. Khajamian Rowther Industry - Institute Partnership Centre (IIPC), Jamal Institute of Management, Jamal Mohamed College (Autonomous) organized Business Sector Lecture Series - II on 6<sup>th</sup> August, 2021. Lecture begins with prayer by Mr. G.S. H. Mohamed Magboom Haris, Programmer, Welcome address and Introduction of Guest Speaker by Dr. A.S. Thoufig Nishath, Associate Professor & In charge - IIPC, Presidential address offered by Dr. S. Ismail Mohideen, Principal, Jamal Mohamed College (Autonomous). Dr. K. Abdus Samad, Assistant Secretary (Management Committee Member) offered felicitation. The Guest Speaker Mr. Waseem Mohammed Humayun, HR Officer, Royal Health Group, UAE, delivered a Special Lecture on "HR PENDULAM". He shared his views on 12 principles of HR, Training and Development: Shifting from Industrial Revolution to Digital Revolution. And also he shared various thoughts on HR analytics. He quoted "Trust the power of failure". It was a wonderful interactive session for the young budding Managers of Jamal Institute of Management and students raised many questions regarding Opportunities in Health Sector. etc. The students felt that the session had inspired them. A. Kumaraguru, Placement Officer cum Member - IIPC delivered Vote of Thanks.