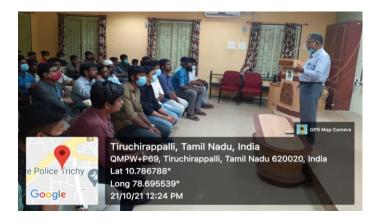

#### **Business Sector Lecture Series – 2**

Special Address given by Mr. Waseem Mohammed Humayun, HR Officer, Royal Health Group, UAE on "HR PENDULUM" on 6<sup>th</sup> August, 2021.

The Report of Business Sector Lecture Series – II (06/08/2021)

Janab N.M. Khajamian Rowther Industry - Institute Partnership Centre (IIPC), Jamal Institute of Management, Jamal Mohamed College (Autonomous) organized Business Sector Lecture Series - II on 6<sup>th</sup> August, 2021. Lecture begins with prayer by Mr. G.S. H. Mohamed Magboom Haris, Programmer, Welcome address and Introduction of Guest Speaker by Dr. A.S. Thoufig Nishath, Associate Professor & In charge - IIPC, Presidential address offered by Dr. S. Ismail Mohideen, Principal, Jamal Mohamed College (Autonomous). Dr. K. Abdus Samad, Assistant Secretary (Management Committee Member) offered felicitation. The Guest Speaker Mr. Waseem Mohammed Humayun, HR Officer, Royal Health Group, UAE, delivered a Special Lecture on "HR PENDULAM". He shared his views on 12 principles of HR, Training and Development: Shifting from Industrial Revolution to Digital Revolution. And also he shared various thoughts on HR analytics. He quoted "Trust the power of failure". It was a wonderful interactive session for the young budding Managers of Jamal Institute of Management and students raised many questions regarding Opportunities in Health Sector. etc. The students felt that the session had inspired them. A. Kumaraguru, Placement Officer cum Member - IIPC delivered Vote of Thanks.