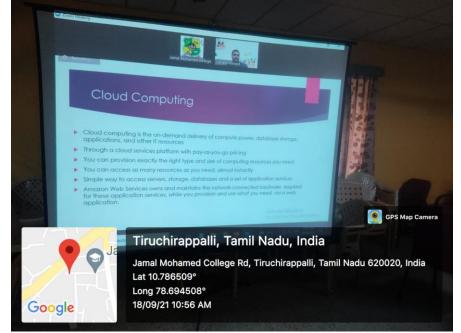

nline demo for developing simple websites using AWS. He also suggested the students that how to search the jobs, how to apply the job, how to prepare resume and covering letter. The students of III MCA and II MCA were benefitted lot from this lecture programme.
- Mr. J. Parvez Ahmed of II MCA proposed a vote of thanks. Sixty students of MCA were benefitted. Dr. D.I. George Amalarethinam and all other staff members graced the occasion.

181912021

Dr. G. RAVI, MCA.,M.Phil., PGDBA.,Ph.D., Associate Professor & Head Department of Computer Science Jamai Mohamed College (Autonomous) Tiruchirappalli - 620 020



Dr. G. Ravi, Head & Associate Professor welcomed the gathering



Dr. S. Mohamed Iliyas, Assistant Professor & Vice President of Computer Science Association introduced the chief guest



Mr. Z. Zameer Ahmed, Associate Lead, Envestnet | Yodlee, Bengaluru delivered the lecture on "Amazon Web Services"



Students of MCA Programme attending the online lecture

### PG & RESEARCH DEPARTMENT OF COMPUTER SCIENCE

#### JAMAL MOHAMED COLLEGE (Autonomous)

### TIRUCHIRAPPALLI - 620 020

### COMPUTER SCIENCE ASSOCIATION INAUGURATION PROGRAMME

Date: 18.09.2021 LIST OF STUDENTS ATTENDED

| S. No | Register No | Name of the Student     | Signature      |
|-------|-------------|-------------------------|----------------|
|       |             | II MCA 'A'              |                |
| 1     | 20MCA001    | ABDUL AZIZ S A          |                |
| 2     | 20MCA002    | ABDUL HALITH S          | So tal         |
| 3     | 20MCA003    | ABDUL RAHMAN J H        | 7-14 Asde Pral |