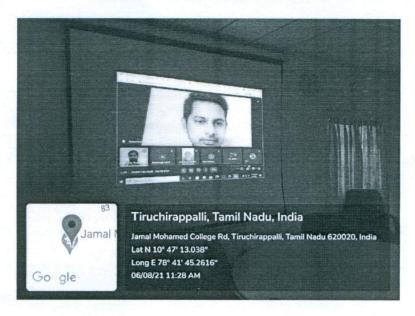

#### **Business Sector Lecture Series – 2**

Special Address given by Mr. Waseem Mohammed Humayun, HR Officer, Royal Health Group, UAE on "HR PENDULUM" on 6<sup>th</sup> August, 2021.

The Report of Business Sector Lecture Series – II (06/08/2021)

Janab N.M. Khajamian Rowther Industry - Institute Partnership Centre (IIPC), Jamal Institute of Management, Jamal Mohamed College (Autonomous) organized Business Sector Lecture Series - II on 6<sup>th</sup> August, 2021. Lecture begins with prayer by Mr. G.S. H. Mohamed Magboom Haris, Programmer, Welcome address and Introduction of Guest Speaker by Dr. A.S. Thoufig Nishath, Associate Professor & In charge - IIPC, Presidential address offered by Dr. S. Ismail Mohideen, Principal, Jamal Mohamed College (Autonomous). Dr. K. Abdus Samad, Assistant Secretary (Management Committee Member) offered felicitation. The Guest Speaker Mr. Waseem Mohammed Humayun, HR Officer, Royal Health Group, UAE, delivered a Special Lecture on "HR PENDULAM". He shared his views on 12 principles of HR, Training and Development: Shifting from Industrial Revolution to Digital Revolution. And also he shared various thoughts on HR analytics. He quoted "Trust the power of failure". It was a wonderful interactive session for the young budding Managers of Jamal Institute of Management and students raised many questions regarding Opportunities in Health Sector. etc. The students felt that the session had inspired them. A. Kumaraguru, Placement Officer cum Member - IIPC delivered Vote of Thanks.