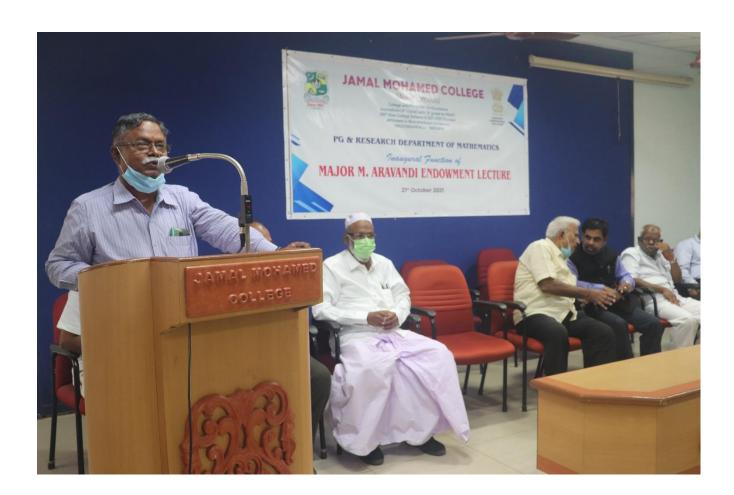

Continuity and Differentiability

Presentation of DBT Star College Scheme - Student Excellence Award (2020-

#### **Felicitations**

Dr. A. K. Khaja Nazeemudeen

Secretary & Correspondent

Dr.K.Abdus Samad

**Assistant Secretary** 

Dr. A. Mohamed Ibraheem

Vice Principal

Dr. K. N. Mohamed Fazil

Director-Hostel Administration

Hajee. M.J. Jamal Mohamed

Treasurer

Dr. K. N. Abdul Kader Nihal

Member & Hon. Director

Dr. M.Mohamed Sihabudeen

Additional Vice Principal

Ms. J. Hajira Fathima

Director-Women Hostel

Vote of Thanks

: Dr.A. Nagoor Gani, Associate Professor of Mathematics

Your glorious presence will be our great pleasure

Major M.Aravandi Endowment Lecture was inaugurated at 10.30 a.m on 21.10.2021 in the Department of Mathematics, Jamal Mohamed College, Trichy.



































Report

Major M.Aravandi Endowment Lecture was inaugurated at 10.30 a.m on 21.10.2021 in the

Department of Mathematics, Jamal Mohamed College, Trichy. It is noteworthy that the

Endowment Lecture was first established with a financial assistance sponsored by Major.

M.Aravandi, a Former Professor of the College for the benefit of the students belonged to

Mathematics discipline.

For this year Dr.M.Marudai, Honorary Professor of Mathematics, Bharathidasan University,

Trichy was the Chief Guest for the Special Lecture Programme. He gave an interesting lecture

on the topic " Continuity and Differentiability" for the benefit of the student to grasp the

concepts and ideas.

Earlier Dr. R.Jahir Hussain, HOD (i/c) of Mathematics welcomed the gathering and Dr. S.

Isma