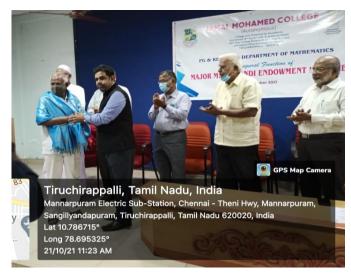

#### **Business Sector Lecture Series – 2**

Special Address given by Mr. Waseem Mohammed Humayun, HR Officer, Royal Health Group, UAE on "HR PENDULUM" on 6<sup>th</sup> August, 2021.