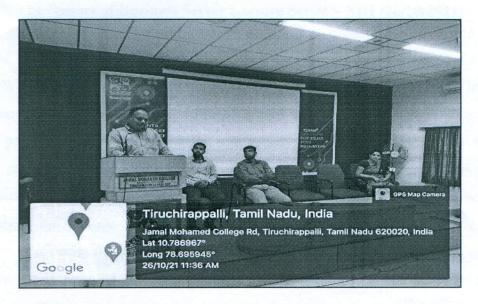

The Report of Business Sector Lecture Series – II (06/08/2021)

Janab N.M. Khajamian Rowther Industry - Institute Partnership Centre (IIPC), Jamal Institute of Management, Jamal Mohamed College (Autonomous) organized Business Sector Lecture Series - II on 6<sup>th</sup> August, 2021. Lecture begins with prayer by Mr. G.S. H. Mohamed Magboom Haris, Programmer, Welcome address and Introduction of Guest Speaker by Dr. A.S. Thoufig Nishath, Associate Professor & In charge - IIPC, Presidential address offered by Dr. S. Ismail Mohideen, Principal, Jamal Mohamed College (Autonomous). Dr. K. Abdus Samad, Assistant Secretary (Management Committee Member) offered felicitation. The Guest Speaker Mr. Waseem Mohammed Humayun, HR Officer, Royal Health Group, UAE, delivered a Special Lecture on "HR PENDULAM". He shared his views on 12 principles of HR, Training and Development: Shifting from Industrial Revolution to Digital Revolution. And also he shared various thoughts on HR analytics. He quoted "Trust the power of failure". It was a wonderful interactive session for the young budding Managers of Jamal Institute of Management and students raised many questions regarding Opportunities in Health Sector. etc. The students felt that the session had inspired them. A. Kumaraguru, Placement Officer cum Member - IIPC delivered Vote of Thanks.