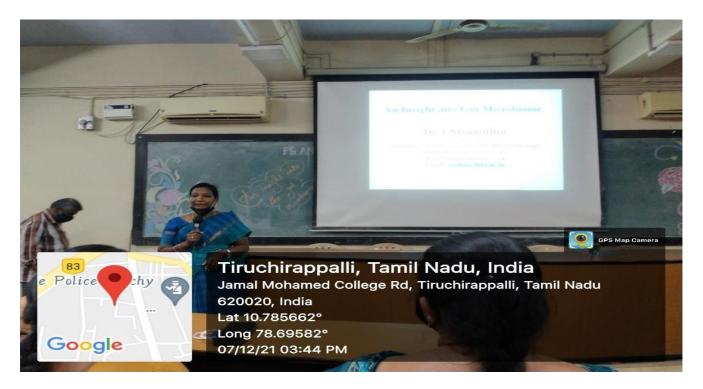

#### **Business Sector Lecture Series – 2**

Special Address given by Mr. Waseem Mohammed Humayun, HR Officer, Royal Health Group, UAE on "HR PENDULUM" on 6<sup>th</sup> August, 2021.

The Report of Business Sector Lecture Series – II (06/08/2021)

Janab N.M. Khajamian Rowther Industry - Institute Partnership Centre (IIPC), Jamal Institute of Management, Jamal Mohamed College (Autonomous) organized Business Sector Lecture Series - II on 6<sup>th</sup> August, 2021. Lecture begins with prayer by Mr. G.S. H. Mohamed Magboom Haris, Programmer, Welcome address and Introduction of Guest Speaker by Dr. A.S. Thoufig Nishath, Associate Professor & In charge - IIPC, Presidential address offered by Dr. S. Ismail Mohideen, Principal, Jamal Mohamed College (Autonomous). Dr. K. Abdus Samad, Assistant Secretary (Management Committee Member) offered felicitation. The Guest Speaker Mr. Waseem Mohammed Humayun, HR Officer, Royal Health Group, UAE, delivered a Special Lecture on "HR PENDULAM". He shared his views on 12 principles of HR, Training and Development: Shifting from Industrial Revolution to Digital Revolution. And also he shared various thoughts on HR analytics. He quoted "Trust the power of failure". It was a wonderful interactive session for the young budding Managers of Jamal Institute of Management and students raised many questions regarding Opportunities in Health Sector. etc. The students felt that the session had inspired them. A. Kumaraguru, Placement Officer cum Member - IIPC delivered Vote of Thanks.