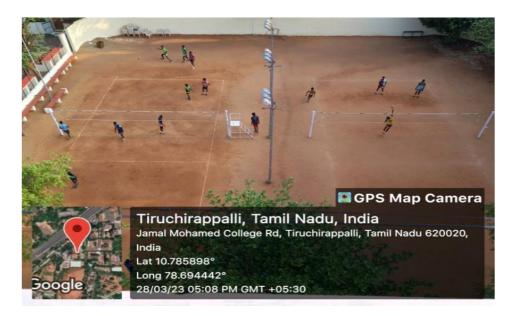

### VOLLEYBALL COURT WITH FLOODLIGHT

QMMV+2PF, Jamal Mohamed College Rd, Tiruchirappalli, Tamil Nadu 620020, India Lat 10.783047° Long 78.694048° 07/09/22 10:12 AM