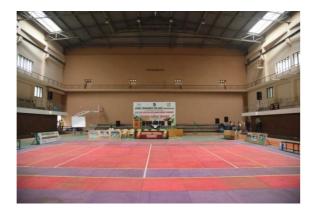

# **SPORTS INFRASTRUCTURE**

# **Multipurpose Indoor Stadium**

(Basketball, Volleyball, Badminton, TableTennis, Chess, Kabaddi, Yoga)





#### **BASKETBALL COURT**





### **VOLLEYBALL COURT**







#### **BADMINTON COURT**





#### **TABLE TENNIS COURT**





**CHESS** 







## **KABADDI COURT**





# YOGA



Edamalaipatti Pudur, tamii Nadu, india Indragandhi St, Kaja Nagar, Edamalaipatti Pudur, Tamil Nadu 620020, India Lat 10.785795° Long 78.69419° 21/06/22 07:03 AM





# **OUTDOOR GAMES**

### **BASKETBALL COURT WITH FLOODLIGHT**









### VOLLEYBALL COURT WITH FLOODLIGHT





QMMV+2PF, Jamal Mohamed College Rd, Tiruchirappalli, Tamil Nadu 620020, India Lat 10.783047° Long 78.694048° 07/09/22 10:12 AM





### **FOOTBALL FIELD**





## HOCKEY FIELD







#### **BALL BADMINTON COURT**





#### **KABADDI COURT**





## NETBALL COURT







### **CRICKET PITCH**





## **CRICKET NETS**







# 400 Mts ATHLETICS TRACK