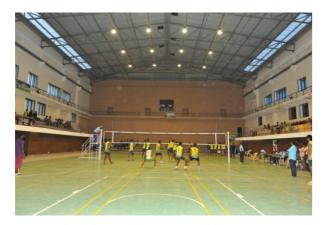

# **SPORTS INFRASTRUCTURE**

# **Multipurpose Indoor Stadium**

(Basketball, Volleyball, Badminton, TableTennis, Chess, Kabaddi, Yoga)





#### **BASKETBALL COURT**





### **VOLLEYBALL COURT**







#### **BADMINTON COURT**





#### **TABLE TENNIS COURT**





**CHESS** 







## **KABADDI COURT**





# YOGA



Edamalaipatti Pudur, tamii Nadu, india Indragandhi St, Kaja Nagar, Edamalaipatti Pudur, Tamil Nadu 620020, India Lat 10.785795° Long 78.69419° 21/06/22 07:03 AM





# **OUTDOOR GAMES**

### **BASKETBALL COURT WITH FLOODLIGHT**









### VOLLEYBALL COURT WITH FLOODLIGHT





QMMV+2PF, Jamal Mohamed College Rd, Tiruchirappalli, Tamil Nadu 620020, India Lat 10.783047° Long 78.694048° 07/09/22 10:12 AM





### **FOOTBALL FIELD**





## HOCKEY FIELD







#### **BALL BADMINTON COURT**





#### **KABADDI COURT**





## NETBALL COURT







### **CRICKET PITCH**





## **CRICKET NETS**







# 400 Mts ATHLETICS TRACK