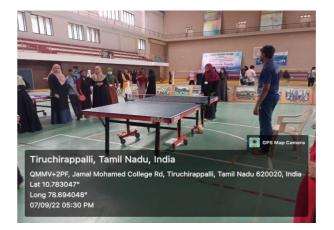

# **SPORTS INFRASTRUCTURE**

# **Multipurpose Indoor Stadium**

(Basketball, Volleyball, Badminton, TableTennis, Chess, Kabaddi, Yoga)





#### **BASKETBALL COURT**





### **VOLLEYBALL COURT**







#### **BADMINTON COURT**





#### **TABLE TENNIS COURT**





**CHESS** 







## **KABADDI COURT**





# YOGA



Edamalaipatti Pudur, tamii Nadu, india Indragandhi St, Kaja Nagar, Edamalaipatti Pudur, Tamil Nadu 620020, India Lat 10.785795° Long 78.69419° 21/06/22 07:03 AM





# **OUTDOOR GAMES**

### **BASKETBALL COURT WITH FLOODLIGHT**









### VOLLEYBALL COURT WITH FLOODLIGHT





QMMV+2PF, Jamal Mohamed College Rd, Tiruchirappalli, Tamil Nadu 620020, India Lat 10.783047° Long 78.694048° 07/09/22 10:12 AM





### **FOOTBALL FIELD**





## HOCKEY FIELD







#### **BALL BADMINTON COURT**





#### **KABADDI COURT**





## NETBALL COURT







### **CRICKET PITCH**





## **CRICKET NETS**







# 400 Mts ATHLETICS TRACK