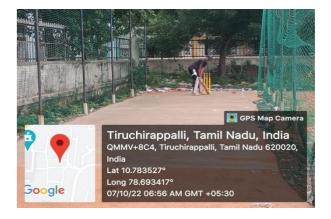

Kabaddi, Yoga)





#### **BASKETBALL COURT**





### **VOLLEYBALL COURT**







#### **BADMINTON COURT**





#### **TABLE TENNIS COURT**





**CHESS** 







## **KABADDI COURT**





# YOGA



Edamalaipatti Pudur, tamii Nadu, india Indragandhi St, Kaja Nagar, Edamalaipatti Pudur, Tamil Nadu 620020, India Lat 10.785795° Long 78.69419° 21/06/22 07:03 AM





# **OUTDOOR GAMES**

### **BASKETBALL COURT WITH FLOODLIGHT**









### VOLLEYBALL COURT WITH FLOODLIGHT





QMMV+2PF, Jamal Mohamed College Rd, Tiruchirappalli, Tamil Nadu 620020, India Lat 10.783047° Long 78.694048° 07/09/22 10:12 AM





### **FOOTBALL FIELD**





## HOCKEY FIELD







#### **BALL BADMINTON COURT**





#### **KABADDI COURT**





## NETBALL COURT







### **CRICKET PITCH**





## **CRICKET NETS**







# 400 Mts ATHLETICS TRACK