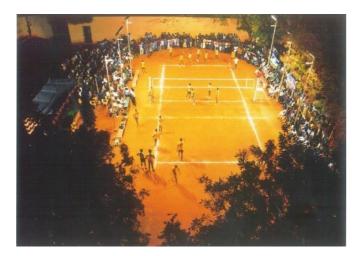

### VOLLEYBALL COURT WITH FLOODLIGHT

QMMV+2PF, Jamal Mohamed College Rd, Tiruchirappalli, Tamil Nadu 620020, India Lat 10.783047° Long 78.694048° 07/09/22 10:12 AM