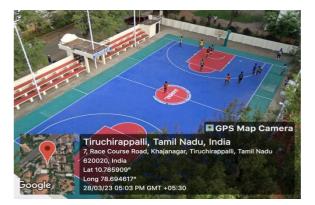

### **BASKETBALL COURT WITH FLOODLIGHT**

### VOLLEYBALL COURT WITH FLOODLIGHT

QMMV+2PF, Jamal Mohamed College Rd, Tiruchirappalli, Tamil Nadu 620020, India Lat 10.783047° Long 78.694048° 07/09/22 10:12 AM