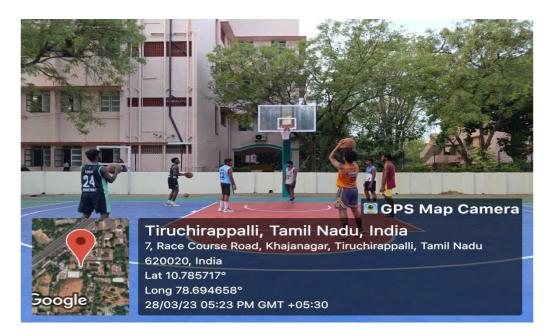

### **BASKETBALL COURT WITH FLOODLIGHT**

### VOLLEYBALL COURT WITH FLOODLIGHT

QMMV+2PF, Jamal Mohamed College Rd, Tiruchirappalli, Tamil Nadu 620020, India Lat 10.783047° Long 78.694048° 07/09/22 10:12 AM