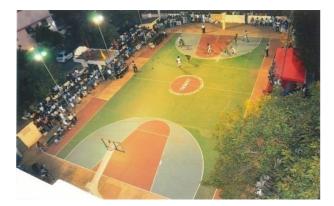

### **BASKETBALL COURT WITH FLOODLIGHT**

### VOLLEYBALL COURT WITH FLOODLIGHT

QMMV+2PF, Jamal Mohamed College Rd, Tiruchirappalli, Tamil Nadu 620020, India Lat 10.783047° Long 78.694048° 07/09/22 10:12 AM