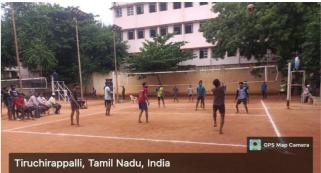

### VOLLEYBALL COURT WITH FLOODLIGHT

QMMV+2PF, Jamal Mohamed College Rd, Tiruchirappalli, Tamil Nadu 620020, India Lat 10.783047° Long 78.694048° 07/09/22 10:12 AM