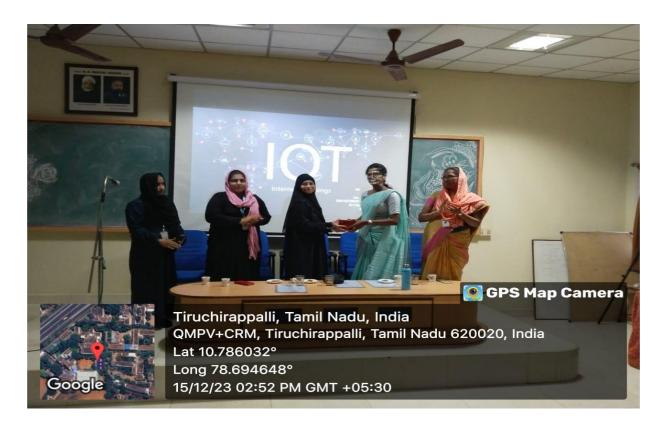

Ms. H. Thasrifa of II B.Sc. IT B recited Qirath. Ms. S. Yoga Lakshmi of III B.Sc. CS D, welcomed the gathering and Ms. A. Saravana Devi of III B.Sc. CS D introduced the resource person.

**Ms. A. Famitha Banu,** Additional Vice Principal of Jamal Mohamed College, delivered the Presidential address.

Finally, the vote of thanks was delivered by Ms. F. Fareena, of III B.Sc. CS C.