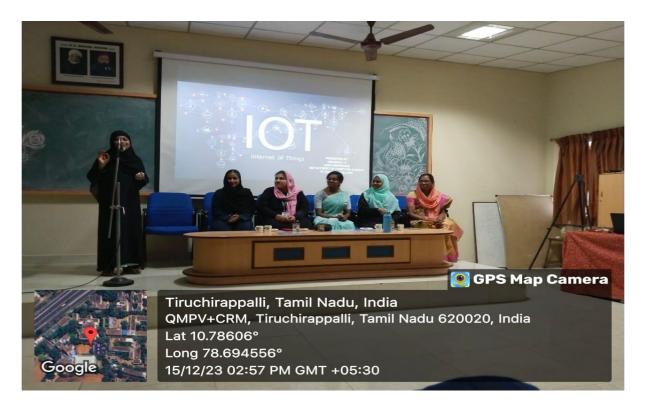

The resource person started the session by saying that **"Internet of Things"** means the fastest growing network of connected objects. She explained elaborately about the valuable information and insights in detail.

She highlighted that IoT allows businesses and people to connect to the world around them and perform meaningful, high-level work. Around 80 students attended the programme and were benefitted with the concepts that were being taught by the resource person.