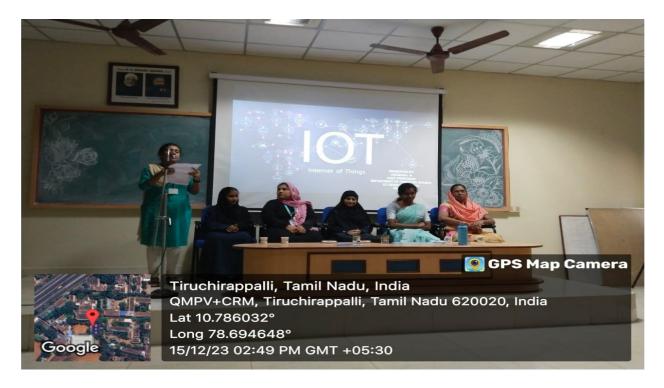

#### **REPORT OF THE PROGRAMME**

The Associations of Computer Science & Information Technology of Jamal Mohamed College (Autonomous), Tiruchirappalli, conducted a special lecture programme on **"Internet of Things**" on 15th December 2023 in the IT – Seminar Hall by the resource person, **Ms. A. Archana**, Assistant Professor of Computer Science, St. Charles College of Arts and Science, Kallakurichi DT, Eraiyur.

Ms. H. Thasrifa of II B.Sc. IT B recited Qirath. Ms. S. Yoga Lakshmi of III B.Sc. CS D, welcomed the gathering and Ms. A. Saravana Devi of III B.Sc. CS D introduced the resource person.

**Ms. A. Famitha Banu,** Additional Vice Principal of Jamal Mohamed College, delivered the Presidential address.

The resource person started the session by saying that **"Internet of Things"** means the fastest growing network of connected objects. She explained elaborately about the valuable information and insights in detail.