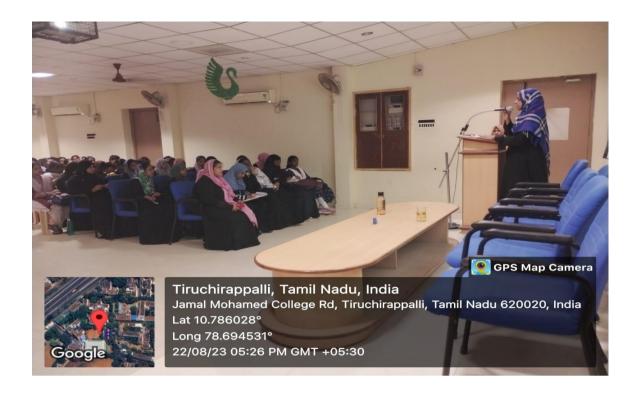

orical competition was judged by our esteemed judge, Dr. S. VIJAYALAKSHMI, Assistant Professor, Department of Tamil, Jamal Mohamed college, Trichy.

This competition aimed to provide a platform for young minds to creatively express their perspectives on the given topics. Around 30 students participated enthusiastically in the competitions.

#### **Outcome:**

- 1. Students creatively expressed their views.
- 2. Students gained an experience in exhibiting their talents.

### PHOTO GALLERY



Dr. S. VIJAYALAKSHMI, Assistant Professor, Department of Tamil, Jamal Mohamed college, Trichy, judge of oratorical competition observes the speech of the participant.



The poetry competition was judged by our esteemed judge MS. FAMITHA BEGUM, Additional Vice Principal, Jamal Mohamed College, Trichy.





Around 30 students participated enthusiastically in the competitions.