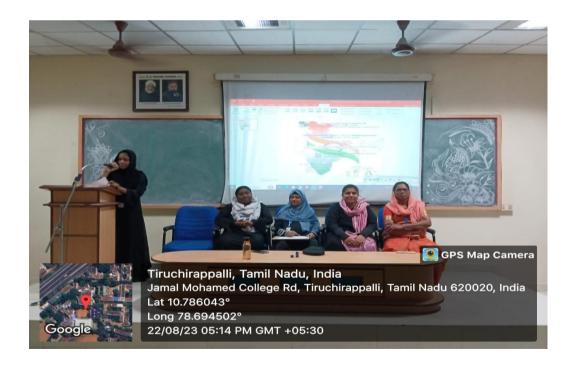

### PHOTO GALLERY

Dr. S. VIJAYALAKSHMI, Assistant Professor, Department of Tamil, Jamal Mohamed college, Trichy, judge of oratorical competition observes the speech of the participant.

The poetry competition was judged by our esteemed judge MS. FAMITHA BEGUM, Additional Vice Principal, Jamal Mohamed College, Trichy.