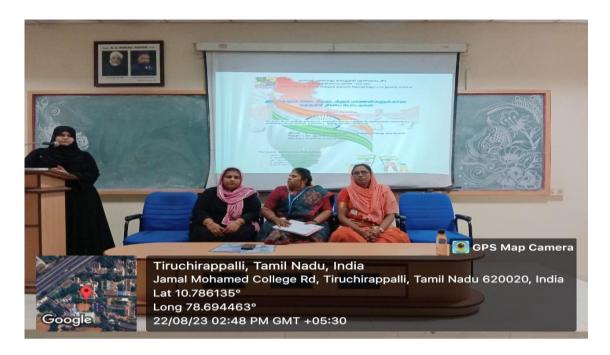

### PHOTO GALLERY

Dr. S. VIJAYALAKSHMI, Assistant Professor, Department of Tamil, Jamal Mohamed college, Trichy, judge of oratorical competition observes the speech of the participant.

The poetry competition was judged by our esteemed judge MS. FAMITHA BEGUM, Additional Vice Principal, Jamal Mohamed College, Trichy.