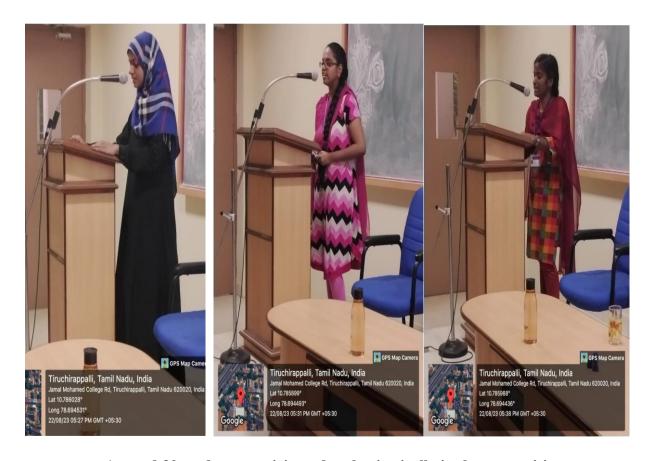

ical competition was judged by our esteemed judge, Dr. S. VIJAYALAKSHMI, Assistant Professor, Department of Tamil, Jamal Mohamed college, Trichy.

This competition aimed to provide a platform for young minds to creatively express their perspectives on the given topics. Around 30 students participated enthusiastically in the competitions.

#### **Outcome:**

- 1. Students creatively expressed their views.
- 2. Students gained an experience in exhibiting their talents.

### PHOTO GALLERY



Dr. S. VIJAYALAKSHMI, Assistant Professor, Department of Tamil, Jamal Mohamed college, Trichy, judge of oratorical competition observes the speech of the participant.



The poetry competition was judged by our esteemed judge MS. FAMITHA BEGUM, Additional Vice Principal, Jamal Mohamed College, Trichy.





Around 30 students participated enthusiastically in the competitions.