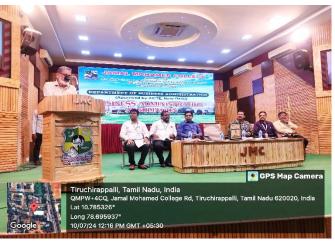

# THE INAUGURATION OF BBA ASSOCIATION 2024-2025

Date & Time: 10th July 2024 at 11.30 a.m. Venue: NBAG Auditorium A/C

Accredited with 'A++' Grade by NAAC (4th cycle) with CGPA 3.69 out of 4.0 (Affiliated to Bharathidasan University)

Presidential Address : Dr. D.I. GEORGE AMALARETHINAM

Principal

Welcome Address : Dr. M. RADHAKRISHNAN

Head of the Department

Inaugural Address : Dr. R. KHADER MOHIDEEN

Former Principal

Jamal Mohamed College (Autonomous)