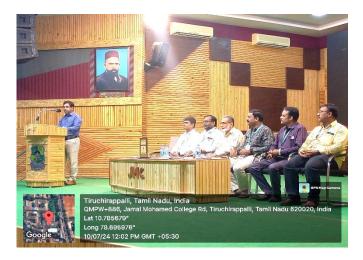

Hajee Dr. K.N. Mohamed Fazil Director – Hostel Administration

Ms. J. Hajira Fathima Director - Women Hostel

**Guest Speaker** Dr. R. Khader Mohideen

Former Principal, Jamal Mohamed College, Trichy - 20

Venue: NBAG Auditorium A/C

**Introducing office bearers** 

**Vote of Thanks** Dr. U. Leyakath Ali Khan

Assistant Professor and Vice-president

**National Anthem** 

Accredited with 'A++' Grade by NAAC (4th cycle) with CGPA 3.69 out of 4.0 (Affiliated to Bharathidasan University)