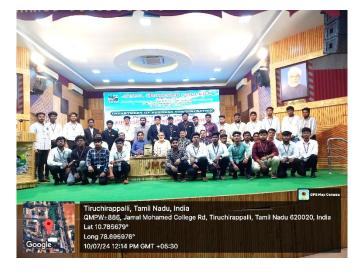

# THE INAUGURATION OF BBA ASSOCIATION 2024-2025

Date & Time: 10th July 2024 at 11.30 a.m. Venue: NBAG Auditorium A/C

Accredited with 'A++' Grade by NAAC (4th cycle) with CGPA 3.69 out of 4.0 (Affiliated to Bharathidasan University)