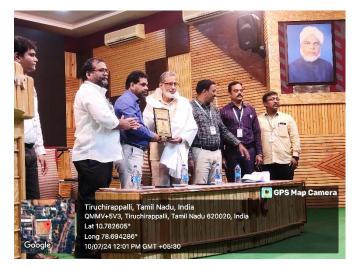

# THE INAUGURATION OF BBA ASSOCIATION 2024-2025

Date & Time: 10th July 2024 at 11.30 a.m. Venue: NBAG Auditorium A/C

Accredited with 'A++' Grade by NAAC (4th cycle) with CGPA 3.69 out of 4.0 (Affiliated to Bharathidasan University)

Presidential Address : Dr. D.I. GEORGE AMALARETHINAM

Principal

Welcome Address : Dr. M. RADHAKRISHNAN

Head of the Department

Inaugural Address : Dr. R. KHADER MOHIDEEN

Former Principal

Jamal Mohamed College (Autonomous)

#### **Felicitations**

Dr. R. JAHIR HUSSAIN

Vice-Principal

Dr. A.J. HAJA MOHIDEEN

Additional Vice-Principal

Dr. A. ISHAQ AHAMED

Additional Vice-Principal

Hajee. Dr. K.N. MOHAMED FAZIL