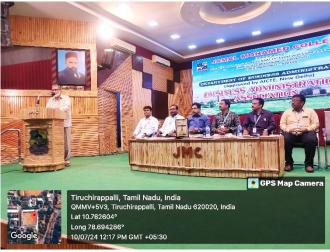

#### THE INAUGURATION OF BBA ASSOCIATION

Date & Time: 10th July 2024 at 11.30 a.m.

AGENDA

**Prayer** Mr. N.M. Mohamed Ibrahim

III BBA 'B' Section

Tamil Thai Valthu

Welcome Address and

**Introduction of Chief Guest** : Dr. M. Radhakrishnan

Head of the Department

**Honoring the Guest** 

**Presidential Address** Dr. D.I. George Amalarethinam :

Principal

Hajee Dr. A.K. Khaja Nazeemudeen D.Litt., (USA) **Felicitations** :

> Secretary & Correspondent Hajee. M.J. Jamal Mohamed