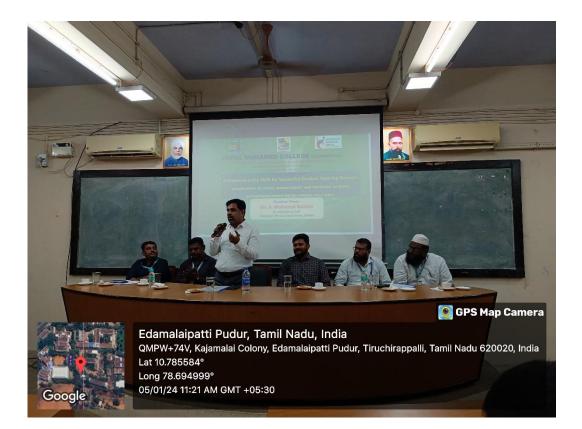

**Venue: Bio-Tech Gallery** 

Date: 05-01-2024

### **Report:**

Entrepreneurship Development Cell (EDC) in association with the Department of Hotel Management and Catering Science organized a Discipline Specific Entrepreneurial Skill Development Programme on 05.01.2024. Dr. A.Alan Vijay, Assistant Professor of HMCS, hosted the function with Master of Ceremony. Function was started at 11.00 a.m. with a prayer by Mr. K.Sheik Mohamed, student of III B.Sc. HMCS. It was followed by Tamil Thai Vazhththu.

Dr. Mr.A.Mohamed Ibrahim was the Resource Person and he spoke on Entrepreneurship Skills for Successful Outdoor Catering Business. He explained about Entrepreneurial Skills needed for the aspirants who wish to become as a successful entrepreneur in outdoor catering business. He insisted the students to dream their future and work on it to get success. Later, he handled a demonstration session and hands on training to the students. Through this programme, the students learnt the skills of indenting, purchasing, preparation of food, packaging, costing, marketing and skills of managing the outdoor catering business. Dr. A.K. Khaja Nazeemudeen, D.Litt., (USA), Secretary and Correspondent, Hajee. M.J. Jamal Mohamed Sahib, Treasurer, Dr. K. Abdus Samad, Assistant Secretary, Dr. K. N. Abdul Khader Nihal, Member and Honorary Director, Directors of Hostel Administration Dr.K.N.Mohamed Fazil and Ms. Hajira Fathima, Vice- Principal, Additional Vice-Principal, Dean of Arts and Dean of Science were present and felicitated the gathering. Students from various departments actively participated in the programme. In association with faculties of Hotel Management, Dr.S.Kathar Usean, Coordinator of EDC and Staff Advisors of EDC organized the event.