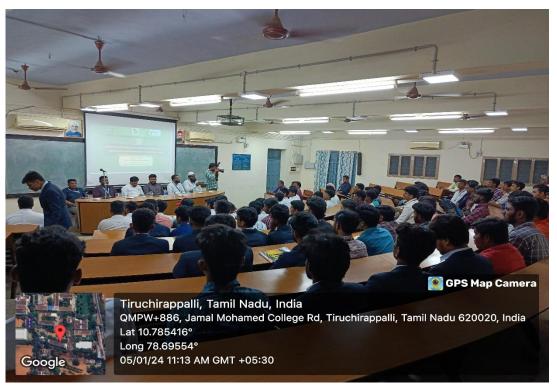

**Venue: Bio-Tech Gallery** 

Date: 05-01-2024

### **Report:**

Entrepreneurship Development Cell (EDC) in association with the Department of Hotel Management and Catering Science organized a Discipline Specific Entrepreneurial Skill Development Programme on 05.01.2024. Dr. A.Alan Vijay, Assistant Professor of HMCS, hosted the function with Master of Ceremony. Function was started at 11.00 a.m. with a prayer by Mr. K.Sheik Mohamed, student of III B.Sc. HMCS. It was followed by Tamil Thai Vazhththu.

Dr. Mr.A.Mohamed Ibrahim was the Resource Person and he spoke on Entrepreneurship Skills for Successful Outdoor Catering Business. He explained about Entrepreneurial Skills needed for the aspirants who wish to become as a successful entrepreneur in outdoor catering business. He insisted the students to dream their future and work on it to get success. Later, he handled a demonstration session and hands on training to the students. Through this programme, the students learnt the skills of indenting, purchasing, preparation of food, packaging, costing, marketing and skills of managing the outdoor catering business. Dr. A.K. Khaja Nazeemudeen, D.Litt., (USA), Secretary and Correspondent, Hajee. M.J. Jamal Mohamed Sahib, Treasurer, Dr. K. Abdus Samad, Assistant Secretary, Dr. K. N. Abdul Khader Nihal, Member and Honorary Director, Directors of Hostel Administration Dr.K.N.Mohamed Fazil and Ms. Hajira Fathima, Vice- Principal, Additional Vice-Principal, Dean of Arts and Dean of Science were present and felicitated the gathering. Students from various departments actively participated in the programme. In association with faculties of Hotel Management, Dr.S.Kathar Usean, Coordinator of EDC and Staff Advisors of EDC organized the event.