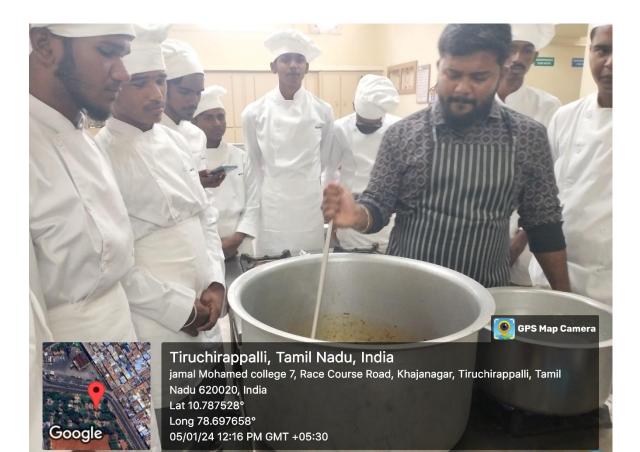

Dr. Mr.A.Mohamed Ibrahim was the Resource Person and he spoke on Entrepreneurship Skills for Successful Outdoor Catering Business. He explained about Entrepreneurial Skills needed for the aspirants who wish to become as a successful entrepreneur in outdoor catering business. He insisted the students to dream their future and work on it to get success. Later, he handled a demonstration session and hands on training to the students. Through this programme, the students learnt the skills of indenting, purchasing, preparation of food, packaging, costing, marketing and skills of managing the outdoor catering business. Dr. A.K. Khaja Nazeemudeen, D.Litt., (USA), Secretary and Correspondent, Hajee. M.J. Jamal Mohamed Sahib, Treasurer, Dr. K. Abdus Samad, Assistant Secretary, Dr. K. N. Abdul Khader Nihal, Member and Honorary Director, Directors of Hostel Administration Dr.K.N.Mohamed Fazil and Ms. Hajira Fathima, Vice- Principal, Additional Vice-Principal, Dean of Arts and Dean of Science were present and felicitated the gathering. Students from various departments actively participated in the programme. In association with faculties of Hotel Management, Dr.S.Kathar Usean, Coordinator of EDC and Staff Advisors of EDC organized the event.

## **Programme Outcomes:**

Through this one day workshop, Students of Hotel Management and B.Voc. Tourism and Hospitality Management benefited by learning the following.

- Importance of entrepreneurship
- Entrepreneurship opportunities available in outdoor catering business
- Attributes needed for an entrepreneur
- Skills to be developed to become an entrepreneur
- Procedures for starting an outdoor catering unit
- Techniques of indenting, purchasing, preparation of food, packaging, costing and marketing.