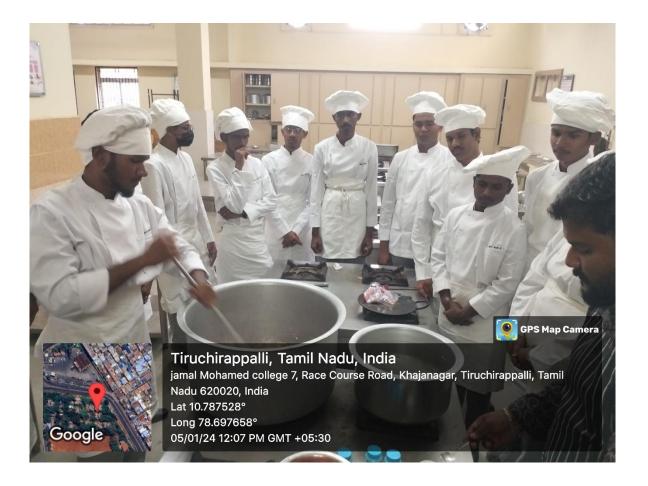

Dr. Mr.A.Mohamed Ibrahim was the Resource Person and he spoke on Entrepreneurship Skills for Successful Outdoor Catering Business. He explained about Entrepreneurial Skills needed for the aspirants who wish to become as a successful entrepreneur in outdoor catering business. He insisted the students to dream their future and work on it to get success. Later, he handled a demonstration session and hands on training to the students. Through this programme, the students learnt the skills of indenting, purchasing, preparation of food, packaging, costing, marketing and skills of managing the outdoor catering business. Dr. A.K. Khaja Nazeemudeen, D.Litt., (USA), Secretary and Correspondent, Hajee. M.J. Jamal Mohamed Sahib, Treasurer, Dr. K. Abdus Samad, Assistant Secretary, Dr. K. N. Abdul Khader Nihal, Member and Honorary Director, Directors of Hostel Administration Dr.K.N.Mohamed Fazil and Ms. Hajira Fathima, Vice- Principal, Additional Vice-Principal, Dean of Arts and Dean of Science were present and felicitated the gathering. Students from various departments actively participated in the programme. In association with faculties of Hotel Management, Dr.S.Kathar Usean, Coordinator of EDC and Staff Advisors of EDC organized the event.

## **Programme Outcomes:**

Through this one day workshop, Students of Hotel Management and B.Voc. Tourism and Hospitality Management benefited by learning the following.

- Importance of entrepreneurship
- Entrepreneurship opportunities available in outdoor catering business
- Attributes needed for an entrepreneur
- Skills to be developed to become an entrepreneur
- Procedures for starting an outdoor catering unit
- Techniques of indenting, purchasing, preparation of food, packaging, costing and marketing.