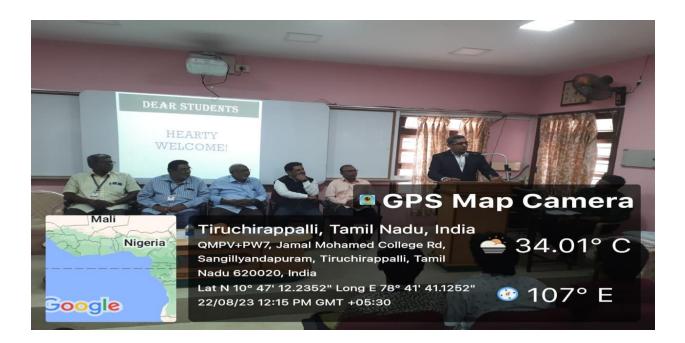

### Inauguration of Commerce Association on 12-07-2023

Dr. A. Khaleelur Rahman, Associate Professor & Head, PG & Research Department of Commerce, welcomed the gathering

Dr. P. S. Vijayalakshmi, Principal, Thanthai Periyar Government Arts & Science College (Autonomous), Trichy, delivered the Inaugural Address