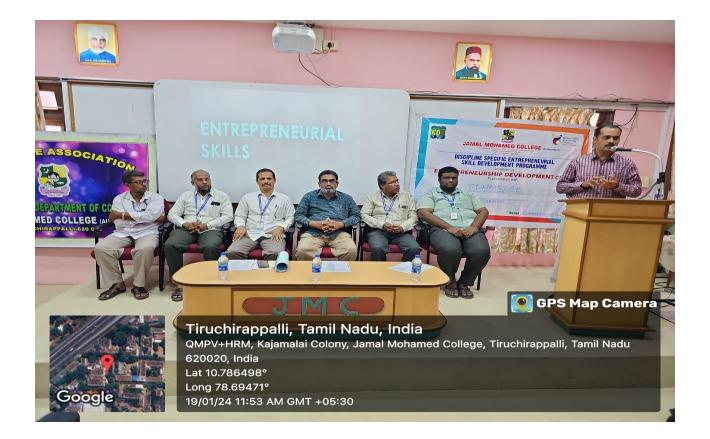

bility, Creativity, Risk Taking and Vision. He insisted the importance of sustainable growth and development in their ideas to reach success.

The session was an interaction session and the students interacted every now and then in the programme and at the end provided feedback about the programme. Dr. Y. Moydheen Sha, Assistant Professor of Commerce proposed the Vote of Thanks. Mr. Selvakumar and Mr. M. Mohamed Ashraf, II Year M.COM students did Master of Ceremony for the programme.

### **PROGRAMME OUTCOMES**

- Obtained an insight about Entrepreneurial Skills
- ✤ Gained knowledge about MSME concepts
- Shared information about the successful Entrepreneur and their profile
- Discussed the opportunities to become a successful Entrepreneur

Number of Participants: 101 Students

\*\*\*\*\*























# **JAMAL MOHAMED COLLEGE (Autonomous)**

Accredited with A++ By NAAC (4th Cycle) with CGPA 3.69 out of 4.0 (Affiliated to Bharathidasan University) Tiruchirappalli - 620 020

You are cordially invited to participate

DISCIPLINE SPECIFIC ENTREPRENEURIAL SKILL DEVELOPMENT PROGRAMME

A Special Lecture on

### "Entrepreneurial Skills"

Organized by

**PG & RESEARCH DEPARTMENT OF COMMERCE** 

in association with

ENTREPRENEURSHIP DEVELOPMENT CELL (EDC)

In the august presence of

Date & Time : 19-01-2024 (Friday) at 11.30 a.m

Hajee. M.J. Jamal Mohamed Bilal President Venue : Commerce Gallery Ac

Dr. A.K. Khaja Nazeemudeen, D.Litt., (USA) Secretary & Correspondent

Hajee. M.J. Jamal Mohamed

Treasurer

Dr. K. Abdus Samad Assistant Secretary

Dr. K.N. Abdul Kader Nihal Mem