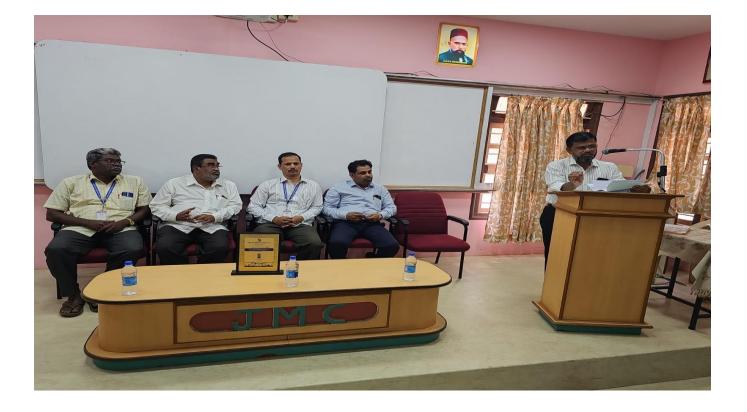

Dr. A.K. Khaja Nazeemudeen, Secretary & Correspondent delivered the Presidential Address

Dr. A. Khaleelur Rahman, Associate Professor & Head, introduced the New office Bearers of Commerce Association

Dr. A. Khaleelur Rahman, Associate Professor & Head, honouring the chief Guest