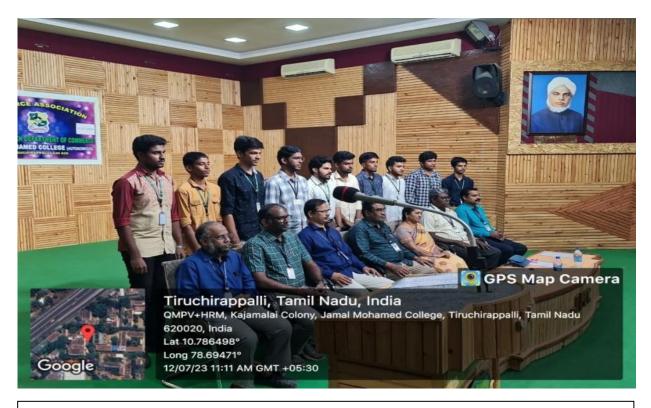

#### **REPORT OF THE INAUGURATION OF COMMERCE ASSOCIATION**

PG & Research Department of Commerceof Jamal Mohamed College (Autonomous), the Inaugural Function of the Commerce Association was held on 12th July, 2023 (Wednesday) at 10.30 a.m in the N.B. Abdul Gafoor A/c Auditorium. Dr. A. Khaleelur Rahman, Associate Professor & Head, PG & Research Department of Commerce, welcomed the gathering and introduced the Office Dr. A.K. KhajaNazeemudeen, Secretary New Bearers. & Correspondent delivered the Presidential Address. The Chief Guest Dr. P. S. Vijayalakshmi, Principal, Thanthai Periyar Government Arts & Science College (Autonomous), Trichy, delivered the Inaugural Address and emphasized the Students to improve their Soft Skills and also explained its prospects for their career development. Nearly 400 students were participated. Merit Certificate were issued to the meritorious students who secured First and Second Mark in the Previous Semester. Dr. Y. MoydheenSha, Vice-President of Commerce Association & Assistant Professor of Commerce proposed vote of thanks.

Dr. A.K. Khaja Nazeemudeen, Secretary & Correspondent delivered the Presidential Address

Dr. A. Khaleelur Rahman, Associate Professor & Head, introduced the New office Bearers of Commerce Association

Dr. A. Khaleelur Rahman, Associate Professor & Head, honouring the chief Guest