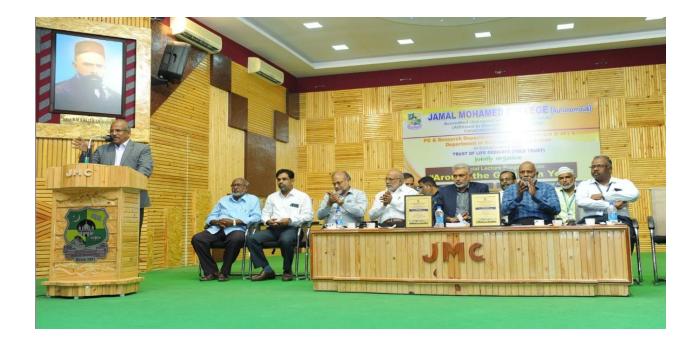

#### **REPORT OF THE INAUGURATION OF COMMERCE ASSOCIATION**

PG & Research Department of Commerceof Jamal Mohamed College (Autonomous), the Inaugural Function of the Commerce Association was held on 12th July, 2023 (Wednesday) at 10.30 a.m in the N.B. Abdul Gafoor A/c Auditorium. Dr. A. Khaleelur Rahman, Associate Professor & Head, PG & Research Department of Commerce, welcomed the gathering and introduced the Office Dr. A.K. KhajaNazeemudeen, Secretary New Bearers. & Correspondent delivered the Presidential Address. The Chief Guest Dr. P. S. Vijayalakshmi, Principal, Thanthai Periyar Government Arts & Science College (Autonomous), Trichy, delivered the Inaugural Address and emphasized the Students to improve their Soft Skills and also explained its prospects for their career development. Nearly 400 students were participated. Merit Certificate were issued to the meritorious students who secured First and Second Mark in the Previous Semester. Dr. Y. MoydheenSha, Vice-President of Commerce Association & Assistant Professor of Commerce proposed vote of thanks.

### Inauguration of Commerce Association on 12-07-2023

Dr. A. Khaleelur Rahman, Associate Professor & Head, PG & Research Department of Commerce, welcomed the gathering

Dr. P. S. Vijayalakshmi, Principal, Thanthai Periyar Government Arts & Science College (Autonomous), Trichy, delivered the Inaugural Address

Dr. A.K. Khaja Nazeemudeen, Secretary & Correspondent delivered the Presidential Address

Dr. A. Khaleelur Rahman, Associate Professor & Head, introduced the New office Bearers of Commerce Association

Dr. A. Khaleelur Rahman, Associate Professor & Head, honouring the chief Guest