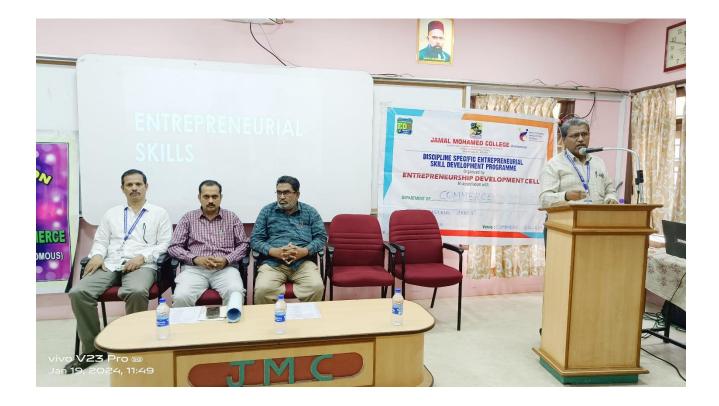

lity, Creativity, Risk Taking and Vision. He insisted the importance of sustainable growth and development in their ideas to reach success.

The session was an interaction session and the students interacted every now and then in the programme and at the end provided feedback about the programme. Dr. Y. Moydheen Sha, Assistant Professor of Commerce proposed the Vote of Thanks. Mr. Selvakumar and Mr. M. Mohamed Ashraf, II Year M.COM students did Master of Ceremony for the programme.

### **PROGRAMME OUTCOMES**

- Obtained an insight about Entrepreneurial Skills
- ✤ Gained knowledge about MSME concepts
- Shared information about the successful Entrepreneur and their profile
- Discussed the opportunities to become a successful Entrepreneur

Number of Participants: 101 Students

\*\*\*\*\*























# **JAMAL MOHAMED COLLEGE (Autonomous)**

Accredited with A++ By NAAC (4th Cycle) with CGPA 3.69 out of 4.0 (Affiliated to Bharathidasan University) Tiruchirappalli - 620 020

You are cordially invited to participate

DISCIPLINE SPECIFIC ENTREPRENEURIAL SKILL DEVELOPMENT PROGRAMME

A Special Lecture on

### "Entrepreneurial Skills"

Organized by

**PG & RESEARCH DEPARTMENT OF COMMERCE** 

in association with

ENTREPRENEURSHIP DEVELOPMENT CELL (EDC)

In the august presence of

Date & Time : 19-01-2024 (Friday) at 11.30 a.m

Hajee. M.J. Jamal Mohamed Bilal President Venue : Commerce Gallery Ac

Dr. A.K. Khaja Nazeemudeen, D.Litt., (USA) Secretary & Correspondent

Hajee. M.J. Jamal Mohamed

Treasurer

Dr. K. Abdus Samad Assistant Secretary

Dr. K.N. Abdul Kader Nihal Membe