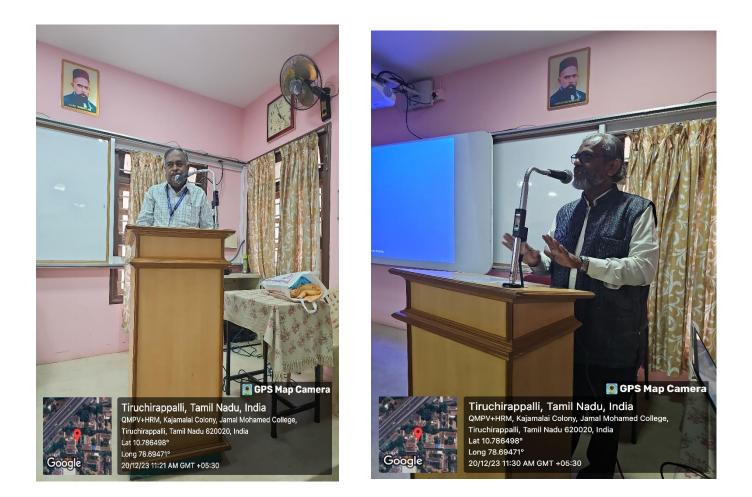

### Inauguration of Commerce Association on 12-07-2023

Dr. A. Khaleelur Rahman, Associate Professor & Head, PG & Research Department of Commerce, welcomed the gathering

Dr. P. S. Vijayalakshmi, Principal, Thanthai Periyar Government Arts & Science College (Autonomous), Trichy, delivered the Inaugural Address