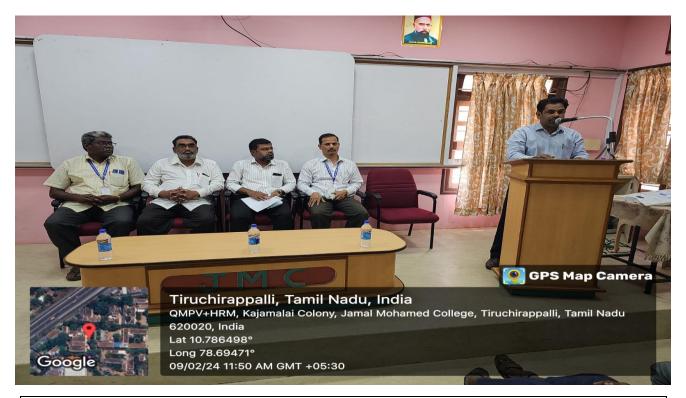

Dr. A.K. Khaja Nazeemudeen, Secretary & Correspondent delivered the Presidential Address

Dr. A. Khaleelur Rahman, Associate Professor & Head, introduced the New office Bearers of Commerce Association

Dr. A. Khaleelur Rahman, Associate Professor & Head, honouring the chief Guest