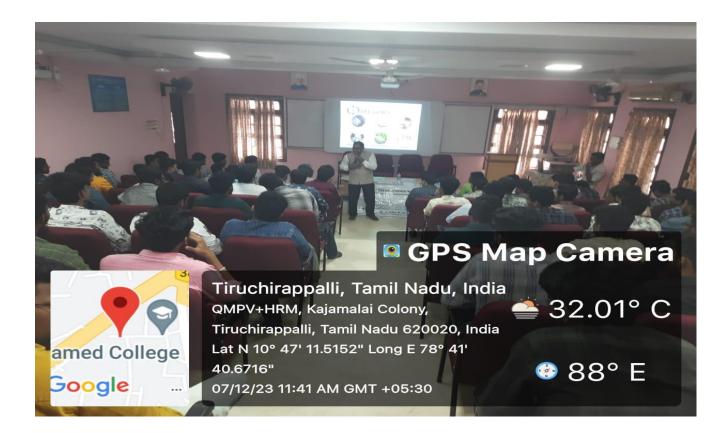

#### **REPORT OF THE INAUGURATION OF COMMERCE ASSOCIATION**

PG & Research Department of Commerceof Jamal Mohamed College (Autonomous), the Inaugural Function of the Commerce Association was held on 12th July, 2023 (Wednesday) at 10.30 a.m in the N.B. Abdul Gafoor A/c Auditorium. Dr. A. Khaleelur Rahman, Associate Professor & Head, PG & Research Department of Commerce, welcomed the gathering and introduced the Office Dr. A.K. KhajaNazeemudeen, Secretary New Bearers. & Correspondent delivered the Presidential Address. The Chief Guest Dr. P. S. Vijayalakshmi, Principal, Thanthai Periyar Government Arts & Science College (Autonomous), Trichy, delivered the Inaugural Address and emphasized the Students to improve their Soft Skills and also explained its prospects for their career development. Nearly 400 students were participated. Merit Certificate were issued to the meritorious students who secured First and Second Mark in the Previous Semester. Dr. Y. MoydheenSha, Vice-President of Commerce Association & Assistant Professor of Commerce proposed vote of thanks.