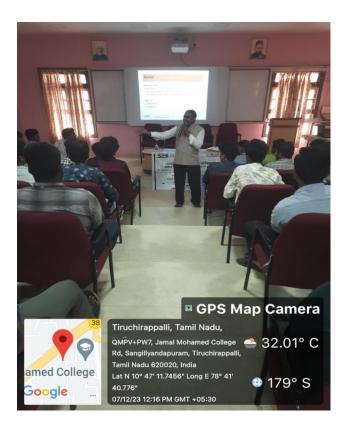

#### **REPORT OF THE INAUGURATION OF COMMERCE ASSOCIATION**

PG & Research Department of Commerceof Jamal Mohamed College (Autonomous), the Inaugural Function of the Commerce Association was held on 12th July, 2023 (Wednesday) at 10.30 a.m in the N.B. Abdul Gafoor A/c Auditorium. Dr. A. Khaleelur Rahman, Associate Professor & Head, PG & Research Department of Commerce, welcomed the gathering and introduced the Office Dr. A.K. KhajaNazeemudeen, Secretary New Bearers. & Correspondent delivered the Presidential Address. The Chief Guest Dr. P. S. Vijayalakshmi, Principal, Thanthai Periyar Government Arts & Science College (Autonomous), Trichy, delivered the Inaugural Address and emphasized the Students to improve their Soft Skills and also explained its prospects for their career development. Nearly 400 students were participated. Merit Certificate were issued to the meritorious students who secured First and Second Mark in the Previous Semester. Dr. Y. MoydheenSha, Vice-President of Commerce Association & Assistant Professor of Commerce proposed vote of thanks.