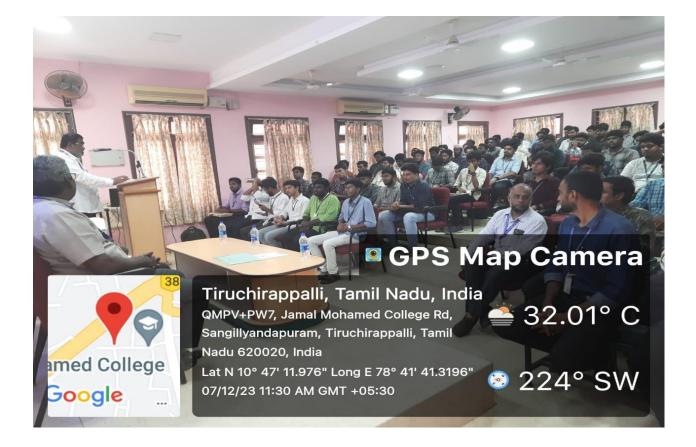

### Inauguration of Commerce Association on 12-07-2023

Dr. A. Khaleelur Rahman, Associate Professor & Head, PG & Research Department of Commerce, welcomed the gathering

Dr. P. S. Vijayalakshmi, Principal, Thanthai Periyar Government Arts & Science College (Autonomous), Trichy, delivered the Inaugural Address

Dr. A.K. Khaja Nazeemudeen, Secretary & Correspondent delivered the Presidential Address

Dr. A. Khaleelur Rahman, Associate Professor & Head, introduced the New office Bearers of Commerce Association

Dr. A. Khaleelur Rahman, Associate Professor & Head, honouring the chief Guest