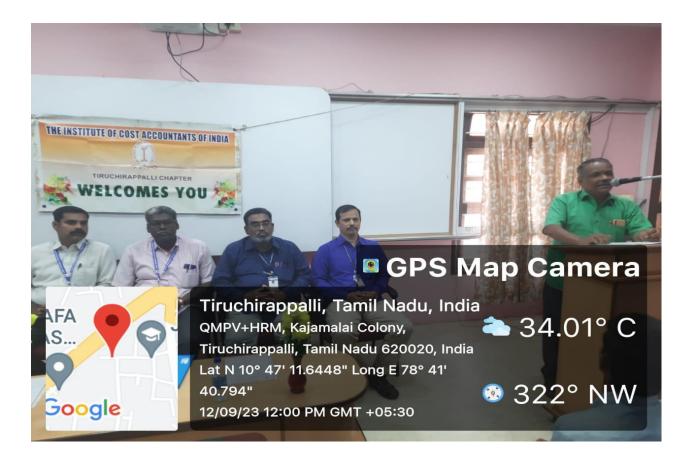

### Inauguration of Commerce Association on 12-07-2023

Dr. A. Khaleelur Rahman, Associate Professor & Head, PG & Research Department of Commerce, welcomed the gathering

Dr. P. S. Vijayalakshmi, Principal, Thanthai Periyar Government Arts & Science College (Autonomous), Trichy, delivered the Inaugural Address