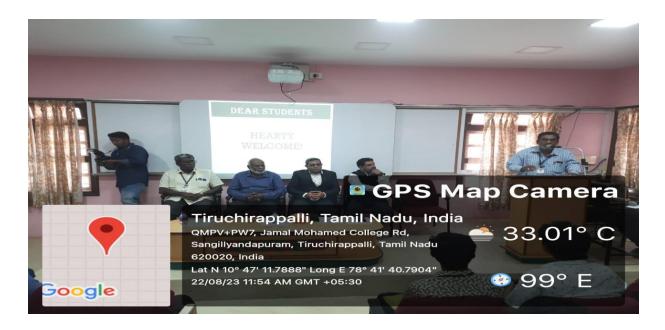

#### **REPORT OF THE INAUGURATION OF COMMERCE ASSOCIATION**

PG & Research Department of Commerceof Jamal Mohamed College (Autonomous), the Inaugural Function of the Commerce Association was held on 12th July, 2023 (Wednesday) at 10.30 a.m in the N.B. Abdul Gafoor A/c Auditorium. Dr. A. Khaleelur Rahman, Associate Professor & Head, PG & Research Department of Commerce, welcomed the gathering and introduced the Office Dr. A.K. KhajaNazeemudeen, Secretary New Bearers. & Correspondent delivered the Presidential Address. The Chief Guest Dr. P. S. Vijayalakshmi, Principal, Thanthai Periyar Government Arts & Science College (Autonomous), Trichy, delivered the Inaugural Address and emphasized the Students to improve their Soft Skills and also explained its prospects for their career development. Nearly 400 students were participated. Merit Certificate were issued to the meritorious students who secured First and Second Mark in the Previous Semester. Dr. Y. MoydheenSha, Vice-President of Commerce Association & Assistant Professor of Commerce proposed vote of thanks.

Dr. A.K. Khaja Nazeemudeen, Secretary & Correspondent delivered the Presidential Address

Dr. A. Khaleelur Rahman, Associate Professor & Head, introduced the New office Bearers of Commerce Association

Dr. A. Khaleelur Rahman, Associate Professor & Head, honouring the chief Guest