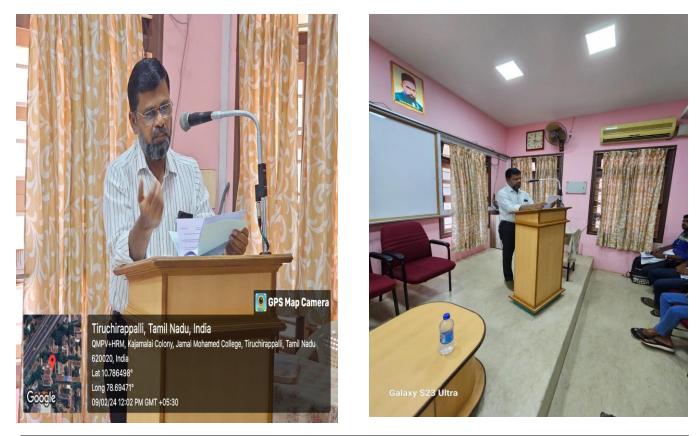

#### **REPORT OF THE INAUGURATION OF COMMERCE ASSOCIATION**

PG & Research Department of Commerceof Jamal Mohamed College (Autonomous), the Inaugural Function of the Commerce Association was held on 12th July, 2023 (Wednesday) at 10.30 a.m in the N.B. Abdul Gafoor A/c Auditorium. Dr. A. Khaleelur Rahman, Associate Professor & Head, PG & Research Department of Commerce, welcomed the gathering and introduced the Office Dr. A.K. KhajaNazeemudeen, Secretary New Bearers. & Correspondent delivered the Presidential Address. The Chief Guest Dr. P. S. Vijayalakshmi, Principal, Thanthai Periyar Government Arts & Science College (Autonomous), Trichy, delivered the Inaugural Address and emphasized the Students to improve their Soft Skills and also explained its prospects for their career development. Nearly 400 students were participated. Merit Certificate were issued to the meritorious students who secured First and Second Mark in the Previous Semester. Dr. Y. MoydheenSha, Vice-President of Commerce Association & Assistant Professor of Commerce proposed vote of thanks.

### Inauguration of Commerce Association on 12-07-2023

Dr. A. Khaleelur Rahman, Associate Professor & Head, PG & Research Department of Commerce, welcomed the gathering

Dr. P. S. Vijayalakshmi, Principal, Thanthai Periyar Government Arts & Science College (Autonomous), Trichy, delivered the Inaugural Address