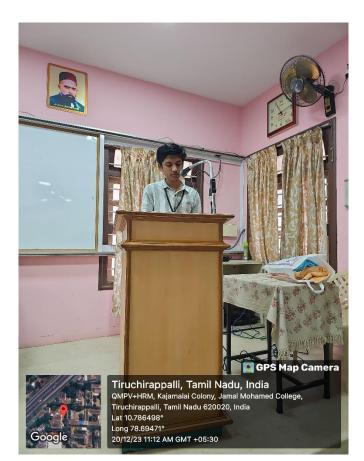

### Inauguration of Commerce Association on 12-07-2023

Dr. A. Khaleelur Rahman, Associate Professor & Head, PG & Research Department of Commerce, welcomed the gathering

Dr. P. S. Vijayalakshmi, Principal, Thanthai Periyar Government Arts & Science College (Autonomous), Trichy, delivered the Inaugural Address