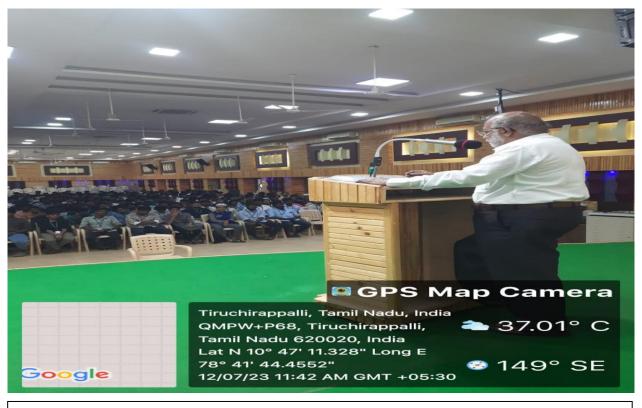

#### **REPORT OF THE INAUGURATION OF COMMERCE ASSOCIATION**

PG & Research Department of Commerceof Jamal Mohamed College (Autonomous), the Inaugural Function of the Commerce Association was held on 12th July, 2023 (Wednesday) at 10.30 a.m in the N.B. Abdul Gafoor A/c Auditorium. Dr. A. Khaleelur Rahman, Associate Professor & Head, PG & Research Department of Commerce, welcomed the gathering and introduced the Office Dr. A.K. KhajaNazeemudeen, Secretary New Bearers. & Correspondent delivered the Presidential Address. The Chief Guest Dr. P. S. Vijayalakshmi, Principal, Thanthai Periyar Government Arts & Science College (Autonomous), Trichy, delivered the Inaugural Address and emphasized the Students to improve their Soft Skills and also explained its prospects for their career development. Nearly 400 students were participated. Merit Certificate were issued to the meritorious students who secured First and Second Mark in the Previous Semester. Dr. Y. MoydheenSha, Vice-President of Commerce Association & Assistant Professor of Commerce proposed vote of thanks.

### Inauguration of Commerce Association on 12-07-2023

Dr. A. Khaleelur Rahman, Associate Professor & Head, PG & Research Department of Commerce, welcomed the gathering

Dr. P. S. Vijayalakshmi, Principal, Thanthai Periyar Government Arts & Science College (Autonomous), Trichy, delivered the Inaugural Address