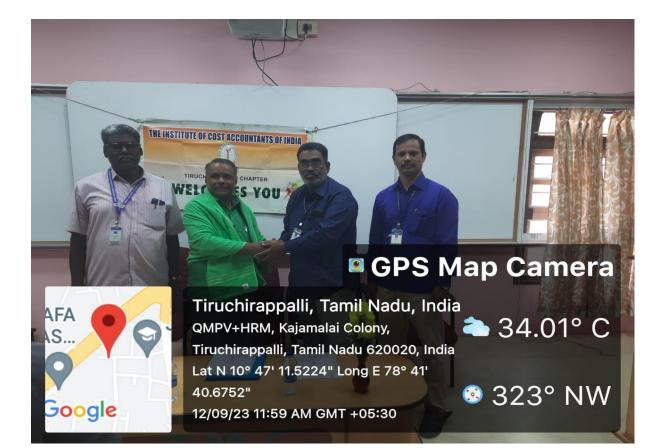

Dr. A.K. Khaja Nazeemudeen, Secretary & Correspondent delivered the Presidential Address

Dr. A. Khaleelur Rahman, Associate Professor & Head, introduced the New office Bearers of Commerce Association

Dr. A. Khaleelur Rahman, Associate Professor & Head, honouring the chief Guest