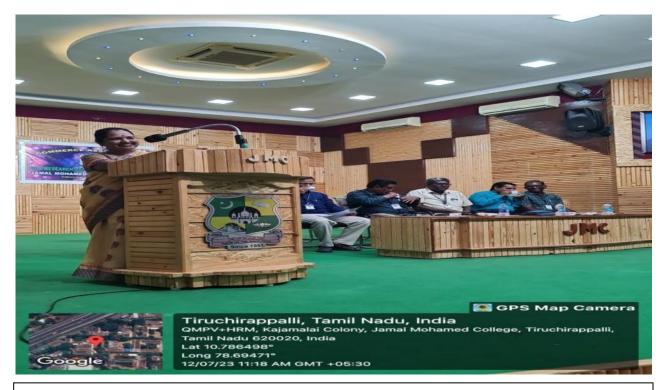

#### **REPORT OF THE INAUGURATION OF COMMERCE ASSOCIATION**

PG & Research Department of Commerceof Jamal Mohamed College (Autonomous), the Inaugural Function of the Commerce Association was held on 12th July, 2023 (Wednesday) at 10.30 a.m in the N.B. Abdul Gafoor A/c Auditorium. Dr. A. Khaleelur Rahman, Associate Professor & Head, PG & Research Department of Commerce, welcomed the gathering and introduced the Office Dr. A.K. KhajaNazeemudeen, Secretary New Bearers. & Correspondent delivered the Presidential Address. The Chief Guest Dr. P. S. Vijayalakshmi, Principal, Thanthai Periyar Government Arts & Science College (Autonomous), Trichy, delivered the Inaugural Address and emphasized the Students to improve their Soft Skills and also explained its prospects for their career development. Nearly 400 students were participated. Merit Certificate were issued to the meritorious students who secured First and Second Mark in the Previous Semester. Dr. Y. MoydheenSha, Vice-President of Commerce Association & Assistant Professor of Commerce proposed vote of thanks.

Dr. A.K. Khaja Nazeemudeen, Secretary & Correspondent delivered the Presidential Address

Dr. A. Khaleelur Rahman, Associate Professor & Head, introduced the New office Bearers of Commerce Association

Dr. A. Khaleelur Rahman, Associate Professor & Head, honouring the chief Guest