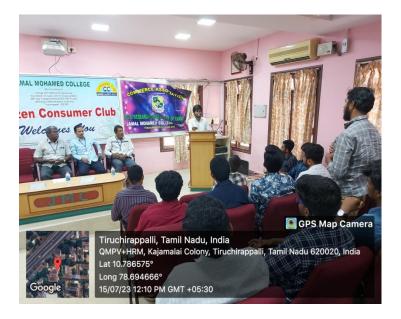

#### **REPORT OF THE INAUGURATION OF COMMERCE ASSOCIATION**

PG & Research Department of Commerceof Jamal Mohamed College (Autonomous), the Inaugural Function of the Commerce Association was held on 12th July, 2023 (Wednesday) at 10.30 a.m in the N.B. Abdul Gafoor A/c Auditorium. Dr. A. Khaleelur Rahman, Associate Professor & Head, PG & Research Department of Commerce, welcomed the gathering and introduced the Office Dr. A.K. KhajaNazeemudeen, Secretary New Bearers. & Correspondent delivered the Presidential Address. The Chief Guest Dr. P. S. Vijayalakshmi, Principal, Thanthai Periyar Government Arts & Science College (Autonomous), Trichy, delivered the Inaugural Address and emphasized the Students to improve their Soft Skills and also explained its prospects for their career development. Nearly 400 students were participated. Merit Certificate were issued to the meritorious students who secured First and Second Mark in the Previous Semester. Dr. Y. MoydheenSha, Vice-President of Commerce Association & Assistant Professor of Commerce proposed vote of thanks.

### Inauguration of Commerce Association on 12-07-2023

Dr. A. Khaleelur Rahman, Associate Professor & Head, PG & Research Department of Commerce, welcomed the gathering

Dr. P. S. Vijayalakshmi, Principal, Thanthai Periyar Government Arts & Science College (Autonomous), Trichy, delivered the Inaugural Address