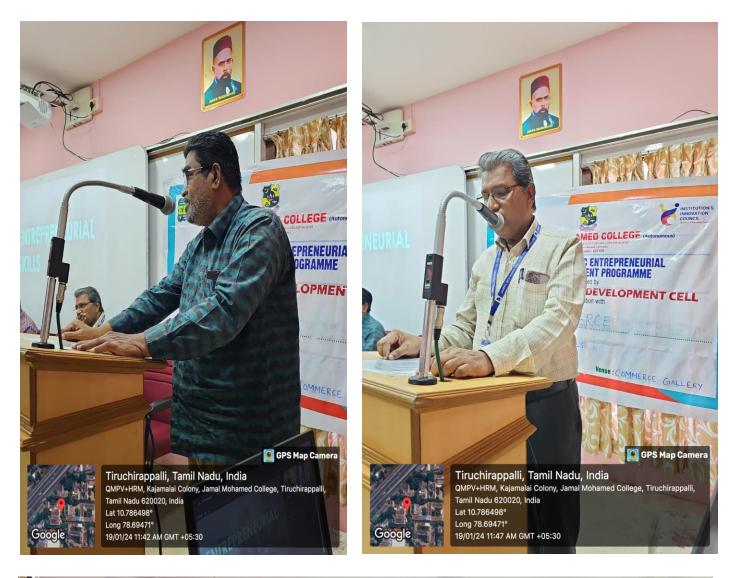

#### **REPORT OF THE INAUGURATION OF COMMERCE ASSOCIATION**

PG & Research Department of Commerceof Jamal Mohamed College (Autonomous), the Inaugural Function of the Commerce Association was held on 12th July, 2023 (Wednesday) at 10.30 a.m in the N.B. Abdul Gafoor A/c Auditorium. Dr. A. Khaleelur Rahman, Associate Professor & Head, PG & Research Department of Commerce, welcomed the gathering and introduced the Office Dr. A.K. KhajaNazeemudeen, Secretary New Bearers. & Correspondent delivered the Presidential Address. The Chief Guest Dr. P. S. Vijayalakshmi, Principal, Thanthai Periyar Government Arts & Science College (Autonomous), Trichy, delivered the Inaugural Address and emphasized the Students to improve their Soft Skills and also explained its prospects for their career development. Nearly 400 students were participated. Merit Certificate were issued to the meritorious students who secured First and Second Mark in the Previous Semester. Dr. Y. MoydheenSha, Vice-President of Commerce Association & Assistant Professor of Commerce proposed vote of thanks.