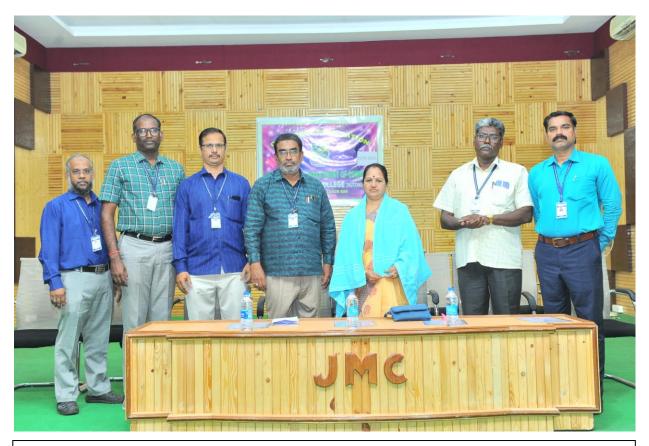

### Inauguration of Commerce Association on 12-07-2023

Dr. A. Khaleelur Rahman, Associate Professor & Head, PG & Research Department of Commerce, welcomed the gathering

Dr. P. S. Vijayalakshmi, Principal, Thanthai Periyar Government Arts & Science College (Autonomous), Trichy, delivered the Inaugural Address

Dr. A.K. Khaja Nazeemudeen, Secretary & Correspondent delivered the Presidential Address

Dr. A. Khaleelur Rahman, Associate Professor & Head, introduced the New office Bearers of Commerce Association

Dr. A. Khaleelur Rahman, Associate Professor & Head, honouring the chief Guest

Chief Guest distributing the Merit Certificates to the Students

| SINCE 1951                      | PG & RESEARCH DEPARTMENT OF COMMERCE<br>JAMAL MOHAMED COLLEGE (Autonomous)<br>Accredited (3rd Cycle) with 'A' Grade by NAAC<br>(Affiliated to Bharathidasan University)<br>TIRUCHIRAPPALLI – 620 020 |                                                                                                                                                                                                                                                                                                                                                                                                                         |  |  |
|---------------------------------|------------------------------------------------------------------------------------------------------------------------------------------------------------------------------------------------------|-------------------------------------------------------------------------------------------------------------------------------------------------------------------------------------------------------------------------------------------------------------------------------------------------------------------------------------------------------------------------------------------------------------------------|--|--|
|                                 | We a                                                                                                                                                                                                 | cordially invite you to the                                                                                                                                                                                                                                                                                                                                                                                             |  |  |
|                                 | INAUGURA                                                                                                                                                                                             | TION OF COMMERCE ASSOCIATION                                                                                                                                                                                                                                                                                                                                                                                            |  |  |
| <b>Date &amp; Time</b> : 12-0   | 07-2023 at 10.3                                                                                                                                                                                      | 30 am <b>Venue:</b> NB Abdul Gafoor A/c Auditorium                                                                                                                                                                                                                                                                                                                                                                      |  |  |
| In ti                           | he august pr                                                                                                                                                                                         | esence of the Management Committee                                                                                                                                                                                                                                                                                                                                                                                      |  |  |
| Hajee. M.J. Jamal N<br>Presider |                                                                                                                                                                                                      | Janab. Dr. A.K. Khaja Nazeemudeen, D.Litt.<br>Secretary & Correspondent                                                                                                                                                                                                                                                                                                                                                 |  |  |
| Hajee. M.J. Jamal               |                                                                                                                                                                                                      | Janab. Dr. K. Abdus Samad                                                                                                                                                                                                                                                                                                                                                                                               |  |  |
| Treasur                         |                                                                                                                                                                                                      | Assistant Secretary<br>•• K.N.Abdul Khadar Nihal<br>Member & Hon. Director                                                                                                                                                                                                                                                                                                                                              |  |  |
| Welcome Addr                    | ress :                                                                                                                                                                                               | <b>Dr. A. Khaleelur Rahman,</b><br><i>Head &amp; Associate Professor,</i><br><i>PG &amp; Research Department of Commerce</i>                                                                                                                                                                                                                                                                                            |  |  |
| Presidential Add                | lress :                                                                                                                                                                                              | Hajee. Dr. S. Ismail Mohideen<br>Principal                                                                                                                                                                                                                                                                                                                                                                              |  |  |
| Felicitation                    | :                                                                                                                                                                                                    | <ul> <li>Dr. D.I. George Amalarethinam</li> <li>Vice -Principal</li> <li>Dr. A. Ishaq Ahamed</li> <li>Additional Vice-Principal</li> <li>Dr. A.J. Haja Mohideen</li> <li>Additional Vice-Principal</li> <li>Dr. A. Famitha Banu</li> <li>Additional Vice-Principal</li> <li>Dr. K.N. Mohamed Fazil</li> <li>Director – Hostel Administration</li> <li>Ms. J. Hajira Fathima</li> <li>Director – Women Hostel</li> </ul> |  |  |
| Inaugural Addre                 | ss & :                                                                                                                                                                                               | <b>Dr. P. S. Vijayalakshmi</b><br>Principal<br>Thanthai Periyar Government Arts & Science College<br>Tiruchirappalli                                                                                                                                                                                                                                                                                                    |  |  |
| Vote of Thanks                  | :                                                                                                                                                                                                    | <b>Dr. Y. Moydheen Sha</b><br>Vice-President of Commerce Association &<br>Assistant Professor of Commerce                                                                                                                                                                                                                                                                                                               |  |  |
|                                 |                                                                                                                                                                                                      | ALL ARE INVITED                                                                                                                                                                                                                                                                                                                                                                                                         |  |  |