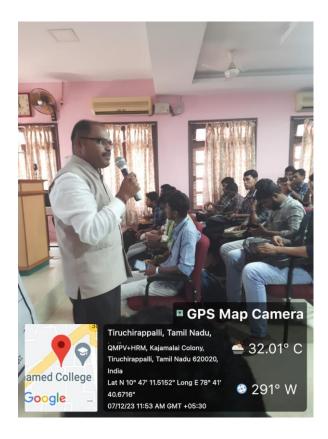

Dr. A.K. Khaja Nazeemudeen, Secretary & Correspondent delivered the Presidential Address

Dr. A. Khaleelur Rahman, Associate Professor & Head, introduced the New office Bearers of Commerce Association

Dr. A. Khaleelur Rahman, Associate Professor & Head, honouring the chief Guest