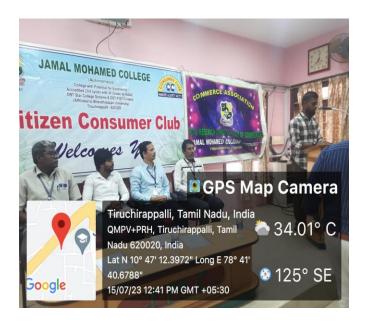

#### **REPORT OF THE INAUGURATION OF COMMERCE ASSOCIATION**

PG & Research Department of Commerceof Jamal Mohamed College (Autonomous), the Inaugural Function of the Commerce Association was held on 12th July, 2023 (Wednesday) at 10.30 a.m in the N.B. Abdul Gafoor A/c Auditorium. Dr. A. Khaleelur Rahman, Associate Professor & Head, PG & Research Department of Commerce, welcomed the gathering and introduced the Office Dr. A.K. KhajaNazeemudeen, Secretary New Bearers. & Correspondent delivered the Presidential Address. The Chief Guest Dr. P. S. Vijayalakshmi, Principal, Thanthai Periyar Government Arts & Science College (Autonomous), Trichy, delivered the Inaugural Address and emphasized the Students to improve their Soft Skills and also explained its prospects for their career development. Nearly 400 students were participated. Merit Certificate were issued to the meritorious students who secured First and Second Mark in the Previous Semester. Dr. Y. MoydheenSha, Vice-President of Commerce Association & Assistant Professor of Commerce proposed vote of thanks.

Dr. A.K. Khaja Nazeemudeen, Secretary & Correspondent delivered the Presidential Address

Dr. A. Khaleelur Rahman, Associate Professor & Head, introduced the New office Bearers of Commerce Association

Dr. A. Khaleelur Rahman, Associate Professor & Head, honouring the chief Guest