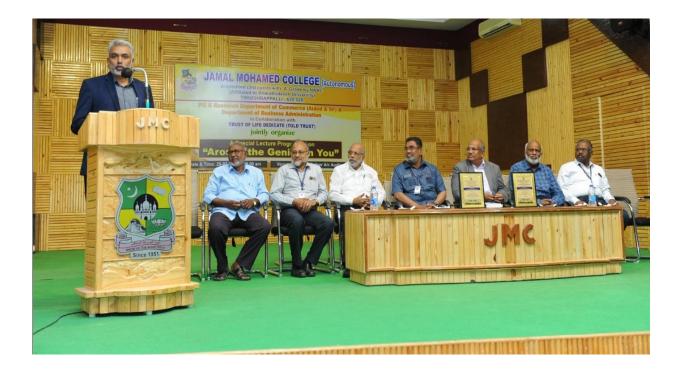

#### **REPORT OF THE INAUGURATION OF COMMERCE ASSOCIATION**

PG & Research Department of Commerceof Jamal Mohamed College (Autonomous), the Inaugural Function of the Commerce Association was held on 12th July, 2023 (Wednesday) at 10.30 a.m in the N.B. Abdul Gafoor A/c Auditorium. Dr. A. Khaleelur Rahman, Associate Professor & Head, PG & Research Department of Commerce, welcomed the gathering and introduced the Office Dr. A.K. KhajaNazeemudeen, Secretary New Bearers. & Correspondent delivered the Presidential Address. The Chief Guest Dr. P. S. Vijayalakshmi, Principal, Thanthai Periyar Government Arts & Science College (Autonomous), Trichy, delivered the Inaugural Address and emphasized the Students to improve their Soft Skills and also explained its prospects for their career development. Nearly 400 students were participated. Merit Certificate were issued to the meritorious students who secured First and Second Mark in the Previous Semester. Dr. Y. MoydheenSha, Vice-President of Commerce Association & Assistant Professor of Commerce proposed vote of thanks.

### Inauguration of Commerce Association on 12-07-2023

Dr. A. Khaleelur Rahman, Associate Professor & Head, PG & Research Department of Commerce, welcomed the gathering

Dr. P. S. Vijayalakshmi, Principal, Thanthai Periyar Government Arts & Science College (Autonomous), Trichy, delivered the Inaugural Address

Dr. A.K. Khaja Nazeemudeen, Secretary & Correspondent delivered the Presidential Address

Dr. A. Khaleelur Rahman, Associate Professor & Head, introduced the New office Bearers of Commerce Association

Dr. A. Khaleelur Rahman, Associate Professor & Head, honouring the chief Guest

Chief Guest distributing the Merit Certificates to the Students

| SINCE 1951                      | PG & RESEARCH DEPARTMENT OF COMMERCE<br>JAMAL MOHAMED COLLEGE (Autonomous)<br>Accredited (3rd Cycle) with 'A' Grade by NAAC<br>(Affiliated to Bharathidasan University)<br>TIRUCHIRAPPALLI – 620 020 |                                                                                                                                                                                                                                                                                                                                                                                                                         |  |  |
|---------------------------------|------------------------------------------------------------------------------------------------------------------------------------------------------------------------------------------------------|-------------------------------------------------------------------------------------------------------------------------------------------------------------------------------------------------------------------------------------------------------------------------------------------------------------------------------------------------------------------------------------------------------------------------|--|--|
|                                 | We a                                                                                                                                                                                                 | cordially invite you to the                                                                                                                                                                                                                                                                                                                                                                                             |  |  |
|                                 | INAUGURA                                                                                                                                                                                             | TION OF COMMERCE ASSOCIATION                                                                                                                                                                                                                                                                                                                                                                                            |  |  |
| <b>Date &amp; Time</b> : 12-0   | 07-2023 at 10.3                                                                                                                                                                                      | 30 am <b>Venue:</b> NB Abdul Gafoor A/c Auditorium                                                                                                                                                                                                                                                                                                                                                                      |  |  |
| In ti                           | he august pr                                                                                                                                                                                         | esence of the Management Committee                                                                                                                                                                                                                                                                                                                                                                                      |  |  |
| Hajee. M.J. Jamal N<br>Presider |                                                                                                                                                                                                      | Janab. Dr. A.K. Khaja Nazeemudeen, D.Litt.<br>Secretary & Correspondent                                                                                                                                                                                                                                                                                                                                                 |  |  |
| Hajee. M.J. Jamal               |                                                                                                                                                                                                      | Janab. Dr. K. Abdus Samad                                                                                                                                                                                                                                                                                                                                                                                               |  |  |
| Treasur                         |                                                                                                                                                                                                      | Assistant Secretary<br>•• K.N.Abdul Khadar Nihal<br>Member & Hon. Director                                                                                                                                                                                                                                                                                                                                              |  |  |
| Welcome Addr                    | ress :                                                                                                                                                                                               | <b>Dr. A. Khaleelur Rahman,</b><br><i>Head &amp; Associate Professor,</i><br><i>PG &amp; Research Department of Commerce</i>                                                                                                                                                                                                                                                                                            |  |  |
| Presidential Add                | lress :                                                                                                                                                                                              | Hajee. Dr. S. Ismail Mohideen<br>Principal                                                                                                                                                                                                                                                                                                                                                                              |  |  |
| Felicitation                    | :                                                                                                                                                                                                    | <ul> <li>Dr. D.I. George Amalarethinam</li> <li>Vice -Principal</li> <li>Dr. A. Ishaq Ahamed</li> <li>Additional Vice-Principal</li> <li>Dr. A.J. Haja Mohideen</li> <li>Additional Vice-Principal</li> <li>Dr. A. Famitha Banu</li> <li>Additional Vice-Principal</li> <li>Dr. K.N. Mohamed Fazil</li> <li>Director – Hostel Administration</li> <li>Ms. J. Hajira Fathima</li> <li>Director – Women Hostel</li> </ul> |  |  |
| Inaugural Addre                 | ss & :                                                                                                                                                                                               | <b>Dr. P. S. Vijayalakshmi</b><br>Principal<br>Thanthai Periyar Government Arts & Science College<br>Tiruchirappalli                                                                                                                                                                                                                                                                                                    |  |  |
| Vote of Thanks                  | :                                                                                                                                                                                                    | <b>Dr. Y. Moydheen Sha</b><br>Vice-President of Commerce Association &<br>Assistant Professor of Commerce                                                                                                                                                                                                                                                                                                               |  |  |
|                                 |                                                                                                                                                                                                      | ALL ARE INVITED                                                                                                                                                                                                                                                                                                                                                                                                         |  |  |