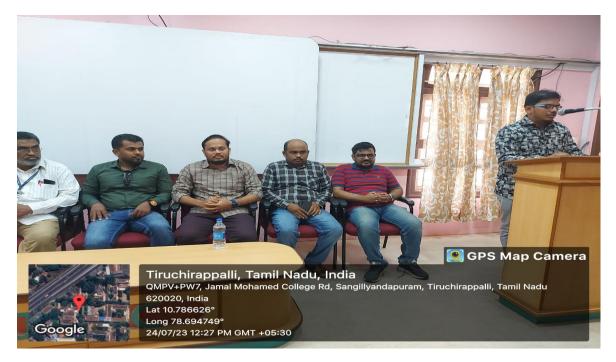

Dr. A.K. Khaja Nazeemudeen, Secretary & Correspondent delivered the Presidential Address

Dr. A. Khaleelur Rahman, Associate Professor & Head, introduced the New office Bearers of Commerce Association

Dr. A. Khaleelur Rahman, Associate Professor & Head, honouring the chief Guest