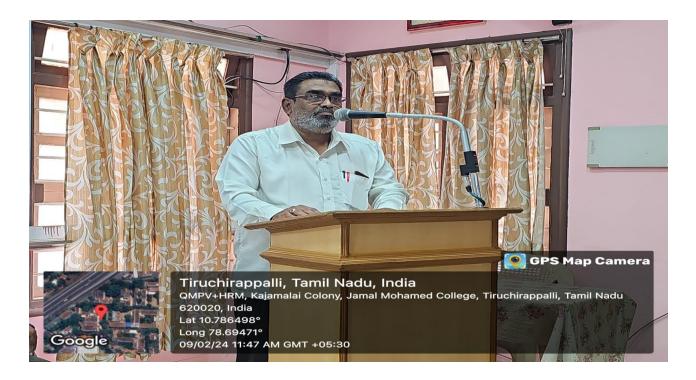

### Inauguration of Commerce Association on 12-07-2023

Dr. A. Khaleelur Rahman, Associate Professor & Head, PG & Research Department of Commerce, welcomed the gathering

Dr. P. S. Vijayalakshmi, Principal, Thanthai Periyar Government Arts & Science College (Autonomous), Trichy, delivered the Inaugural Address