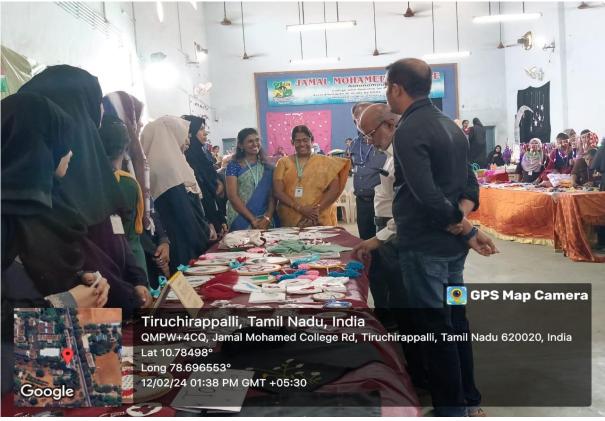

### **Geotagged Photos (colour):**

In this exhibition UG, PG and B. Voc students were engaged and explored their crafts and design knowledge. Students and staff members of all various departments were witnessed the exhibits. This programme is very fruitful and conducive in learning.