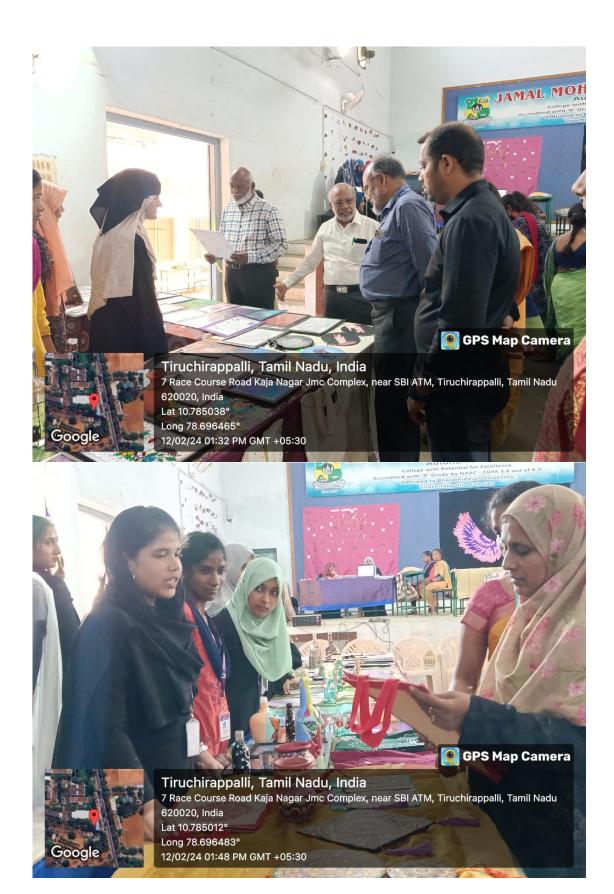

### **Geotagged Photos (colour):**

In this exhibition UG, PG and B. Voc students were engaged and explored their crafts and design knowledge. Students and staff members of all various departments were witnessed the exhibits. This programme is very fruitful and conducive in learning.