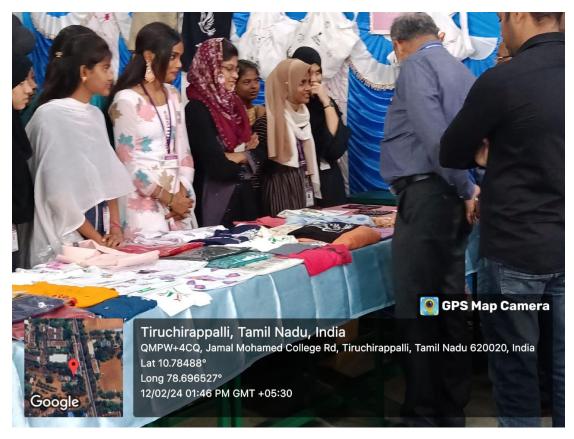

### **Geotagged Photos (colour):**

In this exhibition UG, PG and B. Voc students were engaged and explored their crafts and design knowledge. Students and staff members of all various departments were witnessed the exhibits. This programme is very fruitful and conducive in learning.