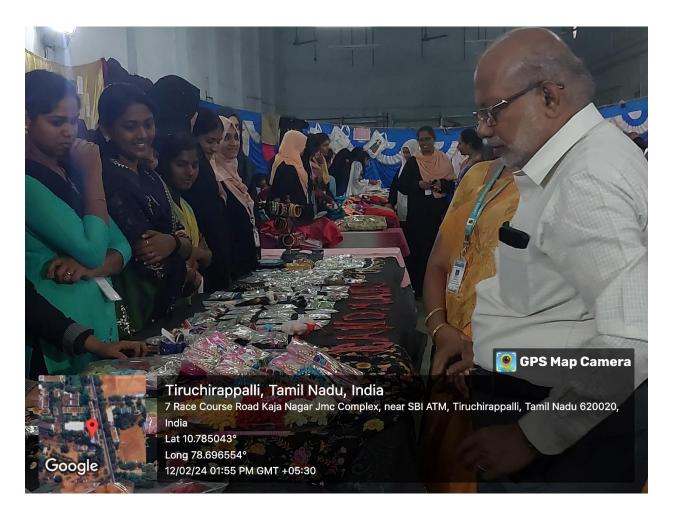

### **Geotagged Photos (colour):**

In this exhibition UG, PG and B. Voc students were engaged and explored their crafts and design knowledge. Students and staff members of all various departments were witnessed the exhibits. This programme is very fruitful and conducive in learning.