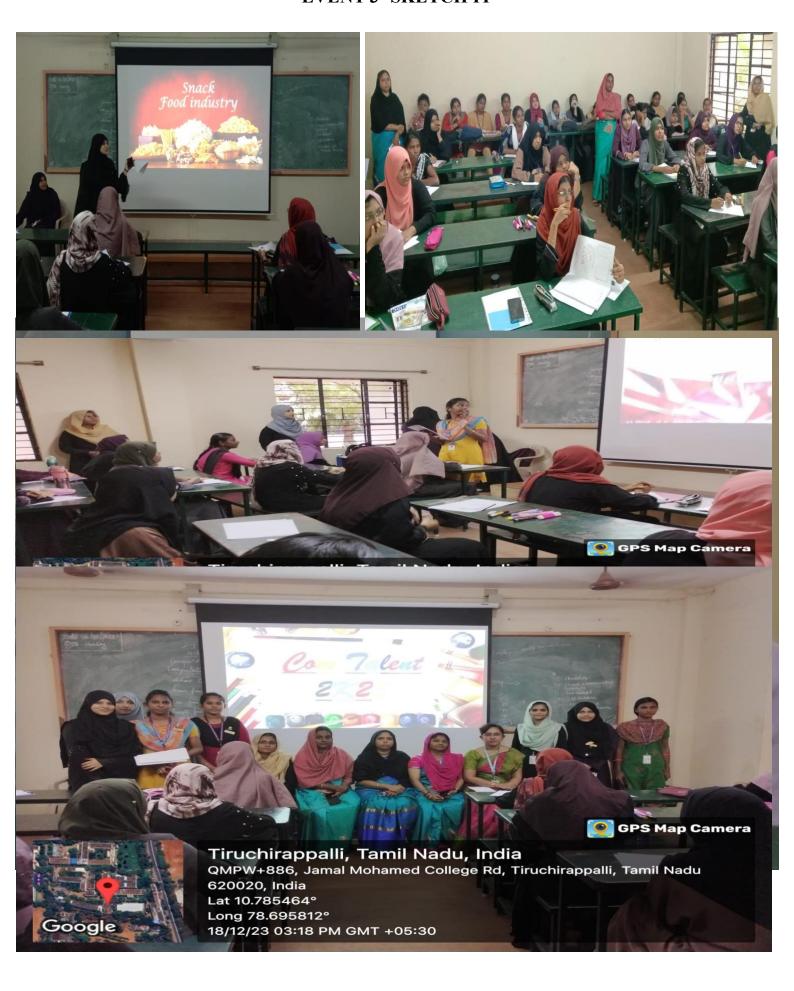

## EVENTS OF COM-TALENT 2K23 EVENT 1- RED CARPET

### **EVENT 2 – BIZ PUMP**

### **EVENT 3- SKETCH IT**

#### **EVENT 4- TELECAST**

### **EVENT 5 – BULLETIN**

#### **EVENT REPORT**

The PG & Research Department of Commerce (SF- Women) of Jamal Mohamed College (Autonomous) Tiruchirappalli, organized 'COM-TALENT 2K23' on 18-12-2023, Monday at 3.00 p.m., An Exquisite Intra Department Talent Search Arena for motivating the young students to exhibit their Unique talents in the field of Commerce who need a push and a platform to showcase their hidden potentials. DR. E. MUBARAK ALI, Head PG & Research Department of Commerce (SF) along with all the other staff members of the Department inaugurated the event and declared all the events open. COM-TALENT comprises of Five different events which includes Red Carpet, Sketch it, Biz Pump, Telecast and Bulletin which was organized by the UG & PG students with the assistance of all the staff members in selecting our Astra 2K23. Around 150 students from both UG and PG Classes took active participation in different events and benefited effectively. All the students were captivated by this Intra Department Competition and the atmosphere was filled with an euphoric excitement.