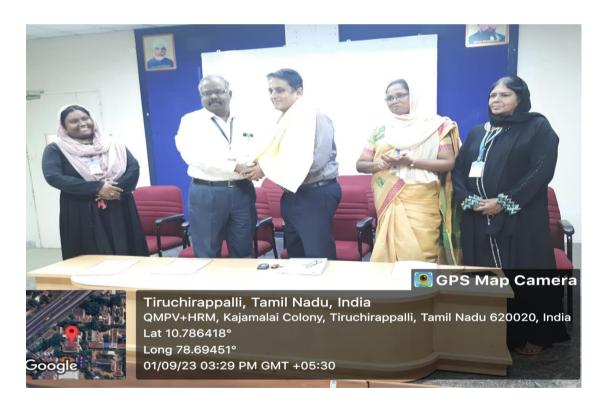

#### PHOTO GALLERY

Ms. K. Priyadharshini, of II M.Sc CS B, welcomed the gathering and introduced the Resource person.

Resource person, Mr. S. Sivakumar, CEO, Trichy Plus, Trichy, was honoured by Dr. D. I. George Amalarethinam, Vice Principal of Jamal Mohamed College.