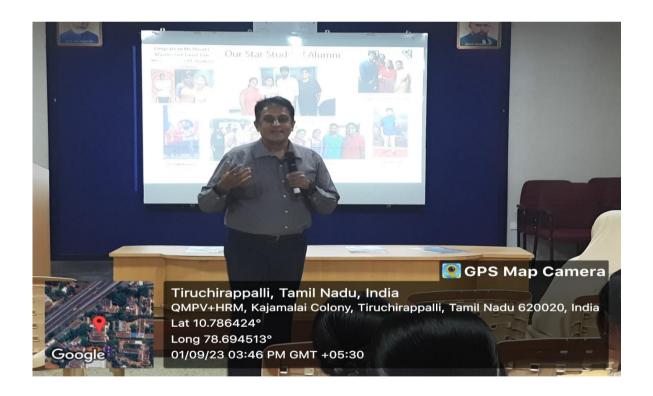

Dr. D. I. George Amalarethinam, Vice Principal of Jamal Mohamed College, delivered the Presidential address.

Resource person, elucidating the concepts on the topic "Career Opportunities".