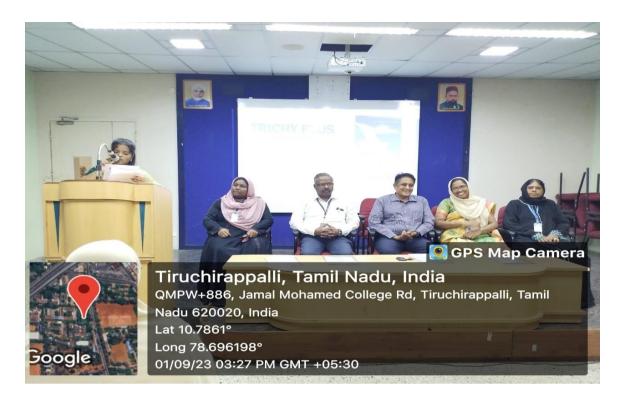

#### PHOTO GALLERY

Ms. K. Priyadharshini, of II M.Sc CS B, welcomed the gathering and introduced the Resource person.

Resource person, Mr. S. Sivakumar, CEO, Trichy Plus, Trichy, was honoured by Dr. D. I. George Amalarethinam, Vice Principal of Jamal Mohamed College.