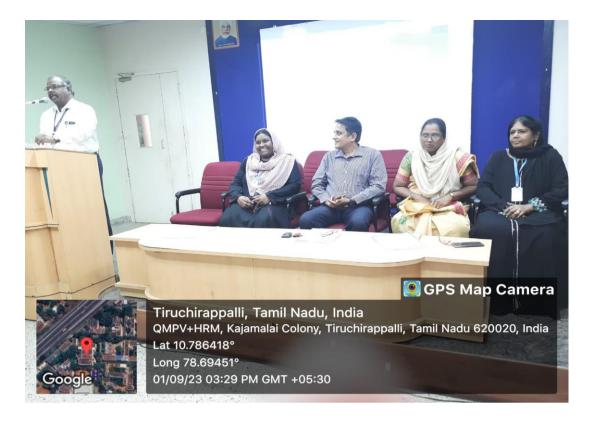

Dr. D. I. George Amalarethinam, Vice Principal of Jamal Mohamed College, delivered the Presidential address.

Resource person, elucidating the concepts on the topic "Career Opportunities".