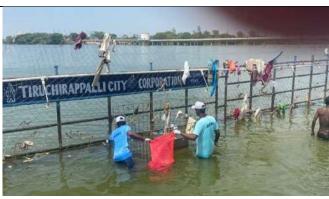

# STUDENTS' ExNORa JAMAL MOHAMED COLLEGE (Autonomous)

TIRUCHIRAPPALLI – 620 020

**Staff Advisor** 

| Programme<br>No. | Programme Name<br>with title                                                                | Date       | No. of<br>Particip<br>ants | Venue                                       |
|------------------|---------------------------------------------------------------------------------------------|------------|----------------------------|---------------------------------------------|
| 04               | RECOGNITION OF<br>THE STUDENTS'<br>EXNORA STAFF<br>ADVISORS<br>PROGRAMME                    | 07.08.2024 | 03                         | HOLY CROSS<br>COLLEGE,<br>TIRUCHIRAPPALLI   |
| 05               | MAY I HELP YOU<br>DESK PROGRAMME                                                            | 04.09.2024 | 3                          | GOVERNMENT<br>HOSPITAL,<br>TIRUCHIRAPPALLI  |
| 06               | MAY I HELP YOU<br>DESK PROGRAMME                                                            | 05.09.2024 | 3                          | GOVERNMENT<br>HOSPITAL,<br>TIRUCHIRAPPALLI  |
| 07               | EXNORA VOLUNTEERS PARTICIPATED ON THE WORLD RIVER DAY PROGRAMME                             | 21.09.2024 | 11                         | SRIRANGAM AND<br>BANKS OF<br>KOLLIDAM RIVER |
| 08               | SPECIAL LECTURE PROGRAMME ON STUDENTS' PARTICIPATION IN PROTECTION OF OUR NATURAL RESOURCES | 26.09.2024 | 131                        | BIO-TECH GALLERY<br>HALL                    |