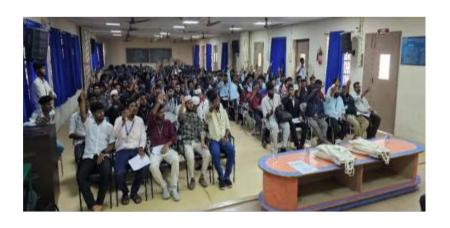

#### REPORT OF THE ACTIVITY:

Inauguration of Student's ExNoRA, NSS, Citizen Consumer Club, Youth Red Cross, Red Ribbon Club, Thanneer Sutru Choolal Maanavar Mandram, Helping Hearts Association, Gender Champion Club, Drug Abolishers Association and Electoral Literacy was held on 31.07.2024 at N.B. Abdul Gafoor (A/C) Auditorium at 11..30 am. Dr.T.Selvaraju, Cordinator of Centre for Extension activities welcomed the gathering.

Dr. D. I. George Amalarethinam, Principal, delivered the presidential address, Hajee Dr. A. K. Khaja Nazeemudeen, D.Litt.,(USA), Secretary & Correspondent, Hajee. M. J. JAMAL MOHAMED, Treasurer, Dr. K. ABDUS SAMAD, Assistant Secretary offered the felicitations. On the occasion, all the club advisors introduced the new office bearers of the acdemic year 2024-2025. Chief guest of the occasion was Mr. P. Ramajayam, Programme Coordinator Assistant Professor, Centre for Study of Social Exclusion and Inclusive Policy National Service Scheme & Red Ribbon Club Bharathidasan University, Tiruchirappalli was the Chief Guest and inaugurated the all club activities. He delivered a special lecture titled Achieving Awards. He encouraged and motivate the all club students. He explained

Overall view of the audience