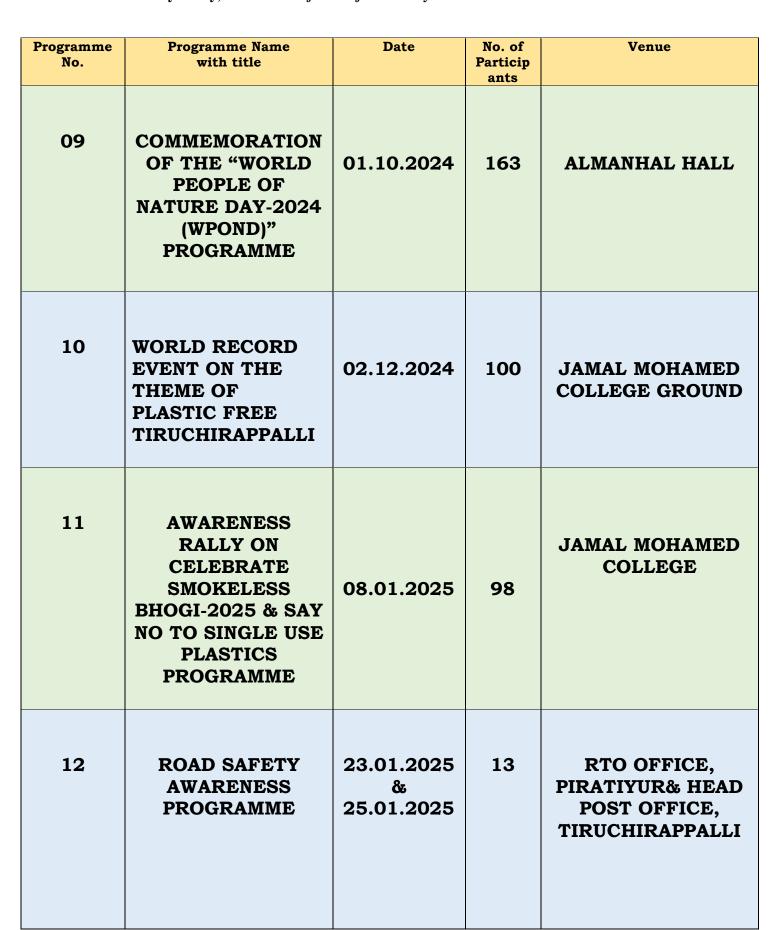

#### STUDENTS' ExNORa **JAMAL MOHAMED COLLEGE (Autonomous)**

(Affiliated to Bharathidasan University)

**Staff Advisor** 

| Programme<br>No. | Programme Name<br>with title                                                                                                                                                                                                                                           | Date       | No. of<br>Particip | Venue                                      |
|------------------|------------------------------------------------------------------------------------------------------------------------------------------------------------------------------------------------------------------------------------------------------------------------|------------|--------------------|--------------------------------------------|
| 13               | VALEDICTION OF ITS CONSTITUENT CLUBS CITIZEN CONSUMER CLUB, DRUG ABOLISHERS ASSOCIATION, ELECTORAL LITERACY CLUB, GENDER CHAMPION CLUB, RED RIBBON CLUB, STUDENT'S EXNORA, WATER ENVIRONMENT STUDENTS' CLUB, YOUTH RED CROSS & DISTRIBUTION OF INK PEN TO THE STUDENTS | 27.02.2025 | ants 18            | COMMERCE SF<br>SEMINAR HALL                |
| 14               | TREE PLANTATION ACTIVITY                                                                                                                                                                                                                                               | 15.03.2025 | 02                 | KEERANUR NO. 1,<br>ANGADI, KEERANUR        |
| 15               | TREE PLANTATION ACTIVITY                                                                                                                                                                                                                                               | 15.03.2025 | 02                 | PANCHAYATH UNION PRIMARY SCHOOL, KEERANUR. |

# STUDENTS' ExNORa JAMAL MOHAMED COLLEGE (Autonomous)

TIRUCHIRAPPALLI – 620 020

**Staff Advisor** 

| Programme<br>No. | Programme Name<br>with title | Date       | No. of<br>Particip<br>ants | Venue                                              |
|------------------|------------------------------|------------|----------------------------|----------------------------------------------------|
| 16               | TREE PLANTATION ACTIVITY     | 16.03.2025 | 02                         | KEERANUR POLICE<br>STATION,<br>PUDUKKOTTAI (DT)    |
| 17               | TREE PLANTATION ACTIVITY     | 22.03.2025 | 01                         | AMUDHAM ANGADI<br>,KEERANUR                        |
| 18               | TREE PLANTATION ACTIVITY     | 22.03.2025 | 01                         | GOVERNMENT<br>HOSPITAL,<br>KEERANUR                |
| 19               | TREE PLANTATION ACTIVITY     | 22.03.2025 | 01                         | ANNAI NURSERY<br>AND PRIMARY<br>SCHOOL             |
| 20               | TREE PLANTATION ACTIVITY     | 26.03.2025 | 01                         | KHAJAMIAN HIGHER<br>SECONDARY<br>SCHOOL,TIRUCHIRAE |
| 21               | NO VEHICLE DAY               | 16.04.2025 | 47                         | JAMAL MOHAMED<br>COLLEGE CAMPUS                    |