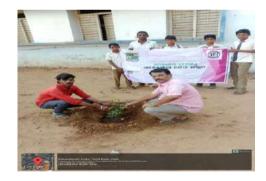

MINISTRY OF SOCIAL JUSTICE AND EMPOWERMENT. New Delhi

Cordially invite you for the Two Days State Level Workshop on

"Elderly Issues for College Students and NGOs"

On 24<sup>th</sup> and 25<sup>th</sup> June, 2024 (Monday and Tuesday) @ 09.30 am Venue: Syed Hussainudeen Hall

In the august presence of

Janab. Dr. A.K. KHAJA NAZEEMUDEEN

Secretary and Correspondent

Hajee. M.J. JAMAL MOHAMED

Treasurer

Dr. K. ABDUS SAMAD

Assistant Secretary

Dr. K.N. ABDUL KADER NIHAL

Member and Honorary Director

Dr. D.I. GEORGE AMALARETHINAM

Principal

Presides over the function

Dr. P.T. SIVAKUMAR

*Professor, Head & Consultant, Geriatric Clinic, NIMHANS, Bangalore.* 

Dr. A. THIRUMOORTHY

Professor, Consultant, Geriatric Clinic, NIMHANS, Bangalore.

Padmashri, Thiru, SUBBURAMAN

Director, SCOPE, Trichy

Dr. K. JANAKI RAMAN

Associate Professor, Consultant, Adult Psychiatry NIMHANS, Bangalore.

Will offer felicitations

**Program Co-ordinators** 

Dr. S. RAJESWARI

Assistant Professor and Head

Dr. K. SHEIK FAREETH

Assistant Professor

Dr. A. SHEIK ABDUL SALAM

Assistant Professor

HEARTY WELCOME TO ALL