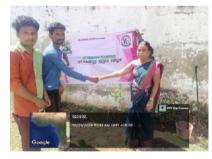

MINISTRY OF SOCIAL JUSTICE AND EMPOWERMENT. New Delhi

Cordially invite you for the Two Days State Level Workshop on

"Elderly Issues for College Students and NGOs"

On 24<sup>th</sup> and 25<sup>th</sup> June, 2024 (Monday and Tuesday) @ 09.30 am Venue: Syed Hussainudeen Hall

In the august presence of

Janab. Dr. A.K. KHAJA NAZEEMUDEEN

Secretary and Correspondent

Hajee. M.J. JAMAL MOHAMED

Treasurer

Dr. K. ABDUS SAMAD

Assistant Secretary

Dr. K.N. ABDUL KADER NIHAL

Member and Honorary Director

Dr. D.I. GEORGE AMALARETHINAM

Principal

Presides over the function

Dr. P.T. SIVAKUMAR

*Professor, Head & Consultant, Geriatric Clinic, NIMHANS, Bangalore.* 

Dr. A. THIRUMOORTHY

Professor, Consultant, Geriatric Clinic, NIMHANS, Bangalore.

Padmashri, Thiru, SUBBURAMAN

Director, SCOPE, Trichy

Dr. K. JANAKI RAMAN

Associate Professor, Consultant, Adult Psychiatry NIMHANS, Bangalore.

Will offer felicitations

**Program Co-ordinators** 

Dr. S. RAJESWARI

Assistant Professor and Head

Dr. K. SHEIK FAREETH

Assistant Professor

Dr. A. SHEIK ABDUL SALAM

Assistant Professor

HEARTY WELCOME TO ALL