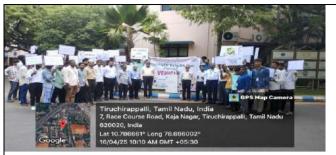

No.of ExNoRA Students 08

**Participated** 

**VENUE: Syed Hussainudeen Hall** 

DATE: 24th and 25th June, 2024 (Monday and Tuesday) @ 09.30 am

#### REPORT OF THE ACTIVITY

The Two-Days State Level Workshop On " Elderly Issues For College Students And NGOs " Was Organized by the PG Department Of Social Work in Collaboration With National Institute Of Mental Health And Neuro Sciences (NIMHANS), Bangalore, National Institute Of Social Defence (NISD), Ministry Of Social Justice And Empowerment, New Delhi held on 24<sup>th</sup> & 25<sup>th</sup> June, 2024. K.Kamith Ahmed, Mohamed Faizee, B.Mohamed Hamith, II BCA, Asarutheen, Adhavan, B.Alagar, S.Karthikeyan, S.Srikanth II B.Sc Students' ExNoRA Volunteers participated in the workshop. Dr.S.Rajeswari Assistant Professor of Social Work Welcomed the gathering.Dr.D.I.George Amalarethinam, Principal presided over the two days state level workshop. Felicitation was given by the Secretary And Correspondent, Treasurer and Assistant Secretary.