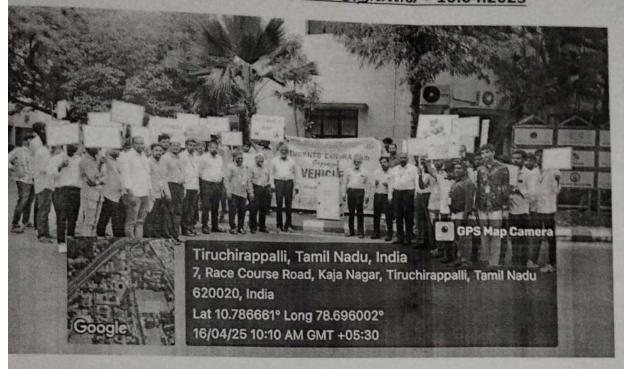

# STUDENTS' ExNORa JAMAL MOHAMED COLLEGE (Autonomous)

TIRUCHIRAPPALLI – 620 020

**Staff Advisor** 

| Programme<br>No. | Programme Name<br>with title | Date       | No. of<br>Particip<br>ants | Venue                                              |
|------------------|------------------------------|------------|----------------------------|----------------------------------------------------|
| 16               | TREE PLANTATION ACTIVITY     | 16.03.2025 | 02                         | KEERANUR POLICE<br>STATION,<br>PUDUKKOTTAI (DT)    |
| 17               | TREE PLANTATION ACTIVITY     | 22.03.2025 | 01                         | AMUDHAM ANGADI<br>,KEERANUR                        |
| 18               | TREE PLANTATION ACTIVITY     | 22.03.2025 | 01                         | GOVERNMENT<br>HOSPITAL,<br>KEERANUR                |
| 19               | TREE PLANTATION ACTIVITY     | 22.03.2025 | 01                         | ANNAI NURSERY<br>AND PRIMARY<br>SCHOOL             |
| 20               | TREE PLANTATION ACTIVITY     | 26.03.2025 | 01                         | KHAJAMIAN HIGHER<br>SECONDARY<br>SCHOOL,TIRUCHIRAE |
| 21               | NO VEHICLE DAY               | 16.04.2025 | 47                         | JAMAL MOHAMED<br>COLLEGE CAMPUS                    |