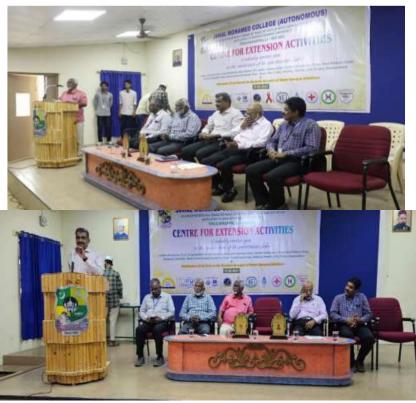

#### STUDENTS' ExNORa **JAMAL MOHAMED COLLEGE (Autonomous)**

(Affiliated to Bharathidasan University)

**Staff Advisor** 

| Programme<br>No. | Programme Name<br>with title                                                                                                                                                                                                                                           | Date       | No. of<br>Particip | Venue                                      |
|------------------|------------------------------------------------------------------------------------------------------------------------------------------------------------------------------------------------------------------------------------------------------------------------|------------|--------------------|--------------------------------------------|
| 13               | VALEDICTION OF ITS CONSTITUENT CLUBS CITIZEN CONSUMER CLUB, DRUG ABOLISHERS ASSOCIATION, ELECTORAL LITERACY CLUB, GENDER CHAMPION CLUB, RED RIBBON CLUB, STUDENT'S EXNORA, WATER ENVIRONMENT STUDENTS' CLUB, YOUTH RED CROSS & DISTRIBUTION OF INK PEN TO THE STUDENTS | 27.02.2025 | ants 18            | COMMERCE SF<br>SEMINAR HALL                |
| 14               | TREE PLANTATION ACTIVITY                                                                                                                                                                                                                                               | 15.03.2025 | 02                 | KEERANUR NO. 1,<br>ANGADI, KEERANUR        |
| 15               | TREE PLANTATION ACTIVITY                                                                                                                                                                                                                                               | 15.03.2025 | 02                 | PANCHAYATH UNION PRIMARY SCHOOL, KEERANUR. |

#### REPORT OF THE ACTIVITY:

Inauguration of Student's ExNoRA, NSS, Citizen Consumer Club, Youth Red Cross, Red Ribbon Club, Thanneer Sutru Choolal Maanavar Mandram, Helping Hearts Association, Gender Champion Club, Drug Abolishers Association and Electoral Literacy was held on 31.07.2024 at N.B. Abdul Gafoor (A/C) Auditorium at 11..30 am. Dr.T.Selvaraju, Cordinator of Centre for Extension activities welcomed the gathering.