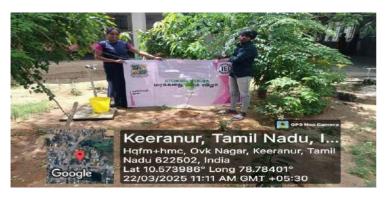

# STUDENTS' ExNORa JAMAL MOHAMED COLLEGE (Autonomous)

TIRUCHIRAPPALLI – 620 020

**Staff Advisor** 

| Programme<br>No. | Programme Name<br>with title | Date       | No. of<br>Particip<br>ants | Venue                                              |
|------------------|------------------------------|------------|----------------------------|----------------------------------------------------|
| 16               | TREE PLANTATION ACTIVITY     | 16.03.2025 | 02                         | KEERANUR POLICE<br>STATION,<br>PUDUKKOTTAI (DT)    |
| 17               | TREE PLANTATION ACTIVITY     | 22.03.2025 | 01                         | AMUDHAM ANGADI<br>,KEERANUR                        |
| 18               | TREE PLANTATION ACTIVITY     | 22.03.2025 | 01                         | GOVERNMENT<br>HOSPITAL,<br>KEERANUR                |
| 19               | TREE PLANTATION ACTIVITY     | 22.03.2025 | 01                         | ANNAI NURSERY<br>AND PRIMARY<br>SCHOOL             |
| 20               | TREE PLANTATION ACTIVITY     | 26.03.2025 | 01                         | KHAJAMIAN HIGHER<br>SECONDARY<br>SCHOOL,TIRUCHIRAE |
| 21               | NO VEHICLE DAY               | 16.04.2025 | 47                         | JAMAL MOHAMED<br>COLLEGE CAMPUS                    |