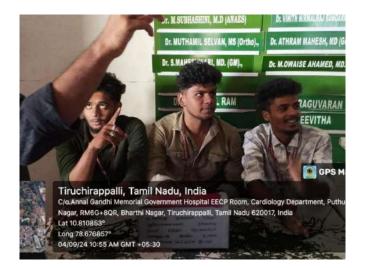

#### TIRUCHIRAPPALLI – 620 020

**Staff Advisor** 

| Programme<br>No. | Programme Name<br>with title                                                                                                                                                                                                                  | Date                          | No. of<br>Particip<br>ants | Venue                        |
|------------------|-----------------------------------------------------------------------------------------------------------------------------------------------------------------------------------------------------------------------------------------------|-------------------------------|----------------------------|------------------------------|
| 01               | PARTICIPATION ON TWO-DAYS STATE LEVEL WORKSHOP ON ELDERLY ISSUES FOR COLLEGE STUDENTS AND NGOS PROGRAMME                                                                                                                                      | 24.06.2024<br>&<br>25.06.2024 | 08                         | SYED<br>HUSSAINUDDIN<br>HALL |
| 02               | MEGA JOB FAIR<br>PROGRAMME                                                                                                                                                                                                                    | 28.07.2024                    | Around<br>500              | N.M.KHAJAMIAN<br>AUDITORIUM  |
| 03               | INAUGURATION OF STUDENT'S EXNORA, NSS, CITIZEN CONSUMER CLUB, YOUTH RED CROSS, RED RIBBON CLUB, THANNEER SUTRU CHOOLAL MAANAVAR MANDRAM, HELPING HEARTS ASSOCIATION, GENDER CHAMPION CLUB, DRUG ABOLISHERS ASSOCIATION AND ELECTORAL LITERACY | 31.07.2024                    | 82                         | N.B.A.G<br>AUDITORIUM        |

# STUDENTS' ExNORa JAMAL MOHAMED COLLEGE (Autonomous)

TIRUCHIRAPPALLI – 620 020

**Staff Advisor** 

| Programme<br>No. | Programme Name<br>with title                                                                | Date       | No. of<br>Particip<br>ants | Venue                                       |
|------------------|---------------------------------------------------------------------------------------------|------------|----------------------------|---------------------------------------------|
| 04               | RECOGNITION OF<br>THE STUDENTS'<br>EXNORA STAFF<br>ADVISORS<br>PROGRAMME                    | 07.08.2024 | 03                         | HOLY CROSS<br>COLLEGE,<br>TIRUCHIRAPPALLI   |
| 05               | MAY I HELP YOU<br>DESK PROGRAMME                                                            | 04.09.2024 | 3                          | GOVERNMENT<br>HOSPITAL,<br>TIRUCHIRAPPALLI  |
| 06               | MAY I HELP YOU<br>DESK PROGRAMME                                                            | 05.09.2024 | 3                          | GOVERNMENT<br>HOSPITAL,<br>TIRUCHIRAPPALLI  |
| 07               | EXNORA VOLUNTEERS PARTICIPATED ON THE WORLD RIVER DAY PROGRAMME                             | 21.09.2024 | 11                         | SRIRANGAM AND<br>BANKS OF<br>KOLLIDAM RIVER |
| 08               | SPECIAL LECTURE PROGRAMME ON STUDENTS' PARTICIPATION IN PROTECTION OF OUR NATURAL RESOURCES | 26.09.2024 | 131                        | BIO-TECH GALLERY<br>HALL                    |