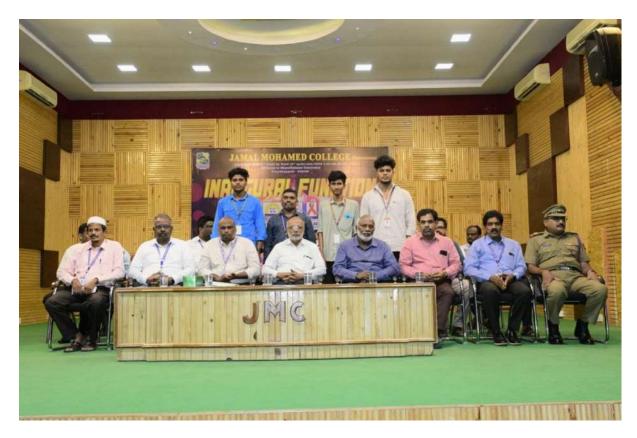

#### REPORT OF THE ACTIVITY:

Inauguration of Student's ExNoRA, NSS, Citizen Consumer Club, Youth Red Cross, Red Ribbon Club, Thanneer Sutru Choolal Maanavar Mandram, Helping Hearts Association, Gender Champion Club, Drug Abolishers Association and Electoral Literacy was held on 31.07.2024 at N.B. Abdul Gafoor (A/C) Auditorium at 11..30 am. Dr.T.Selvaraju, Cordinator of Centre for Extension activities welcomed the gathering.

Dr. D. I. George Amalarethinam, Principal, delivered the presidential address, Hajee Dr. A. K. Khaja Nazeemudeen, D.Litt.,(USA), Secretary & Correspondent, Hajee. M. J. JAMAL MOHAMED, Treasurer, Dr. K. ABDUS SAMAD, Assistant Secretary offered the felicitations. On the occasion, all the club advisors introduced the new office bearers of the acdemic year 2024-2025. Chief guest of the occasion was Mr. P. Ramajayam, Programme Coordinator Assistant Professor, Centre for Study of Social Exclusion and Inclusive Policy National Service Scheme & Red Ribbon Club Bharathidasan University, Tiruchirappalli was the Chief Guest and inaugurated the all club activities. He delivered a special lecture titled Achieving Awards. He encouraged and motivate the all club students. He explained

Overall view of the audience