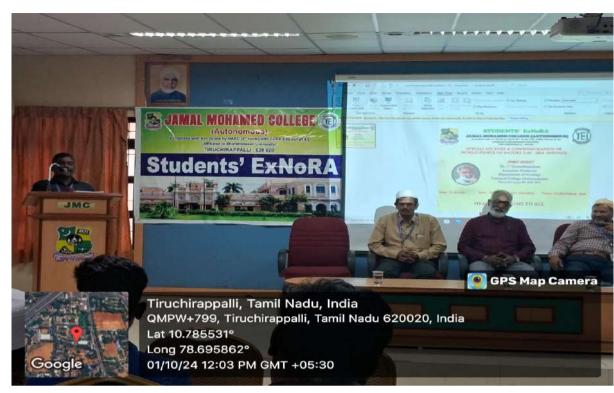

### Report of the Inauguration of Students' ExNoRA

31.07.2024 (Wednesday)

**CHIEF GUEST** 

#### Mr. P. RAMAJAYAM

Programme Coordinator, Assistant Professor Centre for Study of Social Exclusion and Inclusive Policy National Service Scheme & Red Ribbon Club Bharathidasan University Tiruchirappalli - 620 024

**VENUE** 

**NBAG Auditorium** 

#### REPORT OF THE ACTIVITY:

Inauguration of Student's ExNoRA, NSS, Citizen Consumer Club, Youth Red Cross, Red Ribbon Club, Thanneer Sutru Choolal Maanavar Mandram, Helping Hearts Association, Gender Champion Club, Drug Abolishers Association and Electoral Literacy was held on 31.07.2024 at N.B. Abdul Gafoor (A/C) Auditorium at 11..30 am. Dr.T.Selvaraju, Cordinator of Centre for Extension activities welcomed the gathering.

Dr. D. I. George Amalarethinam, Principal, delivered the presidential address, Hajee Dr. A. K. Khaja Nazeemudeen, D.Litt.,(USA), Secretary & Correspondent, Hajee. M. J. JAMAL MOHAMED, Treasurer, Dr. K. ABDUS SAMAD, Assistant Secretary offered the felicitations. On the occasion, all the club advisors introduced the new office bearers of the acdemic year 2024-2025. Chief guest of the occasion was Mr. P. Ramajayam, Programme Coordinator Assistant Professor, Centre for Study of Social Exclusion and Inclusive Policy National Service Scheme & Red Ribbon Club Bharathidasan University, Tiruchirappalli was the Chief Guest and inaugurated the all club activities. He delivered a special lecture titled Achieving Awards. He encouraged and motivate the all club students. He explained