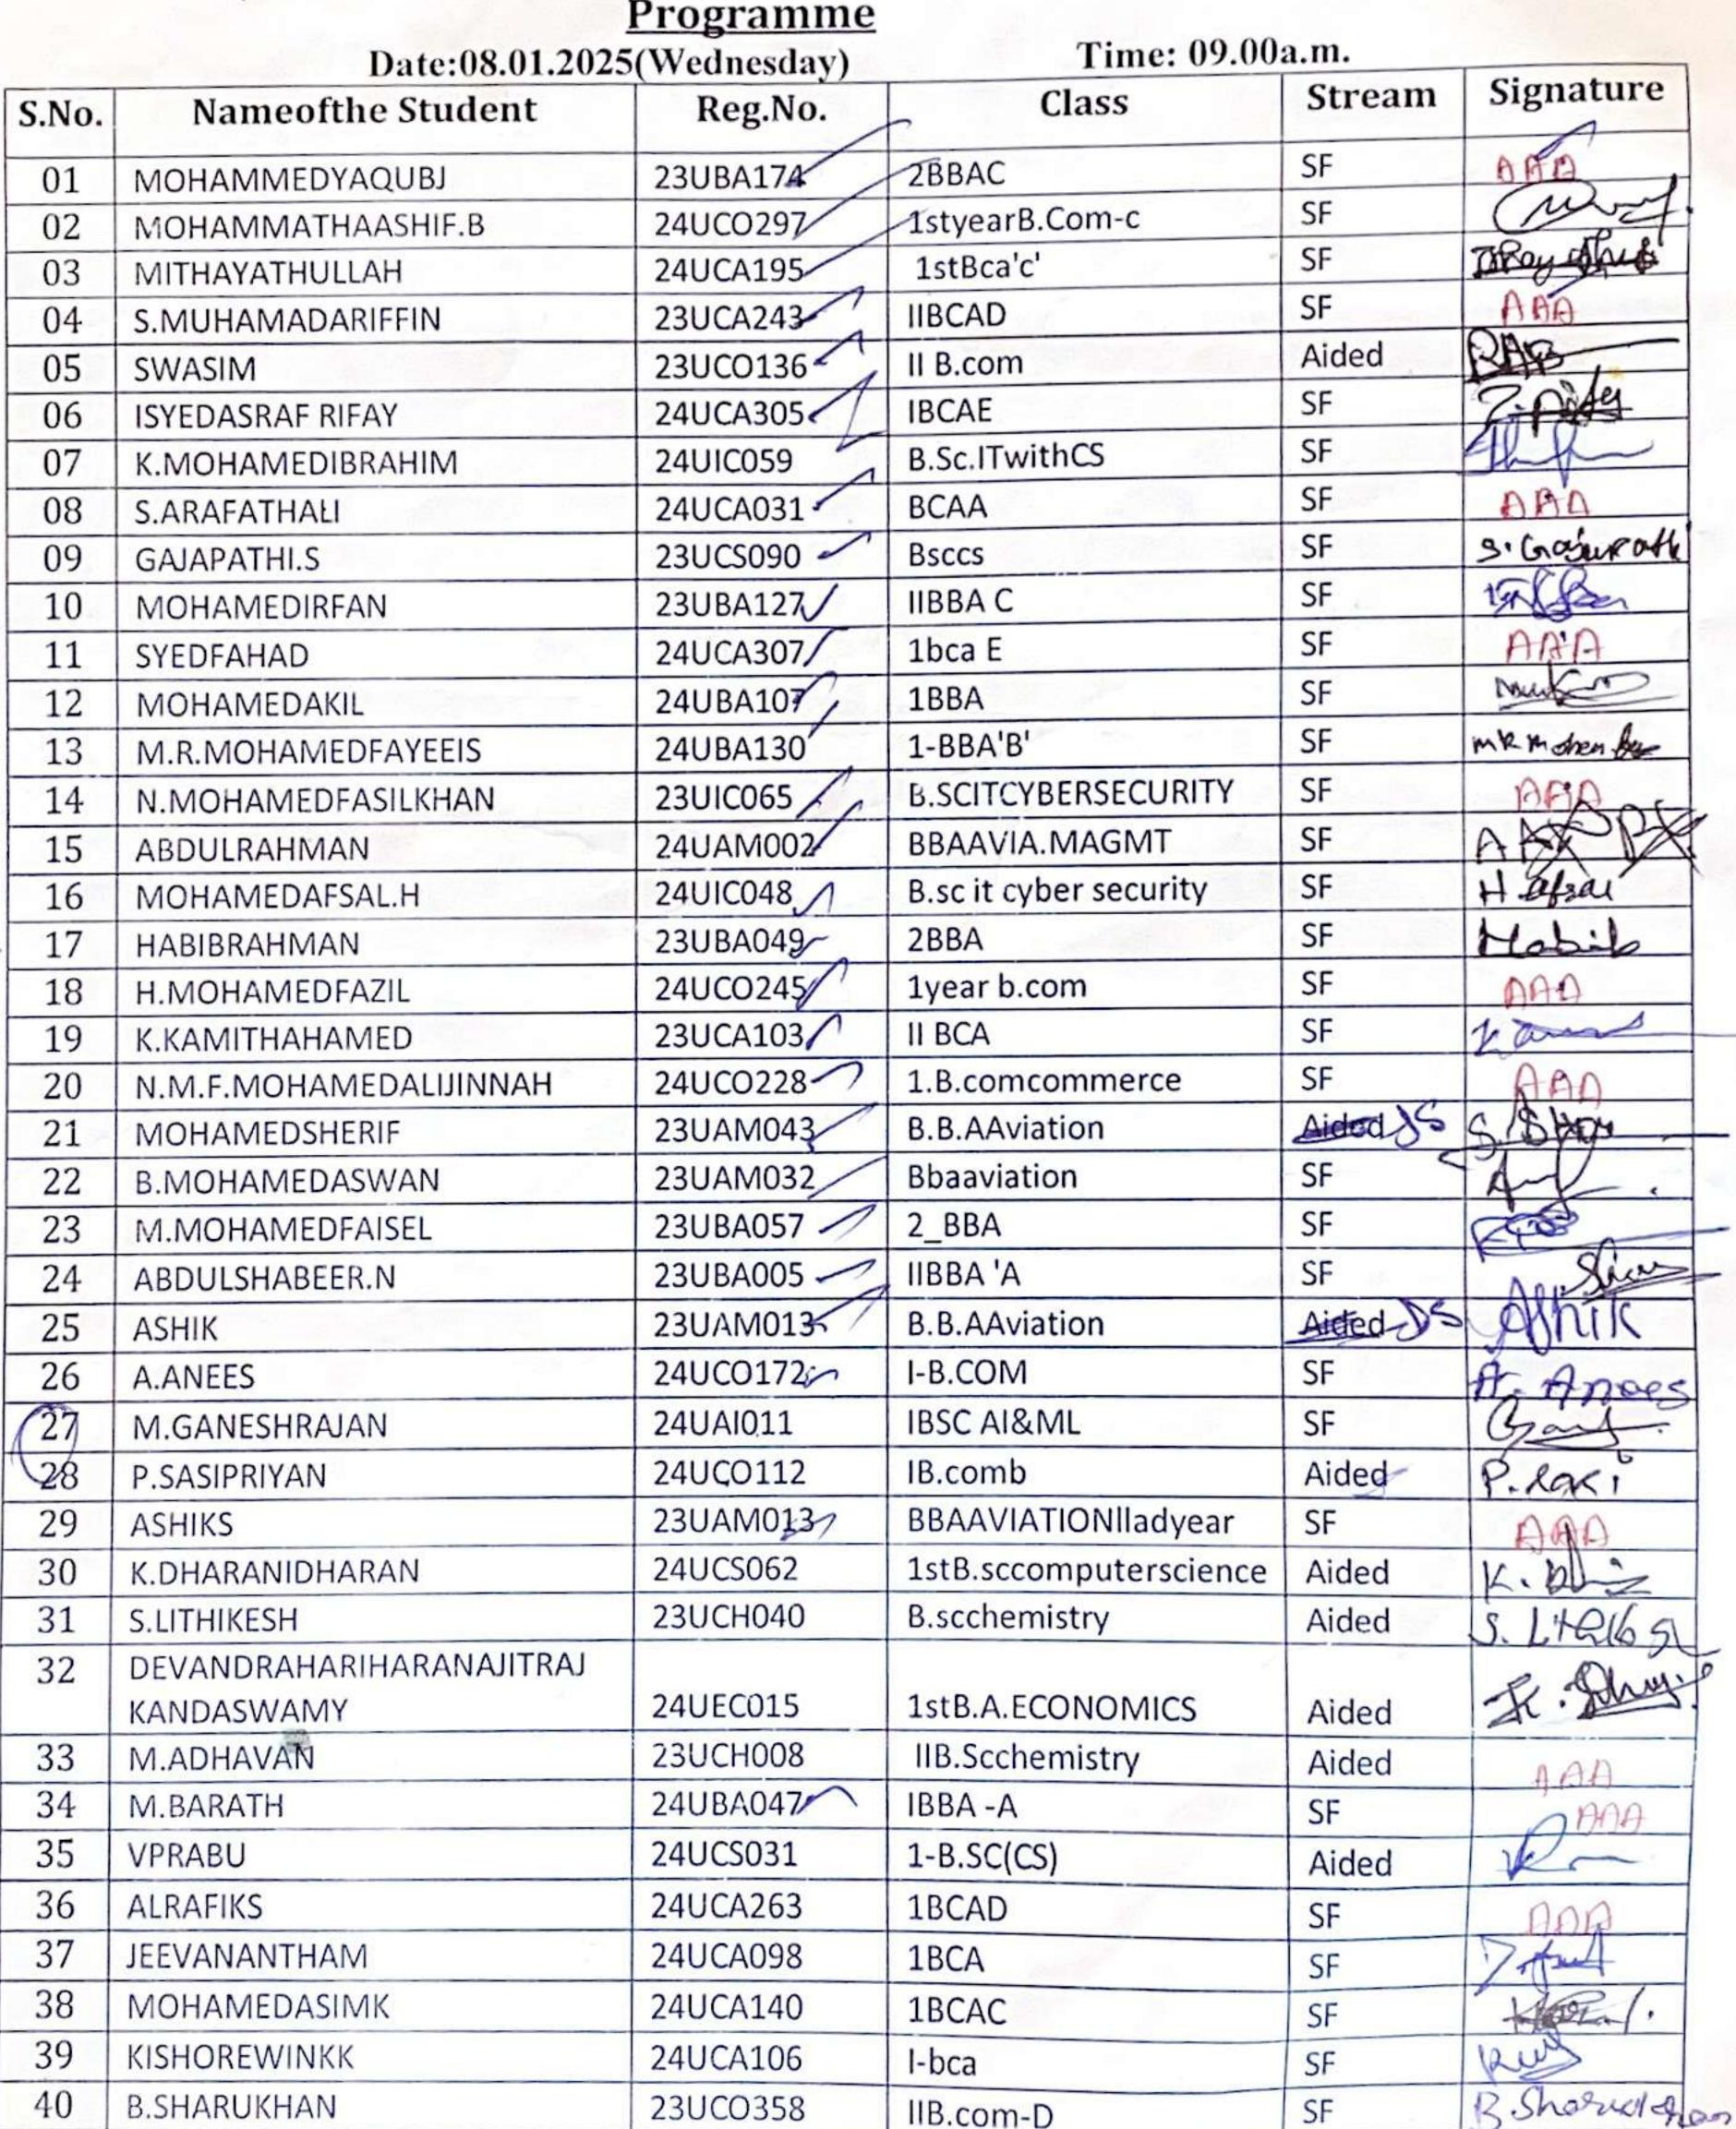

# Work Shop Participant List for Students' ExNoRA

Date: 24.06.2024 (Monday) & 25.06.2024 (Tuesday) VENUE: Hussainudeen Hall Time: 9.30 a.m.

| S.No. | Name of the Student | Class      | Aided/SF | Reg.No   | Mobile Number |
|-------|---------------------|------------|----------|----------|---------------|
| 01    | ASARUTHEEN          | II B.Sc IT | SF       | 23UIC021 | 9655772863    |
| 02    | J.MOHAMED AFSAR     | II B.Sc IT | SF       | 23UIC048 | 9042373779    |
| 03    | K.KAMITH AHMED      | II BCA B   | SF       | 23UCA103 | 9600596082    |
| 04    | KARTHIKEYAN.S       | II B.Sc    | Aided    | 23UCH038 | 9342600761    |
| 05    | ALAGAR. B           | II B.Sc    | Aided    | 23UCH011 | 8428521979    |
| 06    | ADHAVAN             | II B.Sc    | Aided    | 23UA0708 | 7373934049    |
| 07    | S.SRIKANTH          | II B.Sc    | Aided    | 23UCH097 | 8760809299    |