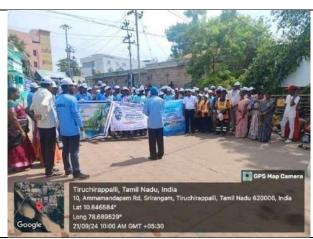

# STUDENTS' EXNORa JAMAL MOHAMED COLLEGE (Autonomous)

(Affiliated to Bharathidasan University)

**Staff Advisor** 