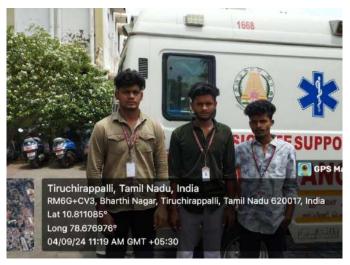

#### TIRUCHIRAPPALLI – 620 020

**Staff Advisor** 

| Programme<br>No. | Programme Name<br>with title                                                                                                                                                                                                                  | Date                          | No. of<br>Particip<br>ants | Venue                        |
|------------------|-----------------------------------------------------------------------------------------------------------------------------------------------------------------------------------------------------------------------------------------------|-------------------------------|----------------------------|------------------------------|
| 01               | PARTICIPATION ON TWO-DAYS STATE LEVEL WORKSHOP ON ELDERLY ISSUES FOR COLLEGE STUDENTS AND NGOS PROGRAMME                                                                                                                                      | 24.06.2024<br>&<br>25.06.2024 | 08                         | SYED<br>HUSSAINUDDIN<br>HALL |
| 02               | MEGA JOB FAIR<br>PROGRAMME                                                                                                                                                                                                                    | 28.07.2024                    | Around<br>500              | N.M.KHAJAMIAN<br>AUDITORIUM  |
| 03               | INAUGURATION OF STUDENT'S EXNORA, NSS, CITIZEN CONSUMER CLUB, YOUTH RED CROSS, RED RIBBON CLUB, THANNEER SUTRU CHOOLAL MAANAVAR MANDRAM, HELPING HEARTS ASSOCIATION, GENDER CHAMPION CLUB, DRUG ABOLISHERS ASSOCIATION AND ELECTORAL LITERACY | 31.07.2024                    | 82                         | N.B.A.G<br>AUDITORIUM        |

# STUDENTS' ExNORa JAMAL MOHAMED COLLEGE (Autonomous)

TIRUCHIRAPPALLI – 620 020

**Staff Advisor** 

| Programme<br>No. | Programme Name<br>with title                                                                | Date       | No. of<br>Particip<br>ants | Venue                                       |
|------------------|---------------------------------------------------------------------------------------------|------------|----------------------------|---------------------------------------------|
| 04               | RECOGNITION OF<br>THE STUDENTS'<br>EXNORA STAFF<br>ADVISORS<br>PROGRAMME                    | 07.08.2024 | 03                         | HOLY CROSS<br>COLLEGE,<br>TIRUCHIRAPPALLI   |
| 05               | MAY I HELP YOU<br>DESK PROGRAMME                                                            | 04.09.2024 | 3                          | GOVERNMENT<br>HOSPITAL,<br>TIRUCHIRAPPALLI  |
| 06               | MAY I HELP YOU<br>DESK PROGRAMME                                                            | 05.09.2024 | 3                          | GOVERNMENT<br>HOSPITAL,<br>TIRUCHIRAPPALLI  |
| 07               | EXNORA VOLUNTEERS PARTICIPATED ON THE WORLD RIVER DAY PROGRAMME                             | 21.09.2024 | 11                         | SRIRANGAM AND<br>BANKS OF<br>KOLLIDAM RIVER |
| 08               | SPECIAL LECTURE PROGRAMME ON STUDENTS' PARTICIPATION IN PROTECTION OF OUR NATURAL RESOURCES | 26.09.2024 | 131                        | BIO-TECH GALLERY<br>HALL                    |