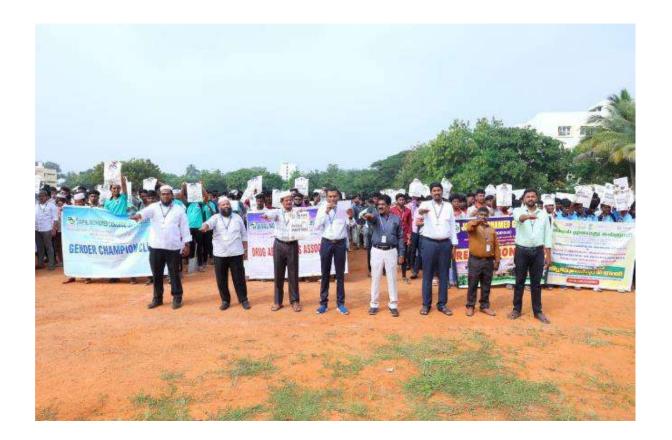

#### REPORT OF THE ACTIVITY:

Inauguration of Student's ExNoRA, NSS, Citizen Consumer Club, Youth Red Cross, Red Ribbon Club, Thanneer Sutru Choolal Maanavar Mandram, Helping Hearts Association, Gender Champion Club, Drug Abolishers Association and Electoral Literacy was held on 31.07.2024 at N.B. Abdul Gafoor (A/C) Auditorium at 11..30 am. Dr.T.Selvaraju, Cordinator of Centre for Extension activities welcomed the gathering.

Dr. D. I. George Amalarethinam, Principal, delivered the presidential address, Hajee Dr. A. K. Khaja Nazeemudeen, D.Litt.,(USA), Secretary & Correspondent, Hajee. M. J. JAMAL MOHAMED, Treasurer, Dr. K. ABDUS SAMAD, Assistant Secretary offered the felicitations. On the occasion, all the club advisors introduced the new office bearers of the acdemic year 2024-2025. Chief guest of the occasion was Mr. P. Ramajayam, Programme Coordinator Assistant Professor, Centre for Study of Social Exclusion and Inclusive Policy National Service Scheme & Red Ribbon Club Bharathidasan University, Tiruchirappalli was the Chief Guest and inaugurated the all club activities. He delivered a special lecture titled Achieving Awards. He encouraged and motivate the all club students. He explained

Hajee. Dr.A.K.KhajaNazeemudeen Felicitated the Gathering

Group photo of Management Committee Members, Part V Coordinator, Deputy Co ordinator, ExNORA PST members with ExNoRA Staff Advisor of Dr.S.K.Periyasamy and Various Club Advisors.