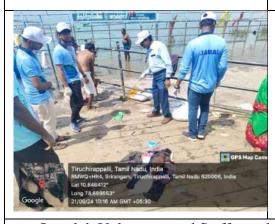

# STUDENTS' ExNORa JAMAL MOHAMED COLLEGE (Autonomous)

TIRUCHIRAPPALLI – 620 020

**Staff Advisor** 

| Programme<br>No. | Programme Name<br>with title                                                                | Date       | No. of<br>Particip<br>ants | Venue                                       |
|------------------|---------------------------------------------------------------------------------------------|------------|----------------------------|---------------------------------------------|
| 04               | RECOGNITION OF<br>THE STUDENTS'<br>EXNORA STAFF<br>ADVISORS<br>PROGRAMME                    | 07.08.2024 | 03                         | HOLY CROSS<br>COLLEGE,<br>TIRUCHIRAPPALLI   |
| 05               | MAY I HELP YOU<br>DESK PROGRAMME                                                            | 04.09.2024 | 3                          | GOVERNMENT<br>HOSPITAL,<br>TIRUCHIRAPPALLI  |
| 06               | MAY I HELP YOU<br>DESK PROGRAMME                                                            | 05.09.2024 | 3                          | GOVERNMENT<br>HOSPITAL,<br>TIRUCHIRAPPALLI  |
| 07               | EXNORA VOLUNTEERS PARTICIPATED ON THE WORLD RIVER DAY PROGRAMME                             | 21.09.2024 | 11                         | SRIRANGAM AND<br>BANKS OF<br>KOLLIDAM RIVER |
| 08               | SPECIAL LECTURE PROGRAMME ON STUDENTS' PARTICIPATION IN PROTECTION OF OUR NATURAL RESOURCES | 26.09.2024 | 131                        | BIO-TECH GALLERY<br>HALL                    |