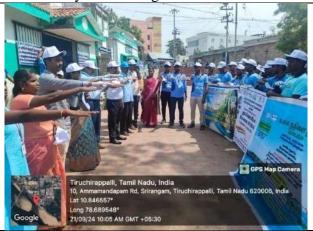

# STUDENTS' EXNORa JAMAL MOHAMED COLLEGE (Autonomous)

(Affiliated to Bharathidasan University)

**Staff Advisor** 