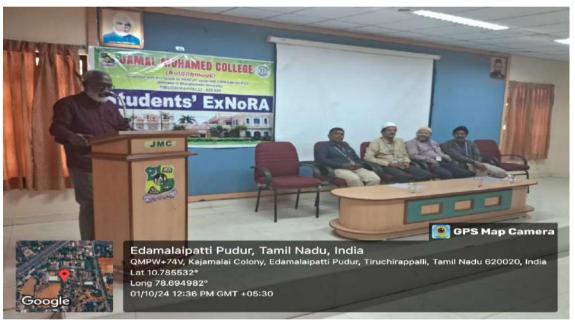

#### REPORT OF THE ACTIVITY:

Inauguration of Student's ExNoRA, NSS, Citizen Consumer Club, Youth Red Cross, Red Ribbon Club, Thanneer Sutru Choolal Maanavar Mandram, Helping Hearts Association, Gender Champion Club, Drug Abolishers Association and Electoral Literacy was held on 31.07.2024 at N.B. Abdul Gafoor (A/C) Auditorium at 11..30 am. Dr.T.Selvaraju, Cordinator of Centre for Extension activities welcomed the gathering.

Dr. D. I. George Amalarethinam, Principal, delivered the presidential address, Hajee Dr. A. K. Khaja Nazeemudeen, D.Litt.,(USA), Secretary & Correspondent, Hajee. M. J. JAMAL MOHAMED, Treasurer, Dr. K. ABDUS SAMAD, Assistant Secretary offered the felicitations. On the occasion, all the club advisors introduced the new office bearers of the acdemic year 2024-2025. Chief guest of the occasion was Mr. P. Ramajayam, Programme Coordinator Assistant Professor, Centre for Study of Social Exclusion and Inclusive Policy National Service Scheme & Red Ribbon Club Bharathidasan University, Tiruchirappalli was the Chief Guest and inaugurated the all club activities. He delivered a special lecture titled Achieving Awards. He encouraged and motivate the all club students. He explained

Overall view of the audience