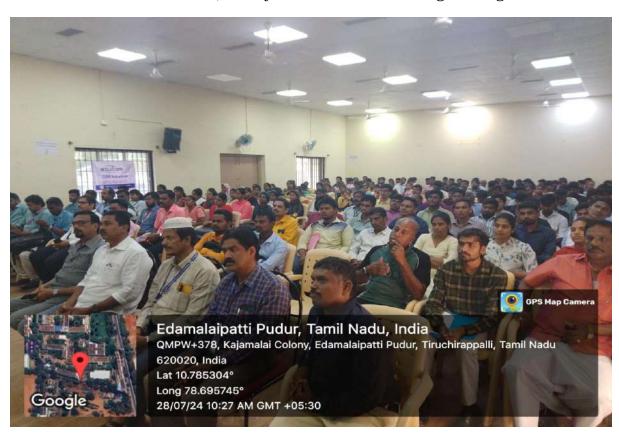

No .of Participants : Around 500

Students' ExNoRA of Jamal Mohamed college, Rotary Club of Tiruchirapalli Chola, Youth ExNoRA International and Equitas Development Initiatives Trust jointly organized a "Mega Job Fair programme" on 28 <sup>th</sup> July 2024. This Programme was very helpful in job needy youngsters.

The chief guest of the Programme was District Governer Rtn. R. Subramani explained the various opportunities of job seekers. Equitas Vice president Mr. K. Venkateshwaran explained the participating companies on that day. More than 40 companies participated. Around 500 youngsters attended the job fair. More than 100 participants got the job offer letters. Part - V Coordinator Dr. T. Selvaraju, Associate Professor of Tamil and Part -V Deputy Coordinator Dr. A. Mohamed Ismayil, Associate Professor of Mathematics grace the occasion. Rotary Vice-President Murugesan delivered a vote of thanks.

Chief Guest Rtn. R.Subramani, Rotary Governor address the gathering

Mega job fair participants