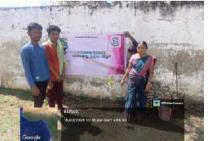

MINISTRY OF SOCIAL JUSTICE AND EMPOWERMENT. New Delhi

Cordially invite you for the Two Days State Level Workshop on

"Elderly Issues for College Students and NGOs"

On 24<sup>th</sup> and 25<sup>th</sup> June, 2024 (Monday and Tuesday) @ 09.30 am Venue: Syed Hussainudeen Hall

In the august presence of

Janab. Dr. A.K. KHAJA NAZEEMUDEEN

Secretary and Correspondent

Hajee. M.J. JAMAL MOHAMED

Treasurer

Dr. K. ABDUS SAMAD

Assistant Secretary

Dr. K.N. ABDUL KADER NIHAL

Member and Honorary Director

Dr. D.I. GEORGE AMALARETHINAM

Principal

Presides over the function

Dr. P.T. SIVAKUMAR

*Professor, Head & Consultant, Geriatric Clinic, NIMHANS, Bangalore.* 

Dr. A. THIRUMOORTHY

Professor, Consultant, Geriatric Clinic, NIMHANS, Bangalore.

Padmashri, Thiru, SUBBURAMAN

Director, SCOPE, Trichy

Dr. K. JANAKI RAMAN

Associate Professor, Consultant, Adult Psychiatry NIMHANS, Bangalore.

Will offer felicitations

**Program Co-ordinators** 

Dr. S. RAJESWARI

Assistant Professor and Head

Dr. K. SHEIK FAREETH

Assistant Professor

Dr. A. SHEIK ABDUL SALAM

Assistant Professor

HEARTY WELCOME TO ALL