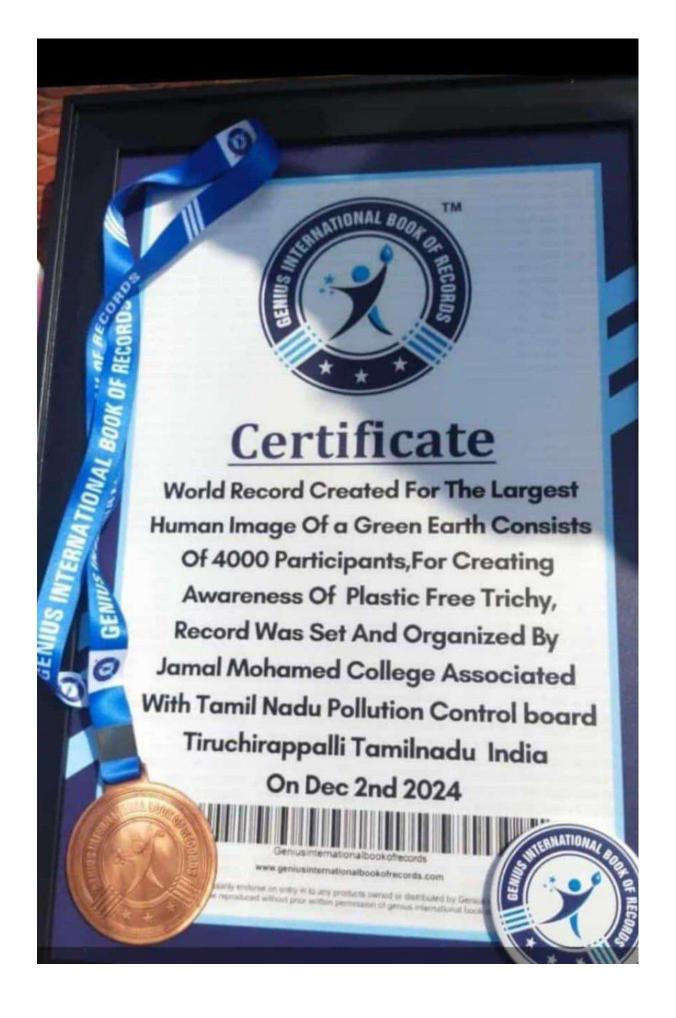

djudicator, South Zone, Miss. A. Alphonsa, Adjudicator, Miss. S. Kavitha, Adjudicator and Dr. E. Suganya, Adjudicator-Trainee, Records Management Team of Genius International Book of Records evaluated the event. 4000 under graduate students participated in the world record attempt and took pledge against the use of plastic. All participants were complimented with cloth bags. Earlier Dr. R.J. Jahir Hussain, Vice Principal, Dr.A. Ishaq Ahamed, Addl. Vice Principal, Dr. A.J. Haja Mohideen, Addl. Vice Principal, Dr. K.N. Mohamed Fazil, Director-Hostel Administration, All the Heads of the Departments and Dr.T.Selvaraju, Coordinator-Part-V Extension Activities, Dr. A. Prasanna, Staff Advisor- Water Environment Students's Club and other staff advisors of various clubs coordinated the event.







முரசு: 64

ളമി: 184

8 பக்கங்கள் விலை 600 காசு THANJAI MALAI MURASU Reg.No. TRY/060/2024-2026 RNI Regn. No.5842/61

கஞ்சை



2-12-2024 (கார்த்திகை 17) திங்கட்கிழமை

\*\*

முரசு: 64

ஓவி: 18

8 பக்கங்கள் விலை 600 க THANJAI MALAI MURASU Reg.No. TRY/060/2024-2026 RNI Regn. No.5842/61

**தஞ்சை** 



2-12-2024 (கார்த்திகை 17) திங்கட்கிழமை

#### ஜமால் முகமது கல்லூரியில்

# பிளாஸ்டிக் ஒழிப்பு உலக சாதனை நிகழ்ச்சி

4 ஆயிரம் மாணவ, மாணவிகள் பங்கேற்றனர்

திருச்சி டிச 2

தேசிய சுற்றுச்சூழல் நாளை முன்னிட்டு திருச்சி ஜமால் முகமது கல்லூரி நீர் சுற்றுச்சூழல் மாணவர்கள் கிளப் சார் பில் திருச்சி மாவட்ட மாசுக்கட்டுப்பாட்டு வாரியம் இணைந்து நடத்திய பிளாஸ்டிக் ஒழிப்பு உலக சாதனை நிகழ்ச்சி இன்று கல்லூரி வளாகத்தில் நடந்தது.

இதில் 4 ஆயிரம் மாணவ, மாணவிகள் பிளாஸ்டிக் ஒழிப்பு சிம்பல் வடிவில் பங்கேற்று இந்த உலக சாதனை