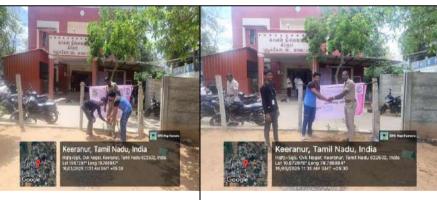

# STUDENTS' ExNORa JAMAL MOHAMED COLLEGE (Autonomous)

TIRUCHIRAPPALLI – 620 020

**Staff Advisor** 

| Programme<br>No. | Programme Name<br>with title | Date       | No. of<br>Particip<br>ants | Venue                                              |
|------------------|------------------------------|------------|----------------------------|----------------------------------------------------|
| 16               | TREE PLANTATION ACTIVITY     | 16.03.2025 | 02                         | KEERANUR POLICE<br>STATION,<br>PUDUKKOTTAI (DT)    |
| 17               | TREE PLANTATION ACTIVITY     | 22.03.2025 | 01                         | AMUDHAM ANGADI<br>,KEERANUR                        |
| 18               | TREE PLANTATION ACTIVITY     | 22.03.2025 | 01                         | GOVERNMENT<br>HOSPITAL,<br>KEERANUR                |
| 19               | TREE PLANTATION ACTIVITY     | 22.03.2025 | 01                         | ANNAI NURSERY<br>AND PRIMARY<br>SCHOOL             |
| 20               | TREE PLANTATION ACTIVITY     | 26.03.2025 | 01                         | KHAJAMIAN HIGHER<br>SECONDARY<br>SCHOOL,TIRUCHIRAE |
| 21               | NO VEHICLE DAY               | 16.04.2025 | 47                         | JAMAL MOHAMED<br>COLLEGE CAMPUS                    |