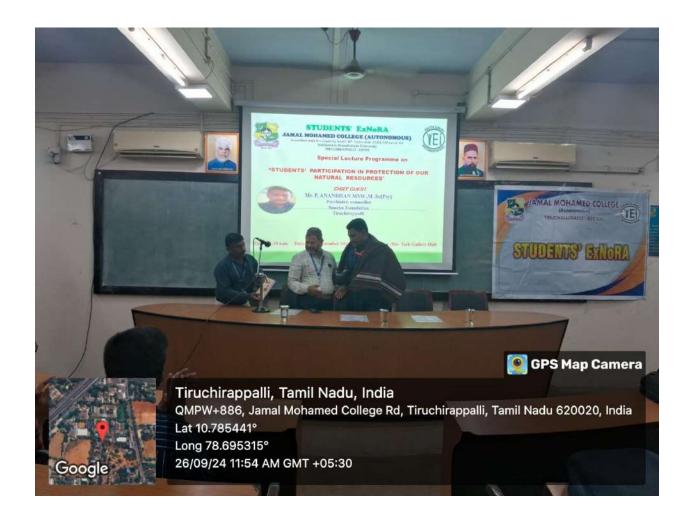

# STUDENTS' ExNORa JAMAL MOHAMED COLLEGE (Autonomous)

TIRUCHIRAPPALLI – 620 020

**Staff Advisor** 

| Programme<br>No. | Programme Name<br>with title                                                                | Date       | No. of<br>Particip<br>ants | Venue                                       |
|------------------|---------------------------------------------------------------------------------------------|------------|----------------------------|---------------------------------------------|
| 04               | RECOGNITION OF<br>THE STUDENTS'<br>EXNORA STAFF<br>ADVISORS<br>PROGRAMME                    | 07.08.2024 | 03                         | HOLY CROSS<br>COLLEGE,<br>TIRUCHIRAPPALLI   |
| 05               | MAY I HELP YOU<br>DESK PROGRAMME                                                            | 04.09.2024 | 3                          | GOVERNMENT<br>HOSPITAL,<br>TIRUCHIRAPPALLI  |
| 06               | MAY I HELP YOU<br>DESK PROGRAMME                                                            | 05.09.2024 | 3                          | GOVERNMENT<br>HOSPITAL,<br>TIRUCHIRAPPALLI  |
| 07               | EXNORA VOLUNTEERS PARTICIPATED ON THE WORLD RIVER DAY PROGRAMME                             | 21.09.2024 | 11                         | SRIRANGAM AND<br>BANKS OF<br>KOLLIDAM RIVER |
| 08               | SPECIAL LECTURE PROGRAMME ON STUDENTS' PARTICIPATION IN PROTECTION OF OUR NATURAL RESOURCES | 26.09.2024 | 131                        | BIO-TECH GALLERY<br>HALL                    |