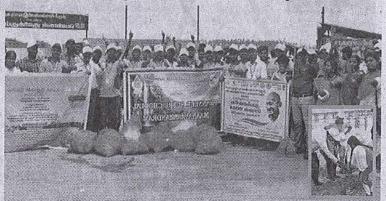

# STUDENTS' EXNORa JAMAL MOHAMED COLLEGE (Autonomous)

(Affiliated to Bharathidasan University)

**Staff Advisor** 

#### STUDENTS' ExNORa **JAMAL MOHAMED COLLEGE (Autonomous)**

(Affiliated to Bharathidasan University)

**Staff Advisor** 

| Programme<br>No. | Programme Name<br>with title                                                                                                                                                                                                                                           | Date       | No. of<br>Particip | Venue                                      |
|------------------|------------------------------------------------------------------------------------------------------------------------------------------------------------------------------------------------------------------------------------------------------------------------|------------|--------------------|--------------------------------------------|
| 13               | VALEDICTION OF ITS CONSTITUENT CLUBS CITIZEN CONSUMER CLUB, DRUG ABOLISHERS ASSOCIATION, ELECTORAL LITERACY CLUB, GENDER CHAMPION CLUB, RED RIBBON CLUB, STUDENT'S EXNORA, WATER ENVIRONMENT STUDENTS' CLUB, YOUTH RED CROSS & DISTRIBUTION OF INK PEN TO THE STUDENTS | 27.02.2025 | ants 18            | COMMERCE SF<br>SEMINAR HALL                |
| 14               | TREE PLANTATION ACTIVITY                                                                                                                                                                                                                                               | 15.03.2025 | 02                 | KEERANUR NO. 1,<br>ANGADI, KEERANUR        |
| 15               | TREE PLANTATION ACTIVITY                                                                                                                                                                                                                                               | 15.03.2025 | 02                 | PANCHAYATH UNION PRIMARY SCHOOL, KEERANUR. |