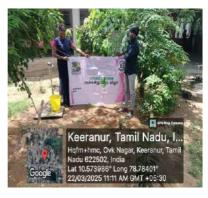

# STUDENTS' ExNORa JAMAL MOHAMED COLLEGE (Autonomous)

TIRUCHIRAPPALLI – 620 020

**Staff Advisor** 

| Programme<br>No. | Programme Name<br>with title | Date       | No. of<br>Particip<br>ants | Venue                                              |
|------------------|------------------------------|------------|----------------------------|----------------------------------------------------|
| 16               | TREE PLANTATION ACTIVITY     | 16.03.2025 | 02                         | KEERANUR POLICE<br>STATION,<br>PUDUKKOTTAI (DT)    |
| 17               | TREE PLANTATION ACTIVITY     | 22.03.2025 | 01                         | AMUDHAM ANGADI<br>,KEERANUR                        |
| 18               | TREE PLANTATION ACTIVITY     | 22.03.2025 | 01                         | GOVERNMENT<br>HOSPITAL,<br>KEERANUR                |
| 19               | TREE PLANTATION ACTIVITY     | 22.03.2025 | 01                         | ANNAI NURSERY<br>AND PRIMARY<br>SCHOOL             |
| 20               | TREE PLANTATION ACTIVITY     | 26.03.2025 | 01                         | KHAJAMIAN HIGHER<br>SECONDARY<br>SCHOOL,TIRUCHIRAE |
| 21               | NO VEHICLE DAY               | 16.04.2025 | 47                         | JAMAL MOHAMED<br>COLLEGE CAMPUS                    |