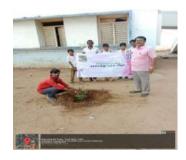

MINISTRY OF SOCIAL JUSTICE AND EMPOWERMENT. New Delhi

Cordially invite you for the Two Days State Level Workshop on

"Elderly Issues for College Students and NGOs"

On 24<sup>th</sup> and 25<sup>th</sup> June, 2024 (Monday and Tuesday) @ 09.30 am Venue: Syed Hussainudeen Hall

In the august presence of

Janab. Dr. A.K. KHAJA NAZEEMUDEEN

Secretary and Correspondent

Hajee. M.J. JAMAL MOHAMED

Treasurer

Dr. K. ABDUS SAMAD

Assistant Secretary

Dr. K.N. ABDUL KADER NIHAL

Member and Honorary Director

Dr. D.I. GEORGE AMALARETHINAM

Principal

Presides over the function

Dr. P.T. SIVAKUMAR

*Professor, Head & Consultant, Geriatric Clinic, NIMHANS, Bangalore.* 

Dr. A. THIRUMOORTHY

Professor, Consultant, Geriatric Clinic, NIMHANS, Bangalore.

Padmashri, Thiru, SUBBURAMAN

Director, SCOPE, Trichy

Dr. K. JANAKI RAMAN

Associate Professor, Consultant, Adult Psychiatry NIMHANS, Bangalore.

Will offer felicitations

**Program Co-ordinators** 

Dr. S. RAJESWARI

Assistant Professor and Head

Dr. K. SHEIK FAREETH

Assistant Professor

Dr. A. SHEIK ABDUL SALAM

Assistant Professor

HEARTY WELCOME TO ALL