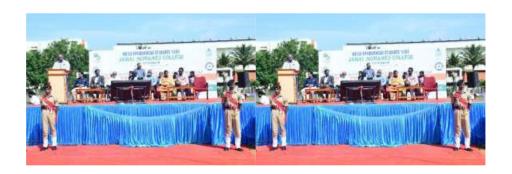

#### REPORT OF THE ACTIVITY:

Inauguration of Student's ExNoRA, NSS, Citizen Consumer Club, Youth Red Cross, Red Ribbon Club, Thanneer Sutru Choolal Maanavar Mandram, Helping Hearts Association, Gender Champion Club, Drug Abolishers Association and Electoral Literacy was held on 31.07.2024 at N.B. Abdul Gafoor (A/C) Auditorium at 11..30 am. Dr.T.Selvaraju, Cordinator of Centre for Extension activities welcomed the gathering.

Dr. D. I. George Amalarethinam, Principal, delivered the presidential address, Hajee Dr. A. K. Khaja Nazeemudeen, D.Litt.,(USA), Secretary & Correspondent, Hajee. M. J. JAMAL MOHAMED, Treasurer, Dr. K. ABDUS SAMAD, Assistant Secretary offered the felicitations. On the occasion, all the club advisors introduced the new office bearers of the acdemic year 2024-2025. Chief guest of the occasion was Mr. P. Ramajayam, Programme Coordinator Assistant Professor, Centre for Study of Social Exclusion and Inclusive Policy National Service Scheme & Red Ribbon Club Bharathidasan University, Tiruchirappalli was the Chief Guest and inaugurated the all club activities. He delivered a special lecture titled Achieving Awards. He encouraged and motivate the all club students. He explained

Hajee. Dr.A.K.KhajaNazeemudeen Felicitated the Gathering

Group photo of Management Committee Members, Part V Coordinator, Deputy Co ordinator, ExNORA PST members with ExNoRA Staff Advisor of Dr.S.K.Periyasamy and Various Club Advisors.