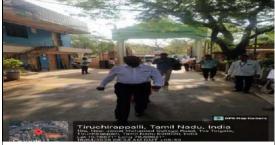

No.of ExNoRA Students 08

**Participated** 

**VENUE: Syed Hussainudeen Hall** 

DATE: 24th and 25th June, 2024 (Monday and Tuesday) @ 09.30 am

#### REPORT OF THE ACTIVITY

The Two-Days State Level Workshop On " Elderly Issues For College Students And NGOs " Was Organized by the PG Department Of Social Work in Collaboration With National Institute Of Mental Health And Neuro Sciences (NIMHANS), Bangalore, National Institute Of Social Defence (NISD), Ministry Of Social Justice And Empowerment, New Delhi held on 24<sup>th</sup> & 25<sup>th</sup> June, 2024. K.Kamith Ahmed, Mohamed Faizee, B.Mohamed Hamith, II BCA, Asarutheen, Adhavan, B.Alagar, S.Karthikeyan, S.Srikanth II B.Sc Students' ExNoRA Volunteers participated in the workshop. Dr.S.Rajeswari Assistant Professor of Social Work Welcomed the gathering.Dr.D.I.George Amalarethinam, Principal presided over the two days state level workshop. Felicitation was given by the Secretary And Correspondent, Treasurer and Assistant Secretary.