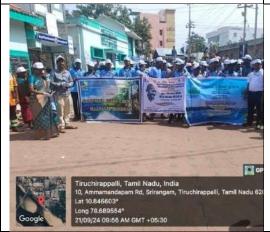

# STUDENTS' EXNORa JAMAL MOHAMED COLLEGE (Autonomous)

(Affiliated to Bharathidasan University)

**Staff Advisor** 