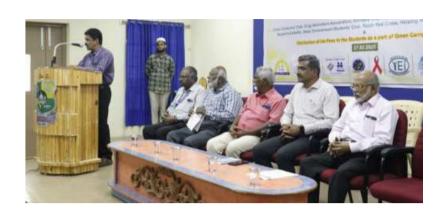

#### REPORT OF THE ACTIVITY:

Inauguration of Student's ExNoRA, NSS, Citizen Consumer Club, Youth Red Cross, Red Ribbon Club, Thanneer Sutru Choolal Maanavar Mandram, Helping Hearts Association, Gender Champion Club, Drug Abolishers Association and Electoral Literacy was held on 31.07.2024 at N.B. Abdul Gafoor (A/C) Auditorium at 11..30 am. Dr.T.Selvaraju, Cordinator of Centre for Extension activities welcomed the gathering.

Dr. D. I. George Amalarethinam, Principal, delivered the presidential address, Hajee Dr. A. K. Khaja Nazeemudeen, D.Litt.,(USA), Secretary & Correspondent, Hajee. M. J. JAMAL MOHAMED, Treasurer, Dr. K. ABDUS SAMAD, Assistant Secretary offered the felicitations. On the occasion, all the club advisors introduced the new office bearers of the acdemic year 2024-2025. Chief guest of the occasion was Mr. P. Ramajayam, Programme Coordinator Assistant Professor, Centre for Study of Social Exclusion and Inclusive Policy National Service Scheme & Red Ribbon Club Bharathidasan University, Tiruchirappalli was the Chief Guest and inaugurated the all club activities. He delivered a special lecture titled Achieving Awards. He encouraged and motivate the all club students. He explained

many awarding facilities available in national international, Government, Non-Government organizations. Finally, Dr. A. Mohamed ismayil, Deputy Cordinator of Centre for Extension activities proposed the vote of thanks.

Hajee. Dr.A.K.KhajaNazeemudeen Felicitated the Gathering

Group photo of Management Committee Members, Part V Coordinator, Deputy Co ordinator, ExNORA PST members with ExNoRA Staff Advisor of Dr.S.K.Periyasamy and Various Club Advisors.

Overall view of the audience