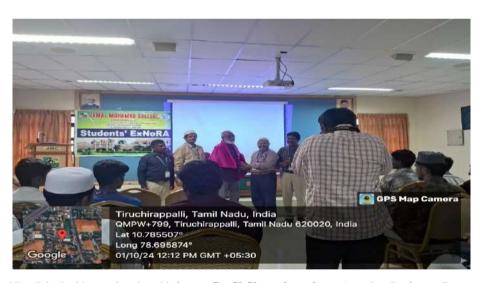

#### REPORT OF THE ACTIVITY:

Inauguration of Student's ExNoRA, NSS, Citizen Consumer Club, Youth Red Cross, Red Ribbon Club, Thanneer Sutru Choolal Maanavar Mandram, Helping Hearts Association, Gender Champion Club, Drug Abolishers Association and Electoral Literacy was held on 31.07.2024 at N.B. Abdul Gafoor (A/C) Auditorium at 11..30 am. Dr.T.Selvaraju, Cordinator of Centre for Extension activities welcomed the gathering.

Dr. D. I. George Amalarethinam, Principal, delivered the presidential address, Hajee Dr. A. K. Khaja Nazeemudeen, D.Litt.,(USA), Secretary & Correspondent, Hajee. M. J. JAMAL MOHAMED, Treasurer, Dr. K. ABDUS SAMAD, Assistant Secretary offered the felicitations. On the occasion, all the club advisors introduced the new office bearers of the acdemic year 2024-2025. Chief guest of the occasion was Mr. P. Ramajayam, Programme Coordinator Assistant Professor, Centre for Study of Social Exclusion and Inclusive Policy National Service Scheme & Red Ribbon Club Bharathidasan University, Tiruchirappalli was the Chief Guest and inaugurated the all club activities. He delivered a special lecture titled Achieving Awards. He encouraged and motivate the all club students. He explained

many awarding facilities available in national international, Government, Non-Government organizations. Finally, Dr. A. Mohamed ismayil, Deputy Cordinator of Centre for Extension activities proposed the vote of thanks.

Hajee. Dr.A.K.KhajaNazeemudeen Felicitated the Gathering

Group photo of Management Committee Members, Part V Coordinator, Deputy Co ordinator, ExNORA PST members with ExNoRA Staff Advisor of Dr.S.K.Periyasamy and Various Club Advisors.