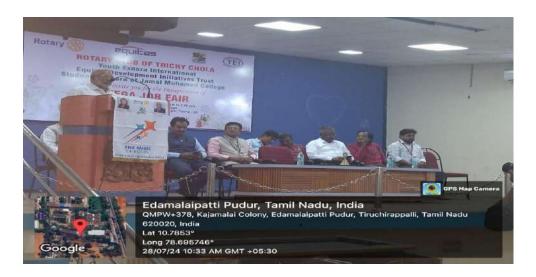

Rotary President Rtn.Vadivel welcomed the gathering. Dr. D. I. George Amalarethinam Principal delivered the Presidential address.

Hajee Dr.A.K.Khaja Nazeemudeen, D.Litt(USA) Secretary and Correspondent, Hajee M. J. Jamal Mohamed Treasurer, Dr. K. Abdus Samad, Assistant Secretary, Dr. K.N. Abdul Kader Nihal, Member and Hon. Director, Hajee.Dr. K. N. Mohamed Fazil, Director – Hostel Administration, Ms. M. J. Hajira Fathima, Director-Women Hostel and founder of Youth Exnora international Exn.P.Mohan offered felicitations.

The chief guest of the Programme was District Governer Rtn. R. Subramani explained the various opportunities of job seekers. Equitas Vice president Mr. K. Venkateshwaran explained the participating companies on that day. More than 40 companies participated. Around 500 youngsters attended the job fair. More than 100 participants got the job offer letters. Part - V Coordinator Dr. T. Selvaraju, Associate Professor of Tamil and Part -V Deputy Coordinator Dr. A. Mohamed Ismayil, Associate Professor of Mathematics grace the occasion. Rotary Vice-President Murugesan delivered a vote of thanks.