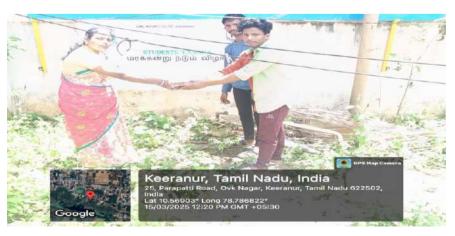

#### STUDENTS' ExNORa **JAMAL MOHAMED COLLEGE (Autonomous)**

(Affiliated to Bharathidasan University)

**Staff Advisor** 

| Programme<br>No. | Programme Name<br>with title                                                                                                                                                                                                                                           | Date       | No. of<br>Particip | Venue                                      |
|------------------|------------------------------------------------------------------------------------------------------------------------------------------------------------------------------------------------------------------------------------------------------------------------|------------|--------------------|--------------------------------------------|
| 13               | VALEDICTION OF ITS CONSTITUENT CLUBS CITIZEN CONSUMER CLUB, DRUG ABOLISHERS ASSOCIATION, ELECTORAL LITERACY CLUB, GENDER CHAMPION CLUB, RED RIBBON CLUB, STUDENT'S EXNORA, WATER ENVIRONMENT STUDENTS' CLUB, YOUTH RED CROSS & DISTRIBUTION OF INK PEN TO THE STUDENTS | 27.02.2025 | ants 18            | COMMERCE SF<br>SEMINAR HALL                |
| 14               | TREE PLANTATION ACTIVITY                                                                                                                                                                                                                                               | 15.03.2025 | 02                 | KEERANUR NO. 1,<br>ANGADI, KEERANUR        |
| 15               | TREE PLANTATION ACTIVITY                                                                                                                                                                                                                                               | 15.03.2025 | 02                 | PANCHAYATH UNION PRIMARY SCHOOL, KEERANUR. |