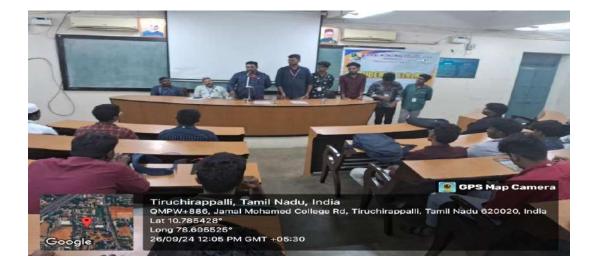

# STUDENTS' ExNORa JAMAL MOHAMED COLLEGE (Autonomous)

TIRUCHIRAPPALLI – 620 020

**Staff Advisor** 

| Programme<br>No. | Programme Name<br>with title                                                                | Date       | No. of<br>Particip<br>ants | Venue                                       |
|------------------|---------------------------------------------------------------------------------------------|------------|----------------------------|---------------------------------------------|
| 04               | RECOGNITION OF<br>THE STUDENTS'<br>EXNORA STAFF<br>ADVISORS<br>PROGRAMME                    | 07.08.2024 | 03                         | HOLY CROSS<br>COLLEGE,<br>TIRUCHIRAPPALLI   |
| 05               | MAY I HELP YOU<br>DESK PROGRAMME                                                            | 04.09.2024 | 3                          | GOVERNMENT<br>HOSPITAL,<br>TIRUCHIRAPPALLI  |
| 06               | MAY I HELP YOU<br>DESK PROGRAMME                                                            | 05.09.2024 | 3                          | GOVERNMENT<br>HOSPITAL,<br>TIRUCHIRAPPALLI  |
| 07               | EXNORA VOLUNTEERS PARTICIPATED ON THE WORLD RIVER DAY PROGRAMME                             | 21.09.2024 | 11                         | SRIRANGAM AND<br>BANKS OF<br>KOLLIDAM RIVER |
| 08               | SPECIAL LECTURE PROGRAMME ON STUDENTS' PARTICIPATION IN PROTECTION OF OUR NATURAL RESOURCES | 26.09.2024 | 131                        | BIO-TECH GALLERY<br>HALL                    |