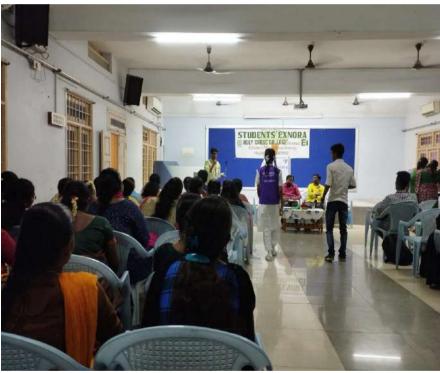

#### REPORT OF THE ACTIVITY:

Inauguration of Student's ExNoRA, NSS, Citizen Consumer Club, Youth Red Cross, Red Ribbon Club, Thanneer Sutru Choolal Maanavar Mandram, Helping Hearts Association, Gender Champion Club, Drug Abolishers Association and Electoral Literacy was held on 31.07.2024 at N.B. Abdul Gafoor (A/C) Auditorium at 11..30 am. Dr.T.Selvaraju, Cordinator of Centre for Extension activities welcomed the gathering.

Dr. D. I. George Amalarethinam, Principal, delivered the presidential address, Hajee Dr. A. K. Khaja Nazeemudeen, D.Litt.,(USA), Secretary & Correspondent, Hajee. M. J. JAMAL MOHAMED, Treasurer, Dr. K. ABDUS SAMAD, Assistant Secretary offered the felicitations. On the occasion, all the club advisors introduced the new office bearers of the acdemic year 2024-2025. Chief guest of the occasion was Mr. P. Ramajayam, Programme Coordinator Assistant Professor, Centre for Study of Social Exclusion and Inclusive Policy National Service Scheme & Red Ribbon Club Bharathidasan University, Tiruchirappalli was the Chief Guest and inaugurated the all club activities. He delivered a special lecture titled Achieving Awards. He encouraged and motivate the all club students. He explained

Hajee. Dr.A.K.KhajaNazeemudeen Felicitated the Gathering

Group photo of Management Committee Members, Part V Coordinator, Deputy Co ordinator, ExNORA PST members with ExNoRA Staff Advisor of Dr.S.K.Periyasamy and Various Club Advisors.

Overall view of the audience