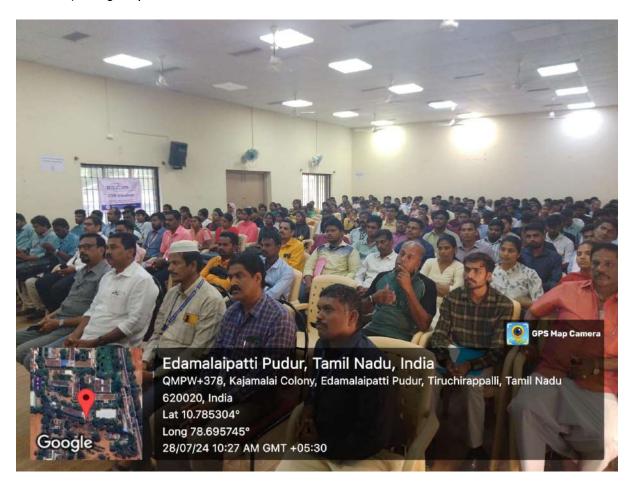

No .of Participants : Around 500

Students' ExNoRA of Jamal Mohamed college, Rotary Club of Tiruchirapalli Chola, Youth ExNoRA International and Equitas Development Initiatives Trust jointly organized a "Mega Job Fair programme" on 28 <sup>th</sup> July 2024. This Programme was very helpful in job needy youngsters.

Chief Guest Rtn. R.Subramani, Rotary Governor address the gathering

Mega job fair participants