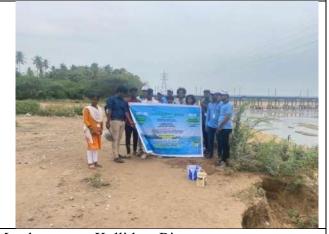

# STUDENTS' ExNORa JAMAL MOHAMED COLLEGE (Autonomous)

TIRUCHIRAPPALLI – 620 020

**Staff Advisor** 

| Programme<br>No. | Programme Name<br>with title                                                                | Date       | No. of<br>Particip<br>ants | Venue                                       |
|------------------|---------------------------------------------------------------------------------------------|------------|----------------------------|---------------------------------------------|
| 04               | RECOGNITION OF<br>THE STUDENTS'<br>EXNORA STAFF<br>ADVISORS<br>PROGRAMME                    | 07.08.2024 | 03                         | HOLY CROSS<br>COLLEGE,<br>TIRUCHIRAPPALLI   |
| 05               | MAY I HELP YOU<br>DESK PROGRAMME                                                            | 04.09.2024 | 3                          | GOVERNMENT<br>HOSPITAL,<br>TIRUCHIRAPPALLI  |
| 06               | MAY I HELP YOU<br>DESK PROGRAMME                                                            | 05.09.2024 | 3                          | GOVERNMENT<br>HOSPITAL,<br>TIRUCHIRAPPALLI  |
| 07               | EXNORA VOLUNTEERS PARTICIPATED ON THE WORLD RIVER DAY PROGRAMME                             | 21.09.2024 | 11                         | SRIRANGAM AND<br>BANKS OF<br>KOLLIDAM RIVER |
| 08               | SPECIAL LECTURE PROGRAMME ON STUDENTS' PARTICIPATION IN PROTECTION OF OUR NATURAL RESOURCES | 26.09.2024 | 131                        | BIO-TECH GALLERY<br>HALL                    |