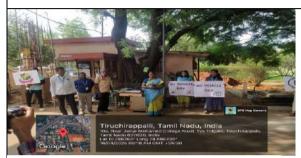

No.of ExNoRA Students 08

**Participated** 

**VENUE: Syed Hussainudeen Hall** 

DATE: 24th and 25th June, 2024 (Monday and Tuesday) @ 09.30 am

#### REPORT OF THE ACTIVITY

The Two-Days State Level Workshop On " Elderly Issues For College Students And NGOs " Was Organized by the PG Department Of Social Work in Collaboration With National Institute Of Mental Health And Neuro Sciences (NIMHANS), Bangalore, National Institute Of Social Defence (NISD), Ministry Of Social Justice And Empowerment, New Delhi held on 24<sup>th</sup> & 25<sup>th</sup> June, 2024. K.Kamith Ahmed, Mohamed Faizee, B.Mohamed Hamith, II BCA, Asarutheen, Adhavan, B.Alagar, S.Karthikeyan, S.Srikanth II B.Sc Students' ExNoRA Volunteers participated in the workshop. Dr.S.Rajeswari Assistant Professor of Social Work Welcomed the gathering.Dr.D.I.George Amalarethinam, Principal presided over the two days state level workshop. Felicitation was given by the Secretary And Correspondent, Treasurer and Assistant Secretary.