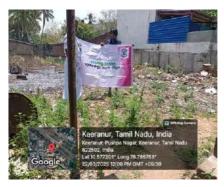

# STUDENTS' ExNORa JAMAL MOHAMED COLLEGE (Autonomous)

TIRUCHIRAPPALLI – 620 020

**Staff Advisor** 

| Programme<br>No. | Programme Name<br>with title | Date       | No. of<br>Particip<br>ants | Venue                                              |
|------------------|------------------------------|------------|----------------------------|----------------------------------------------------|
| 16               | TREE PLANTATION ACTIVITY     | 16.03.2025 | 02                         | KEERANUR POLICE<br>STATION,<br>PUDUKKOTTAI (DT)    |
| 17               | TREE PLANTATION ACTIVITY     | 22.03.2025 | 01                         | AMUDHAM ANGADI<br>,KEERANUR                        |
| 18               | TREE PLANTATION ACTIVITY     | 22.03.2025 | 01                         | GOVERNMENT<br>HOSPITAL,<br>KEERANUR                |
| 19               | TREE PLANTATION ACTIVITY     | 22.03.2025 | 01                         | ANNAI NURSERY<br>AND PRIMARY<br>SCHOOL             |
| 20               | TREE PLANTATION ACTIVITY     | 26.03.2025 | 01                         | KHAJAMIAN HIGHER<br>SECONDARY<br>SCHOOL,TIRUCHIRAE |
| 21               | NO VEHICLE DAY               | 16.04.2025 | 47                         | JAMAL MOHAMED<br>COLLEGE CAMPUS                    |