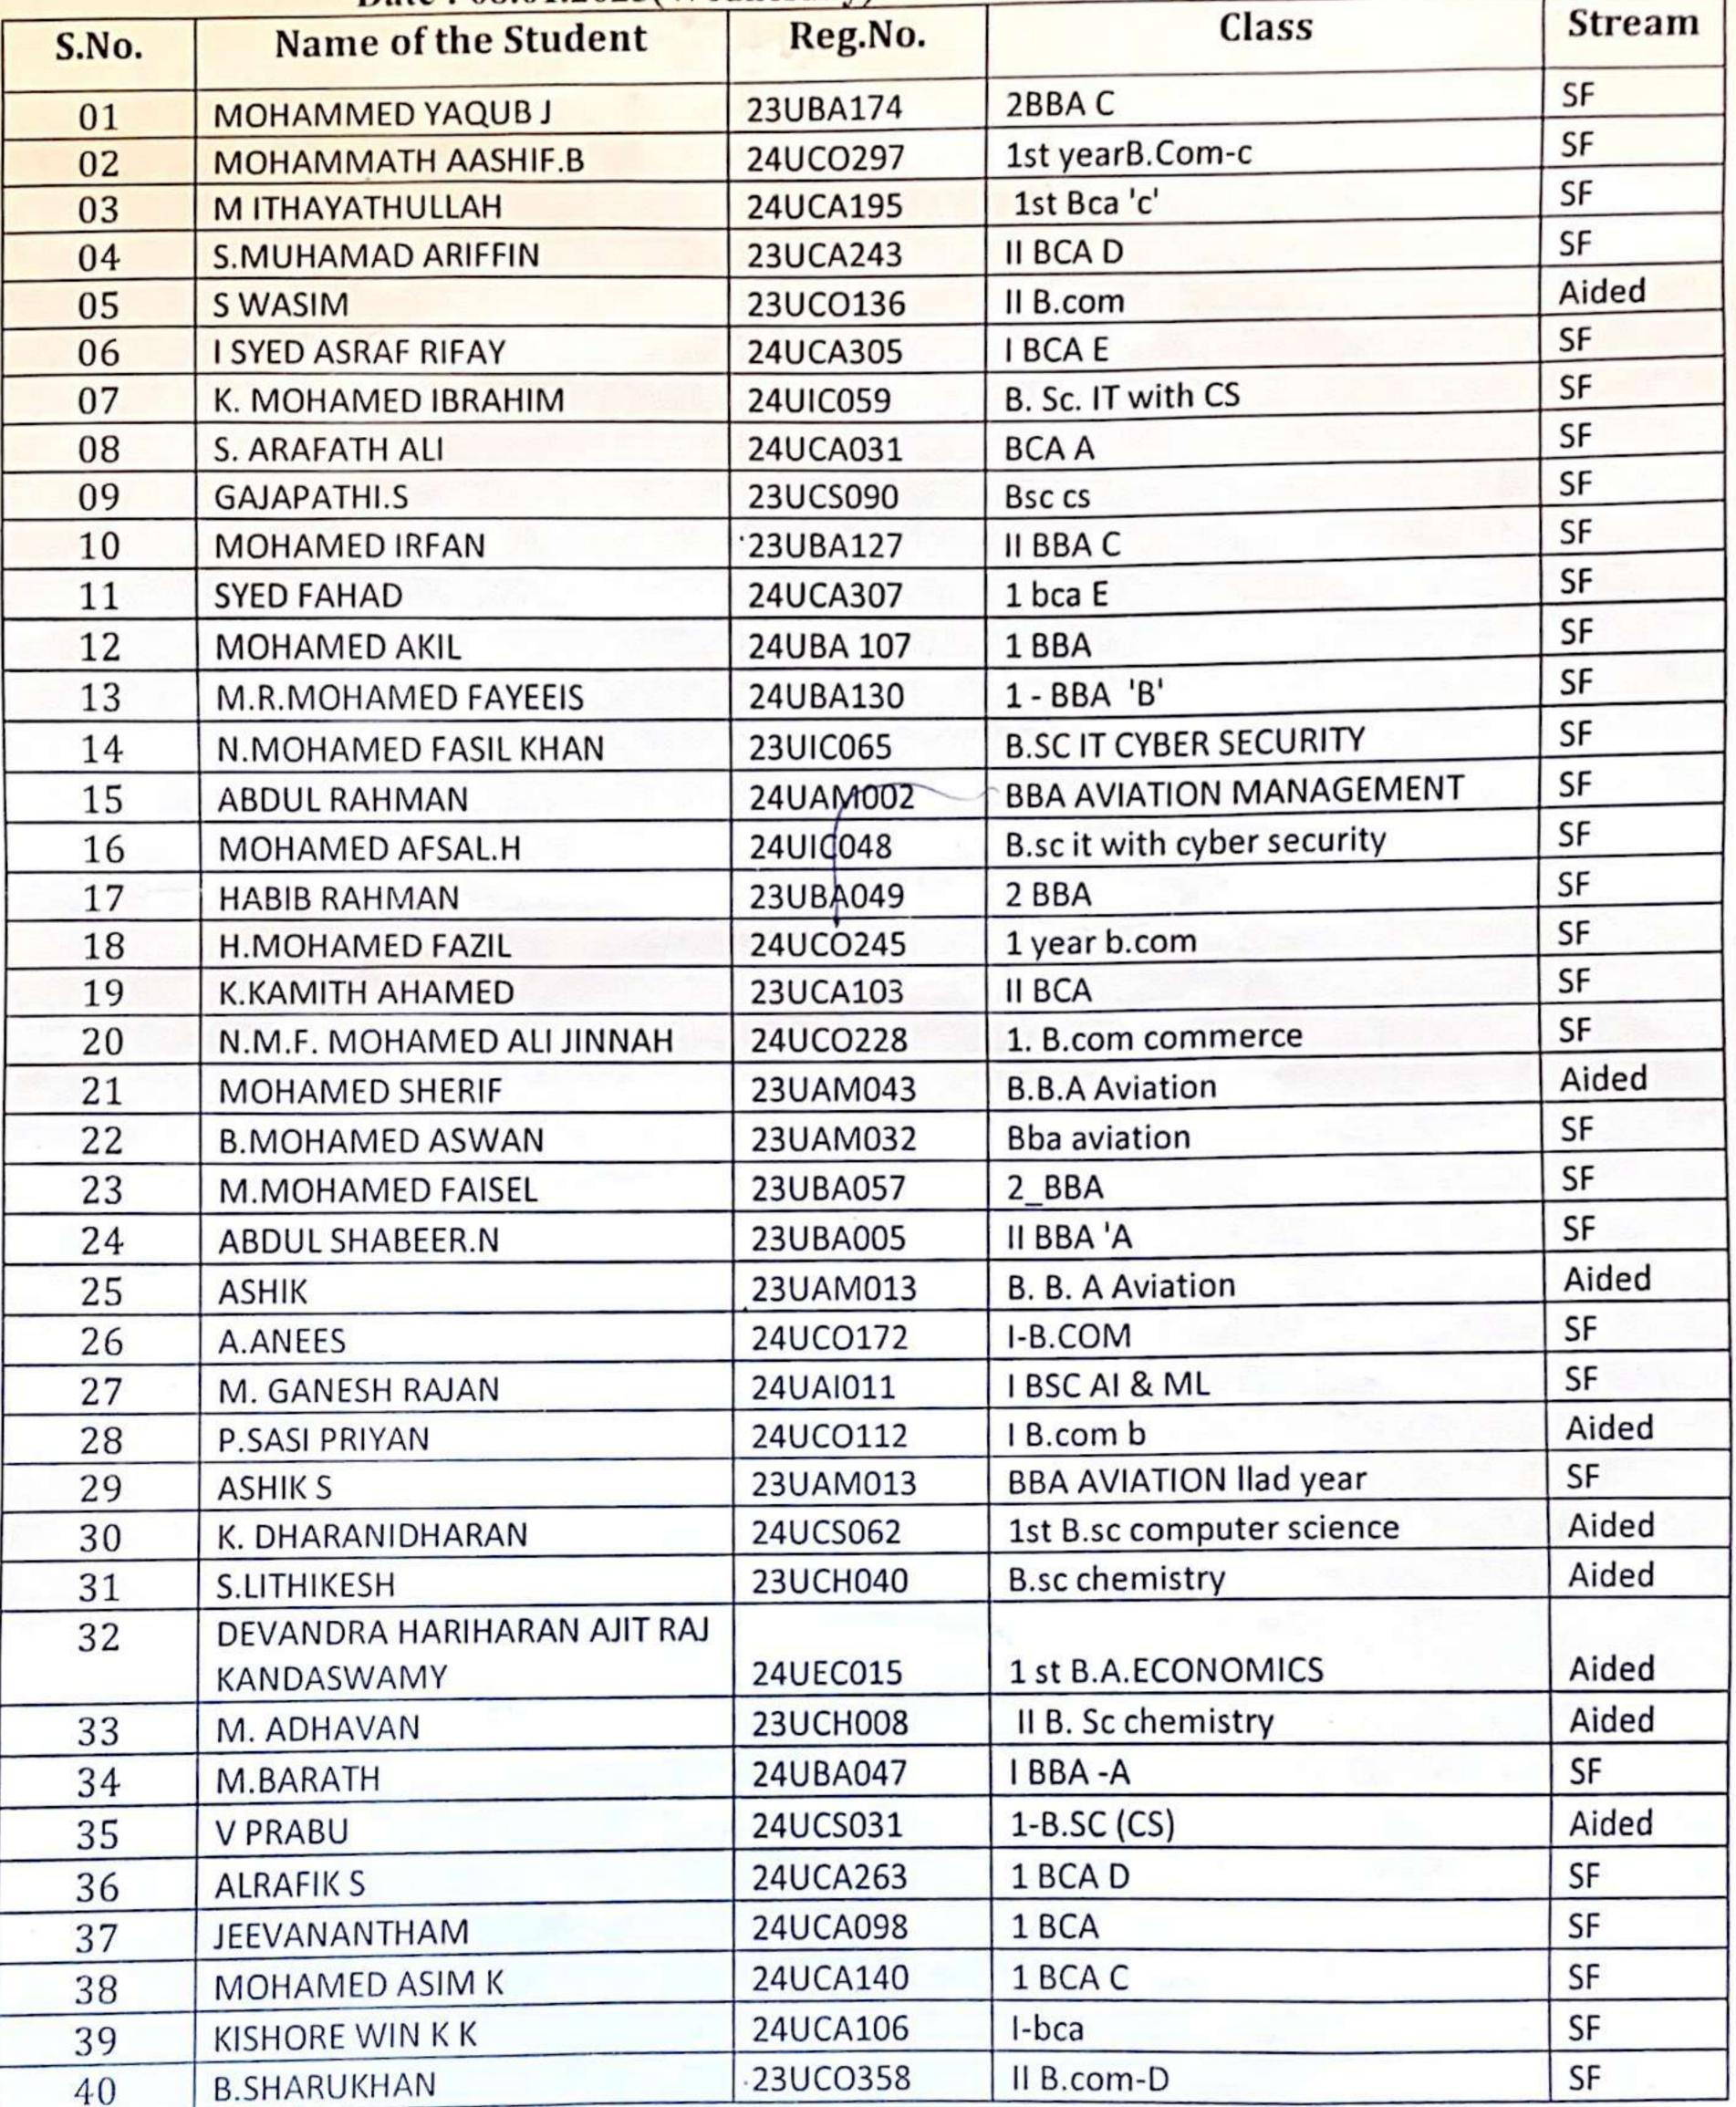

# Work Shop Participant List for Students' ExNoRA

Date: 24.06.2024 (Monday) & 25.06.2024 (Tuesday) VENUE: Hussainudeen Hall Time: 9.30 a.m.

| S.No. | Name of the Student | Class      | Aided/SF | Reg.No   | Mobile Number |
|-------|---------------------|------------|----------|----------|---------------|
| 01    | ASARUTHEEN          | II B.Sc IT | SF       | 23UIC021 | 9655772863    |
| 02    | J.MOHAMED AFSAR     | II B.Sc IT | SF       | 23UIC048 | 9042373779    |
| 03    | K.KAMITH AHMED      | II BCA B   | SF       | 23UCA103 | 9600596082    |
| 04    | KARTHIKEYAN.S       | II B.Sc    | Aided    | 23UCH038 | 9342600761    |
| 05    | ALAGAR. B           | II B.Sc    | Aided    | 23UCH011 | 8428521979    |
| 06    | ADHAVAN             | II B.Sc    | Aided    | 23UA0708 | 7373934049    |
| 07    | S.SRIKANTH          | II B.Sc    | Aided    | 23UCH097 | 8760809299    |