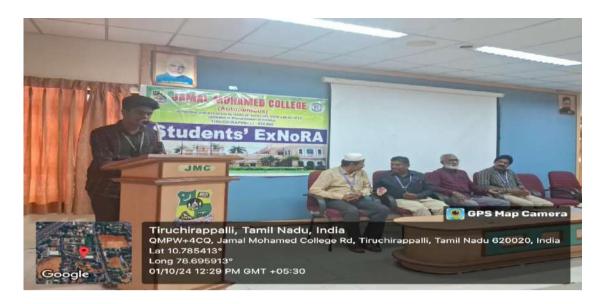

#### REPORT OF THE ACTIVITY:

Inauguration of Student's ExNoRA, NSS, Citizen Consumer Club, Youth Red Cross, Red Ribbon Club, Thanneer Sutru Choolal Maanavar Mandram, Helping Hearts Association, Gender Champion Club, Drug Abolishers Association and Electoral Literacy was held on 31.07.2024 at N.B. Abdul Gafoor (A/C) Auditorium at 11..30 am. Dr.T.Selvaraju, Cordinator of Centre for Extension activities welcomed the gathering.

Dr. D. I. George Amalarethinam, Principal, delivered the presidential address, Hajee Dr. A. K. Khaja Nazeemudeen, D.Litt.,(USA), Secretary & Correspondent, Hajee. M. J. JAMAL MOHAMED, Treasurer, Dr. K. ABDUS SAMAD, Assistant Secretary offered the felicitations. On the occasion, all the club advisors introduced the new office bearers of the acdemic year 2024-2025. Chief guest of the occasion was Mr. P. Ramajayam, Programme Coordinator Assistant Professor, Centre for Study of Social Exclusion and Inclusive Policy National Service Scheme & Red Ribbon Club Bharathidasan University, Tiruchirappalli was the Chief Guest and inaugurated the all club activities. He delivered a special lecture titled Achieving Awards. He encouraged and motivate the all club students. He explained

Overall view of the audience