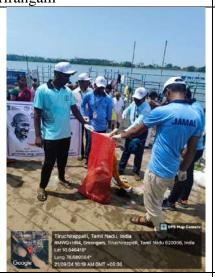

# STUDENTS' ExNORa JAMAL MOHAMED COLLEGE (Autonomous)

TIRUCHIRAPPALLI – 620 020

**Staff Advisor** 

| Programme<br>No. | Programme Name<br>with title                                                                | Date       | No. of<br>Particip<br>ants | Venue                                       |
|------------------|---------------------------------------------------------------------------------------------|------------|----------------------------|---------------------------------------------|
| 04               | RECOGNITION OF<br>THE STUDENTS'<br>EXNORA STAFF<br>ADVISORS<br>PROGRAMME                    | 07.08.2024 | 03                         | HOLY CROSS<br>COLLEGE,<br>TIRUCHIRAPPALLI   |
| 05               | MAY I HELP YOU<br>DESK PROGRAMME                                                            | 04.09.2024 | 3                          | GOVERNMENT<br>HOSPITAL,<br>TIRUCHIRAPPALLI  |
| 06               | MAY I HELP YOU<br>DESK PROGRAMME                                                            | 05.09.2024 | 3                          | GOVERNMENT<br>HOSPITAL,<br>TIRUCHIRAPPALLI  |
| 07               | EXNORA VOLUNTEERS PARTICIPATED ON THE WORLD RIVER DAY PROGRAMME                             | 21.09.2024 | 11                         | SRIRANGAM AND<br>BANKS OF<br>KOLLIDAM RIVER |
| 08               | SPECIAL LECTURE PROGRAMME ON STUDENTS' PARTICIPATION IN PROTECTION OF OUR NATURAL RESOURCES | 26.09.2024 | 131                        | BIO-TECH GALLERY<br>HALL                    |