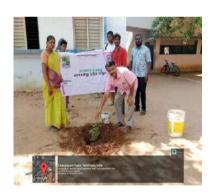

MINISTRY OF SOCIAL JUSTICE AND EMPOWERMENT. New Delhi

Cordially invite you for the Two Days State Level Workshop on

"Elderly Issues for College Students and NGOs"

On 24<sup>th</sup> and 25<sup>th</sup> June, 2024 (Monday and Tuesday) @ 09.30 am Venue: Syed Hussainudeen Hall

In the august presence of

Janab. Dr. A.K. KHAJA NAZEEMUDEEN

Secretary and Correspondent

Hajee. M.J. JAMAL MOHAMED

Treasurer

Dr. K. ABDUS SAMAD

Assistant Secretary

Dr. K.N. ABDUL KADER NIHAL

Member and Honorary Director

Dr. D.I. GEORGE AMALARETHINAM

Principal

Presides over the function

Dr. P.T. SIVAKUMAR

*Professor, Head & Consultant, Geriatric Clinic, NIMHANS, Bangalore.* 

Dr. A. THIRUMOORTHY

Professor, Consultant, Geriatric Clinic, NIMHANS, Bangalore.

Padmashri, Thiru, SUBBURAMAN

Director, SCOPE, Trichy

Dr. K. JANAKI RAMAN

Associate Professor, Consultant, Adult Psychiatry NIMHANS, Bangalore.

Will offer felicitations

**Program Co-ordinators** 

Dr. S. RAJESWARI

Assistant Professor and Head

Dr. K. SHEIK FAREETH

Assistant Professor

Dr. A. SHEIK ABDUL SALAM

Assistant Professor

HEARTY WELCOME TO ALL