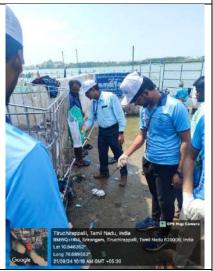

# STUDENTS' ExNORa JAMAL MOHAMED COLLEGE (Autonomous)

TIRUCHIRAPPALLI – 620 020

**Staff Advisor** 

| Programme<br>No. | Programme Name<br>with title                                                                | Date       | No. of<br>Particip<br>ants | Venue                                       |
|------------------|---------------------------------------------------------------------------------------------|------------|----------------------------|---------------------------------------------|
| 04               | RECOGNITION OF<br>THE STUDENTS'<br>EXNORA STAFF<br>ADVISORS<br>PROGRAMME                    | 07.08.2024 | 03                         | HOLY CROSS<br>COLLEGE,<br>TIRUCHIRAPPALLI   |
| 05               | MAY I HELP YOU<br>DESK PROGRAMME                                                            | 04.09.2024 | 3                          | GOVERNMENT<br>HOSPITAL,<br>TIRUCHIRAPPALLI  |
| 06               | MAY I HELP YOU<br>DESK PROGRAMME                                                            | 05.09.2024 | 3                          | GOVERNMENT<br>HOSPITAL,<br>TIRUCHIRAPPALLI  |
| 07               | EXNORA VOLUNTEERS PARTICIPATED ON THE WORLD RIVER DAY PROGRAMME                             | 21.09.2024 | 11                         | SRIRANGAM AND<br>BANKS OF<br>KOLLIDAM RIVER |
| 08               | SPECIAL LECTURE PROGRAMME ON STUDENTS' PARTICIPATION IN PROTECTION OF OUR NATURAL RESOURCES | 26.09.2024 | 131                        | BIO-TECH GALLERY<br>HALL                    |