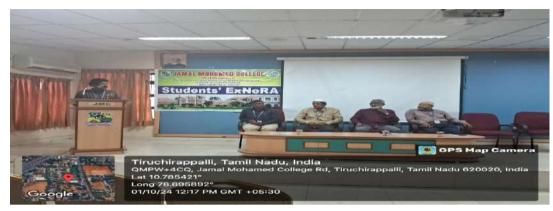

#### REPORT OF THE ACTIVITY:

Inauguration of Student's ExNoRA, NSS, Citizen Consumer Club, Youth Red Cross, Red Ribbon Club, Thanneer Sutru Choolal Maanavar Mandram, Helping Hearts Association, Gender Champion Club, Drug Abolishers Association and Electoral Literacy was held on 31.07.2024 at N.B. Abdul Gafoor (A/C) Auditorium at 11..30 am. Dr.T.Selvaraju, Cordinator of Centre for Extension activities welcomed the gathering.

Dr. D. I. George Amalarethinam, Principal, delivered the presidential address, Hajee Dr. A. K. Khaja Nazeemudeen, D.Litt.,(USA), Secretary & Correspondent, Hajee. M. J. JAMAL MOHAMED, Treasurer, Dr. K. ABDUS SAMAD, Assistant Secretary offered the felicitations. On the occasion, all the club advisors introduced the new office bearers of the acdemic year 2024-2025. Chief guest of the occasion was Mr. P. Ramajayam, Programme Coordinator Assistant Professor, Centre for Study of Social Exclusion and Inclusive Policy National Service Scheme & Red Ribbon Club Bharathidasan University, Tiruchirappalli was the Chief Guest and inaugurated the all club activities. He delivered a special lecture titled Achieving Awards. He encouraged and motivate the all club students. He explained

many awarding facilities available in national international, Government, Non-Government organizations. Finally, Dr. A. Mohamed ismayil, Deputy Cordinator of Centre for Extension activities proposed the vote of thanks.