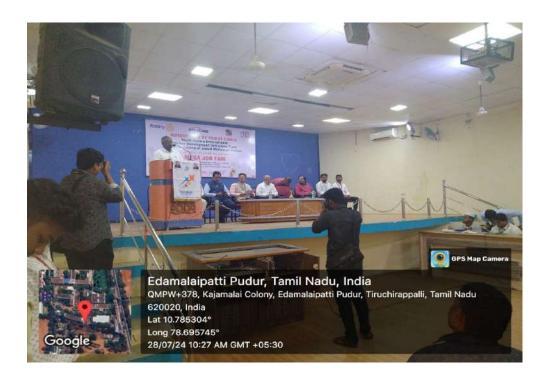

#### **MEGA JOB FAIR PROGRAMME**

28.07.2024 (Sunday)

#### **VENUE**

N.M.Khajamian Rowther Auditorium Jamal Mohamed College(Autonomous) Tiruchirappalli

No .of Participants : Around 500

Students' ExNoRA of Jamal Mohamed college, Rotary Club of Tiruchirapalli Chola, Youth ExNoRA International and Equitas Development Initiatives Trust jointly organized a "Mega Job Fair programme" on 28 <sup>th</sup> July 2024. This Programme was very helpful in job needy youngsters.

Rotary President Rtn.Vadivel welcomed the gathering. Dr. D. I. George Amalarethinam Principal delivered the Presidential address.

Hajee Dr.A.K.Khaja Nazeemudeen, D.Litt(USA) Secretary and Correspondent, Hajee M. J. Jamal Mohamed Treasurer, Dr. K. Abdus Samad, Assistant Secretary, Dr. K.N. Abdul Kader Nihal, Member and Hon. Director, Hajee.Dr. K. N. Mohamed Fazil, Director – Hostel Administration, Ms. M. J. Hajira Fathima, Director-Women Hostel and founder of Youth Exnora international Exn.P.Mohan offered felicitations.

The chief guest of the Programme was District Governer Rtn. R. Subramani explained the various opportunities of job seekers. Equitas Vice president Mr. K. Venkateshwaran explained the participating companies on that day. More than 40 companies participated. Around 500 youngsters attended the job fair. More than 100 participants got the job offer letters. Part - V Coordinator Dr. T. Selvaraju, Associate Professor of Tamil and Part -V Deputy Coordinator Dr. A. Mohamed Ismayil, Associate Professor of Mathematics grace the occasion. Rotary Vice-President Murugesan delivered a vote of thanks.