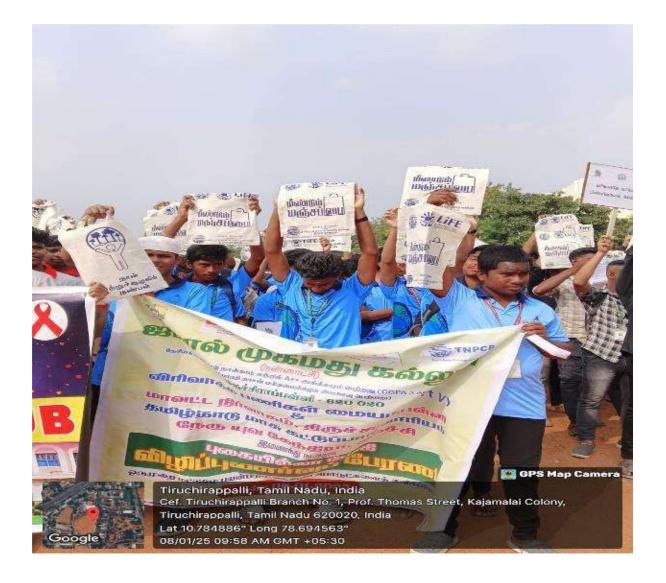

#### REPORT OF THE ACTIVITY:

Inauguration of Student's ExNoRA, NSS, Citizen Consumer Club, Youth Red Cross, Red Ribbon Club, Thanneer Sutru Choolal Maanavar Mandram, Helping Hearts Association, Gender Champion Club, Drug Abolishers Association and Electoral Literacy was held on 31.07.2024 at N.B. Abdul Gafoor (A/C) Auditorium at 11..30 am. Dr.T.Selvaraju, Cordinator of Centre for Extension activities welcomed the gathering.

Dr. D. I. George Amalarethinam, Principal, delivered the presidential address, Hajee Dr. A. K. Khaja Nazeemudeen, D.Litt.,(USA), Secretary & Correspondent, Hajee. M. J. JAMAL MOHAMED, Treasurer, Dr. K. ABDUS SAMAD, Assistant Secretary offered the felicitations. On the occasion, all the club advisors introduced the new office bearers of the acdemic year 2024-2025. Chief guest of the occasion was Mr. P. Ramajayam, Programme Coordinator Assistant Professor, Centre for Study of Social Exclusion and Inclusive Policy National Service Scheme & Red Ribbon Club Bharathidasan University, Tiruchirappalli was the Chief Guest and inaugurated the all club activities. He delivered a special lecture titled Achieving Awards. He encouraged and motivate the all club students. He explained