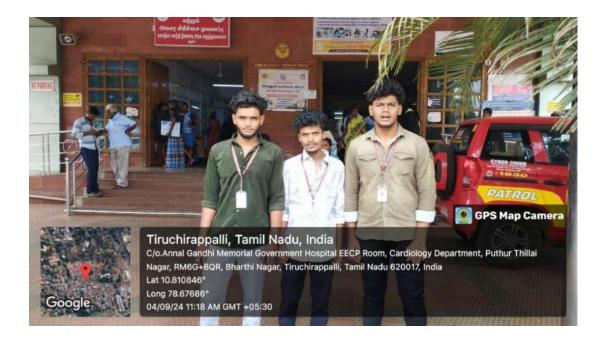

#### TIRUCHIRAPPALLI – 620 020

**Staff Advisor** 

| Programme<br>No. | Programme Name<br>with title                                                                                                                                                                                                                  | Date                          | No. of<br>Particip<br>ants | Venue                        |
|------------------|-----------------------------------------------------------------------------------------------------------------------------------------------------------------------------------------------------------------------------------------------|-------------------------------|----------------------------|------------------------------|
| 01               | PARTICIPATION ON TWO-DAYS STATE LEVEL WORKSHOP ON ELDERLY ISSUES FOR COLLEGE STUDENTS AND NGOS PROGRAMME                                                                                                                                      | 24.06.2024<br>&<br>25.06.2024 | 08                         | SYED<br>HUSSAINUDDIN<br>HALL |
| 02               | MEGA JOB FAIR<br>PROGRAMME                                                                                                                                                                                                                    | 28.07.2024                    | Around<br>500              | N.M.KHAJAMIAN<br>AUDITORIUM  |
| 03               | INAUGURATION OF STUDENT'S EXNORA, NSS, CITIZEN CONSUMER CLUB, YOUTH RED CROSS, RED RIBBON CLUB, THANNEER SUTRU CHOOLAL MAANAVAR MANDRAM, HELPING HEARTS ASSOCIATION, GENDER CHAMPION CLUB, DRUG ABOLISHERS ASSOCIATION AND ELECTORAL LITERACY | 31.07.2024                    | 82                         | N.B.A.G<br>AUDITORIUM        |

# STUDENTS' ExNORa JAMAL MOHAMED COLLEGE (Autonomous)

TIRUCHIRAPPALLI – 620 020

**Staff Advisor** 

| Programme<br>No. | Programme Name<br>with title                                                                | Date       | No. of<br>Particip<br>ants | Venue                                       |
|------------------|---------------------------------------------------------------------------------------------|------------|----------------------------|---------------------------------------------|
| 04               | RECOGNITION OF<br>THE STUDENTS'<br>EXNORA STAFF<br>ADVISORS<br>PROGRAMME                    | 07.08.2024 | 03                         | HOLY CROSS<br>COLLEGE,<br>TIRUCHIRAPPALLI   |
| 05               | MAY I HELP YOU<br>DESK PROGRAMME                                                            | 04.09.2024 | 3                          | GOVERNMENT<br>HOSPITAL,<br>TIRUCHIRAPPALLI  |
| 06               | MAY I HELP YOU<br>DESK PROGRAMME                                                            | 05.09.2024 | 3                          | GOVERNMENT<br>HOSPITAL,<br>TIRUCHIRAPPALLI  |
| 07               | EXNORA VOLUNTEERS PARTICIPATED ON THE WORLD RIVER DAY PROGRAMME                             | 21.09.2024 | 11                         | SRIRANGAM AND<br>BANKS OF<br>KOLLIDAM RIVER |
| 08               | SPECIAL LECTURE PROGRAMME ON STUDENTS' PARTICIPATION IN PROTECTION OF OUR NATURAL RESOURCES | 26.09.2024 | 131                        | BIO-TECH GALLERY<br>HALL                    |