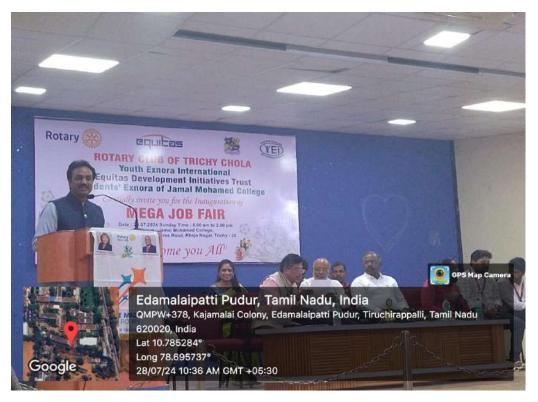

No .of Participants : Around 500

Students' ExNoRA of Jamal Mohamed college, Rotary Club of Tiruchirapalli Chola, Youth ExNoRA International and Equitas Development Initiatives Trust jointly organized a "Mega Job Fair programme" on 28 <sup>th</sup> July 2024. This Programme was very helpful in job needy youngsters.

Rotary President Rtn.Vadivel welcomed the gathering. Dr. D. I. George Amalarethinam Principal delivered the Presidential address.

Hajee Dr.A.K.Khaja Nazeemudeen, D.Litt(USA) Secretary and Correspondent, Hajee M. J. Jamal Mohamed Treasurer, Dr. K. Abdus Samad, Assistant Secretary, Dr. K.N. Abdul Kader Nihal, Member and Hon. Director, Hajee.Dr. K. N. Mohamed Fazil, Director – Hostel Administration, Ms. M. J. Hajira Fathima, Director-Women Hostel and founder of Youth Exnora international Exn.P.Mohan offered felicitations.

The chief guest of the Programme was District Governer Rtn. R. Subramani explained the various opportunities of job seekers. Equitas Vice president Mr. K. Venkateshwaran explained the participating companies on that day. More than 40 companies participated. Around 500 youngsters attended the job fair. More than 100 participants got the job offer letters. Part - V Coordinator Dr. T. Selvaraju, Associate Professor of Tamil and Part -V Deputy Coordinator Dr. A. Mohamed Ismayil, Associate Professor of Mathematics grace the occasion. Rotary Vice-President Murugesan delivered a vote of thanks.