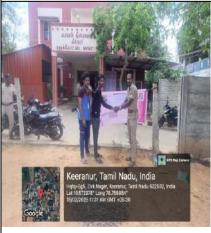

# STUDENTS' ExNORa JAMAL MOHAMED COLLEGE (Autonomous)

TIRUCHIRAPPALLI – 620 020

**Staff Advisor** 

| Programme<br>No. | Programme Name<br>with title | Date       | No. of<br>Particip<br>ants | Venue                                              |
|------------------|------------------------------|------------|----------------------------|----------------------------------------------------|
| 16               | TREE PLANTATION ACTIVITY     | 16.03.2025 | 02                         | KEERANUR POLICE<br>STATION,<br>PUDUKKOTTAI (DT)    |
| 17               | TREE PLANTATION ACTIVITY     | 22.03.2025 | 01                         | AMUDHAM ANGADI<br>,KEERANUR                        |
| 18               | TREE PLANTATION ACTIVITY     | 22.03.2025 | 01                         | GOVERNMENT<br>HOSPITAL,<br>KEERANUR                |
| 19               | TREE PLANTATION ACTIVITY     | 22.03.2025 | 01                         | ANNAI NURSERY<br>AND PRIMARY<br>SCHOOL             |
| 20               | TREE PLANTATION ACTIVITY     | 26.03.2025 | 01                         | KHAJAMIAN HIGHER<br>SECONDARY<br>SCHOOL,TIRUCHIRAE |
| 21               | NO VEHICLE DAY               | 16.04.2025 | 47                         | JAMAL MOHAMED<br>COLLEGE CAMPUS                    |