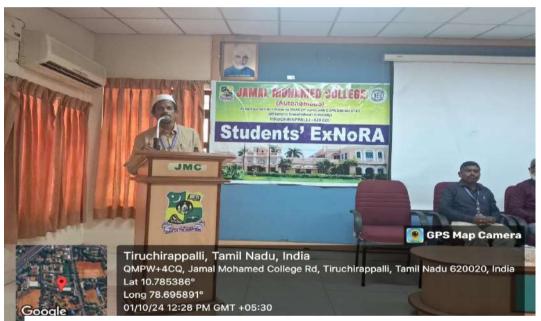

#### REPORT OF THE ACTIVITY:

Inauguration of Student's ExNoRA, NSS, Citizen Consumer Club, Youth Red Cross, Red Ribbon Club, Thanneer Sutru Choolal Maanavar Mandram, Helping Hearts Association, Gender Champion Club, Drug Abolishers Association and Electoral Literacy was held on 31.07.2024 at N.B. Abdul Gafoor (A/C) Auditorium at 11..30 am. Dr.T.Selvaraju, Cordinator of Centre for Extension activities welcomed the gathering.

Dr. D. I. George Amalarethinam, Principal, delivered the presidential address, Hajee Dr. A. K. Khaja Nazeemudeen, D.Litt.,(USA), Secretary & Correspondent, Hajee. M. J. JAMAL MOHAMED, Treasurer, Dr. K. ABDUS SAMAD, Assistant Secretary offered the felicitations. On the occasion, all the club advisors introduced the new office bearers of the acdemic year 2024-2025. Chief guest of the occasion was Mr. P. Ramajayam, Programme Coordinator Assistant Professor, Centre for Study of Social Exclusion and Inclusive Policy National Service Scheme & Red Ribbon Club Bharathidasan University, Tiruchirappalli was the Chief Guest and inaugurated the all club activities. He delivered a special lecture titled Achieving Awards. He encouraged and motivate the all club students. He explained

many awarding facilities available in national international, Government, Non-Government organizations. Finally, Dr. A. Mohamed ismayil, Deputy Cordinator of Centre for Extension activities proposed the vote of thanks.