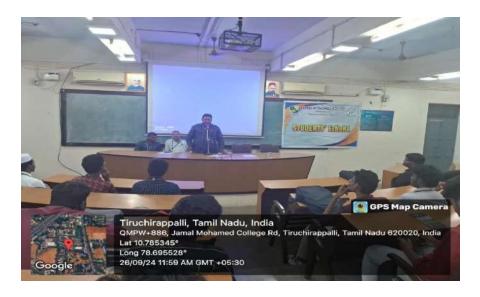

# STUDENTS' ExNORa JAMAL MOHAMED COLLEGE (Autonomous)

TIRUCHIRAPPALLI – 620 020

**Staff Advisor** 

| Programme<br>No. | Programme Name<br>with title                                                                | Date       | No. of<br>Particip<br>ants | Venue                                       |
|------------------|---------------------------------------------------------------------------------------------|------------|----------------------------|---------------------------------------------|
| 04               | RECOGNITION OF<br>THE STUDENTS'<br>EXNORA STAFF<br>ADVISORS<br>PROGRAMME                    | 07.08.2024 | 03                         | HOLY CROSS<br>COLLEGE,<br>TIRUCHIRAPPALLI   |
| 05               | MAY I HELP YOU<br>DESK PROGRAMME                                                            | 04.09.2024 | 3                          | GOVERNMENT<br>HOSPITAL,<br>TIRUCHIRAPPALLI  |
| 06               | MAY I HELP YOU<br>DESK PROGRAMME                                                            | 05.09.2024 | 3                          | GOVERNMENT<br>HOSPITAL,<br>TIRUCHIRAPPALLI  |
| 07               | EXNORA VOLUNTEERS PARTICIPATED ON THE WORLD RIVER DAY PROGRAMME                             | 21.09.2024 | 11                         | SRIRANGAM AND<br>BANKS OF<br>KOLLIDAM RIVER |
| 08               | SPECIAL LECTURE PROGRAMME ON STUDENTS' PARTICIPATION IN PROTECTION OF OUR NATURAL RESOURCES | 26.09.2024 | 131                        | BIO-TECH GALLERY<br>HALL                    |