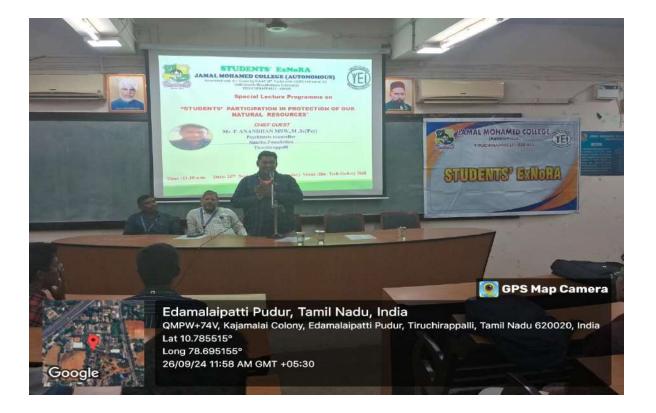

# STUDENTS' ExNORa JAMAL MOHAMED COLLEGE (Autonomous)

TIRUCHIRAPPALLI – 620 020

**Staff Advisor** 

| Programme<br>No. | Programme Name<br>with title                                                                | Date       | No. of<br>Particip<br>ants | Venue                                       |
|------------------|---------------------------------------------------------------------------------------------|------------|----------------------------|---------------------------------------------|
| 04               | RECOGNITION OF<br>THE STUDENTS'<br>EXNORA STAFF<br>ADVISORS<br>PROGRAMME                    | 07.08.2024 | 03                         | HOLY CROSS<br>COLLEGE,<br>TIRUCHIRAPPALLI   |
| 05               | MAY I HELP YOU<br>DESK PROGRAMME                                                            | 04.09.2024 | 3                          | GOVERNMENT<br>HOSPITAL,<br>TIRUCHIRAPPALLI  |
| 06               | MAY I HELP YOU<br>DESK PROGRAMME                                                            | 05.09.2024 | 3                          | GOVERNMENT<br>HOSPITAL,<br>TIRUCHIRAPPALLI  |
| 07               | EXNORA VOLUNTEERS PARTICIPATED ON THE WORLD RIVER DAY PROGRAMME                             | 21.09.2024 | 11                         | SRIRANGAM AND<br>BANKS OF<br>KOLLIDAM RIVER |
| 08               | SPECIAL LECTURE PROGRAMME ON STUDENTS' PARTICIPATION IN PROTECTION OF OUR NATURAL RESOURCES | 26.09.2024 | 131                        | BIO-TECH GALLERY<br>HALL                    |