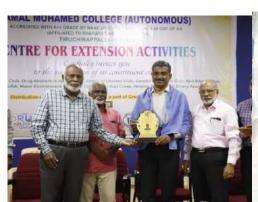

Dr. D. I. George Amalarethinam, Principal, delivered the presidential address, Hajee Dr. A. K. Khaja Nazeemudeen, D.Litt.,(USA), Secretary & Correspondent, Hajee. M. J. JAMAL MOHAMED, Treasurer, Dr. K. ABDUS SAMAD, Assistant Secretary offered the felicitations. On the occasion, all the club advisors introduced the new office bearers of the acdemic year 2024-2025. Chief guest of the occasion was Mr. P. Ramajayam, Programme Coordinator Assistant Professor, Centre for Study of Social Exclusion and Inclusive Policy National Service Scheme & Red Ribbon Club Bharathidasan University, Tiruchirappalli was the Chief Guest and inaugurated the all club activities. He delivered a special lecture titled Achieving Awards. He encouraged and motivate the all club students. He explained

Hajee. Dr.A.K.KhajaNazeemudeen Felicitated the Gathering

Group photo of Management Committee Members, Part V Coordinator, Deputy Co ordinator, ExNORA PST members with ExNoRA Staff Advisor of Dr.S.K.Periyasamy and Various Club Advisors.