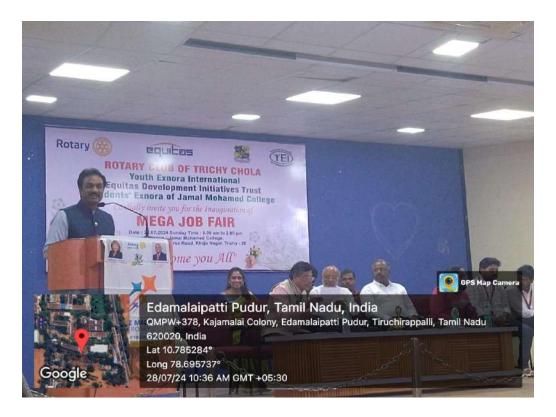

#### **MEGA JOB FAIR PROGRAMME**

28.07.2024 (Sunday)

#### **VENUE**

N.M.Khajamian Rowther Auditorium Jamal Mohamed College(Autonomous) Tiruchirappalli

No .of Participants : Around 500

Students' ExNoRA of Jamal Mohamed college, Rotary Club of Tiruchirapalli Chola, Youth ExNoRA International and Equitas Development Initiatives Trust jointly organized a "Mega Job Fair programme" on 28 <sup>th</sup> July 2024. This Programme was very helpful in job needy youngsters.

Rotary President Rtn.Vadivel welcomed the gathering. Dr. D. I. George Amalarethinam Principal delivered the Presidential address.

Hajee Dr.A.K.Khaja Nazeemudeen, D.Litt(USA) Secretary and Correspondent, Hajee M. J. Jamal Mohamed Treasurer, Dr. K. Abdus Samad, Assistant Secretary, Dr. K.N. Abdul Kader Nihal, Member and Hon. Director, Hajee.Dr. K. N. Mohamed Fazil, Director – Hostel Administration, Ms. M. J. Hajira Fathima, Director-Women Hostel and founder of Youth Exnora international Exn.P.Mohan offered felicitations.

The chief guest of the Programme was District Governer Rtn. R. Subramani explained the various opportunities of job seekers. Equitas Vice president Mr. K. Venkateshwaran explained the participating companies on that day. More than 40 companies participated. Around 500 youngsters attended the job fair. More than 100 participants got the job offer letters. Part - V Coordinator Dr. T. Selvaraju, Associate Professor of Tamil and Part -V Deputy Coordinator Dr. A. Mohamed Ismayil, Associate Professor of Mathematics grace the occasion. Rotary Vice-President Murugesan delivered a vote of thanks.