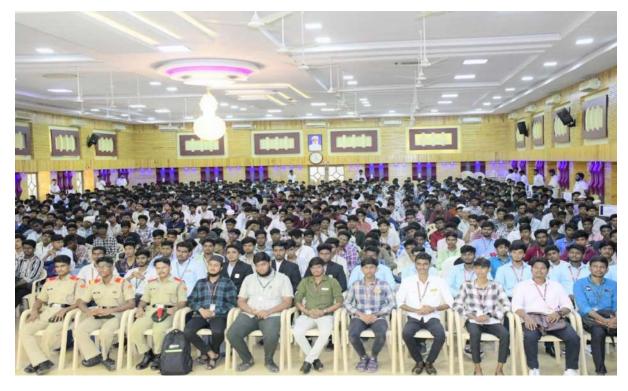

Overall view of the audience

**No.ofExNoRA Students** 

Participated :82

VENUE: NBAG Auditorium DATE: 31.07.2024 (Wednesday) at 11:30 am

#### REPORT OF THE ACTIVITY:

Inauguration of Student's ExNoRA, NSS, Citizen Consumer Club, Youth Red Cross, Red Ribbon Club, Thanneer Sutru Choolal Maanavar Mandram, Helping Hearts Association, Gender Champion Club, Drug Abolishers Association and Electoral Literacy was held on 31.07.2024 at N.B. Abdul Gafoor (A/C) Auditorium at 11..30 am. Dr.T.Selvaraju, Cordinator of Centre for Extension activities welcomed the gathering.