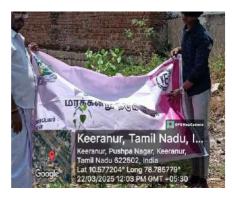

# STUDENTS' ExNORa JAMAL MOHAMED COLLEGE (Autonomous)

TIRUCHIRAPPALLI – 620 020

**Staff Advisor** 

| Programme<br>No. | Programme Name<br>with title | Date       | No. of<br>Particip<br>ants | Venue                                              |
|------------------|------------------------------|------------|----------------------------|----------------------------------------------------|
| 16               | TREE PLANTATION ACTIVITY     | 16.03.2025 | 02                         | KEERANUR POLICE<br>STATION,<br>PUDUKKOTTAI (DT)    |
| 17               | TREE PLANTATION ACTIVITY     | 22.03.2025 | 01                         | AMUDHAM ANGADI<br>,KEERANUR                        |
| 18               | TREE PLANTATION ACTIVITY     | 22.03.2025 | 01                         | GOVERNMENT<br>HOSPITAL,<br>KEERANUR                |
| 19               | TREE PLANTATION ACTIVITY     | 22.03.2025 | 01                         | ANNAI NURSERY<br>AND PRIMARY<br>SCHOOL             |
| 20               | TREE PLANTATION ACTIVITY     | 26.03.2025 | 01                         | KHAJAMIAN HIGHER<br>SECONDARY<br>SCHOOL,TIRUCHIRAE |
| 21               | NO VEHICLE DAY               | 16.04.2025 | 47                         | JAMAL MOHAMED<br>COLLEGE CAMPUS                    |