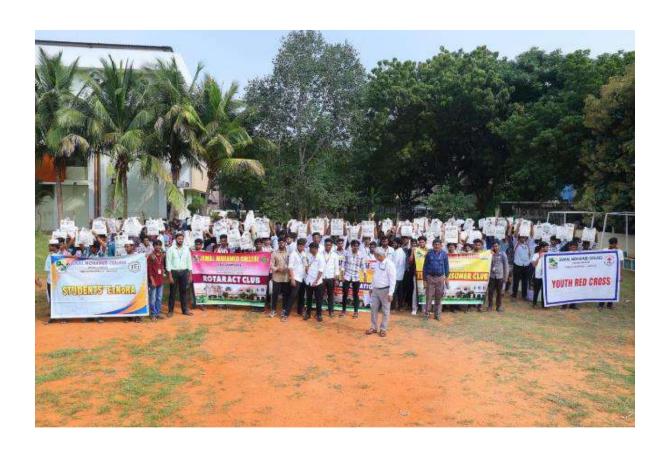

#### REPORT OF THE ACTIVITY:

Inauguration of Student's ExNoRA, NSS, Citizen Consumer Club, Youth Red Cross, Red Ribbon Club, Thanneer Sutru Choolal Maanavar Mandram, Helping Hearts Association, Gender Champion Club, Drug Abolishers Association and Electoral Literacy was held on 31.07.2024 at N.B. Abdul Gafoor (A/C) Auditorium at 11..30 am. Dr.T.Selvaraju, Cordinator of Centre for Extension activities welcomed the gathering.

Dr. D. I. George Amalarethinam, Principal, delivered the presidential address, Hajee Dr. A. K. Khaja Nazeemudeen, D.Litt.,(USA), Secretary & Correspondent, Hajee. M. J. JAMAL MOHAMED, Treasurer, Dr. K. ABDUS SAMAD, Assistant Secretary offered the felicitations. On the occasion, all the club advisors introduced the new office bearers of the acdemic year 2024-2025. Chief guest of the occasion was Mr. P. Ramajayam, Programme Coordinator Assistant Professor, Centre for Study of Social Exclusion and Inclusive Policy National Service Scheme & Red Ribbon Club Bharathidasan University, Tiruchirappalli was the Chief Guest and inaugurated the all club activities. He delivered a special lecture titled Achieving Awards. He encouraged and motivate the all club students. He explained

Hajee. Dr.A.K.KhajaNazeemudeen Felicitated the Gathering

Group photo of Management Committee Members, Part V Coordinator, Deputy Co ordinator, ExNORA PST members with ExNoRA Staff Advisor of Dr.S.K.Periyasamy and Various Club Advisors.

Overall view of the audience