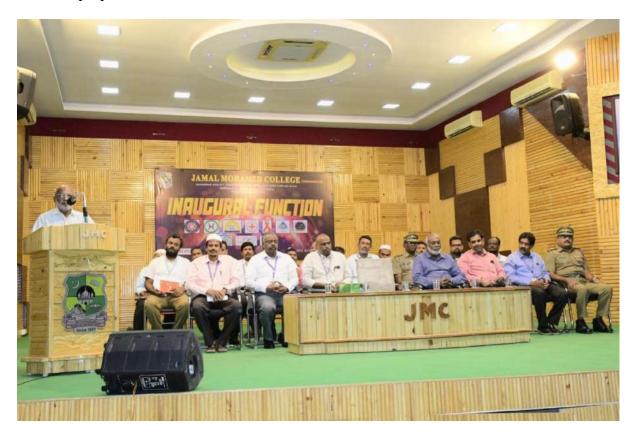

#### REPORT OF THE ACTIVITY:

Inauguration of Student's ExNoRA, NSS, Citizen Consumer Club, Youth Red Cross, Red Ribbon Club, Thanneer Sutru Choolal Maanavar Mandram, Helping Hearts Association, Gender Champion Club, Drug Abolishers Association and Electoral Literacy was held on 31.07.2024 at N.B. Abdul Gafoor (A/C) Auditorium at 11..30 am. Dr.T.Selvaraju, Cordinator of Centre for Extension activities welcomed the gathering.

Dr. D. I. George Amalarethinam, Principal, delivered the presidential address, Hajee Dr. A. K. Khaja Nazeemudeen, D.Litt.,(USA), Secretary & Correspondent, Hajee. M. J. JAMAL MOHAMED, Treasurer, Dr. K. ABDUS SAMAD, Assistant Secretary offered the felicitations. On the occasion, all the club advisors introduced the new office bearers of the acdemic year 2024-2025. Chief guest of the occasion was Mr. P. Ramajayam, Programme Coordinator Assistant Professor, Centre for Study of Social Exclusion and Inclusive Policy National Service Scheme & Red Ribbon Club Bharathidasan University, Tiruchirappalli was the Chief Guest and inaugurated the all club activities. He delivered a special lecture titled Achieving Awards. He encouraged and motivate the all club students. He explained

Hajee. Dr.A.K.KhajaNazeemudeen Felicitated the Gathering

Group photo of Management Committee Members, Part V Coordinator, Deputy Co ordinator, ExNORA PST members with ExNoRA Staff Advisor of Dr.S.K.Periyasamy and Various Club Advisors.