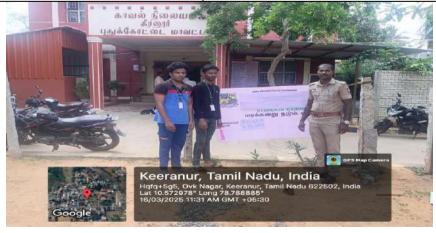

# STUDENTS' ExNORa JAMAL MOHAMED COLLEGE (Autonomous)

TIRUCHIRAPPALLI – 620 020

**Staff Advisor** 

| Programme<br>No. | Programme Name<br>with title | Date       | No. of<br>Particip<br>ants | Venue                                              |
|------------------|------------------------------|------------|----------------------------|----------------------------------------------------|
| 16               | TREE PLANTATION ACTIVITY     | 16.03.2025 | 02                         | KEERANUR POLICE<br>STATION,<br>PUDUKKOTTAI (DT)    |
| 17               | TREE PLANTATION ACTIVITY     | 22.03.2025 | 01                         | AMUDHAM ANGADI<br>,KEERANUR                        |
| 18               | TREE PLANTATION ACTIVITY     | 22.03.2025 | 01                         | GOVERNMENT<br>HOSPITAL,<br>KEERANUR                |
| 19               | TREE PLANTATION ACTIVITY     | 22.03.2025 | 01                         | ANNAI NURSERY<br>AND PRIMARY<br>SCHOOL             |
| 20               | TREE PLANTATION ACTIVITY     | 26.03.2025 | 01                         | KHAJAMIAN HIGHER<br>SECONDARY<br>SCHOOL,TIRUCHIRAE |
| 21               | NO VEHICLE DAY               | 16.04.2025 | 47                         | JAMAL MOHAMED<br>COLLEGE CAMPUS                    |