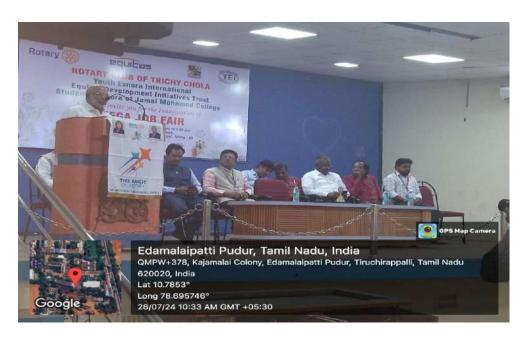

#### **MEGA JOB FAIR PROGRAMME**

28.07.2024 (Sunday)

#### **VENUE**

N.M.Khajamian Rowther Auditorium Jamal Mohamed College(Autonomous) Tiruchirappalli

No .of Participants : Around 500

Students' ExNoRA of Jamal Mohamed college, Rotary Club of Tiruchirapalli Chola, Youth ExNoRA International and Equitas Development Initiatives Trust jointly organized a "Mega Job Fair programme" on 28 <sup>th</sup> July 2024. This Programme was very helpful in job needy youngsters.

Rotary President Rtn.Vadivel welcomed the gathering. Dr. D. I. George Amalarethinam Principal delivered the Presidential address.

Hajee Dr.A.K.Khaja Nazeemudeen, D.Litt(USA) Secretary and Correspondent, Hajee M. J. Jamal Mohamed Treasurer, Dr. K. Abdus Samad, Assistant Secretary, Dr. K.N. Abdul Kader Nihal, Member and Hon. Director, Hajee.Dr. K. N. Mohamed Fazil, Director – Hostel Administration, Ms. M. J. Hajira Fathima, Director-Women Hostel and founder of Youth Exnora international Exn.P.Mohan offered felicitations.

The chief guest of the Programme was District Governer Rtn. R. Subramani explained the various opportunities of job seekers. Equitas Vice president Mr. K. Venkateshwaran explained the participating companies on that day. More than 40 companies participated. Around 500 youngsters attended the job fair. More than 100 participants got the job offer letters. Part - V Coordinator Dr. T. Selvaraju, Associate Professor of Tamil and Part -V Deputy Coordinator Dr. A. Mohamed Ismayil, Associate Professor of Mathematics grace the occasion. Rotary Vice-President Murugesan delivered a vote of thanks.