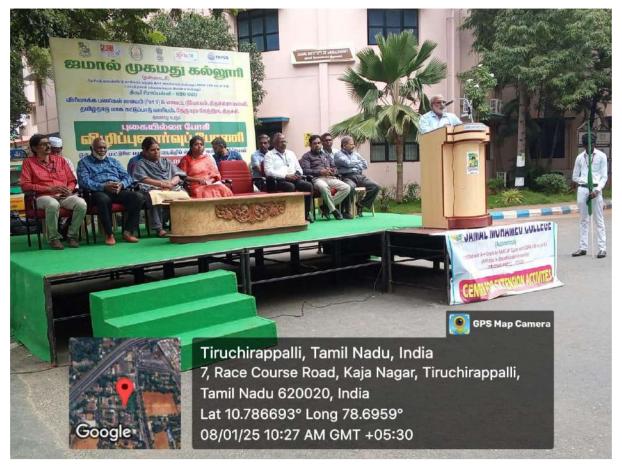

#### REPORT OF THE ACTIVITY:

Inauguration of Student's ExNoRA, NSS, Citizen Consumer Club, Youth Red Cross, Red Ribbon Club, Thanneer Sutru Choolal Maanavar Mandram, Helping Hearts Association, Gender Champion Club, Drug Abolishers Association and Electoral Literacy was held on 31.07.2024 at N.B. Abdul Gafoor (A/C) Auditorium at 11..30 am. Dr.T.Selvaraju, Cordinator of Centre for Extension activities welcomed the gathering.

Dr. D. I. George Amalarethinam, Principal, delivered the presidential address, Hajee Dr. A. K. Khaja Nazeemudeen, D.Litt.,(USA), Secretary & Correspondent, Hajee. M. J. JAMAL MOHAMED, Treasurer, Dr. K. ABDUS SAMAD, Assistant Secretary offered the felicitations. On the occasion, all the club advisors introduced the new office bearers of the acdemic year 2024-2025. Chief guest of the occasion was Mr. P. Ramajayam, Programme Coordinator Assistant Professor, Centre for Study of Social Exclusion and Inclusive Policy National Service Scheme & Red Ribbon Club Bharathidasan University, Tiruchirappalli was the Chief Guest and inaugurated the all club activities. He delivered a special lecture titled Achieving Awards. He encouraged and motivate the all club students. He explained

many awarding facilities available in national international, Government, Non-Government organizations. Finally, Dr. A. Mohamed ismayil, Deputy Cordinator of Centre for Extension activities proposed the vote of thanks.