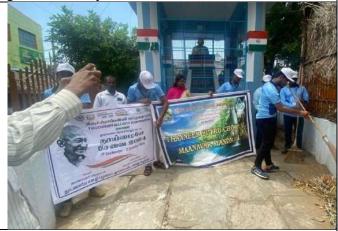

#### REPORT OF THE ACTIVITY:

Inauguration of Student's ExNoRA, NSS, Citizen Consumer Club, Youth Red Cross, Red Ribbon Club, Thanneer Sutru Choolal Maanavar Mandram, Helping Hearts Association, Gender Champion Club, Drug Abolishers Association and Electoral Literacy was held on 31.07.2024 at N.B. Abdul Gafoor (A/C) Auditorium at 11..30 am. Dr.T.Selvaraju, Cordinator of Centre for Extension activities welcomed the gathering.

Dr. D. I. George Amalarethinam, Principal, delivered the presidential address, Hajee Dr. A. K. Khaja Nazeemudeen, D.Litt.,(USA), Secretary & Correspondent, Hajee. M. J. JAMAL MOHAMED, Treasurer, Dr. K. ABDUS SAMAD, Assistant Secretary offered the felicitations. On the occasion, all the club advisors introduced the new office bearers of the acdemic year 2024-2025. Chief guest of the occasion was Mr. P. Ramajayam, Programme Coordinator Assistant Professor, Centre for Study of Social Exclusion and Inclusive Policy National Service Scheme & Red Ribbon Club Bharathidasan University, Tiruchirappalli was the Chief Guest and inaugurated the all club activities. He delivered a special lecture titled Achieving Awards. He encouraged and motivate the all club students. He explained

Hajee. Dr.A.K.KhajaNazeemudeen Felicitated the Gathering

Group photo of Management Committee Members, Part V Coordinator, Deputy Co ordinator, ExNORA PST members with ExNoRA Staff Advisor of Dr.S.K.Periyasamy and Various Club Advisors.