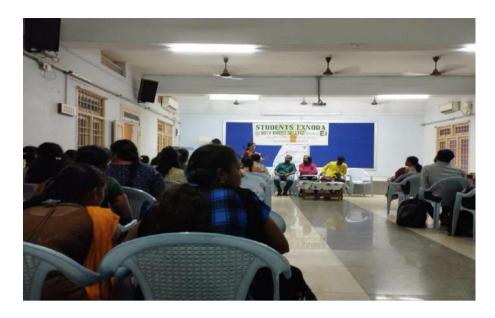

#### REPORT OF THE ACTIVITY:

Inauguration of Student's ExNoRA, NSS, Citizen Consumer Club, Youth Red Cross, Red Ribbon Club, Thanneer Sutru Choolal Maanavar Mandram, Helping Hearts Association, Gender Champion Club, Drug Abolishers Association and Electoral Literacy was held on 31.07.2024 at N.B. Abdul Gafoor (A/C) Auditorium at 11..30 am. Dr.T.Selvaraju, Cordinator of Centre for Extension activities welcomed the gathering.

Dr. D. I. George Amalarethinam, Principal, delivered the presidential address, Hajee Dr. A. K. Khaja Nazeemudeen, D.Litt.,(USA), Secretary & Correspondent, Hajee. M. J. JAMAL MOHAMED, Treasurer, Dr. K. ABDUS SAMAD, Assistant Secretary offered the felicitations. On the occasion, all the club advisors introduced the new office bearers of the acdemic year 2024-2025. Chief guest of the occasion was Mr. P. Ramajayam, Programme Coordinator Assistant Professor, Centre for Study of Social Exclusion and Inclusive Policy National Service Scheme & Red Ribbon Club Bharathidasan University, Tiruchirappalli was the Chief Guest and inaugurated the all club activities. He delivered a special lecture titled Achieving Awards. He encouraged and motivate the all club students. He explained

Hajee. Dr.A.K.KhajaNazeemudeen Felicitated the Gathering

Group photo of Management Committee Members, Part V Coordinator, Deputy Co ordinator, ExNORA PST members with ExNoRA Staff Advisor of Dr.S.K.Periyasamy and Various Club Advisors.

Overall view of the audience