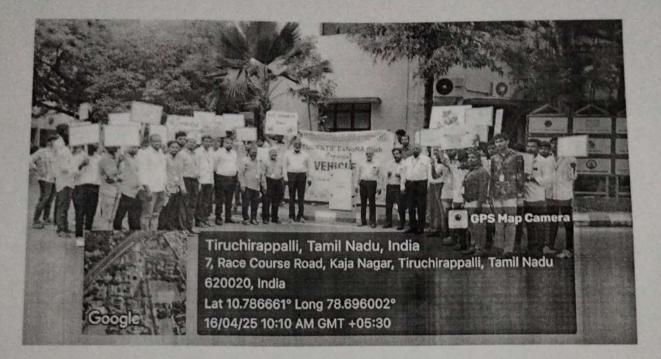

# STUDENTS' ExNORa JAMAL MOHAMED COLLEGE (Autonomous)

TIRUCHIRAPPALLI – 620 020

**Staff Advisor** 

| Programme<br>No. | Programme Name<br>with title | Date       | No. of<br>Particip<br>ants | Venue                                              |
|------------------|------------------------------|------------|----------------------------|----------------------------------------------------|
| 16               | TREE PLANTATION ACTIVITY     | 16.03.2025 | 02                         | KEERANUR POLICE<br>STATION,<br>PUDUKKOTTAI (DT)    |
| 17               | TREE PLANTATION ACTIVITY     | 22.03.2025 | 01                         | AMUDHAM ANGADI<br>,KEERANUR                        |
| 18               | TREE PLANTATION ACTIVITY     | 22.03.2025 | 01                         | GOVERNMENT<br>HOSPITAL,<br>KEERANUR                |
| 19               | TREE PLANTATION ACTIVITY     | 22.03.2025 | 01                         | ANNAI NURSERY<br>AND PRIMARY<br>SCHOOL             |
| 20               | TREE PLANTATION ACTIVITY     | 26.03.2025 | 01                         | KHAJAMIAN HIGHER<br>SECONDARY<br>SCHOOL,TIRUCHIRAE |
| 21               | NO VEHICLE DAY               | 16.04.2025 | 47                         | JAMAL MOHAMED<br>COLLEGE CAMPUS                    |