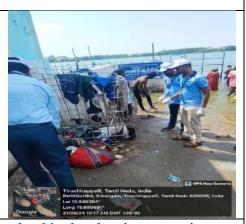

# STUDENTS' EXNORa JAMAL MOHAMED COLLEGE (Autonomous)

(Affiliated to Bharathidasan University)

**Staff Advisor** 

#### STUDENTS' ExNORa **JAMAL MOHAMED COLLEGE (Autonomous)**

(Affiliated to Bharathidasan University)

**Staff Advisor** 

| Programme<br>No. | Programme Name<br>with title                                                                                                                                                                                                                                           | Date       | No. of<br>Particip | Venue                                      |
|------------------|------------------------------------------------------------------------------------------------------------------------------------------------------------------------------------------------------------------------------------------------------------------------|------------|--------------------|--------------------------------------------|
| 13               | VALEDICTION OF ITS CONSTITUENT CLUBS CITIZEN CONSUMER CLUB, DRUG ABOLISHERS ASSOCIATION, ELECTORAL LITERACY CLUB, GENDER CHAMPION CLUB, RED RIBBON CLUB, STUDENT'S EXNORA, WATER ENVIRONMENT STUDENTS' CLUB, YOUTH RED CROSS & DISTRIBUTION OF INK PEN TO THE STUDENTS | 27.02.2025 | ants 18            | COMMERCE SF<br>SEMINAR HALL                |
| 14               | TREE PLANTATION ACTIVITY                                                                                                                                                                                                                                               | 15.03.2025 | 02                 | KEERANUR NO. 1,<br>ANGADI, KEERANUR        |
| 15               | TREE PLANTATION ACTIVITY                                                                                                                                                                                                                                               | 15.03.2025 | 02                 | PANCHAYATH UNION PRIMARY SCHOOL, KEERANUR. |