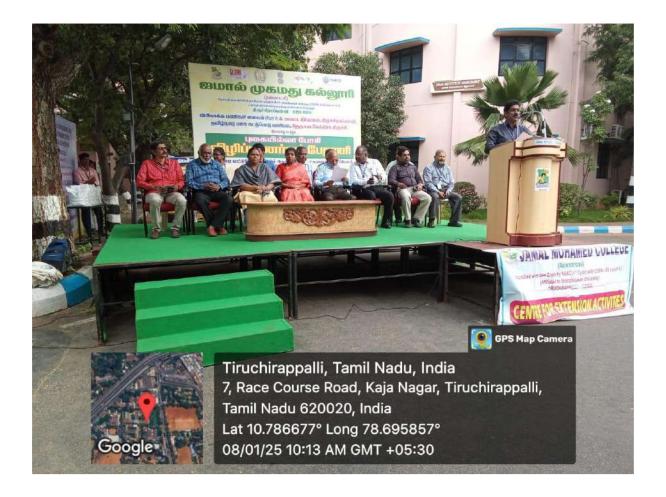

#### REPORT OF THE ACTIVITY:

Inauguration of Student's ExNoRA, NSS, Citizen Consumer Club, Youth Red Cross, Red Ribbon Club, Thanneer Sutru Choolal Maanavar Mandram, Helping Hearts Association, Gender Champion Club, Drug Abolishers Association and Electoral Literacy was held on 31.07.2024 at N.B. Abdul Gafoor (A/C) Auditorium at 11..30 am. Dr.T.Selvaraju, Cordinator of Centre for Extension activities welcomed the gathering.

Dr. D. I. George Amalarethinam, Principal, delivered the presidential address, Hajee Dr. A. K. Khaja Nazeemudeen, D.Litt.,(USA), Secretary & Correspondent, Hajee. M. J. JAMAL MOHAMED, Treasurer, Dr. K. ABDUS SAMAD, Assistant Secretary offered the felicitations. On the occasion, all the club advisors introduced the new office bearers of the acdemic year 2024-2025. Chief guest of the occasion was Mr. P. Ramajayam, Programme Coordinator Assistant Professor, Centre for Study of Social Exclusion and Inclusive Policy National Service Scheme & Red Ribbon Club Bharathidasan University, Tiruchirappalli was the Chief Guest and inaugurated the all club activities. He delivered a special lecture titled Achieving Awards. He encouraged and motivate the all club students. He explained

many awarding facilities available in national international, Government, Non-Government organizations. Finally, Dr. A. Mohamed ismayil, Deputy Cordinator of Centre for Extension activities proposed the vote of thanks.