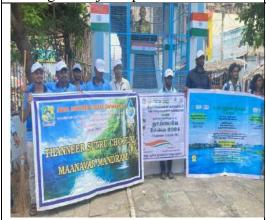

#### TIRUCHIRAPPALLI – 620 020

**Staff Advisor** 

| Programme<br>No. | Programme Name<br>with title                                                                                                                                                                                                                  | Date                          | No. of<br>Particip<br>ants | Venue                        |
|------------------|-----------------------------------------------------------------------------------------------------------------------------------------------------------------------------------------------------------------------------------------------|-------------------------------|----------------------------|------------------------------|
| 01               | PARTICIPATION ON TWO-DAYS STATE LEVEL WORKSHOP ON ELDERLY ISSUES FOR COLLEGE STUDENTS AND NGOS PROGRAMME                                                                                                                                      | 24.06.2024<br>&<br>25.06.2024 | 08                         | SYED<br>HUSSAINUDDIN<br>HALL |
| 02               | MEGA JOB FAIR<br>PROGRAMME                                                                                                                                                                                                                    | 28.07.2024                    | Around<br>500              | N.M.KHAJAMIAN<br>AUDITORIUM  |
| 03               | INAUGURATION OF STUDENT'S EXNORA, NSS, CITIZEN CONSUMER CLUB, YOUTH RED CROSS, RED RIBBON CLUB, THANNEER SUTRU CHOOLAL MAANAVAR MANDRAM, HELPING HEARTS ASSOCIATION, GENDER CHAMPION CLUB, DRUG ABOLISHERS ASSOCIATION AND ELECTORAL LITERACY | 31.07.2024                    | 82                         | N.B.A.G<br>AUDITORIUM        |

# STUDENTS' ExNORa JAMAL MOHAMED COLLEGE (Autonomous)

TIRUCHIRAPPALLI – 620 020

**Staff Advisor** 

| Programme<br>No. | Programme Name<br>with title                                                                | Date       | No. of<br>Particip<br>ants | Venue                                       |
|------------------|---------------------------------------------------------------------------------------------|------------|----------------------------|---------------------------------------------|
| 04               | RECOGNITION OF<br>THE STUDENTS'<br>EXNORA STAFF<br>ADVISORS<br>PROGRAMME                    | 07.08.2024 | 03                         | HOLY CROSS<br>COLLEGE,<br>TIRUCHIRAPPALLI   |
| 05               | MAY I HELP YOU<br>DESK PROGRAMME                                                            | 04.09.2024 | 3                          | GOVERNMENT<br>HOSPITAL,<br>TIRUCHIRAPPALLI  |
| 06               | MAY I HELP YOU<br>DESK PROGRAMME                                                            | 05.09.2024 | 3                          | GOVERNMENT<br>HOSPITAL,<br>TIRUCHIRAPPALLI  |
| 07               | EXNORA VOLUNTEERS PARTICIPATED ON THE WORLD RIVER DAY PROGRAMME                             | 21.09.2024 | 11                         | SRIRANGAM AND<br>BANKS OF<br>KOLLIDAM RIVER |
| 08               | SPECIAL LECTURE PROGRAMME ON STUDENTS' PARTICIPATION IN PROTECTION OF OUR NATURAL RESOURCES | 26.09.2024 | 131                        | BIO-TECH GALLERY<br>HALL                    |