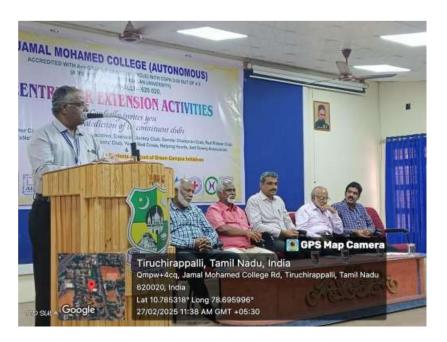

#### STUDENTS' ExNORa **JAMAL MOHAMED COLLEGE (Autonomous)**

(Affiliated to Bharathidasan University)

**Staff Advisor** 

| Programme<br>No. | Programme Name<br>with title                                                                                                                                                                                                                                           | Date       | No. of<br>Particip | Venue                                      |
|------------------|------------------------------------------------------------------------------------------------------------------------------------------------------------------------------------------------------------------------------------------------------------------------|------------|--------------------|--------------------------------------------|
| 13               | VALEDICTION OF ITS CONSTITUENT CLUBS CITIZEN CONSUMER CLUB, DRUG ABOLISHERS ASSOCIATION, ELECTORAL LITERACY CLUB, GENDER CHAMPION CLUB, RED RIBBON CLUB, STUDENT'S EXNORA, WATER ENVIRONMENT STUDENTS' CLUB, YOUTH RED CROSS & DISTRIBUTION OF INK PEN TO THE STUDENTS | 27.02.2025 | ants 18            | COMMERCE SF<br>SEMINAR HALL                |
| 14               | TREE PLANTATION ACTIVITY                                                                                                                                                                                                                                               | 15.03.2025 | 02                 | KEERANUR NO. 1,<br>ANGADI, KEERANUR        |
| 15               | TREE PLANTATION ACTIVITY                                                                                                                                                                                                                                               | 15.03.2025 | 02                 | PANCHAYATH UNION PRIMARY SCHOOL, KEERANUR. |

#### REPORT OF THE ACTIVITY:

Inauguration of Student's ExNoRA, NSS, Citizen Consumer Club, Youth Red Cross, Red Ribbon Club, Thanneer Sutru Choolal Maanavar Mandram, Helping Hearts Association, Gender Champion Club, Drug Abolishers Association and Electoral Literacy was held on 31.07.2024 at N.B. Abdul Gafoor (A/C) Auditorium at 11..30 am. Dr.T.Selvaraju, Cordinator of Centre for Extension activities welcomed the gathering.