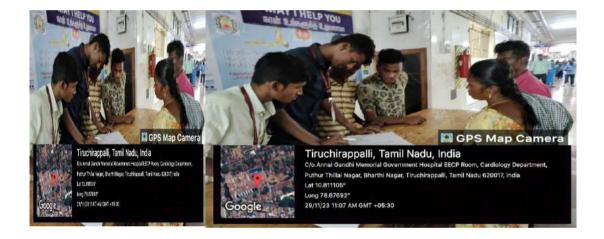

# **VENUE**

Government Hospital, Tiruchirappalli

Name of the activity: "Government Hospital -May I help You Desk - Programme

**Date of the activity:** 10.07.2023

# Report of the activity:

ExNoRA volunteers Mr. A.Mohamed salaam II BCA, Mr. S.Syed Ajmal, II B.Sc Mr.S.Noorul Azwan, II B.Com(Reg.No 22UCO106), Mr. S.Mohamed Asif, II B.Com (Reg.No -22UCO253) and Mr.Imran Farhad, II B.Com (Reg No. 22UCO035) served in the Programme "May I help You Desk" . The programme was collaboration with Government Hospital, Tiruchirappalli conducted on 10.07.2023. They helped the pregnant ladies, patients and peoples inemergency ward, general ward of the hospital.

No. of Participants: 05

**Evidence of the Activity:** 