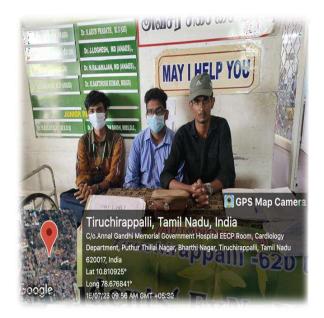

# Students' ExNoRA Club JAMAL MOHAMED COLLEGE (Autonomous)

Accredited (3<sup>rd</sup> Cycle) with A Grade with NAAC (Affiliated to Bharathidasan University)
Tiruchirappalli-620 020

# "May I Help you Desk Programme"

14.07.2023 (Friday)

# **VENUE**

Government Hospital, Tiruchirappalli

Name of the activity: "Government Hospital -May I help You Desk - Programme

Date of the activity: 14.07.2023

Report of the activity:

ExNoRA volunteers Mr. R.Mohamed rishan I BCA(Roll.No- 23US6963), Mr. M.Mohamed ashik I BCA(Roll .No- 23US6903), Mr. A. Mohamed thalha, I B.Com(Roll.No- 23US7441), Mr. A.Syed sha I BBA(Roll .No- 23US8056) and Mr.Imran Farad,II B.Com (Reg.No- 22UCO035) served in the Programme "May I help You Desk" . The programme was collaboration with Government Hospital, Tiruchirappalli conducted on 14.07.2023. They helped the pregnant ladies, patients and peoples in emergency ward, general ward of the hospital.