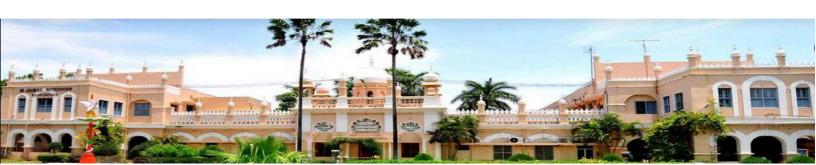

# Report of the activity:

ExNoRA volunteers Mr. A.Mohamed salaam II BCA, Mr. S.Syed Ajmal, II B.Sc Mr.S.Noorul Azwan, II B.Com(Reg.No 22UCO106), Mr. S.Mohamed Asif, II B.Com (Reg.No -22UCO253) and Mr.Imran Farhad, II B.Com (Reg No. 22UCO035) served in the Programme "May I help You Desk" . The programme was collaboration with Government Hospital, Tiruchirappalli conducted on 10.07.2023. They helped the pregnant ladies, patients and peoples inemergency ward, general ward of the hospital.

No. of Participants: 05

**Evidence of the Activity:** 