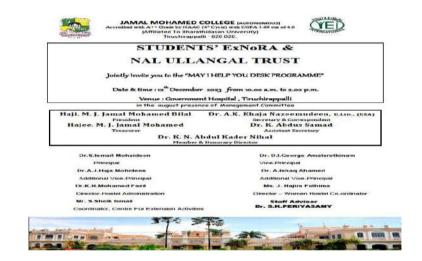

# "May I Help you Desk Programme"

10.07.2023 (Monday)

# **VENUE**

Government Hospital, Tiruchirappalli

Name of the activity: "Government Hospital -May I help You Desk - Programme

**Date of the activity:** 10.07.2023

# Report of the activity:

ExNoRA volunteers Mr. A.Mohamed salaam II BCA, Mr. S.Syed Ajmal, II B.Sc Mr.S.Noorul Azwan, II B.Com(Reg.No 22UCO106), Mr. S.Mohamed Asif, II B.Com (Reg.No -22UCO253) and Mr.Imran Farhad, II B.Com (Reg No. 22UCO035) served in the Programme "May I help You Desk" . The programme was collaboration with Government Hospital, Tiruchirappalli conducted on 10.07.2023. They helped the pregnant ladies, patients and peoples inemergency ward, general ward of the hospital.