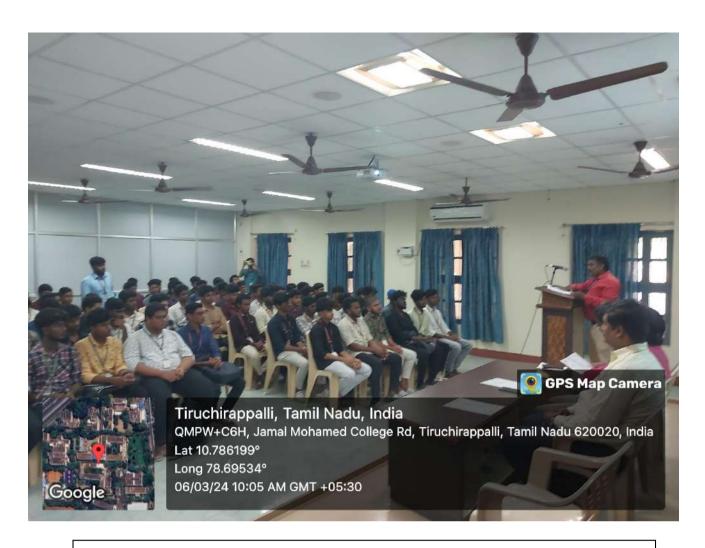

# Report of the activity:

Students' ExNoRA &Citizen Consumer Club of Jamal Mohamed College jointly organized Inauguration activities of both clubs and an Awareness Programme On International Day Against Drug Abuse And Illicit Trafficking held on 26<sup>th</sup> June 2023. More than 200 students and faculty members participated.

The inauguration programme was initiated with the Qirath by Mr.Mohamed Rilan, II B.Sc Chemistry. Dr. S. K. Periyasamy, Assistant Professor of Chemistry& Staff advisor of Students ExNoRA. welcomed the gathering. Dr. A.K. Khaja Nazeemudeen, D.Litt, (USA),Secretary & Correspondent, Hajee. M.J. Jamal Mohamed, Treasurer, Dr. K. Abdus Samad, Assistant Secretary, Dr. K.N.Abdul Kader Nihal, Member & Hon.Director, Dr.S.Ismail Mohideen, Principal, Dr. D.I. George Amalrethinam,Vice-Principal, Dr. A. Ishaq Ahamed, Additional Vice-Principal, Dr. A. J.Haja Mohideen, Additional Vice-Principal, Ms. A. Famitha Banu, Additional Vice-Principal, Dr. K.N. Mohamed Fazil, Director-Hostel Administration andMs. J. Hajira Fathima, Director- Women Hostel felicitated over the function. Dr. R. Jahir Hussain, Bursar, Associate Professor of Mathematics presided over the programme.