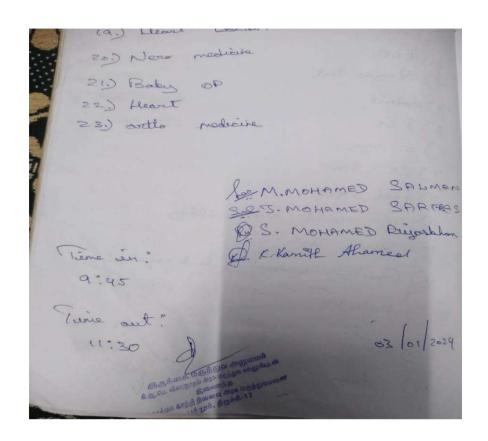

an University) Tiruchir eppelli - 620 020.



#### STUDENTS' ExNoRA &

#### NAL ULLANGAL TRUST

Jointly Invite you to the "MAY I HELP YOU DESK PROGRAMME"

Date & time: 03" January 2024 from 10.00 a.m. to 2.00 p.m.

Venue : Government Hospital , Tiruchirappalli n the august presence of Management Com

Haji. M. J. Jamal Mohamed Bilal Dr. A.K. Khaja Nazeemudeen, p.Litt., (USA)

Hajee. M. J. Jamal Mohamed

Secretary & Correspondent Dr. K. Abdus Samad

Dr. K. N. Abdul Kader Nihal

Dr.A.J.Haja Mohideen

Additional Vice-Principal

Dr.K.N.Mohamed Fazil

Director-Hostel Administration

Mr. S.Sheik Ismail

Coordinator, Centre For Extension Activities

Dr. D.I.George Amalarethina

Vice-Principal

Dr. A.Ishaq Aham Additional Vice-Principal

Ms. J. Hajira Fathima

Director - Women Hostel Co-ordin







### Programme Outcome:

On the successful completion of those programme, the students will be able to help the people to create society of environment

Dr. S.N. PERIYASAMY, M.Sc., Ph.D.,
EXNORA STAFF ADVISOR,
JAMAL MOHAMED COLLEGE (AUTONOMOUS)
TIRUCHIRAPPALLI-620 020.

Coordinator
Centre for Extension Activities

Coordinator
Part-V Extension Activities
Jamal Mohamed College (Autonomous)
Tiruchirappalli - 620 020



Accredited with A++ Grade by NAAC (4th Cycle) with CGPA 3.69 out of 4.0 (Affiliated to Bharathidasan University)

### Tiruchirappalli - 620 020

### INTERNAL QUALITY ASSURANCE CELL





Name of the Club

: Students' ExNoRA Club

Title of the Programme

: May I Help you Desk Progranme

Venue

:Government Hospital, Tiruchirappalli

Date: 03.01.2024

| S.<br>No. | Name of the Par