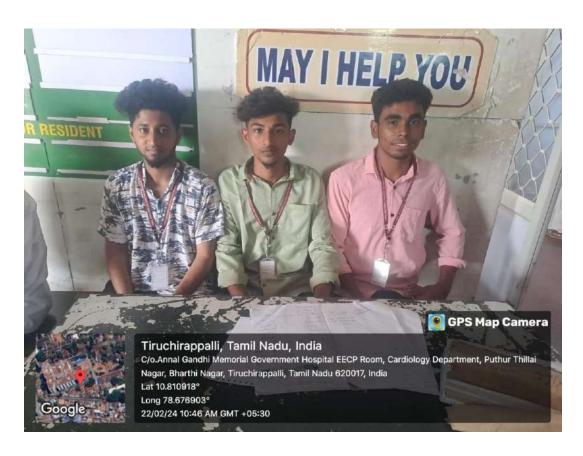

# Report of the activity:

ExNoRA volunteers Mr. A.Mohamed salaam II BCA, Mr. S.Syed Ajmal, II B.Sc Mr.S.Noorul Azwan, II B.Com(Reg.No 22UCO106), Mr. S.Mohamed Asif, II B.Com (Reg.No -22UCO253) and Mr.Imran Farhad, II B.Com (Reg No. 22UCO035) served in the Programme "May I help You Desk" . The programme was collaboration with Government Hospital, Tiruchirappalli conducted on 10.07.2023. They helped the pregnant ladies, patients and peoples inemergency ward, general ward of the hospital.