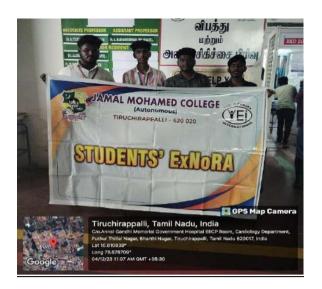

# "May I Help you Desk Programme"

13.07.2023 (Thursday)

# **VENUE**

Government Hospital, Tiruchirappalli

Name of the activity: "Government Hospital -May I help You Desk - Programme

**Date of the activity:** 13.07.2023

Report of the activity:

ExNoRA volunteers Mr. M.Mohamed salman I BBA (Roll.No- 23US7928), Mr. R.Mohamed Irfan I BCA (Roll.No- 23US6939) Mr. Mohamed Mahader II BCA(Reg.No-22UCA165) and Mr. S.Aasim Akram II B.Com(Reg.No- 22UCO002) served in the Programme "May I help You Desk". The programme was collaboration with Government Hospital, Tiruchirappalli conducted on 13.07.2023. They helped the pregnant ladies, patients and peoples inemergency ward, general ward of the hospital.

No. of Participants: 04

# **Evidence of the Activity:**