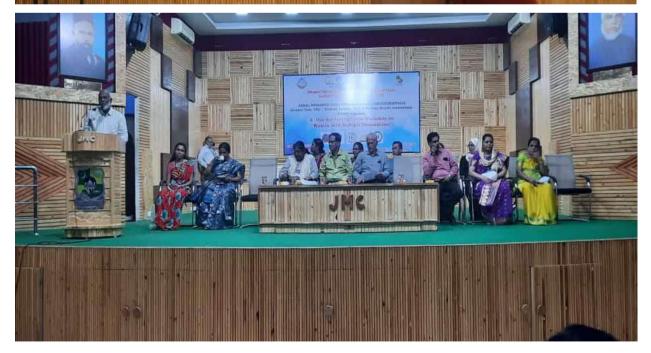

# "Inauguration of Citizen Consumer Club & Students' ExNoRA jointly organize An Awareness Programme on International Day Against Drug Abuse And Illicit Trafficking"

26.06.2023

(Monday)

<u>VENUE</u> Jamal Mohamed College , Tiruchirappalli Name Of The Activity: Inauguration of Citizen Consumer Club & Students' ExNoRA jointly organize An Awareness Programme on International Day Against Drug Abuse And Illicit Trafficking

# Report of the activity:

Students' ExNoRA &Citizen Consumer Club of Jamal Mohamed College jointly organized Inauguration activities of both clubs and an Awareness Programme On International Day Against Drug Abuse And Illicit Trafficking held on 26<sup>th</sup> June 2023. More than 200 students and faculty members participated.

The inauguration programme was initiated with the Qirath by Mr.Mohamed Rilan, II B.Sc Chemistry. Dr. S. K. Periyasamy, Assistant Professor of Chemistry& Staff advisor of Students ExNoRA. welcomed the gathering. Dr. A.K. Khaja Nazeemudeen, D.Litt, (USA),Secretary & Correspondent, Hajee. M.J. Jamal Mohamed, Treasurer, Dr. K. Abdus Samad, Assistant Secretary, Dr. K.N.Abdul Kader Nihal, Member & Hon.Director, Dr.S.Ismail Mohideen, Principal, Dr. D.I. George Amalrethinam,Vice-Principal, Dr. A. Ishaq Ahamed, Additional Vice-Principal, Dr. A. J.Haja Mohideen, Additional Vice-Principal, Ms. A. Famitha Banu, Additional Vice-Principal, Dr. K.N. Mohamed Fazil, Director-Hostel Administration andMs. J. Hajira Fathima, Director- Women Hostel felicitated over the function. Dr. R. Jahir Hussain, Bursar, Associate Professor of Mathematics presided over the programme.