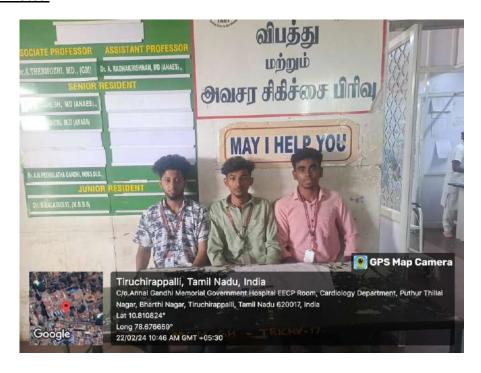

# Report of the activity:

ExNoRA volunteers Mr. A.Mohamed salaam II BCA, Mr. S.Syed Ajmal, II B.Sc Mr.S.Noorul Azwan, II B.Com(Reg.No 22UCO106), Mr. S.Mohamed Asif, II B.Com (Reg.No -22UCO253) and Mr.Imran Farhad, II B.Com (Reg No. 22UCO035) served in the Programme "May I help You Desk" . The programme was collaboration with Government Hospital, Tiruchirappalli conducted on 10.07.2023. They helped the pregnant ladies, patients and peoples inemergency ward, general ward of the hospital.