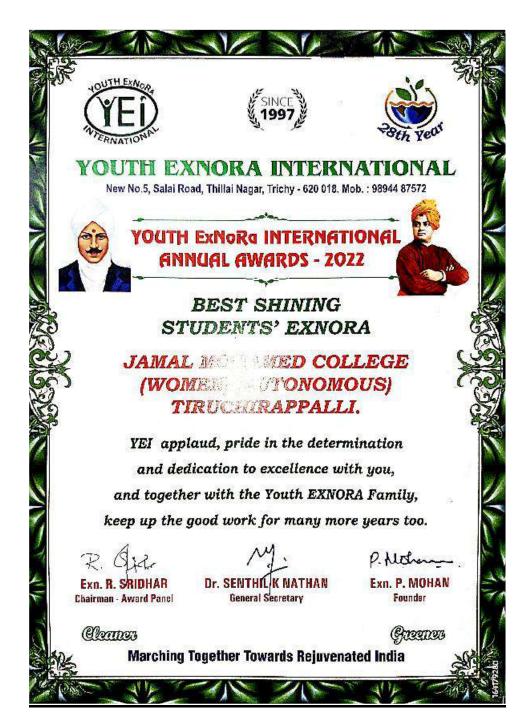

nt's ExNoRa wing of our College on 10.01.2024.

### Third award,

ExNoRA club Advisor & Assistant Professor of Chemistry Dr.S.K.Periyasamy, Jamal Mohamed College (Autonomous) Tiruchirappalli awarded to the "Best Student ExNoRA Advisor" award. This award recognized by the youth exnoRA International, Tiruchirappalli. In this award presented him to the excellent services rendered through the Student's ExNoRawing of our College on 10.01.2024

#### Fourth award

Women wing of Jamal Mohamed College (Autonomous) Tiruchirappalli bagged the 'YouthExNoRa International Annual Awards 2022' under the category "Best Shining Students'ExNoRA" for the excellent service through the Student's ExNoRa wing of our College on 10.01.2024.

### **Geotagged Photos (colour):**













\_\_\_\_\_\_



\_\_\_\_









\_\_\_\_\_\_



\_\_\_\_\_\_







Date: 10.01.2024, WEDNESDAY

@ Sri Paduka Arangam, Srimad Andavan Arts and Science College, Trichy-5

"AWARD CELEBRATIONS 2021, 2022 & 2023"

Marching Together towards Rejuvenating India
Clean Trichy
Green Treechy



#### YOUTH EXNORA INTERNATIONAL

TRICHY -620 018 . PH: 0431 276341 / 9894487572 E-MAIL: yeitrichy@gmail.com / exnoramohan@yahoo.com



Cordially invite you all for 28th Anniversary Installation & Grand Gala of Students' EXNORA Award Celebrations 2021, 2022 & 2023

Date: 10.01.2024, Wednesday, 2.30 pm (Registration 2.00 pm)

@ Auditorium, Srimad Andavan Arts & Science College, Trichy-6

#### Welcome Address

Dr. M. PITCHAIMANI, Principal, Srimad Andavan Arts & Science College, Trichy

#### **Presidential Address**

Prof. Dr. V. SELVAM