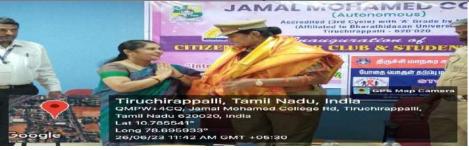

# "Inauguration of Citizen Consumer Club & Students' ExNoRA jointly organize An Awareness Programme on International Day Against Drug Abuse And Illicit Trafficking"

26.06.2023

(Monday)

<u>VENUE</u> Jamal Mohamed College , Tiruchirappalli Name Of The Activity: Inauguration of Citizen Consumer Club & Students' ExNoRA jointly organize An Awareness Programme on International Day Against Drug Abuse And Illicit Trafficking

# Report of the activity:

Students' ExNoRA &Citizen Consumer Club of Jamal Mohamed College jointly organized Inauguration activities of both clubs and an Awareness Programme On International Day Against Drug Abuse And Illicit Trafficking held on 26<sup>th</sup> June 2023. More than 200 students and faculty members participated.

The inauguration programme was initiated with the Qirath by Mr.Mohamed Rilan, II B.Sc Chemistry. Dr. S. K. Periyasamy, Assistant Professor of Chemistry& Staff advisor of Students ExNoRA. welcomed the gathering. Dr. A.K. Khaja Nazeemudeen, D.Litt, (USA),Secretary & Correspondent, Hajee. M.J. Jamal Mohamed, Treasurer, Dr. K. Abdus Samad, Assistant Secretary, Dr. K.N.Abdul Kader Nihal, Member & Hon.Director, Dr.S.Ismail Mohideen, Principal, Dr. D.I. George Amalrethinam,Vice-Principal, Dr. A. Ishaq Ahamed, Additional Vice-Principal, Dr. A. J.Haja Mohideen, Additional Vice-Principal, Ms. A. Famitha Banu, Additional Vice-Principal, Dr. K.N. Mohamed Fazil, Director-Hostel Administration andMs. J. Hajira Fathima, Director- Women Hostel felicitated over the function. Dr. R. Jahir Hussain, Bursar, Associate Professor of Mathematics presided over the programme.