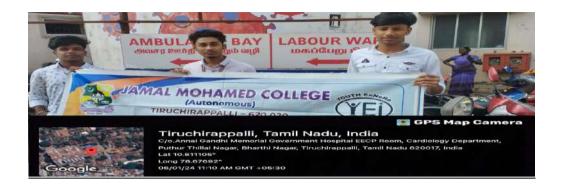

# Report of the activity:

ExNoRA volunteers Mr. A.Mohamed salaam II BCA, Mr. S.Syed Ajmal, II B.Sc Mr.S.Noorul Azwan, II B.Com(Reg.No 22UCO106), Mr. S.Mohamed Asif, II B.Com (Reg.No -22UCO253) and Mr.Imran Farhad, II B.Com (Reg No. 22UCO035) served in the Programme "May I help You Desk" . The programme was collaboration with Government Hospital, Tiruchirappalli conducted on 10.07.2023. They helped the pregnant ladies, patients and peoples inemergency ward, general ward of the hospital.