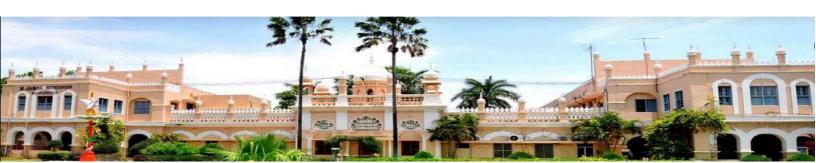

# "May I Help you Desk Programme"

10.07.2023 (Monday)

# **VENUE**

Government Hospital, Tiruchirappalli

Name of the activity: "Government Hospital -May I help You Desk - Programme

**Date of the activity:** 10.07.2023

# Report of the activity:

ExNoRA volunteers Mr. A.Mohamed salaam II BCA, Mr. S.Syed Ajmal, II B.Sc Mr.S.Noorul Azwan, II B.Com(Reg.No 22UCO106), Mr. S.Mohamed Asif, II B.Com (Reg.No -22UCO253) and Mr.Imran Farhad, II B.Com (Reg No. 22UCO035) served in the Programme "May I help You Desk" . The programme was collaboration with Government Hospital, Tiruchirappalli conducted on 10.07.2023. They helped the pregnant ladies, patients and peoples inemergency ward, general ward of the hospital.