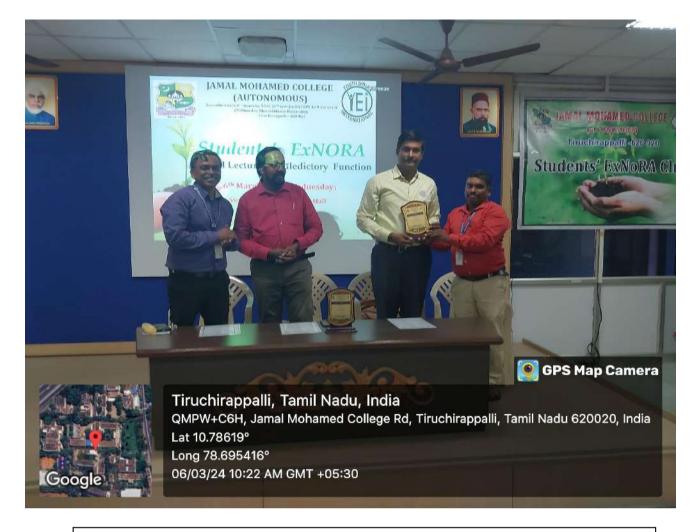

### REPORT OF THE ACTIVITY:

- ❖ On the 13th of July 2023, the Students' ExNoRA Installation & Inauguration Program Biodiversity Conservation was organized by the Students Exnora Club at Jamal Mohamed College. The event was attended by all members of the Exnora Club. We were honored to welcome our esteemed Vice Principal, Dr. D.I. George Amalrethinam, and our distinguished Chief Guest, Dr. S. Sandilyan, the Founder and Director of the 3rd Planet Nature Conservation and Research Foundation, Mayildaudhurai, Tamil Nadu.
- ❖ The event commenced with a warm welcome address by our Vice Principal, Dr. D.I. George Amalrethinam, who emphasized the importance of biodiversity conservation and its link to human welfare. He encouraged the students to actively participate in such initiatives and contribute to the betterment of the environment.
- ❖ Following this, our Chief Guest, Dr. S. Sandilyan, delivered an insightful guest lecture. He shared his vast experience in the field of environmental conservation and highlighted the significance of planting trees and preserving natural habitats. His speech was both informative and inspiring, motivating the students to take concrete actions towards biodiversity conservation.
- ❖ Dr. K. Halimunisa, the Coordinator (Women) of Part V Extension Activities, expressed her gratitude for organizing such a meaningful event. She commended the efforts of the Students Exnora Club and encouraged them to continue their good work.
- ❖ Ms. J. Sabna Ashmi, the Assistant Professor of Physics and Advisor of the Students' Exnora Club, delivered a speech, appreciating the dedication and hard work of the Exnora volunteers. She emphasized the importance of collective efforts in achieving environmental sustainability.
- ❖ Throughout the day, the Students' ExNoRA Installation & Inauguration was organized in a grand manner. The Exnora volunteers actively participated in various activities, including tree planting, waste management, and awareness campaigns. The event was a great success, and it left a lasting impact on the students, inspiring them to become responsible stewards of the environment.
- ❖ Overall, the Students' ExNoRA Installation & Inauguration Program Biodiversity Conservation was a significant step towards promoting environmental awareness and fostering a culture of sustainability among the youth. The event was a testament to the