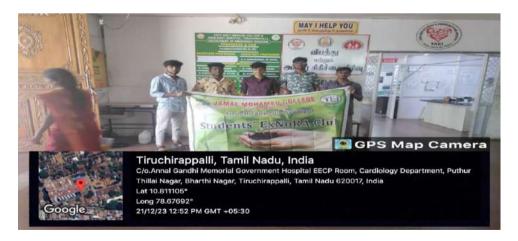

# **VENUE**

Government Hospital, Tiruchirappalli

Name of the activity: "Government Hospital -May I help You Desk - Programme

**Date of the activity:** 10.07.2023

# Report of the activity:

ExNoRA volunteers Mr. A.Mohamed salaam II BCA, Mr. S.Syed Ajmal, II B.Sc Mr.S.Noorul Azwan, II B.Com(Reg.No 22UCO106), Mr. S.Mohamed Asif, II B.Com (Reg.No -22UCO253) and Mr.Imran Farhad, II B.Com (Reg No. 22UCO035) served in the Programme "May I help You Desk" . The programme was collaboration with Government Hospital, Tiruchirappalli conducted on 10.07.2023. They helped the pregnant ladies, patients and peoples inemergency ward, general ward of the hospital.

No. of Participants: 05

**Evidence of the Activity:** 