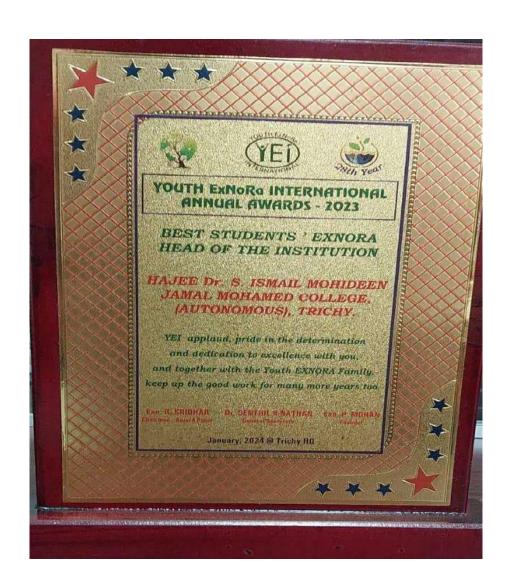

r College on 10.01.2024.

### Third award,

ExNoRA club Advisor & Assistant Professor of Chemistry Dr.S.K.Periyasamy, Jamal Mohamed College (Autonomous) Tiruchirappalli awarded to the "Best Student ExNoRA Advisor" award. This award recognized by the youth exnoRA International, Tiruchirappalli. In this award presented him to the excellent services rendered through the Student's ExNoRawing of our College on 10.01.2024

#### Fourth award

Women wing of Jamal Mohamed College (Autonomous) Tiruchirappalli bagged the 'YouthExNoRa International Annual Awards 2022' under the category "Best Shining Students'ExNoRA" for the excellent service through the Student's ExNoRa wing of our College on 10.01.2024.

### **Geotagged Photos (colour):**













\_\_\_\_\_\_



\_\_\_\_









\_\_\_\_\_\_



\_\_\_\_\_\_







Date: 10.01.2024, WEDNESDAY

@ Sri Paduka Arangam, Srimad Andavan Arts and Science College, Trichy-5

"AWARD CELEBRATIONS 2021, 2022 & 2023"

Marching Together towards Rejuvenating India
Clean Trichy
Green Treechy



#### YOUTH EXNORA INTERNATIONAL

TRICHY -620 018 . PH: 0431 276341 / 9894487572 E-MAIL: yeitrichy@gmail.com / exnoramohan@yahoo.com



Cordially invite you all for 28th Anniversary Installation & Grand Gala of Students' EXNORA Award Celebrations 2021, 2022 & 2023

Date: 10.01.2024, Wednesday, 2.30 pm (Registration 2.00 pm)

@ Auditorium, Srimad Andavan Arts & Science College, Trichy-6

#### Welcome Address

Dr. M. PITCHAIMANI, Principal, Srimad Andavan Arts & Science College, Trichy

#### **Presidential Address**

Prof. Dr. V. SELVAM, Vice Chancellor, Bha