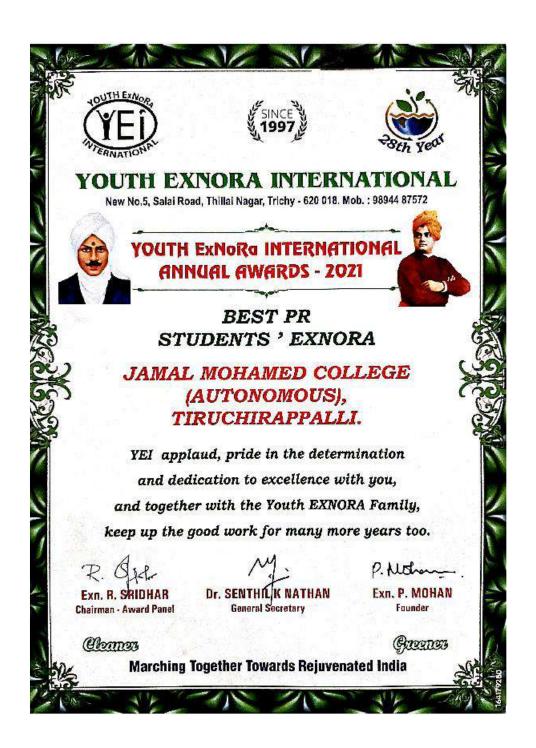

nt services rendered through the Student's ExNoRa wing of our College on 10.01.2024.

### Third award,

ExNoRA club Advisor & Assistant Professor of Chemistry Dr.S.K.Periyasamy, Jamal Mohamed College (Autonomous) Tiruchirappalli awarded to the "Best Student ExNoRA Advisor" award. This award recognized by the youth exnoRA International, Tiruchirappalli. In this award presented him to the excellent services rendered through the Student's ExNoRawing of our College on 10.01.2024

#### Fourth award

Women wing of Jamal Mohamed College (Autonomous) Tiruchirappalli bagged the 'YouthExNoRa International Annual Awards 2022' under the category "Best Shining Students'ExNoRA" for the excellent service through the Student's ExNoRa wing of our College on 10.01.2024.

### **Geotagged Photos (colour):**













\_\_\_\_\_\_



\_\_\_\_









\_\_\_\_\_\_



\_\_\_\_\_\_







Date: 10.01.2024, WEDNESDAY

@ Sri Paduka Arangam, Srimad Andavan Arts and Science College, Trichy-5

"AWARD CELEBRATIONS 2021, 2022 & 2023"

Marching Together towards Rejuvenating India
Clean Trichy
Green Treechy



#### YOUTH EXNORA INTERNATIONAL

TRICHY -620 018 . PH: 0431 276341 / 9894487572 E-MAIL: yeitrichy@gmail.com / exnoramohan@yahoo.com



Cordially invite you all for 28th Anniversary Installation & Grand Gala of Students' EXNORA Award Celebrations 2021, 2022 & 2023

Date: 10.01.2024, Wednesday, 2.30 pm (Registration 2.00 pm)

@ Auditorium, Srimad Andavan Arts & Science College, Trichy-6

#### Welcome Address

Dr. M. PITCHAIMANI, Principal, Srimad Andavan Arts & Science College, Trichy

#### **Presi