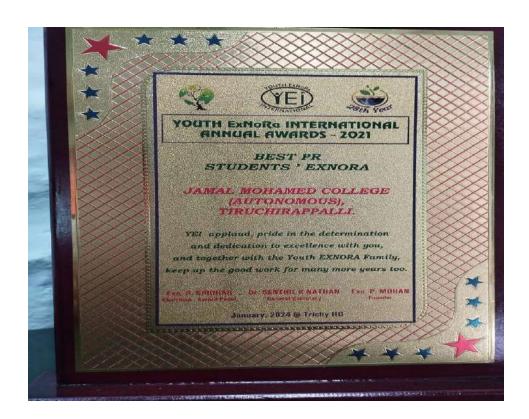

xNoRa wing of our College on 10.01.2024.

### Third award,

ExNoRA club Advisor & Assistant Professor of Chemistry Dr.S.K.Periyasamy, Jamal Mohamed College (Autonomous) Tiruchirappalli awarded to the "Best Student ExNoRA Advisor" award. This award recognized by the youth exnoRA International, Tiruchirappalli. In this award presented him to the excellent services rendered through the Student's ExNoRawing of our College on 10.01.2024

#### Fourth award

Women wing of Jamal Mohamed College (Autonomous) Tiruchirappalli bagged the 'YouthExNoRa International Annual Awards 2022' under the category "Best Shining Students'ExNoRA" for the excellent service through the Student's ExNoRa wing of our College on 10.01.2024.

### **Geotagged Photos (colour):**













\_\_\_\_\_\_



\_\_\_\_









\_\_\_\_\_\_



\_\_\_\_\_\_







Date: 10.01.2024, WEDNESDAY

@ Sri Paduka Arangam, Srimad Andavan Arts and Science College, Trichy-5

"AWARD CELEBRATIONS 2021, 2022 & 2023"

Marching Together towards Rejuvenating India
Clean Trichy
Green Treechy



#### YOUTH EXNORA INTERNATIONAL

TRICHY -620 018 . PH: 0431 276341 / 9894487572 E-MAIL: yeitrichy@gmail.com / exnoramohan@yahoo.com



Cordially invite you all for 28th Anniversary Installation & Grand Gala of Students' EXNORA Award Celebrations 2021, 2022 & 2023

Date: 10.01.2024, Wednesday, 2.30 pm (Registration 2.00 pm)

@ Auditorium, Srimad Andavan Arts & Science College, Trichy-6

#### Welcome Address

Dr. M. PITCHAIMANI, Principal, Srimad Andavan Arts & Science College, Trichy

#### **Presidential Address**

Prof. Dr. V. SELVAM, Vice