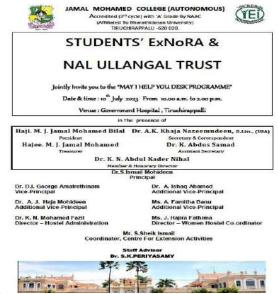

# "May I Help you Desk Programme"

13.07.2023 (Thursday)

# **VENUE**

Government Hospital, Tiruchirappalli

Name of the activity: "Government Hospital -May I help You Desk - Programme

**Date of the activity:** 13.07.2023

Report of the activity:

ExNoRA volunteers Mr. M.Mohamed salman I BBA (Roll.No- 23US7928), Mr. R.Mohamed Irfan I BCA (Roll.No- 23US6939) Mr. Mohamed Mahader II BCA(Reg.No-22UCA165) and Mr. S.Aasim Akram II B.Com(Reg.No- 22UCO002) served in the Programme "May I help You Desk". The programme was collaboration with Government Hospital, Tiruchirappalli conducted on 13.07.2023. They helped the pregnant ladies, patients and peoples inemergency ward, general ward of the hospital.