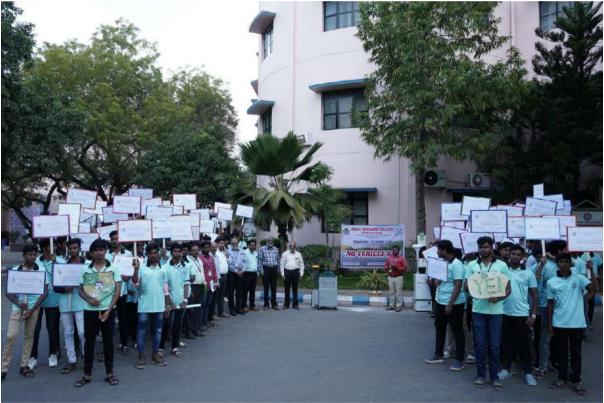

Jamal Mohamed College, ExNoRA club Volunteers Tiruchirappalli City Police and Youth ExNoRa International, Trichy jointly organized the programme on 31.07.2023 & 12.08.2023. During the awareness Programme, they created traffic rules and regulation and to Wear seatbelts and helmets, Walkers asked to use zebra crossing. The motorists were requested to avoid rash driving and drunken driving.

No. of Participants: Around 100

**Evidence of the activity:** 