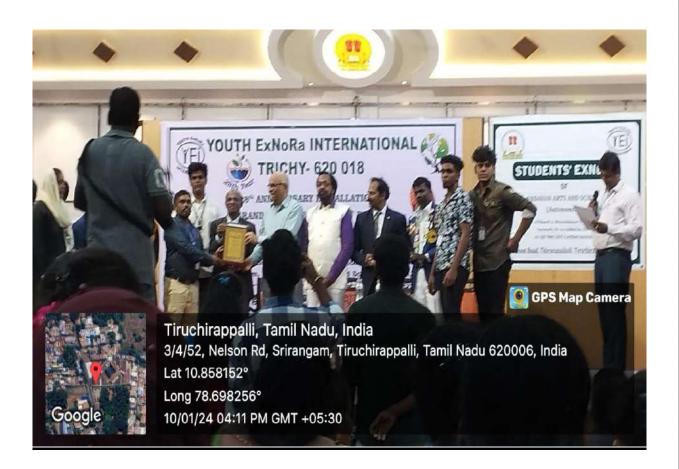

vices rendered through the Student's ExNoRa wing of our College on 10.01.2024.

### Third award,

ExNoRA club Advisor & Assistant Professor of Chemistry Dr.S.K.Periyasamy, Jamal Mohamed College (Autonomous) Tiruchirappalli awarded to the "Best Student ExNoRA Advisor" award. This award recognized by the youth exnoRA International, Tiruchirappalli. In this award presented him to the excellent services rendered through the Student's ExNoRawing of our College on 10.01.2024

#### Fourth award

Women wing of Jamal Mohamed College (Autonomous) Tiruchirappalli bagged the 'YouthExNoRa International Annual Awards 2022' under the category "Best Shining Students'ExNoRA" for the excellent service through the Student's ExNoRa wing of our College on 10.01.2024.

### **Geotagged Photos (colour):**













\_\_\_\_\_\_



\_\_\_\_









\_\_\_\_\_\_



\_\_\_\_\_\_







Date: 10.01.2024, WEDNESDAY

@ Sri Paduka Arangam, Srimad Andavan Arts and Science College, Trichy-5

"AWARD CELEBRATIONS 2021, 2022 & 2023"

Marching Together towards Rejuvenating India
Clean Trichy
Green Treechy



#### YOUTH EXNORA INTERNATIONAL

TRICHY -620 018 . PH: 0431 276341 / 9894487572 E-MAIL: yeitrichy@gmail.com / exnoramohan@yahoo.com



Cordially invite you all for 28th Anniversary Installation & Grand Gala of Students' EXNORA Award Celebrations 2021, 2022 & 2023

Date: 10.01.2024, Wednesday, 2.30 pm (Registration 2.00 pm)

@ Auditorium, Srimad Andavan Arts & Science College, Trichy-6

#### Welcome Address

Dr. M. PITCHAIMANI, Principal, Srimad Andavan Arts & Science College, Trichy

#### **Presidentia