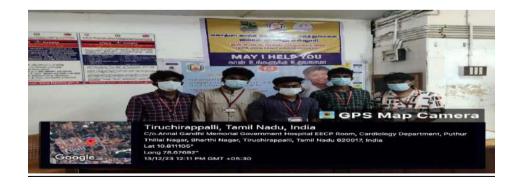

# "May I Help you Desk Programme"

13.07.2023 (Thursday)

# **VENUE**

Government Hospital, Tiruchirappalli

Name of the activity: "Government Hospital -May I help You Desk - Programme

**Date of the activity:** 13.07.2023

Report of the activity:

ExNoRA volunteers Mr. M.Mohamed salman I BBA (Roll.No- 23US7928), Mr. R.Mohamed Irfan I BCA (Roll.No- 23US6939) Mr. Mohamed Mahader II BCA(Reg.No-22UCA165) and Mr. S.Aasim Akram II B.Com(Reg.No- 22UCO002) served in the Programme "May I help You Desk". The programme was collaboration with Government Hospital, Tiruchirappalli conducted on 13.07.2023. They helped the pregnant ladies, patients and peoples inemergency ward, general ward of the hospital.