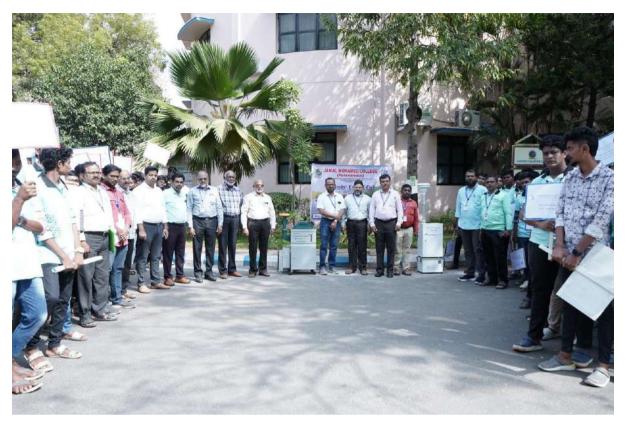

## "World Ozone Day Celebration Programme"

16.09.2023 (Saturday)

#### **VENUE**

Government Hospital, Tiruchirappalli

Name Of The Activity: World Ozone Day Celebration and awareness programme

Date of the activity: 16.09.2023

Report of the activity:

World Ozone Day Celebration and awareness programme was organized by EXNORA club Jamal Mohamed College (Autonomous) Tiruchirappalli on 16.9.2023. This programmeIn this event, Exnora volunteers distributed the awareness phamplets in various department students. during this programme Exnora Volunteers created awreness of the envirnment pollution and the importance of ozone day. More than 300 students and faculty members participated.