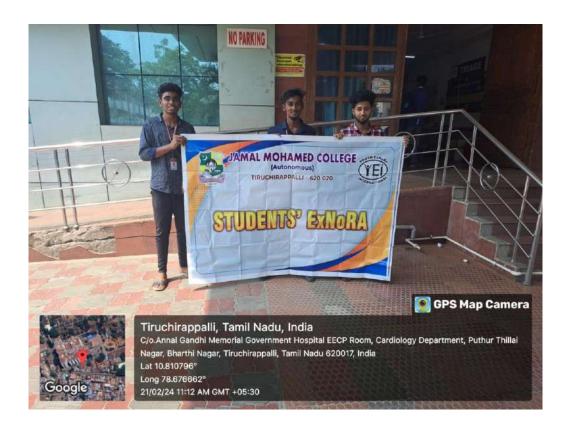

# **VENUE**

Government Hospital, Tiruchirappalli

Name of the activity: "Government Hospital -May I help You Desk - Programme

**Date of the activity:** 10.07.2023

# Report of the activity:

ExNoRA volunteers Mr. A.Mohamed salaam II BCA, Mr. S.Syed Ajmal, II B.Sc Mr.S.Noorul Azwan, II B.Com(Reg.No 22UCO106), Mr. S.Mohamed Asif, II B.Com (Reg.No -22UCO253) and Mr.Imran Farhad, II B.Com (Reg No. 22UCO035) served in the Programme "May I help You Desk" . The programme was collaboration with Government Hospital, Tiruchirappalli conducted on 10.07.2023. They helped the pregnant ladies, patients and peoples inemergency ward, general ward of the hospital.

No. of Participants: 05

**Evidence of the Activity:** 