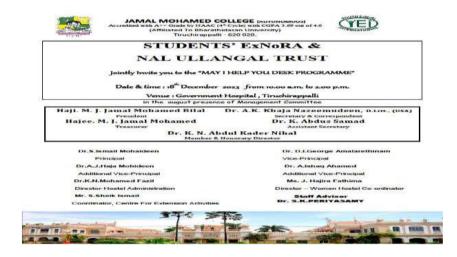

# **VENUE**

Government Hospital, Tiruchirappalli

Name of the activity: "Government Hospital -May I help You Desk - Programme

**Date of the activity:** 13.07.2023

Report of the activity:

ExNoRA volunteers Mr. M.Mohamed salman I BBA (Roll.No- 23US7928), Mr. R.Mohamed Irfan I BCA (Roll.No- 23US6939) Mr. Mohamed Mahader II BCA(Reg.No-22UCA165) and Mr. S.Aasim Akram II B.Com(Reg.No- 22UCO002) served in the Programme "May I help You Desk". The programme was collaboration with Government Hospital, Tiruchirappalli conducted on 13.07.2023. They helped the pregnant ladies, patients and peoples inemergency ward, general ward of the hospital.

No. of Participants: 04

# **Evidence of the Activity:**