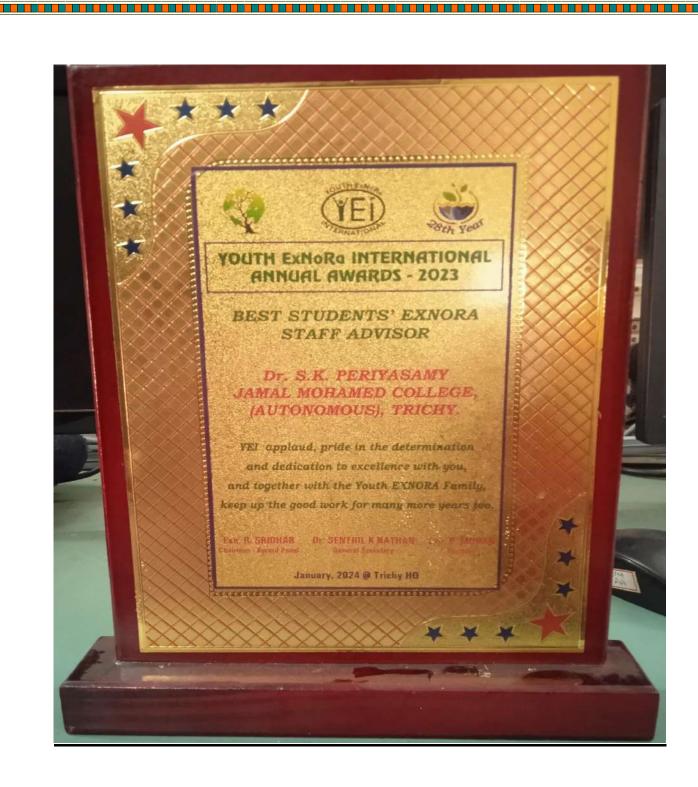

gh the Student's ExNoRa wing of our College on 10.01.2024.

### Third award,

ExNoRA club Advisor & Assistant Professor of Chemistry Dr.S.K.Periyasamy, Jamal Mohamed College (Autonomous) Tiruchirappalli awarded to the "Best Student ExNoRA Advisor" award. This award recognized by the youth exnoRA International, Tiruchirappalli. In this award presented him to the excellent services rendered through the Student's ExNoRawing of our College on 10.01.2024

#### Fourth award

Women wing of Jamal Mohamed College (Autonomous) Tiruchirappalli bagged the 'YouthExNoRa International Annual Awards 2022' under the category "Best Shining Students'ExNoRA" for the excellent service through the Student's ExNoRa wing of our College on 10.01.2024.

### **Geotagged Photos (colour):**













\_\_\_\_\_\_



\_\_\_\_









\_\_\_\_\_\_



\_\_\_\_\_\_







Date: 10.01.2024, WEDNESDAY

@ Sri Paduka Arangam, Srimad Andavan Arts and Science College, Trichy-5

"AWARD CELEBRATIONS 2021, 2022 & 2023"

Marching Together towards Rejuvenating India
Clean Trichy
Green Treechy



#### YOUTH EXNORA INTERNATIONAL

TRICHY -620 018 . PH: 0431 276341 / 9894487572 E-MAIL: yeitrichy@gmail.com / exnoramohan@yahoo.com



Cordially invite you all for 28th Anniversary Installation & Grand Gala of Students' EXNORA Award Celebrations 2021, 2022 & 2023

Date: 10.01.2024, Wednesday, 2.30 pm (Registration 2.00 pm)

@ Auditorium, Srimad Andavan Arts & Science College, Trichy-6

#### Welcome Address

Dr. M. PITCHAIMANI, Principal, Srimad Andavan Arts & Science College, Trichy

#### **Presidential Address**

Prof. D