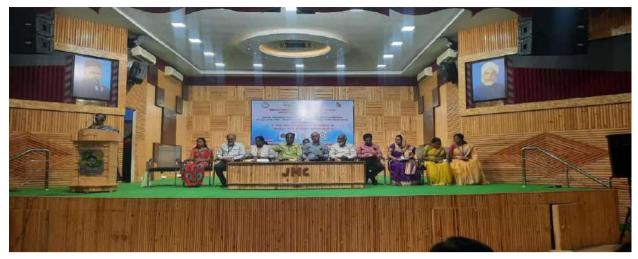

# INTERNAL QUALITY ASSURANCE CELL REPORT OF THE PROGRAMME

NAME OF THE CLUB : STUDENTS' EXNORA

TYPE OF THE PROGRAMME : INTERNATIONAL WORKSHOP

TITLE OF THE PROGRAMME: WOMEN WITH MULTIPLE PERSONALITIES

VENUE: NBAG AUDITORIUM DATE: 1.08.2023

### IN COLLABORATION WITH

ORGANISE

A One-day International Workshop on

### "Women with Multiple Personalities"

Date: 01.08.2023 Time: 2.00 pm - 6.30 pm

Venue: NBAG (A/C) Auditorium, Jamal Mohamed College (Autonomous), Tiruchirappalli

### WELCOME ADDRESS

Dr. A. SANGEETHA

Organizing Secretary Dean of Research(Women) Department of Nutrition and Dietetics Jamal Mohamed College (Autonomous) Tiruchirappalli

# PRESIDENTIAL ADDRESS

Dr. S. ISMAIL MOHIDEEN

Principal, Jamal Mohamed College Tiruchirappalli

### REPORT OF THE ACTIVITY

- ❖ The One-Day International Workshop on "Women with Multiple Personalities" was organized by the Department of Women's Studies, Bharathidasan University, and Jamal Mohamed College (Autonomous) in collaboration with various clubs and organizations. The workshop aimed to shed light on the complexities and challenges faced by women with multiple personalities and to provide a platform for discussion and learning.
- ❖ The event commenced with a welcome address by Dr. A. Sangeetha, the Organizing Secretary, who highlighted the importance of understanding and addressing the needs of women with multiple personalities. This was followed by a workshop theme presentation by Prof. N. Murugeswari, the Organizing Secretary, who emphasized the significance of research and education in this area.
- ❖ The workshop featured two distinguished resource persons, Dr. Chandrika Subramanyan and Er. Ravi Chokkalingam, who shared their expertise and insights on the topic. Dr. Subramanyan discussed legal aspects and challenges faced by women with multiple personalities, while Er. Chokkalingam focused on the role of quality management in addressing the needs of such individuals.
- ❖ The event was graced by the presence of several dignitaries, including Dr. A.K. Khaja Nazeemudeen, Dr. K. Abdus Samad, Hajee M.J. Jamal Mohamed, and Dr. K.N. Abdul Kader Nihal, who provided their valuable support and encouragement.
- ❖ The workshop also included a special address by Ms. Prescilla, Programme Head at All India Radio, who highlighted the importance of media in raising awareness about the challenges faced by women with multiple personalities.
- ❖ The event concluded with a vote of thanks by Dr. S. Suba, who expressed gratitude to all the participants, resource persons, and organizers for their contributions to the success of the workshop.
- Overall, the One-Day International Workshop on "Women with Multiple Personalities" was a significant and insightful event that provided a platform for learning, discussion, and collaboration in addressing the needs of women with multiple personalities.