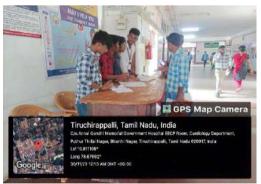

# Report of the activity:

ExNoRA volunteers Mr. A.Mohamed salaam II BCA, Mr. S.Syed Ajmal, II B.Sc Mr.S.Noorul Azwan, II B.Com(Reg.No 22UCO106), Mr. S.Mohamed Asif, II B.Com (Reg.No -22UCO253) and Mr.Imran Farhad, II B.Com (Reg No. 22UCO035) served in the Programme "May I help You Desk" . The programme was collaboration with Government Hospital, Tiruchirappalli conducted on 10.07.2023. They helped the pregnant ladies, patients and peoples inemergency ward, general ward of the hospital.