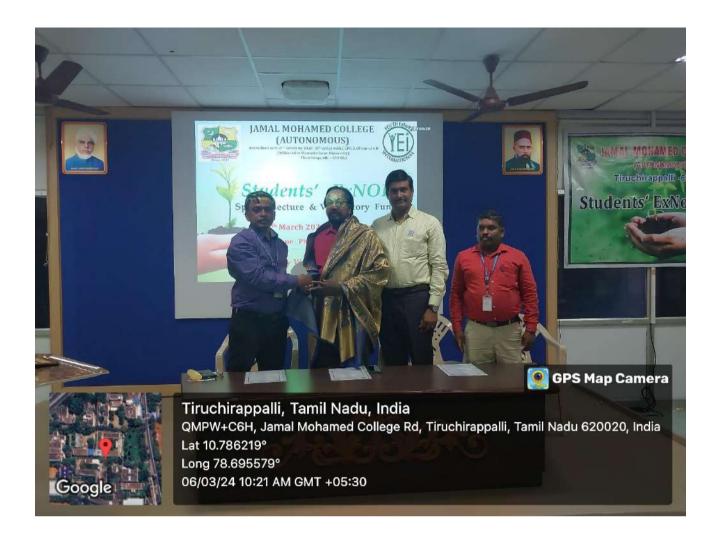

### REPORT OF THE ACTIVITY:

- ❖ On the 13th of July 2023, the Students' ExNoRA Installation & Inauguration Program Biodiversity Conservation was organized by the Students Exnora Club at Jamal Mohamed College. The event was attended by all members of the Exnora Club. We were honored to welcome our esteemed Vice Principal, Dr. D.I. George Amalrethinam, and our distinguished Chief Guest, Dr. S. Sandilyan, the Founder and Director of the 3rd Planet Nature Conservation and Research Foundation, Mayildaudhurai, Tamil Nadu.
- ❖ The event commenced with a warm welcome address by our Vice Principal, Dr. D.I. George Amalrethinam, who emphasized the importance of biodiversity conservation and its link to human welfare. He encouraged the students to actively participate in such initiatives and contribute to the betterment of the environment.
- ❖ Following this, our Chief Guest, Dr. S. Sandilyan, delivered an insightful guest lecture. He shared his vast experience in the field of environmental conservation and highlighted the significance of planting trees and preserving natural habitats. His speech was both informative and inspiring, motivating the students to take concrete actions towards biodiversity conservation.
- ❖ Dr. K. Halimunisa, the Coordinator (Women) of Part V Extension Activities, expressed her gratitude for organizing such a meaningful event. She commended the efforts of the Students Exnora Club and encouraged them to continue their good work.
- ❖ Ms. J. Sabna Ashmi, the Assistant Professor of Physics and Advisor of the Students' Exnora Club, delivered a speech, appreciating the dedication and hard work of the Exnora volunteers. She emphasized the importance of collective efforts in achieving environmental sustainability.
- ❖ Throughout the day, the Students' ExNoRA Installation & Inauguration was organized in a grand manner. The Exnora volunteers actively participated in various activities, including tree planting, waste management, and awareness campaigns. The event was a great success, and it left a lasting impact on the students, inspiring them to become responsible stewards of the environment.
- ❖ Overall, the Students' ExNoRA Installation & Inauguration Program Biodiversity Conservation was a significant step towards promoting environmental awareness and fostering a culture of sustainability among the youth. The event was a testament to the