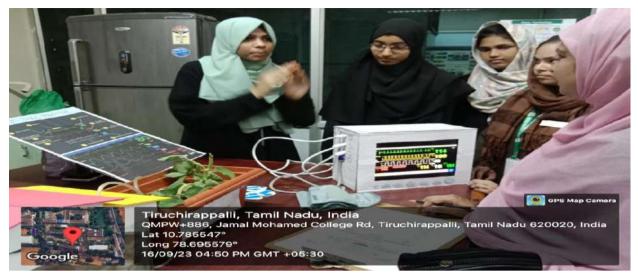

## "World Ozone Day Celebration Programme"

16.09.2023 (Saturday)

#### **VENUE**

Government Hospital, Tiruchirappalli

Name Of The Activity: World Ozone Day Celebration and awareness programme

Date of the activity: 16.09.2023

Report of the activity:

World Ozone Day Celebration and awareness programme was organized by EXNORA club Jamal Mohamed College (Autonomous) Tiruchirappalli on 16.9.2023. This programmeIn this event, Exnora volunteers distributed the awareness phamplets in various department students. during this programme Exnora Volunteers created awreness of the envirnment pollution and the importance of ozone day. More than 300 students and faculty members participated.