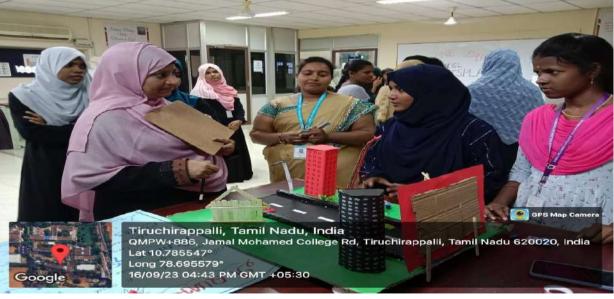

## "World Ozone Day Celebration Programme"

16.09.2023 (Saturday)

#### **VENUE**

Government Hospital, Tiruchirappalli

Name Of The Activity: World Ozone Day Celebration and awareness programme

Date of the activity: 16.09.2023

Report of the activity:

World Ozone Day Celebration and awareness programme was organized by EXNORA club Jamal Mohamed College (Autonomous) Tiruchirappalli on 16.9.2023. This programmeIn this event, Exnora volunteers distributed the awareness phamplets in various department students. during this programme Exnora Volunteers created awreness of the envirnment pollution and the importance of ozone day. More than 300 students and faculty members participated.