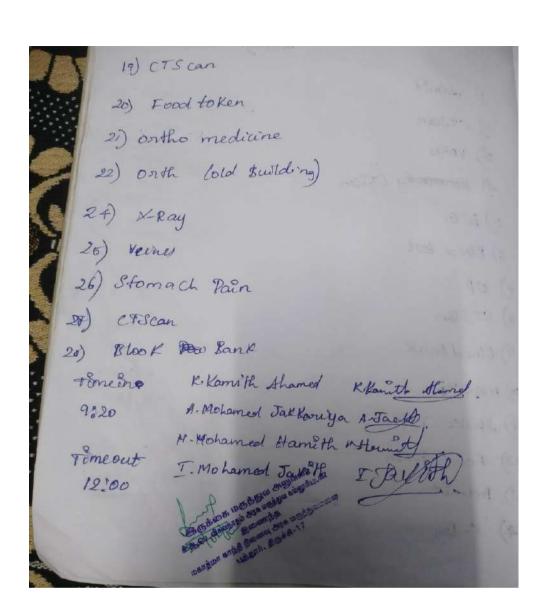

# "May I Help you Desk Programme"

10.07.2023 (Monday)

# **VENUE**

Government Hospital, Tiruchirappalli

Name of the activity: "Government Hospital -May I help You Desk - Programme

**Date of the activity:** 10.07.2023

# Report of the activity:

ExNoRA volunteers Mr. A.Mohamed salaam II BCA, Mr. S.Syed Ajmal, II B.Sc Mr.S.Noorul Azwan, II B.Com(Reg.No 22UCO106), Mr. S.Mohamed Asif, II B.Com (Reg.No -22UCO253) and Mr.Imran Farhad, II B.Com (Reg No. 22UCO035) served in the Programme "May I help You Desk" . The programme was collaboration with Government Hospital, Tiruchirappalli conducted on 10.07.2023. They helped the pregnant ladies, patients and peoples inemergency ward, general ward of the hospital.

No. of Participants: 05

**Evidence of the Activity:** 