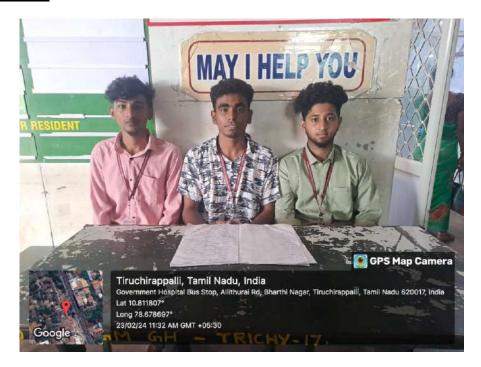

# Report of the activity:

ExNoRA volunteers Mr. A.Mohamed salaam II BCA, Mr. S.Syed Ajmal, II B.Sc Mr.S.Noorul Azwan, II B.Com(Reg.No 22UCO106), Mr. S.Mohamed Asif, II B.Com (Reg.No -22UCO253) and Mr.Imran Farhad, II B.Com (Reg No. 22UCO035) served in the Programme "May I help You Desk" . The programme was collaboration with Government Hospital, Tiruchirappalli conducted on 10.07.2023. They helped the pregnant ladies, patients and peoples inemergency ward, general ward of the hospital.

No. of Participants: 05

**Evidence of the Activity:** 