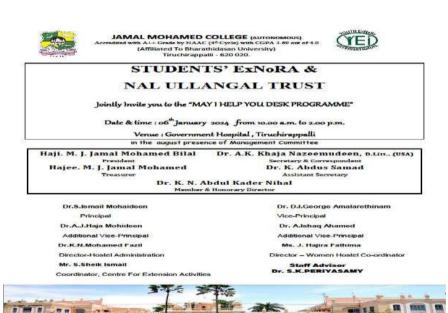

# "May I Help you Desk Programme"

10.07.2023 (Monday)

# **VENUE**

Government Hospital, Tiruchirappalli

Name of the activity: "Government Hospital -May I help You Desk - Programme

**Date of the activity:** 10.07.2023

# Report of the activity:

ExNoRA volunteers Mr. A.Mohamed salaam II BCA, Mr. S.Syed Ajmal, II B.Sc Mr.S.Noorul Azwan, II B.Com(Reg.No 22UCO106), Mr. S.Mohamed Asif, II B.Com (Reg.No -22UCO253) and Mr.Imran Farhad, II B.Com (Reg No. 22UCO035) served in the Programme "May I help You Desk" . The programme was collaboration with Government Hospital, Tiruchirappalli conducted on 10.07.2023. They helped the pregnant ladies, patients and peoples inemergency ward, general ward of the hospital.