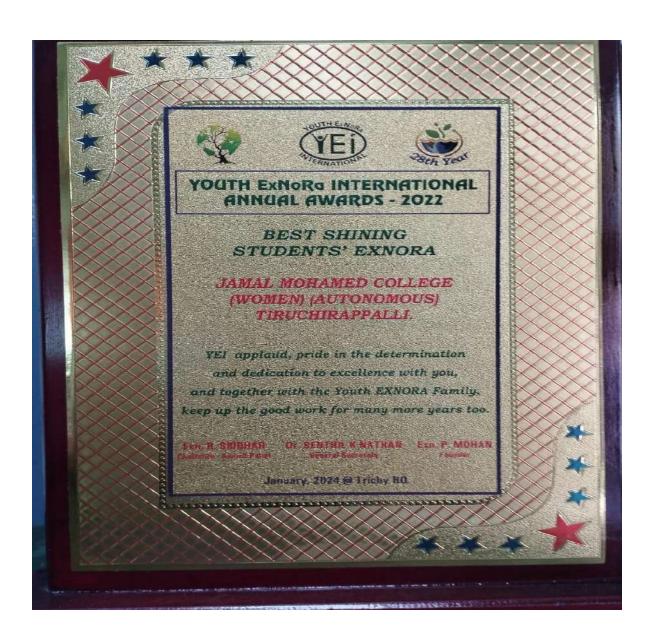

ExNoRa wing of our College on 10.01.2024.

### Third award,

ExNoRA club Advisor & Assistant Professor of Chemistry Dr.S.K.Periyasamy, Jamal Mohamed College (Autonomous) Tiruchirappalli awarded to the "Best Student ExNoRA Advisor" award. This award recognized by the youth exnoRA International, Tiruchirappalli. In this award presented him to the excellent services rendered through the Student's ExNoRawing of our College on 10.01.2024

#### Fourth award

Women wing of Jamal Mohamed College (Autonomous) Tiruchirappalli bagged the 'YouthExNoRa International Annual Awards 2022' under the category "Best Shining Students'ExNoRA" for the excellent service through the Student's ExNoRa wing of our College on 10.01.2024.

### **Geotagged Photos (colour):**













\_\_\_\_\_\_



\_\_\_\_









\_\_\_\_\_\_



\_\_\_\_\_\_







Date: 10.01.2024, WEDNESDAY

@ Sri Paduka Arangam, Srimad Andavan Arts and Science College, Trichy-5

"AWARD CELEBRATIONS 2021, 2022 & 2023"

Marching Together towards Rejuvenating India
Clean Trichy
Green Treechy



#### YOUTH EXNORA INTERNATIONAL

TRICHY -620 018 . PH: 0431 276341 / 9894487572 E-MAIL: yeitrichy@gmail.com / exnoramohan@yahoo.com



Cordially invite you all for 28th Anniversary Installation & Grand Gala of Students' EXNORA Award Celebrations 2021, 2022 & 2023

Date: 10.01.2024, Wednesday, 2.30 pm (Registration 2.00 pm)

@ Auditorium, Srimad Andavan Arts & Science College, Trichy-6

#### Welcome Address

Dr. M. PITCHAIMANI, Principal, Srimad Andavan Arts & Science College, Trichy

#### **Presidential Address**

Prof. Dr. V. SELVAM, Vi