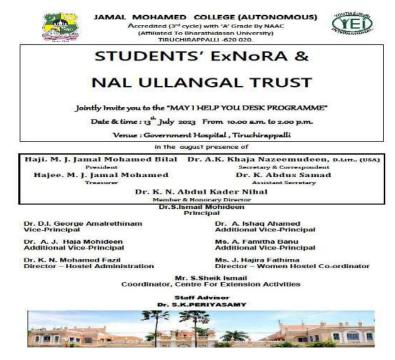

# "May I Help you Desk Programme"

13.07.2023 (Thursday)

# **VENUE**

Government Hospital, Tiruchirappalli

Name of the activity: "Government Hospital -May I help You Desk - Programme

**Date of the activity:** 13.07.2023

Report of the activity:

ExNoRA volunteers Mr. M.Mohamed salman I BBA (Roll.No- 23US7928), Mr. R.Mohamed Irfan I BCA (Roll.No- 23US6939) Mr. Mohamed Mahader II BCA(Reg.No-22UCA165) and Mr. S.Aasim Akram II B.Com(Reg.No- 22UCO002) served in the Programme "May I help You Desk". The programme was collaboration with Government Hospital, Tiruchirappalli conducted on 13.07.2023. They helped the pregnant ladies, patients and peoples inemergency ward, general ward of the hospital.