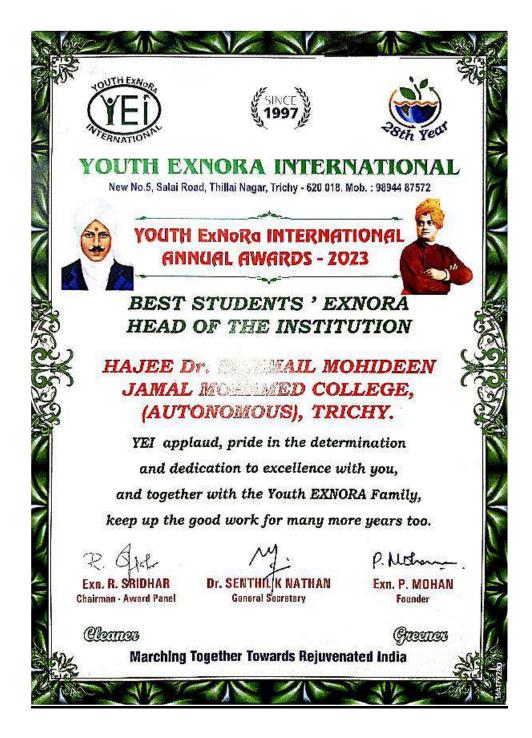

ervices rendered through the Student's ExNoRa wing of our College on 10.01.2024.

### Third award,

ExNoRA club Advisor & Assistant Professor of Chemistry Dr.S.K.Periyasamy, Jamal Mohamed College (Autonomous) Tiruchirappalli awarded to the "Best Student ExNoRA Advisor" award. This award recognized by the youth exnoRA International, Tiruchirappalli. In this award presented him to the excellent services rendered through the Student's ExNoRawing of our College on 10.01.2024

#### Fourth award

Women wing of Jamal Mohamed College (Autonomous) Tiruchirappalli bagged the 'YouthExNoRa International Annual Awards 2022' under the category "Best Shining Students'ExNoRA" for the excellent service through the Student's ExNoRa wing of our College on 10.01.2024.

### **Geotagged Photos (colour):**













\_\_\_\_\_\_



\_\_\_\_









\_\_\_\_\_\_



\_\_\_\_\_\_







Date: 10.01.2024, WEDNESDAY

@ Sri Paduka Arangam, Srimad Andavan Arts and Science College, Trichy-5

"AWARD CELEBRATIONS 2021, 2022 & 2023"

Marching Together towards Rejuvenating India
Clean Trichy
Green Treechy



#### YOUTH EXNORA INTERNATIONAL

TRICHY -620 018 . PH: 0431 276341 / 9894487572 E-MAIL: yeitrichy@gmail.com / exnoramohan@yahoo.com



Cordially invite you all for 28th Anniversary Installation & Grand Gala of Students' EXNORA Award Celebrations 2021, 2022 & 2023

Date: 10.01.2024, Wednesday, 2.30 pm (Registration 2.00 pm)

@ Auditorium, Srimad Andavan Arts & Science College, Trichy-6

#### Welcome Address

Dr. M. PITCHAIMANI, Principal, Srimad Andavan Arts & Science College, Trichy

#### **President