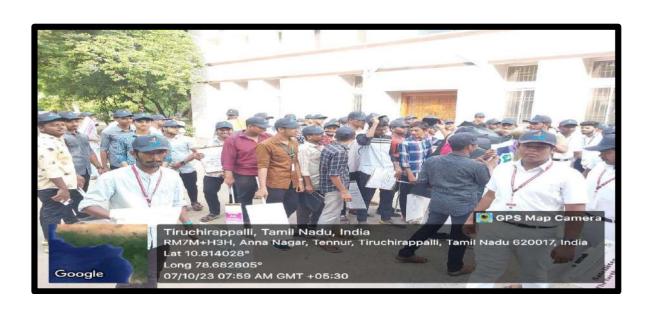

Jamal Mohamed College, ExNoRA club Volunteers Tiruchirappalli City Police and Youth ExNoRa International, Trichy jointly organized the programme on 31.07.2023 & 12.08.2023. During the awareness Programme, they created traffic rules and regulation and to Wear seatbelts and helmets, Walkers asked to use zebra crossing. The motorists were requested to avoid rash driving and drunken driving.

No. of Participants: Around 100

**Evidence of the activity:** 