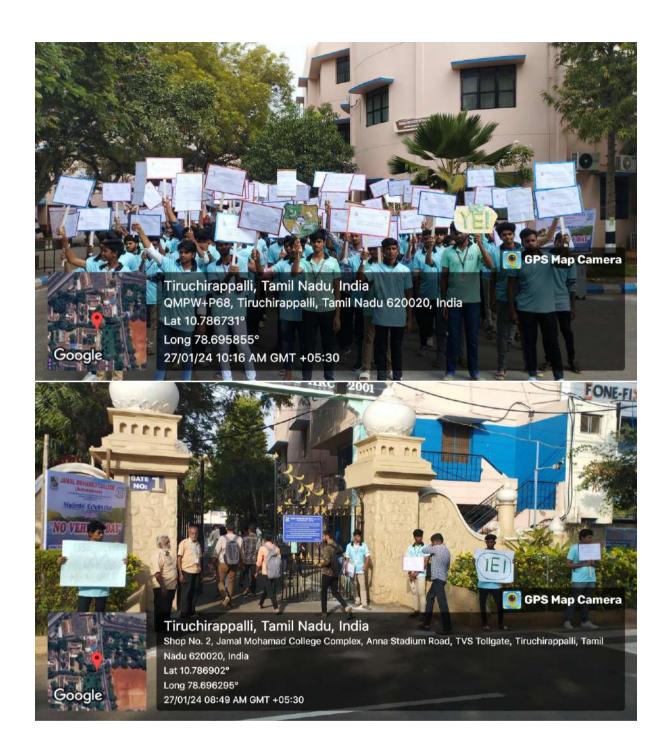

Jamal Mohamed College, ExNoRA club Volunteers Tiruchirappalli City Police and Youth ExNoRa International, Trichy jointly organized the programme on 31.07.2023 & 12.08.2023. During the awareness Programme, they created traffic rules and regulation and to Wear seatbelts and helmets, Walkers asked to use zebra crossing. The motorists were requested to avoid rash driving and drunken driving.

No. of Participants: Around 100

**Evidence of the activity:** 