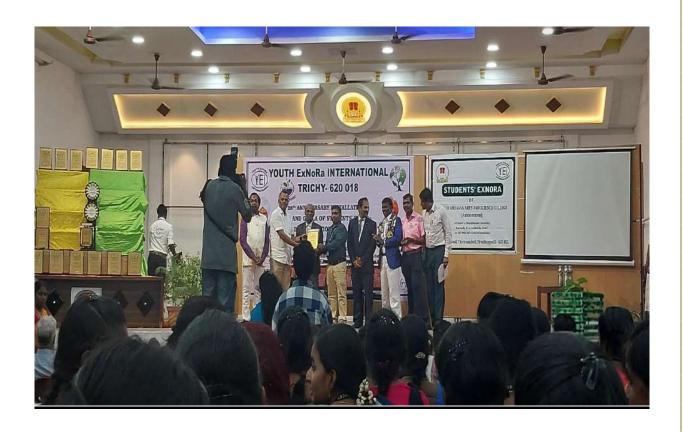

s rendered through the Student's ExNoRa wing of our College on 10.01.2024.

### Third award,

ExNoRA club Advisor & Assistant Professor of Chemistry Dr.S.K.Periyasamy, Jamal Mohamed College (Autonomous) Tiruchirappalli awarded to the "Best Student ExNoRA Advisor" award. This award recognized by the youth exnoRA International, Tiruchirappalli. In this award presented him to the excellent services rendered through the Student's ExNoRawing of our College on 10.01.2024

#### Fourth award

Women wing of Jamal Mohamed College (Autonomous) Tiruchirappalli bagged the 'YouthExNoRa International Annual Awards 2022' under the category "Best Shining Students'ExNoRA" for the excellent service through the Student's ExNoRa wing of our College on 10.01.2024.

### **Geotagged Photos (colour):**













\_\_\_\_\_\_



\_\_\_\_









\_\_\_\_\_\_



\_\_\_\_\_\_







Date: 10.01.2024, WEDNESDAY

@ Sri Paduka Arangam, Srimad Andavan Arts and Science College, Trichy-5

"AWARD CELEBRATIONS 2021, 2022 & 2023"

Marching Together towards Rejuvenating India
Clean Trichy
Green Treechy



#### YOUTH EXNORA INTERNATIONAL

TRICHY -620 018 . PH: 0431 276341 / 9894487572 E-MAIL: yeitrichy@gmail.com / exnoramohan@yahoo.com



Cordially invite you all for 28th Anniversary Installation & Grand Gala of Students' EXNORA Award Celebrations 2021, 2022 & 2023

Date: 10.01.2024, Wednesday, 2.30 pm (Registration 2.00 pm)

@ Auditorium, Srimad Andavan Arts & Science College, Trichy-6

#### Welcome Address

Dr. M. PITCHAIMANI, Principal, Srimad Andavan Arts & Science College, Trichy

#### **Presidential Ad