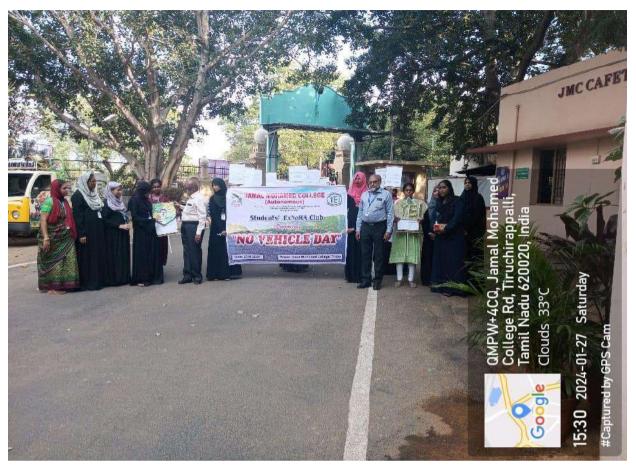

# "Circular Waste Solutions Project - Plastic Awareness Programme"

12.09.2023 (Tuesday) to 15.09.2023 (Friday)

**VENUE** 

Thillainagar, Tiruchirappalli

Name Of The Activity: "Circular Waste Solutions Project - Plastic Awareness Programme"

#### Report of the activity:

Jamal Mohamed College (Autonomous) Tiruchirappalli ExNORA students and NAMA facility, SAAHAS jointly conducted "Circular Waste Solutions Project- Plastic Awareness Programme" held from 12-09-2023. to 15.09.2023 at Thillainagar, Tiruchirappalli. Nearly 60 students participated and to create the plastic awareness programme.

No. of Participants: 60 Evidence of the activity:

|                   | The primary parent to be at                                                                                                                                                                                                                                                                                                                                                                                                                                                                                                                                                                                                                                                                                                                                                                                                                                                                                                                                                                                                                                                                                                                                                                                                                                                                                                                                                                                                                                                                                                                                                                                                                                                                                                                                                                                                                                                                                                                                                                                                                                                                                                    | nared with the people wide thing over in date Canagego                                                                                                                                                                                                                                                                                                                                                                                                                                                                                                                                                                                                                                                                                                                                                                                                                                                                                                                                                                                                                                                                                                                                                                                                                                                                                                                                                                                                                                                                                                                                                                                                                                                                                                                                                                                                                                                                                                                                                                                                                                                                         |
|-------------------|--------------------------------------------------------------------------------------------------------------------------------------------------------------------------------------------------------------------------------------------------------------------------------------------------------------------------------------------------------------------------------------------------------------------------------------------------------------------------------------------------------------------------------------------------------------------------------------------------------------------------------------------------------------------------------------------------------------------------------------------------------------------------------------------------------------------------------------------------------------------------------------------------------------------------------------------------------------------------------------------------------------------------------------------------------------------------------------------------------------------------------------------------------------------------------------------------------------------------------------------------------------------------------------------------------------------------------------------------------------------------------------------------------------------------------------------------------------------------------------------------------------------------------------------------------------------------------------------------------------------------------------------------------------------------------------------------------------------------------------------------------------------------------------------------------------------------------------------------------------------------------------------------------------------------------------------------------------------------------------------------------------------------------------------------------------------------------------------------------------------------------|--------------------------------------------------------------------------------------------------------------------------------------------------------------------------------------------------------------------------------------------------------------------------------------------------------------------------------------------------------------------------------------------------------------------------------------------------------------------------------------------------------------------------------------------------------------------------------------------------------------------------------------------------------------------------------------------------------------------------------------------------------------------------------------------------------------------------------------------------------------------------------------------------------------------------------------------------------------------------------------------------------------------------------------------------------------------------------------------------------------------------------------------------------------------------------------------------------------------------------------------------------------------------------------------------------------------------------------------------------------------------------------------------------------------------------------------------------------------------------------------------------------------------------------------------------------------------------------------------------------------------------------------------------------------------------------------------------------------------------------------------------------------------------------------------------------------------------------------------------------------------------------------------------------------------------------------------------------------------------------------------------------------------------------------------------------------------------------------------------------------------------|
|                   | Panie to Seeing Day oversite WAREA                                                                                                                                                                                                                                                                                                                                                                                                                                                                                                                                                                                                                                                                                                                                                                                                                                                                                                                                                                                                                                                                                                                                                                                                                                                                                                                                                                                                                                                                                                                                                                                                                                                                                                                                                                                                                                                                                                                                                                                                                                                                                             | Department with the height burner my water. Value and which has been department of the large of the same of the sa |
|                   |                                                                                                                                                                                                                                                                                                                                                                                                                                                                                                                                                                                                                                                                                                                                                                                                                                                                                                                                                                                                                                                                                                                                                                                                                                                                                                                                                                                                                                                                                                                                                                                                                                                                                                                                                                                                                                                                                                                                                                                                                                                                                                                                | Degrapping in new delivery assuming by the law (Brett 2016). To delive the dange what is been the fill to delive the dange what is been the fill to delive the heath where trappening to the phases and shrows always efficie that to deep degraps which introduces procedure.                                                                                                                                                                                                                                                                                                                                                                                                                                                                                                                                                                                                                                                                                                                                                                                                                                                                                                                                                                                                                                                                                                                                                                                                                                                                                                                                                                                                                                                                                                                                                                                                                                                                                                                                                                                                                                                 |
| Places to be      | Why is give suggested where to collection set a fig.                                                                                                                                                                                                                                                                                                                                                                                                                                                                                                                                                                                                                                                                                                                                                                                                                                                                                                                                                                                                                                                                                                                                                                                                                                                                                                                                                                                                                                                                                                                                                                                                                                                                                                                                                                                                                                                                                                                                                                                                                                                                           | In detail the individual improvy (Sellium regions of each and detailed the Sellium (Sellium regions) and the sellium regions of each and the sellium regions of  |
|                   | Year or pagengate                                                                                                                                                                                                                                                                                                                                                                                                                                                                                                                                                                                                                                                                                                                                                                                                                                                                                                                                                                                                                                                                                                                                                                                                                                                                                                                                                                                                                                                                                                                                                                                                                                                                                                                                                                                                                                                                                                                                                                                                                                                                                                              | Nees with considing createrian (MMC wealth) strought family is experience on or busined if income in a country shadow.  Althory whose mich are present, place, glace, metant, contract exception, and opposite to have in the wealth large.  Concommissable for basinging and values in the targ.  Concommissable for basinging and values are the same of the same of the commissable for the same of the first and the same of the same of the first and the same of the first and the same of the same of the first and the same of the sam |
|                   |                                                                                                                                                                                                                                                                                                                                                                                                                                                                                                                                                                                                                                                                                                                                                                                                                                                                                                                                                                                                                                                                                                                                                                                                                                                                                                                                                                                                                                                                                                                                                                                                                                                                                                                                                                                                                                                                                                                                                                                                                                                                                                                                | Convertin Pagardous whate has make, briven groups, between parties recline and their employed                                                                                                                                                                                                                                                                                                                                                                                                                                                                                                                                                                                                                                                                                                                                                                                                                                                                                                                                                                                                                                                                                                                                                                                                                                                                                                                                                                                                                                                                                                                                                                                                                                                                                                                                                                                                                                                                                                                                                                                                                                  |
|                   |                                                                                                                                                                                                                                                                                                                                                                                                                                                                                                                                                                                                                                                                                                                                                                                                                                                                                                                                                                                                                                                                                                                                                                                                                                                                                                                                                                                                                                                                                                                                                                                                                                                                                                                                                                                                                                                                                                                                                                                                                                                                                                                                | heet repetatory                                                                                                                                                                                                                                                                                                                                                                                                                                                                                                                                                                                                                                                                                                                                                                                                                                                                                                                                                                                                                                                                                                                                                                                                                                                                                                                                                                                                                                                                                                                                                                                                                                                                                                                                                                                                                                                                                                                                                                                                                                                                                                                |
|                   | T. Carriella                                                                                                                                                                                                                                                                                                                                                                                                                                                                                                                                                                                                                                                                                                                                                                                                                                                                                                                                                                                                                                                                                                                                                                                                                                                                                                                                                                                                                                                                                                                                                                                                                                                                                                                                                                                                                                                                                                                                                                                                                                                                                                                   | Anners                                                                                                                                                                                                                                                                                                                                                                                                                                                                                                                                                                                                                                                                                                                                                                                                                                                                                                                                                                                                                                                                                                                                                                                                                                                                                                                                                                                                                                                                                                                                                                                                                                                                                                                                                                                                                                                                                                                                                                                                                                                                                                                         |
|                   | Queries .                                                                                                                                                                                                                                                                                                                                                                                                                                                                                                                                                                                                                                                                                                                                                                                                                                                                                                                                                                                                                                                                                                                                                                                                                                                                                                                                                                                                                                                                                                                                                                                                                                                                                                                                                                                                                                                                                                                                                                                                                                                                                                                      | Ansert                                                                                                                                                                                                                                                                                                                                                                                                                                                                                                                                                                                                                                                                                                                                                                                                                                                                                                                                                                                                                                                                                                                                                                                                                                                                                                                                                                                                                                                                                                                                                                                                                                                                                                                                                                                                                                                                                                                                                                                                                                                                                                                         |
| (All) from payor  | Chartest We are paying for, so why I work to paying the?                                                                                                                                                                                                                                                                                                                                                                                                                                                                                                                                                                                                                                                                                                                                                                                                                                                                                                                                                                                                                                                                                                                                                                                                                                                                                                                                                                                                                                                                                                                                                                                                                                                                                                                                                                                                                                                                                                                                                                                                                                                                       | Assessed  In mentaling in SYMA 2019 is plot, people should any eight vestio, in their notice reset for plots to give to did for inspecting, rather proposed that storing. Temperating companing, are a last                                                                                                                                                                                                                                                                                                                                                                                                                                                                                                                                                                                                                                                                                                                                                                                                                                                                                                                                                                                                                                                                                                                                                                                                                                                                                                                                                                                                                                                                                                                                                                                                                                                                                                                                                                                                                                                                                                                    |
| (M) to people     | We are paying for, he why twent to page gate? They do not coloring regularly. They why I should                                                                                                                                                                                                                                                                                                                                                                                                                                                                                                                                                                                                                                                                                                                                                                                                                                                                                                                                                                                                                                                                                                                                                                                                                                                                                                                                                                                                                                                                                                                                                                                                                                                                                                                                                                                                                                                                                                                                                                                                                                | Accessed to Street Accessed to the Control of the C |
| (III) to pro-     | We are playing too, so why I work to respect that They are not considering required. They why I should be greatly to give a part of the control of the contr | Assessed 1. Assess |
| (IAI) from passes | We are painting his, be why I won't to beginning the They are not collecting required. Then why I broke in great                                                                                                                                                                                                                                                                                                                                                                                                                                                                                                                                                                                                                                                                                                                                                                                                                                                                                                                                                                                                                                                                                                                                                                                                                                                                                                                                                                                                                                                                                                                                                                                                                                                                                                                                                                                                                                                                                                                                                                                                               | Assessed  In the control of the cont |
| (IAI) from proper | On one private two, so why is work to engineerable. They get the institution of engineerable the private transport to the | Assessed  In the control of the cont |
| 1142 to - pt - or | On any papers, for, be very control or respectable? They get not classification or respectable. They get not classification or respectable. They expect not classification of the papers | Accessed:  In manufacturing on Whitel 2018 in the Print, proxing who when days applied weekly in their matter stood.  They paid by manufacturing in the Print, proxing when the second in the print, carries preparation that accessed the contraction of the paid of the second print of the paid of  |