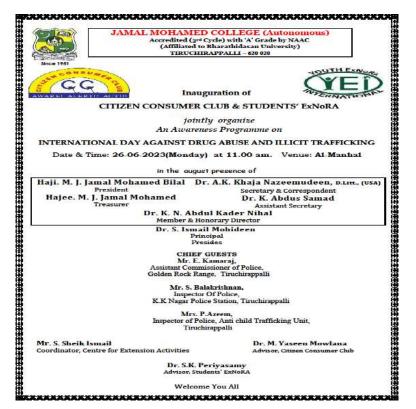

# "Inauguration of Citizen Consumer Club & Students' ExNoRA jointly organize An Awareness Programme on International Day Against Drug Abuse And Illicit Trafficking"

26.06.2023

(Monday)

<u>VENUE</u> Jamal Mohamed College , Tiruchirappalli Name Of The Activity: Inauguration of Citizen Consumer Club & Students' ExNoRA jointly organize An Awareness Programme on International Day Against Drug Abuse And Illicit Trafficking

The inauguration programme was initiated with the Qirath by Mr.Mohamed Rilan, II B.Sc Chemistry. Dr. S. K. Periyasamy, Assistant Professor of Chemistry& Staff advisor of Students ExNoRA. welcomed the gathering. Dr. A.K. Khaja Nazeemudeen, D.Litt, (USA),Secretary & Correspondent, Hajee. M.J. Jamal Mohamed, Treasurer, Dr. K. Abdus Samad, Assistant Secretary, Dr. K.N.Abdul Kader Nihal, Member & Hon.Director, Dr.S.Ismail Mohideen, Principal, Dr. D.I. George Amalrethinam,Vice-Principal, Dr. A. Ishaq Ahamed, Additional Vice-Principal, Dr. A. J.Haja Mohideen, Additional Vice-Principal, Ms. A. Famitha Banu, Additional Vice-Principal, Dr. K.N. Mohamed Fazil, Director-Hostel Administration andMs. J. Hajira Fathima, Director- Women Hostel felicitated over the function. Dr. R. Jahir Hussain, Bursar, Associate Professor of Mathematics presided over the programme.

Mr. E. Kamaraj, Assistant Commissioner of Police, Golden Rock Range, Tiruchirappalli delivered the awareness of drugs, strengthen action and cooperation in achieving the goal of a world free of drug abuse and marked in the importance of this day and why you celebrate 26<sup>th</sup>June every year in "The International Day against Drug Abuse and Illicit Trafficking, or World Drug Day.

Mr.S. Balakrishnan, Inspector Of Police, K.K.Nagar Police Station, Tiruchirappalli explained, 'I have not used any soaps and cosmetics in my life. So, He advised Students, not use any soaps and cosmetics in your life. Mrs. P.Azeem, Inspector of Police, Anti child Trafficking Unit, Tiruchirappalli explained students how to download the SOS Police Helpline App, manage and importance of the SOS Police Helpline App. Then, all the student volunteers downloaded and