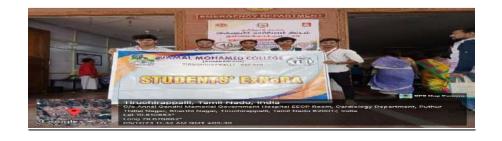

# "Circular Waste Solutions Project - Plastic Awareness Programme"

12.09.2023 (Tuesday) to 15.09.2023 (Friday)

**VENUE** 

Thillainagar, Tiruchirappalli

Name Of The Activity: "Circular Waste Solutions Project - Plastic Awareness Programme"

**Date of the activity :** 12.09.2023 to 15.09.2023

#### Report of the activity:

Jamal Mohamed College (Autonomous) Tiruchirappalli ExNORA students and NAMA facility, SAAHAS jointly conducted "Circular Waste Solutions Project- Plastic Awareness Programme" held from 12-09-2023. to 15.09.2023 at Thillainagar, Tiruchirappalli. Nearly 60 students participated and to create the plastic awareness programme.