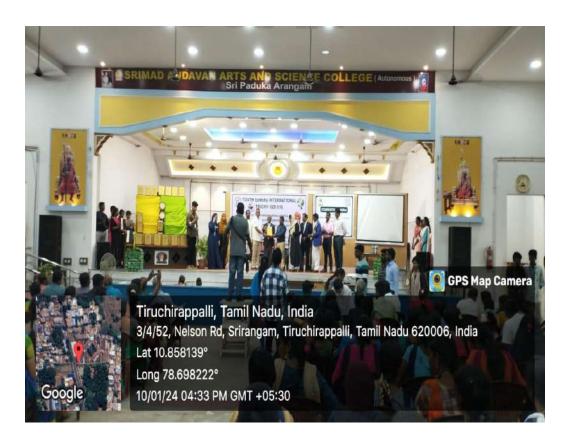

services rendered through the Student's ExNoRa wing of our College on 10.01.2024.

### Third award,

ExNoRA club Advisor & Assistant Professor of Chemistry Dr.S.K.Periyasamy, Jamal Mohamed College (Autonomous) Tiruchirappalli awarded to the "Best Student ExNoRA Advisor" award. This award recognized by the youth exnoRA International, Tiruchirappalli. In this award presented him to the excellent services rendered through the Student's ExNoRawing of our College on 10.01.2024

#### Fourth award

Women wing of Jamal Mohamed College (Autonomous) Tiruchirappalli bagged the 'YouthExNoRa International Annual Awards 2022' under the category "Best Shining Students'ExNoRA" for the excellent service through the Student's ExNoRa wing of our College on 10.01.2024.

### **Geotagged Photos (colour):**













\_\_\_\_\_\_



\_\_\_\_









\_\_\_\_\_\_



\_\_\_\_\_\_







Date: 10.01.2024, WEDNESDAY

@ Sri Paduka Arangam, Srimad Andavan Arts and Science College, Trichy-5

"AWARD CELEBRATIONS 2021, 2022 & 2023"

Marching Together towards Rejuvenating India
Clean Trichy
Green Treechy



#### YOUTH EXNORA INTERNATIONAL

TRICHY -620 018 . PH: 0431 276341 / 9894487572 E-MAIL: yeitrichy@gmail.com / exnoramohan@yahoo.com



Cordially invite you all for 28th Anniversary Installation & Grand Gala of Students' EXNORA Award Celebrations 2021, 2022 & 2023

Date: 10.01.2024, Wednesday, 2.30 pm (Registration 2.00 pm)

@ Auditorium, Srimad Andavan Arts & Science College, Trichy-6

#### Welcome Address

Dr. M. PITCHAIMANI, Principal, Srimad Andavan Arts & Science College, Trichy

#### **Preside