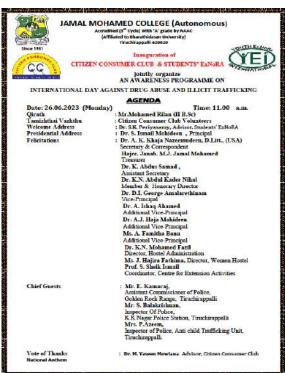

# Report of the activity:

Students' ExNoRA club of Jamal Mohamed College has organized 1st th National Conference on Student Empowerment(NCSE-2023) on 20<sup>th</sup> July 2023. More than 200 students and faculty members registered and participated in the conference. The Organizing Committee of NCSE-2023, had adopted the theme "Students life and **meditation**" for the event. The main Objective of this conference is to bring together experts from academic institutions, Industries, for sharing their knowledge in the recent trends of students life. The inauguration of the conference is initiated with the Qirath by Mr. S. M. Mohamed Rifakkath of I BA Arabic. Dr. A.K. Khaja Nazeemudeen, D.Litt, (USA), Secretary & Correspondent, Hajee. M.J. Jamal Mohamed , Treasurer, Dr. K. Abdus Samad, Assistant Secretary, Dr. K.N. Abdul Kader Nihal, Member & Hon. Director, Dr. D.I. George Amalrethinam, Vice-Principal, Dr. A. J. Haja Mohideen, Additional Vice-Principal, Ms. A. Famitha Banu, Additional Vice-Principal, Dr. K.N. Mohamed Fazill, Director-Hostel Administration and Ms. J. Hajira Fathima, Director-Women Hostel felicitated over the function. Dr. S. K. Periyasamy, Assistant Professor of Chemistry & Organizing Secretary, NCSE-2023. Welcomed the gathering. Dr. Ahamed, Additional Vice-Principal presided over the conference. The theme of the conference was emphasised by Mr. S. Wasim I B.com Administrator of Students' ExNoRA Mr. JAYARAJ B.Com B.L.South East Asia Coordinator, Acem International, New Delhi topic Skill delivered the keynote address on the Orientation Medidation''.Previously Mr. S. Aasim Akram II B.Com, President of Students' ExNoRA introduced the keynote speaker. Mr. S. Mohamed Imran, II BCA, Treasurer of students' ExNoRA proposed a vote of thanks. The NCSE-2023 is a forum which brings together the medidators, life track motivator, and industry professionals to discuss innovative ideas and diverse topics on next generation of student empowerment.

The Valediction of the conference is with the Qirath by **Mr. S. M. Mohamed Rifakkath** of I BA Arabic.

Prof. Sheik Ismail Part V coordinator presided over the valdictory function. Mr. A. Mohamed Mahader, II BCA, Secretary of students' ExNoRA introduced the chief guest. The Report of the conference were delivered by Mr. S. Mohamed Imran, II BCA, Treasurer of students' ExNoRA. A keynote lecture on Life Track Motivation' and

Valedictory address of NCSE-2023 was delivered by Mr.K.Vimal Raj, ExNoRA vice President, Tiruchirappalli. Mr. M. Adhavan I B.Sc, Chemistry, Assistant Secretary of students' ExNoRA proposed a vote of thanks.