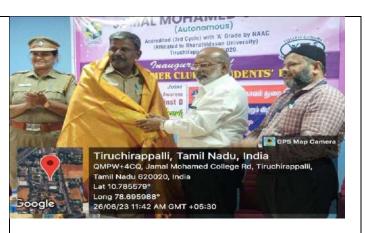

The inauguration programme was initiated with the Qirath by Mr.Mohamed Rilan, II B.Sc Chemistry. Dr. S. K. Periyasamy, Assistant Professor of Chemistry& Staff advisor of Students ExNoRA. welcomed the gathering. Dr. A.K. Khaja Nazeemudeen, D.Litt, (USA),Secretary & Correspondent, Hajee. M.J. Jamal Mohamed, Treasurer, Dr. K. Abdus Samad, Assistant Secretary, Dr. K.N.Abdul Kader Nihal, Member & Hon.Director, Dr.S.Ismail Mohideen, Principal, Dr. D.I. George Amalrethinam,Vice-Principal, Dr. A. Ishaq Ahamed, Additional Vice-Principal, Dr. A. J.Haja Mohideen, Additional Vice-Principal, Ms. A. Famitha Banu, Additional Vice-Principal, Dr. K.N. Mohamed Fazil, Director-Hostel Administration andMs. J. Hajira Fathima, Director- Women Hostel felicitated over the function. Dr. R. Jahir Hussain, Bursar, Associate Professor of Mathematics presided over the programme.

Dr.A.K.KhajaNazeemudeen,D.Litt,(USA), Secretary& Correspondent delivers on felicitation

Dr. A.K. Khaja Nazeemudeen, D.Litt, (USA),Secretary & Correspondent honours the chief guest Mr. E. Kamaraj, Assistant Commissioner of Police, Golden Rock Range,Tiruchirappalli