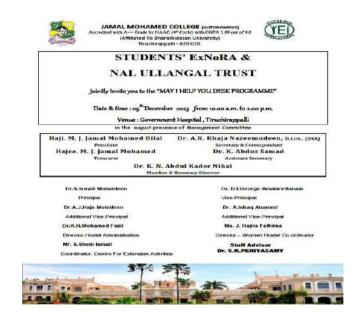

# "May I Help you Desk Programme"

10.07.2023 (Monday)

# **VENUE**

Government Hospital, Tiruchirappalli

Name of the activity: "Government Hospital -May I help You Desk - Programme

**Date of the activity:** 10.07.2023

# Report of the activity:

ExNoRA volunteers Mr. A.Mohamed salaam II BCA, Mr. S.Syed Ajmal, II B.Sc Mr.S.Noorul Azwan, II B.Com(Reg.No 22UCO106), Mr. S.Mohamed Asif, II B.Com (Reg.No -22UCO253) and Mr.Imran Farhad, II B.Com (Reg No. 22UCO035) served in the Programme "May I help You Desk" . The programme was collaboration with Government Hospital, Tiruchirappalli conducted on 10.07.2023. They helped the pregnant ladies, patients and peoples inemergency ward, general ward of the hospital.