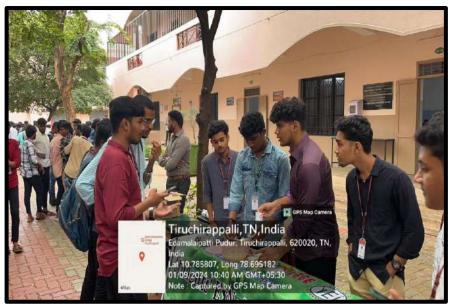

# "Circular Waste Solutions Project - Plastic Awareness Programme"

12.09.2023 (Tuesday) to 15.09.2023 (Friday)

**VENUE** 

Thillainagar, Tiruchirappalli

Name Of The Activity: "Circular Waste Solutions Project - Plastic Awareness Programme"

**Date of the activity :** 12.09.2023 to 15.09.2023

#### Report of the activity:

Jamal Mohamed College (Autonomous) Tiruchirappalli ExNORA students and NAMA facility, SAAHAS jointly conducted "Circular Waste Solutions Project- Plastic Awareness Programme" held from 12-09-2023. to 15.09.2023 at Thillainagar, Tiruchirappalli. Nearly 60 students participated and to create the plastic awareness programme.