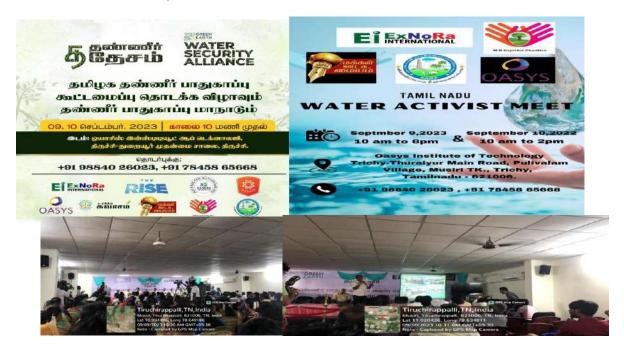

# "Thanneer theysam Awareness Programme"

09.09.2023 (Saturday)

&

10.09.2023 (Sunday)

# **VENUE**

Oasys Institute of technology, Tiruchirappalli

Name of the activity: Thanneer theysam

**Date of the activity :** 09.09.2023 & 10.09.2023

# Report of the activity:

Jamal Mohamed College, ExNoRA club Volunteers Tiruchirappalli participated the Thanneer thaesam programme and jointly organized by the programme Youth ExNoRa International, Trichy and Oasys Institute of technology on 09.09.2023 & 10.09.2023. During the Programme volunteers learn about the importance of water, how will handled for water, significance of water quality.

No. of Participants: 100