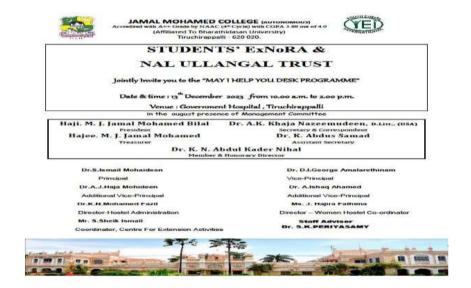

# "May I Help you Desk Programme"

10.07.2023 (Monday)

# **VENUE**

Government Hospital, Tiruchirappalli

Name of the activity: "Government Hospital -May I help You Desk - Programme

**Date of the activity:** 10.07.2023

# Report of the activity:

ExNoRA volunteers Mr. A.Mohamed salaam II BCA, Mr. S.Syed Ajmal, II B.Sc Mr.S.Noorul Azwan, II B.Com(Reg.No 22UCO106), Mr. S.Mohamed Asif, II B.Com (Reg.No -22UCO253) and Mr.Imran Farhad, II B.Com (Reg No. 22UCO035) served in the Programme "May I help You Desk" . The programme was collaboration with Government Hospital, Tiruchirappalli conducted on 10.07.2023. They helped the pregnant ladies, patients and peoples inemergency ward, general ward of the hospital.