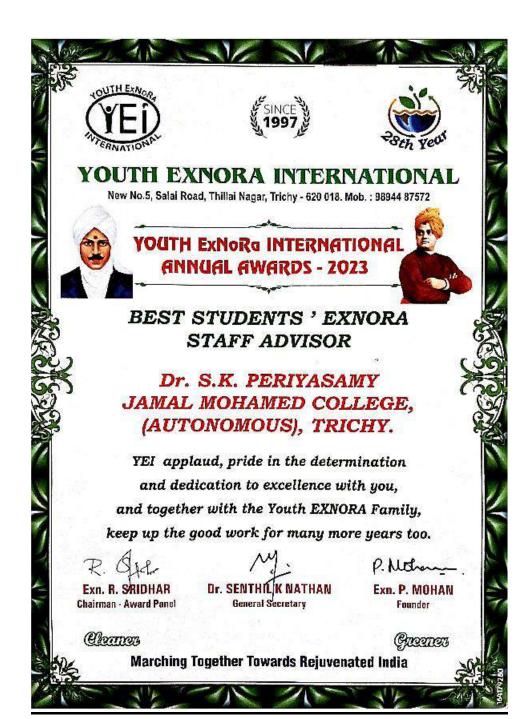

ces rendered through the Student's ExNoRa wing of our College on 10.01.2024.

### Third award,

ExNoRA club Advisor & Assistant Professor of Chemistry Dr.S.K.Periyasamy, Jamal Mohamed College (Autonomous) Tiruchirappalli awarded to the "Best Student ExNoRA Advisor" award. This award recognized by the youth exnoRA International, Tiruchirappalli. In this award presented him to the excellent services rendered through the Student's ExNoRawing of our College on 10.01.2024

#### Fourth award

Women wing of Jamal Mohamed College (Autonomous) Tiruchirappalli bagged the 'YouthExNoRa International Annual Awards 2022' under the category "Best Shining Students'ExNoRA" for the excellent service through the Student's ExNoRa wing of our College on 10.01.2024.

### **Geotagged Photos (colour):**













\_\_\_\_\_\_



\_\_\_\_









\_\_\_\_\_\_



\_\_\_\_\_\_







Date: 10.01.2024, WEDNESDAY

@ Sri Paduka Arangam, Srimad Andavan Arts and Science College, Trichy-5

"AWARD CELEBRATIONS 2021, 2022 & 2023"

Marching Together towards Rejuvenating India
Clean Trichy
Green Treechy



#### YOUTH EXNORA INTERNATIONAL

TRICHY -620 018 . PH: 0431 276341 / 9894487572 E-MAIL: yeitrichy@gmail.com / exnoramohan@yahoo.com



Cordially invite you all for 28th Anniversary Installation & Grand Gala of Students' EXNORA Award Celebrations 2021, 2022 & 2023

Date: 10.01.2024, Wednesday, 2.30 pm (Registration 2.00 pm)

@ Auditorium, Srimad Andavan Arts & Science College, Trichy-6

#### Welcome Address

Dr. M. PITCHAIMANI, Principal, Srimad Andavan Arts & Science College, Trichy

#### **Presidential