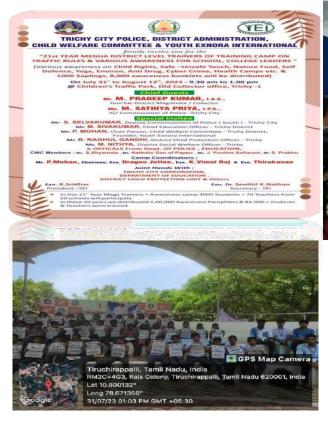

# "21st year Megha District level Trainers of Training Camp on Traffic Rules & Various Awareness for School Leaders Programme"

31.07.2023 (Monday)

&

12.08.2023 (Saturday)

**VENUE** 

Collector Office, Tiruchirappalli

Name of the activity: "21st year Megha District level Trainers of Training Camp on Traffic Rules & Various Awarenessfor School Leaders"

**Date of the activity:** 31.07.2023 & 12.08.2023

Report of the activity:

Jamal Mohamed College, ExNoRA club Volunteers Tiruchirappalli City Police and Youth ExNoRa International, Trichy jointly organized the programme on 31.07.2023 & 12.08.2023. During the awareness Programme, they created traffic rules and regulation and to Wear seatbelts and helmets, Walkers asked to use zebra crossing. The motorists were requested to avoid rash driving and drunken driving.