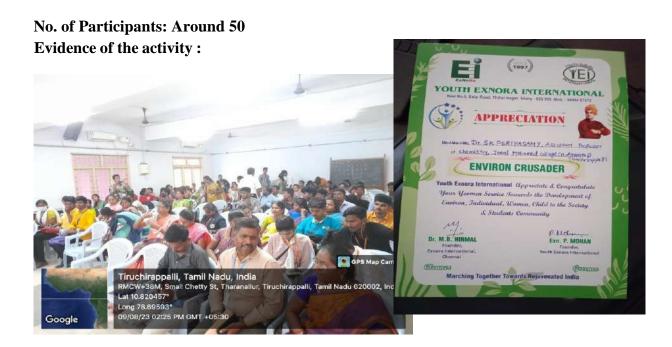

# Report of the activity:

Staff advisors meeting conducted on 31.07.2023 at Holy cross college Truchirappalli. This programme conducted Youth ExNoRA, International, Tiruchirappalli. Dr.Mohan, Founder of youth ExNoRA Trichy addressed the gathering. During thie meeting Tiruchirappalli region various college advisors attended.

Main forum of this programme discussed the last year how many programmes conducted on Exnora club of various colleges. This 2023-2024 academic year, what are the activities were doing the exnora club. Finally, Certificates distributed for all the advisors.