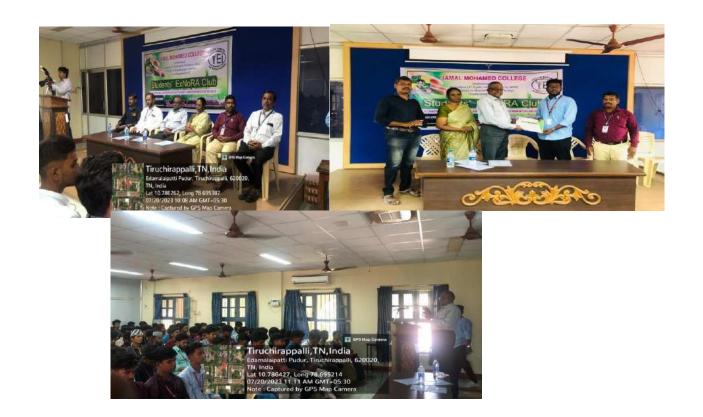

# **1st National Conference on Student Empowerment(NCSE-2023)**

20.07.2023 (Thursday)

# Students' ExNoRA Club organizes 1<sup>st</sup> National Conference onStudent Empowerment (NCSE-2023)

**Date of the activity: 20.07.2023** 

# Report of the activity:

Students' ExNoRA club of Jamal Mohamed College has organized 1st th National Conference on Student Empowerment(NCSE-2023) on 20<sup>th</sup> July 2023. More than 200 students and faculty members registered and participated in the conference. The Organizing Committee of NCSE-2023, had adopted the theme "Students life and **meditation**" for the event. The main Objective of this conference is to bring together experts from academic institutions, Industries, for sharing their knowledge in the recent trends of students life. The inauguration of the conference is initiated with the Qirath by Mr. S. M. Mohamed Rifakkath of I BA Arabic. Dr. A.K. Khaja Nazeemudeen, D.Litt, (USA), Secretary & Correspondent, Hajee. M.J. Jamal Mohamed , Treasurer, Dr. K. Abdus Samad, Assistant Secretary, Dr. K.N. Abdul Kader Nihal, Member & Hon. Director, Dr. D.I. George Amalrethinam, Vice-Principal, Dr. A. J. Haja Mohideen, Additional Vice-Principal, Ms. A. Famitha Banu, Additional Vice-Principal, Dr. K.N. Mohamed Fazill, Director-Hostel Administration and Ms. J. Hajira Fathima, Director-Women Hostel felicitated over the function. Dr. S. K. Periyasamy, Assistant Professor of Chemistry & Organizing Secretary, NCSE-2023. Welcomed the gathering. Dr. Ahamed, Additional Vice-Principal presided over the conference. The theme of the conference was emphasised by Mr. S. Wasim I B.com Administrator of Students' ExNoRA Mr. JAYARAJ B.Com B.L.South East Asia Coordinator, Acem International, New Delhi topic Skill delivered the keynote address on the Orientation Medidation''.Previously Mr. S. Aasim Akram II B.Com, President of Students' ExNoRA introduced the keynote speaker. Mr. S. Mohamed Imran, II BCA, Treasurer of students' ExNoRA proposed a vote of thanks. The NCSE-2023 is a forum which brings together the medidators, life track motivator, and industry professionals to discuss innovative ideas and diverse topics on next generation of student empowerment.