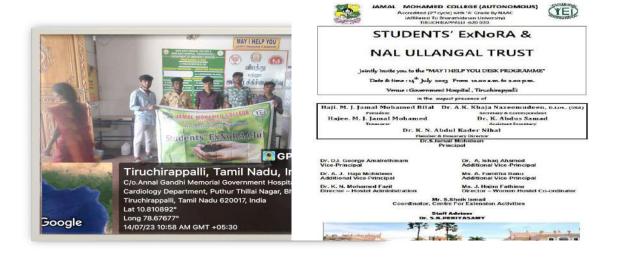

# Students' ExNoRA Club JAMAL MOHAMED COLLEGE (Autonomous)

Accredited (3<sup>rd</sup> Cycle) with A Grade with NAAC (Affiliated to Bharathidasan University)
Tiruchirappalli-620 020

# "May I Help you Desk Programme"

14.07.2023 (Friday)

# **VENUE**

Government Hospital, Tiruchirappalli

Name of the activity: "Government Hospital -May I help You Desk - Programme

Date of the activity: 14.07.2023

Report of the activity:

ExNoRA volunteers Mr. R.Mohamed rishan I BCA(Roll.No- 23US6963), Mr. M.Mohamed ashik I BCA(Roll .No- 23US6903), Mr. A. Mohamed thalha, I B.Com(Roll.No- 23US7441), Mr. A.Syed sha I BBA(Roll .No- 23US8056) and Mr.Imran Farad,II B.Com (Reg.No- 22UCO035) served in the Programme "May I help You Desk" . The programme was collaboration with Government Hospital, Tiruchirappalli conducted on 14.07.2023. They helped the pregnant ladies, patients and peoples in emergency ward, general ward of the hospital.