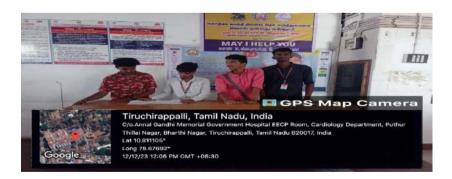

# Report of the activity:

ExNoRA volunteers Mr. A.Mohamed salaam II BCA, Mr. S.Syed Ajmal, II B.Sc Mr.S.Noorul Azwan, II B.Com(Reg.No 22UCO106), Mr. S.Mohamed Asif, II B.Com (Reg.No -22UCO253) and Mr.Imran Farhad, II B.Com (Reg No. 22UCO035) served in the Programme "May I help You Desk" . The programme was collaboration with Government Hospital, Tiruchirappalli conducted on 10.07.2023. They helped the pregnant ladies, patients and peoples inemergency ward, general ward of the hospital.

No. of Participants: 05

**Evidence of the Activity:** 