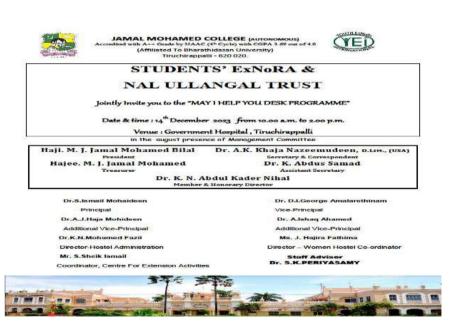

# "May I Help you Desk Programme"

10.07.2023 (Monday)

# **VENUE**

Government Hospital, Tiruchirappalli

Name of the activity: "Government Hospital -May I help You Desk - Programme

**Date of the activity:** 10.07.2023