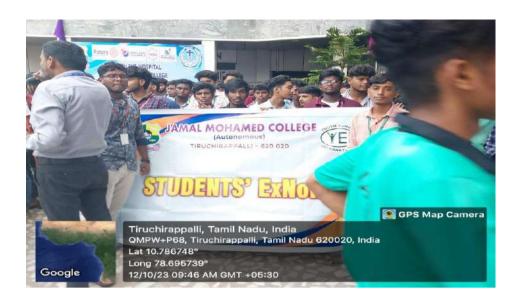

# Students' ExNoRA Club

# "Inauguration of Citizen Consumer Club & Students' ExNoRA jointly organize An Awareness Programme on International Day Against Drug Abuse And Illicit Trafficking"

26.06.2023

(Monday)

<u>VENUE</u> Jamal Mohamed College , Tiruchirappalli Name Of The Activity: Inauguration of Citizen Consumer Club & Students' ExNoRA jointly organize An Awareness Programme on International Day Against Drug Abuse And Illicit Trafficking

# Report of the activity:

Students' ExNoRA &Citizen Consumer Club of Jamal Mohamed College jointly organized Inauguration activities of both clubs and an Awareness Programme On International Day Against Drug Abuse And Illicit Trafficking held on 26<sup>th</sup> June 2023. More than 200 students and faculty members participated.