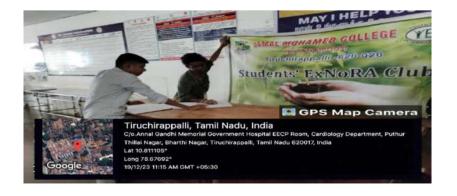

# "May I Help you Desk Programme"

13.07.2023 (Thursday)

# **VENUE**

Government Hospital, Tiruchirappalli

Name of the activity: "Government Hospital -May I help You Desk - Programme

**Date of the activity:** 13.07.2023

Report of the activity:

ExNoRA volunteers Mr. M.Mohamed salman I BBA (Roll.No- 23US7928), Mr. R.Mohamed Irfan I BCA (Roll.No- 23US6939) Mr. Mohamed Mahader II BCA(Reg.No-22UCA165) and Mr. S.Aasim Akram II B.Com(Reg.No- 22UCO002) served in the Programme "May I help You Desk". The programme was collaboration with Government Hospital, Tiruchirappalli conducted on 13.07.2023. They helped the pregnant ladies, patients and peoples inemergency ward, general ward of the hospital.