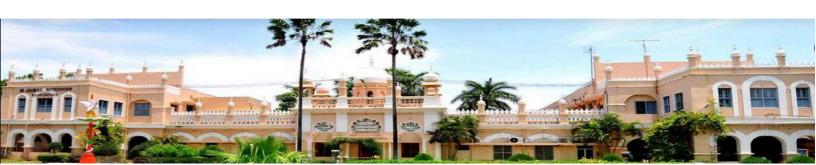

# Report of the activity:

ExNoRA volunteers Mr. A.Mohamed salaam II BCA, Mr. S.Syed Ajmal, II B.Sc Mr.S.Noorul Azwan, II B.Com(Reg.No 22UCO106), Mr. S.Mohamed Asif, II B.Com (Reg.No -22UCO253) and Mr.Imran Farhad, II B.Com (Reg No. 22UCO035) served in the Programme "May I help You Desk" . The programme was collaboration with Government Hospital, Tiruchirappalli conducted on 10.07.2023. They helped the pregnant ladies, patients and peoples inemergency ward, general ward of the hospital.