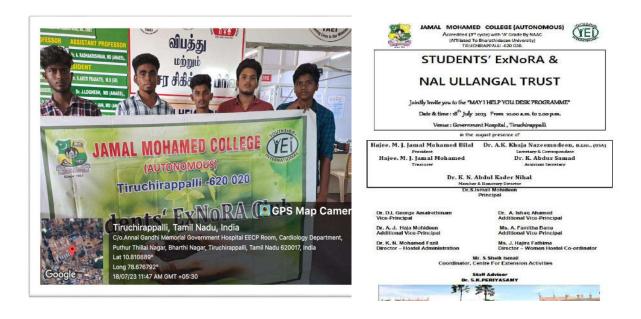

# "May I Help you Desk Programme"

10.07.2023 (Monday)

# **VENUE**

Government Hospital, Tiruchirappalli

Name of the activity: "Government Hospital -May I help You Desk - Programme

**Date of the activity:** 10.07.2023

# Report of the activity:

ExNoRA volunteers Mr. A.Mohamed salaam II BCA, Mr. S.Syed Ajmal, II B.Sc Mr.S.Noorul Azwan, II B.Com(Reg.No 22UCO106), Mr. S.Mohamed Asif, II B.Com (Reg.No -22UCO253) and Mr.Imran Farhad, II B.Com (Reg No. 22UCO035) served in the Programme "May I help You Desk" . The programme was collaboration with Government Hospital, Tiruchirappalli conducted on 10.07.2023. They helped the pregnant ladies, patients and peoples inemergency ward, general ward of the hospital.