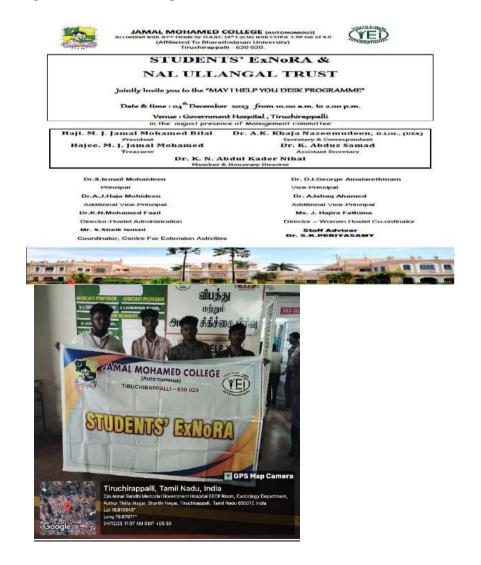

# "May I Help you Desk Programme"

10.07.2023 (Monday)

# **VENUE**

Government Hospital, Tiruchirappalli

Name of the activity: "Government Hospital -May I help You Desk - Programme

**Date of the activity:** 10.07.2023

# Report of the activity:

ExNoRA volunteers Mr. A.Mohamed salaam II BCA, Mr. S.Syed Ajmal, II B.Sc Mr.S.Noorul Azwan, II B.Com(Reg.No 22UCO106), Mr. S.Mohamed Asif, II B.Com (Reg.No -22UCO253) and Mr.Imran Farhad, II B.Com (Reg No. 22UCO035) served in the Programme "May I help You Desk" . The programme was collaboration with Government Hospital, Tiruchirappalli conducted on 10.07.2023. They helped the pregnant ladies, patients and peoples inemergency ward, general ward of the hospital.

No. of Participants: 05

**Evidence of the Activity:** 