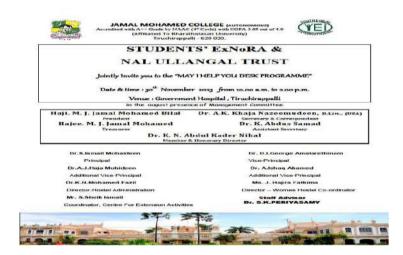

# "May I Help you Desk Programme"

10.07.2023 (Monday)

# **VENUE**

Government Hospital, Tiruchirappalli

Name of the activity: "Government Hospital -May I help You Desk - Programme

**Date of the activity:** 10.07.2023

# Report of the activity:

ExNoRA volunteers Mr. A.Mohamed salaam II BCA, Mr. S.Syed Ajmal, II B.Sc Mr.S.Noorul Azwan, II B.Com(Reg.No 22UCO106), Mr. S.Mohamed Asif, II B.Com (Reg.No -22UCO253) and Mr.Imran Farhad, II B.Com (Reg No. 22UCO035) served in the Programme "May I help You Desk" . The programme was collaboration with Government Hospital, Tiruchirappalli conducted on 10.07.2023. They helped the pregnant ladies, patients and peoples inemergency ward, general ward of the hospital.