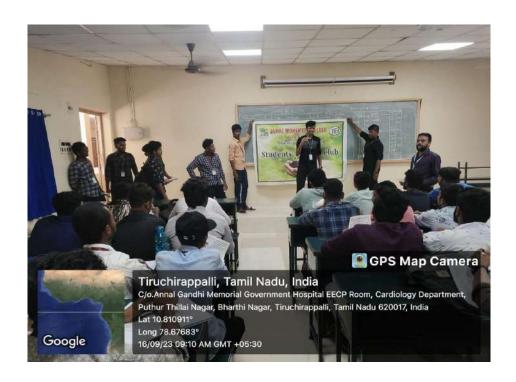

## "World Ozone Day Celebration Programme"

16.09.2023 (Saturday)

#### **VENUE**

Government Hospital, Tiruchirappalli

Name Of The Activity: World Ozone Day Celebration and awareness programme

Date of the activity: 16.09.2023

Report of the activity:

World Ozone Day Celebration and awareness programme was organized by EXNORA club Jamal Mohamed College (Autonomous) Tiruchirappalli on 16.9.2023. This programmeIn this event, Exnora volunteers distributed the awareness phamplets in various department students. during this programme Exnora Volunteers created awreness of the envirnment pollution and the importance of ozone day. More than 300 students and faculty members participated.