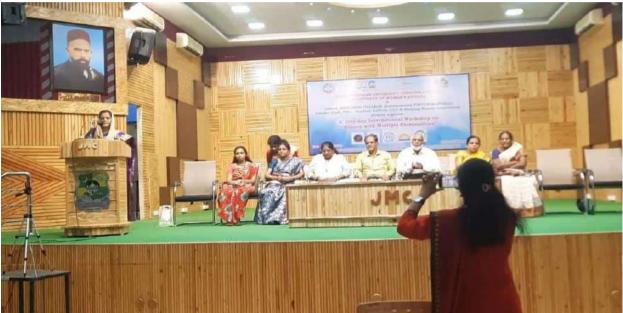

# INTERNAL QUALITY ASSURANCE CELL REPORT OF THE PROGRAMME

NAME OF THE CLUB : STUDENTS' EXNORA

TYPE OF THE PROGRAMME : INTERNATIONAL WORKSHOP

TITLE OF THE PROGRAMME: WOMEN WITH MULTIPLE PERSONALITIES

VENUE: NBAG AUDITORIUM DATE: 1.08.2023

### IN COLLABORATION WITH

ORGANISE

A One-day International Workshop on

### "Women with Multiple Personalities"

Date: 01.08.2023 Time: 2.00 pm - 6.30 pm

Venue: NBAG (A/C) Auditorium, Jamal Mohamed College (Autonomous), Tiruchirappalli

### WELCOME ADDRESS

Dr. A. SANGEETHA

Organizing Secretary Dean of Research(Women) Department of Nutrition and Dietetics Jamal Mohamed College (Autonomous) Tiruchirappalli

# PRESIDENTIAL ADDRESS

Dr. S. ISMAIL MOHIDEEN

Principal, Jamal Mohamed College Tiruchirappalli

### REPORT OF THE ACTIVITY

- ❖ The One-Day International Workshop on "Women with Multiple Personalities" was organized by the Department of Women's Studies, Bharathidasan University, and Jamal Mohamed College (Autonomous) in collaboration with various clubs and organizations. The workshop aimed to shed light on the complexities and challenges faced by women with multiple personalities and to provide a platform for discussion and learning.
- ❖ The event commenced with a welcome address by Dr. A. Sangeetha, the Organizing Secretary, who highlighted the importance of understanding and addressing the needs of women with multiple personalities. This was followed by a workshop theme presentation by Prof. N. Murugeswari, the Organizing Secretary, who emphasized the significance of research and education in this area.
- ❖ The workshop featured two distinguished resource persons, Dr. Chandrika Subramanyan and Er. Ravi Chokkalingam, who shared their expertise and insights on the topic. Dr. Subramanyan discussed legal aspects and challenges faced by women with multiple personalities, while Er. Chokkalingam focused on the role of quality management in addressing the needs of such individuals.
- ❖ The event was graced by the presence of several dignitaries, including Dr. A.K. Khaja Nazeemudeen, Dr. K. Abdus Samad, Hajee M.J. Jamal Mohamed, and Dr. K.N. Abdul Kader Nihal, who provided their valuable support and encouragement.
- ❖ The workshop also included a special address by Ms. Prescilla, Programme Head at All India Radio, who highlighted the importance of media in raising awareness about the challenges faced by women with multiple personalities.
- ❖ The event concluded with a vote of thanks by Dr. S. Suba, who expressed gratitude to all the participants, resource persons, and organizers for their contributions to the success of the workshop.
- Overall, the One-Day International Workshop on "Women with Multiple Personalities" was a significant and insightful event that provided a platform for learning, discussion, and collaboration in addressing the needs of women with multiple personalities.