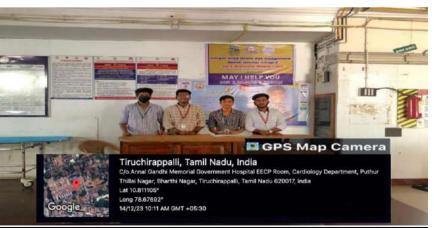

# "May I Help you Desk Programme"

10.07.2023 (Monday)

# **VENUE**

Government Hospital, Tiruchirappalli

Name of the activity: "Government Hospital -May I help You Desk - Programme

**Date of the activity:** 10.07.2023

# Report of the activity:

ExNoRA volunteers Mr. A.Mohamed salaam II BCA, Mr. S.Syed Ajmal, II B.Sc Mr.S.Noorul Azwan, II B.Com(Reg.No 22UCO106), Mr. S.Mohamed Asif, II B.Com (Reg.No -22UCO253) and Mr.Imran Farhad, II B.Com (Reg No. 22UCO035) served in the Programme "May I help You Desk" . The programme was collaboration with Government Hospital, Tiruchirappalli conducted on 10.07.2023. They helped the pregnant ladies, patients and peoples inemergency ward, general ward of the hospital.