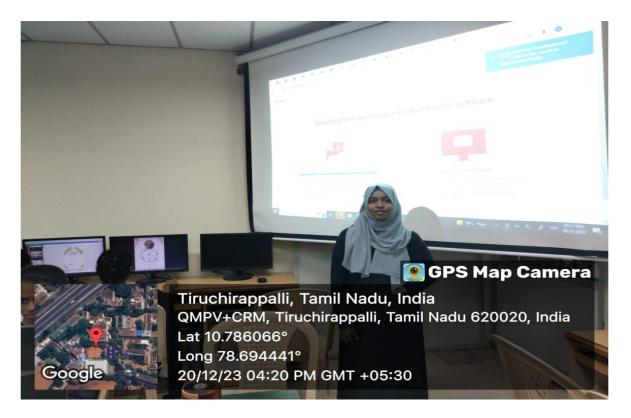

## PHOTO GALLERY

Ms.J. Rahamathu Nisha II B.Sc CS "D"welcomed the gathering.

M.Thasneem Banu –I M.Sc Cs "B" explaining various Canva tools

S.Ayisha Benazir –I M.Sc CS "B" training II B.Sc. CS "C" students in IT Lab 4