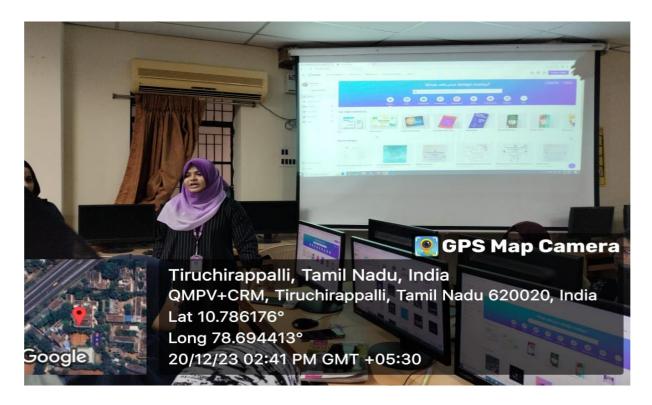

## PHOTO GALLERY

Ms.J. Rahamathu Nisha II B.Sc CS "D"welcomed the gathering.

M.Thasneem Banu –I M.Sc Cs "B" explaining various Canva tools

S.Ayisha Benazir –I M.Sc CS "B" training II B.Sc. CS "C" students in IT Lab 4