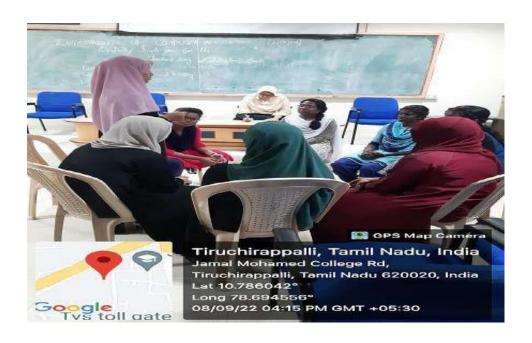

#### **PHOTO GALLERY**

Group Discussion being conducted by Ms. Khairunnisa, Assistant Professor, Department of Computer Applications, Jamal Mohamed College, Trichy.

Educational videos being screened for the students

#### REPORT OF THE PROGRAMME

The Department of Computer Applications had organized the following events on account of teacher's day celebrations as per the UGC directive

- An Essay Writing Competition was conducted on the following topics in Tamil and English:
  - ❖ Tamil எதிர் கால சமுதாயத்தத உருவாக்குவதில் ஆசிரியரின் பங் கு
  - ❖ English Future of the society is in the hands of teachers