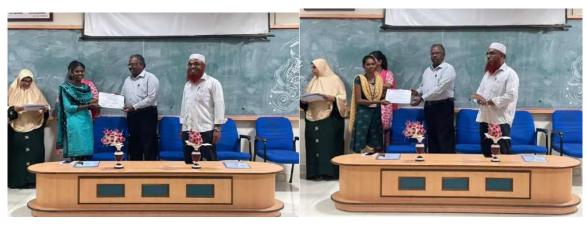

#### PHOTO GALLERY

Resource person, **Dr. P. Sumathy, Assistant Professor, School of Computer Science, Engg. and Applications, Bharathidasan University, Khajamalai Campus, Trichy** handling the session on **Meta Learning.** 

Resource person, Dr. P. Sumathy, Assistant Professor, School of Computer Science, Engg. and Applications, Bharathidasan University, Khajamalai Campus, Trichy interacting with the students.