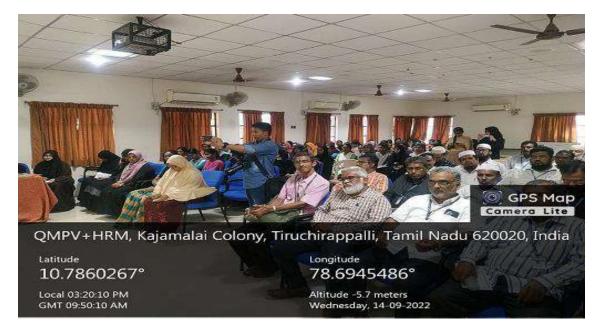

Resource person, Dr. P. Sumathy, Assistant Professor, School of Computer Science, Engg. and Applications, Bharathidasan University, Khajamalai Campus, Trichy interacting with the students.

#### REPORT OF THE PROGRAMME

The activities of the Computer Science & IT Associations and Computer Applications Associations were inaugurated by conducting a special lecture programme on the introduction to Meta Learning on 04th August 2022 by the resource person Dr. P. Sumathy, Assistant Professor, School of Computer Science, Engg. and Applications, Bharathidasan University, Khajamalai Campus, Trichy. The inaugural address was given by Dr. D. I. George Amalarethinam, Bursar, Director of MCA and IQAC Coordinator. He also introduced the resource person to the audience. The resource person gave a detailed talk on Meta learning starting from the very basics. She elucidated the concepts for the benefit of students with very easy to understand illustrations. The students took keen interest and raised many doubts which were clarified by the resource person.