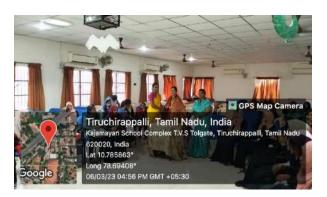

#### PHOTO GALLERY

Resource person, **Dr. P. Sumathy, Assistant Professor, School of Computer Science, Engg. and Applications, Bharathidasan University, Khajamalai Campus, Trichy** handling the session on **Meta Learning.** 

Resource person, Dr. P. Sumathy, Assistant Professor, School of Computer Science, Engg. and Applications, Bharathidasan University, Khajamalai Campus, Trichy interacting with the students.

#### REPORT OF THE PROGRAMME

The activities of the Computer Science & IT Associations and Computer Applications Associations were inaugurated by conducting a special lecture programme on the introduction to Meta Learning on 04th August 2022 by the resource person Dr. P. Sumathy, Assistant Professor, School of Computer Science, Engg. and Applications, Bharathidasan University, Khajamalai Campus, Trichy. The inaugural address was given by Dr. D. I. George Amalarethinam, Bursar, Director of MCA and IQAC Coordinator. He also introduced the resource person to the audience. The resource person gave a detailed talk on Meta learning starting from the very basics. She elucidated the concepts for the benefit of students with very easy to understand illustrations. The students took keen interest and raised many doubts which were clarified by the resource person.