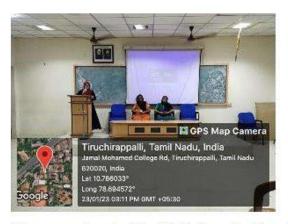

#### **PHOTO GALLERY**

Group Discussion being conducted by Ms. Khairunnisa, Assistant Professor, Department of Computer Applications, Jamal Mohamed College, Trichy.

Educational videos being screened for the students

#### REPORT OF THE PROGRAMME

The Department of Computer Applications had organized the following events on account of teacher's day celebrations as per the UGC directive

- An Essay Writing Competition was conducted on the following topics in Tamil and English:
  - ❖ Tamil எதிர் கால சமுதாயத்தத உருவாக்குவதில் ஆசிரியரின் பங் கு
  - ❖ English Future of the society is in the hands of teachers