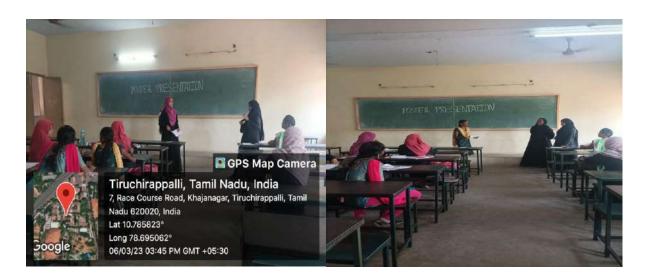

#### PHOTO GALLERY

Resource person, **Dr. P. Sumathy, Assistant Professor, School of Computer Science, Engg. and Applications, Bharathidasan University, Khajamalai Campus, Trichy** handling the session on **Meta Learning.** 

Resource person, Dr. P. Sumathy, Assistant Professor, School of Computer Science, Engg. and Applications, Bharathidasan University, Khajamalai Campus, Trichy interacting with the students.

#### REPORT OF THE PROGRAMME

The activities of the Computer Science & IT Associations and Computer Applications Associations were inaugurated by conducting a special lecture programme on the introduction to Meta Learning on 04th August 2022 by the resource person Dr. P. Sumathy, Assistant Professor, School of Computer Science, Engg. and Applications, Bharathidasan University, Khajamalai Campus, Trichy. The inaugural address was given by Dr. D. I. George Amalarethinam, Bursar, Director of MCA and IQAC Coordinator. He also introduced the resource person to the audience. The resource person gave a detailed talk on Meta learning starting from the very basics. She elucidated the concepts for the benefit of students with very easy to understand illustrations. The students took keen interest and raised many doubts which were clarified by the resource person.