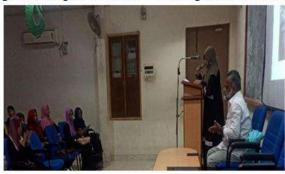

#### PHOTO GALLERY

Resource person, **Dr. P. Sumathy, Assistant Professor, School of Computer Science, Engg. and Applications, Bharathidasan University, Khajamalai Campus, Trichy** handling the session on **Meta Learning.** 

Resource person, Dr. P. Sumathy, Assistant Professor, School of Computer Science, Engg. and Applications, Bharathidasan University, Khajamalai Campus, Trichy interacting with the students.