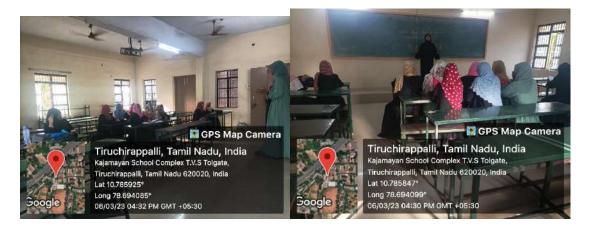

#### PHOTO GALLERY

Resource person, **Dr. P. Sumathy, Assistant Professor, School of Computer Science, Engg. and Applications, Bharathidasan University, Khajamalai Campus, Trichy** handling the session on **Meta Learning.** 

Resource person, Dr. P. Sumathy, Assistant Professor, School of Computer Science, Engg. and Applications, Bharathidasan University, Khajamalai Campus, Trichy interacting with the students.