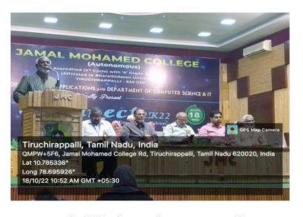

#### PHOTO GALLERY

Resource person, **Dr. P. Sumathy, Assistant Professor, School of Computer Science, Engg. and Applications, Bharathidasan University, Khajamalai Campus, Trichy** handling the session on **Meta Learning.** 

Resource person, Dr. P. Sumathy, Assistant Professor, School of Computer Science, Engg. and Applications, Bharathidasan University, Khajamalai Campus, Trichy interacting with the students.