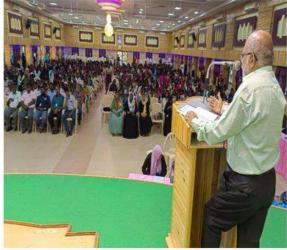

#### PHOTO GALLERY

Resource person, **Dr. P. Sumathy, Assistant Professor, School of Computer Science, Engg. and Applications, Bharathidasan University, Khajamalai Campus, Trichy** handling the session on **Meta Learning.** 

#### REPORT OF THE PROGRAMME

The activities of the Computer Science & IT Associations and Computer Applications Associations were inaugurated by conducting a special lecture programme on the introduction to Meta Learning on 04th August 2022 by the resource person Dr. P. Sumathy, Assistant Professor, School of Computer Science, Engg. and Applications, Bharathidasan University, Khajamalai Campus, Trichy. The inaugural address was given by Dr. D. I. George Amalarethinam, Bursar, Director of MCA and IQAC Coordinator. He also introduced the resource person to the audience. The resource person gave a detailed talk on Meta learning starting from the very basics. She elucidated the concepts for the benefit of students with very easy to understand illustrations. The students took keen interest and raised many doubts which were clarified by the resource person.