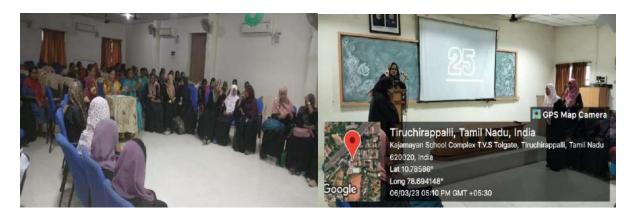

#### PHOTO GALLERY

Resource person, **Dr. P. Sumathy, Assistant Professor, School of Computer Science, Engg. and Applications, Bharathidasan University, Khajamalai Campus, Trichy** handling the session on **Meta Learning.** 

Resource person, Dr. P. Sumathy, Assistant Professor, School of Computer Science, Engg. and Applications, Bharathidasan University, Khajamalai Campus, Trichy interacting with the students.

#### REPORT OF THE PROGRAMME

The activities of the Computer Science & IT Associations and Computer Applications Associations were inaugurated by conducting a special lecture programme on the introduction to Meta Learning on 04th August 2022 by the resource person Dr. P. Sumathy, Assistant Professor, School of Computer Science, Engg. and Applications, Bharathidasan University, Khajamalai Campus, Trichy. The inaugural address was given by Dr. D. I. George Amalarethinam, Bursar, Director of MCA and IQAC Coordinator. He also introduced the resource person to the audience. The resource person gave a detailed talk on Meta learning starting from the very basics. She elucidated the concepts for the benefit of students with very easy to understand illustrations. The students took keen interest and raised many doubts which were clarified by the resource person.