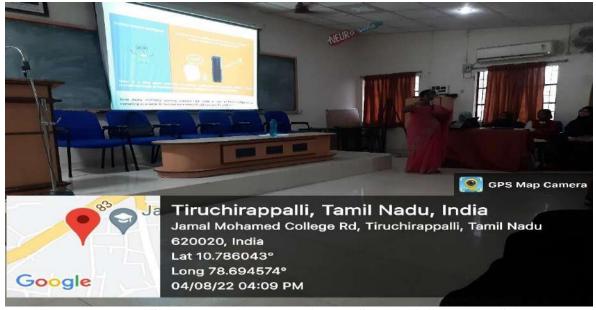

#### PHOTO GALLERY

Resource person, **Dr. P. Sumathy, Assistant Professor, School of Computer Science, Engg. and Applications, Bharathidasan University, Khajamalai Campus, Trichy** handling the session on **Meta Learning.** 

#### REPORT OF THE PROGRAMME

The activities of the Computer Science & IT Associations and Computer Applications Associations were inaugurated by conducting a special lecture programme on the introduction to Meta Learning on 04th August 2022 by the resource person Dr. P. Sumathy, Assistant Professor, School of Computer Science, Engg. and Applications, Bharathidasan University, Khajamalai Campus, Trichy. The inaugural address was given by Dr. D. I. George Amalarethinam, Bursar, Director of MCA and IQAC Coordinator. He also introduced the resource person to the audience. The resource person gave a detailed talk on Meta learning starting from the very basics. She elucidated the concepts for the benefit of students with very easy to understand illustrations. The students took keen interest and raised many doubts which were clarified by the resource person.