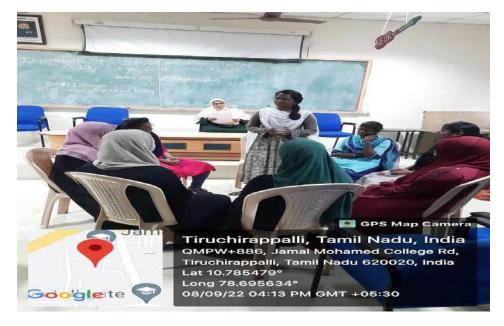

#### **PHOTO GALLERY**

Group Discussion being conducted by Ms. Khairunnisa, Assistant Professor, Department of Computer Applications, Jamal Mohamed College, Trichy.

Educational videos being screened for the students

#### REPORT OF THE PROGRAMME

The Department of Computer Applications had organized the following events on account of teacher's day celebrations as per the UGC directive

- An Essay Writing Competition was conducted on the following topics in Tamil and English:
  - ❖ Tamil எதிர் கால சமுதாயத்தத உருவாக்குவதில் ஆசிரியரின் பங் கு
  - ❖ English Future of the society is in the hands of teachers