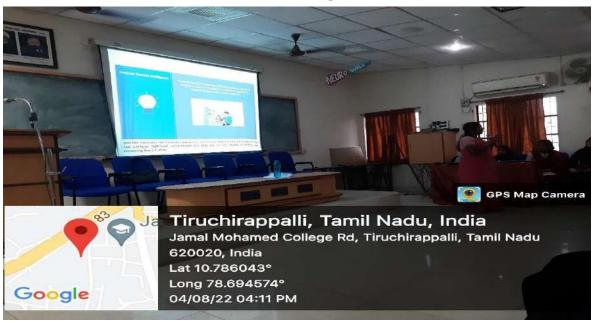

Resource person, Dr. P. Sumathy, Assistant Professor, School of Computer Science, Engg. and Applications, Bharathidasan University, Khajamalai Campus, Trichy interacting with the students.

#### REPORT OF THE PROGRAMME

The activities of the Computer Science & IT Associations and Computer Applications Associations were inaugurated by conducting a special lecture programme on the introduction to Meta Learning on 04th August 2022 by the resource person Dr. P. Sumathy, Assistant Professor, School of Computer Science, Engg. and Applications, Bharathidasan University, Khajamalai Campus, Trichy. The inaugural address was given by Dr. D. I. George Amalarethinam, Bursar, Director of MCA and IQAC Coordinator. He also introduced the resource person to the audience. The resource person gave a detailed talk on Meta learning starting from the very basics. She elucidated the concepts for the benefit of students with very easy to understand illustrations. The students took keen interest and raised many doubts which were clarified by the resource person.