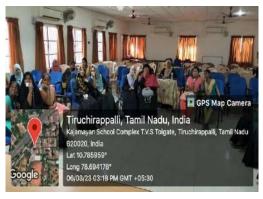

Resource person, Dr. P. Sumathy, Assistant Professor, School of Computer Science, Engg. and Applications, Bharathidasan University, Khajamalai Campus, Trichy interacting with the students.

#### REPORT OF THE PROGRAMME

The activities of the Computer Science & IT Associations and Computer Applications Associations were inaugurated by conducting a special lecture programme on the introduction to Meta Learning on 04th August 2022 by the resource person Dr. P. Sumathy, Assistant Professor, School of Computer Science, Engg. and Applications, Bharathidasan University, Khajamalai Campus, Trichy. The inaugural address was given by Dr. D. I. George Amalarethinam, Bursar, Director of MCA and IQAC Coordinator. He also introduced the resource person to the audience. The resource person gave a detailed talk on Meta learning starting from the very basics. She elucidated the concepts for the benefit of students with very easy to understand illustrations. The students took keen interest and raised many doubts which were clarified by the resource person.