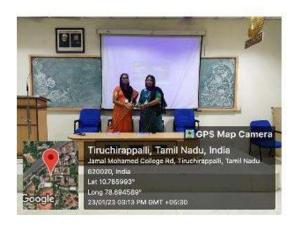

Judge, Dr. S. Vijayalakshmi, Assistant Professor, Department of Tamil, Jamal Mohamed College (Autonomous) evaluated the Tamil essay writing scripts.

Judge, Mrs. S. Peerani, Assistant Professor, Department of English, Jamal Mohamed College (Autonomous) evaluated the English essay writing scripts.

The essays in Tamil were evaluated by DR. S. VIJAYALAKSHMI of the Department of Tamil and the essays in English were evaluated by Mrs. S. PEERANI, Assistant Professor of the Department of English of Jamal Mohamed College, Trichy.