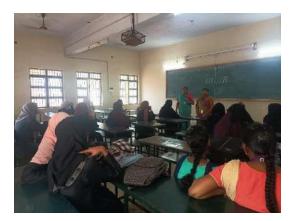

#### PHOTO GALLERY

Resource person, **Dr. P. Sumathy, Assistant Professor, School of Computer Science, Engg. and Applications, Bharathidasan University, Khajamalai Campus, Trichy** handling the session on **Meta Learning.** 

#### REPORT OF THE PROGRAMME

The activities of the Computer Science & IT Associations and Computer Applications Associations were inaugurated by conducting a special lecture programme on the introduction to Meta Learning on 04th August 2022 by the resource person Dr. P. Sumathy, Assistant Professor, School of Computer Science, Engg. and Applications, Bharathidasan University, Khajamalai Campus, Trichy. The inaugural address was given by Dr. D. I. George Amalarethinam, Bursar, Director of MCA and IQAC Coordinator. He also introduced the resource person to the audience. The resource person gave a detailed talk on Meta learning starting from the very basics. She elucidated the concepts for the benefit of students with very easy to understand illustrations. The students took keen interest and raised many doubts which were clarified by the resource person.