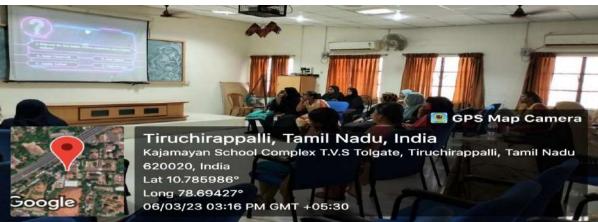

#### PHOTO GALLERY

Resource person, **Dr. P. Sumathy, Assistant Professor, School of Computer Science, Engg. and Applications, Bharathidasan University, Khajamalai Campus, Trichy** handling the session on **Meta Learning.** 

#### REPORT OF THE PROGRAMME

The activities of the Computer Science & IT Associations and Computer Applications Associations were inaugurated by conducting a special lecture programme on the introduction to Meta Learning on 04th August 2022 by the resource person Dr. P. Sumathy, Assistant Professor, School of Computer Science, Engg. and Applications, Bharathidasan University, Khajamalai Campus, Trichy. The inaugural address was given by Dr. D. I. George Amalarethinam, Bursar, Director of MCA and IQAC Coordinator. He also introduced the resource person to the audience. The resource person gave a detailed talk on Meta learning starting from the very basics. She elucidated the concepts for the benefit of students with very easy to understand illustrations. The students took keen interest and raised many doubts which were clarified by the resource person.