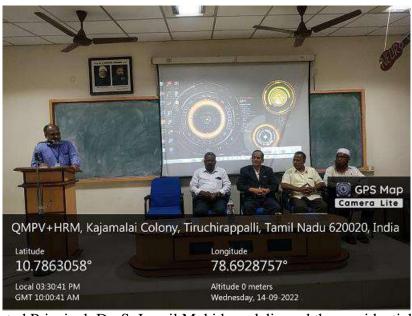

#### PHOTO GALLERY

Resource person, **Dr. P. Sumathy, Assistant Professor, School of Computer Science, Engg. and Applications, Bharathidasan University, Khajamalai Campus, Trichy** handling the session on **Meta Learning.** 

#### REPORT OF THE PROGRAMME

The activities of the Computer Science & IT Associations and Computer Applications Associations were inaugurated by conducting a special lecture programme on the introduction to Meta Learning on 04th August 2022 by the resource person Dr. P. Sumathy, Assistant Professor, School of Computer Science, Engg. and Applications, Bharathidasan University, Khajamalai Campus, Trichy. The inaugural address was given by Dr. D. I. George Amalarethinam, Bursar, Director of MCA and IQAC Coordinator. He also introduced the resource person to the audience. The resource person gave a detailed talk on Meta learning starting from the very basics. She elucidated the concepts for the benefit of students with very easy to understand illustrations. The students took keen interest and raised many doubts which were clarified by the resource person.