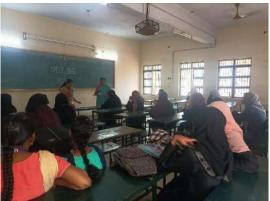

Resource person, Dr. P. Sumathy, Assistant Professor, School of Computer Science, Engg. and Applications, Bharathidasan University, Khajamalai Campus, Trichy interacting with the students.

#### REPORT OF THE PROGRAMME

The activities of the Computer Science & IT Associations and Computer Applications Associations were inaugurated by conducting a special lecture programme on the introduction to Meta Learning on 04th August 2022 by the resource person Dr. P. Sumathy, Assistant Professor, School of Computer Science, Engg. and Applications, Bharathidasan University, Khajamalai Campus, Trichy. The inaugural address was given by Dr. D. I. George Amalarethinam, Bursar, Director of MCA and IQAC Coordinator. He also introduced the resource person to the audience. The resource person gave a detailed talk on Meta learning starting from the very basics. She elucidated the concepts for the benefit of students with very easy to understand illustrations. The students took keen interest and raised many doubts which were clarified by the resource person.