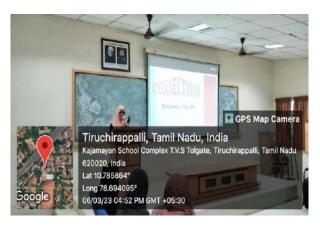

#### PHOTO GALLERY

Resource person, **Dr. P. Sumathy, Assistant Professor, School of Computer Science, Engg. and Applications, Bharathidasan University, Khajamalai Campus, Trichy** handling the session on **Meta Learning.** 

#### REPORT OF THE PROGRAMME

The activities of the Computer Science & IT Associations and Computer Applications Associations were inaugurated by conducting a special lecture programme on the introduction to Meta Learning on 04th August 2022 by the resource person Dr. P. Sumathy, Assistant Professor, School of Computer Science, Engg. and Applications, Bharathidasan University, Khajamalai Campus, Trichy. The inaugural address was given by Dr. D. I. George Amalarethinam, Bursar, Director of MCA and IQAC Coordinator. He also introduced the resource person to the audience. The resource person gave a detailed talk on Meta learning starting from the very basics. She elucidated the concepts for the benefit of students with very easy to understand illustrations. The students took keen interest and raised many doubts which were clarified by the resource person.