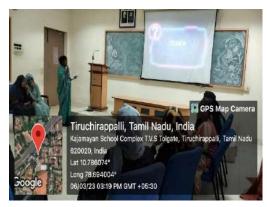

#### PHOTO GALLERY

Resource person, **Dr. P. Sumathy, Assistant Professor, School of Computer Science, Engg. and Applications, Bharathidasan University, Khajamalai Campus, Trichy** handling the session on **Meta Learning.** 

#### REPORT OF THE PROGRAMME

The activities of the Computer Science & IT Associations and Computer Applications Associations were inaugurated by conducting a special lecture programme on the introduction to Meta Learning on 04th August 2022 by the resource person Dr. P. Sumathy, Assistant Professor, School of Computer Science, Engg. and Applications, Bharathidasan University, Khajamalai Campus, Trichy. The inaugural address was given by Dr. D. I. George Amalarethinam, Bursar, Director of MCA and IQAC Coordinator. He also introduced the resource person to the audience. The resource person gave a detailed talk on Meta learning starting from the very basics. She elucidated the concepts for the benefit of students with very easy to understand illustrations. The students took keen interest and raised many doubts which were clarified by the resource person.