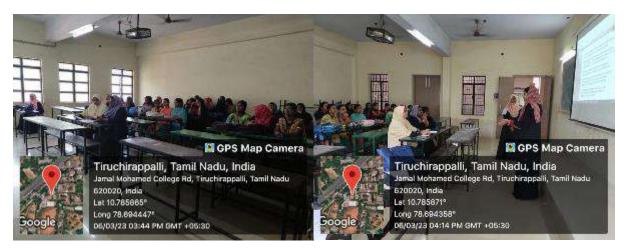

#### PHOTO GALLERY

Resource person, **Dr. P. Sumathy, Assistant Professor, School of Computer Science, Engg. and Applications, Bharathidasan University, Khajamalai Campus, Trichy** handling the session on **Meta Learning.** 

Resource person, Dr. P. Sumathy, Assistant Professor, School of Computer Science, Engg. and Applications, Bharathidasan University, Khajamalai Campus, Trichy interacting with the students.

#### REPORT OF THE PROGRAMME

The activities of the Computer Science & IT Associations and Computer Applications Associations were inaugurated by conducting a special lecture programme on the introduction to Meta Learning on 04th August 2022 by the resource person Dr. P. Sumathy, Assistant Professor, School of Computer Science, Engg. and Applications, Bharathidasan University, Khajamalai Campus, Trichy. The inaugural address was given by Dr. D. I. George Amalarethinam, Bursar, Director of MCA and IQAC Coordinator. He also introduced the resource person to the audience. The resource person gave a detailed talk on Meta learning starting from the very basics. She elucidated the concepts for the benefit of students with very easy to understand illustrations. The students took keen interest and raised many doubts which were clarified by the resource person.