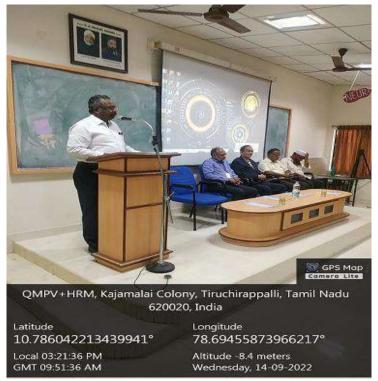

#### REPORT OF THE PROGRAMME

The activities of the Computer Science & IT Associations and Computer Applications Associations were inaugurated by conducting a special lecture programme on the introduction to Meta Learning on 04th August 2022 by the resource person Dr. P. Sumathy, Assistant Professor, School of Computer Science, Engg. and Applications, Bharathidasan University, Khajamalai Campus, Trichy. The inaugural address was given by Dr. D. I. George Amalarethinam, Bursar, Director of MCA and IQAC Coordinator. He also introduced the resource person to the audience. The resource person gave a detailed talk on Meta learning starting from the very basics. She elucidated the concepts for the benefit of students with very easy to understand illustrations. The students took keen interest and raised many doubts which were clarified by the resource person.