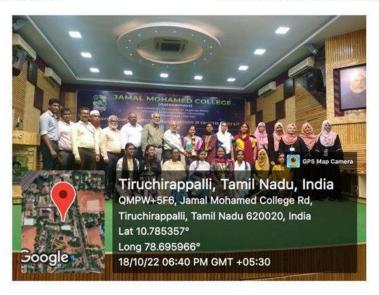

Resource person, Dr. P. Sumathy, Assistant Professor, School of Computer Science, Engg. and Applications, Bharathidasan University, Khajamalai Campus, Trichy interacting with the students.

#### REPORT OF THE PROGRAMME

The activities of the Computer Science & IT Associations and Computer Applications Associations were inaugurated by conducting a special lecture programme on the introduction to Meta Learning on 04th August 2022 by the resource person Dr. P. Sumathy, Assistant Professor, School of Computer Science, Engg. and Applications, Bharathidasan University, Khajamalai Campus, Trichy. The inaugural address was given by Dr. D. I. George Amalarethinam, Bursar, Director of MCA and IQAC Coordinator. He also introduced the resource person to the audience. The resource person gave a detailed talk on Meta learning starting from the very basics. She elucidated the concepts for the benefit of students with very easy to understand illustrations. The students took keen interest and raised many doubts which were clarified by the resource person.