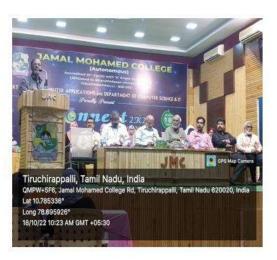

Resource person, Dr. P. Sumathy, Assistant Professor, School of Computer Science, Engg. and Applications, Bharathidasan University, Khajamalai Campus, Trichy interacting with the students.