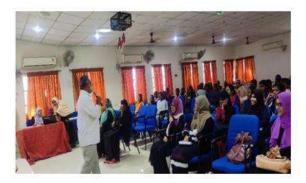

#### PHOTO GALLERY

Resource person, **Dr. P. Sumathy, Assistant Professor, School of Computer Science, Engg. and Applications, Bharathidasan University, Khajamalai Campus, Trichy** handling the session on **Meta Learning.** 

Resource person, Dr. P. Sumathy, Assistant Professor, School of Computer Science, Engg. and Applications, Bharathidasan University, Khajamalai Campus, Trichy interacting with the students.