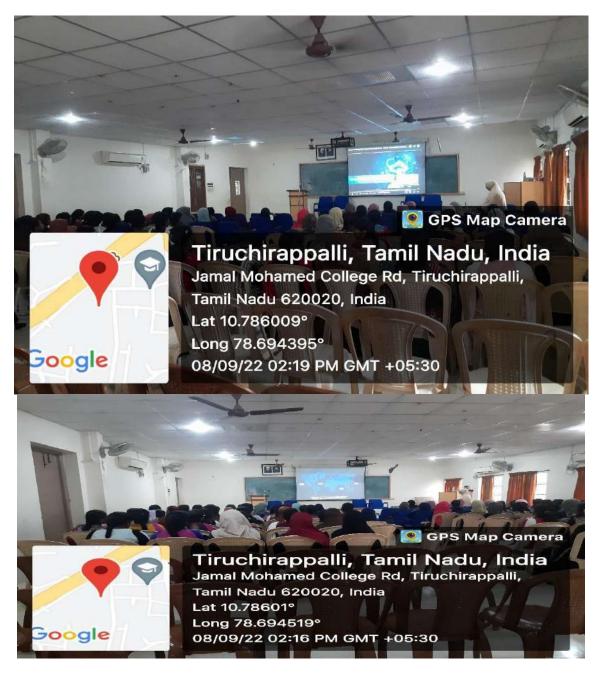

#### PHOTO GALLERY

Resource person, **Dr. P. Sumathy, Assistant Professor, School of Computer Science, Engg. and Applications, Bharathidasan University, Khajamalai Campus, Trichy** handling the session on **Meta Learning.** 

Resource person, Dr. P. Sumathy, Assistant Professor, School of Computer Science, Engg. and Applications, Bharathidasan University, Khajamalai Campus, Trichy interacting with the students.

#### REPORT OF THE PROGRAMME

The activities of the Computer Science & IT Associations and Computer Applications Associations were inaugurated by conducting a special lecture programme on the introduction to Meta Learning on 04th August 2022 by the resource person Dr. P. Sumathy, Assistant Professor, School of Computer Science, Engg. and Applications, Bharathidasan University, Khajamalai Campus, Trichy. The inaugural address was given by Dr. D. I. George Amalarethinam, Bursar, Director of MCA and IQAC Coordinator. He also introduced the resource person to the audience. The resource person gave a detailed talk on Meta learning starting from the very basics. She elucidated the concepts for the benefit of students with very easy to understand illustrations. The students took keen interest and raised many doubts which were clarified by the resource person.