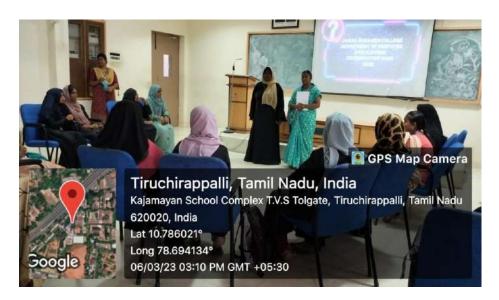

#### **PHOTO GALLERY**

Group Discussion being conducted by Ms. Khairunnisa, Assistant Professor, Department of Computer Applications, Jamal Mohamed College, Trichy.

Educational videos being screened for the students