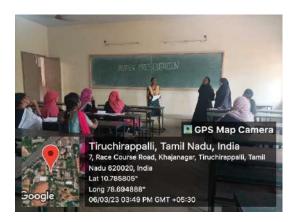

Resource person, Dr. P. Sumathy, Assistant Professor, School of Computer Science, Engg. and Applications, Bharathidasan University, Khajamalai Campus, Trichy interacting with the students.

#### REPORT OF THE PROGRAMME

The activities of the Computer Science & IT Associations and Computer Applications Associations were inaugurated by conducting a special lecture programme on the introduction to Meta Learning on 04th August 2022 by the resource person Dr. P. Sumathy, Assistant Professor, School of Computer Science, Engg. and Applications, Bharathidasan University, Khajamalai Campus, Trichy. The inaugural address was given by Dr. D. I. George Amalarethinam, Bursar, Director of MCA and IQAC Coordinator. He also introduced the resource person to the audience. The resource person gave a detailed talk on Meta learning starting from the very basics. She elucidated the concepts for the benefit of students with very easy to understand illustrations. The students took keen interest and raised many doubts which were clarified by the resource person.