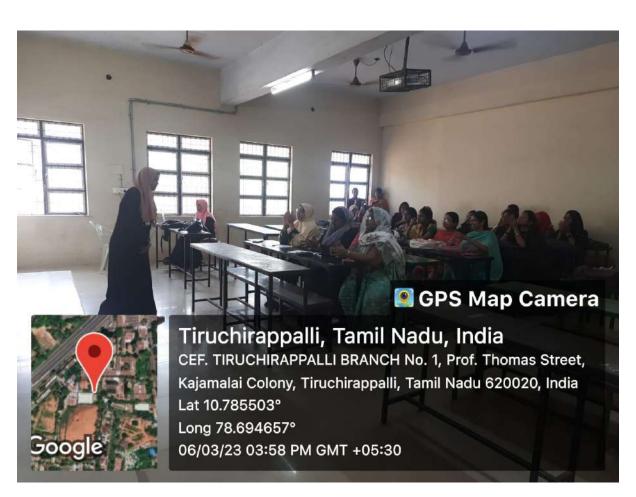

#### PHOTO GALLERY

Resource person, **Dr. P. Sumathy, Assistant Professor, School of Computer Science, Engg. and Applications, Bharathidasan University, Khajamalai Campus, Trichy** handling the session on **Meta Learning.** 

#### REPORT OF THE PROGRAMME

The activities of the Computer Science & IT Associations and Computer Applications Associations were inaugurated by conducting a special lecture programme on the introduction to Meta Learning on 04th August 2022 by the resource person Dr. P. Sumathy, Assistant Professor, School of Computer Science, Engg. and Applications, Bharathidasan University, Khajamalai Campus, Trichy. The inaugural address was given by Dr. D. I. George Amalarethinam, Bursar, Director of MCA and IQAC Coordinator. He also introduced the resource person to the audience. The resource person gave a detailed talk on Meta learning starting from the very basics. She elucidated the concepts for the benefit of students with very easy to understand illustrations. The students took keen interest and raised many doubts which were clarified by the resource person.