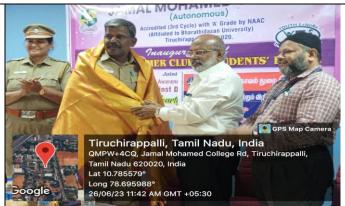

Finally, Dr. M. Yaseen Mowlana Advisor, Citizen Consumer Club and Assistant Professor of Chemistry proposed a vote of thanks.

Dr. A.K. Khaja Nazeemudeen, D.Litt, (USA), Secretary & Correspondent delivers on felicitation

Dr. A.K. Khaja Nazeemudeen, D.Litt, (USA), Secretary & Correspondent honours the chief guest Mr. E. Kamaraj, Assistant Commissioner of Police, Golden Rock Range, Tiruchirappalli

Dr. R. Jahir Hussain, Bursar, Associate Professor of Mathematics honours the chief guest Mr. S. Balakrishnan, Inspector Of Police, K.K Nagar Police Station, Tiruchirappalli Chief guests, Part v Coordinator, staff advisors and students displays the SOS Police Helpline APP.