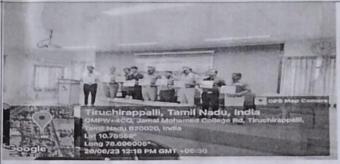

#### Report

Students' ExNoRA & Citizen Consumer Club of Jamal Mohamed College jointly organized Inauguration activities of both clubs and an Awareness Programme On International Day Against Drug Abuse And Illicit Trafficking held on 26<sup>th</sup> June 2023. More than 200 students and faculty members participated.

The inauguration programme was initiated with the Qirath by Mr. Mohamed Rilan, II B.Sc Chemistry. Dr. S. K. Periyasamy, Assistant Professor of Chemistry & Staff advisor of Students ExNoRA. welcomed the gathering. Dr. A.K. Khaja Nazeemudeen, D.Litt, (USA), Secretary & Correspondent, Hajee. M.J. Jamal Mohamed, Treasurer, Dr. K. Abdus Samad, Assistant Secretary, Dr. K. N. Abdul Kader Nihal, Member & Hon. Director, Dr. S. Ismail Mohideen, Principal, Dr. D.I. George Amalrethinam, Vice-Principal, Dr. A. Ishaq Ahamed, Additional Vice-Principal, Dr. A. J. Haja Mohideen, Additional Vice-Principal, Ms. A. Famitha Banu, Additional Vice-Principal, Dr. K.N. Mohamed Fazil, Director-Hostel Administration and Ms. J. Hajira Fathima, Director-Women Hostel felicitated over the function. Dr. R. Jahir Hussain, Bursar, Associate Professor of Mathematics presided over the programme.