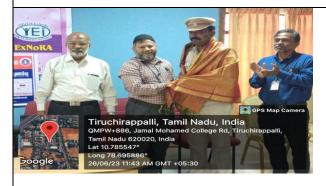

Dr. J. Harine sargunam honours the chief guest Mrs. P.Azeem, Inspector of Police, Anti child Trafficking Unit, Tiruchirappalli

Accredited (3<sup>rd</sup> Cycle) with 'A' grade by NAAC (Affiliated to Bharathidasan University) Tiruchirappalli-620 020, Tamilnadu, India

Chief guests , Part  $\nu$  Coordinator, staff advisors and students displays the SOS Police Helpline APP.

Dr. J. Harine sargunam honours the chief guest Mrs. P.Azeem, Inspector of Police, Anti child Trafficking Unit, Tiruchirappalli