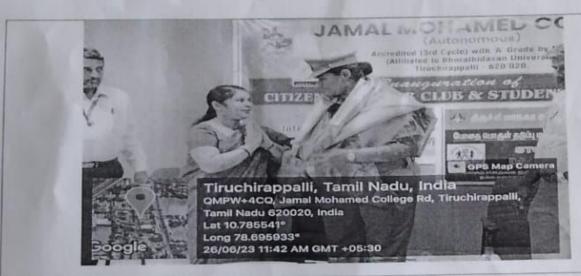

#### Report

Students' ExNoRA & Citizen Consumer Club of Jamal Mohamed College jointly organized Inauguration activities of both clubs and an Awareness Programme On International Day Against Drug Abuse And Illicit Trafficking held on 26<sup>th</sup> June 2023. More than 200 students and faculty members participated.

The inauguration programme was initiated with the Qirath by Mr. Mohamed Rilan, II B.Sc Chemistry. Dr. S. K. Periyasamy, Assistant Professor of Chemistry & Staff advisor of Students ExNoRA. welcomed the gathering. Dr. A.K. Khaja Nazeemudeen, D.Litt, (USA), Secretary & Correspondent, Hajee. M.J. Jamal Mohamed, Treasurer, Dr. K. Abdus Samad, Assistant Secretary, Dr. K. N. Abdul Kader Nihal, Member & Hon. Director, Dr. S. Ismail Mohideen, Principal, Dr. D.I. George Amalrethinam, Vice-Principal, Dr. A. Ishaq Ahamed, Additional Vice-Principal, Dr. A. J. Haja Mohideen, Additional Vice-Principal, Ms. A. Famitha Banu, Additional Vice-Principal, Dr. K.N. Mohamed Fazil, Director-Hostel Administration and Ms. J. Hajira Fathima, Director-Women Hostel felicitated over the function. Dr. R. Jahir Hussain, Bursar, Associate Professor of Mathematics presided over the programme.

Mr. E. Kamaraj, Assistant Commissioner of Police, Golden Rock Range, Tiruchirappalli delivered the awareness of drugs, strengthen action and cooperation in achieving the goal of a world free of drug abuse and marked in the importance of this day and why you celebrate 26<sup>th</sup> June every year in "The International Day against Drug Abuse and Illicit Trafficking, or World Drug Day.