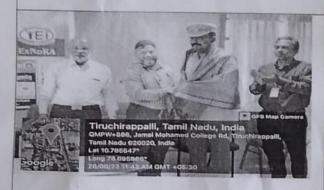

Finally, Dr. M. Yaseen Mowlana Advisor, Citizen Consumer Club and Assistant Professor of Chemistry proposed a vote of thanks.

Dr. A.K. Khaja Nazeemudeen, D.Litt, (USA), Secretary & Correspondent delivers on felicitation

Dr. A.K. Khaja Nazeemudeen, D.Litt, (USA), Secretary & Correspondent honours the chief guest Mr. E. Kamaraj, Assistant Commissioner of Police, Golden Rock Range, Tiruchirappalli

Dr. R. Jahir Hussain, Bursar, Associate Professor of Mathematics honours the chief guest Mr. S. Balakrishnan, Inspector Of Police, K.K Nagar Police Station, Tiruchirappalli Chief guests, Part v Coordinator, staff advisors and students displays the SOS Police Helpline APP.