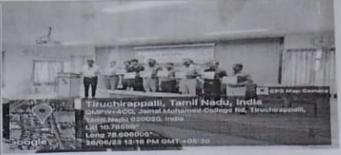

Finally, Dr. M. Yaseen Mowlana Advisor, Citizen Consumer Club and Assistant Professor of Chemistry proposed a vote of thanks.

Dr. A.K. Khaja Nazeemudeen, D.Litt, (USA), Secretary & Correspondent delivers on felicitation

Dr. A.K. Khaja Nazeemudeen, D.Litt, (USA), Secretary & Correspondent honours the chief guest Mr. E. Kamaraj, Assistant Commissioner of Police, Golden Rock Range, Tiruchirappalli

Dr. R. Jahir Hussain, Bursar, Associate Professor of Mathematics honours the chief guest Mr. S. Balakrishnan, Inspector Of Police, K.K Nagar Police Station, Tiruchirappalli Chief guests, Part v Coordinator, staff advisors and students displays the SOS Police Helpline APP.

Dr. J. Harine sargunam honours the chief guest Mrs. P.Azeem, Inspector of Police, Anti child Trafficking Unit, Tiruchirappalli

Accredited (3<sup>rd</sup> Cycle) with 'A' grade by NAAC (Affiliated to Bharathidasan University) Tiruchirappalli-620 020, Tamilnadu, India

Finally, Dr. M. Yaseen Mowlana Advisor, Citizen Consumer Club and Assistant Professor of Chemistry proposed a vote of thanks.

Dr. A.K. Khaja Nazeemudeen, D.Litt. (USA), Secretary & Correspondent delivers on felicitation

Dr. A.K. Khaja Nazeemudeen, D.Litt, (USA), Secretary & Correspondent honours the chief guest Mr. E. Kamaraj, Assistant Commissioner of Police, Golden Rock Range, Tiruchirappalli

Dr. R. Jahir Hussain, Bursar, Associate Professor of Mathematics honours the chief guest Mr. S. Balakrishnan, Inspector Of Police, K.K. Nagar Police Station, Tiruchirappalli

Chief guests , Part  $\nu$  Coordinator, staff advisors and students displays the SOS Police Helpline APP.

Dr. J. Harine sargunam honours the chief guest Mrs. P.Azeem, Inspector of Police, Anti child Trafficking Unit, Tiruchirappalli