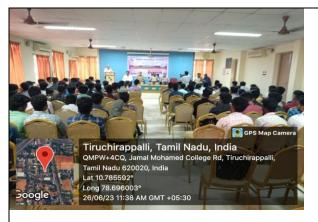

#### Report

Students' ExNoRA & Citizen Consumer Club of Jamal Mohamed College jointly organized Inauguration activities of both clubs and an Awareness Programme On International Day Against Drug Abuse And Illicit Trafficking held on 26<sup>th</sup> June 2023. More than 200 students and faculty members participated.

The inauguration programme was initiated with the Qirath by Mr. Mohamed Rilan, II B.Sc Chemistry. Dr. S. K. Periyasamy, Assistant Professor of Chemistry & Staff advisor of Students ExNoRA. welcomed the gathering. Dr. A.K. Khaja Nazeemudeen, D.Litt, (USA), Secretary & Correspondent, Hajee. M.J. Jamal Mohamed, Treasurer, Dr. K. Abdus Samad, Assistant Secretary, Dr. K. N. Abdul Kader Nihal, Member & Hon. Director, Dr. S. Ismail Mohideen, Principal, Dr. D.I. George Amalrethinam, Vice-Principal, Dr. A. Ishaq Ahamed, Additional Vice-Principal, Dr. A. J. Haja Mohideen, Additional Vice-Principal, Ms. A. Famitha Banu, Additional Vice-Principal, Dr. K.N. Mohamed Fazil, Director-Hostel Administration and Ms. J. Hajira Fathima, Director-Women Hostel felicitated over the function. Dr. R. Jahir Hussain, Bursar, Associate Professor of Mathematics presided over the programme.