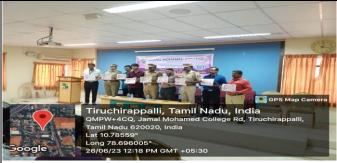

Mrs. P.Azeem, Inspector of Police, Anti child Trafficking Unit, Tiruchirappalli explained students how to download the SOS Police Helpline App, manage and importance of the SOS Police Helpline App.

Then, all the student volunteers downloaded and operated the SOS Police Helpline APP.