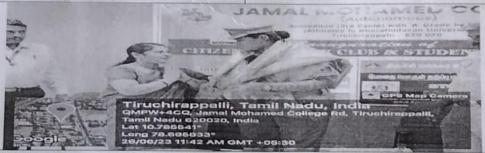

Dr. A.K. Khaja Nazeemudeen, D.Litt, (USA), Secretary & Correspondent honours the chief guest Mr. E. Kamaraj, Assistant Commissioner of Police, Golden Rock Range, Tiruchirappalli

Dr. R. Jahir Hussain, Bursar, Associate Professor of Mathematics honours the chief guest Mr. S. Balakrishnan, Inspector Of Police, K.K Nagar Police Station, Tiruchirappalli Chief guests, Part v Coordinator, staff advisors and students displays the SOS Police Helpline APP.

Dr. J. Harine sargunam honours the chief guest Mrs. P.Azeem, Inspector of Police, Anti child Trafficking Unit, Tiruchirappalli

Accredited (3<sup>rd</sup> Cycle) with 'A' grade by NAAC (Affiliated to Bharathidasan University) Tiruchirappalli-620 020, Tamilnadu, India