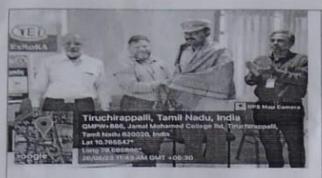

Mr. E. Kamaraj, Assistant Commissioner of Police, Golden Rock Range, Tiruchirappalli delivered the awareness of drugs, strengthen action and cooperation in achieving the goal of a world free of drug abuse and marked in the importance of this day and why you celebrate 26<sup>th</sup> June every year in "The International Day against Drug Abuse and Illicit Trafficking, or World Drug Day.

Mr. S. Balakrishnan, Inspector Of Police, K.K Nagar Police Station, Tiruchirappalli explained, 'I have not used any soaps and cosmetics in my life. So, He advised Students, not use any soaps and cosmetics in your life.

Mrs. P.Azeem, Inspector of Police, Anti child Trafficking Unit, Tiruchirappalli explained students how to download the SOS Police Helpline App, manage and importance of the SOS Police Helpline App.

Then, all the student volunteers downloaded and operated the SOS Police Helpline APP.

Mr. E. Kamaraj, Assistant Commissioner of Police, Golden Rock Range, Tiruchirappal delivered the awareness of drugs, strengthen action and cooperation in achieving the goal of world free of drug abuse and marked in the importance of this day and why you celebrate 26 June every year in "The International Day against Drug Abuse and Illicit Trafficking, or Wor Drug Day.

Mr. S. Balakrishnan, Inspector Of Police, K.K Nagar Police Station, Tiruchirappa explained, 'I have not used any soaps and cosmetics in my life. So, He advised Students, ruse any soaps and cosmetics in your life.

Mrs. P.Azeem, Inspector of Police, Anti child Trafficking Unit, Tiruchirappalli explain students how to download the SOS Police Helpline App, manage and importance of the SO Police Helpline App.

Then, all the student volunteers downloaded and operated the SOS Police Helpline APP.