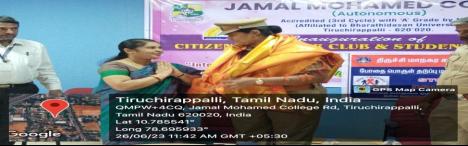

Mr. E. Kamaraj, Assistant Commissioner of Police, Golden Rock Range, Tiruchirappalli delivered the awareness of drugs, strengthen action and cooperation in achieving the goal of a world free of drug abuse and marked in the importance of this day and why you celebrate 26<sup>th</sup> June every year in "The International Day against Drug Abuse and Illicit Trafficking, or World Drug Day.

Dr. A.K. Khaja Nazeemudeen, D.Litt, (USA), Secretary & Correspondent honours the chief guest Mr. E. Kamaraj, Assistant Commissioner of Police, Golden Rock Range, Tiruchirappalli

Dr. R. Jahir Hussain, Bursar, Associate Professor of Mathematics honours the chief guest Mr. S. Balakrishnan, Inspector Of Police, K.K Nagar Police Station, Tiruchirappalli Chief guests, Part v Coordinator, staff advisors and students displays the SOS Police Helpline APP.