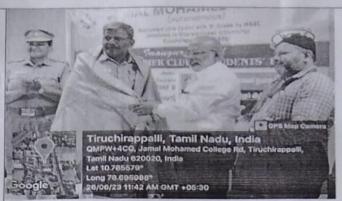

Dr. A.K. Khaja Nazeemudeen, D.Litt, (USA), Secretary & Correspondent honours the chief guest Mr. E. Kamaraj, Assistant Commissioner of Police, Golden Rock Range, Tiruchirappalli

Dr. R. Jahir Hussain, Bursar, Associate Professor of Mathematics honours the chief guest Mr. S. Balakrishnan, Inspector Of Police, K.K Nagar Police Station, Tiruchirappalli Chief guests, Part v Coordinator, staff advisors and students displays the SOS Police Helpline APP.

Dr. J. Harine sargunam honours the chief guest Mrs. P.Azeem, Inspector of Police, Anti child Trafficking Unit, Tiruchirappalli

Accredited (3<sup>rd</sup> Cycle) with 'A' grade by NAAC (Affiliated to Bharathidasan University) Tiruchirappalli-620 020, Tamilnadu, India

Dr. A.K. Khaja Nazeemudeen, D.Litt, (USA), Secretary & Correspondent honours the chief guest Mr. E. Kamaraj, Assistant Commissioner of Police, Golden Rock Range, Tiruchirappalli

Dr. R. Jahir Hussain, Bursar, Associate Professor of Mathematics honours the chief guest Mr. S. Balakrishnan, Inspector Of Police, K.K. Nagar Police Station, Tiruchirappalli

Chief guests , Part  $\nu$  Coordinator, staff advisors and students displays the SOS Police Helpline APP.

Dr. J. Harine sargunam honours the chief guest Mrs. P.Azeem, Inspector of Police, Anti child Trafficking Unit, Tiruchirappalli