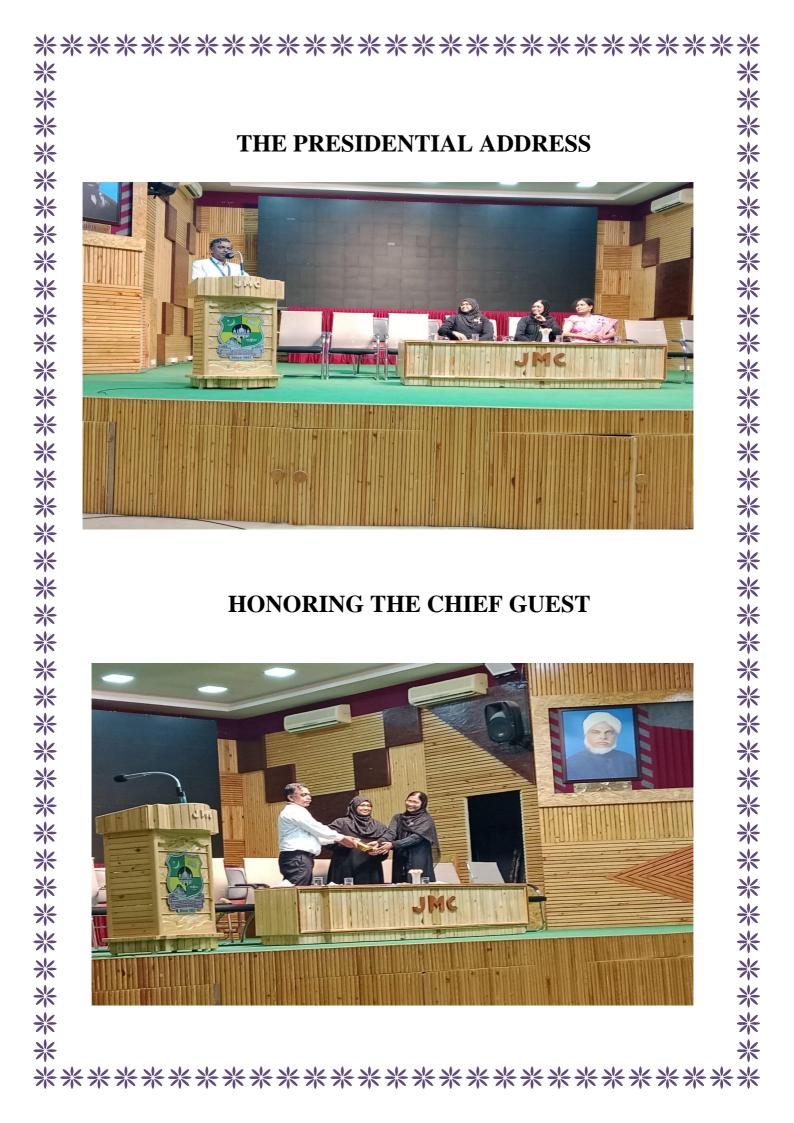

#### VENUE: **NBAG AUDITORIUM** DATE: **09.07.2024** TIME: **4.45 PM**

| PRAYER               | : | <b>Ms. M. RIZWANA</b><br>III B.A. ENGLISH 'C' |
|----------------------|---|-----------------------------------------------|
| WELCOME ADDRESS      | : | Ms. M. AARTHI                                 |
| WELCOWE ADDRESS      | • | JOINT SECRETARY OF ELA                        |
| PRESIDENTIAL ADDRESS | : | Dr. D. I.GEORGE AMALARETHINAM                 |
| FRESIDENTIAL ADDRESS | • | PRINCIPAL & HEAD,                             |
|                      |   | DEPT. OF COMPUTER SCIENCE                     |
|                      |   | JANAB. Dr. A. K. KHAJA NAZEEMUDEEN            |
| FELICITATIONS        | • | •••••••••••••••••••••••••••••••••••••••       |
|                      |   | SECRETARY & CORRESPONDENT                     |
|                      |   | JANAB. HAJEE. M. J. JAMAL MOHAMED             |
|                      |   |                                               |
|                      |   | Dr. K. ABDUS SAMAD                            |
|                      |   | ASSISTANT SECRETARY                           |
|                      |   |                                               |
|                      |   | VICE PRINCIPAL                                |
|                      |   | Dr. A. J. HAJA MOHIDEEN                       |
|                      |   | ADDITIONAL VICE PRINCIPAL                     |
|                      |   | Dr. M.A. ISHAQ AHAMED                         |
|                      |   | ADDITIONAL VICE PRINCIPAL                     |
|                      |   | Ms. A. FAMITHA BANU                           |
|                      |   | ADDITIONAL VICE PRINCIPAL                     |
|                      |   | Dr. K. N. ABDUL KADER NIHAL                   |
|                      |   | MEMBER & HONORARY DIRECTOR                    |
|                      |   | Dr. K. N. MOHAMED FAZIL                       |
|                      |   | DIRECTOR – HOSTEL ADMINISTRATION              |
|                      |   | Ms. J. HAJIRA FATHIMA                         |
|                      |   | DIRECTOR – WOMEN HOSTEL                       |
|                      |   | Mr. S. SHEIK ISMAIL                           |
|                      |   | HEAD, DEPARTMENT OF ENGLISH                   |
|                      |   | Ms. M. G. THAJUNNISA                          |
|                      |   | MID, DEPARTMENT OF ENGLISH (SFW)              |
|                      |   |                                               |

| INTRODUCTION OF CHIEF GUEST | : | Ms. S. FAZILA                         |
|-----------------------------|---|---------------------------------------|
|                             |   | SECRETARY OF ELA,                     |
|                             |   | II MA ENGLISH                         |
| INAUGURAL ADDRESS           | : | Mrs. A. S. SHAHANAZ PARVEEN           |
|                             |   | ASSISTANT PROFESSOR (GRADE III)       |
|                             |   | BHARATHIDASAN UNIVERSITY, TRICHY – 20 |
| TOPIC                       | : | THE NEW FRONTIERS OF                  |
|                             |   | CONTEMPORARY LITERATURE               |

\* \* 米 \* \* \* JAMAL MOHAMED COLLEGE 米 米 \* (AUTONOMOUS) \* Accredited with A++ Grade by NAAC (4<sup>th</sup> Cycle) \* With CGPA 3.69 out of 4.0 Since 195 (Affiliated to Bharathidasan University) ✻ 米 **TIRUCHIRAPALLI 620 020** 米 ⋇ \*\*\*\* \*\*\*\*\*\*\*\*\*\*\* **REPORT OF THE SPECIAL** LECTURE PROGRAMME Jamal Mohamed College (SF Women), Tiruchirappalli, Department of English organized a special Lecture programme on 9.07.24. Chief Guest, Alumini, Mrs A. S. 米 Shahanaz Parveen, Assistant Professor (GRADE III) Bharathidasan University Frichy-20 has delivered a special Lecture on the topic "THE NEW FRONTIERS OF CONTEMPORARY LITERATURE" and says that "Literature is like a birds, it ignores \* ill frontiers. A Literary bird never wants a cage" She also shared some of her Nostalgia. 米 \* Earlier, Prof. S. Sheik Ismail, Head & Department of English, welcomed the \*\*\*\*\*\* \* sathering and delivered the presidential address. Dr. A. K. Khaja Nazeemudeen, \*Secretary& Correspondent, Hajee. M. J. Jamal Mohamed, Treasurer, Dr. K. Abdus Samad, Assistant Secretary, Dr. R. Jahir Hussain Vice Principal, Dr. A. Ishaq Ahmed, Dr. A.J. Haja Mohideen, Additional Vice Principal, Dr. K. N. Abdul Kader Nihal, College Management Committee Member & Honorary Director, Dr. K. N. Mohamed \*Fazil, Director-Hostel Administration, Ms. J. Hajira Fathima, Director of Hostel \*\*\*\*\*\* \*Administration (Women) offered their felicitation. Dr, George Amalarethinam, Principal \* graced the occasion. \* \*