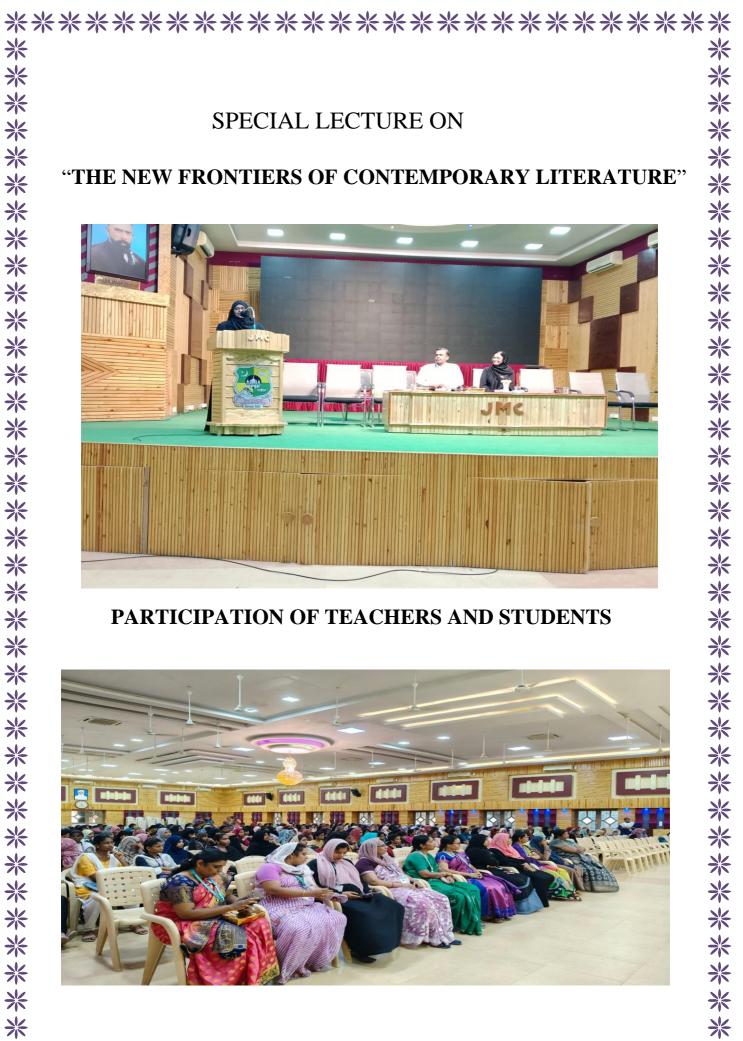

| •             | ********************************                                     |
|---------------|----------------------------------------------------------------------|
| ※             | *                                                                    |
| ※             | *                                                                    |
| 米             | *                                                                    |
| ⋇             |                                                                      |
| *             | ENGLISH **                                                           |
| *<br>*        |                                                                      |
| *             | N N N N N N N N N N N N N N N N N N N                                |
| *             | LITERARY *                                                           |
| **            |                                                                      |
| <b>※</b>      |                                                                      |
| <b>ネ</b> ※    | $\mathbf{A}\mathbf{SSOCI}\mathbf{A}\mathbf{TION}  \mathbf{\hat{*}}$  |
| <b>ネ</b> ※    | <b>ASSOCIATION</b> *                                                 |
| 示<br>※        |                                                                      |
|               |                                                                      |
| *             | SPECIAL **                                                           |
| *             | SFECIAL *                                                            |
| *             |                                                                      |
| *             |                                                                      |
| *             | LECTURE **                                                           |
| *             |                                                                      |
| *             |                                                                      |
| *             | ON *                                                                 |
| *             |                                                                      |
| *             | THE NEW FRONTIERS OF *                                               |
| ⋇             | CONTEMPORARY LITERATURE                                              |
| ⋇             | CONTENII ORAKI EIIERAIURE                                            |
| ⋇             | *                                                                    |
| ※             | THE NEW FRONTIERS OF<br>CONTEMPORARY LITERATURE                      |
| ※             | Mrs A. S. Shahanaz Parveen, 💥                                        |
| ※             | Assistant Professor *                                                |
| 米             |                                                                      |
| ⋇             | (GRADE III) *                                                        |
| 米             | Rharathidagan University *                                           |
| ⋇             | Bharathidasan University **                                          |
| *             | *                                                                    |
| *             | *                                                                    |
| *             | *                                                                    |
| ************* | Assistant Professor<br>(GRADE III)<br>Bharathidasan University<br>** |
|               | ***************************************                              |
| -1.           |                                                                      |

\* \* 米 \* \* \* JAMAL MOHAMED COLLEGE 米 米 \* (AUTONOMOUS) \* Accredited with A++ Grade by NAAC (4<sup>th</sup> Cycle) \* With CGPA 3.69 out of 4.0 Since 195 (Affiliated to Bharathidasan University) ✻ 米 **TIRUCHIRAPALLI 620 020** 米 ⋇ \*\*\*\* \*\*\*\*\*\*\*\*\*\*\* **REPORT OF THE SPECIAL** LECTURE PROGRAMME Jamal Mohamed College (SF Women), Tiruchirappalli, Department of English organized a special Lecture programme on 9.07.24. Chief Guest, Alumini, Mrs A. S. 米 Shahanaz Parveen, Assistant Professor (GRADE III) Bharathidasan University Frichy-20 has delivered a special Lecture on the topic "THE NEW FRONTIERS OF CONTEMPORARY LITERATURE" and says that "Literature is like a birds, it ignores \* ill frontiers. A Literary bird never wants a cage" She also shared some of her Nostalgia. 米 \* Earlier, Prof. S. Sheik Ismail, Head & Department of English, welcomed the \*\*\*\*\*\* \* sathering and delivered the presidential address. Dr. A. K. Khaja Nazeemudeen, \*Secretary& Correspondent, Hajee. M. J. Jamal Mohamed, Treasurer, Dr. K. Abdus Samad, Assistant Secretary, Dr. R. Jahir Hussain Vice Principal, Dr. A. Ishaq Ahmed, Dr. A.J. Haja Mohideen, Additional Vice Principal, Dr. K. N. Abdul Kader Nihal, College Management Committee Member & Honorary Director, Dr. K. N. Mohamed \*Fazil, Director-Hostel Administration, Ms. J. Hajira Fathima, Director of Hostel \*\*\*\*\*\* \*Administration (Women) offered their felicitation. Dr, George Amalarethinam, Principal \* graced the occasion. \* \*

Totally around 350 students of UG and PG classes participated in the special lecture \*\*\*\* programme.

\*