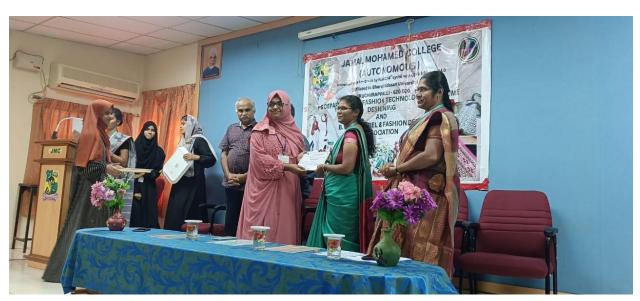

### Report (not less than 100 words):

The valedictory function of PG department of Fashion Technology and Costume Designing organized on 8th march 2024 at 4.30 pm at Almanhal. The guest speaker for the function is A.K.B. Nawas Babu Managing Director S A Knit Wear Private Limited, Madurai. In his speech he explained about the Recent developments and importance of garment industry scope in future industrial development. All the students were participated in the program and enjoyed the session. Total 220 students were present for the session. The function compared by Ms.K.R. Thenmozhi Assistant Professor proposed the Vote of thanks.

A K B. NAWAS BABU Managing Director S A Knit Wear Private Limited, Madura

> A.G. Meera Head of the Department

Date & Time: 08.03.2024 & 3.30 pm to 6.00 pm

Venue : ALMANHAL