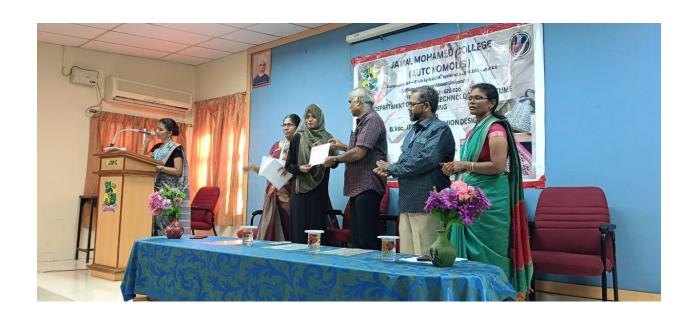

### Report (not less than 100 words):

The valedictory function of PG department of Fashion Technology and Costume Designing organized on 8th march 2024 at 4.30 pm at Almanhal. The guest speaker for the function is A.K.B. Nawas Babu Managing Director S A Knit Wear Private Limited, Madurai. In his speech he explained about the Recent developments and importance of garment industry scope in future industrial development. All the students were participated in the program and enjoyed the session. Total 220 students were present for the session. The function compared by Ms.K.R. Thenmozhi Assistant Professor proposed the Vote of thanks.

### **Geotagged Photos (colour):**