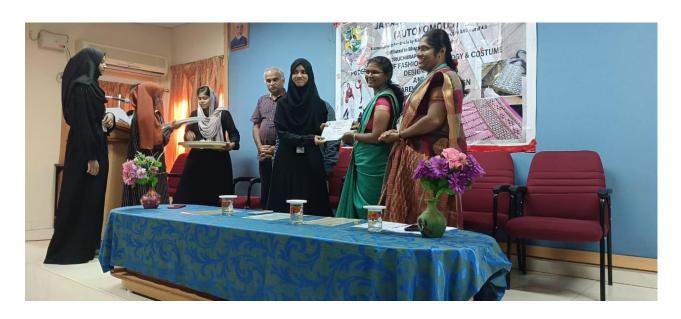

### Report (not less than 100 words):

The valedictory function of PG department of Fashion Technology and Costume Designing organized on 8th march 2024 at 4.30 pm at Almanhal. The guest speaker for the function is A.K.B. Nawas Babu Managing Director S A Knit Wear Private Limited, Madurai. In his speech he explained about the Recent developments and importance of garment industry scope in future industrial development. All the students were participated in the program and enjoyed the session. Total 220 students were present for the session. The function compared by Ms.K.R. Thenmozhi Assistant Professor proposed the Vote of thanks.

### **Geotagged Photos (colour):**