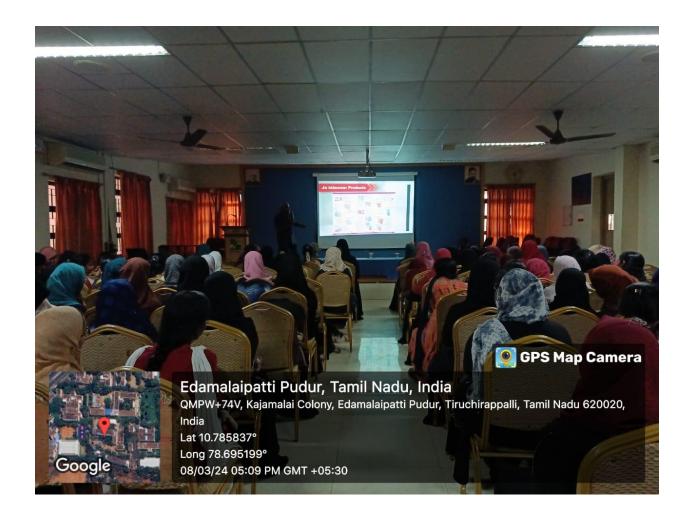

**Title of the Programme**: Recent Developments in Garment Industry

Venue: Almanhal Auditorium

Date: 08.03.2024

### Report (not less than 100 words):

The valedictory function of PG department of Fashion Technology and Costume Designing organized on 8th march 2024 at 4.30 pm at Almanhal. The guest speaker for the function is A.K.B. Nawas Babu Managing Director S A Knit Wear Private Limited, Madurai. In his speech he explained about the Recent developments and importance of garment industry scope in future industrial development. All the students were participated in the program and enjoyed the session. Total 220 students were present for the session. The function compared by Ms.K.R. Thenmozhi Assistant Professor proposed the Vote of thanks.

### **Geotagged Photos (colour):**