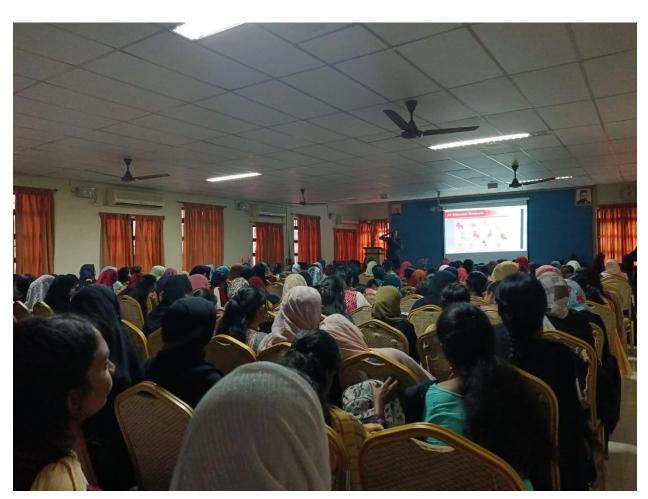

**Title of the Programme**: Recent Developments in Garment Industry

Venue: Almanhal Auditorium

Date: 08.03.2024

### Report (not less than 100 words):

The valedictory function of PG department of Fashion Technology and Costume Designing organized on 8th march 2024 at 4.30 pm at Almanhal. The guest speaker for the function is A.K.B. Nawas Babu Managing Director S A Knit Wear Private Limited, Madurai. In his speech he explained about the Recent developments and importance of garment industry scope in future industrial development. All the students were participated in the program and enjoyed the session. Total 220 students were present for the session. The function compared by Ms.K.R. Thenmozhi Assistant Professor proposed the Vote of thanks.