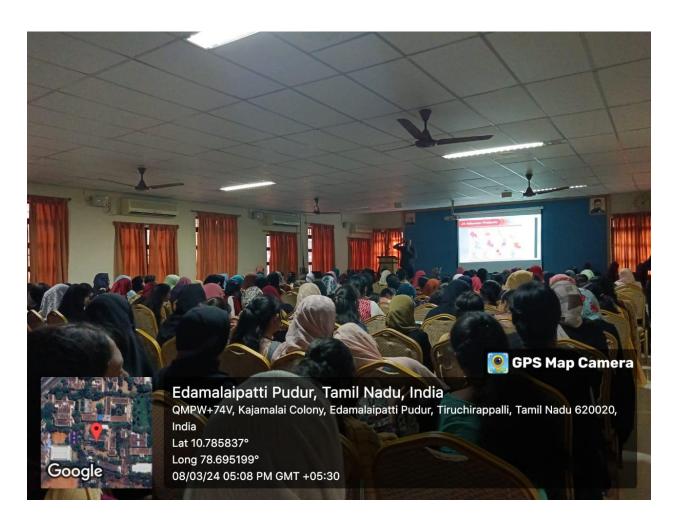

### Report (not less than 100 words):

The valedictory function of PG department of Fashion Technology and Costume Designing organized on 8th march 2024 at 4.30 pm at Almanhal. The guest speaker for the function is A.K.B. Nawas Babu Managing Director S A Knit Wear Private Limited, Madurai. In his speech he explained about the Recent developments and importance of garment industry scope in future industrial development. All the students were participated in the program and enjoyed the session. Total 220 students were present for the session. The function compared by Ms.K.R. Thenmozhi Assistant Professor proposed the Vote of thanks.

### **Geotagged Photos (colour):**