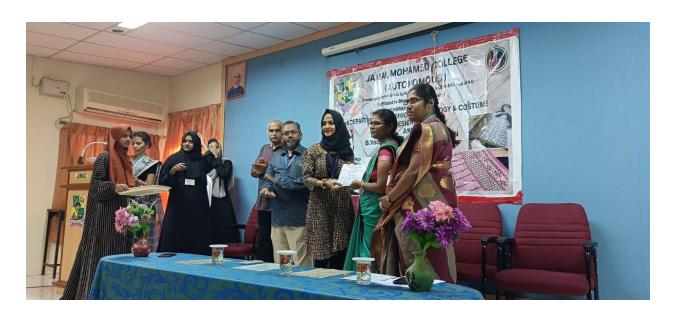

### Report (not less than 100 words):

The valedictory function of PG department of Fashion Technology and Costume Designing organized on 8th march 2024 at 4.30 pm at Almanhal. The guest speaker for the function is A.K.B. Nawas Babu Managing Director S A Knit Wear Private Limited, Madurai. In his speech he explained about the Recent developments and importance of garment industry scope in future industrial development. All the students were participated in the program and enjoyed the session. Total 220 students were present for the session. The function compared by Ms.K.R. Thenmozhi Assistant Professor proposed the Vote of thanks.

A K B. NAWAS BABU Managing Director S A Knit Wear Private Limited, Madura

> A.G. Meera Head of the Department

Date & Time: 08.03.2024 & 3.30 pm to 6.00 pm

Venue : ALMANHAL