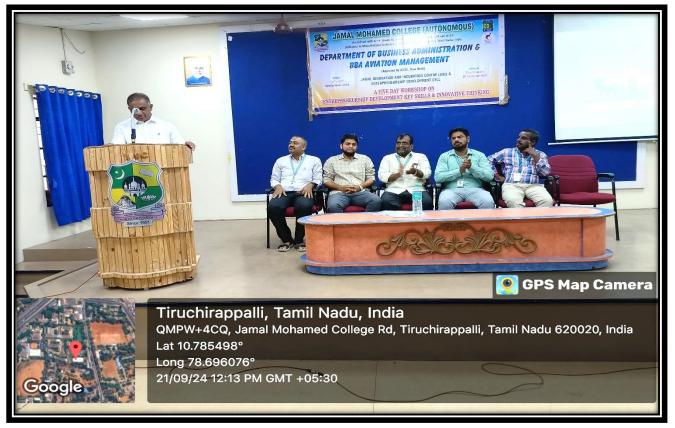

forms and also clarified about vermicomposting specifications and more. It is very useful for students community. Dr. U. Leyakath Ali Khan, Assistant Professor to proposed a vote of thanks.

On Fourth day 21.09.2024 Dr. H. Jagir Hussain, Assistant Professor to welcome the gathering and to introduced the chief guest Mr. S. Abdul Raheem, Chief Executive Person, SAR Industry, Tiruchirappalli. The title is "Scaling Your Businesses". He explained that, how to start business and how to grow it with our experience. He also explains about scaling the business and strategies to grow in market as an entrepreneur. He also shares our personal experience with students, that's very inspired to our students. Mr. T. Jayakumar, Assistant Professor to proposed a vote of thanks.

# <u>Workshop : Day – 4</u> 21.09.2024

Chief Guest **Mr. S. ABDUL RAHEEM**, Chief Executive Person, SAR Limited, Tiruchirappalli has addressed the gathering.

Chief Guest Mr. S. ABDUL RAHEEM, Dr. M. Radhakrishnan, HOD and other dignitaries on the dias