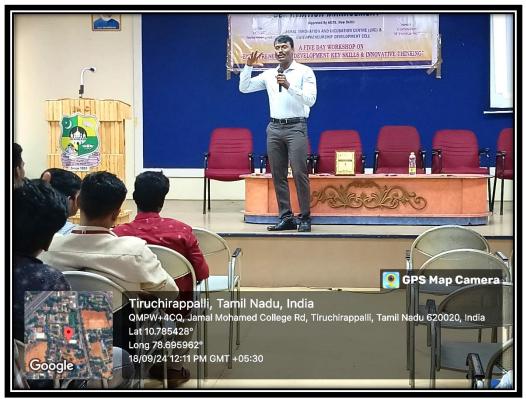

George Amalarethinam, Principal presided over the function.

On the First day Session on 18.09.2024 Dr. M. RadhaKrishnan, Assistant Professor and Head of the Department to welcome the gathering and introduced the chief guest, Dr. T. Senthil, Manager, Administrative Office, State Bank of India, Tiruchirappalli. He Inaugurated and delivered the Keynote Address. In the title of "How to get Loan from Banks?". He briefly explains, about steps to avail loan, checking of Cibil Scores, and how to prepare the Project Report. He discusses Detailed Project Report in the Technical and Financial aspects. Dr. K. Mohamed Anwar, Assistant Professor and Workshop Coordinator to proposed a vote of thanks.