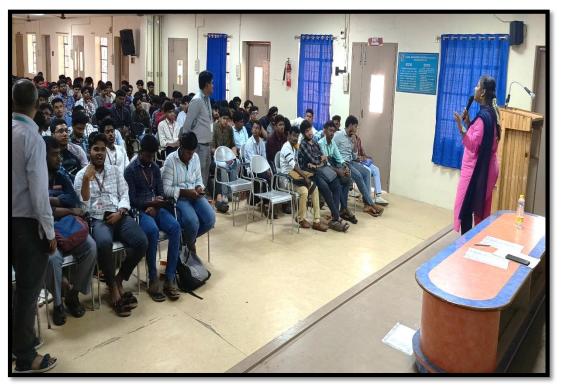

On the Second day 19.09.2024, Dr. I. Abbas Khan, Assistant Professor and Organising Secretary of the Workshop to welcome the gathering and introduced the chief guest Mrs. M. Elakkia, District Resource Person, District Industries Centre, Tiruchirappalli. The title is "The Entrepreneurial Journey : Navigating Challenges and Opportunities". The chief guest elaborately explained about District Industries Centre's, Funding sources and State and Central Government Schemes for Food Businesses. She discussed about various businesses and suitable documents requiring for apply Subsidy and incentives for entrepreneurs. Dr. K. Devaraju, Assistant Professor to proposed a vote of thanks.

Chief Guest Mrs. M . ELAKKIYA, District Resource Person Addressed the students