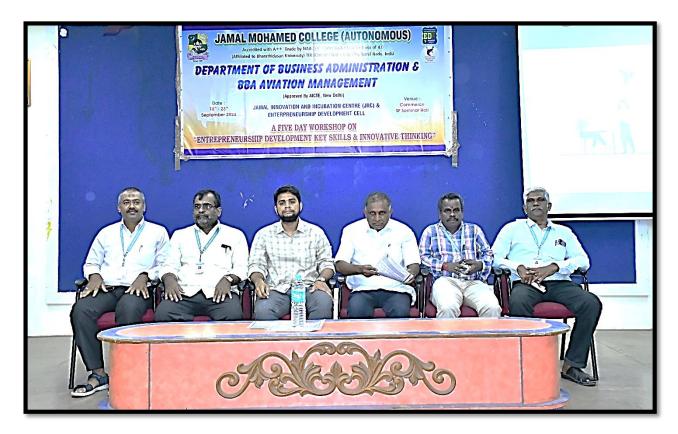

#### DEPARTMENT OF BUSINESS ADMINISTRATION & BBA – AVIATION MANAGEMENT

(Approved by AICTE, New Delhi)

The Tiruchirappalli, Jamal Mohamed College, Department of Business Administration and BBA Aviation Management, Jamal Innovation and Incubation Centre (JIIC) and Entrepreneurship Development Cell, have jointly organised, A Five Day Workshop on "Entrepreneurship Development Key Skills & Innovative Thinking" from 18<sup>th</sup> to 23<sup>rd</sup> September 2024 in our college. The Inauguration function was held on 18.09.2024, Dr. D.I.

George Amalarethinam, Principal presided over the function.

On the First day Session on 18.09.2024 Dr. M. RadhaKrishnan, Assistant Professor and Head of the Department to welcome the gathering and introduced the chief guest, Dr. T. Senthil, Manager, Administrative Office, State Bank of India, Tiruchirappalli. He Inaugurated and delivered the Keynote Address. In the title of "How to get Loan from Banks?". He briefly explains, about steps to avail loan, checking of Cibil Scores, and how to prepare the Project Report. He discusses Detailed Project Report in the Technical and Financial aspects. Dr. K. Mohamed Anwar, Assistant Professor and Workshop Coordinator to proposed a vote of thanks.