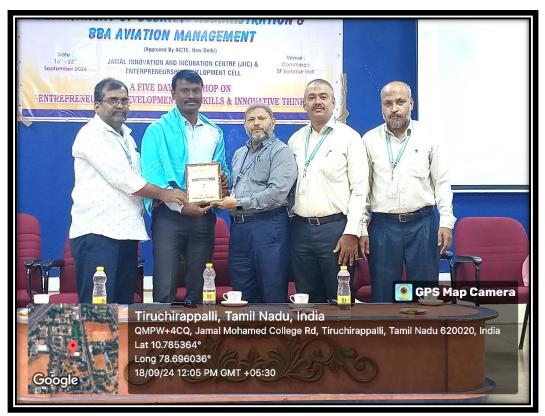

#### DEPARTMENT OF BUSINESS ADMINISTRATION & BBA – AVIATION MANAGEMENT

(Approved by AICTE, New Delhi)

The Tiruchirappalli, Jamal Mohamed College, Department of Business Administration and BBA Aviation Management, Jamal Innovation and Incubation Centre (JIIC) and Entrepreneurship Development Cell, have jointly organised, A Five Day Workshop on "Entrepreneurship Development Key Skills & Innovative Thinking" from 18<sup>th</sup> to 23<sup>rd</sup> September 2024 in our college. The Inauguration function was held on 18.09.2024, Dr. D.I.

George Amalarethinam, Principal presided over the function.

On the First day Session on 18.09.2024 Dr. M. RadhaKrishnan, Assistant Professor and Head of the Department to welcome the gathering and introduced the chief guest, Dr. T. Senthil, Manager, Administrative Office, State Bank of India, Tiruchirappalli. He Inaugurated and delivered the Keynote Address. In the title of "How to get Loan from Banks?". He briefly explains, about steps to avail loan, checking of Cibil Scores, and how to prepare the Project Report. He discusses Detailed Project Report in the Technical and Financial aspects. Dr. K. Mohamed Anwar, Assistant Professor and Workshop Coordinator to proposed a vote of thanks.