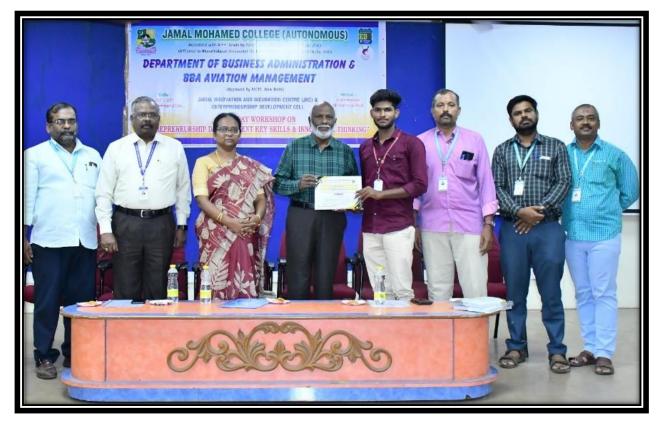

## <u>Workshop : Day – 5</u> 23.09.2024

Chief Guest **Dr. K. SHIBI THOMAS**, Professor and Head, Veterinary University Training & Research Centre, Tiruchirappalli, has addressed to the students

**Dr. D.I. GEORGE AMALARETHINAM**, Principal, **Hajee M.J. JAMAL MOHAMED**, Treasurer along with Chief Guest have to present the certificate to the participant