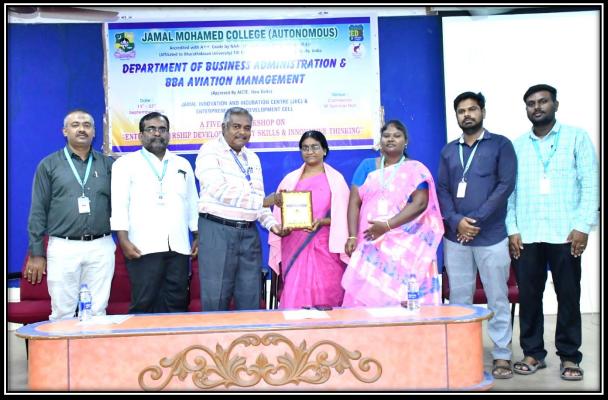

George Amalarethinam, Principal presided over the function.

On the First day Session on 18.09.2024 Dr. M. RadhaKrishnan, Assistant Professor and Head of the Department to welcome the gathering and introduced the chief guest, Dr. T. Senthil, Manager, Administrative Office, State Bank of India, Tiruchirappalli. He Inaugurated and delivered the Keynote Address. In the title of "How to get Loan from Banks?". He briefly explains, about steps to avail loan, checking of Cibil Scores, and how to prepare the Project Report. He discusses Detailed Project Report in the Technical and Financial aspects. Dr. K. Mohamed Anwar, Assistant Professor and Workshop Coordinator to proposed a vote of thanks.

# <u>Workshop : Day - 1</u> 18.09.2024

**Dr. JAHIR HUSSAIN,** Vice Principal, honoring the Chief Guest **Dr. T. SENTHIL,** Manager, Administrative Office, State Bank of India, Tiruchirappalli

Chief Guest Dr. T. SENTHIL, Manager, SBI Addressed the students