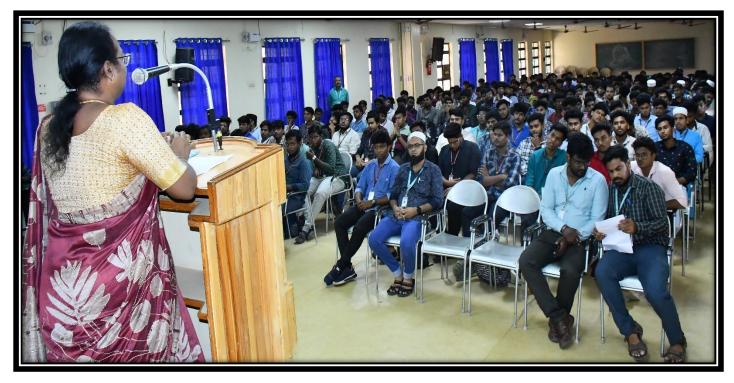

On the Fifth final day 23.09.2024 Dr. S. Sanath Kumar, Assistant Professor to welcome the gathering and to introduced the chief guest Dr. K. Shibi Thomas, Professor and Head, Veterinary University and Training Research Centre, Tiruchirappalli. She delivered the Keynote Address with the title of "Transforming Idea into Businesses". She educates participants on the fundamentals of poultry forming. She highlights best practices in broiler and layer production. She discusses market trend and opportunities in the poultry industry. Mr. M.I. Mohamed Ibrahim, Assistant Professor to proposed a vote of thanks. In this occasion, 535 students of Business Administration, both men and women were participated.