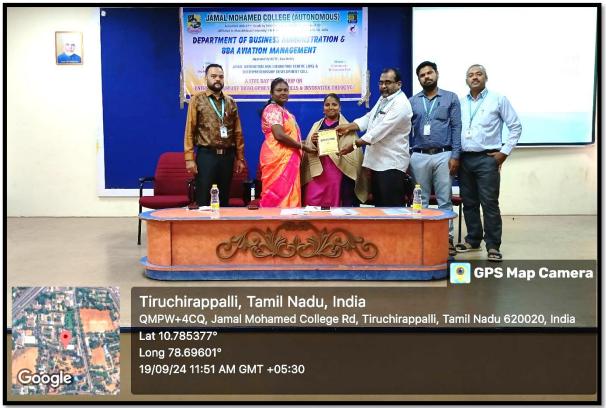

On the Second day 19.09.2024, Dr. I. Abbas Khan, Assistant Professor and Organising Secretary of the Workshop to welcome the gathering and introduced the chief guest Mrs. M. Elakkia, District Resource Person, District Industries Centre, Tiruchirappalli. The title is "The Entrepreneurial Journey : Navigating Challenges and Opportunities". The chief guest elaborately explained about District Industries Centre's, Funding sources and State and Central Government Schemes for Food Businesses. She discussed about various businesses and suitable documents requiring for apply Subsidy and incentives for entrepreneurs. Dr. K. Devaraju, Assistant Professor to proposed a vote of thanks.

Chief Guest Mrs. M . ELAKKIYA, District Resource Person Addressed the students