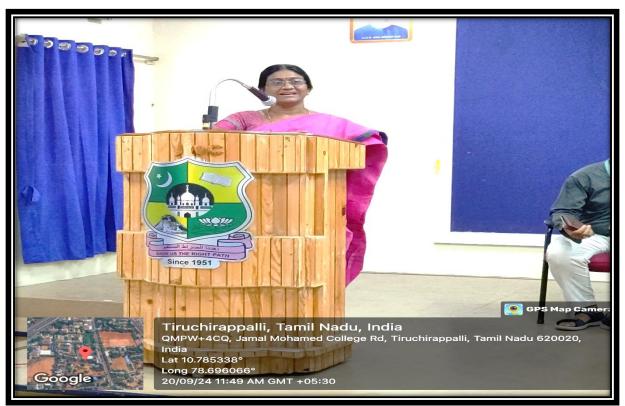

On the Third day 20.09.2024 Mr. J. Maheswaran, Assistant Professor to welcome the gathering and to introduced the chief guest Dr. V. Jayalalitha, Assistant Professor of Veterinary University and Training Research Centre, Tiruchirappalli. The title is "The Art of the Entrepreneurship". She highlighted the chances available in the Dairy Industries. She also explained about all the information about the dairy

# <u>Workshop : Day - 3</u> 20.09.2024

**Dr. A.J. HAJA MOHIDEEN,** Additional Vice Principal, to honoring the Chief Guest, **Dr. V. JAYALALITHA**, Assistant Professor, Veterinary University Training & Research Centre, Trichy

Chief Guest Dr. V. JAYALALITHA, Assistant Professor, VUTRC, Addressed the students