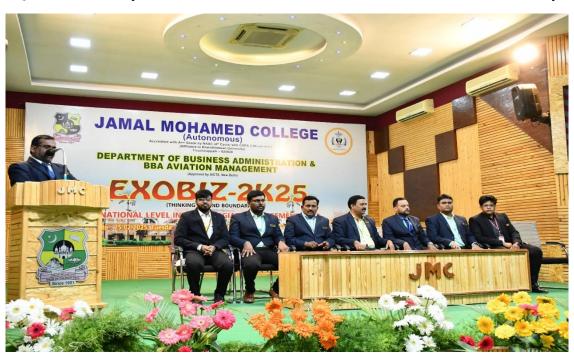

### **EXOBIZ 2K25 REPORT**

The Department of Business Administration and BBA Aviation Management of Jamal Mohamed College (Autonomous), Tiruchirappalli, successfully organized *EXOBIZ* – 2*K*25, a National-Level Inter-Collegiate Management Meet, on February 25, 2025 (Tuesday). The event featured seven management competitions they are Ad-Zap, Best Manager, Business Quiz, Corporate Walk, IPL Auction, Mime and Start-up. The Welcome ceremony commenced with a Qirath recitation by Mr. B. Mohammed Ibrahim from III BBA followed by a welcome ceremony at 10:00 a.m. Dr. M. Radhakrishnan, Head of the Department of Business Administration and BBA Aviation Management, addressed the gathering and highlighted the key aspects of *EXOBIZ* – 2*K*25. The competitions began at 10:15 a.m. across multiple venues, with 200 participants from 12 colleges forming 13 teams. All seven events concluded by 4:00 p.m.

The valedictory ceremony commenced at 4:30 p.m. with a Qirath recitation by Mr. B. Mohammed Ibrahim from III BBA. Dr. M. Radhakrishnan, Head of the Department, welcomed the gathering. Dr. W. Samuel, serve as the Assistant Professor and Organizing Secretary of *EXOBIZ – 2K25* presented EXOBIZ 2K25 Report. Dr. D. I. George Amalarethinam delivered the presidential address.