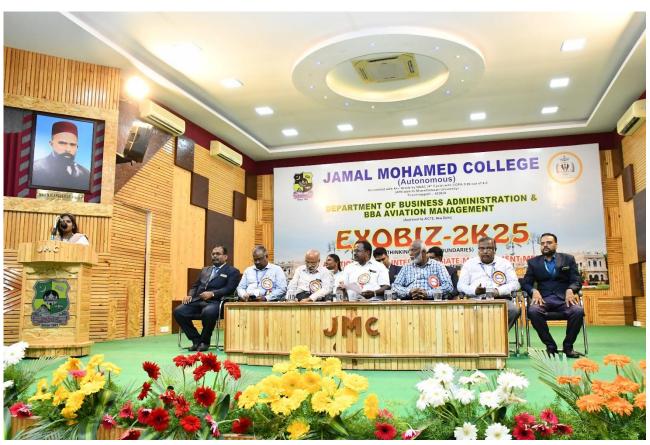

The Chief Guest Dr. M. Ravichandran, Assistant Professor and Head of the Department of Management Studies, Anna University, Tiruchirappalli, graced the occasion and delivered the valedictory address. The winners and runners-up of various events honored with mementos and certificates in the presence of the Chief Guest and the College Management Committee, including our Honourable Secretary and Correspondent Hajee Dr. A.K. Khaja Nazeemudeen, Revered Treasurer Hajee M. J. Jamal Mohamed Sahib, Esteemed Assistant Secretary Dr. K. Abdus Samad, Esteemed Honorary Director Dr. K.N. Abdul Khader Nihal, and Director of Hostel Administration Dr. K.N. Mohamed Fazil. The ceremony concluded with a vote of thanks delivered by Dr. U. Leyakath Ali Khan, Assistant Professor and Organizing Secretary.

Honouring the Chief Guest Dr. M. Ravichandran Assistant Professor & Head, Department of Management Studies, Anna University, Tiruchirappalli

Felicitation by the Secretary and Correspondent, Hajee. Dr. A.K. Khaja Nazeemudeen

Dr. M. Ravichandran, Assistant Professor & Head, Department of Management Studies, Anna University, Tiruchirappalli, delivering the valedictory address.

The participants from MIET Arts & Science College being awarded the Overall Winners Trophy of Exobiz 2K25.