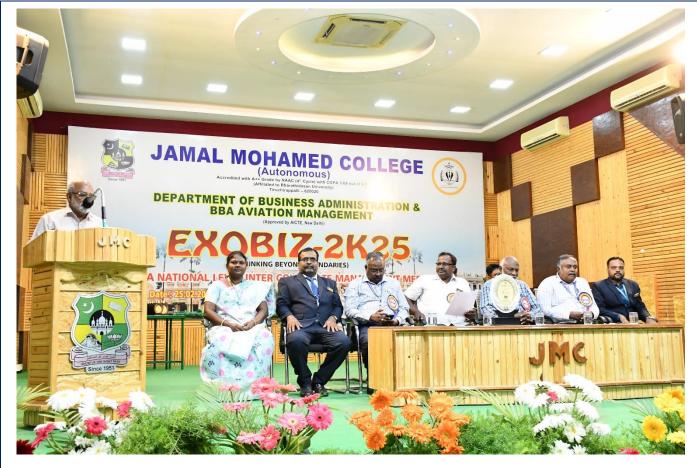

### **EXOBIZ 2K25 REPORT**

The Department of Business Administration and BBA Aviation Management of Jamal Mohamed College (Autonomous), Tiruchirappalli, successfully organized *EXOBIZ* – 2*K*25, a National-Level Inter-Collegiate Management Meet, on February 25, 2025 (Tuesday). The event featured seven management competitions they are Ad-Zap, Best Manager, Business Quiz, Corporate Walk, IPL Auction, Mime and Start-up. The Welcome ceremony commenced with a Qirath recitation by Mr. B. Mohammed Ibrahim from III BBA followed by a welcome ceremony at 10:00 a.m. Dr. M. Radhakrishnan, Head of the Department of Business Administration and BBA Aviation Management, addressed the gathering and highlighted the key aspects of *EXOBIZ* – 2*K*25. The competitions began at 10:15 a.m. across multiple venues, with 200 participants from 12 colleges forming 13 teams. All seven events concluded by 4:00 p.m.

Dr. W. Samuel, Assistant Professor and Organizing Secretary presenting EXOBIZ 2K25 Report

Feedback given by Participants

Feedback given by Participants

Dr. D.I. George Amalarethinam, Principal, delivering the presidential address at the valedictory function of Exobiz 2K25.