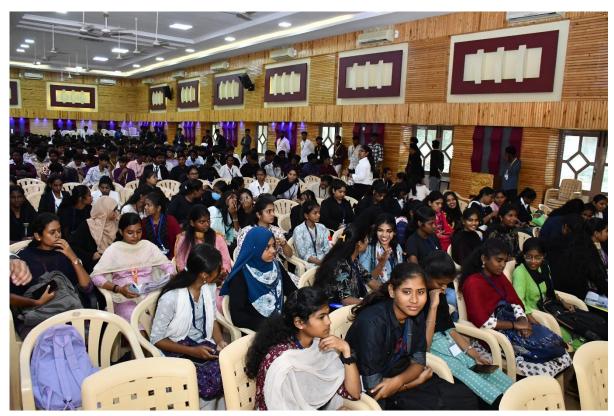

### **EXOBIZ 2K25 REPORT**

The Department of Business Administration and BBA Aviation Management of Jamal Mohamed College (Autonomous), Tiruchirappalli, successfully organized *EXOBIZ* – 2*K*25, a National-Level Inter-Collegiate Management Meet, on February 25, 2025 (Tuesday). The event featured seven management competitions they are Ad-Zap, Best Manager, Business Quiz, Corporate Walk, IPL Auction, Mime and Start-up. The Welcome ceremony commenced with a Qirath recitation by Mr. B. Mohammed Ibrahim from III BBA followed by a welcome ceremony at 10:00 a.m. Dr. M. Radhakrishnan, Head of the Department of Business Administration and BBA Aviation Management, addressed the gathering and highlighted the key aspects of *EXOBIZ* – 2*K*25. The competitions began at 10:15 a.m. across multiple venues, with 200 participants from 12 colleges forming 13 teams. All seven events concluded by 4:00 p.m.

Glimpse of Participants in the welcome ceremony

Participants performing in Mime Event

Dr. M. Radhakrishnan, Head of the Department, delivering the welcome address at the Exobiz 2K25 Valedictory ceremony.