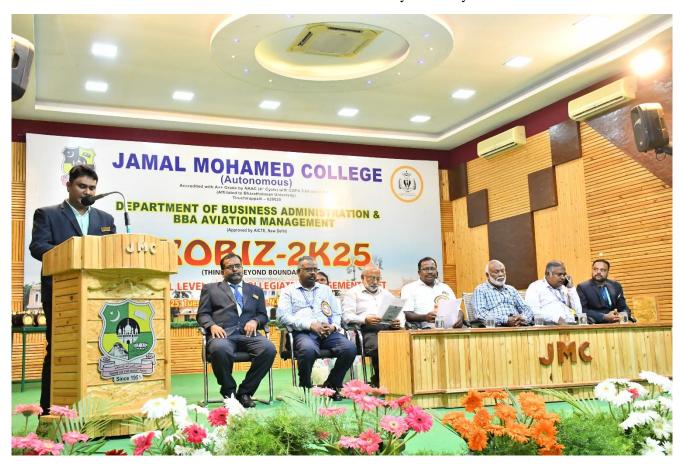

### **EXOBIZ 2K25 REPORT**

The Department of Business Administration and BBA Aviation Management of Jamal Mohamed College (Autonomous), Tiruchirappalli, successfully organized *EXOBIZ* – 2*K*25, a National-Level Inter-Collegiate Management Meet, on February 25, 2025 (Tuesday). The event featured seven management competitions they are Ad-Zap, Best Manager, Business Quiz, Corporate Walk, IPL Auction, Mime and Start-up. The Welcome ceremony commenced with a Qirath recitation by Mr. B. Mohammed Ibrahim from III BBA followed by a welcome ceremony at 10:00 a.m. Dr. M. Radhakrishnan, Head of the Department of Business Administration and BBA Aviation Management, addressed the gathering and highlighted the key aspects of *EXOBIZ* – 2*K*25. The competitions began at 10:15 a.m. across multiple venues, with 200 participants from 12 colleges forming 13 teams. All seven events concluded by 4:00 p.m.

#### **Exobiz Photos**

Qirath recitation by Mr. B. Mohammed Ibrahim from III BBA in welcome ceremony

Dr. M. Radhakrishnan, Head of the Department, delivering the welcome address at the Exobiz 2K25 welcome ceremony.

Glimpse of Participants in the welcome ceremony

Participants performing in Mime Event

Dr. M. Radhakrishnan, Head of the Department, delivering the welcome address at the Exobiz 2K25 Valedictory ceremony.