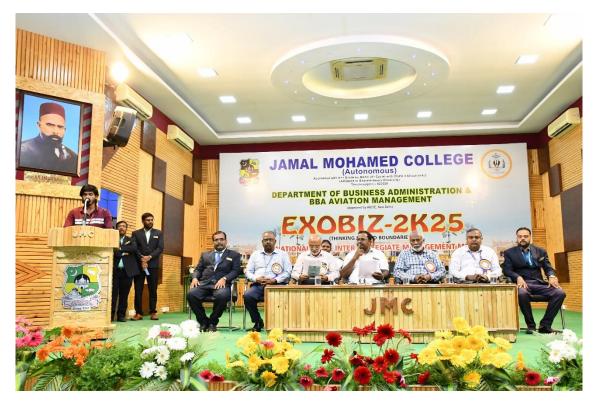

### **EXOBIZ 2K25 REPORT**

The Department of Business Administration and BBA Aviation Management of Jamal Mohamed College (Autonomous), Tiruchirappalli, successfully organized *EXOBIZ* – 2*K*25, a National-Level Inter-Collegiate Management Meet, on February 25, 2025 (Tuesday). The event featured seven management competitions they are Ad-Zap, Best Manager, Business Quiz, Corporate Walk, IPL Auction, Mime and Start-up. The Welcome ceremony commenced with a Qirath recitation by Mr. B. Mohammed Ibrahim from III BBA followed by a welcome ceremony at 10:00 a.m. Dr. M. Radhakrishnan, Head of the Department of Business Administration and BBA Aviation Management, addressed the gathering and highlighted the key aspects of *EXOBIZ* – 2*K*25. The competitions began at 10:15 a.m. across multiple venues, with 200 participants from 12 colleges forming 13 teams. All seven events concluded by 4:00 p.m.

# **EXOBIZ-2K25**

A National Level Inter-Collegiate Management Meet

**Venue: N.B. Abdul Gafoor Auditorium A/C** 

**Date: 25.02.2025 (Tuesday)** 

Organized by

Department of Business Administration & BBA Aviation Management

DEPARTMENT OF BUSINESS ADMINISTRATION & BBA AVIATION MANAGEMENT

(Approved by AICTE, New Delhi)

EXOBIZ - 2K25

THINKING BEYOND BOUNDARIES

A National Level Inter Collegiate Management Meet

Registration

Time : 9.00 to 10.00 am