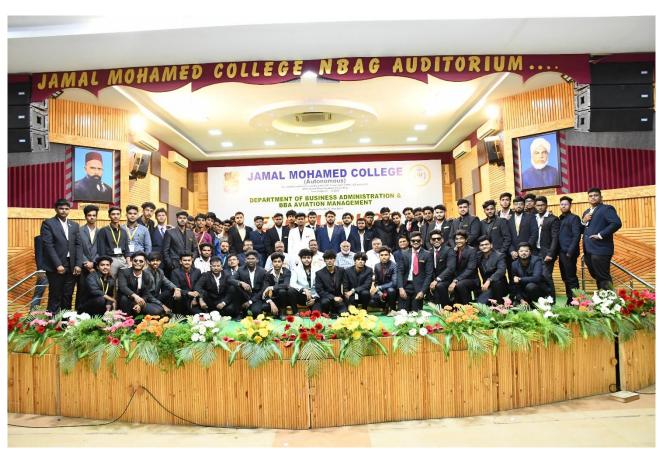

### **EXOBIZ 2K25 REPORT**

The Department of Business Administration and BBA Aviation Management of Jamal Mohamed College (Autonomous), Tiruchirappalli, successfully organized *EXOBIZ* – 2*K*25, a National-Level Inter-Collegiate Management Meet, on February 25, 2025 (Tuesday). The event featured seven management competitions they are Ad-Zap, Best Manager, Business Quiz, Corporate Walk, IPL Auction, Mime and Start-up. The Welcome ceremony commenced with a Qirath recitation by Mr. B. Mohammed Ibrahim from III BBA followed by a welcome ceremony at 10:00 a.m. Dr. M. Radhakrishnan, Head of the Department of Business Administration and BBA Aviation Management, addressed the gathering and highlighted the key aspects of *EXOBIZ* – 2*K*25. The competitions began at 10:15 a.m. across multiple venues, with 200 participants from 12 colleges forming 13 teams. All seven events concluded by 4:00 p.m.

Office Bearers and Event Incharges of Exobiz 2K25 along with dignitaries

Accredited with A++ Grade by NAAC (4th Cycle) with CGPA 3.69 out of 4.0 Affiliated to Bharathidasan University Tiruchirappalli- 620 020