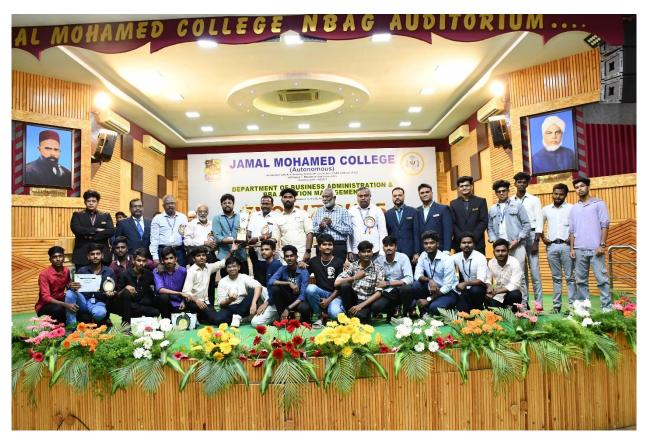

Dr. M. Ravichandran, Assistant Professor & Head, Department of Management Studies, Anna University, Tiruchirappalli, delivering the valedictory address.

The participants from MIET Arts & Science College being awarded the Overall Winners Trophy of Exobiz 2K25.

Office Bearers and Event Incharges of Exobiz 2K25 along with dignitaries

Accredited with A++ Grade by NAAC (4th Cycle) with CGPA 3.69 out of 4.0 Affiliated to Bharathidasan University Tiruchirappalli- 620 020