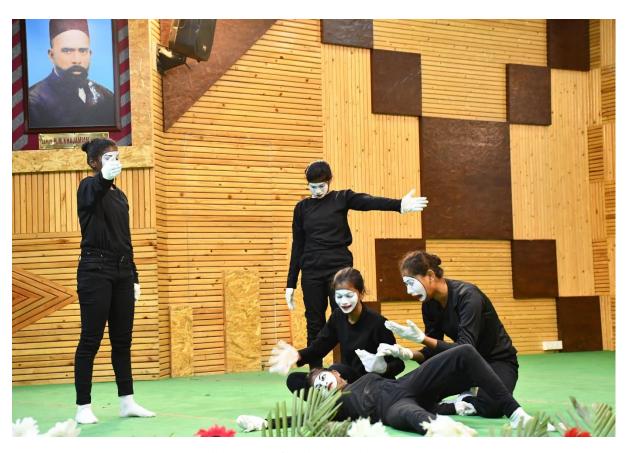

Glimpse of Participants in the welcome ceremony

Participants performing in Mime Event

Dr. M. Radhakrishnan, Head of the Department, delivering the welcome address at the Exobiz 2K25 Valedictory ceremony.