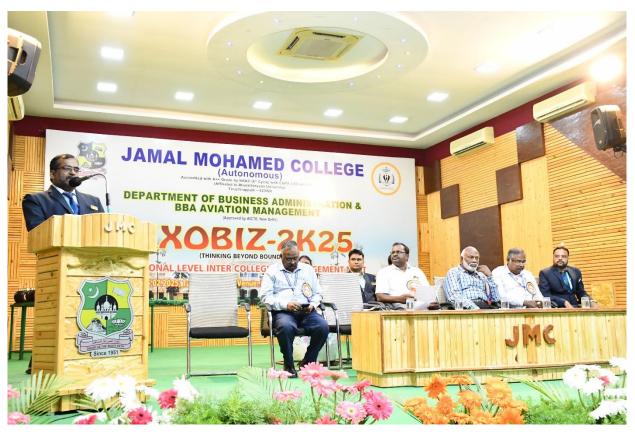

The valedictory ceremony commenced at 4:30 p.m. with a Qirath recitation by Mr. B. Mohammed Ibrahim from III BBA. Dr. M. Radhakrishnan, Head of the Department, welcomed the gathering. Dr. W. Samuel, serve as the Assistant Professor and Organizing Secretary of *EXOBIZ – 2K25* presented EXOBIZ 2K25 Report. Dr. D. I. George Amalarethinam delivered the presidential address.

The Chief Guest Dr. M. Ravichandran, Assistant Professor and Head of the Department of Management Studies, Anna University, Tiruchirappalli, graced the occasion and delivered the valedictory address. The winners and runners-up of various events honored with mementos and certificates in the presence of the Chief Guest and the College Management Committee, including our Honourable Secretary and Correspondent Hajee Dr. A.K. Khaja Nazeemudeen, Revered Treasurer Hajee M. J. Jamal Mohamed Sahib, Esteemed Assistant Secretary Dr. K. Abdus Samad, Esteemed Honorary Director Dr. K.N. Abdul Khader Nihal, and Director of Hostel Administration Dr. K.N. Mohamed Fazil. The ceremony concluded with a vote of thanks delivered by Dr. U. Leyakath Ali Khan, Assistant Professor and Organizing Secretary.