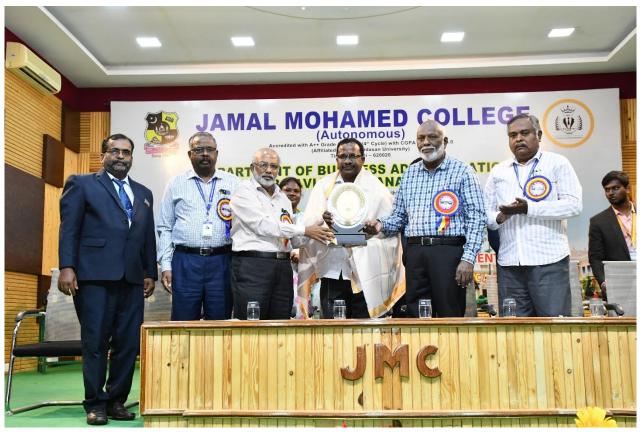

Honouring the Chief Guest Dr. M. Ravichandran Assistant Professor & Head, Department of Management Studies, Anna University, Tiruchirappalli

Felicitation by the Secretary and Correspondent, Hajee. Dr. A.K. Khaja Nazeemudeen

Office Bearers and Event Incharges of Exobiz 2K25 along with dignitaries

Accredited with A++ Grade by NAAC (4th Cycle) with CGPA 3.69 out of 4.0 Affiliated to Bharathidasan University Tiruchirappalli- 620 020