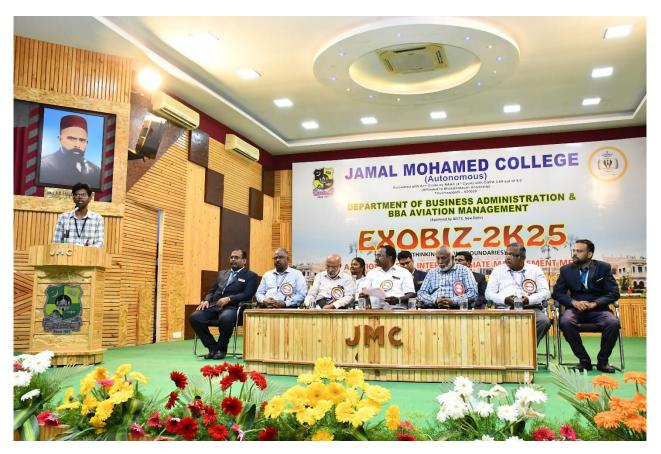

The valedictory ceremony commenced at 4:30 p.m. with a Qirath recitation by Mr. B. Mohammed Ibrahim from III BBA. Dr. M. Radhakrishnan, Head of the Department, welcomed the gathering. Dr. W. Samuel, serve as the Assistant Professor and Organizing Secretary of *EXOBIZ – 2K25* presented EXOBIZ 2K25 Report. Dr. D. I. George Amalarethinam delivered the presidential address.

Dr. W. Samuel, Assistant Professor and Organizing Secretary presenting EXOBIZ 2K25 Report

Feedback given by Participants

Feedback given by Participants

Dr. D.I. George Amalarethinam, Principal, delivering the presidential address at the valedictory function of Exobiz 2K25.