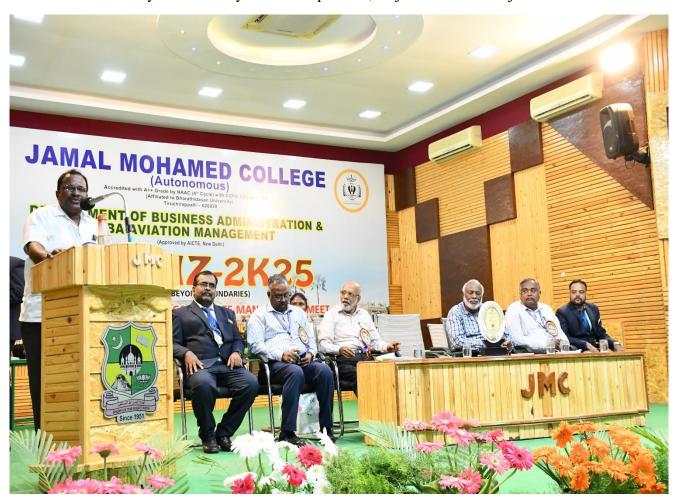

### **EXOBIZ 2K25 REPORT**

The Department of Business Administration and BBA Aviation Management of Jamal Mohamed College (Autonomous), Tiruchirappalli, successfully organized *EXOBIZ* – 2*K*25, a National-Level Inter-Collegiate Management Meet, on February 25, 2025 (Tuesday). The event featured seven management competitions they are Ad-Zap, Best Manager, Business Quiz, Corporate Walk, IPL Auction, Mime and Start-up. The Welcome ceremony commenced with a Qirath recitation by Mr. B. Mohammed Ibrahim from III BBA followed by a welcome ceremony at 10:00 a.m. Dr. M. Radhakrishnan, Head of the Department of Business Administration and BBA Aviation Management, addressed the gathering and highlighted the key aspects of *EXOBIZ* – 2*K*25. The competitions began at 10:15 a.m. across multiple venues, with 200 participants from 12 colleges forming 13 teams. All seven events concluded by 4:00 p.m.

Dr. W. Samuel, Assistant Professor and Organizing Secretary presenting EXOBIZ 2K25 Report

Feedback given by Participants

Feedback given by Participants

Dr. D.I. George Amalarethinam, Principal, delivering the presidential address at the valedictory function of Exobiz 2K25.