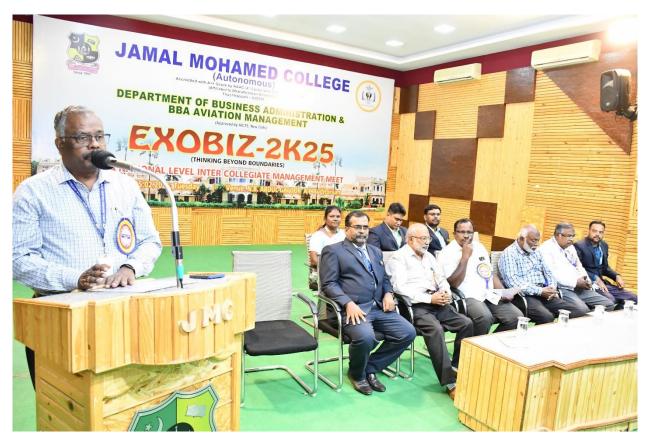

The valedictory ceremony commenced at 4:30 p.m. with a Qirath recitation by Mr. B. Mohammed Ibrahim from III BBA. Dr. M. Radhakrishnan, Head of the Department, welcomed the gathering. Dr. W. Samuel, serve as the Assistant Professor and Organizing Secretary of *EXOBIZ – 2K25* presented EXOBIZ 2K25 Report. Dr. D. I. George Amalarethinam delivered the presidential address.

Dr. W. Samuel, Assistant Professor and Organizing Secretary presenting EXOBIZ 2K25 Report

Feedback given by Participants

Feedback given by Participants

Dr. D.I. George Amalarethinam, Principal, delivering the presidential address at the valedictory function of Exobiz 2K25.