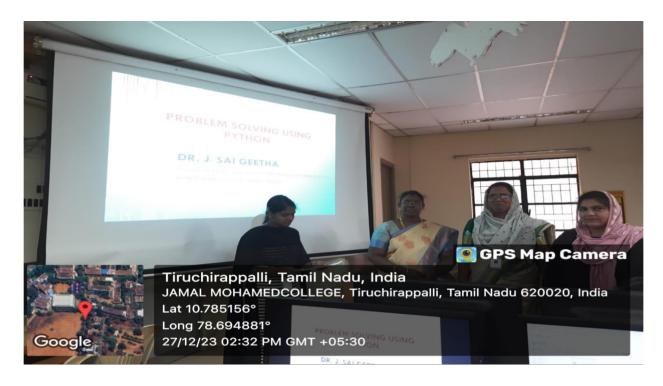

#### PHOTO GALLERY

Ms. Jaya Priya of I M.Sc. CS "B" welcomed the gathering.

Ms. K. Priyadharshini of II M.Sc. CS "B introduced the Resource person.

Resource person, Dr. J. Sai Geetha, Associate Professor, Departmentt of Information Technology, Bishop Heber College (Autonomous), Trichy, was honoured by Dr. S. Vaaheedha Kfatheen, Dean of Science of Jamal Mohamed College.