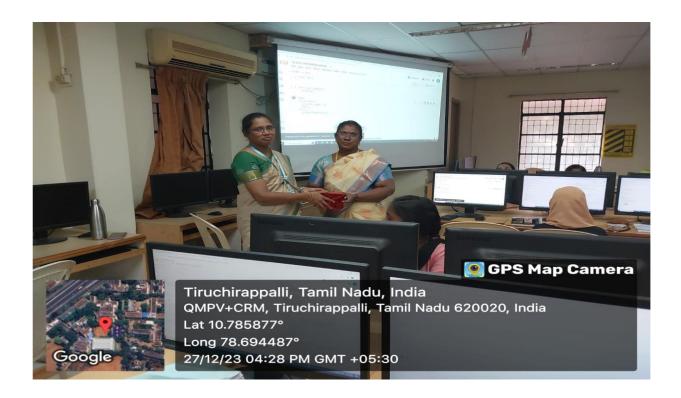

#### PHOTO GALLERY

Ms. Jaya Priya of I M.Sc. CS "B" welcomed the gathering.

Ms. K. Priyadharshini of II M.Sc. CS "B introduced the Resource person.

Resource person, Dr. J. Sai Geetha, Associate Professor, Departmentt of Information Technology, Bishop Heber College (Autonomous), Trichy, was honoured by Dr. S. Vaaheedha Kfatheen, Dean of Science of Jamal Mohamed College.