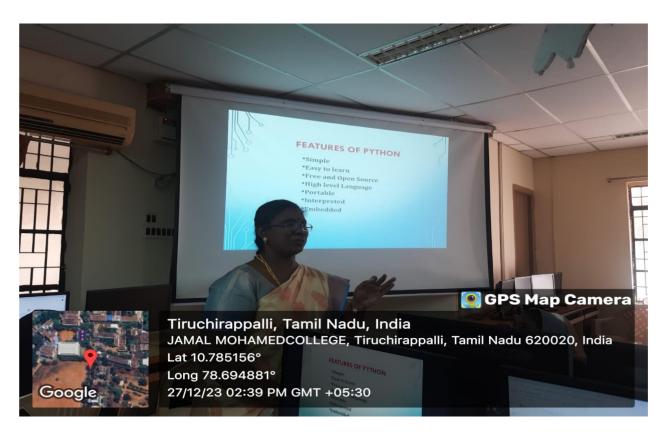

he provided hands-on coding through practical exercises and examples.

Several real-world examples were presented to illustrate how Python can be used to solve complex problems across different domains.

Around 60 students attended the programme and were benefitted with the concepts that were being taught by the resource person.

Finally, the vote of thanks was delivered by Ms.S. Hansa Thasleem of I M.Sc. CS "B".

#### PHOTO GALLERY



Ms. Jaya Priya of I M.Sc. CS "B" welcomed the gathering.



Ms. K. Priyadharshini of II M.Sc. CS "B introduced the Resource person.



Resource person, Dr. J. Sai Geetha, Associate Professor, Departmentt of Information Technology, Bishop Heber College (Autonomous), Trichy, was honoured by Dr. S. Vaaheedha Kfatheen, Dean of Science of Jamal Mohamed College.



The resource person expressing the features of python in an interesting way.

#### **PROGRAMME OUTCOMES:**

| 1. Students improved understanding of Python fundamentals and enhanced problem-solving skills using Python. |
|-------------------------------------------------------------------------------------------------------------|
| 2. The key outcome is students develop practical skills through coding exercises.                           |
| 3. They also got an exposure to real-world applications of Python in problem-solving scenarios.             |
|                                                                                                             |
|                                                                                                             |

#### JAMAL MOHAME