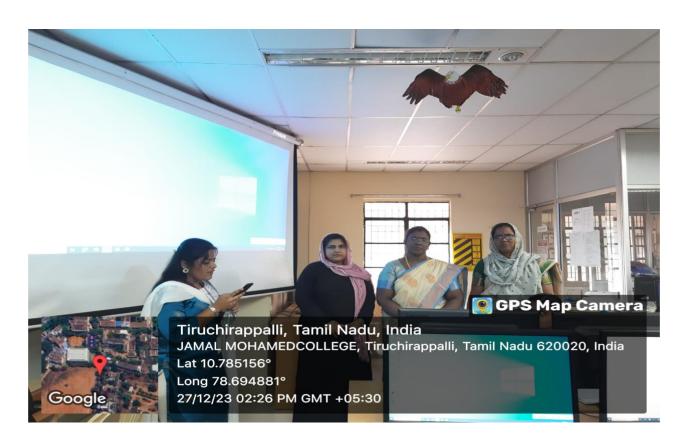

#### PHOTO GALLERY

Ms. Jaya Priya of I M.Sc. CS "B" welcomed the gathering.

Ms. K. Priyadharshini of II M.Sc. CS "B introduced the Resource person.

Resource person, Dr. J. Sai Geetha, Associate Professor, Departmentt of Information Technology, Bishop Heber College (Autonomous), Trichy, was honoured by Dr. S. Vaaheedha Kfatheen, Dean of Science of Jamal Mohamed College.