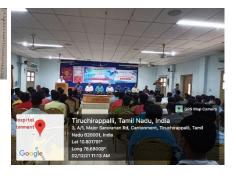

Organising unit/ agency/ collaborating agency: Jamal Mohamed College (Autonomous)

Tiruchirappalli-620 020 and Youth Exnora

International Trichy.

Name of the scheme : Student's Exnora Installation function and

workshop on Womens Rights and Safety

Year of the activity : 05.10.2021

Number of students participated in such activities: 70

**Evidence:** 

## Report:

Students' Exnora Installation function and workshop on Womens Rights and Safety was conducted by Jamal Mohamed College (Autonomous)Tiruchirappalli-620 020 in collaboration with Youth Exnora International Trichy on 05.10.2021.