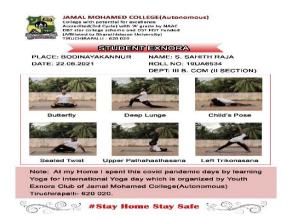

5. Name of the activity : Health care

Organising unit/ agency/ collaborating agency: Jamal Mohamed College (Autonomous)

Tiruchirappalli-620 020 and

Bodinayakannur

Name of the scheme : International day of Yoga

Year of the activity : 22.06.2021

Number of students participated in such activities: 01

**Evidence:** 

**Report:** S.Sahith Raja III B.Com "B" (Roll No 19UA6534) Popularised and celebrated yoga activity on the celebrated the yoga activity on the International Day of Yoga at Bodinayakkannur on 22.06.2021.