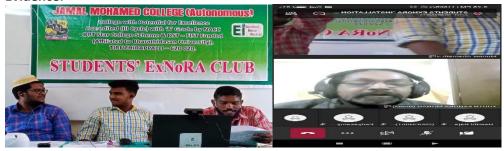

Organising unit/ agency/ collaborating agency: Jamal Mohamed College (Autonomous)

Tiruchirappalli-620 020 and Youth Exnora

International Trichy.

Name of the scheme : Student's Exnora Installation function and

workshop on Womens Rights and Safety

Year of the activity : 05.10.2021

Number of students participated in such activities: 70

**Evidence:** 

## Report:

Students' Exnora Installation function and workshop on Womens Rights and Safety was conducted by Jamal Mohamed College (Autonomous)Tiruchirappalli-620 020 in collaboration with Youth Exnora International Trichy on 05.10.2021.