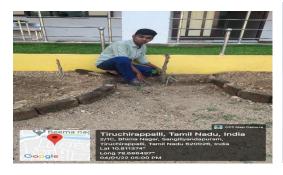

### **Evidence:**

21.Name of the activity : Tree plantation

Organising unit/ agency/ collaborating agency: Jamal Mohamed College (Autonomous)

Tiruchirappalli-620 020 and Seventh day Adventist Matric Higher

Secondary School, Beema nagar, Tiruchirappalli.

Name of the scheme : Green revolution Year of the activity : 04.01.2022

Number of students participated in such activities: 01

## Report:

J. Sheik alavudeen I BCA E (Reg No: 21UCA287) involved tree plantation at Seventh day Adventist Matric Higher Secondary School, Beema nagar, Tiruchirappalli on 04.01.2022