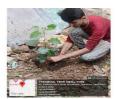

Number of students participated in such activities: 01

Report:

A.Prasanna I B.Sc Mathematics (Roll No:21UMA032) participiated tree plantation at Bigsourashtra Street, Tiruchirappalli on 28.12.2021