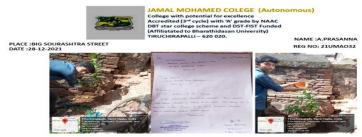

Organising unit/ agency/ collaborating agency: Jamal Mohamed College (Autonomous)

Tiruchirappalli-620 020 and Big

sourasthira street

Name of the scheme : Green revolution Year of the activity : 28.12.2021

Number of students participated in such activities: 01

Report:

A.Prasanna I B.Sc Mathematics (Roll No:21UMA032) participiated tree plantation at Bigsourashtra Street, Tiruchirappalli on 28.12.2021