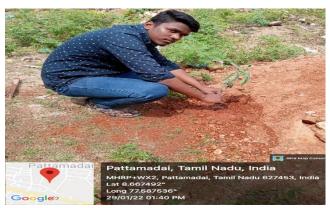

## **Evidence:**

Organising unit/ agency/ collaborating agency: Jamal Mohamed College (Autonomous)

Tiruchirappalli-620 020 and Village Administrative office

Pattamadai : Green revolution

Name of the scheme

Year of the activity : 29.01.2022

Number of students participated in such activities: 01

Report:

A.Syed Abuthahir I BCA"E (Roll no : 21UCA300) planted tree saplings at Village Administrative

office Pattamadai on 29.01.2022