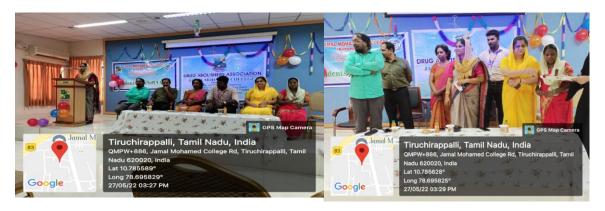

8. Name of the activity : Pledge and awareness programme

Organising unit/ agency/ collaborating agency: Jamal Mohamed College (Autonomous)

Tiruchirappalli-620 020 and Youth Exnora

International Trichy.

Name of the scheme : Student's Exnora Installation function and

Celebration of International Disaster Risk

Reduction day

Year of the activity : 13.10.2021

Number of students participated in such activities: 47

**Evidence:** 

**Report:** Students' Exnora Installation function and celebration of International Disaster Risk Reduction Day was conducted by Jamal Mohamed College (Autonomous)Tiruchirappalli-620 020 in collaboration with Youth Exnora International Trichy on 13.10.2021.