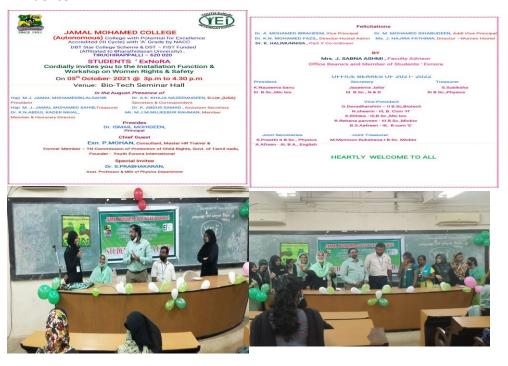

Organising unit/ agency/ collaborating agency: Jamal Mohamed College (Autonomous)

Tiruchirappalli-620 020 and Youth Exnora

International Trichy.

Name of the scheme : Student's Exnora Installation function and

workshop on Womens Rights and Safety

Year of the activity : 05.10.2021

Number of students participated in such activities: 70

**Evidence:** 

## Report:

Students' Exnora Installation function and workshop on Womens Rights and Safety was conducted by Jamal Mohamed College (Autonomous)Tiruchirappalli-620 020 in collaboration with Youth Exnora International Trichy on 05.10.2021.