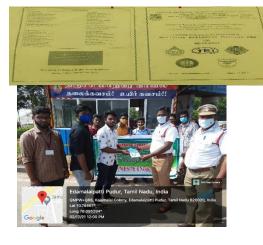

**11.Name of the activity** : Environmental pollution awareness programme

Organising unit/ agency/ collaborating agency : Jamal Mohamed College (Autonomous)

Tiruchirappalli-620 020

Name of the scheme : Celebration of National Pollution Control Day

Year of the activity : 02.12.2021

Number of students participated in such activities: 150

#### Report:

National Pollution Control Day was organised by Students' ExNoRa club, Thanneer Sutru Choolal Manavar Mandram, Leo club, Rotaract Club and Anti Dowry Association of Jamal Mohamed College (Autonomous), Tiruchirappali on 02.12.2021