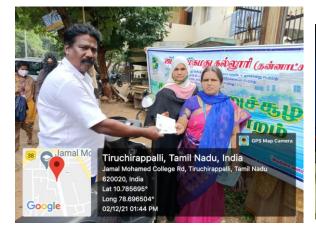

**11.Name of the activity** : Environmental pollution awareness programme

Organising unit/ agency/ collaborating agency : Jamal Mohamed College (Autonomous)

Tiruchirappalli-620 020

Name of the scheme : Celebration of National Pollution Control Day

Year of the activity : 02.12.2021

Number of students participated in such activities: 150

#### Report:

National Pollution Control Day was organised by Students' ExNoRa club, Thanneer Sutru Choolal Manavar Mandram, Leo club, Rotaract Club and Anti Dowry Association of Jamal Mohamed College (Autonomous), Tiruchirappali on 02.12.2021