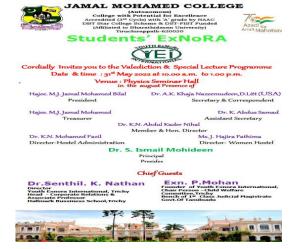

orkshop on Drug Addiction Impacts And Women Empowerment Programme was jointly organised by Students' ExNoRa club and Drug Abolishers Association of Jamal Mohamed College(Autonomous), Tiruchirappalli on 27.05.2022





#### 27. Name of the activity

: Pledge and Awareness Programme

Organising unit/ agency/ collaborating agency: Jamal Mohamed College (Autonomous)

Tiruchirappalli-620 020 and Youth Exnora

International Trichy.

Name of the scheme : Students' ExNora Valediction Function & Special Lecture

Programme

Year of the activity : 31.05.2022

Number of students participated in such activities: 89

## Report:

Students' ExNora Valediction Function & Special lecture Programme was organised by Students' ExNoRa club of Jamal Mohamed College(Autonomous), Tiruchirappalli on 31.05.2022.