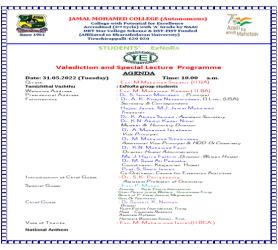

kshop on Drug Addiction Impacts And Women Empowerment Programme was jointly organised by Students' ExNoRa club and Drug Abolishers Association of Jamal Mohamed College(Autonomous), Tiruchirappalli on 27.05.2022





#### 27. Name of the activity

: Pledge and Awareness Programme

Organising unit/ agency/ collaborating agency: Jamal Mohamed College (Autonomous)

Tiruchirappalli-620 020 and Youth Exnora

International Trichy.

Name of the scheme : Students' ExNora Valediction Function & Special Lecture

Programme

Year of the activity : 31.05.2022

Number of students participated in such activities: 89

## Report:

Students' ExNora Valediction Function & Special lecture Programme was organised by Students' ExNoRa club of Jamal Mohamed College(Autonomous), Tiruchirappalli on 31.05.2022.