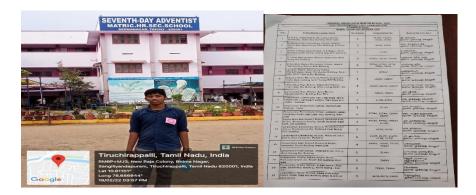

### **Evidence:**

21.Name of the activity : Tree plantation

Organising unit/ agency/ collaborating agency: Jamal Mohamed College (Autonomous)

Tiruchirappalli-620 020 and Seventh day Adventist Matric Higher

Secondary School, Beema nagar, Tiruchirappalli.

Name of the scheme : Green revolution Year of the activity : 04.01.2022

Number of students participated in such activities: 01

## Report:

J. Sheik alavudeen I BCA E (Reg No: 21UCA287) involved tree plantation at Seventh day Adventist Matric Higher Secondary School, Beema nagar, Tiruchirappalli on 04.01.2022