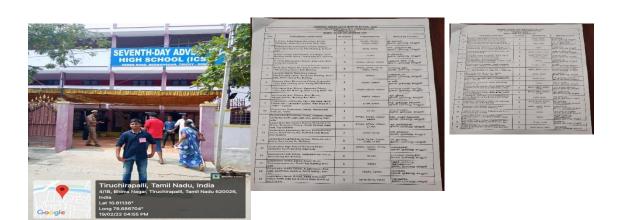

Tiruchirappalli-620 020 and Seventh day Adventist Matric Higher Secondary School, Beema nagar, Tiruchirappalli.

Name of the scheme : Green revolution Year of the activity : 04.01.2022

Number of students participated in such activities: 01

## Report:

M.Suryaprasath I BCA (Reg No: 21UCA299) involved tree plantation at Seventh day Adventist Matric Higher Secondary School, Beema nagar, Tiruchirappalli on 04.01.2022