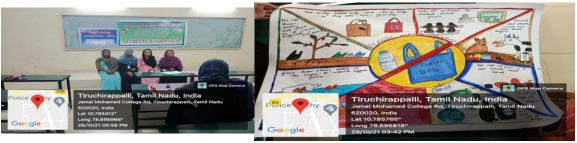

9. Name of the activity : Pledge

Organising unit/ agency/ collaborating agency: Jamal Mohamed College (Autonomous)

Tiruchirappalli-620 020

Name of the scheme : Wall Painting competition 2021 & National

Celebration of 75<sup>th</sup> Independence day

Year of the activity : 28.10.2021

**Evidence:** 

Number of students participated in such activities: 37

Report:

Wall Painting competition -2021 & National Celebration of 75<sup>th</sup> Independence day was organized by Jamal Mohamed College (Autonomous)Tiruchirappalli-620 020 in a part of ""AKADI KA AMRIT MAHOTSAVA" on 28.10.2021.