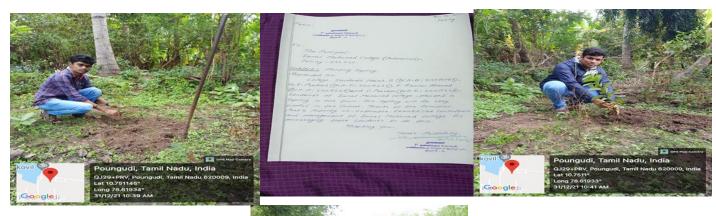

Name of the scheme : World Environmental day

Year of the activity : 05.06.2021

Number of students participated in such activities : 01

**Evidence:** 

**Report:** M.Mohamed Shadir I BA Arabic (Roll No 20UAR022) involved in tree plantation activity and celebrate the World Environmental Day at Labbaikudikadu on 05.06.2021