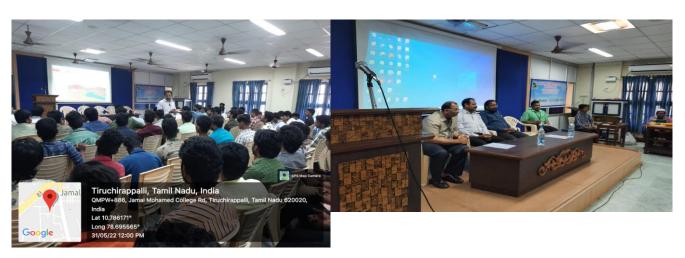

8. Name of the activity : Pledge and awareness programme

Organising unit/ agency/ collaborating agency: Jamal Mohamed College (Autonomous)

Tiruchirappalli-620 020 and Youth Exnora

International Trichy.

Name of the scheme : Student's Exnora Installation function and

Celebration of International Disaster Risk

Reduction day

Year of the activity : 13.10.2021

Number of students participated in such activities: 47

**Evidence:** 

**Report:** Students' Exnora Installation function and celebration of International Disaster Risk Reduction Day was conducted by Jamal Mohamed College (Autonomous)Tiruchirappalli-620 020 in collaboration with Youth Exnora International Trichy on 13.10.2021.