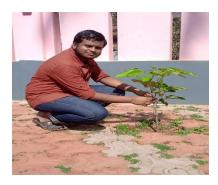

Tiruchirappalli-620 020 and Seventh day Adventist Matric Higher Secondary School, Beema nagar, Tiruchirappalli.

Name of the scheme : Green revolution Year of the activity : 04.01.2022

Number of students participated in such activities: 01

## Report:

M.Suryaprasath I BCA (Reg No: 21UCA299) involved tree plantation at Seventh day Adventist Matric Higher Secondary School, Beema nagar, Tiruchirappalli on 04.01.2022