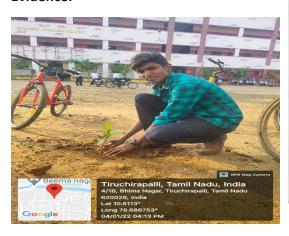

Tiruchirappalli-620 020 and Seventh day Adventist Matric Higher Secondary School, Beema nagar, Tiruchirappalli.

Name of the scheme : Green revolution Year of the activity : 04.01.2022

Number of students participated in such activities: 01

## Report:

M.Suryaprasath I BCA (Reg No: 21UCA299) involved tree plantation at Seventh day Adventist Matric Higher Secondary School, Beema nagar, Tiruchirappalli on 04.01.2022