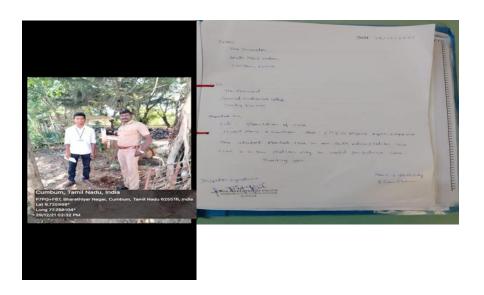

## **Evidence:**

**14.Name of the activity** : Tree plantation

Organising unit/ agency/ collaborating agency: Jamal Mohamed College (Autonomous)

Tiruchirappalli-620 020 and

Cumbam

Name of the scheme : Green revolution Year of the activity : 29.12.2021

Number of students participated in such activities: 01

Report:

R.Gowtham I B.Sc Physics (Roll no: 21UPH010) involved tree plantation at Cumbam Police station ,Cumbam on 29.12.2021

Organising unit/ agency/ collaborating agency: Jamal Mohamed College (Autonomous)