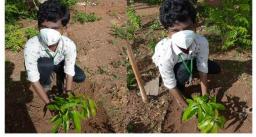

Name of the scheme : World Environmental day

Year of the activity : 05.06.2021

Number of students participated in such activities : 01

**Evidence:** 

**Report:** M.Mohamed Shadir I BA Arabic (Roll No 20UAR022) involved in tree plantation activity and celebrate the World Environmental Day at Labbaikudikadu on 05.06.2021