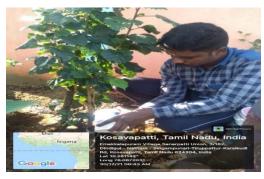

## **Evidence:**

Organising unit/ agency/ collaborating agency: Jamal Mohamed College (Autonomous)

Tiruchirappalli-620 020 and Village Administrative office

Pattamadai : Green revolution

Name of the scheme

Year of the activity : 29.01.2022

Number of students participated in such activities: 01

Report:

A.Syed Abuthahir I BCA"E (Roll no : 21UCA300) planted tree saplings at Village Administrative

office Pattamadai on 29.01.2022