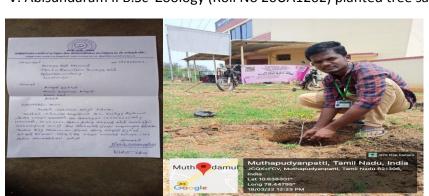

**11.Name of the activity** : Environmental pollution awareness programme

Organising unit/ agency/ collaborating agency : Jamal Mohamed College (Autonomous)

Tiruchirappalli-620 020

Name of the scheme : Celebration of National Pollution Control Day

Year of the activity : 02.12.2021

Number of students participated in such activities: 150

#### Report:

National Pollution Control Day was organised by Students' ExNoRa club, Thanneer Sutru Choolal Manavar Mandram, Leo club, Rotaract Club and Anti Dowry Association of Jamal Mohamed College (Autonomous), Tiruchirappali on 02.12.2021