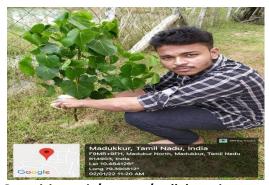

## **Evidence:**

19.Name of the activity: Tree plantation Year of the activity: 02.01.2022

Organising unit/ agency/ collaborating agency: Jamal Mohamed

Jamal Mohamed College (Autonomous)

Tiruchirappalli-620 020 and Thiruvithancode, Muslim Jama-ath,

Thiruvithancode : Green revolution

Name of the scheme : Green revolu

Number of students participated in such activities: 01

## Report:

Thalha peer Mohamed Ahamed I B.Sc Computer science(Reg No :21UCS055) planted tree saplings at Thiruvithancode Muslim Jama-ath , Thiruvithancode on 02.01.2022.

Organising unit/ agency/ collaborating agency: Jamal Mohamed College (Autonomous)