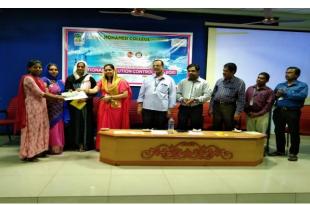

**11.Name of the activity** : Environmental pollution awareness programme

Organising unit/ agency/ collaborating agency : Jamal Mohamed College (Autonomous)

Tiruchirappalli-620 020

Name of the scheme : Celebration of National Pollution Control Day

Year of the activity : 02.12.2021

Number of students participated in such activities: 150

#### Report:

National Pollution Control Day was organised by Students' ExNoRa club, Thanneer Sutru Choolal Manavar Mandram, Leo club, Rotaract Club and Anti Dowry Association of Jamal Mohamed College (Autonomous), Tiruchirappali on 02.12.2021