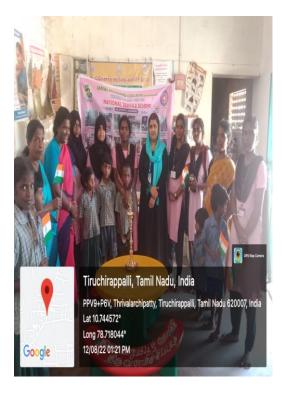

### 6. AWARENESS RALLY ON THE ROLE OF FREEDOM FIGHTER OF OUR NATION

On the date of 13<sup>th</sup> August 2022, The National Service Scheme of Jamal Mohamed College organised the Independence Day Awareness Rally on the role of Freedom fighter of our Nation at Jamal Mohamed College. The Independence day awareness rally taken by the NSS Clubs at Jamal Mohamed College near principal Office. Our Secretary and Principal has preside the Awareness programme. Our NSS Volunteers were actively participated in the rally. The Part V-Coordinator Dr. K. Halimunisha (SF-Women) and NSS Programme Officers Dr. R. Arulnangai and Ms. A. Rameeza has guided our NSS Volunteers to make the awareness programme in great manner.

DATE: 13.08.2021

Number of NSS Volunteers participated: 15 Number of NSS Programme Officers participated: 02 Venue: Jamal Mohamed College, Campus.

### AWARENESS RALLY ON THE ROLE OF FREEDOM FIGHTER OF OUR NATION

Ngeria Google Tiruchirappalli, Tamil Nadu, India PPV9+QCH, NH 210 to BHEL Officer's City, Thirunagar, Tiruchirappalli, Tamil Nadu 620007, India Lat 10.744558° Lag 78.718391° 13/08/22 05:04 PM