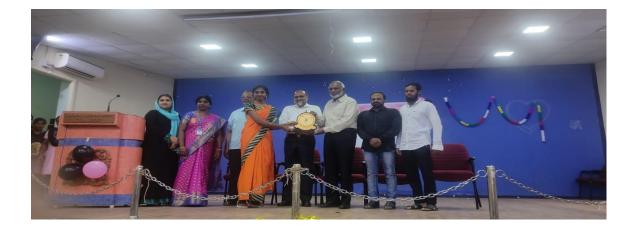

### 5.UNIVERSITY LEVEL PRE RD PARADE SELECTION CAMP

On the date of 30th September 2022, University level Pre RD Parade selection camp was held at Bharathidasan University. Regional director of NSS Dr. C.SAMUEL CHELLAIAH has addressed about the Pre RD Selection. Dr. M.SENTHILKUMAR State NSS Officer has motivated the students and OurCollege NSS Programme Officer has guided our NSS Volunteers to make theprogramme in good manner.

DATE: 30.09.2022

Number of NSS Volunteers Participated: 01 Number of NSS Programme Officers Participated: 02 VENUE: Bharathidasan University

### **UNIVERSITY LEVEL PRE-RD PARADE SELECTION CAMP**