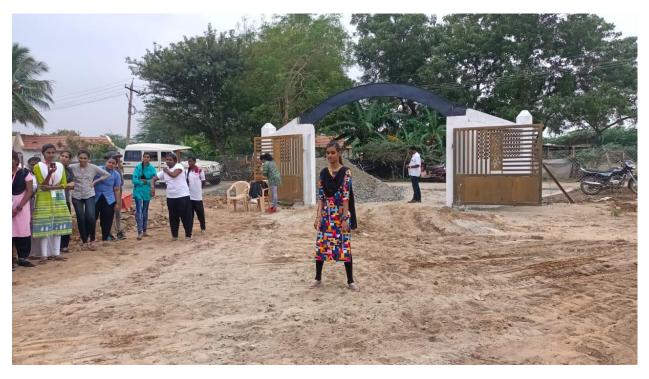

### **4.NATIONAL CHILD DAY**

On the date of 30<sup>th</sup> January 2023, On behalf of the National Service Scheme of Jamal Mohamed College volunteers were visited to the Gundur village. Our NSS volunteers were actively participated and NSS Volunteers perform the Drama, Dance, song and They performed mythologicl and they Entertained the village people .The programme was a great success because of the co-ordinator of volunteers. NSS Programme Officers has guided our NSS Volunteers to make the programme in great success.

DATE: 13.12.2022

Number of NSS Volunteers Participated: 19

Number of Programme Officers Participated: 02 Venue: Adopted village, Gundur, Trichy.