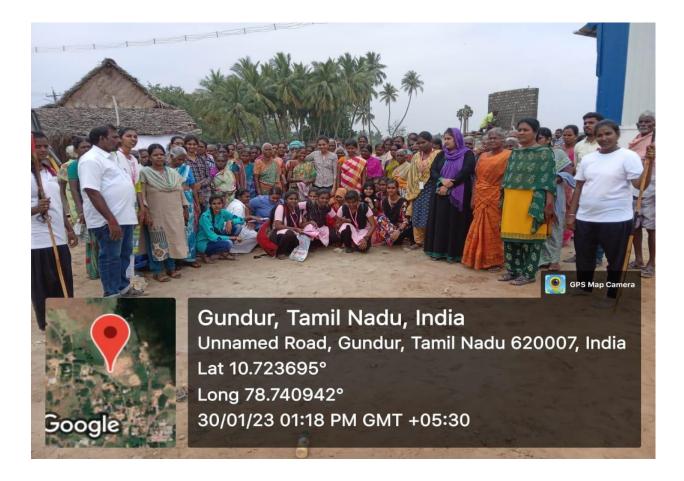

### **4.NATIONAL CHILD DAY**

On the date of 30<sup>th</sup> January 2023, On behalf of the National Service Scheme of Jamal Mohamed College volunteers were visited to the Gundur village. Our NSS volunteers were actively participated and NSS Volunteers perform the Drama, Dance, song and They performed mythologicl and they Entertained the village people .The programme was a great success because of the co-ordinator of volunteers. NSS Programme Officers has guided our NSS Volunteers to make the programme in great success.

DATE: 13.12.2022

Number of NSS Volunteers Participated: 19

Number of Programme Officers Participated: 02 Venue: Adopted village, Gundur, Trichy.

# GPS Map Camera

Gundur, Tamil Nadu, India Unnamed Road, Gundur, Tamil Nadu 620007, India Lat 10.723763° Long 78.740847° 30/01/23 12:47 PM GMT +05:30

GPS Map Camera Gundur, Tamil Nadu, India Unnamed Road, Gundur, Tamil Nadu 620007, India Lat 10.723742° Long 78.740875° 30/01/23 01:12 PM GMT +05:30