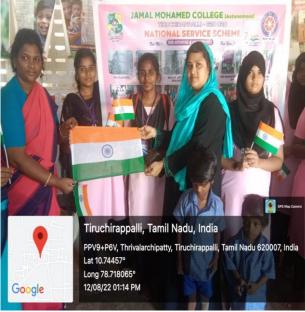

### 6. AWARENESS RALLY ON THE ROLE OF FREEDOM FIGHTER OF OUR NATION

On the date of 13<sup>th</sup> August 2022, The National Service Scheme of Jamal Mohamed College organised the Independence Day Awareness Rally on the role of Freedom fighter of our Nation at Jamal Mohamed College. The Independence day awareness rally taken by the NSS Clubs at Jamal Mohamed College near principal Office. Our Secretary and Principal has preside the Awareness programme. Our NSS Volunteers were actively participated in the rally. The Part V-Coordinator Dr. K. Halimunisha (SF-Women) and NSS Programme Officers Dr. R. Arulnangai and Ms. A. Rameeza has guided our NSS Volunteers to make the awareness programme in great manner.

DATE: 13.08.2021

Number of NSS Volunteers participated: 15 Number of NSS Programme Officers participated: 02 Venue: Jamal Mohamed College, Campus.

### AWARENESS RALLY ON THE ROLE OF FREEDOM FIGHTER OF OUR NATION

Ngeria Google Tiruchirappalli, Tamil Nadu, India PPV9+QCH, NH 210 to BHEL Officer's City, Thirunagar, Tiruchirappalli, Tamil Nadu 620007, India Lat 10.744558° Lag 78.718391° 13/08/22 05:04 PM