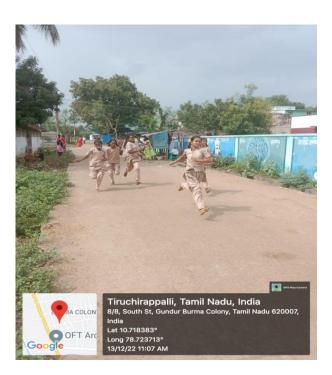

### 3.CONDUCTED COMPETITION FOR STUDENTS IN GUNDUR SCHOOL

On the date of 13<sup>th</sup> December 2022, On behalf of the National Service Scheme of Jamal Mohamed College volunteers were visited to the Elimentary School at Gundur. Our NSS volunteers were actively participated and conducted competition for the students .The programme was a great success because of the co-ordinator of volunteers. NSS Programme Officers has guided our NSS Volunteers to make the programme in great success.

DATE: 13.12.2022

Number of NSS Volunteers Participated: 07 Number of Programme Officers Participated: 02 Venue: Elimentary School, Gundur, Trichy.

### CONDUCTED COMPETITION FOR STUDENTS IN GUNDUR SCHOOL