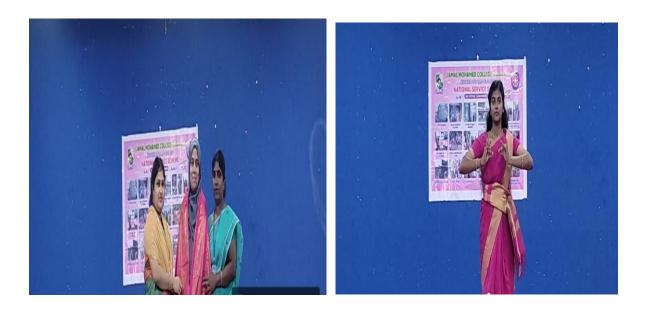

### **4.NATIONAL CHILD DAY**

On the date of 30<sup>th</sup> January 2023, On behalf of the National Service Scheme of Jamal Mohamed College volunteers were visited to the Gundur village. Our NSS volunteers were actively participated and NSS Volunteers perform the Drama, Dance, song and They performed mythologicl and they Entertained the village people .The programme was a great success because of the co-ordinator of volunteers. NSS Programme Officers has guided our NSS Volunteers to make the programme in great success.

DATE: 13.12.2022

Number of NSS Volunteers Participated: 19

Number of Programme Officers Participated: 02 Venue: Adopted village, Gundur, Trichy.

### **NATIONAL CHILD DAY**

### **NATIONAL CHILD DAY**

P