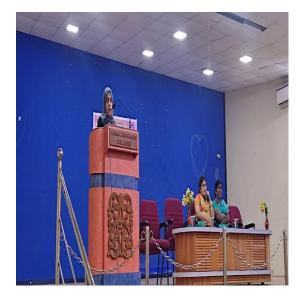

### 5.UNIVERSITY LEVEL PRE RD PARADE SELECTION CAMP

On the date of 30th September 2022, University level Pre RD Parade selection camp was held at Bharathidasan University. Regional director of NSS Dr. C.SAMUEL CHELLAIAH has addressed about the Pre RD Selection. Dr. M.SENTHILKUMAR State NSS Officer has motivated the students and OurCollege NSS Programme Officer has guided our NSS Volunteers to make theprogramme in good manner.

DATE: 30.09.2022

Number of NSS Volunteers Participated: 01 Number of NSS Programme Officers Participated: 02 VENUE: Bharathidasan University

### **UNIVERSITY LEVEL PRE-RD PARADE SELECTION CAMP**