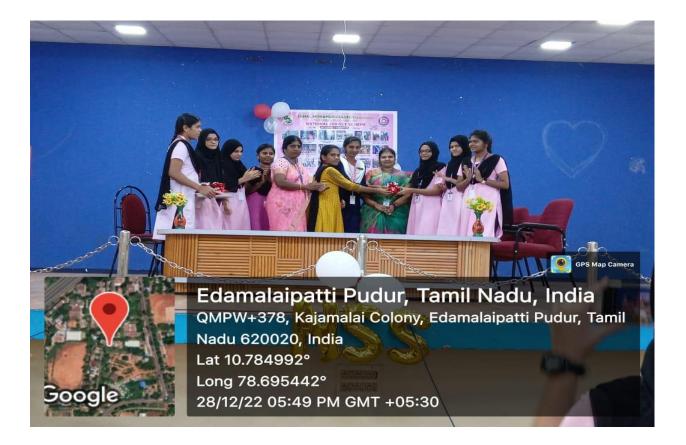

cheme of Jamal Mohamed College Volunteers were actively participated in the programme. Our principal preside the programme and Our Secretary & Correspondent, NSS Programme Officers were also participated in the programme. The Debate programme is about Human Rights Day. The Debate students were actively participated and 1<sup>st</sup> team gave advantages and 2<sup>nd</sup> gave disadvantages of a Rights. The Judge of the debate is Dr.S. Vijayalakshmi Mam. The both team won the 1<sup>st</sup> prize. Our NSS Programme Officers were guided our NSS Volunteers to make the programme in grand success.

Date:28.12.2022

Number of NSS Volunteers Participated: 100

Number of NSS Programme Officers Participated: 02

VENUE: Kajamian Auditorium, JMC

# **DEBATE PROGRAMME ON HUMAN RIGHTS DAY**













JAMAL MOHAMED COLLEGE (AUTONOMOUS) Conversion of partners after excertain a An intercent of the cycle payer of A. Grand, a table DBT star College Scheme & DST + 1000 (part (Attributed to Bhorath dasar University)



### Extension Activities (PART-V) PARTICIPANTS ATTENDANCE

Name of the Club: National service scheme

Date: 28. 12.2022

Name (Title) of the Activity Human Right Debate Program

|     | S.No.  | 1 12 11       | 0.                  |                     |              |
|-----|--------|---------------|---------------------|---------------------|--------------|
|     |        | and the state | Name of the Student | Class               | i Signature  |
|     | 1-     | 21UCH113      | R'Azeena Fathima    | TIBSC - Chemistry   | RAZE         |
| 1   | 2:     | 21UC H107     | M