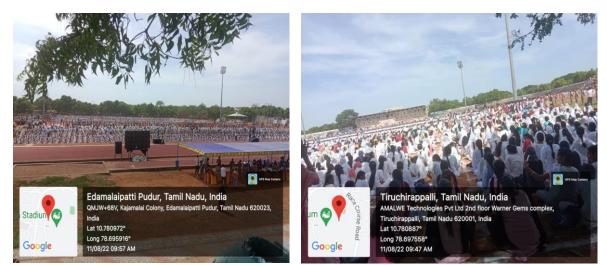

### 2.DRUG ABOLISHMENT PROGRAMME CONDUCTED IN ANNA STADIUM

On the date of 11<sup>th</sup> August 2022, The National Service Scheme of Jamal Mohamed College Volunteers were participated in Drug Abolishment Programme conducted in Anna Stadium.The NSS Volunteers were actively participated in the programme. The programme was a success because of the co-ordinator of volunteers. NSS Programme Officers has guided our NSS Volunteers to make the programme in grand success.

DATE: 11.08.2022

Number of NSS Volunteers Participated:70 Number of Programme Officers Participated: 02 Venue: Drug Abolishment programme in Anna Stadium.

### DRUG ABOLISHMENT PROGRAMME CONDUCTED IN ANNA STADIUM

部

#### Tiruchirappalli, Tamil Nadu, India AMALWE Technologies Pvt Ltd 2nd floor Warner Gems complex,

Tiruchirappalli, Tamil Nadu 620001, India Lat 10.780883° Long 78.697525° 11/08/22 09:47 AM