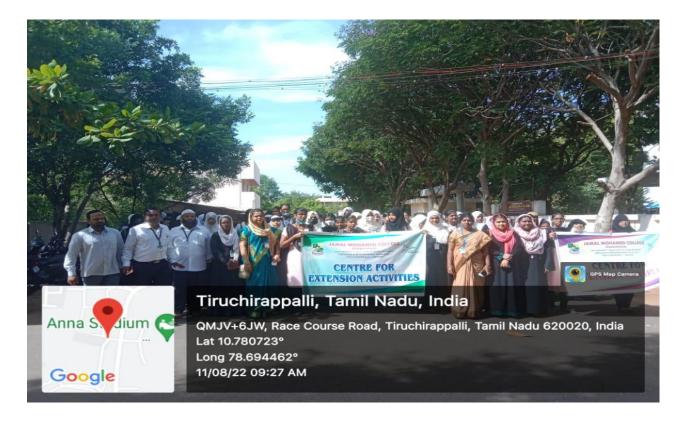

### 2.DRUG ABOLISHMENT PROGRAMME CONDUCTED IN ANNA STADIUM

On the date of 11<sup>th</sup> August 2022, The National Service Scheme of Jamal Mohamed College Volunteers were participated in Drug Abolishment Programme conducted in Anna Stadium.The NSS Volunteers were actively participated in the programme. The programme was a success because of the co-ordinator of volunteers. NSS Programme Officers has guided our NSS Volunteers to make the programme in grand success.

DATE: 11.08.2022

Number of NSS Volunteers Participated:70 Number of Programme Officers Participated: 02 Venue: Drug Abolishment programme in Anna Stadium.

### DRUG ABOLISHMENT PROGRAMME CONDUCTED IN ANNA STADIUM

部