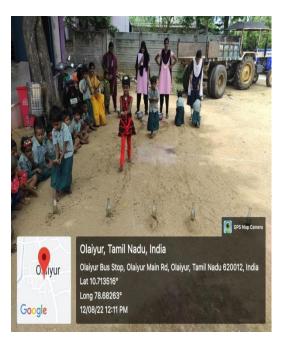

### **1.GAME CONDUCTED FOR STUDENTS IN ADOPTED VILLAGE**

On the date of 12<sup>th</sup> August 2022, On behalf of 75<sup>th</sup> Independence Day The Unath Bharat Abhiyan Organized with Master of Social Work and the National Service Scheme of Jamal Mohamed College were conducted the Game for Student of Elementary School in Gundur and The Games conducted for students of Grade School in Ollaiyur. The Teachers of Students , MSW Students and NSS Volunteers were actively Escort the Students. The Events are conducted for the Students are Essay contest, Drawing competition, Lemon and spoon Runner Competition, Musical Chair Competition, Running Competition, Filling water Bottle Competition. The students of winners Received the Prizes and Distributed by MSW Professor and NSS Officers. The programme was a great success by virtue of MSW Professor and NSS Programme Officers.

**DATE**: 12.08.2022

Number of NSS Volunteers Participated: 12 Number of Programme Officers Participated: 02 Venue: 1)Game Conducted for students, Gundur. 2)Games Conducted for students, Ollaiyur

#### GAMES CONDUCTED FOR STUDENTS IN GUNDUR AND OLLAIYUR

Tiruchirappalli, Tamil Nadu, India PPV9+QCH, NH 210 to BHEL Officer's City, Thirunagar, Tiruchirappalli, Tamil Nadu 620007, India Lat 10.74454° Long 78.71842° 12/08/22 11:02 AM