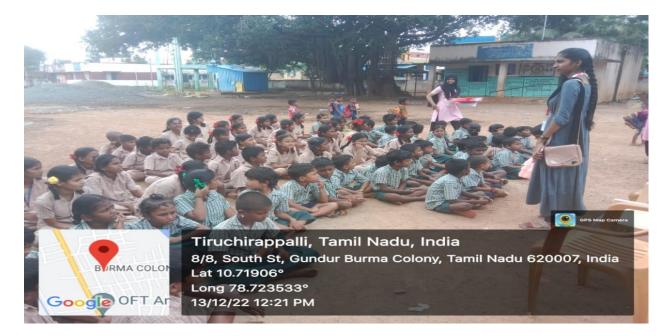

### 3.CONDUCTED COMPETITION FOR STUDENTS IN GUNDUR SCHOOL

On the date of 13<sup>th</sup> December 2022, On behalf of the National Service Scheme of Jamal Mohamed College volunteers were visited to the Elimentary School at Gundur. Our NSS volunteers were actively participated and conducted competition for the students .The programme was a great success because of the co-ordinator of volunteers. NSS Programme Officers has guided our NSS Volunteers to make the programme in great success.

DATE: 13.12.2022

Number of NSS Volunteers Participated: 07 Number of Programme Officers Participated: 02 Venue: Elimentary School, Gundur, Trichy.