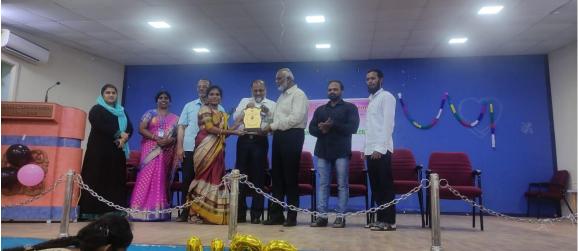

### 5.UNIVERSITY LEVEL PRE RD PARADE SELECTION CAMP

On the date of 30th September 2022, University level Pre RD Parade selection camp was held at Bharathidasan University. Regional director of NSS Dr. C.SAMUEL CHELLAIAH has addressed about the Pre RD Selection. Dr. M.SENTHILKUMAR State NSS Officer has motivated the students and OurCollege NSS Programme Officer has guided our NSS Volunteers to make theprogramme in good manner.

DATE: 30.09.2022

Number of NSS Volunteers Participated: 01 Number of NSS Programme Officers Participated: 02 VENUE: Bharathidasan University

### **UNIVERSITY LEVEL PRE-RD PARADE SELECTION CAMP**