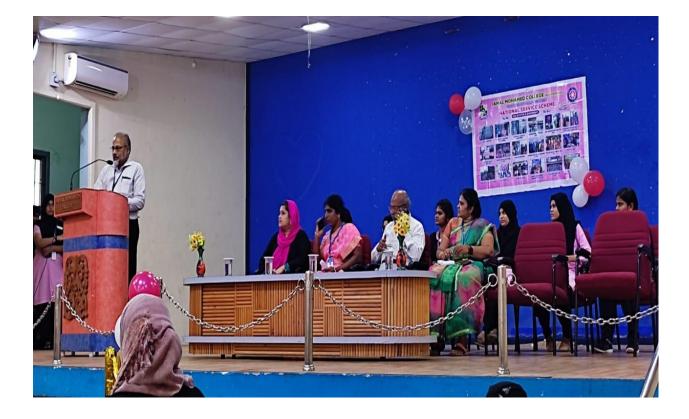

Scheme of Jamal Mohamed College Volunteers were actively participated in the programme. Our principal preside the programme and Our Secretary & Correspondent, NSS Programme Officers were also participated in the programme. The Debate programme is about Human Rights Day. The Debate students were actively participated and 1<sup>st</sup> team gave advantages and 2<sup>nd</sup> gave disadvantages of a Rights. The Judge of the debate is Dr.S. Vijayalakshmi Mam. The both team won the 1<sup>st</sup> prize. Our NSS Programme Officers were guided our NSS Volunteers to make the programme in grand success.

Date:28.12.2022

Number of NSS Volunteers Participated: 100

Number of NSS Programme Officers Participated: 02

VENUE: Kajamian Auditorium, JMC

# **DEBATE PROGRAMME ON HUMAN RIGHTS DAY**













JAMAL MOHAMED COLLEGE (AUTONOMOUS) Conversion of partners after excertain a An intercent of the cycle payer of A. Grand, a table DBT star College Scheme & DST + 1000 (part (Attributed to Bhorath dasar University)



### Extension Activities (PART-V) PARTICIPANTS ATTENDANCE

Name of the Club: National service scheme

Date: 28. 12.2022

Name (Title) of the Activity Human Right Debate Program

|     | S.No.  | 1 12 11       | 0.                  |                     |              |
|-----|--------|---------------|---------------------|---------------------|--------------|
|     |        | and the state | Name of the Student | Class               | i Signature  |
|     | 1-     | 21UCH113      | R'Azeena Fathima    | TIBSC - Chemistry   | RAZE         |
| 1   | 2:     | 21UC H107     |