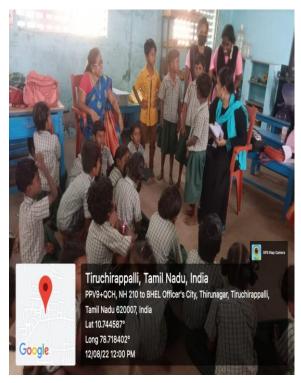

### **1.GAME CONDUCTED FOR STUDENTS IN ADOPTED VILLAGE**

On the date of 12<sup>th</sup> August 2022, On behalf of 75<sup>th</sup> Independence Day The Unath Bharat Abhiyan Organized with Master of Social Work and the National Service Scheme of Jamal Mohamed College were conducted the Game for Student of Elementary School in Gundur and The Games conducted for students of Grade School in Ollaiyur. The Teachers of Students , MSW Students and NSS Volunteers were actively Escort the Students. The Events are conducted for the Students are Essay contest, Drawing competition, Lemon and spoon Runner Competition, Musical Chair Competition, Running Competition, Filling water Bottle Competition. The students of winners Received the Prizes and Distributed by MSW Professor and NSS Officers. The programme was a great success by virtue of MSW Professor and NSS Programme Officers.

**DATE**: 12.08.2022

Number of NSS Volunteers Participated: 12 Number of Programme Officers Participated: 02 Venue: 1)Game Conducted for students, Gundur. 2)Games Conducted for students, Ollaiyur

#### GAMES CONDUCTED FOR STUDENTS IN GUNDUR AND OLLAIYUR

Tiruchirappalli, Tamil Nadu, India PPV9+QCH, NH 210 to BHEL Officer's City, Thirunagar, Tiruchirappalli, Tamil Nadu 620007, India Lat 10.74454° Long 78.71842° 12/08/22 11:02 AM