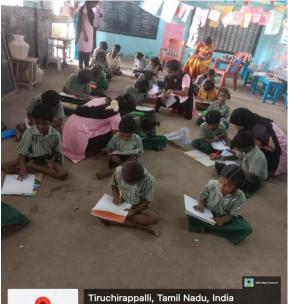

### **1.GAME CONDUCTED FOR STUDENTS IN ADOPTED VILLAGE**

On the date of 12<sup>th</sup> August 2022, On behalf of 75<sup>th</sup> Independence Day The Unath Bharat Abhiyan Organized with Master of Social Work and the National Service Scheme of Jamal Mohamed College were conducted the Game for Student of Elementary School in Gundur and The Games conducted for students of Grade School in Ollaiyur. The Teachers of Students , MSW Students and NSS Volunteers were actively Escort the Students. The Events are conducted for the Students are Essay contest, Drawing competition, Lemon and spoon Runner Competition, Musical Chair Competition, Running Competition, Filling water Bottle Competition. The students of winners Received the Prizes and Distributed by MSW Professor and NSS Officers. The programme was a great success by virtue of MSW Professor and NSS Programme Officers.

**DATE**: 12.08.2022

Number of NSS Volunteers Participated: 12 Number of Programme Officers Participated: 02 Venue: 1)Game Conducted for students, Gundur. 2)Games Conducted for students, Ollaiyur

#### GAMES CONDUCTED FOR STUDENTS IN GUNDUR AND OLLAIYUR

Tiruchirappalli, Tamil Nadu, India PPV9+QCH, NH 210 to BHEL Officer's City, Thirunagar, Tiruchirappalli, Tamil Nadu 620007, India Lat 10.74454° Long 78.71842° 12/08/22 11:02 AM