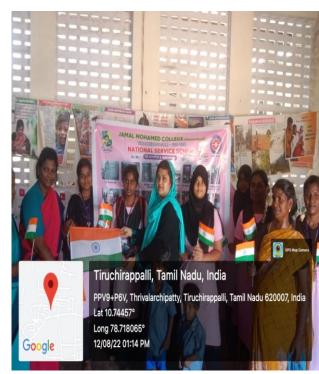

### 6. AWARENESS RALLY ON THE ROLE OF FREEDOM FIGHTER OF OUR NATION

On the date of 13<sup>th</sup> August 2022, The National Service Scheme of Jamal Mohamed College organised the Independence Day Awareness Rally on the role of Freedom fighter of our Nation at Jamal Mohamed College. The Independence day awareness rally taken by the NSS Clubs at Jamal Mohamed College near principal Office. Our Secretary and Principal has preside the Awareness programme. Our NSS Volunteers were actively participated in the rally. The Part V-Coordinator Dr. K. Halimunisha (SF-Women) and NSS Programme Officers Dr. R. Arulnangai and Ms. A. Rameeza has guided our NSS Volunteers to make the awareness programme in great manner.

DATE: 13.08.2021

Number of NSS Volunteers participated: 15 Number of NSS Programme Officers participated: 02 Venue: Jamal Mohamed College, Campus.

### AWARENESS RALLY ON THE ROLE OF FREEDOM FIGHTER OF OUR NATION

Ngeria Google Tiruchirappalli, Tamil Nadu, India PPV9+QCH, NH 210 to BHEL Officer's City, Thirunagar, Tiruchirappalli, Tamil Nadu 620007, India Lat 10.744558° Lag 78.718391° 13/08/22 05:04 PM