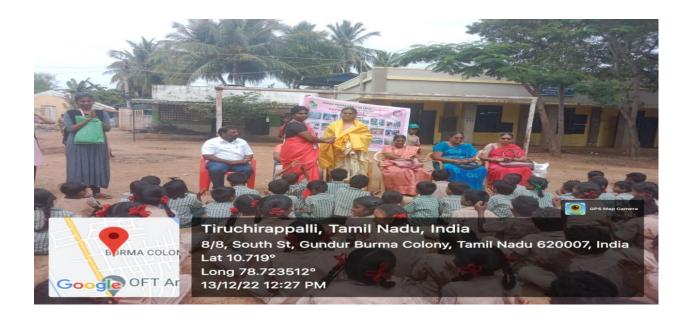

### 3.CONDUCTED COMPETITION FOR STUDENTS IN GUNDUR SCHOOL

On the date of 13<sup>th</sup> December 2022, On behalf of the National Service Scheme of Jamal Mohamed College volunteers were visited to the Elimentary School at Gundur. Our NSS volunteers were actively participated and conducted competition for the students .The programme was a great success because of the co-ordinator of volunteers. NSS Programme Officers has guided our NSS Volunteers to make the programme in great success.

DATE: 13.12.2022

Number of NSS Volunteers Participated: 07 Number of Programme Officers Participated: 02 Venue: Elimentary School, Gundur, Trichy.