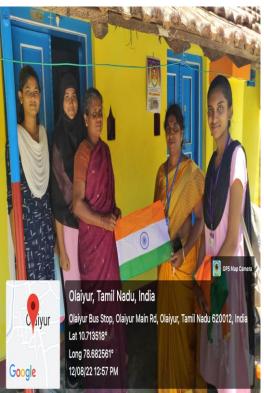

### **1.GAME CONDUCTED FOR STUDENTS IN ADOPTED VILLAGE**

On the date of 12<sup>th</sup> August 2022, On behalf of 75<sup>th</sup> Independence Day The Unath Bharat Abhiyan Organized with Master of Social Work and the National Service Scheme of Jamal Mohamed College were conducted the Game for Student of Elementary School in Gundur and The Games conducted for students of Grade School in Ollaiyur. The Teachers of Students , MSW Students and NSS Volunteers were actively Escort the Students. The Events are conducted for the Students are Essay contest, Drawing competition, Lemon and spoon Runner Competition, Musical Chair Competition, Running Competition, Filling water Bottle Competition. The students of winners Received the Prizes and Distributed by MSW Professor and NSS Officers. The programme was a great success by virtue of MSW Professor and NSS Programme Officers.

**DATE**: 12.08.2022

Number of NSS Volunteers Participated: 12 Number of Programme Officers Participated: 02 Venue: 1)Game Conducted for students, Gundur. 2)Games Conducted for students, Ollaiyur

#### GAMES CONDUCTED FOR STUDENTS IN GUNDUR AND OLLAIYUR

Tiruchirappalli, Tamil Nadu, India PPV9+QCH, NH 210 to BHEL Officer's City, Thirunagar, Tiruchirappalli, Tamil Nadu 620007, India Lat 10.74454° Long 78.71842° 12/08/22 11:02 AM