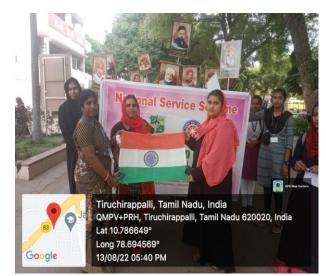

### 6. AWARENESS RALLY ON THE ROLE OF FREEDOM FIGHTER OF OUR NATION

On the date of 13<sup>th</sup> August 2022, The National Service Scheme of Jamal Mohamed College organised the Independence Day Awareness Rally on the role of Freedom fighter of our Nation at Jamal Mohamed College. The Independence day awareness rally taken by the NSS Clubs at Jamal Mohamed College near principal Office. Our Secretary and Principal has preside the Awareness programme. Our NSS Volunteers were actively participated in the rally. The Part V-Coordinator Dr. K. Halimunisha (SF-Women) and NSS Programme Officers Dr. R. Arulnangai and Ms. A. Rameeza has guided our NSS Volunteers to make the awareness programme in great manner.

DATE: 13.08.2021

Number of NSS Volunteers participated: 15 Number of NSS Programme Officers participated: 02 Venue: Jamal Mohamed College, Campus.

### AWARENESS RALLY ON THE ROLE OF FREEDOM FIGHTER OF OUR NATION

Ngeria Google Tiruchirappalli, Tamil Nadu, India PPV9+QCH, NH 210 to BHEL Officer's City, Thirunagar, Tiruchirappalli, Tamil Nadu 620007, India Lat 10.744558° Lag 78.718391° 13/08/22 05:04 PM