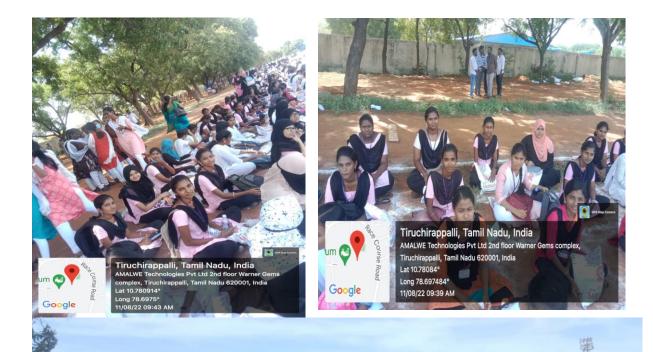

### 2.DRUG ABOLISHMENT PROGRAMME CONDUCTED IN ANNA STADIUM

On the date of 11<sup>th</sup> August 2022, The National Service Scheme of Jamal Mohamed College Volunteers were participated in Drug Abolishment Programme conducted in Anna Stadium.The NSS Volunteers were actively participated in the programme. The programme was a success because of the co-ordinator of volunteers. NSS Programme Officers has guided our NSS Volunteers to make the programme in grand success.

DATE: 11.08.2022

Number of NSS Volunteers Participated:70 Number of Programme Officers Participated: 02 Venue: Drug Abolishment programme in Anna Stadium.

### DRUG ABOLISHMENT PROGRAMME CONDUCTED IN ANNA STADIUM

部