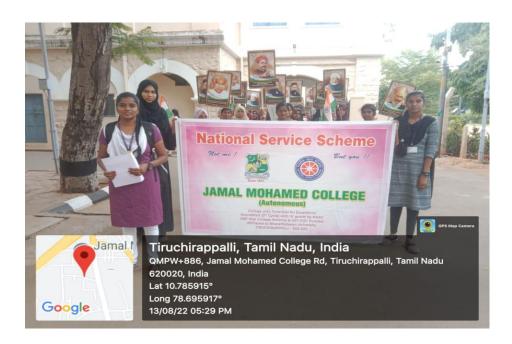

### 6. AWARENESS RALLY ON THE ROLE OF FREEDOM FIGHTER OF OUR NATION

On the date of 13<sup>th</sup> August 2022, The National Service Scheme of Jamal Mohamed College organised the Independence Day Awareness Rally on the role of Freedom fighter of our Nation at Jamal Mohamed College. The Independence day awareness rally taken by the NSS Clubs at Jamal Mohamed College near principal Office. Our Secretary and Principal has preside the Awareness programme. Our NSS Volunteers were actively participated in the rally. The Part V-Coordinator Dr. K. Halimunisha (SF-Women) and NSS Programme Officers Dr. R. Arulnangai and Ms. A. Rameeza has guided our NSS Volunteers to make the awareness programme in great manner.

DATE: 13.08.2021

Number of NSS Volunteers participated: 15 Number of NSS Programme Officers participated: 02 Venue: Jamal Mohamed College, Campus.

### AWARENESS RALLY ON THE ROLE OF FREEDOM FIGHTER OF OUR NATION

Ngeria Google Tiruchirappalli, Tamil Nadu, India PPV9+QCH, NH 210 to BHEL Officer's City, Thirunagar, Tiruchirappalli, Tamil Nadu 620007, India Lat 10.744558° Lag 78.718391° 13/08/22 05:04 PM