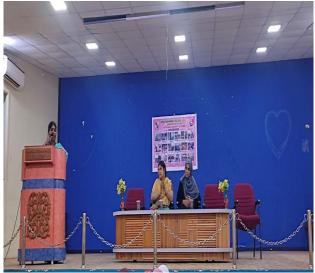

### 5.UNIVERSITY LEVEL PRE RD PARADE SELECTION CAMP

On the date of 30th September 2022, University level Pre RD Parade selection camp was held at Bharathidasan University. Regional director of NSS Dr. C.SAMUEL CHELLAIAH has addressed about the Pre RD Selection. Dr. M.SENTHILKUMAR State NSS Officer has motivated the students and OurCollege NSS Programme Officer has guided our NSS Volunteers to make theprogramme in good manner.

DATE: 30.09.2022

Number of NSS Volunteers Participated: 01 Number of NSS Programme Officers Participated: 02 VENUE: Bharathidasan University

### **UNIVERSITY LEVEL PRE-RD PARADE SELECTION CAMP**