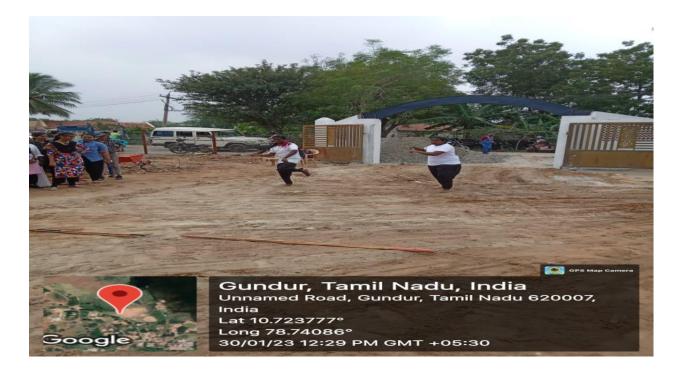

### **4.NATIONAL CHILD DAY**

On the date of 30<sup>th</sup> January 2023, On behalf of the National Service Scheme of Jamal Mohamed College volunteers were visited to the Gundur village. Our NSS volunteers were actively participated and NSS Volunteers perform the Drama, Dance, song and They performed mythologicl and they Entertained the village people .The programme was a great success because of the co-ordinator of volunteers. NSS Programme Officers has guided our NSS Volunteers to make the programme in great success.

DATE: 13.12.2022

Number of NSS Volunteers Participated: 19

Number of Programme Officers Participated: 02 Venue: Adopted village, Gundur, Trichy.