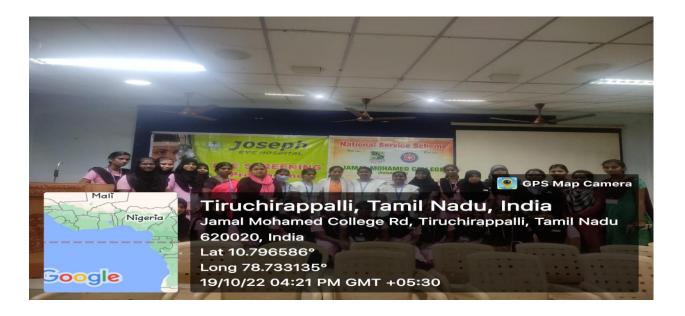

### 5.UNIVERSITY LEVEL PRE RD PARADE SELECTION CAMP

On the date of 30th September 2022, University level Pre RD Parade selection camp was held at Bharathidasan University. Regional director of NSS Dr. C.SAMUEL CHELLAIAH has addressed about the Pre RD Selection. Dr. M.SENTHILKUMAR State NSS Officer has motivated the students and OurCollege NSS Programme Officer has guided our NSS Volunteers to make theprogramme in good manner.

DATE: 30.09.2022

Number of NSS Volunteers Participated: 01 Number of NSS Programme Officers Participated: 02 VENUE: Bharathidasan University

### **UNIVERSITY LEVEL PRE-RD PARADE SELECTION CAMP**