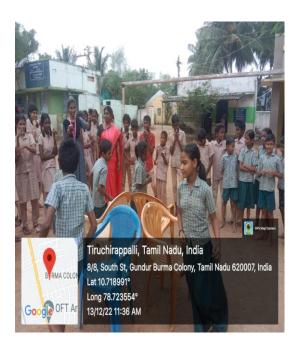

### 3.CONDUCTED COMPETITION FOR STUDENTS IN GUNDUR SCHOOL

On the date of 13<sup>th</sup> December 2022, On behalf of the National Service Scheme of Jamal Mohamed College volunteers were visited to the Elimentary School at Gundur. Our NSS volunteers were actively participated and conducted competition for the students .The programme was a great success because of the co-ordinator of volunteers. NSS Programme Officers has guided our NSS Volunteers to make the programme in great success.

DATE: 13.12.2022

Number of NSS Volunteers Participated: 07 Number of Programme Officers Participated: 02 Venue: Elimentary School, Gundur, Trichy.