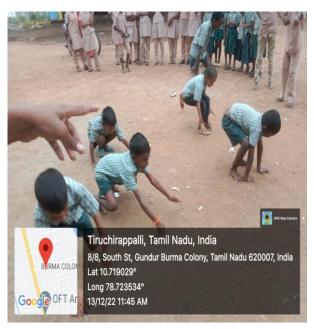

### 3.CONDUCTED COMPETITION FOR STUDENTS IN GUNDUR SCHOOL

On the date of 13<sup>th</sup> December 2022, On behalf of the National Service Scheme of Jamal Mohamed College volunteers were visited to the Elimentary School at Gundur. Our NSS volunteers were actively participated and conducted competition for the students .The programme was a great success because of the co-ordinator of volunteers. NSS Programme Officers has guided our NSS Volunteers to make the programme in great success.

DATE: 13.12.2022

Number of NSS Volunteers Participated: 07 Number of Programme Officers Participated: 02 Venue: Elimentary School, Gundur, Trichy.

### CONDUCTED COMPETITION FOR STUDENTS IN GUNDUR SCHOOL