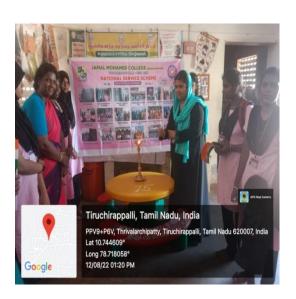

### 6. AWARENESS RALLY ON THE ROLE OF FREEDOM FIGHTER OF OUR NATION

On the date of 13<sup>th</sup> August 2022, The National Service Scheme of Jamal Mohamed College organised the Independence Day Awareness Rally on the role of Freedom fighter of our Nation at Jamal Mohamed College. The Independence day awareness rally taken by the NSS Clubs at Jamal Mohamed College near principal Office. Our Secretary and Principal has preside the Awareness programme. Our NSS Volunteers were actively participated in the rally. The Part V-Coordinator Dr. K. Halimunisha (SF-Women) and NSS Programme Officers Dr. R. Arulnangai and Ms. A. Rameeza has guided our NSS Volunteers to make the awareness programme in great manner.

DATE: 13.08.2021

Number of NSS Volunteers participated: 15 Number of NSS Programme Officers participated: 02 Venue: Jamal Mohamed College, Campus.

### AWARENESS RALLY ON THE ROLE OF FREEDOM FIGHTER OF OUR NATION

Ngeria Google Tiruchirappalli, Tamil Nadu, India PPV9+QCH, NH 210 to BHEL Officer's City, Thirunagar, Tiruchirappalli, Tamil Nadu 620007, India Lat 10.744558° Lag 78.718391° 13/08/22 05:04 PM