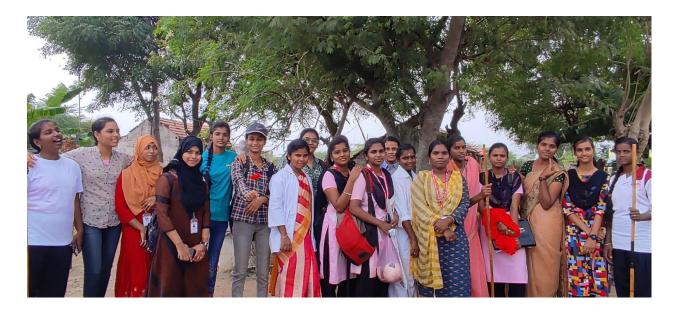

### **4.NATIONAL CHILD DAY**

On the date of 30<sup>th</sup> January 2023, On behalf of the National Service Scheme of Jamal Mohamed College volunteers were visited to the Gundur village. Our NSS volunteers were actively participated and NSS Volunteers perform the Drama, Dance, song and They performed mythologicl and they Entertained the village people .The programme was a great success because of the co-ordinator of volunteers. NSS Programme Officers has guided our NSS Volunteers to make the programme in great success.

DATE: 13.12.2022

Number of NSS Volunteers Participated: 19

Number of Programme Officers Participated: 02 Venue: Adopted village, Gundur, Trichy.