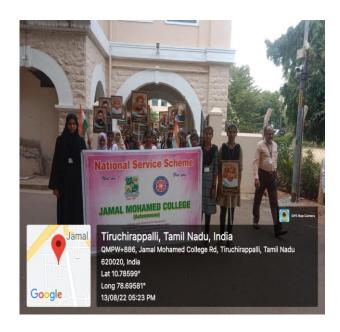

### 6. AWARENESS RALLY ON THE ROLE OF FREEDOM FIGHTER OF OUR NATION

On the date of 13<sup>th</sup> August 2022, The National Service Scheme of Jamal Mohamed College organised the Independence Day Awareness Rally on the role of Freedom fighter of our Nation at Jamal Mohamed College. The Independence day awareness rally taken by the NSS Clubs at Jamal Mohamed College near principal Office. Our Secretary and Principal has preside the Awareness programme. Our NSS Volunteers were actively participated in the rally. The Part V-Coordinator Dr. K. Halimunisha (SF-Women) and NSS Programme Officers Dr. R. Arulnangai and Ms. A. Rameeza has guided our NSS Volunteers to make the awareness programme in great manner.

DATE: 13.08.2021

Number of NSS Volunteers participated: 15 Number of NSS Programme Officers participated: 02 Venue: Jamal Mohamed College, Campus.

### AWARENESS RALLY ON THE ROLE OF FREEDOM FIGHTER OF OUR NATION

Ngeria Google Tiruchirappalli, Tamil Nadu, India PPV9+QCH, NH 210 to BHEL Officer's City, Thirunagar, Tiruchirappalli, Tamil Nadu 620007, India Lat 10.744558° Lag 78.718391° 13/08/22 05:04 PM