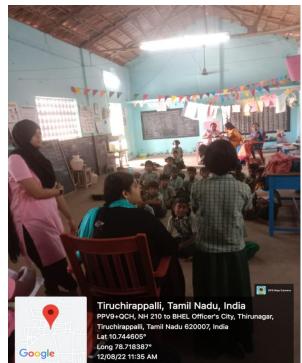

### **1.GAME CONDUCTED FOR STUDENTS IN ADOPTED VILLAGE**

On the date of 12<sup>th</sup> August 2022, On behalf of 75<sup>th</sup> Independence Day The Unath Bharat Abhiyan Organized with Master of Social Work and the National Service Scheme of Jamal Mohamed College were conducted the Game for Student of Elementary School in Gundur and The Games conducted for students of Grade School in Ollaiyur. The Teachers of Students , MSW Students and NSS Volunteers were actively Escort the Students. The Events are conducted for the Students are Essay contest, Drawing competition, Lemon and spoon Runner Competition, Musical Chair Competition, Running Competition, Filling water Bottle Competition. The students of winners Received the Prizes and Distributed by MSW Professor and NSS Officers. The programme was a great success by virtue of MSW Professor and NSS Programme Officers.

**DATE**: 12.08.2022

Number of NSS Volunteers Participated: 12 Number of Programme Officers Participated: 02 Venue: 1)Game Conducted for students, Gundur. 2)Games Conducted for students, Ollaiyur

#### GAMES CONDUCTED FOR STUDENTS IN GUNDUR AND OLLAIYUR

Tiruchirappalli, Tamil Nadu, India PPV9+QCH, NH 210 to BHEL Officer's City, Thirunagar, Tiruchirappalli, Tamil Nadu 620007, India Lat 10.74454° Long 78.71842° 12/08/22 11:02 AM