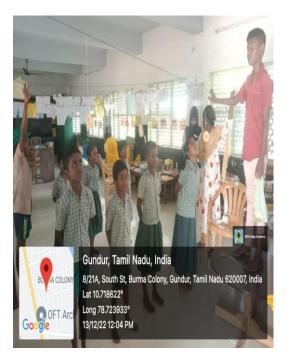

### **4.NATIONAL CHILD DAY**

On the date of 30<sup>th</sup> January 2023, On behalf of the National Service Scheme of Jamal Mohamed College volunteers were visited to the Gundur village. Our NSS volunteers were actively participated and NSS Volunteers perform the Drama, Dance, song and They performed mythologicl and they Entertained the village people .The programme was a great success because of the co-ordinator of volunteers. NSS Programme Officers has guided our NSS Volunteers to make the programme in great success.

DATE: 13.12.2022

Number of NSS Volunteers Participated: 19

Number of Programme Officers Participated: 02 Venue: Adopted village, Gundur, Trichy.

### **NATIONAL CHILD DAY**

### **NATIONAL CHILD DAY**

P