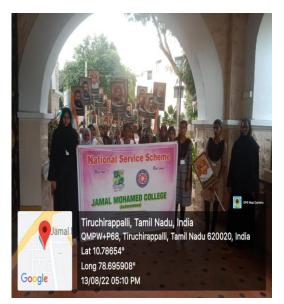

### 6. AWARENESS RALLY ON THE ROLE OF FREEDOM FIGHTER OF OUR NATION

On the date of 13<sup>th</sup> August 2022, The National Service Scheme of Jamal Mohamed College organised the Independence Day Awareness Rally on the role of Freedom fighter of our Nation at Jamal Mohamed College. The Independence day awareness rally taken by the NSS Clubs at Jamal Mohamed College near principal Office. Our Secretary and Principal has preside the Awareness programme. Our NSS Volunteers were actively participated in the rally. The Part V-Coordinator Dr. K. Halimunisha (SF-Women) and NSS Programme Officers Dr. R. Arulnangai and Ms. A. Rameeza has guided our NSS Volunteers to make the awareness programme in great manner.

DATE: 13.08.2021

Number of NSS Volunteers participated: 15 Number of NSS Programme Officers participated: 02 Venue: Jamal Mohamed College, Campus.

### AWARENESS RALLY ON THE ROLE OF FREEDOM FIGHTER OF OUR NATION

Ngeria Google Tiruchirappalli, Tamil Nadu, India PPV9+QCH, NH 210 to BHEL Officer's City, Thirunagar, Tiruchirappalli, Tamil Nadu 620007, India Lat 10.744558° Lag 78.718391° 13/08/22 05:04 PM