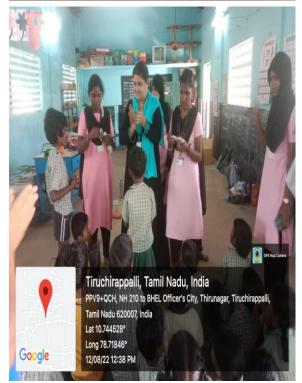

### **1.GAME CONDUCTED FOR STUDENTS IN ADOPTED VILLAGE**

On the date of 12<sup>th</sup> August 2022, On behalf of 75<sup>th</sup> Independence Day The Unath Bharat Abhiyan Organized with Master of Social Work and the National Service Scheme of Jamal Mohamed College were conducted the Game for Student of Elementary School in Gundur and The Games conducted for students of Grade School in Ollaiyur. The Teachers of Students , MSW Students and NSS Volunteers were actively Escort the Students. The Events are conducted for the Students are Essay contest, Drawing competition, Lemon and spoon Runner Competition, Musical Chair Competition, Running Competition, Filling water Bottle Competition. The students of winners Received the Prizes and Distributed by MSW Professor and NSS Officers. The programme was a great success by virtue of MSW Professor and NSS Programme Officers.

**DATE**: 12.08.2022

Number of NSS Volunteers Participated: 12 Number of Programme Officers Participated: 02 Venue: 1)Game Conducted for students, Gundur. 2)Games Conducted for students, Ollaiyur

#### GAMES CONDUCTED FOR STUDENTS IN GUNDUR AND OLLAIYUR

Tiruchirappalli, Tamil Nadu, India PPV9+QCH, NH 210 to BHEL Officer's City, Thirunagar, Tiruchirappalli, Tamil Nadu 620007, India Lat 10.74454° Long 78.71842° 12/08/22 11:02 AM