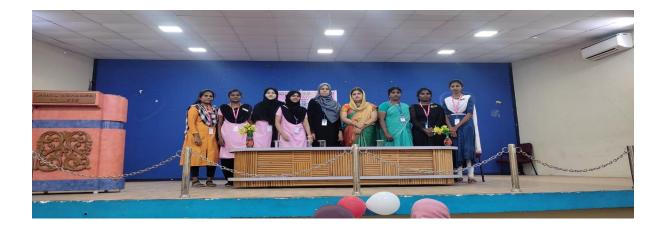

### **4.NATIONAL CHILD DAY**

On the date of 30<sup>th</sup> January 2023, On behalf of the National Service Scheme of Jamal Mohamed College volunteers were visited to the Gundur village. Our NSS volunteers were actively participated and NSS Volunteers perform the Drama, Dance, song and They performed mythologicl and they Entertained the village people .The programme was a great success because of the co-ordinator of volunteers. NSS Programme Officers has guided our NSS Volunteers to make the programme in great success.

DATE: 13.12.2022

Number of NSS Volunteers Participated: 19

Number of Programme Officers Participated: 02 Venue: Adopted village, Gundur, Trichy.

### **NATIONAL CHILD DAY**

### **NATIONAL CHILD DAY**

P