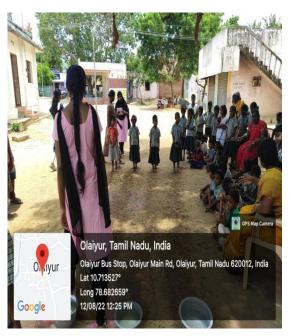

### **1.GAME CONDUCTED FOR STUDENTS IN ADOPTED VILLAGE**

On the date of 12<sup>th</sup> August 2022, On behalf of 75<sup>th</sup> Independence Day The Unath Bharat Abhiyan Organized with Master of Social Work and the National Service Scheme of Jamal Mohamed College were conducted the Game for Student of Elementary School in Gundur and The Games conducted for students of Grade School in Ollaiyur. The Teachers of Students , MSW Students and NSS Volunteers were actively Escort the Students. The Events are conducted for the Students are Essay contest, Drawing competition, Lemon and spoon Runner Competition, Musical Chair Competition, Running Competition, Filling water Bottle Competition. The students of winners Received the Prizes and Distributed by MSW Professor and NSS Officers. The programme was a great success by virtue of MSW Professor and NSS Programme Officers.

**DATE**: 12.08.2022

Number of NSS Volunteers Participated: 12 Number of Programme Officers Participated: 02 Venue: 1)Game Conducted for students, Gundur. 2)Games Conducted for students, Ollaiyur

#### GAMES CONDUCTED FOR STUDENTS IN GUNDUR AND OLLAIYUR

Tiruchirappalli, Tamil Nadu, India PPV9+QCH, NH 210 to BHEL Officer's City, Thirunagar, Tiruchirappalli, Tamil Nadu 620007, India Lat 10.74454° Long 78.71842° 12/08/22 11:02 AM