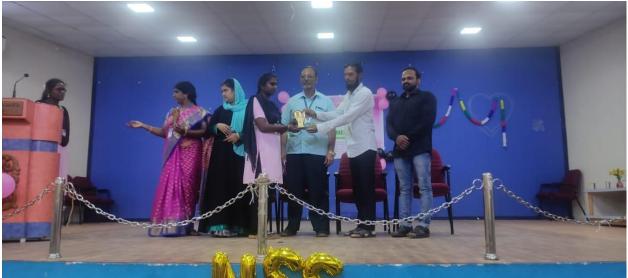

### 5.UNIVERSITY LEVEL PRE RD PARADE SELECTION CAMP

On the date of 30th September 2022, University level Pre RD Parade selection camp was held at Bharathidasan University. Regional director of NSS Dr. C.SAMUEL CHELLAIAH has addressed about the Pre RD Selection. Dr. M.SENTHILKUMAR State NSS Officer has motivated the students and OurCollege NSS Programme Officer has guided our NSS Volunteers to make theprogramme in good manner.

DATE: 30.09.2022

Number of NSS Volunteers Participated: 01 Number of NSS Programme Officers Participated: 02 VENUE: Bharathidasan University

### **UNIVERSITY LEVEL PRE-RD PARADE SELECTION CAMP**