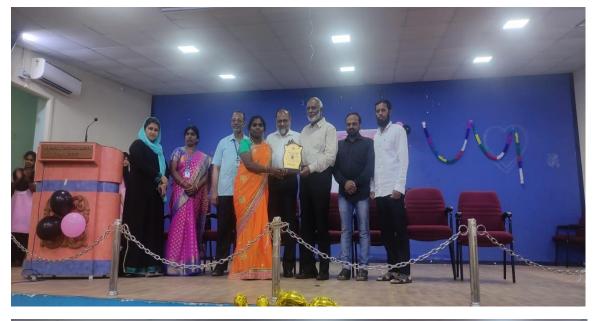

### 5.UNIVERSITY LEVEL PRE RD PARADE SELECTION CAMP

On the date of 30th September 2022, University level Pre RD Parade selection camp was held at Bharathidasan University. Regional director of NSS Dr. C.SAMUEL CHELLAIAH has addressed about the Pre RD Selection. Dr. M.SENTHILKUMAR State NSS Officer has motivated the students and OurCollege NSS Programme Officer has guided our NSS Volunteers to make theprogramme in good manner.

DATE: 30.09.2022

Number of NSS Volunteers Participated: 01 Number of NSS Programme Officers Participated: 02 VENUE: Bharathidasan University

### **UNIVERSITY LEVEL PRE-RD PARADE SELECTION CAMP**