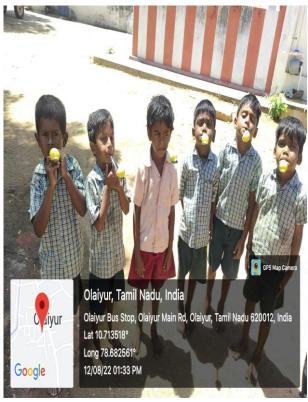

### **1.GAME CONDUCTED FOR STUDENTS IN ADOPTED VILLAGE**

On the date of 12<sup>th</sup> August 2022, On behalf of 75<sup>th</sup> Independence Day The Unath Bharat Abhiyan Organized with Master of Social Work and the National Service Scheme of Jamal Mohamed College were conducted the Game for Student of Elementary School in Gundur and The Games conducted for students of Grade School in Ollaiyur. The Teachers of Students , MSW Students and NSS Volunteers were actively Escort the Students. The Events are conducted for the Students are Essay contest, Drawing competition, Lemon and spoon Runner Competition, Musical Chair Competition, Running Competition, Filling water Bottle Competition. The students of winners Received the Prizes and Distributed by MSW Professor and NSS Officers. The programme was a great success by virtue of MSW Professor and NSS Programme Officers.

**DATE**: 12.08.2022

Number of NSS Volunteers Participated: 12 Number of Programme Officers Participated: 02 Venue: 1)Game Conducted for students, Gundur. 2)Games Conducted for students, Ollaiyur

#### GAMES CONDUCTED FOR STUDENTS IN GUNDUR AND OLLAIYUR

Tiruchirappalli, Tamil Nadu, India PPV9+QCH, NH 210 to BHEL Officer's City, Thirunagar, Tiruchirappalli, Tamil Nadu 620007, India Lat 10.74454° Long 78.71842° 12/08/22 11:02 AM