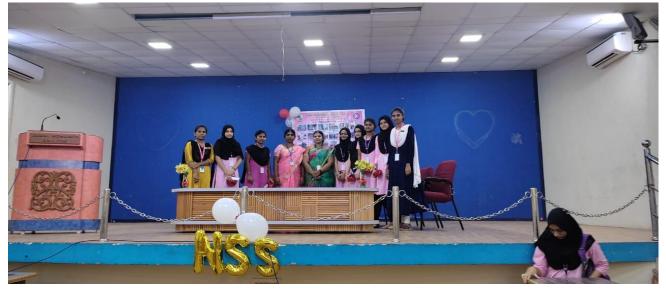

ce Scheme of Jamal Mohamed College Volunteers were actively participated in the programme. Our principal preside the programme and Our Secretary & Correspondent, NSS Programme Officers were also participated in the programme. The Debate programme is about Human Rights Day. The Debate students were actively participated and 1<sup>st</sup> team gave advantages and 2<sup>nd</sup> gave disadvantages of a Rights. The Judge of the debate is Dr.S. Vijayalakshmi Mam. The both team won the 1<sup>st</sup> prize. Our NSS Programme Officers were guided our NSS Volunteers to make the programme in grand success.

Date:28.12.2022

Number of NSS Volunteers Participated: 100

Number of NSS Programme Officers Participated: 02

VENUE: Kajamian Auditorium, JMC

# **DEBATE PROGRAMME ON HUMAN RIGHTS DAY**













JAMAL MOHAMED COLLEGE (AUTONOMOUS) Conversion of partners after excertain a An intercent of the cycle payer of A. Grand, a table DBT star College Scheme & DST + 1000 (part (Attributed to Bhorath dasar University)



### Extension Activities (PART-V) PARTICIPANTS ATTENDANCE

Name of the Club: National service scheme

Date: 28. 12.2022

Name (Title) of the Activity Human Right Debate Program

|     | S.No.  | 1 12 11       | 0.                  |                     |              |
|-----|--------|---------------|---------------------|---------------------|--------------|
|     |        | and the state | Name of the Student | Class               | i Signature  |
|     | 1-     | 21UCH113      | R'Azeena Fathima    | TIBSC - Chemistry   | RAZE         |
| 1   | 2:     | 21UC H107