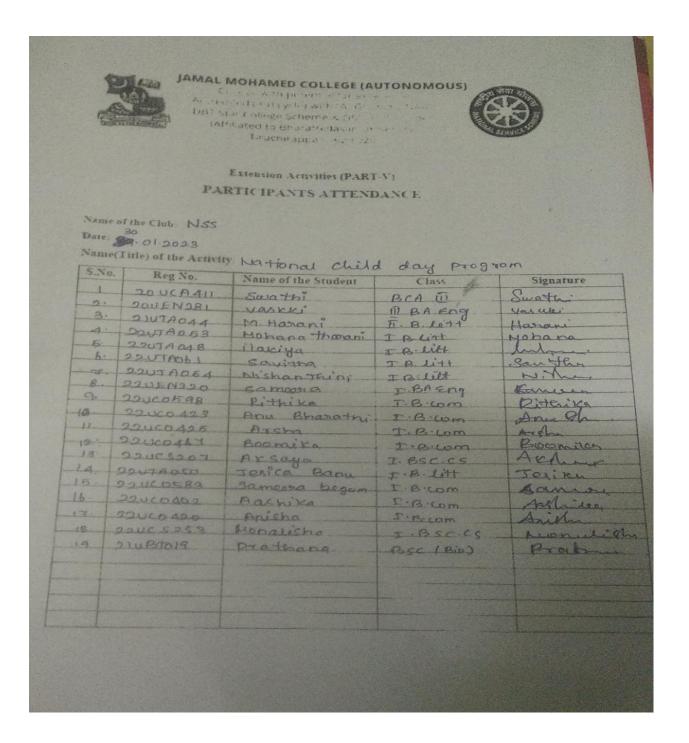

### **4.NATIONAL CHILD DAY**

On the date of 30<sup>th</sup> January 2023, On behalf of the National Service Scheme of Jamal Mohamed College volunteers were visited to the Gundur village. Our NSS volunteers were actively participated and NSS Volunteers perform the Drama, Dance, song and They performed mythologicl and they Entertained the village people .The programme was a great success because of the co-ordinator of volunteers. NSS Programme Officers has guided our NSS Volunteers to make the programme in great success.

DATE: 13.12.2022

Number of NSS Volunteers Participated: 19

Number of Programme Officers Participated: 02 Venue: Adopted village, Gundur, Trichy.