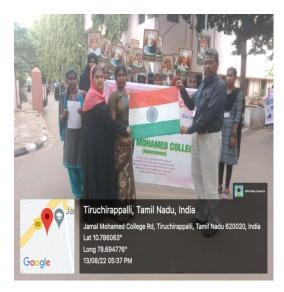

### 6. AWARENESS RALLY ON THE ROLE OF FREEDOM FIGHTER OF OUR NATION

On the date of 13<sup>th</sup> August 2022, The National Service Scheme of Jamal Mohamed College organised the Independence Day Awareness Rally on the role of Freedom fighter of our Nation at Jamal Mohamed College. The Independence day awareness rally taken by the NSS Clubs at Jamal Mohamed College near principal Office. Our Secretary and Principal has preside the Awareness programme. Our NSS Volunteers were actively participated in the rally. The Part V-Coordinator Dr. K. Halimunisha (SF-Women) and NSS Programme Officers Dr. R. Arulnangai and Ms. A. Rameeza has guided our NSS Volunteers to make the awareness programme in great manner.

DATE: 13.08.2021

Number of NSS Volunteers participated: 15 Number of NSS Programme Officers participated: 02 Venue: Jamal Mohamed College, Campus.

### AWARENESS RALLY ON THE ROLE OF FREEDOM FIGHTER OF OUR NATION

Ngeria Google Tiruchirappalli, Tamil Nadu, India PPV9+QCH, NH 210 to BHEL Officer's City, Thirunagar, Tiruchirappalli, Tamil Nadu 620007, India Lat 10.744558° Lag 78.718391° 13/08/22 05:04 PM