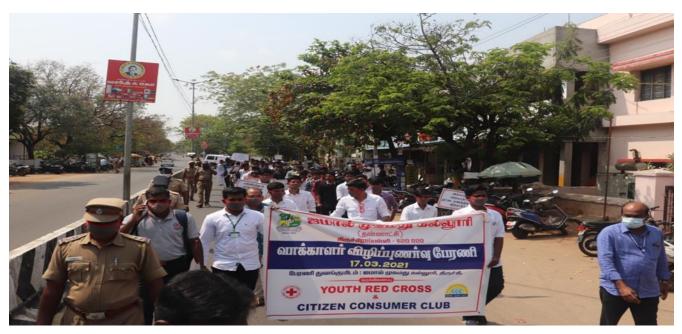

### **VOTER'S AWARENESS RALLY- REPORT**

The Youth Red Cross and Citizen Consumer Club of Jamal Mohamed College jointly organized the Voter's Awareness Rally on 17th March 2021, Wednesday, at 10:30 am. The Rally was flagged off by Bharathidasan Registrar, Dr. G. Gopinath, University, Tiruchirappalli and Mr. Visvanathen R.D.O. Dr.S. Ismail Mohideen, **Principal Jamal Mohamed College,** delivered the presidential address and insisted on the significance and value of fair and perfect voting. Dr.K. Abdus Samad, Assistant Secretary, Jamal Mohamed College, Mr. Ramesh, Tahsildar, Tiruchirappalli West, Er. G.Rajasekaran, Chairman, Indian Red Cross Society, Mr. Jawhar Hasan, Secretary, Red Cross Society, Dr.K. Vetrivel, YRC Zonal Coordinator were took part and felicitated the members of the Rally.

The Voter's Awareness Rally was given a signal start from Jamal Mohamed college campus and reached the Head Post Office, then returned to the college campus. More than 85 students were participated in the Rally and they raised the slogans highlighting the importance of the voter's and voting "Rights and importance of Voter's and Voting". This Rally was organized by Dr. J.Augustin, Staff Advisor, Youth Red Cross and Dr. T.Umar Sadiq, Staff Advisor, Citizen Consumer Club of Jamal Mohamed College.