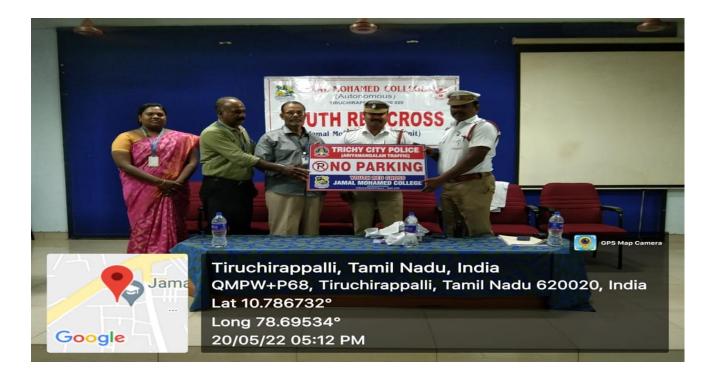

### **VOTER'S AWARENESS RALLY- REPORT**

The Youth Red Cross and Citizen Consumer Club of Jamal Mohamed College jointly organized the Voter's Awareness Rally on 17th March 2021, Wednesday, at 10:30 am. The Rally was flagged off by Bharathidasan Registrar, Dr. G. Gopinath, University, Tiruchirappalli and Mr. Visvanathen R.D.O. Dr.S. Ismail Mohideen, **Principal Jamal Mohamed College,** delivered the presidential address and insisted on the significance and value of fair and perfect voting. Dr.K. Abdus Samad, Assistant Secretary, Jamal Mohamed College, Mr. Ramesh, Tahsildar, Tiruchirappalli West, Er. G.Rajasekaran, Chairman, Indian Red Cross Society, Mr. Jawhar Hasan, Secretary, Red Cross Society, Dr.K. Vetrivel, YRC Zonal Coordinator were took part and felicitated the members of the Rally.

The Voter's Awareness Rally was given a signal start from Jamal Mohamed college campus and reached the Head Post Office, then returned to the college campus. More than 85 students were participated in the Rally and they raised the slogans highlighting the importance of the voter's and voting "Rights and importance of Voter's and Voting". This Rally was organized by Dr. J.Augustin, Staff Advisor, Youth Red Cross and Dr. T.Umar Sadiq, Staff Advisor, Citizen Consumer Club of Jamal Mohamed College.