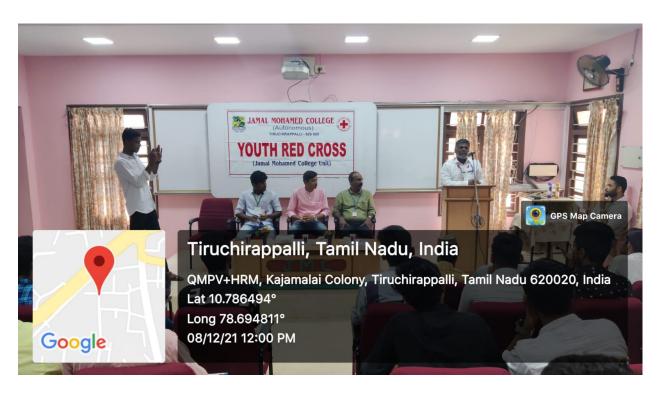

### **VOTER'S AWARENESS RALLY- REPORT**

The Youth Red Cross and Citizen Consumer Club of Jamal Mohamed College jointly organized the Voter's Awareness Rally on 17th March 2021, Wednesday, at 10:30 am. The Rally was flagged off by Bharathidasan Registrar, Dr. G. Gopinath, University, Tiruchirappalli and Mr. Visvanathen R.D.O. Dr.S. Ismail Mohideen, **Principal Jamal Mohamed College,** delivered the presidential address and insisted on the significance and value of fair and perfect voting. Dr.K. Abdus Samad, Assistant Secretary, Jamal Mohamed College, Mr. Ramesh, Tahsildar, Tiruchirappalli West, Er. G.Rajasekaran, Chairman, Indian Red Cross Society, Mr. Jawhar Hasan, Secretary, Red Cross Society, Dr.K. Vetrivel, YRC Zonal Coordinator were took part and felicitated the members of the Rally.

The Voter's Awareness Rally was given a signal start from Jamal Mohamed college campus and reached the Head Post Office, then returned to the college campus. More than 85 students were participated in the Rally and they raised the slogans highlighting the importance of the voter's and voting "Rights and importance of Voter's and Voting". This Rally was organized by Dr. J.Augustin, Staff Advisor, Youth Red Cross and Dr. T.Umar Sadiq, Staff Advisor, Citizen Consumer Club of Jamal Mohamed College.