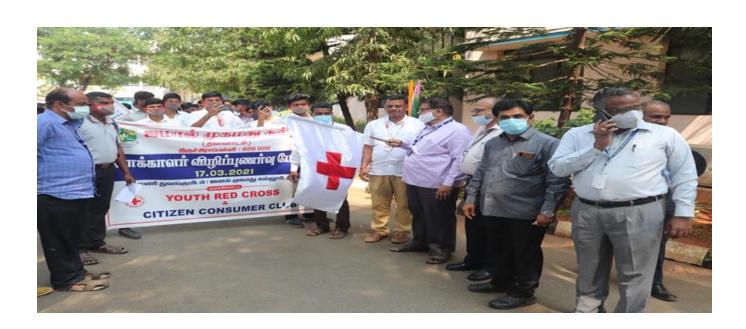

### **VOTER'S AWARENESS RALLY- REPORT**

The Youth Red Cross and Citizen Consumer Club of Jamal Mohamed College jointly organized the Voter's Awareness Rally on 17th March 2021, Wednesday, at 10:30 am. The Rally was flagged off by Bharathidasan Registrar, Dr. G. Gopinath, University, Tiruchirappalli and Mr. Visvanathen R.D.O. Dr.S. Ismail Mohideen, **Principal Jamal Mohamed College,** delivered the presidential address and insisted on the significance and value of fair and perfect voting. Dr.K. Abdus Samad, Assistant Secretary, Jamal Mohamed College, Mr. Ramesh, Tahsildar, Tiruchirappalli West, Er. G.Rajasekaran, Chairman, Indian Red Cross Society, Mr. Jawhar Hasan, Secretary, Red Cross Society, Dr.K. Vetrivel, YRC Zonal Coordinator were took part and felicitated the members of the Rally.

The Voter's Awareness Rally was given a signal start from Jamal Mohamed college campus and reached the Head Post Office, then returned to the college campus. More than 85 students were participated in the Rally and they raised the slogans highlighting the importance of the voter's and voting "Rights and importance of Voter's and Voting". This Rally was organized by Dr. J.Augustin, Staff Advisor, Youth Red Cross and Dr. T.Umar Sadiq, Staff Advisor, Citizen Consumer Club of Jamal Mohamed College.