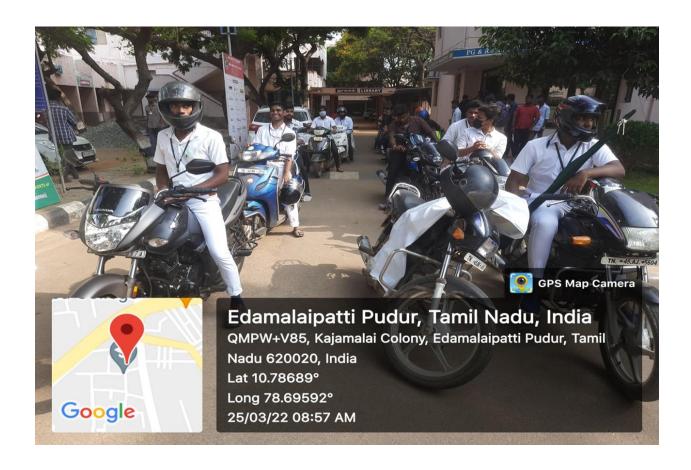

| 50.4 5050       |
| 56. |            |                                 |                  |                 |
| 57. |            |                                 |                  |                 |
| 58. |            |                                 |                  |                 |
| 59. |            |                                 |                  |                 |
| 60. |            |                                 |                  |                 |
| 61. |            |                                 |                  |                 |
| 62. |            |                                 |                  |                 |

## **Road Safety Awareness Rally**

Youth Red Cross & NSS Jointly organized Road Safety Awareness Rally as on 25-03-2022.







## Road Safety Awareness Rally - Report

Road Safety Awareness Rally- Youth Red Cross & NSS as on 25-03-2022

Road Safety Awareness Rally was jointly organized by Youth Red Cross unit of Jamal Mohamed college and NSS unit of Jamal Mohamed Jointly organized Road Safety Awareness Rally as on 25-03-2022. The rally was inaugurated by Mr. Karthkayan Commissioner Trichy city. Secretary correspondent of Jamal Mohamed college Janab Dr. A.K.Khaja Nazeemudeen, Treasurer Hajee MJ. Jamal Mohamed, Assistant Secretary Janab Dr.K. Abdus Samad, Principal Dr. S. Ismail Mohideen, Vice Principal Dr. A. Mohamed Ibraheem, Dr. M. Mohamed Sihabudeen, Honararey Dr. K. N. Abdul Kader Nihal, Director of Hostel Administration Dr. K. N. Mohamed Fazil, Registrar of Attendence Prof. M. A. Jamal Mohamed Yaseen Zubeir,