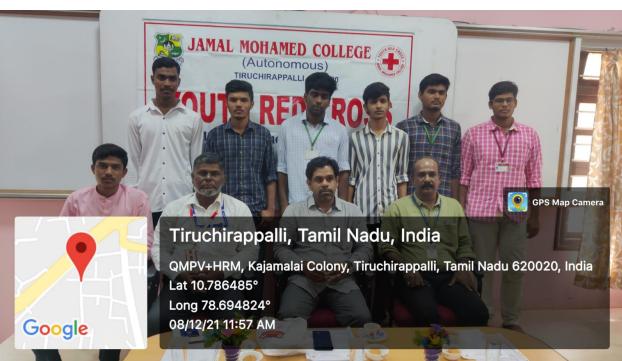

### **VOTER'S AWARENESS RALLY- REPORT**

The Youth Red Cross and Citizen Consumer Club of Jamal Mohamed College jointly organized the Voter's Awareness Rally on 17th March 2021, Wednesday, at 10:30 am. The Rally was flagged off by Bharathidasan Registrar, Dr. G. Gopinath, University, Tiruchirappalli and Mr. Visvanathen R.D.O. Dr.S. Ismail Mohideen, **Principal Jamal Mohamed College,** delivered the presidential address and insisted on the significance and value of fair and perfect voting. Dr.K. Abdus Samad, Assistant Secretary, Jamal Mohamed College, Mr. Ramesh, Tahsildar, Tiruchirappalli West, Er. G.Rajasekaran, Chairman, Indian Red Cross Society, Mr. Jawhar Hasan, Secretary, Red Cross Society, Dr.K. Vetrivel, YRC Zonal Coordinator were took part and felicitated the members of the Rally.

The Voter's Awareness Rally was given a signal start from Jamal Mohamed college campus and reached the Head Post Office, then returned to the college campus. More than 85 students were participated in the Rally and they raised the slogans highlighting the importance of the voter's and voting "Rights and importance of Voter's and Voting". This Rally was organized by Dr. J.Augustin, Staff Advisor, Youth Red Cross and Dr. T.Umar Sadiq, Staff Advisor, Citizen Consumer Club of Jamal Mohamed College.