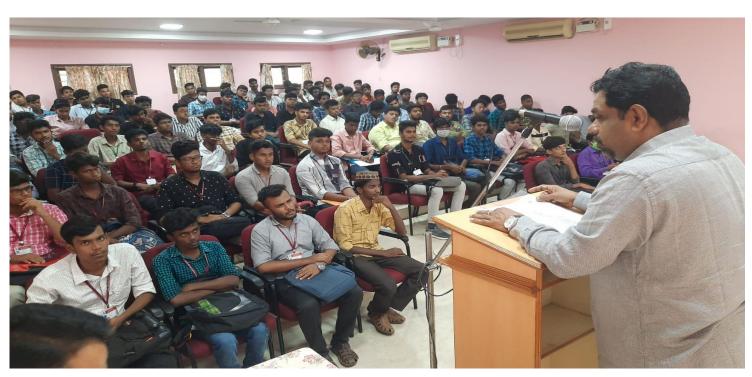

### **VOTER'S AWARENESS RALLY- REPORT**

The Youth Red Cross and Citizen Consumer Club of Jamal Mohamed College jointly organized the Voter's Awareness Rally on 17th March 2021, Wednesday, at 10:30 am. The Rally was flagged off by Bharathidasan Registrar, Dr. G. Gopinath, University, Tiruchirappalli and Mr. Visvanathen R.D.O. Dr.S. Ismail Mohideen, **Principal Jamal Mohamed College,** delivered the presidential address and insisted on the significance and value of fair and perfect voting. Dr.K. Abdus Samad, Assistant Secretary, Jamal Mohamed College, Mr. Ramesh, Tahsildar, Tiruchirappalli West, Er. G.Rajasekaran, Chairman, Indian Red Cross Society, Mr. Jawhar Hasan, Secretary, Red Cross Society, Dr.K. Vetrivel, YRC Zonal Coordinator were took part and felicitated the members of the Rally.

The Voter's Awareness Rally was given a signal start from Jamal Mohamed college campus and reached the Head Post Office, then returned to the college campus. More than 85 students were participated in the Rally and they raised the slogans highlighting the importance of the voter's and voting "Rights and importance of Voter's and Voting". This Rally was organized by Dr. J.Augustin, Staff Advisor, Youth Red Cross and Dr. T.Umar Sadiq, Staff Advisor, Citizen Consumer Club of Jamal Mohamed College.