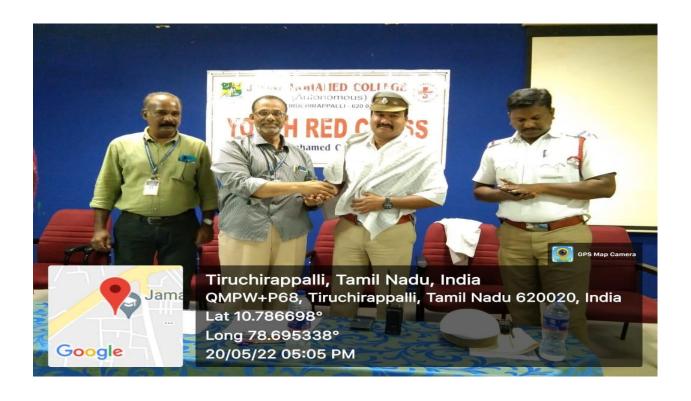

### **VOTER'S AWARENESS RALLY- REPORT**

The Youth Red Cross and Citizen Consumer Club of Jamal Mohamed College jointly organized the Voter's Awareness Rally on 17th March 2021, Wednesday, at 10:30 am. The Rally was flagged off by Bharathidasan Registrar, Dr. G. Gopinath, University, Tiruchirappalli and Mr. Visvanathen R.D.O. Dr.S. Ismail Mohideen, **Principal Jamal Mohamed College,** delivered the presidential address and insisted on the significance and value of fair and perfect voting. Dr.K. Abdus Samad, Assistant Secretary, Jamal Mohamed College, Mr. Ramesh, Tahsildar, Tiruchirappalli West, Er. G.Rajasekaran, Chairman, Indian Red Cross Society, Mr. Jawhar Hasan, Secretary, Red Cross Society, Dr.K. Vetrivel, YRC Zonal Coordinator were took part and felicitated the members of the Rally.

The Voter's Awareness Rally was given a signal start from Jamal Mohamed college campus and reached the Head Post Office, then returned to the college campus. More than 85 students were participated in the Rally and they raised the slogans highlighting the importance of the voter's and voting "Rights and importance of Voter's and Voting". This Rally was organized by Dr. J.Augustin, Staff Advisor, Youth Red Cross and Dr. T.Umar Sadiq, Staff Advisor, Citizen Consumer Club of Jamal Mohamed College.