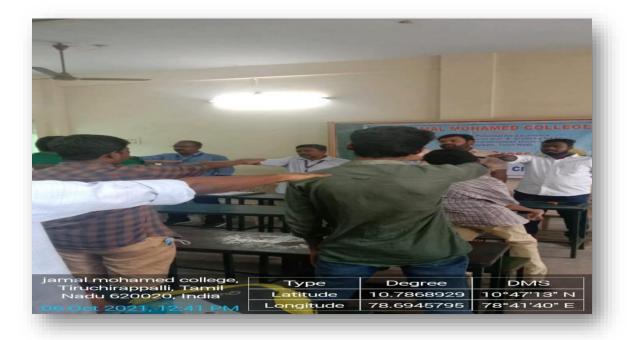

# Pledge taking Programme

YRC&CCC organized Awareness Programme conducted as on 06.10.2021 to "Safeguard *the women integrity"* 

### Safeguard the women integrity – Report

Pledge taking Programme- YRC&CCC (men) organized Awareness Programme conducted as on 06.10.2021 to "Safeguard the women integrity". In this Programme coordinator of part five extinction activity Prf. Sheik Ismail, Staff in charge of Citizen Consumer Club Dr. T. Umar Sadiq, Staff in charge of Youth Red Cross Dr. J. Augustin, Head of the Department of History Dr. A . Akber Hussian, Dr. M. Mohamed Tajdeen, Dr. S. I.A. Muhamed Yasir together with 54 Cadets of Youth Red Cross participated in the oath taken ceremony. In this Programme coordinator of part five extinction activity Prf. Sheik Ismail elaborated the Rights of women and the importance of safe guarding women integrity.