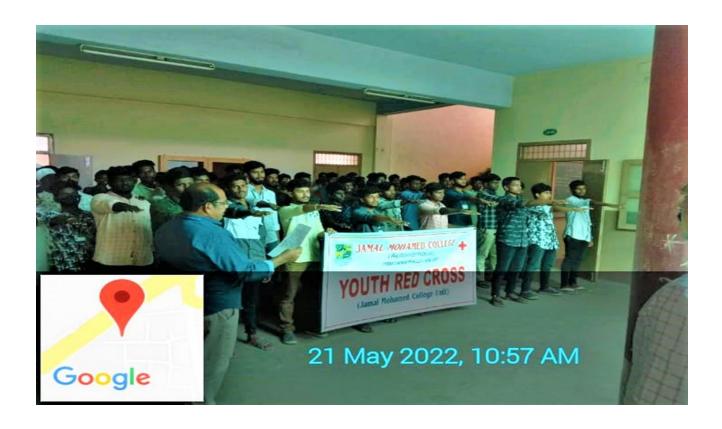

### **VOTER'S AWARENESS RALLY- REPORT**

The Youth Red Cross and Citizen Consumer Club of Jamal Mohamed College jointly organized the Voter's Awareness Rally on 17th March 2021, Wednesday, at 10:30 am. The Rally was flagged off by Bharathidasan Registrar, Dr. G. Gopinath, University, Tiruchirappalli and Mr. Visvanathen R.D.O. Dr.S. Ismail Mohideen, **Principal Jamal Mohamed College,** delivered the presidential address and insisted on the significance and value of fair and perfect voting. Dr.K. Abdus Samad, Assistant Secretary, Jamal Mohamed College, Mr. Ramesh, Tahsildar, Tiruchirappalli West, Er. G.Rajasekaran, Chairman, Indian Red Cross Society, Mr. Jawhar Hasan, Secretary, Red Cross Society, Dr.K. Vetrivel, YRC Zonal Coordinator were took part and felicitated the members of the Rally.

The Voter's Awareness Rally was given a signal start from Jamal Mohamed college campus and reached the Head Post Office, then returned to the college campus. More than 85 students were participated in the Rally and they raised the slogans highlighting the importance of the voter's and voting "Rights and importance of Voter's and Voting". This Rally was organized by Dr. J.Augustin, Staff Advisor, Youth Red Cross and Dr. T.Umar Sadiq, Staff Advisor, Citizen Consumer Club of Jamal Mohamed College.