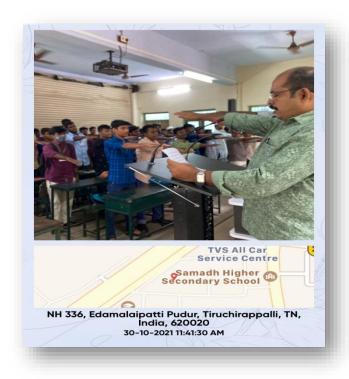

# Rashtriya Ektha Diwas

Celebration of "National Unity Day" YRC,CCC & Dept. of History - 30.10.2021.

### Rashtriya Ektha Diwas – Report

Rashtriya Ektha Diwas –Celebration of "National Unity Day" YRC,CCC & Depart of History jointly organized "National Unity Day" on 30.10.2021. In this Programme coordinator of part five extinction activity Prf. Sheik Ismail, Staff in charge of Citizen Consumer Club Dr. T. Umar Sadiq, Staff in charge of Youth Red Cross Dr. J. Augustin, Head of the Department of History Dr. A . Akber Hussian, Dr. M. Mohamed Tajdeen, Dr. V. Manimuthu, Prf. R.Vigneshkumar Dr. S. I.A. Muhamed Yasir and around 100 students were participated. In this Programme coordinator of part five extinction activity Prf. Sheik Ismail Staff in charge of Citizen Consumer Club Dr. T. Umar Sadiq, Staff in charge of Youth Red Cross Dr. J. Augustin, head of the department Dr. A. Akber Hussian were delivered the lecture on the importance of National Unity in various aspects. This Programme was concluded with oath taken ceremony.