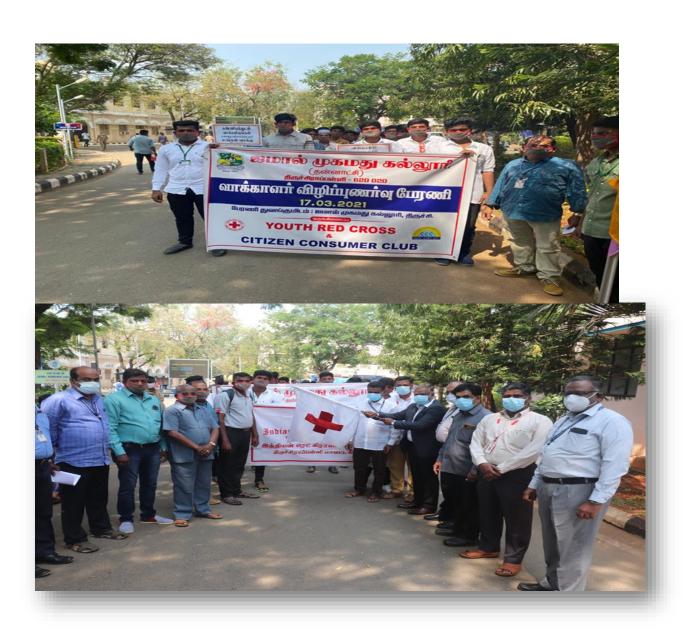

### **VOTER'S AWARENESS RALLY- REPORT**

The Youth Red Cross and Citizen Consumer Club of Jamal Mohamed College jointly organized the Voter's Awareness Rally on 17th March 2021, Wednesday, at 10:30 am. The Rally was flagged off by Bharathidasan Registrar, Dr. G. Gopinath, University, Tiruchirappalli and Mr. Visvanathen R.D.O. Dr.S. Ismail Mohideen, **Principal Jamal Mohamed College,** delivered the presidential address and insisted on the significance and value of fair and perfect voting. Dr.K. Abdus Samad, Assistant Secretary, Jamal Mohamed College, Mr. Ramesh, Tahsildar, Tiruchirappalli West, Er. G.Rajasekaran, Chairman, Indian Red Cross Society, Mr. Jawhar Hasan, Secretary, Red Cross Society, Dr.K. Vetrivel, YRC Zonal Coordinator were took part and felicitated the members of the Rally.

The Voter's Awareness Rally was given a signal start from Jamal Mohamed college campus and reached the Head Post Office, then returned to the college campus. More than 85 students were participated in the Rally and they raised the slogans highlighting the importance of the voter's and voting "Rights and importance of Voter's and Voting". This Rally was organized by Dr. J.Augustin, Staff Advisor, Youth Red Cross and Dr. T.Umar Sadiq, Staff Advisor, Citizen Consumer Club of Jamal Mohamed College.