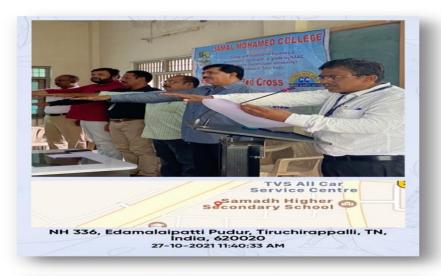

# Rashtriya Ektha Diwas

Celebration of "National Unity Day" YRC,CCC & Dept. of History - 30.10.2021.

### Rashtriya Ektha Diwas – Report

Rashtriya Ektha Diwas –Celebration of "National Unity Day" YRC,CCC & Depart of History jointly organized "National Unity Day" on 30.10.2021. In this Programme coordinator of part five extinction activity Prf. Sheik Ismail, Staff in charge of Citizen Consumer Club Dr. T. Umar Sadiq, Staff in charge of Youth Red Cross Dr. J. Augustin, Head of the Department of History Dr. A . Akber Hussian, Dr. M. Mohamed Tajdeen, Dr. V. Manimuthu, Prf. R.Vigneshkumar Dr. S. I.A. Muhamed Yasir and around 100 students were participated. In this Programme coordinator of part five extinction activity Prf. Sheik Ismail Staff in charge of Citizen Consumer Club Dr. T. Umar Sadiq, Staff in charge of Youth Red Cross Dr. J. Augustin, head of the department Dr. A. Akber Hussian were delivered the lecture on the importance of National Unity in various aspects. This Programme was concluded with oath taken ceremony.