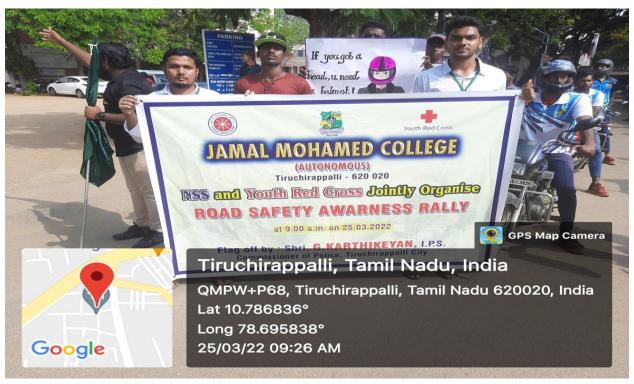

| 50.4 5050       |
| 56. |            |                                 |                  |                 |
| 57. |            |                                 |                  |                 |
| 58. |            |                                 |                  |                 |
| 59. |            |                                 |                  |                 |
| 60. |            |                                 |                  |                 |
| 61. |            |                                 |                  |                 |
| 62. |            |                                 |                  |                 |

## **Road Safety Awareness Rally**

Youth Red Cross & NSS Jointly organized Road Safety Awareness Rally as on 25-03-2022.







## Road Safety Awareness Rally - Report

Road Safety Awareness Rally- Youth Red Cross & NSS as on 25-03-2022

Road Safety Awareness Rally was jointly organized by Youth Red Cross unit of Jamal Mohamed college and NSS unit of Jamal Mohamed Jointly organized Road Safety Awareness Rally as on 25-03-2022. The rally was inaugurated by Mr. Karthkayan Commissioner Trichy city. Secretary correspondent of Jamal Mohamed college Janab Dr. A.K.Khaja Nazeemudeen, Treasurer Hajee MJ. Jamal Mohamed, Assistant Secretary Janab Dr.K. Abdus Samad, Principal Dr. S. Ismail Mohideen, Vice Principal Dr. A. Mohamed Ibraheem, Dr. M. Mohamed Sihabudeen, Honararey Dr. K. N. Abdul Kader Nihal, Director of Hostel Administration Dr. K. N. Mohamed Fazil, Registrar of Attendence Prof. M. A. Jamal Mohamed Yaseen Zubei