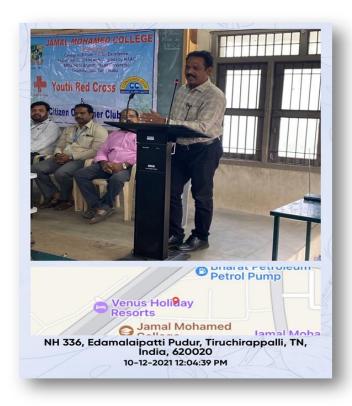

# Vigilance Awareness Week

Youth Red Cross, Citizen Consumer Club & Central Vigilance – Committee 27-01-2021.

### **Vigilance Awareness Week - Report**

Vigilance Awareness Week was jointly organized by Youth Red Cross and Citizen Consumer Club as on 27-01-2022. In this Programme coordinator of part five extinction activity Prf. Sheik Ismail, Dean of Arts Dr. A. Sakir Hassan, Staff in charge of Citizen Consumer Club Dr. T. Umar Sadiq, Staff in charge of Youth Red Cross Dr. J. Augustin, Head of the Department of History Dr. A. Akber Hussian, Dr. M. Mohamed Tajdeen together with 58 Cadets of Youth Red Cross participated in the oath taken ceremony against corruption. Insated in this programme coordinator of part five extinction activity Prf. Sheik Ismail, Dean of Arts Dr. A. Sakir Hassan, Staff in charge of Citizen Consumer Club Dr. T. Umar Sadiq, Staff in charge of Youth Red Cross Dr. J. Augustin delivered his lecture on menace of corruption in different angles.