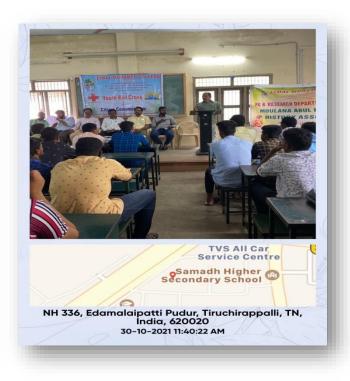

# Rashtriya Ektha Diwas

Celebration of "National Unity Day" YRC,CCC & Dept. of History - 30.10.2021.

### Rashtriya Ektha Diwas – Report

Rashtriya Ektha Diwas –Celebration of "National Unity Day" YRC,CCC & Depart of History jointly organized "National Unity Day" on 30.10.2021. In this Programme coordinator of part five extinction activity Prf. Sheik Ismail, Staff in charge of Citizen Consumer Club Dr. T. Umar Sadiq, Staff in charge of Youth Red Cross Dr. J. Augustin, Head of the Department of History Dr. A . Akber Hussian, Dr. M. Mohamed Tajdeen, Dr. V. Manimuthu, Prf. R.Vigneshkumar Dr. S. I.A. Muhamed Yasir and around 100 students were participated. In this Programme coordinator of part five extinction activity Prf. Sheik Ismail Staff in charge of Citizen Consumer Club Dr. T. Umar Sadiq, Staff in charge of Youth Red Cross Dr. J. Augustin, head of the department Dr. A. Akber Hussian were delivered the lecture on the importance of National Unity in various aspects. This Programme was concluded with oath taken ceremony.