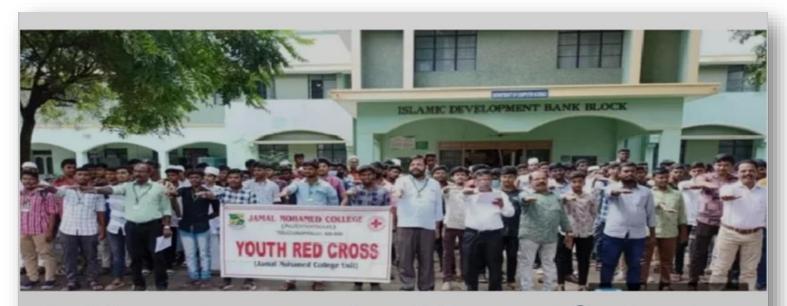

# Rashtriya Ektha Diwas

Celebration of "National Unity Day" YRC,CCC & Dept. of History - 30.10.2021.

### Rashtriya Ektha Diwas – Report

Rashtriya Ektha Diwas –Celebration of "National Unity Day" YRC,CCC & Depart of History jointly organized "National Unity Day" on 30.10.2021. In this Programme coordinator of part five extinction activity Prf. Sheik Ismail, Staff in charge of Citizen Consumer Club Dr. T. Umar Sadiq, Staff in charge of Youth Red Cross Dr. J. Augustin, Head of the Department of History Dr. A . Akber Hussian, Dr. M. Mohamed Tajdeen, Dr. V. Manimuthu, Prf. R.Vigneshkumar Dr. S. I.A. Muhamed Yasir and around 100 students were participated. In this Programme coordinator of part five extinction activity Prf. Sheik Ismail Staff in charge of Citizen Consumer Club Dr. T. Umar Sadiq, Staff in charge of Youth Red Cross Dr. J. Augustin, head of the department Dr. A. Akber Hussian were delivered the lecture on the importance of National Unity in various aspects. This Programme was concluded with oath taken ceremony.