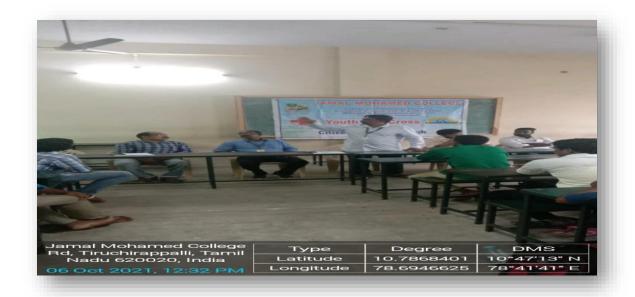

# Pledge taking Programme

YRC&CCC organized Awareness Programme conducted as on 06.10.2021 to "Safeguard *the women integrity"* 

### Safeguard the women integrity – Report

Pledge taking Programme- YRC&CCC (men) organized Awareness Programme conducted as on 06.10.2021 to "Safeguard the women integrity". In this Programme coordinator of part five extinction activity Prf. Sheik Ismail, Staff in charge of Citizen Consumer Club Dr. T. Umar Sadiq, Staff in charge of Youth Red Cross Dr. J. Augustin, Head of the Department of History Dr. A . Akber Hussian, Dr. M. Mohamed Tajdeen, Dr. S. I.A. Muhamed Yasir together with 54 Cadets of Youth Red Cross participated in the oath taken ceremony. In this Programme coordinator of part five extinction activity Prf. Sheik Ismail elaborated the Rights of women and the importance of safe guarding women integrity.