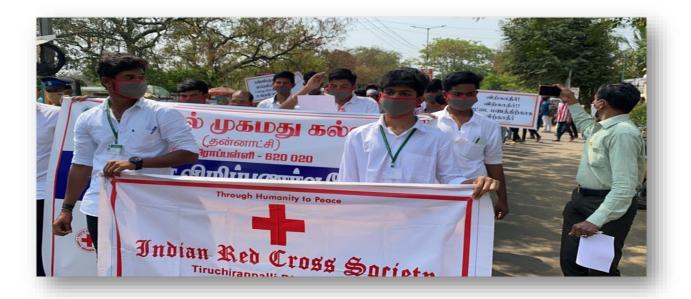

### **VOTER'S AWARENESS RALLY- REPORT**

The Youth Red Cross and Citizen Consumer Club of Jamal Mohamed College jointly organized the Voter's Awareness Rally on 17th March 2021, Wednesday, at 10:30 am. The Rally was flagged off by Bharathidasan Registrar, Dr. G. Gopinath, University, Tiruchirappalli and Mr. Visvanathen R.D.O. Dr.S. Ismail Mohideen, **Principal Jamal Mohamed College,** delivered the presidential address and insisted on the significance and value of fair and perfect voting. Dr.K. Abdus Samad, Assistant Secretary, Jamal Mohamed College, Mr. Ramesh, Tahsildar, Tiruchirappalli West, Er. G.Rajasekaran, Chairman, Indian Red Cross Society, Mr. Jawhar Hasan, Secretary, Red Cross Society, Dr.K. Vetrivel, YRC Zonal Coordinator were took part and felicitated the members of the Rally.

The Voter's Awareness Rally was given a signal start from Jamal Mohamed college campus and reached the Head Post Office, then returned to the college campus. More than 85 students were participated in the Rally and they raised the slogans highlighting the importance of the voter's and voting "Rights and importance of Voter's and Voting". This Rally was organized by Dr. J.Augustin, Staff Advisor, Youth Red Cross and Dr. T.Umar Sadiq, Staff Advisor, Citizen Consumer Club of Jamal Mohamed College.