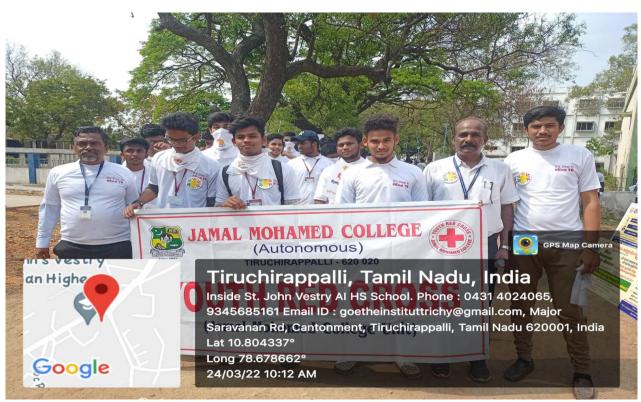

### **VOTER'S AWARENESS RALLY- REPORT**

The Youth Red Cross and Citizen Consumer Club of Jamal Mohamed College jointly organized the Voter's Awareness Rally on 17th March 2021, Wednesday, at 10:30 am. The Rally was flagged off by Bharathidasan Registrar, Dr. G. Gopinath, University, Tiruchirappalli and Mr. Visvanathen R.D.O. Dr.S. Ismail Mohideen, **Principal Jamal Mohamed College,** delivered the presidential address and insisted on the significance and value of fair and perfect voting. Dr.K. Abdus Samad, Assistant Secretary, Jamal Mohamed College, Mr. Ramesh, Tahsildar, Tiruchirappalli West, Er. G.Rajasekaran, Chairman, Indian Red Cross Society, Mr. Jawhar Hasan, Secretary, Red Cross Society, Dr.K. Vetrivel, YRC Zonal Coordinator were took part and felicitated the members of the Rally.

The Voter's Awareness Rally was given a signal start from Jamal Mohamed college campus and reached the Head Post Office, then returned to the college campus. More than 85 students were participated in the Rally and they raised the slogans highlighting the importance of the voter's and voting "Rights and importance of Voter's and Voting". This Rally was organized by Dr. J.Augustin, Staff Advisor, Youth Red Cross and Dr. T.Umar Sadiq, Staff Advisor, Citizen Consumer Club of Jamal Mohamed College.