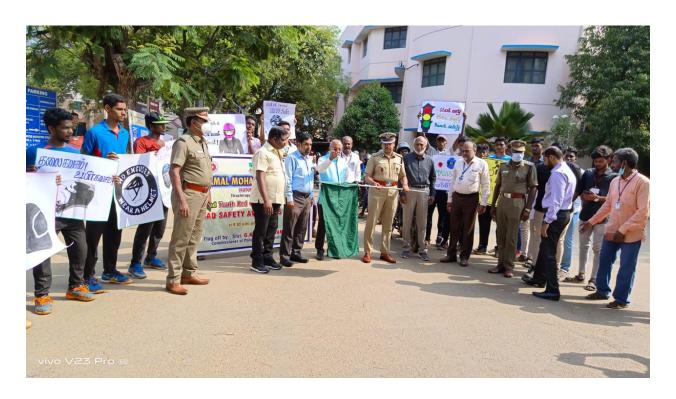

| 50.4 5050       |
| 56. |            |                                 |                  |                 |
| 57. |            |                                 |                  |                 |
| 58. |            |                                 |                  |                 |
| 59. |            |                                 |                  |                 |
| 60. |            |                                 |                  |                 |
| 61. |            |                                 |                  |                 |
| 62. |            |                                 |                  |                 |

## **Road Safety Awareness Rally**

Youth Red Cross & NSS Jointly organized Road Safety Awareness Rally as on 25-03-2022.







## Road Safety Awareness Rally - Report

Road Safety Awareness Rally- Youth Red Cross & NSS as on 25-03-2022

Road Safety Awareness Rally was jointly organized by Youth Red Cross unit of Jamal Mohamed college and NSS unit of Jamal Mohamed Jointly organized Road Safety Awareness Rally as on 25-03-2022. The rally was inaugurated by Mr. Karthkayan Commissioner Trichy city. Secretary correspondent of Jamal Mohamed college Janab Dr. A.K.Khaja Nazeemudeen, Treasurer Hajee MJ. Jamal Mohamed, Assistant Secretary Janab Dr.K. Abdus Samad, Principal Dr. S. Ismail Mohideen, Vice Principal Dr. A. Mohamed Ibraheem, Dr. M. Mohamed Sihabudeen, Honararey Dr. K. N. Abdul Kader Nihal, Director of Hostel Administration Dr. K. N. Mohamed Fazil, Registrar of Attendence Prof. M. A. Jamal Mohamed Yaseen Zub