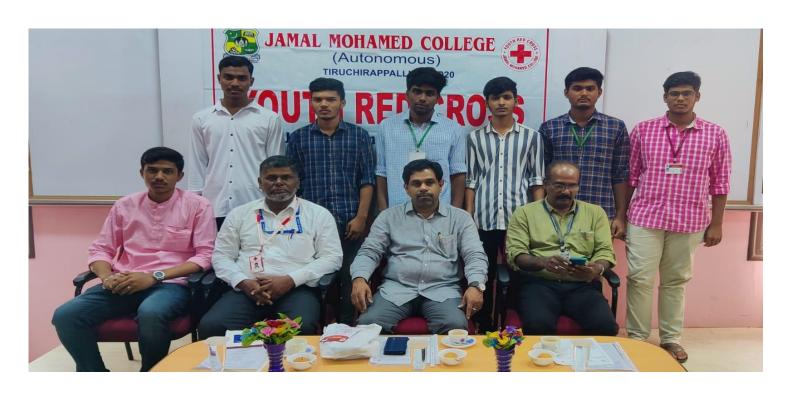

### **VOTER'S AWARENESS RALLY- REPORT**

The Youth Red Cross and Citizen Consumer Club of Jamal Mohamed College jointly organized the Voter's Awareness Rally on 17th March 2021, Wednesday, at 10:30 am. The Rally was flagged off by Bharathidasan Registrar, Dr. G. Gopinath, University, Tiruchirappalli and Mr. Visvanathen R.D.O. Dr.S. Ismail Mohideen, **Principal Jamal Mohamed College,** delivered the presidential address and insisted on the significance and value of fair and perfect voting. Dr.K. Abdus Samad, Assistant Secretary, Jamal Mohamed College, Mr. Ramesh, Tahsildar, Tiruchirappalli West, Er. G.Rajasekaran, Chairman, Indian Red Cross Society, Mr. Jawhar Hasan, Secretary, Red Cross Society, Dr.K. Vetrivel, YRC Zonal Coordinator were took part and felicitated the members of the Rally.

The Voter's Awareness Rally was given a signal start from Jamal Mohamed college campus and reached the Head Post Office, then returned to the college campus. More than 85 students were participated in the Rally and they raised the slogans highlighting the importance of the voter's and voting "Rights and importance of Voter's and Voting". This Rally was organized by Dr. J.Augustin, Staff Advisor, Youth Red Cross and Dr. T.Umar Sadiq, Staff Advisor, Citizen Consumer Club of Jamal Mohamed College.