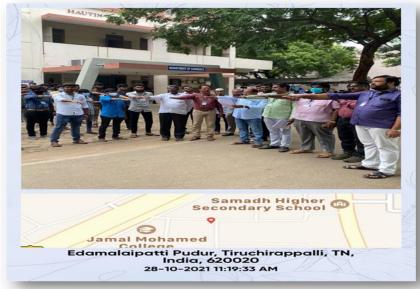

# Rashtriya Ektha Diwas

Celebration of "National Unity Day" YRC,CCC & Dept. of History - 30.10.2021.

### Rashtriya Ektha Diwas – Report

Rashtriya Ektha Diwas –Celebration of "National Unity Day" YRC,CCC & Depart of History jointly organized "National Unity Day" on 30.10.2021. In this Programme coordinator of part five extinction activity Prf. Sheik Ismail, Staff in charge of Citizen Consumer Club Dr. T. Umar Sadiq, Staff in charge of Youth Red Cross Dr. J. Augustin, Head of the Department of History Dr. A . Akber Hussian, Dr. M. Mohamed Tajdeen, Dr. V. Manimuthu, Prf. R.Vigneshkumar Dr. S. I.A. Muhamed Yasir and around 100 students were participated. In this Programme coordinator of part five extinction activity Prf. Sheik Ismail Staff in charge of Citizen Consumer Club Dr. T. Umar Sadiq, Staff in charge of Youth Red Cross Dr. J. Augustin, head of the department Dr. A. Akber Hussian were delivered the lecture on the importance of National Unity in various aspects. This Programme was concluded with oath taken ceremony.