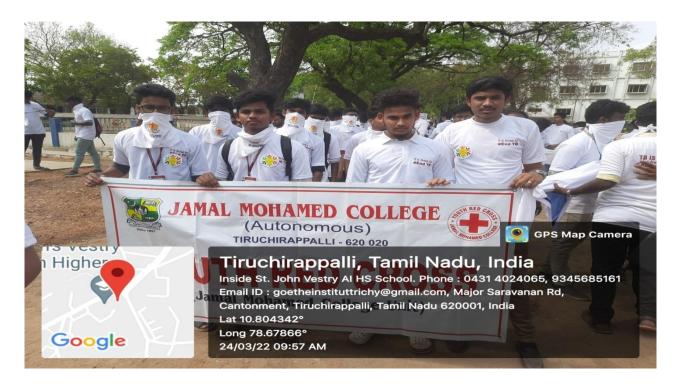

# YOUTH RED CROSS Annual Report 2021-2022

The Youth Red Cross and Citizen Consumer Club of Jamal Mohamed College jointly organized the Voter's Awareness Rally on 17<sup>th</sup> March 2021, Wednesday, at 10:30 am.

The Youth Red Cross and Citizen Consumer Club of Jamal Mohamed College jointly organized the Voter's Awareness Rally on 17th March 2021, Wednesday, at 10:30 am.

### **VOTER'S AWARENESS RALLY- REPORT**

The Youth Red Cross and Citizen Consumer Club of Jamal Mohamed College jointly organized the Voter's Awareness Rally on 17th March 2021, Wednesday, at 10:30 am. The Rally was flagged off by Bharathidasan Registrar, Dr. G. Gopinath, University, Tiruchirappalli and Mr. Visvanathen R.D.O. Dr.S. Ismail Mohideen, **Principal Jamal Mohamed College,** delivered the presidential address and insisted on the significance and value of fair and perfect voting. Dr.K. Abdus Samad, Assistant Secretary, Jamal Mohamed College, Mr. Ramesh, Tahsildar, Tiruchirappalli West, Er. G.Rajasekaran, Chairman, Indian Red Cross Society, Mr. Jawhar Hasan, Secretary, Red Cross Society, Dr.K. Vetrivel, YRC Zonal Coordinator were took part and felicitated the members of the Rally.

The Voter's Awareness Rally was given a signal start from Jamal Mohamed college campus and reached the Head Post Office, then returned to the college campus. More than 85 students were participated in the Rally and they raised the slogans highlighting the importance of the voter's and voting "Rights and importance of Voter's and Voting". This Rally was organized by Dr. J.Augustin, Staff Advisor, Youth Red Cross and Dr. T.Umar Sadiq, Staff Advisor, Citizen Consumer Club of Jamal Mohamed College.