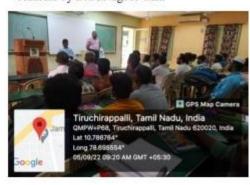

#### REPORT FOR THE TEACHER'S DAY CELEBRATIONS - Department of Mathematics

PG & Research Department of Mathematics, Mathematics Association and Dr.A.P.J Abdul Kalam Club celebrated the Teacher's Day Celebration (Shikshak Parv) to commemorate the Birth Anniversary of our former President of India Dr.S.Radhakrishnan at Mathematics Seminar hall on September 5,2022 (under DBT Star College Scheme). In this celebration Book reading event was conducted to the 1st and 2nd UG students on the topic" BOOKS ARE OUR NEVER FAILING FRIENDS". Also a Special Address was given to the 1st and 2nd PG students by Dr.A.Nagoor Gani, Associate Professor of Mathematics, Jamal Mohamed College, Trichy-20. Totally 129 students and 8 Teachers are participated in the Teacher's day celebration.

#### Photographs

Address by Dr.A.Nagoor Gani

**Book Reading Session** 

Accredited with A++ Grade by NAAC (4<sup>th</sup> Cycle) with CGPA 3.69 out of 4.0 (Affiliated to Bharathidasan University)

Tiruchirappalli - 620 020