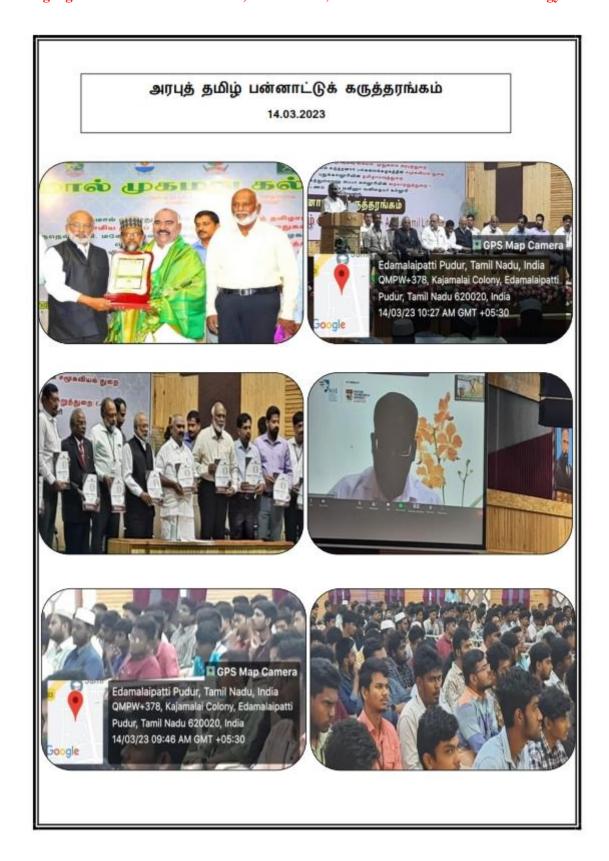

#### REPORT FOR THE TEACHER'S DAY CELEBRATIONS - Department of Mathematics

PG & Research Department of Mathematics, Mathematics Association and Dr.A.P.J Abdul Kalam Club celebrated the Teacher's Day Celebration (Shikshak Parv) to commemorate the Birth Anniversary of our former President of India Dr.S.Radhakrishnan at Mathematics Seminar hall on September 5,2022 (under DBT Star College Scheme). In this celebration Book reading event was conducted to the 1st and 2nd UG students on the topic" BOOKS ARE OUR NEVER FAILING FRIENDS". Also a Special Address was given to the 1st and 2nd PG students by Dr.A.Nagoor Gani, Associate Professor of Mathematics, Jamal Mohamed College, Trichy-20. Totally 129 students and 8 Teachers are participated in the Teacher's day celebration.