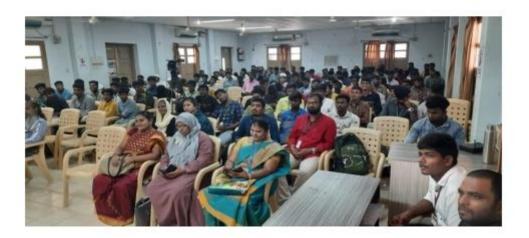

#### REPORT FOR THE TEACHER'S DAY CELEBRATIONS - Department of Mathematics

PG & Research Department of Mathematics, Mathematics Association and Dr.A.P.J Abdul Kalam Club celebrated the Teacher's Day Celebration (Shikshak Parv) to commemorate the Birth Anniversary of our former President of India Dr.S.Radhakrishnan at Mathematics Seminar hall on September 5,2022 (under DBT Star College Scheme). In this celebration Book reading event was conducted to the 1st and 2nd UG students on the topic" BOOKS ARE OUR NEVER FAILING FRIENDS". Also a Special Address was given to the 1st and 2nd PG students by Dr.A.Nagoor Gani, Associate Professor of Mathematics, Jamal Mohamed College, Trichy-20. Totally 129 students and 8 Teachers are participated in the Teacher's day celebration.