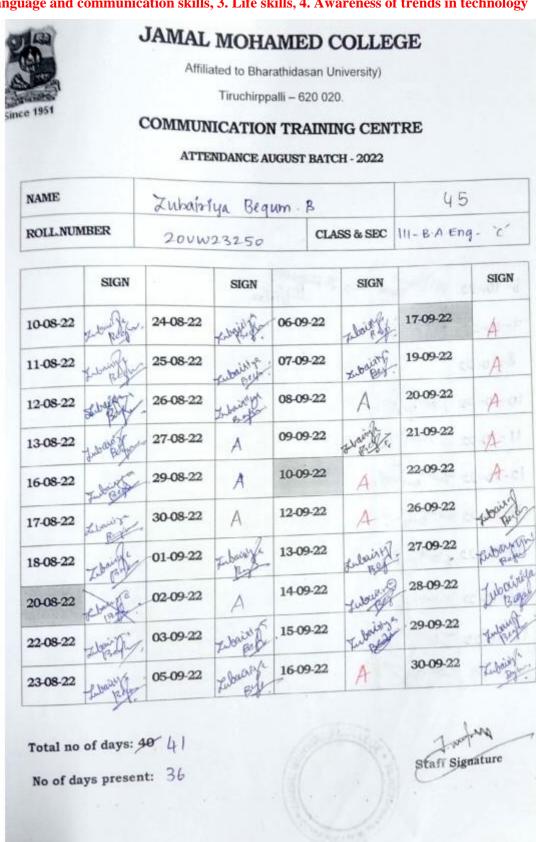

2 | W Nugrath<br>Bansi | 03-09-22 | W. Nusedh<br>Banu.  | 15-09-22 | W. Nuska             | 29-09-22 | W. Nierath<br>Bank |
| 23-08-22 | Whorath<br>Banu.   | 05-09-22 | W.Nustaff<br>Banu   | 16-09-22 | A                    | 30-09-22 | W. Nusreth<br>Banu |

Total no of days: 40 4

No of days present: 34



Accredited with A++ Grade by NAAC (4<sup>th</sup> Cycle) with CGPA 3.69 out of 4.0 (Affiliated to Bharathidasan University)

Tiruchirappalli – 620 020

AQAR 2022-2023

#### **Criterion V Student Support and Progression**

5.1. Student Support





Accredited with A++ Grade by NAAC (4<sup>th</sup> Cycle) with CGPA 3.69 out of 4.0 (Affiliated to Bharathidasan University)

Tiruchirappalli - 620 020

AQAR 2022-2023

#### **Criterion V Student Support and Progression**

5.1. Student Support





Accredited with A++ Grade by NAAC (4<sup>th</sup> Cycle) with CGPA 3.69 out of 4.0 (Affiliated to Bharathidasan University)

Tiruchirappalli – 620 020

AQAR 2022-2023

### **Criterion V Student Support and Progression**

5.1. Student Support

5.1.3. Following Capacity development and skills enhancement activities are organised for improving students capability 1. Soft skills, 2. Language and communication skills, 3. Life skills, 4. Awareness of trends in technology



# JAMAL MOHAMED COLLEGE

Affiliated to Bharathidasan University)

Tiruchirppalli - 620 020.

## COMMUNICATION TRAINING CENTRE

ATTENDANCE AUGUST BATCH - 2022

| NAME       | M. THAMIM BANU |             | 46               |
|------------|----------------|-------------|------------------|
| ROLLNUMBER | 200W 23245     | CL