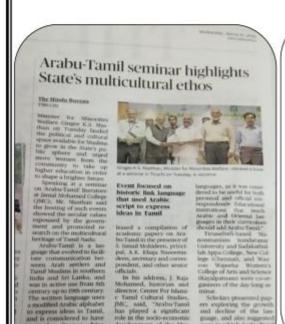

#### REPORT FOR THE TEACHER'S DAY CELEBRATIONS - Department of Mathematics

PG & Research Department of Mathematics, Mathematics Association and Dr.A.P.J Abdul Kalam Club celebrated the Teacher's Day Celebration (Shikshak Parv) to commemorate the Birth Anniversary of our former President of India Dr.S.Radhakrishnan at Mathematics Seminar hall on September 5,2022 (under DBT Star College Scheme). In this celebration Book reading event was conducted to the 1st and 2nd UG students on the topic" BOOKS ARE OUR NEVER FAILING FRIENDS". Also a Special Address was given to the 1st and 2nd PG students by Dr.A.Nagoor Gani, Associate Professor of Mathematics, Jamal Mohamed College, Trichy-20. Totally 129 students and 8 Teachers are participated in the Teacher's day celebration.