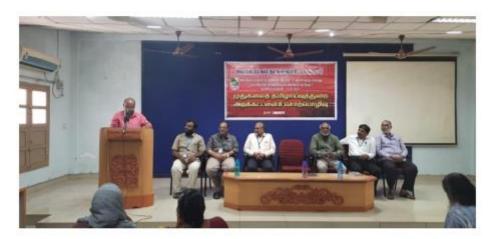

#### REPORT FOR THE TEACHER'S DAY CELEBRATIONS - Department of Mathematics

PG & Research Department of Mathematics, Mathematics Association and Dr.A.P.J Abdul Kalam Club celebrated the Teacher's Day Celebration (Shikshak Parv) to commemorate the Birth Anniversary of our former President of India Dr.S.Radhakrishnan at Mathematics Seminar hall on September 5,2022 (under DBT Star College Scheme). In this celebration Book reading event was conducted to the 1st and 2nd UG students on the topic" BOOKS ARE OUR NEVER FAILING FRIENDS". Also a Special Address was given to the 1st and 2nd PG students by Dr.A.Nagoor Gani, Associate Professor of Mathematics, Jamal Mohamed College, Trichy-20. Totally 129 students and 8 Teachers are participated in the Teacher's day celebration.

Event - Book Reading

Topic: BOOKS ARE OUR NEVER FAILING FRIENDS

Special Address by

Dr. A. Nagoor Gani Associate Professor of Mathematics Jamal Mohamed College Trichy-20

Grace the occasion with your Glorious presence