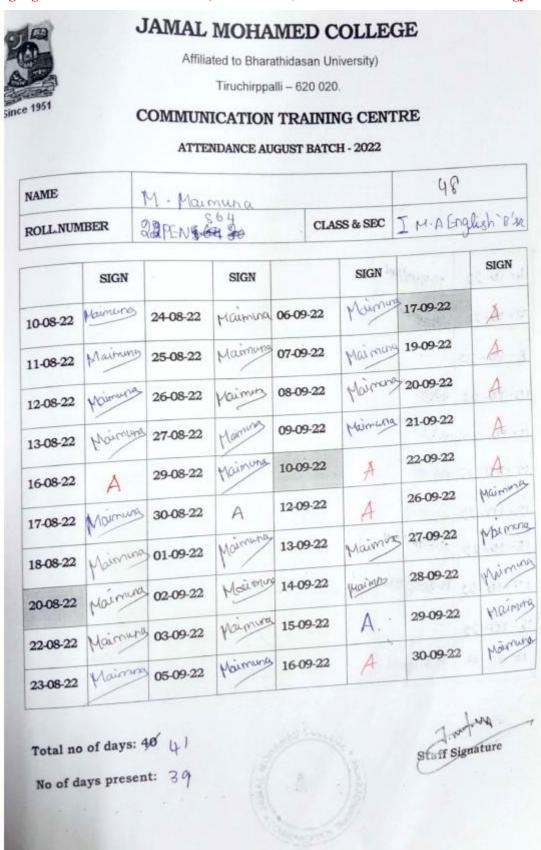

### Teacher's Day Celebration - 05.09.2022

Attendance Sheet

| S.No. | Reg. No.   | Class      | "Sigu.              |
|-------|------------|------------|---------------------|
| 1.    | SIUMAOOI   | D-8:€      | E. Salhar           |
| 2.    | ALUMA 002  | D.B:52     | Addeletkaho         |
| 3.    | ALUMA DOG  | 9-84       | S. Stedel Rabonas   |
| 4.    | FOO AMUSE  | 11-Bx      | String bound . of   |
| 5.    | 800 AMUIS  | g-84       | B-Balasurya         |
| 6.    | AIUMA DID  | 11-B:SE    | M. Chirraj          |
| 7.    | AIDMADII   | D-BSL      | 8 Ruil              |
| 8.    | QUNA 012   | 11-13-SC   | P. Haush            |
| 9.    | SIUMMOIS   | 2-8:36     | M. Russ             |
| 10.   | alunalle   | 7-B.sc     | Kalanite no Ko      |
| 11.   | 810mmol 8  | 71-B-50    | Nethoral bursof.    |
| 12.   | OTUNA 623  | D-B.sc     | Mohamed ibrahime    |
| 13.   | QUMA 024   | D-Risc     | Mohamed Julan       |
| 14.   | AIUNN D25  | n-Rise     | mehamed Jamelusiper |
| 15.   | DIUMA DEL  | 77 - 12:SC | Howland Rldz        |
| 16.   | 21UMA 028  | 2-8:30     | R. Need Kel         |
| 17.   | 21040 030  | A-B-Sc     | Noweon. O.          |
| 18.   | Q1UMP 032  | 11-84      | Dy                  |
| 19.   | 21UMA 033  | 2-12-12    | Rolly.              |
| 20.   | QUMA 034   | n-135      | Olo. A              |
| 21.   | divina 035 | n. Risc    | N. Roskumas         |
| 22.   | 21UMM 036  | 9-10-96    | N. S.               |
| 23.   | SIUMA 037  | 1 - R'sc   | A.921               |
| 24,   | 21UNA 039  | P - Rise   | mSathly a           |