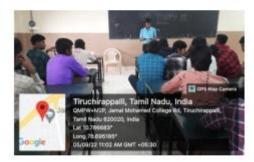

#### REPORT FOR THE TEACHER'S DAY CELEBRATIONS - Department of Mathematics

PG & Research Department of Mathematics, Mathematics Association and Dr.A.P.J Abdul Kalam Club celebrated the Teacher's Day Celebration (Shikshak Parv) to commemorate the Birth Anniversary of our former President of India Dr.S.Radhakrishnan at Mathematics Seminar hall on September 5,2022 (under DBT Star College Scheme). In this celebration Book reading event was conducted to the 1st and 2nd UG students on the topic" BOOKS ARE OUR NEVER FAILING FRIENDS". Also a Special Address was given to the 1st and 2nd PG students by Dr.A.Nagoor Gani, Associate Professor of Mathematics, Jamal Mohamed College, Trichy-20. Totally 129 students and 8 Teachers are participated in the Teacher's day celebration.

#### Photographs

Address by Dr.A.Nagoor Gani

**Book Reading Session** 

Accredited with A++ Grade by NAAC (4<sup>th</sup> Cycle) with CGPA 3.69 out of 4.0 (Affiliated to Bharathidasan University)

Tiruchirappalli - 620 020