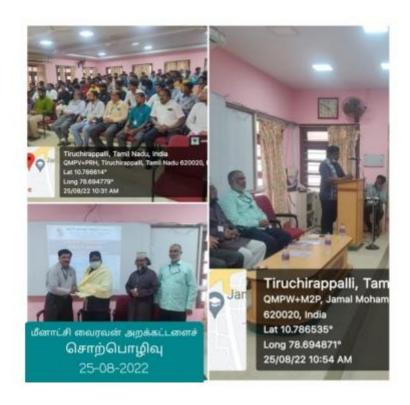

#### REPORT FOR THE TEACHER'S DAY CELEBRATIONS - Department of Mathematics

PG & Research Department of Mathematics, Mathematics Association and Dr.A.P.J Abdul Kalam Club celebrated the Teacher's Day Celebration (Shikshak Parv) to commemorate the Birth Anniversary of our former President of India Dr.S.Radhakrishnan at Mathematics Seminar hall on September 5,2022 (under DBT Star College Scheme). In this celebration Book reading event was conducted to the 1st and 2nd UG students on the topic" BOOKS ARE OUR NEVER FAILING FRIENDS". Also a Special Address was given to the 1st and 2nd PG students by Dr.A.Nagoor Gani, Associate Professor of Mathematics, Jamal Mohamed College, Trichy-20. Totally 129 students and 8 Teachers are participated in the Teacher's day celebration.

#### Photographs

Address by Dr.A.Nagoor Gani

**Book Reading Session** 

Accredited with A++ Grade by NAAC (4<sup>th</sup> Cycle) with CGPA 3.69 out of 4.0 (Affiliated to Bharathidasan University)

Tiruchirappalli - 620 020