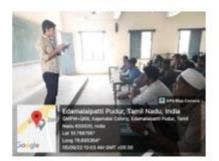

#### REPORT FOR THE TEACHER'S DAY CELEBRATIONS - Department of Mathematics

PG & Research Department of Mathematics, Mathematics Association and Dr.A.P.J Abdul Kalam Club celebrated the Teacher's Day Celebration (Shikshak Parv) to commemorate the Birth Anniversary of our former President of India Dr.S.Radhakrishnan at Mathematics Seminar hall on September 5,2022 (under DBT Star College Scheme). In this celebration Book reading event was conducted to the 1st and 2nd UG students on the topic" BOOKS ARE OUR NEVER FAILING FRIENDS". Also a Special Address was given to the 1st and 2nd PG students by Dr.A.Nagoor Gani, Associate Professor of Mathematics, Jamal Mohamed College, Trichy-20. Totally 129 students and 8 Teachers are participated in the Teacher's day celebration.

#### Photographs

Address by Dr.A.Nagoor Gani

**Book Reading Session** 

Accredited with A++ Grade by NAAC (4<sup>th</sup> Cycle) with CGPA 3.69 out of 4.0 (Affiliated to Bharathidasan University)

Tiruchirappalli - 620 020