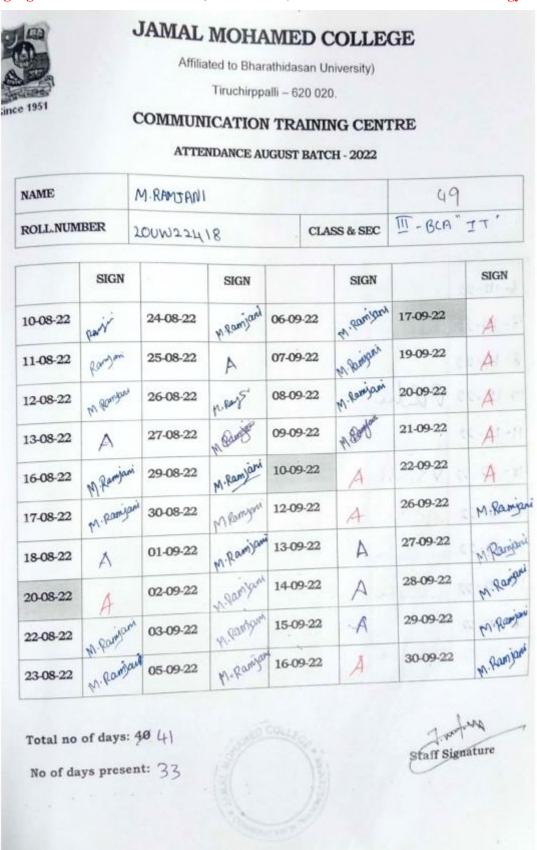

### Teacher's Day Celebration - 05.09.2022

Attendance Sheet

| S.No. | Reg. No.   | Class      | "Sigu.              |
|-------|------------|------------|---------------------|
| 1.    | SIUMAOOI   | D-8:€      | E. Salhar           |
| 2.    | ALUMA 002  | D.B:52     | Addeletkaho         |
| 3.    | ALUMA DOG  | 9-84       | S. Stedel Rabonas   |
| 4.    | FOO AMUSE  | 11-Bx      | String bound . of   |
| 5.    | 800 AMUIS  | g-84       | B-Balasurya         |
| 6.    | AIUMA DID  | 11-B:SE    | M. Chirraj          |
| 7.    | AIDMADII   | D-BSL      | 8 Ruil              |
| 8.    | QUNA 012   | 11-13-SC   | P. Haush            |
| 9.    | SIUMMOIS   | 2-8:36     | M. Russ             |
| 10.   | alunalle   | 7-B.sc     | Kalanite no Ko      |
| 11.   | 810mmol 8  | 71-B-50    | Nethoral bursof.    |
| 12.   | OTUNA 623  | D-B.sc     | Mohamed ibrahime    |
| 13.   | QUMA 024   | D-Risc     | Mohamed Julan       |
| 14.   | AIUNN D25  | n-Rise     | mehamed Jamelusiper |
| 15.   | DIUMA DEL  | 77 - 12:SC | Howland Rldz        |
| 16.   | 21UMA 028  | 2-8:30     | R. Need Kel         |
| 17.   | 21040 030  | A-B-Sc     | Noweon. O.          |
| 18.   | Q1UMP 032  | 11-84      | Dy                  |
| 19.   | 21UMA 033  | 2-12-12    | Rolly.              |
| 20.   | QUMA 034   | n-135      | Olo. A              |
| 21.   | divina 035 | n. Risc    | N. Roskumas         |
| 22.   | 21UMM 036  | 9-10-96    | N. S.               |
| 23.   | SIUMA 037  | 1 - R'sc   | A.921               |
| 24,   | 21UNA 039  | P - Rise   | mSathly a           |