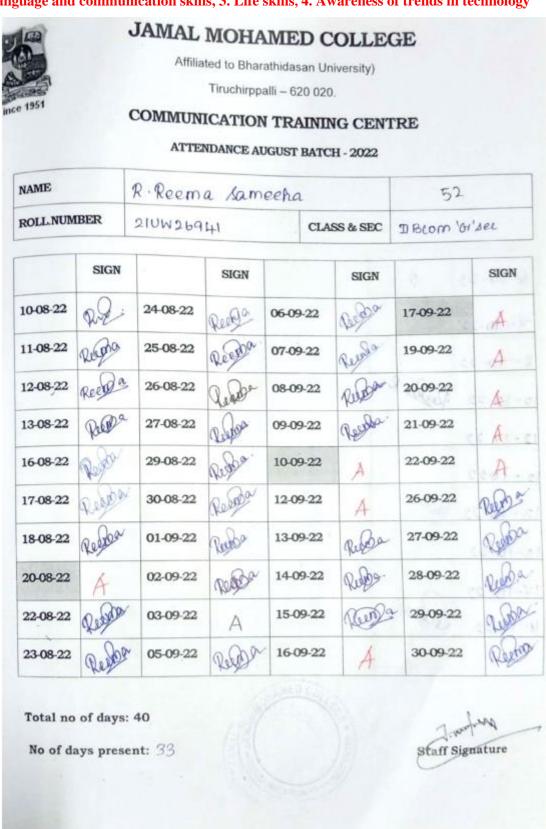

tudent Support and Progression**

5.1. Student Support





Accredited with A++ Grade by NAAC (4<sup>th</sup> Cycle) with CGPA 3.69 out of 4.0 (Affiliated to Bharathidasan University)

Tiruchirappalli - 620 020

AQAR 2022-2023

#### **Criterion V Student Support and Progression**

5.1. Student Support





Accredited with A++ Grade by NAAC (4<sup>th</sup> Cycle) with CGPA 3.69 out of 4.0 (Affiliated to Bharathidasan University)

Tiruchirappalli - 620 020

AQAR 2022-2023

#### **Criterion V Student Support and Progression**

5.1. Student Support





Accredited with A++ Grade by NAAC (4<sup>th</sup> Cycle) with CGPA 3.69 out of 4.0 (Affiliated to Bharathidasan University)

Tiruchirappalli – 620 020

AQAR 2022-2023

#### **Criterion V Student Support and Progression**

5.1. Student Support





Accredited with A++ Grade by NAAC (4<sup>th</sup> Cycle) with CGPA 3.69 out of 4.0 (Affiliated to Bharathidasan University)

Tiruchirappalli – 620 020

AQAR 2022-2023

#### **Criterion V Student Support and Progression**

5.1. Student Support

5.1.3. Following Capacity development and skills enhancement activities are organised for improving students capability 1. Soft skills, 2. Language and communication skills, 3. Life skills, 4. Awareness of trends in technology



# JAMAL MOHAMED COLLEGE

Affiliated to Bharathidasan University)

Tiruchirppalli – 620 020.

# COMMUNICATION TRAINING CENTRE

ATTENDANCE AUGUST BATCH - 2022

| NAME        | N Famidha Ba | 53          |               |
|-------------|--------------|-------------|---------------|
| ROLL NUMBER | 21000491     | CLASS & SEC