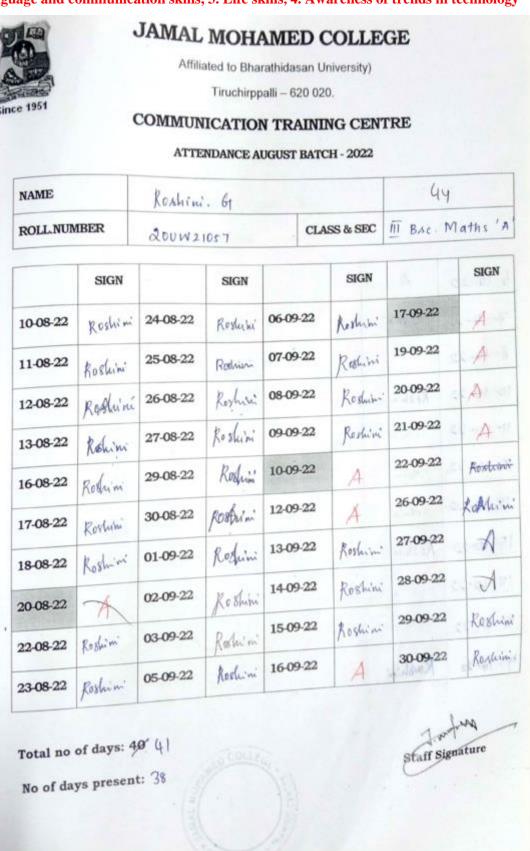

| 01-09-22 | W. Nlugrath<br>Banu | 13-09-22 | Whiterall            | 27-09-22 | A                  |
| 20-08-22 | A                  | 02-09-22 | W.Nunath<br>Banu    | 14-09-22 | Walusath             |          | d                  |
| 22-08-22 | W Nugrath<br>Bansi | 03-09-22 | W. Nusedh<br>Banu.  | 15-09-22 | W. Nuska             | 29-09-22 | W. Nierath<br>Bank |
| 23-08-22 | Whorath<br>Banu.   | 05-09-22 | W.Nustaff<br>Banu   | 16-09-22 | A                    | 30-09-22 | W. Nusreth<br>Banu |

Total no of days: 40 4

No of days present: 34



Accredited with A++ Grade by NAAC (4<sup>th</sup> Cycle) with CGPA 3.69 out of 4.0 (Affiliated to Bharathidasan University)

Tiruchirappalli – 620 020

AQAR 2022-2023

#### **Criterion V Student Support and Progression**

5.1. Student Support





Accredited with A++ Grade by NAAC (4<sup>th</sup> Cycle) with CGPA 3.69 out of 4.0 (Affiliated to Bharathidasan University)

Tiruchirappalli - 620 020

AQAR 2022-2023

#### **Criterion V Student Support and Progression**

5.1. Student Support





Accredited with A++ Grade by NAAC (4<sup>th</sup> Cycle) with CGPA 3.69 out of 4.0 (Affiliated to Bharathidasan University)

Tiruchirappalli – 620 020

AQAR 2022-2023

### **Criterion V Student Support and Progression**

5.1. Student Support

5.1.3. Following Capacity development and skills enhancement activities are organised for improving students capability 1. Soft skills, 2. Language and communication skills, 3. Life skills, 4. Awareness of trends in technology



# JAMAL MOHAMED COLLEGE

Affiliated to Bharathidasan University)

Tiruchirp