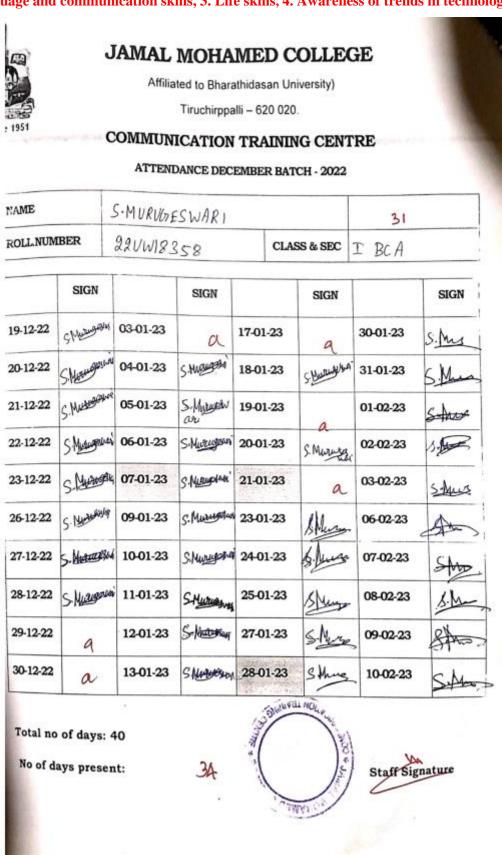

| 10-02-23 | a      |  |

Total no of days: 40





Accredited with A++ Grade by NAAC (4<sup>th</sup> Cycle) with CGPA 3.69 out of 4.0 (Affiliated to Bharathidasan University)

Tiruchirappalli - 620 020

AQAR 2022-2023

#### **Criterion V Student Support and Progression**

5.1. Student Support

5.1.3. Following Capacity development and skills enhancement activities are organised for improving students capability 1. Soft skills, 2. Language and communication skills, 3. Life skills, 4. Awareness of trends in technology





Accredited with A++ Grade by NAAC (4<sup>th</sup> Cycle) with CGPA 3.69 out of 4.0 (Affiliated to Bharathidasan University)

Tiruchirappalli – 620 020

AQAR 2022-2023

#### **Criterion V Student Support and Progression**

5.1. Student Support

5.1.3. Following Capacity development and skills enhancement activities are organised for improving students capability 1. Soft skills, 2. Language and communication skills, 3. Life skills, 4. Awareness of trends in technology

# 1951

### JAMAL MOHAMED COLLEGE

Affiliated to Bharathidasan University)

Tiruchirppalli - 620 020.

#### COMMUNICATION TRAINING CENTRE

ATTENDANCE DECEMBER BATCH - 2022

| VAME     |            | \$ Me      | han Bo    | mu.      |           | 32            |      |
|----------|------------|------------|-----------|----