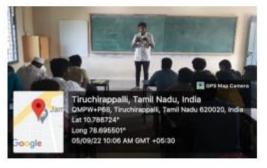

#### REPORT FOR THE TEACHER'S DAY CELEBRATIONS - Department of Mathematics

PG & Research Department of Mathematics, Mathematics Association and Dr.A.P.J Abdul Kalam Club celebrated the Teacher's Day Celebration (Shikshak Parv) to commemorate the Birth Anniversary of our former President of India Dr.S.Radhakrishnan at Mathematics Seminar hall on September 5,2022 (under DBT Star College Scheme). In this celebration Book reading event was conducted to the 1st and 2nd UG students on the topic" BOOKS ARE OUR NEVER FAILING FRIENDS". Also a Special Address was given to the 1st and 2nd PG students by Dr.A.Nagoor Gani, Associate Professor of Mathematics, Jamal Mohamed College, Trichy-20. Totally 129 students and 8 Teachers are participated in the Teacher's day celebration.

#### Photographs

Address by Dr.A.Nagoor Gani

**Book Reading Session** 

Accredited with A++ Grade by NAAC (4<sup>th</sup> Cycle) with CGPA 3.69 out of 4.0 (Affiliated to Bharathidasan University)

Tiruchirappalli - 620 020