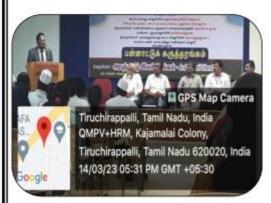

#### REPORT FOR THE TEACHER'S DAY CELEBRATIONS - Department of Mathematics

PG & Research Department of Mathematics, Mathematics Association and Dr.A.P.J Abdul Kalam Club celebrated the Teacher's Day Celebration (Shikshak Parv) to commemorate the Birth Anniversary of our former President of India Dr.S.Radhakrishnan at Mathematics Seminar hall on September 5,2022 (under DBT Star College Scheme). In this celebration Book reading event was conducted to the 1st and 2nd UG students on the topic" BOOKS ARE OUR NEVER FAILING FRIENDS". Also a Special Address was given to the 1st and 2nd PG students by Dr.A.Nagoor Gani, Associate Professor of Mathematics, Jamal Mohamed College, Trichy-20. Totally 129 students and 8 Teachers are participated in the Teacher's day celebration.