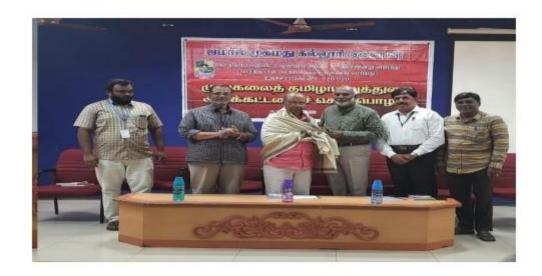

#### REPORT FOR THE TEACHER'S DAY CELEBRATIONS - Department of Mathematics

PG & Research Department of Mathematics, Mathematics Association and Dr.A.P.J Abdul Kalam Club celebrated the Teacher's Day Celebration (Shikshak Parv) to commemorate the Birth Anniversary of our former President of India Dr.S.Radhakrishnan at Mathematics Seminar hall on September 5,2022 (under DBT Star College Scheme). In this celebration Book reading event was conducted to the 1st and 2nd UG students on the topic" BOOKS ARE OUR NEVER FAILING FRIENDS". Also a Special Address was given to the 1st and 2nd PG students by Dr.A.Nagoor Gani, Associate Professor of Mathematics, Jamal Mohamed College, Trichy-20. Totally 129 students and 8 Teachers are participated in the Teacher's day celebration.

#### (under DBT Star College Scheme)

In the presence of

Janab. M. J. Jamal Mohamed Bilal, President
Dr. A. K. Khaja Nazeemudeen, Secretary & Correspondent
Hajee. M.J. Jamal Mohamed, Treasurer
Dr.K.Abdus Samad, Assistant Secretary

Event - Book Reading

Topic: BOOKS ARE OUR NEVER FAILING FRIENDS

Special Address by

Dr. A. Nagoor Gani Associate Professor of Mathematics Jamal Mohamed College Trichy-20

Grace the occasion with your Glorious presence