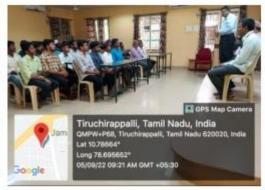

#### REPORT FOR THE TEACHER'S DAY CELEBRATIONS - Department of Mathematics

PG & Research Department of Mathematics, Mathematics Association and Dr.A.P.J Abdul Kalam Club celebrated the Teacher's Day Celebration (Shikshak Parv) to commemorate the Birth Anniversary of our former President of India Dr.S.Radhakrishnan at Mathematics Seminar hall on September 5,2022 (under DBT Star College Scheme). In this celebration Book reading event was conducted to the 1st and 2nd UG students on the topic" BOOKS ARE OUR NEVER FAILING FRIENDS". Also a Special Address was given to the 1st and 2nd PG students by Dr.A.Nagoor Gani, Associate Professor of Mathematics, Jamal Mohamed College, Trichy-20. Totally 129 students and 8 Teachers are participated in the Teacher's day celebration.

#### Photographs

Address by Dr.A.Nagoor Gani

**Book Reading Session** 

Accredited with A++ Grade by NAAC (4<sup>th</sup> Cycle) with CGPA 3.69 out of 4.0 (Affiliated to Bharathidasan University)

Tiruchirappalli - 620 020