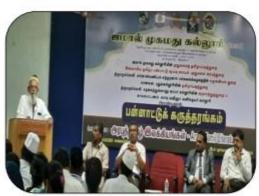

#### REPORT FOR THE TEACHER'S DAY CELEBRATIONS - Department of Mathematics

PG & Research Department of Mathematics, Mathematics Association and Dr.A.P.J Abdul Kalam Club celebrated the Teacher's Day Celebration (Shikshak Parv) to commemorate the Birth Anniversary of our former President of India Dr.S.Radhakrishnan at Mathematics Seminar hall on September 5,2022 (under DBT Star College Scheme). In this celebration Book reading event was conducted to the 1st and 2nd UG students on the topic" BOOKS ARE OUR NEVER FAILING FRIENDS". Also a Special Address was given to the 1st and 2nd PG students by Dr.A.Nagoor Gani, Associate Professor of Mathematics, Jamal Mohamed College, Trichy-20. Totally 129 students and 8 Teachers are participated in the Teacher's day celebration.