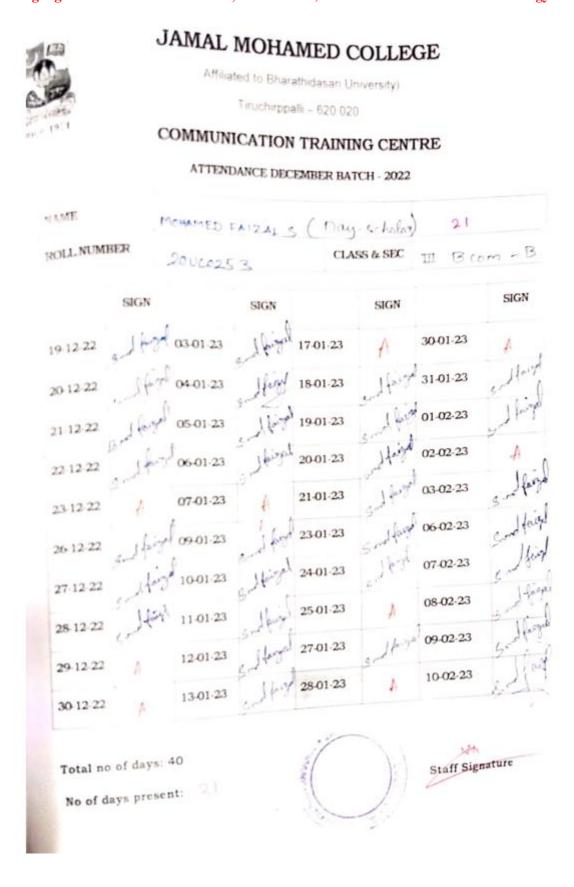

|                    |          |               | 07-02-23 | A            |

Total no of days: 40

27-12-22

28-12-22

29-12-22

30-12-22

No of days present:

1 Trivildrand

1

A

11-01-23

12-01-23

13-01-23



25-01-23

27-01-23

28-01-23

1 Juliuhana

A

A

A

Staff Signature

n

A

A

08-02-23

09-02-23

10-02-23



Accredited with A++ Grade by NAAC (4<sup>th</sup> Cycle) with CGPA 3.69 out of 4.0 (Affiliated to Bharathidasan University)

Tiruchirappalli - 620 020

AQAR 2022-2023

#### **Criterion V Student Support and Progression**

5.1. Student Support

5.1.3. Following Capacity development and skills enhancement activities are organised for improving students capability 1. Soft skills, 2. Language and communication skills, 3. Life skills, 4. Awareness of trends in technology





Accredited with A++ Grade by NAAC (4<sup>th</sup> Cycle) with CGPA 3.69 out of 4.0 (Affiliated to Bharathidasan University)

Tiruchirappalli – 620 020

AQAR 2022-2023

#### **Criterion V Student Support and Progression**

5.1. Student Support

5.1.3. Following Capacity development and skills enhancement activities are organised for improving students capability 1. Soft skills, 2. Language and communication skills, 3. Life skills, 4. Awareness of trends in technology



# JAMAL MOHAMED COLLEGE

Affiliated to Bharathidasan University)

Tiruchirppalli - 620 020

# COMMUNICATION TRAINING CENTRE

ATTENDANCE DECEMBER BATCH - 2022

| NAME     |                     | M. Jeyon | ndora Pa                | ındi.  | - Dav       | 1 Selvent            | 22                    |                   |
|