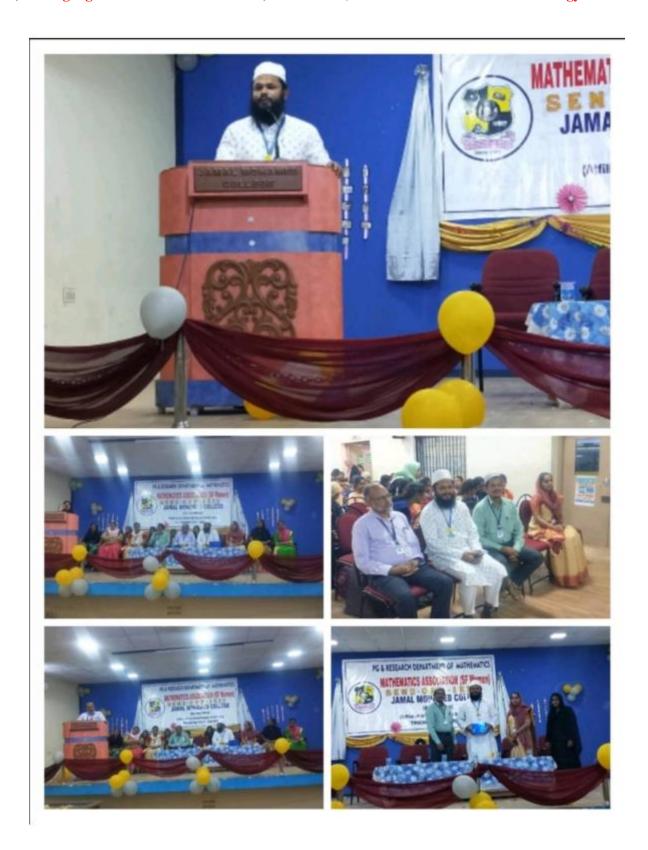

#### REPORT OF THE PROGRAM

Valediction and special lecture program of the Mathematics Association of SF-Women was conducted on 21st March 2023 for department of Mathematics students. Nearly 215 students attended the session.

The program was started with prayer. Ms. A. Jainub of I M.SC welcome the gathering and Ms. Ayisha Tamina of I M.SC introduced the chief guest.

Our chief guest Mr. J. Mohamed Ubada, communication trainer and placement cell – member of our college delivered the special lecture on career opportunities and gave us a motivational word.

He asked us to respect the teachers and if you didn't respect the teachers, you will face the consequences. He said the real-life incidents regarding that.

He gave informative knowledge about Wipro, TCS. He recommended some websites like glass door, career pip, geeks, which are useful to overcome the interview of Wipro and TCS.

The program ended with vote of thanks done my Ms. Rahmath Nisha of I B.SC.

Dr. A. MOHAMED ISMAYIL

- HOSum 3 22 3.23

Department of Mathematics (SF)
Jamal Monamed College (Autonomous)
Tiruchirappalli - 620 020.