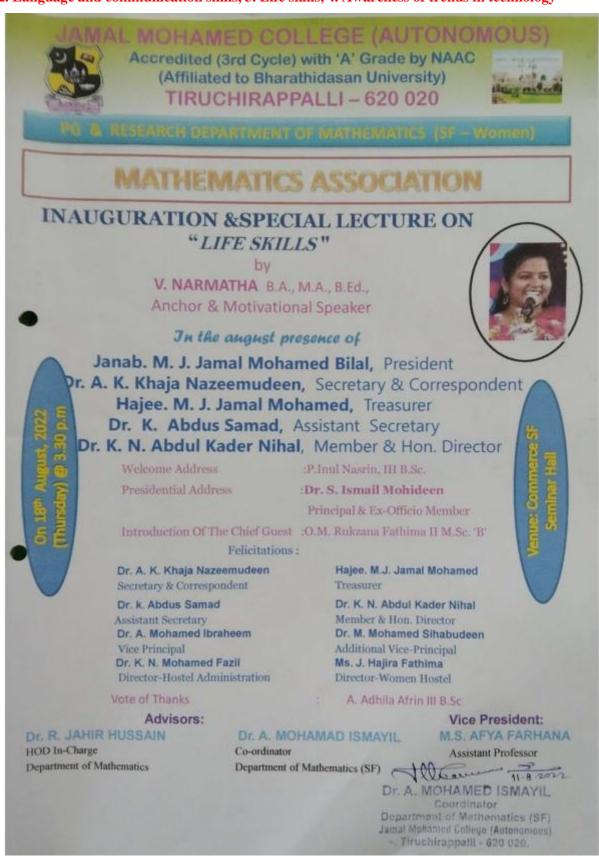

### Report of Life Skill Development Training Programme

(29th-30th September 2022)

Jamal is a Divine gift to Humanity. Though a minority institution, it is a Centre for higher learning for people of all walks of life irrespective of any religion, caste or creed. Jamal focuses on life oriented education, stressing the importance of values, societal ethics and acquiring skills. It is very much befitting in this context that the Centre for Human excellence that took its inception in the college the previous year was granted an opportunity to organize a motivational lecture cum training programme on LIFE SKILL DEVELOPMENT to all the first year undergraduate men and women students. The programme was conducted in the N.B. Abdul Gafoor Auditorium for two days on 29th-30th September 2022, both morning and evening for men and women students respectively.

On the first day, at the Inaugural session, **Dr. I. Joseph A. Jerald**, Co-ordinator, the Centre for Human Excellence gave a briefing for the rationale and need of the programme. **Dr. S. Ismall Mohideen**, Principal welcomed the participants and delivered the presidential address, highlighting the importance of acquiring more skills to prosper in life. **Dr. A.K. Khaja Nazeemudeen**, Secretary & Correspondent and Hajee **M.J. Jamal Mohamed**, Treasurer of the College Management Committee offered felicitation. They insisted that all students make the best use of the programme and gear up for phenomenal growth in their academic pursuit in general and in particular life skill development as well.

Dr. I. Jegan fondly known as Ilaya Abdul Kalam, the motivational trainer was the resource person from "Fynn soft success solutions", Madurai who handled all the four sessions (two each for men students during forenoon and two for women students during afternoon) on the scheduled dates. The resource person's enormous resourcefulness through his speed, powerful sessions and mass counseling experience along with the terrific power point presentation ably operated by his sound engineer Mr. Louis touched and won the heart of every listener.