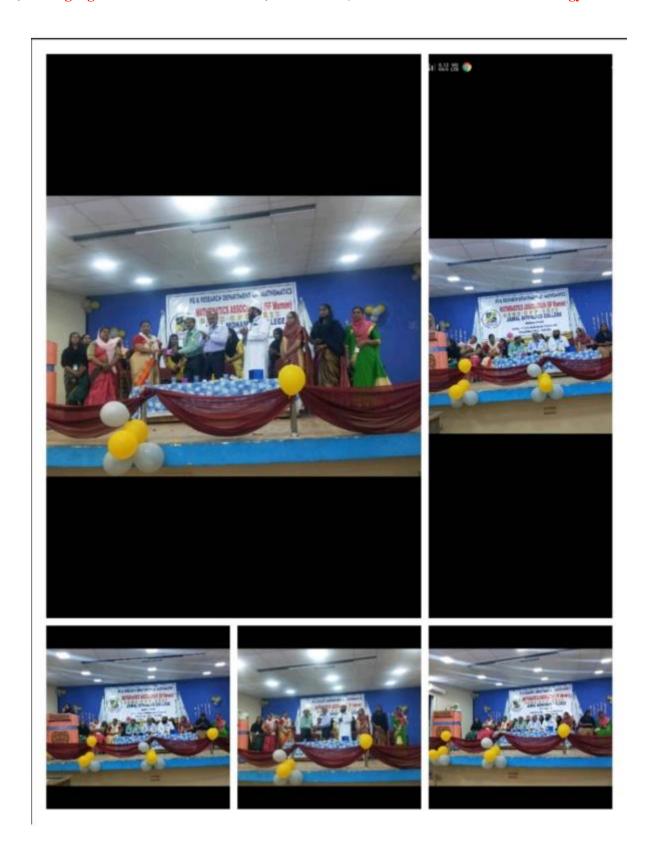

#### REPORT OF THE PROGRAM

Valediction and special lecture program of the Mathematics Association of SF-Women was conducted on 21st March 2023 for department of Mathematics students. Nearly 215 students attended the session.

The program was started with prayer. Ms. A. Jainub of I M.SC welcome the gathering and Ms. Ayisha Tamina of I M.SC introduced the chief guest.

Our chief guest Mr. J. Mohamed Ubada, communication trainer and placement cell – member of our college delivered the special lecture on career opportunities and gave us a motivational word.

He asked us to respect the teachers and if you didn't respect the teachers, you will face the consequences. He said the real-life incidents regarding that.

He gave informative knowledge about Wipro, TCS. He recommended some websites like glass door, career pip, geeks, which are useful to overcome the interview of Wipro and TCS.

The program ended with vote of thanks done my Ms. Rahmath Nisha of I B.SC.

Dr. A. MOHAMED ISMAYIL

- HOSum 3 22 3.23

Department of Mathematics (SF)
Jamal Monamed College (Autonomous)
Tiruchirappalli - 620 020.