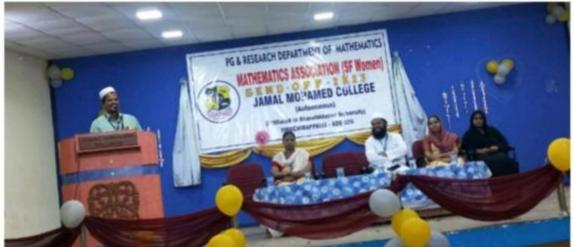

#### REPORT OF THE PROGRAM

Valediction and special lecture program of the Mathematics Association of SF-Women was conducted on 21st March 2023 for department of Mathematics students. Nearly 215 students attended the session.

The program was started with prayer. Ms. A. Jainub of I M.SC welcome the gathering and Ms. Ayisha Tamina of I M.SC introduced the chief guest.

Our chief guest Mr. J. Mohamed Ubada, communication trainer and placement cell – member of our college delivered the special lecture on career opportunities and gave us a motivational word.

He asked us to respect the teachers and if you didn't respect the teachers, you will face the consequences. He said the real-life incidents regarding that.

He gave informative knowledge about Wipro, TCS. He recommended some websites like glass door, career pip, geeks, which are useful to overcome the interview of Wipro and TCS.

The program ended with vote of thanks done my Ms. Rahmath Nisha of I B.SC.

Dr. A. MOHAMED ISMAYIL

- HOSum 3 22 3.23

Department of Mathematics (SF)
Jamal Monamed College (Autonomous)
Tiruchirappalli - 620 020.