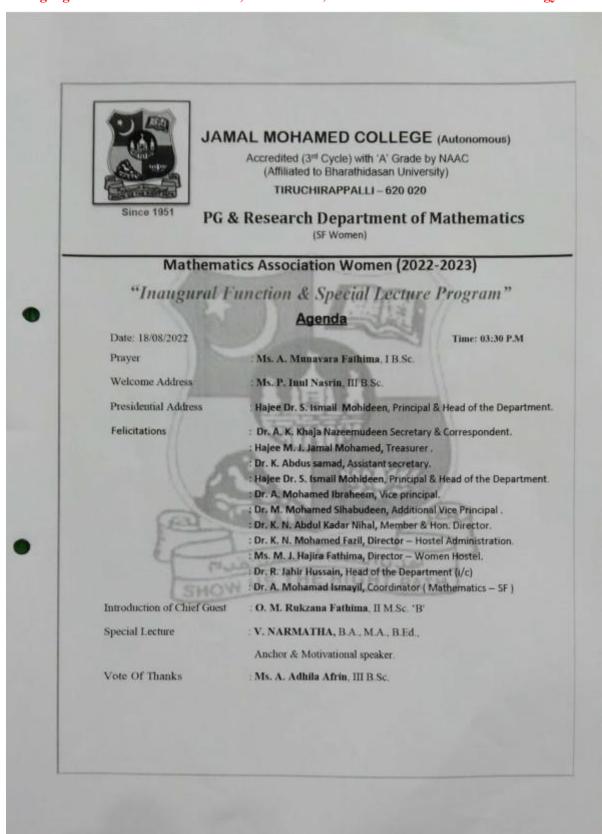

#### **Criterion V Student Support and Progression**

5.1. Student Support

5.1.3. Following Capacity development and skills enhancement activities are organised for improving students capability 1. Soft skills, 2. Language and communication skills, 3. Life skills, 4. Awareness of trends in technology