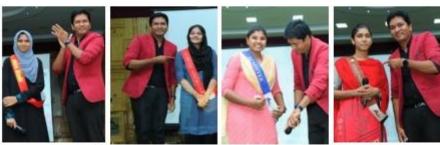

#### REPORT OF THE PROGRAM

Valediction and special lecture program of the Mathematics Association of SF-Women was conducted on 21st March 2023 for department of Mathematics students. Nearly 215 students attended the session.

The program was started with prayer. Ms. A. Jainub of I M.SC welcome the gathering and Ms. Ayisha Tamina of I M.SC introduced the chief guest.

Our chief guest Mr. J. Mohamed Ubada, communication trainer and placement cell – member of our college delivered the special lecture on career opportunities and gave us a motivational word.

He asked us to respect the teachers and if you didn't respect the teachers, you will face the consequences. He said the real-life incidents regarding that.

He gave informative knowledge about Wipro, TCS. He recommended some websites like glass door, career pip, geeks, which are useful to overcome the interview of Wipro and TCS.

The program ended with vote of thanks done my Ms. Rahmath Nisha of I B.SC.

Dr. A. MOHAMED ISMAYIL

- HOSum 3 22 3.23

Department of Mathematics (SF)
Jamal Monamed College (Autonomous)
Tiruchirappalli - 620 020.