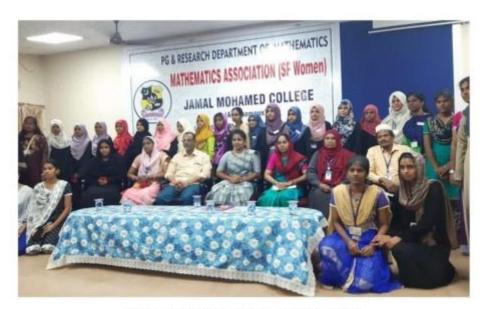

#### REPORT OF THE PROGRAM

Valediction and special lecture program of the Mathematics Association of SF-Women was conducted on 21st March 2023 for department of Mathematics students. Nearly 215 students attended the session.

The program was started with prayer. Ms. A. Jainub of I M.SC welcome the gathering and Ms. Ayisha Tamina of I M.SC introduced the chief guest.

Our chief guest Mr. J. Mohamed Ubada, communication trainer and placement cell – member of our college delivered the special lecture on career opportunities and gave us a motivational word.