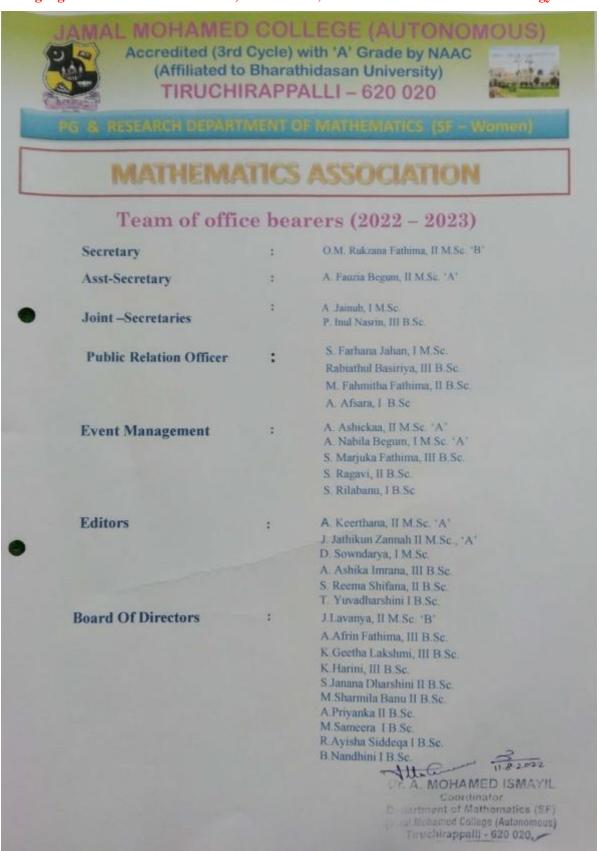

#### **Criterion V Student Support and Progression**

5.1. Student Support

5.1.3. Following Capacity development and skills enhancement activities are organised for improving students capability 1. Soft skills, 2. Language and communication skills, 3. Life skills, 4. Awareness of trends in technology