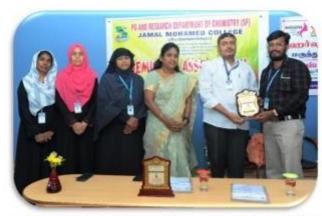

Dr. N. Mujafarkani, Member-in-charge of the department, extended a warm welcome to the attendees, setting a positive tone for the program. The function was presided over by Dr. M. Mohamed Sihabudeen, Additional Vice-Principal and Head of the Department of Chemistry. Dr. A.K. Khaja Nazeemudeen, Secretary & Correspondent, Hajee. M.J. Jamal Mohamed, Treasurer, Dr. K. Abdus Samad, Assistant Secretary, Dr. K.N. Abdul Kader Nihal, Member & Honorary Director, Dr. S. Ismail Mohideen, Principal, Dr. A. Mohamed Ibrahim, Vice-Principal, Dr. K.N. Mohamed Fazil, Director-Hostel Administration and Ms. J. Hajira Fathima, Director-Women Hostel, felicitated the gathering.

#### **Criterion V Student Support and Progression**

5.1. Student Support

Dr. A. Samsathbegum, Assistant Professor of Chemistry honours the Resource Person

Member-in-Charge of the Department honours the Resource Person