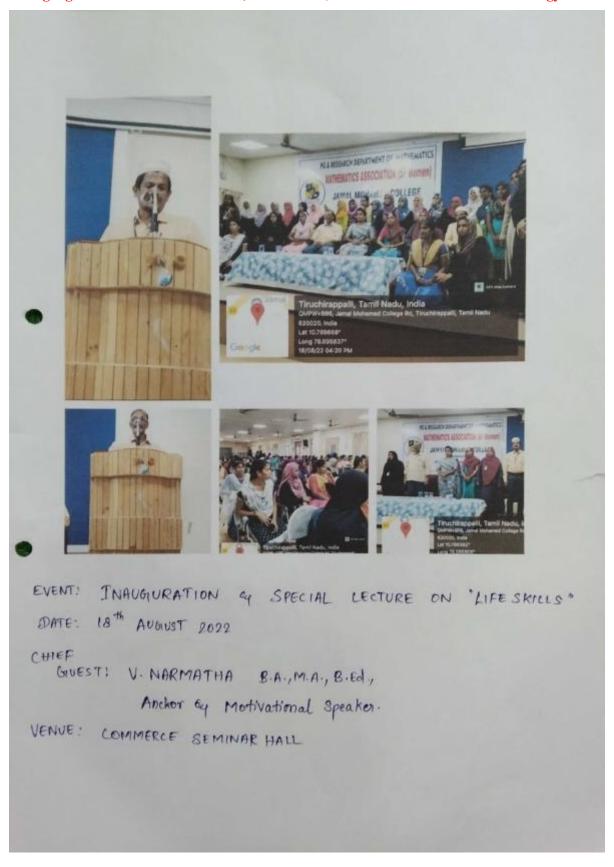

#### **Criterion V Student Support and Progression**

5.1. Student Support

5.1.3. Following Capacity development and skills enhancement activities are organised for improving students capability 1. Soft skills, 2. Language and communication skills, 3. Life skills, 4. Awareness of trends in technology