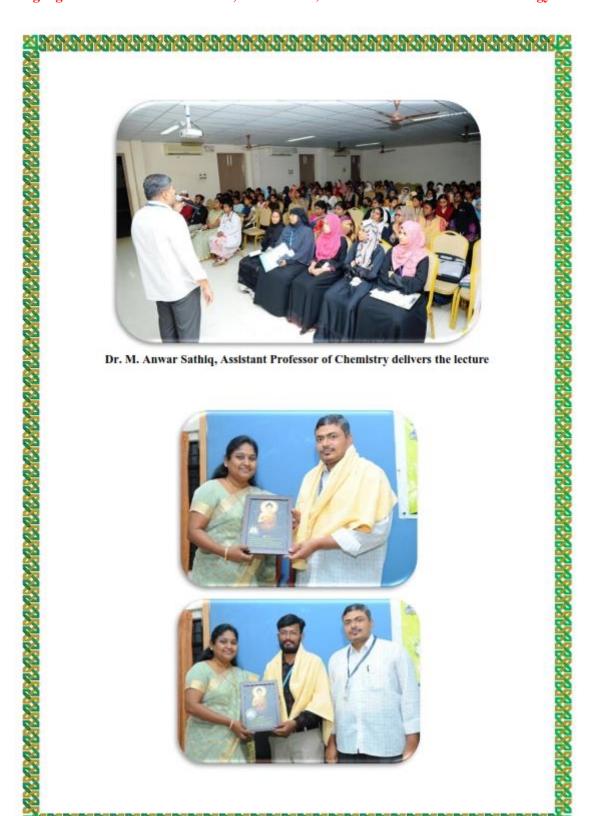

Dr. Anwar Sathiq, Assistant Professor of Chemistry, Jamal Mohamed College, addressed the audience on the topic, "Women and Cancer" in line with the theme of National Cancer Awareness Day. He raised awareness among students about this deadly disease and introduced various ways to prevent, detect, and save lives. His informative speech was a valuable addition to the program.

#### **Criterion V Student Support and Progression**

5.1. Student Support

Dr. A. Samsathbegum, Assistant Professor of Chemistry honours the Resource Person

Member-in-Charge of the Department honours the Resource Person

Dr. Sasipriya Govindaraj, Radiation Oncologist delivers the lecture

Accredited with A++ Grade by NAAC (4<sup>th</sup> Cycle) with CGPA 3.69 out of 4.0 (Affiliated to Bharathidasan University)

Tiruchirappalli – 620 020