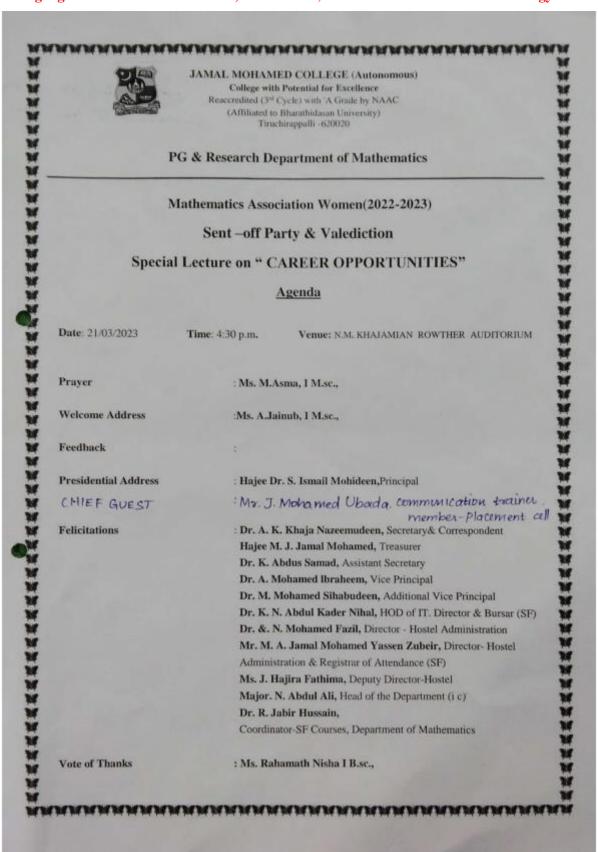

#### REPORT OF THE PROGRAM

Valediction and special lecture program of the Mathematics Association of SF-Women was conducted on 21st March 2023 for department of Mathematics students. Nearly 215 students attended the session.

The program was started with prayer. Ms. A. Jainub of I M.SC welcome the gathering and Ms. Ayisha Tamina of I M.SC introduced the chief guest.

Our chief guest Mr. J. Mohamed Ubada, communication trainer and placement cell – member of our college delivered the special lecture on career opportunities and gave us a motivational word.

He asked us to respect the teachers and if you didn't respect the teachers, you will face the consequences. He said the real-life incidents regarding that.

He gave informative knowledge about Wipro, TCS. He recommended some websites like glass door, career pip, geeks, which are useful to overcome the interview of Wipro and TCS.

The program ended with vote of thanks done my Ms. Rahmath Nisha of I B.SC.

Dr. A. MOHAMED ISMAYIL

- HOSum 3 22 3.23

Department of Mathematics (SF)
Jamal Monamed College (Autonomous)
Tiruchirappalli - 620 020.