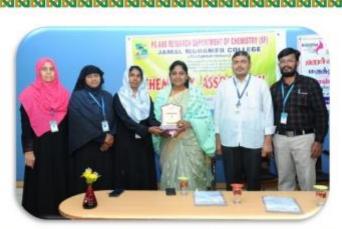

Dr. N. Mujafarkani, Member-in-charge of the department, extended a warm welcome to the attendees, setting a positive tone for the program. The function was presided over by Dr. M. Mohamed Sihabudeen, Additional Vice-Principal and Head of the Department of Chemistry. Dr. A.K. Khaja Nazeemudeen, Secretary & Correspondent, Hajee. M.J. Jamal Mohamed, Treasurer, Dr. K. Abdus Samad, Assistant Secretary, Dr. K.N. Abdul Kader Nihal, Member & Honorary Director, Dr. S. Ismail Mohideen, Principal, Dr. A. Mohamed Ibrahim, Vice-Principal, Dr. K.N. Mohamed Fazil, Director-Hostel Administration and Ms. J. Hajira Fathima, Director-Women Hostel, felicitated the gathering.

Dr. Sasipriya Govindaraj, Radiation Oncologist, Harshamitra Super Speciality Hospital, Nagamangalam, Trichy delivered a compelling speech on the topic, "Women Cancers: What you should know". She emphasized that cancer is preventable and curable, highlighting the importance of early detection, diet, and exercise in cancer prevention. She also stressed that cervical cancer can be completely cured with the HPV vaccine, and HPV vaccination, along with HPV DNA testing for married women, can help detect and prevent cancer at an early stage. She encouraged young women to protect themselves from cancer through awareness campaigns like this.