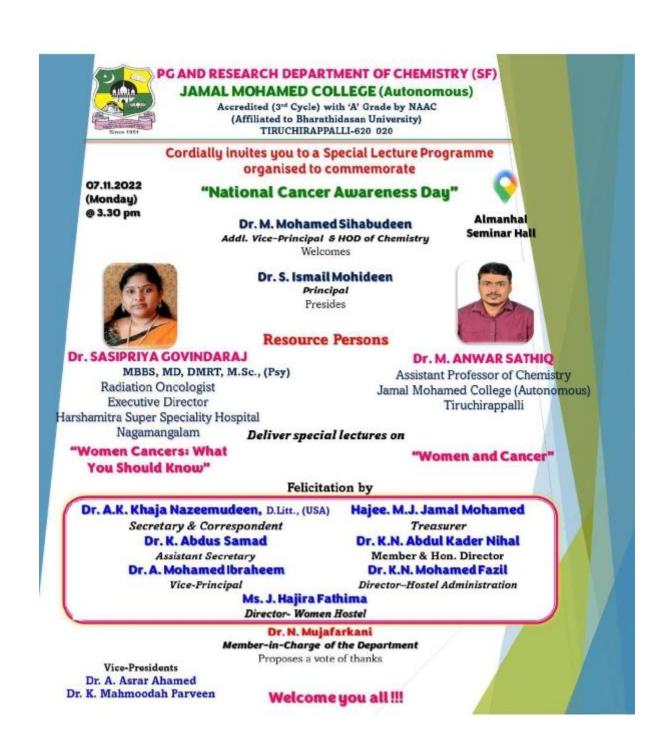

#### CIRCULAR (Women)

In view of National Cancer Awareness Day, we have planned to conduct a special lecture programme on 07.11.2022 by 3.30 p.m. in Almanhal Hall.

Dr. Sasipriya Govindaraj, MBBS., MD., DMRT, M.Sc., (Psy.) Radiation Oncologist, Executive Director, Harshamitra Super Speciality Hospital, Nagamangalam and Dr. M. Anwar Sathiq, Assistant Professor of Chemistry, Jamal Mohamed College, Tiruchirappalli, will deliver the special lectures on "Women Cancers: What you should know" and "Women and Cancer" respectively.

In this regard, all the women students of UG and PG are asked to attend the same without fail. All the members of the staff are invited to attend the same. The invitation is enclosed herewith.

Signature of the MID
Dr. N. MUJAFARKANI

Assistant Professor & Member-in-Charge
Department of Chemistry (SF) il Mohamed College (Autonomous)
Truchirappelfi - 620 020

Signature of the HOD

Dr. M. MOHAMED SIHABUDEEN
Additional Vice Principal.
Associate Professor & Head
Department of Chemistry
Jamai Mohamed College (Autonomores
Truchirappath-620-020