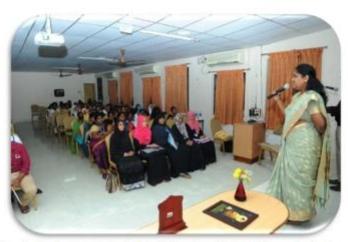

Dr. Sasipriya Govindaraj, Radiation Oncologist, Harshamitra Super Speciality Hospital, Nagamangalam, Trichy delivered a compelling speech on the topic, "Women Cancers: What you should know". She emphasized that cancer is preventable and curable, highlighting the importance of early detection, diet, and exercise in cancer prevention. She also stressed that cervical cancer can be completely cured with the HPV vaccine, and HPV vaccination, along with HPV DNA testing for married women, can help detect and prevent cancer at an early stage. She encouraged young women to protect themselves from cancer through awareness campaigns like this.

Dr. Sasipriya Govindaraj, Radiation Oncologist delivers the lecture

Accredited with A++ Grade by NAAC (4<sup>th</sup> Cycle) with CGPA 3.69 out of 4.0 (Affiliated to Bharathidasan University)

Tiruchirappalli – 620 020