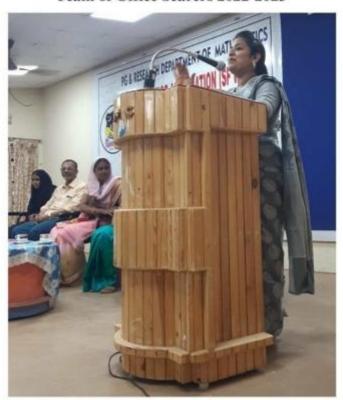

The program was started with prayer. Ms. A. Jainub of I M.SC welcome the gathering and Ms. Ayisha Tamina of I M.SC introduced the chief guest.

Our chief guest Mr. J. Mohamed Ubada, communication trainer and placement cell – member of our college delivered the special lecture on career opportunities and gave us a motivational word.

He asked us to respect the teachers and if you didn't respect the teachers, you will face the consequences. He said the real-life incidents regarding that.

He gave informative knowledge about Wipro, TCS. He recommended some websites like glass door, career pip, geeks, which are useful to overcome the interview of Wipro and TCS.