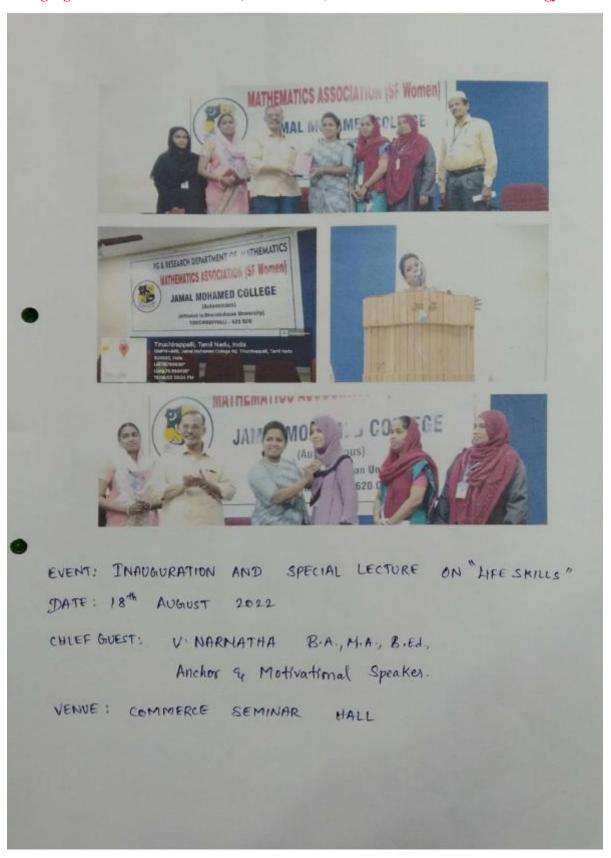

#### **Criterion V Student Support and Progression**

5.1. Student Support

5.1.3. Following Capacity development and skills enhancement activities are organised for improving students capability 1. Soft skills, 2. Language and communication skills, 3. Life skills, 4. Awareness of trends in technology