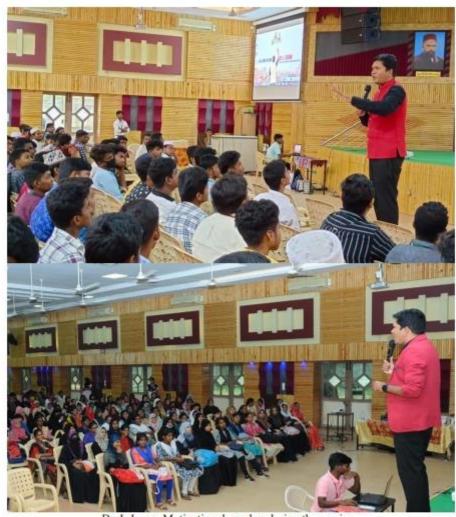

### Report of Life Skill Development Training Programme

(29th-30th September 2022)

Jamal is a Divine gift to Humanity. Though a minority institution, it is a Centre for higher learning for people of all walks of life irrespective of any religion, caste or creed. Jamal focuses on life oriented education, stressing the importance of values, societal ethics and acquiring skills. It is very much befitting in this context that the Centre for Human excellence that took its inception in the college the previous year was granted an opportunity to organize a motivational lecture cum training programme on LIFE SKILL DEVELOPMENT to all the first year undergraduate men and women students. The programme was conducted in the N.B. Abdul Gafoor Auditorium for two days on 29th-30th September 2022, both morning and evening for men and women students respectively.

On the first day, at the Inaugural session, **Dr. I. Joseph A. Jerald**, Co-ordinator, the Centre for Human Excellence gave a briefing for the rationale and need of the programme. **Dr. S. Ismall Mohideen**, Principal welcomed the participants and delivered the presidential address, highlighting the importance of acquiring more skills to prosper in life. **Dr. A.K. Khaja Nazeemudeen**, Secretary & Correspondent and Hajee **M.J. Jamal Mohamed**, Treasurer of the College Management Committee offered felicitation. They insisted that all students make the best use of the programme and gear up for phenomenal growth in their academic pursuit in general and in particular life skill development as well.

Dr. I. Jegan fondly known as Ilaya Abdul Kalam, the motivational trainer was the resource person from "Fynn soft success solutions", Madurai who handled all the four sessions (two each for men students during forenoon and two for women students during afternoon) on the scheduled dates. The resource person's enormous resourcefulness through his speed, powerful sessions and mass counseling experience along with the terrific power point presentation ably operated by his sound engineer Mr. Louis touched and won the heart of every listener.

The sessions were very enlightening and inspirational to all our young Jamalians. The video clippings and animations chosen for portrayal were most appropriate and encaptivating the young minds. A few film songs chosen for background music were so classic and apt to the situation. His reverential highlight on the role of parents, teachers and elders quoted was really worth mentioning. Towards the end of the sessions, the time for introspection of

#### **Criterion V Student Support and Progression**

5.1. Student Support

Dr. I. Jegan, Motivational speaker during the session

Motivational speaker encourages students with titles

Accredited with A++ Grade by NAAC (4<sup>th</sup> Cycle) with CGPA 3.69 out of 4.0 (Affiliated to Bharathidasan University)