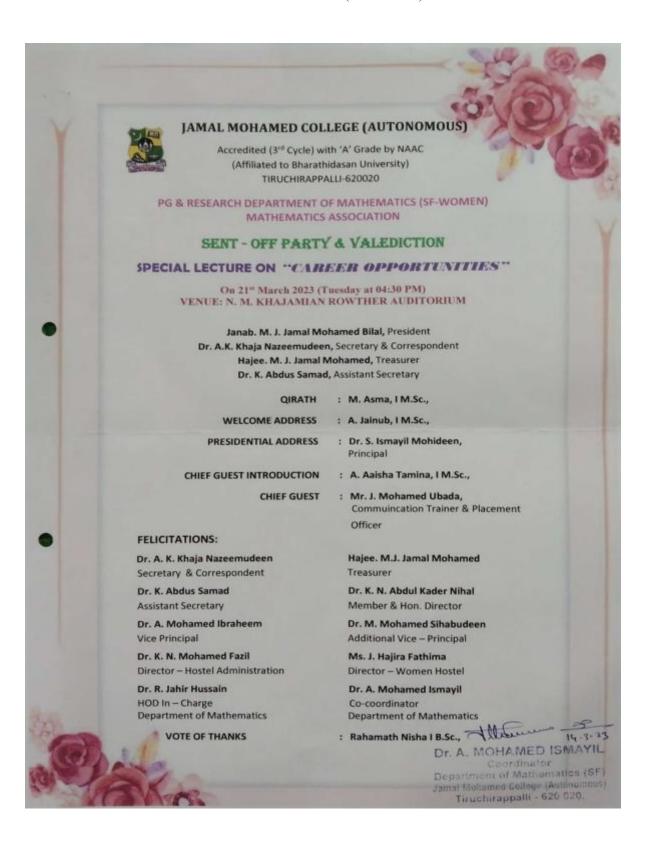

#### REPORT OF THE PROGRAM

Valediction and special lecture program of the Mathematics Association of SF-Women was conducted on 21st March 2023 for department of Mathematics students. Nearly 215 students attended the session.

The program was started with prayer. Ms. A. Jainub of I M.SC welcome the gathering and Ms. Ayisha Tamina of I M.SC introduced the chief guest.

Our chief guest Mr. J. Mohamed Ubada, communication trainer and placement cell – member of our college delivered the special lecture on career opportunities and gave us a motivational word.

He asked us to respect the teachers and if you didn't respect the teachers, you will face the consequences. He said the real-life incidents regarding that.

He gave informative knowledge about Wipro, TCS. He recommended some websites like glass door, career pip, geeks, which are useful to overcome the interview of Wipro and TCS.

The program ended with vote of thanks done my Ms. Rahmath Nisha of I B.SC.

Dr. A. MOHAMED ISMAYIL

- HOSum 3 22 3.23

Department of Mathematics (SF)
Jamal Monamed College (Autonomous)
Tiruchirappalli - 620 020.