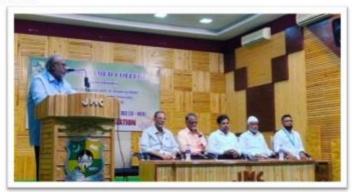

#### Report

P.G & Research Department of Mathematics, Jamal Mohamed College, Tiruchirappalli was Inaugurated, Mathematics Association and Dr.A.P.J. Abdul Kalam Club Activities 2022-23 on 11.08.2022. Dr. S. Ismail Mohideen Principal delivered the Presidential Address. College Secretary & Correspondent Dr. A. K. Khaja Nazeemudeen felicitated the gathering. Mrs. D. LEEMA PETER, Psychologist and Counselor delivered the Special Address on the topic "THE SECRET OF SUCCESS". Dr. R.Jahir Hussain, Head (i/c) Department of Mathematics introduced the Office Bearers of the Association. Earlier S.Suresh Kumar, II M.Sc welcomed the gathering. Finally R. Kabilan, II M.Sc proposed a vote of thanks. The arrangements were made by the faculty members of the Department. 155 Students and 8 Staff members are participated in this event.