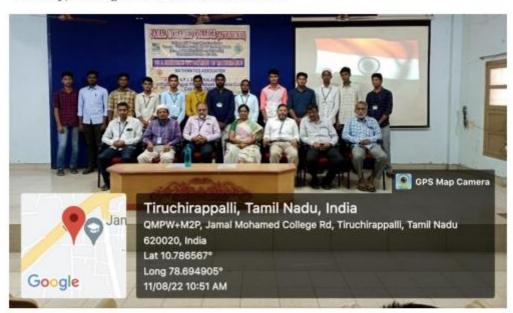

#### Report

P.G & Research Department of Mathematics, Jamal Mohamed College, Tiruchirappalli was Inaugurated, Mathematics Association and Dr.A.P.J. Abdul Kalam Club Activities 2022-23 on 11.08.2022. Dr. S. Ismail Mohideen Principal delivered the Presidential Address. College Secretary & Correspondent Dr. A. K. Khaja Nazeemudeen felicitated the gathering. Mrs. D. LEEMA PETER, Psychologist and Counselor delivered the Special Address on the topic "THE SECRET OF SUCCESS". Dr. R.Jahir Hussain, Head (i/c) Department of Mathematics introduced the Office Bearers of the Association. Earlier S.Suresh Kumar, II M.Sc welcomed the gathering. Finally R. Kabilan, II M.Sc proposed a vote of thanks. The arrangements were made by the faculty members of the Department. 155 Students and 8 Staff members are participated in this event.