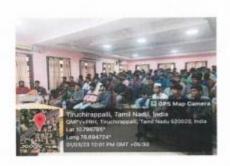

#### Report

P.G & Research Department of Mathematics, Jamal Mohamed College, Tiruchirappalli was Inaugurated, Mathematics Association and Dr.A.P.J. Abdul Kalam Club Activities 2022-23 on 11.08.2022. Dr. S. Ismail Mohideen Principal delivered the Presidential Address. College Secretary & Correspondent Dr. A. K. Khaja Nazeemudeen felicitated the gathering. Mrs. D. LEEMA PETER, Psychologist and Counselor delivered the Special Address on the topic "THE SECRET OF SUCCESS". Dr. R.Jahir Hussain, Head (i/c) Department of Mathematics introduced the Office Bearers of the Association. Earlier S.Suresh Kumar, II M.Sc welcomed the gathering. Finally R. Kabilan, II M.Sc proposed a vote of thanks. The arrangements were made by the faculty members of the Department. 155 Students and 8 Staff members are participated in this event.