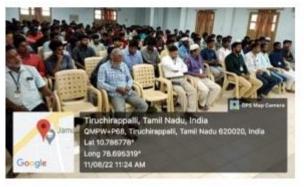

The Inauguration of Mathematics Association Activities (2022-23) at 10.30 a.m. on Thursday, 11th August 2022 at Hussainudeen Hall

Accredited with A++ Grade by NAAC (4<sup>th</sup> Cycle) with CGPA 3.69 out of 4.0 (Affiliated to Bharathidasan University)

#### Report

P.G & Research Department of Mathematics, Jamal Mohamed College, Tiruchirappalli was Inaugurated, Mathematics Association and Dr.A.P.J. Abdul Kalam Club Activities 2022-23 on 11.08.2022. Dr. S. Ismail Mohideen Principal delivered the Presidential Address. College Secretary & Correspondent Dr. A. K. Khaja Nazeemudeen felicitated the gathering. Mrs. D. LEEMA PETER, Psychologist and Counselor delivered the Special Address on the topic "THE SECRET OF SUCCESS". Dr. R.Jahir Hussain, Head (i/c) Department of Mathematics introduced the Office Bearers of the Association. Earlier S.Suresh Kumar, II M.Sc welcomed the gathering. Finally R. Kabilan, II M.Sc proposed a vote of thanks. The arrangements were made by the faculty members of the Department. 155 Students and 8 Staff members are participated in this event.