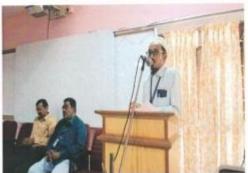

Presidential Address : Dr. S. Ismail Mohideen

Principal

Introduction of the Chief Guest: N.Asrar Ahamed, III B.Sc

Special Address : Mrs. D. LEEMA PETER

Psychologist and Counselor

Topic : THE SECRET OF SUCCESS

#### Report

P.G & Research Department of Mathematics, Jamal Mohamed College, Tiruchirappalli was Inaugurated, Mathematics Association and Dr.A.P.J. Abdul Kalam Club Activities 2022-23 on 11.08.2022. Dr. S. Ismail Mohideen Principal delivered the Presidential Address. College Secretary & Correspondent Dr. A. K. Khaja Nazeemudeen felicitated the gathering. Mrs. D. LEEMA PETER, Psychologist and Counselor delivered the Special Address on the topic "THE SECRET OF SUCCESS". Dr. R.Jahir Hussain, Head (i/c) Department of Mathematics introduced the Office Bearers of the Association. Earlier S.Suresh Kumar, II M.Sc welcomed the gathering. Finally R. Kabilan, II M.Sc proposed a vote of thanks. The arrangements were made by the faculty members of the Department. 155 Students and 8 Staff members are participated in this event.