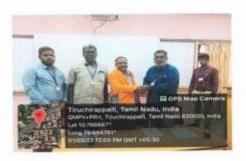

In the presence of

Janab. M. J. Jamal Mohamed Bilal, President
Dr. A. K. Khaja Nazeemudeen, Secretary & Correspondent
Hajee. M.J. Jamal Mohamed, Treasurer
Dr.K.Abdus Samad, Assistant Secretary

Welcome Address : S.Suresh Kumar, II M.Sc

Presidential Address : Dr. S. Ismail Mohideen

Principal

Introduction of the Chief Guest: N.Asrar Ahamed, III B.Sc

Special Address : Mrs. D. LEEMA PETER

Psychologist and Counselor

Topic : THE SECRET OF SUCCESS