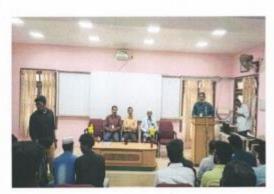

In the presence of

Janab. M. J. Jamal Mohamed Bilal, President
Dr. A. K. Khaja Nazeemudeen, Secretary & Correspondent
Hajee. M.J. Jamal Mohamed, Treasurer
Dr.K.Abdus Samad, Assistant Secretary

Welcome Address : S.Suresh Kumar, II M.Sc

Presidential Address : Dr. S. Ismail Mohideen

Principal

Introduction of the Chief Guest: N.Asrar Ahamed, III B.Sc

Special Address : Mrs. D. LEEMA PETER

Psychologist and Counselor

Topic : THE SECRET OF SUCCESS

Felicitations

Dr. A. K. Khaja Nazeemudeen

Secretary & Correspondent

Dr. K. Abdus Samad Assistant Secretary

Dr. A. Mohamed Ibraheem

Vice Principal

Dr. K. N. Mohamed Fazil
Director-Hostel Administration

Hajee. M.J. Jamal Mohamed

#### Report

P.G & Research Department of Mathematics, Jamal Mohamed College, Tiruchirappalli was Inaugurated, Mathematics Association and Dr.A.P.J. Abdul Kalam Club Activities 2022-23 on 11.08.2022. Dr. S. Ismail Mohideen Principal delivered the Presidential Address. College Secretary & Correspondent Dr. A. K. Khaja Nazeemudeen felicitated the gathering. Mrs. D. LEEMA PETER, Psychologist and Counselor delivered the Special Address on the topic "THE SECRET OF SUCCESS". Dr. R.Jahir Hussain, Head (i/c) Department of Mathematics introduced the Office Bearers of the Association. Earlier S.Suresh Kumar, II M.Sc welcomed the gathering. Finally R. Kabilan, II M.Sc proposed a vote of thanks. The arrangements were made by the faculty members of the Department. 155 Students and 8 Staff members are participated in this event.