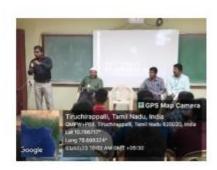

#### Report

P.G & Research Department of Mathematics, Jamal Mohamed College, Tiruchirappalli was Inaugurated, Mathematics Association and Dr.A.P.J. Abdul Kalam Club Activities 2022-23 on 11.08.2022. Dr. S. Ismail Mohideen Principal delivered the Presidential Address. College Secretary & Correspondent Dr. A. K. Khaja Nazeemudeen felicitated the gathering. Mrs. D. LEEMA PETER, Psychologist and Counselor delivered the Special Address on the topic "THE SECRET OF SUCCESS". Dr. R.Jahir Hussain, Head (i/c) Department of Mathematics introduced the Office Bearers of the Association. Earlier S.Suresh Kumar, II M.Sc welcomed the gathering. Finally R. Kabilan, II M.Sc proposed a vote of thanks. The arrangements were made by the faculty members of the Department. 155 Students and 8 Staff members are participated in this event.