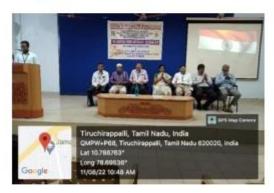

#### Report

P.G & Research Department of Mathematics, Jamal Mohamed College, Tiruchirappalli was Inaugurated, Mathematics Association and Dr.A.P.J. Abdul Kalam Club Activities 2022-23 on 11.08.2022. Dr. S. Ismail Mohideen Principal delivered the Presidential Address. College Secretary & Correspondent Dr. A. K. Khaja Nazeemudeen felicitated the gathering. Mrs. D. LEEMA PETER, Psychologist and Counselor delivered the Special Address on the topic "THE SECRET OF SUCCESS". Dr. R.Jahir Hussain, Head (i/c) Department of Mathematics introduced the Office Bearers of the Association. Earlier S.Suresh Kumar, II M.Sc welcomed the gathering. Finally R. Kabilan, II M.Sc proposed a vote of thanks. The arrangements were made by the faculty members of the Department. 155 Students and 8 Staff members are participated in this event.