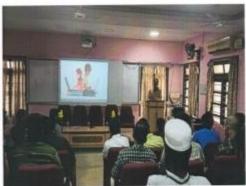

#### Report

P.G & Research Department of Mathematics, Jamal Mohamed College, Tiruchirappalli was Inaugurated, Mathematics Association and Dr.A.P.J. Abdul Kalam Club Activities 2022-23 on 11.08.2022. Dr. S. Ismail Mohideen Principal delivered the Presidential Address. College Secretary & Correspondent Dr. A. K. Khaja Nazeemudeen felicitated the gathering. Mrs. D. LEEMA PETER, Psychologist and Counselor delivered the Special Address on the topic "THE SECRET OF SUCCESS". Dr. R.Jahir Hussain, Head (i/c) Department of Mathematics introduced the Office Bearers of the Association. Earlier S.Suresh Kumar, II M.Sc welcomed the gathering. Finally R. Kabilan, II M.Sc proposed a vote of thanks. The arrangements were made by the faculty members of the Department. 155 Students and 8 Staff members are participated in this event.