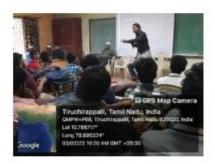

#### Outcome

The special lecture on "The Secret of Success" emphasized the significance of determination, perseverance, and continuous learning. It highlighted the importance of setting clear goals, staying focused, and maintaining a positive mindset. Success was described as a product of consistent effort, resilience, and the ability to adapt to challenges.