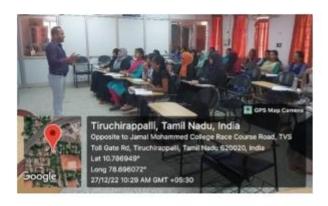

#### Report

P.G & Research Department of Mathematics, Jamal Mohamed College, Tiruchirappalli was Inaugurated, Mathematics Association and Dr.A.P.J. Abdul Kalam Club Activities 2022-23 on 11.08.2022. Dr. S. Ismail Mohideen Principal delivered the Presidential Address. College Secretary & Correspondent Dr. A. K. Khaja Nazeemudeen felicitated the gathering. Mrs. D. LEEMA PETER, Psychologist and Counselor delivered the Special Address on the topic "THE SECRET OF SUCCESS". Dr. R.Jahir Hussain, Head (i/c) Department of Mathematics introduced the Office Bearers of the Association. Earlier S.Suresh Kumar, II M.Sc welcomed the gathering. Finally R. Kabilan, II M.Sc proposed a vote of thanks. The arrangements were made by the faculty members of the Department. 155 Students and 8 Staff members are participated in this event.