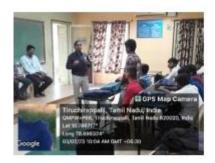

#### Report

P.G & Research Department of Mathematics, Jamal Mohamed College, Tiruchirappalli was Inaugurated, Mathematics Association and Dr.A.P.J. Abdul Kalam Club Activities 2022-23 on 11.08.2022. Dr. S. Ismail Mohideen Principal delivered the Presidential Address. College Secretary & Correspondent Dr. A. K. Khaja Nazeemudeen felicitated the gathering. Mrs. D. LEEMA PETER, Psychologist and Counselor delivered the Special Address on the topic "THE SECRET OF SUCCESS". Dr. R.Jahir Hussain, Head (i/c) Department of Mathematics introduced the Office Bearers of the Association. Earlier S.Suresh Kumar, II M.Sc welcomed the gathering. Finally R. Kabilan, II M.Sc proposed a vote of thanks. The arrangements were made by the faculty members of the Department. 155 Students and 8 Staff members are participated in this event.