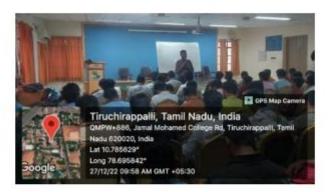

#### Report

P.G & Research Department of Mathematics, Jamal Mohamed College, Tiruchirappalli was Inaugurated, Mathematics Association and Dr.A.P.J. Abdul Kalam Club Activities 2022-23 on 11.08.2022. Dr. S. Ismail Mohideen Principal delivered the Presidential Address. College Secretary & Correspondent Dr. A. K. Khaja Nazeemudeen felicitated the gathering. Mrs. D. LEEMA PETER, Psychologist and Counselor delivered the Special Address on the topic "THE SECRET OF SUCCESS". Dr. R.Jahir Hussain, Head (i/c) Department of Mathematics introduced the Office Bearers of the Association. Earlier S.Suresh Kumar, II M.Sc welcomed the gathering. Finally R. Kabilan, II M.Sc proposed a vote of thanks. The arrangements were made by the faculty members of the Department. 155 Students and 8 Staff members are participated in this event.