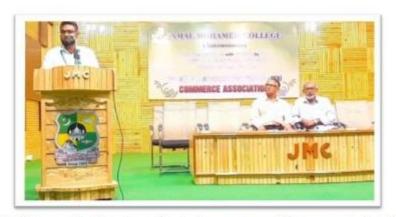

#### Report

P.G & Research Department of Mathematics, Jamal Mohamed College, Tiruchirappalli was Inaugurated, Mathematics Association and Dr.A.P.J. Abdul Kalam Club Activities 2022-23 on 11.08.2022. Dr. S. Ismail Mohideen Principal delivered the Presidential Address. College Secretary & Correspondent Dr. A. K. Khaja Nazeemudeen felicitated the gathering. Mrs. D. LEEMA PETER, Psychologist and Counselor delivered the Special Address on the topic "THE SECRET OF SUCCESS". Dr. R.Jahir Hussain, Head (i/c) Department of Mathematics introduced the Office Bearers of the Association. Earlier S.Suresh Kumar, II M.Sc welcomed the gathering. Finally R. Kabilan, II M.Sc proposed a vote of thanks. The arrangements were made by the faculty members of the Department. 155 Students and 8 Staff members are participated in this event.

#### Outcome

The special lecture on "The Secret of Success" emphasized the significance of determination, perseverance, and continuous learning. It highlighted the importance of setting clear goals, staying focused, and maintaining a positive mindset. Success was described as a product of consistent effort, resilience, and the ability to adapt to challenges.