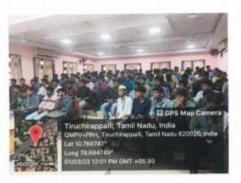

#### Report

P.G & Research Department of Mathematics, Jamal Mohamed College, Tiruchirappalli was Inaugurated, Mathematics Association and Dr.A.P.J. Abdul Kalam Club Activities 2022-23 on 11.08.2022. Dr. S. Ismail Mohideen Principal delivered the Presidential Address. College Secretary & Correspondent Dr. A. K. Khaja Nazeemudeen felicitated the gathering. Mrs. D. LEEMA PETER, Psychologist and Counselor delivered the Special Address on the topic "THE SECRET OF SUCCESS". Dr. R.Jahir Hussain, Head (i/c) Department of Mathematics introduced the Office Bearers of the Association. Earlier S.Suresh Kumar, II M.Sc welcomed the gathering. Finally R. Kabilan, II M.Sc proposed a vote of thanks. The arrangements were made by the faculty members of the Department. 155 Students and 8 Staff members are participated in this event.