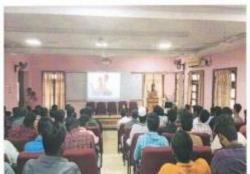

#### Report

P.G & Research Department of Mathematics, Jamal Mohamed College, Tiruchirappalli was Inaugurated, Mathematics Association and Dr.A.P.J. Abdul Kalam Club Activities 2022-23 on 11.08.2022. Dr. S. Ismail Mohideen Principal delivered the Presidential Address. College Secretary & Correspondent Dr. A. K. Khaja Nazeemudeen felicitated the gathering. Mrs. D. LEEMA PETER, Psychologist and Counselor delivered the Special Address on the topic "THE SECRET OF SUCCESS". Dr. R.Jahir Hussain, Head (i/c) Department of Mathematics introduced the Office Bearers of the Association. Earlier S.Suresh Kumar, II M.Sc welcomed the gathering. Finally R. Kabilan, II M.Sc proposed a vote of thanks. The arrangements were made by the faculty members of the Department. 155 Students and 8 Staff members are participated in this event.

#### Outcome

The special lecture on "The Secret of Success" emphasized the significance of determination, perseverance, and continuous learning. It highlighted the importance of setting clear goals, staying focused, and maintaining a positive mindset. Success was described as a product of consistent effort, resilience, and the ability to adapt to challenges.