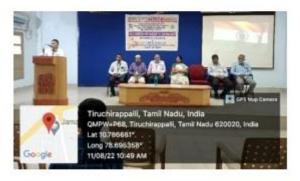

#### Report

P.G & Research Department of Mathematics, Jamal Mohamed College, Tiruchirappalli was Inaugurated, Mathematics Association and Dr.A.P.J. Abdul Kalam Club Activities 2022-23 on 11.08.2022. Dr. S. Ismail Mohideen Principal delivered the Presidential Address. College Secretary & Correspondent Dr. A. K. Khaja Nazeemudeen felicitated the gathering. Mrs. D. LEEMA PETER, Psychologist and Counselor delivered the Special Address on the topic "THE SECRET OF SUCCESS". Dr. R.Jahir Hussain, Head (i/c) Department of Mathematics introduced the Office Bearers of the Association. Earlier S.Suresh Kumar, II M.Sc welcomed the gathering. Finally R. Kabilan, II M.Sc proposed a vote of thanks. The arrangements were made by the faculty members of the Department. 155 Students and 8 Staff members are participated in this event.