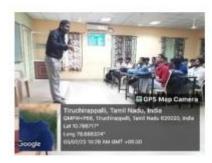

#### Report

P.G & Research Department of Mathematics, Jamal Mohamed College, Tiruchirappalli was Inaugurated, Mathematics Association and Dr.A.P.J. Abdul Kalam Club Activities 2022-23 on 11.08.2022. Dr. S. Ismail Mohideen Principal delivered the Presidential Address. College Secretary & Correspondent Dr. A. K. Khaja Nazeemudeen felicitated the gathering. Mrs. D. LEEMA PETER, Psychologist and Counselor delivered the Special Address on the topic "THE SECRET OF SUCCESS". Dr. R.Jahir Hussain, Head (i/c) Department of Mathematics introduced the Office Bearers of the Association. Earlier S.Suresh Kumar, II M.Sc welcomed the gathering. Finally R. Kabilan, II M.Sc proposed a vote of thanks. The arrangements were made by the faculty members of the Department. 155 Students and 8 Staff members are participated in this event.