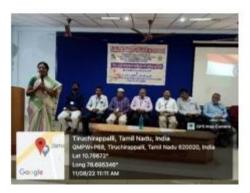

#### Report

P.G & Research Department of Mathematics, Jamal Mohamed College, Tiruchirappalli was Inaugurated, Mathematics Association and Dr.A.P.J. Abdul Kalam Club Activities 2022-23 on 11.08.2022. Dr. S. Ismail Mohideen Principal delivered the Presidential Address. College Secretary & Correspondent Dr. A. K. Khaja Nazeemudeen felicitated the gathering. Mrs. D. LEEMA PETER, Psychologist and Counselor delivered the Special Address on the topic "THE SECRET OF SUCCESS". Dr. R.Jahir Hussain, Head (i/c) Department of Mathematics introduced the Office Bearers of the Association. Earlier S.Suresh Kumar, II M.Sc welcomed the gathering. Finally R. Kabilan, II M.Sc proposed a vote of thanks. The arrangements were made by the faculty members of the Department. 155 Students and 8 Staff members are participated in this event.

#### Outcome

The special lecture on "The Secret of Success" emphasized the significance of determination, perseverance, and continuous learning. It highlighted the importance of setting clear goals, staying focused, and maintaining a positive mindset. Success was described as a product of consistent effort, resilience, and the ability to adapt to challenges.