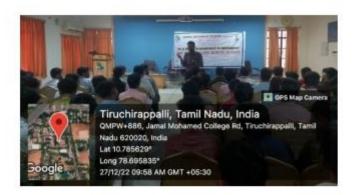

#### Report

P.G & Research Department of Mathematics, Jamal Mohamed College, Tiruchirappalli was Inaugurated, Mathematics Association and Dr.A.P.J. Abdul Kalam Club Activities 2022-23 on 11.08.2022. Dr. S. Ismail Mohideen Principal delivered the Presidential Address. College Secretary & Correspondent Dr. A. K. Khaja Nazeemudeen felicitated the gathering. Mrs. D. LEEMA PETER, Psychologist and Counselor delivered the Special Address on the topic "THE SECRET OF SUCCESS". Dr. R.Jahir Hussain, Head (i/c) Department of Mathematics introduced the Office Bearers of the Association. Earlier S.Suresh Kumar, II M.Sc welcomed the gathering. Finally R. Kabilan, II M.Sc proposed a vote of thanks. The arrangements were made by the faculty members of the Department. 155 Students and 8 Staff members are participated in this event.