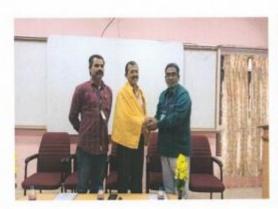

#### Report

P.G & Research Department of Mathematics, Jamal Mohamed College, Tiruchirappalli was Inaugurated, Mathematics Association and Dr.A.P.J. Abdul Kalam Club Activities 2022-23 on 11.08.2022. Dr. S. Ismail Mohideen Principal delivered the Presidential Address. College Secretary & Correspondent Dr. A. K. Khaja Nazeemudeen felicitated the gathering. Mrs. D. LEEMA PETER, Psychologist and Counselor delivered the Special Address on the topic "THE SECRET OF SUCCESS". Dr. R.Jahir Hussain, Head (i/c) Department of Mathematics introduced the Office Bearers of the Association. Earlier S.Suresh Kumar, II M.Sc welcomed the gathering. Finally R. Kabilan, II M.Sc proposed a vote of thanks. The arrangements were made by the faculty members of the Department. 155 Students and 8 Staff members are participated in this event.