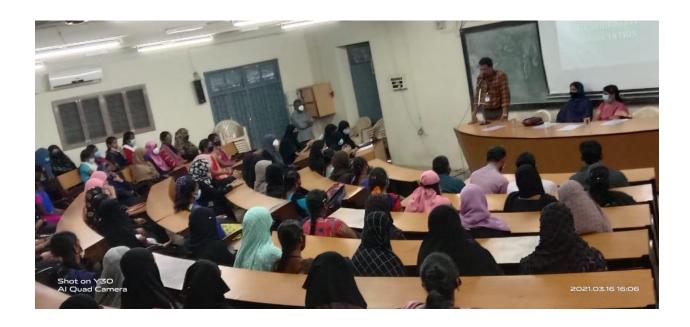

The Chief Guest Dr. K. Kumar, Vice- Principal & Dean, Head & Associate Professor, PG & Research Department of Commerce, National College, (Autonomous) Trichy delivers the Valedictory address

A glimpse of the Audience at the Valedictory Function of Commerce Association

#### PG DEPARTMENT OF COMMERCE (SF- MEN)

Valedictory function held on 09.03.2021 at 11.30 a.m in the Commerce (SF) Seminar Hall. The programme was started with Qirath by J. Mohamed Rifai, student of I B.Com 'C' section to invoke the blessings of the Almighty. Dr. E. Mubarak Ali, Head of the Department welcomed the gathering and introduced the chief guest. The chief guest Dr. K. Kumar, Vice- Principal & Dean, Head & Associate Professor, PG & Research Department of Commerce, National College, (Autonomous) Tiruchirappalli, delivered the Valedictory address on "10 HR Trends for 2021 and Beyond". He said the key of HR trends that'll shape the future of the workforce for 2021 and beyond. The session comes to an end with a vote of thanks by Dr. M. Radhakrishnan, Vice-President of Commerce Association. Around 80 students were participated.