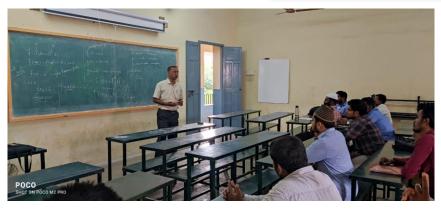

Under the aegis of DBT Star College Scheme a Summer Training Programme on Basic Concepts in Real Analysis was organized by PG and Research Department of Mathematics for the benefit of Third Under Graduate students of Mathematics on 6th & 7th January 2021.

## Report

Under the aegis of DBT Star College Scheme a Summer Training Programme on Basic Concepts in Real Analysis was organized by PG and Research Department of Mathematics for the benefit of Third Under Graduate students of Mathematics on 6th & 7th January 2021. Dr. P. S. Srinivasan, Associate Professor Department of Mathematics, Bharathidasan University, Tiruchirappalli and Mr. S. Masoothu, Associate Professor, Department of Mathematics, Jamal Mohamed College, Tiruchirappalli delivered the lectures. 42 students benefitted out of this offline programme.