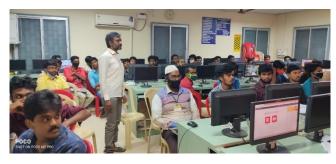

Data Science Enthusiast

Mindzcube Bangalore

2. Dr.S.Mohamed Yusuff Ansari Assistant Professor of Mathematics

Jamal Mohamed College

Tiruchirappalli

Under the aegis of DBT Star College Scheme Hands on Training Programme on Maple Software was organized by PG and Research Department of Mathematics for the benefit of Third Under Graduate students of Mathematics on 11<sup>th</sup> January 2021.

## Report

Under the aegis of DBT Star College Scheme Hands on Training Programme on Maple Software was organized by PG and Research Department of Mathematics for the benefit of Third Under Graduate students of Mathematics on 11<sup>th</sup> January 2021. Mr. Mohamed Aslam Ameer Hamja, Data Science Enthusiast, Mindzcube, Bangalore and Dr. S. Mohamed Yusuff Ansari, Assistant Professor of Mathematics, Jamal Mohamed College, Tiruchirappalli delivered the lectures. 42 students benefitted out of this offline programme.