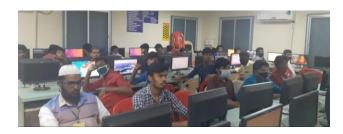

Data Science Enthusiast

Mindzcube Bangalore

2. Dr.S.Mohamed Yusuff Ansari Assistant Professor of Mathematics

Jamal Mohamed College

Tiruchirappalli

Under the aegis of DBT Star College Scheme Hands on Training Programme on Maple Software was organized by PG and Research Department of Mathematics for the benefit of Third Under Graduate students of Mathematics on 11<sup>th</sup> January 2021.

## Report

Under the aegis of DBT Star College Scheme Hands on Training Programme on Maple Software was organized by PG and Research Department of Mathematics for the benefit of Third Under Graduate students of Mathematics on 11<sup>th</sup> January 2021. Mr. Mohamed Aslam Ameer Hamja, Data Science Enthusiast, Mindzcube, Bangalore and Dr. S. Mohamed Yusuff Ansari, Assistant Professor of Mathematics, Jamal Mohamed College, Tiruchirappalli delivered the lectures. 42 students benefitted out of this offline programme.