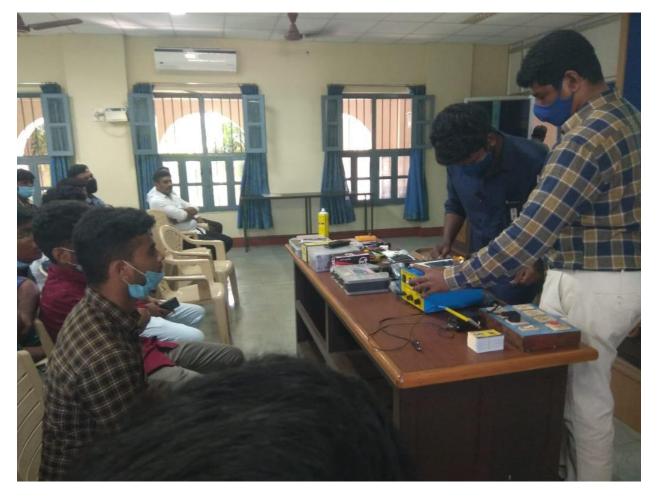

**Venue: PG Laboratory** 

**Mr. A. Mohamed Mohideen,** Former Manager, Production & Maintenance, Maaden International Industry for Metal Co.Ltd, Kingdom of Saudi Arabia, demonstrating the troubleshooting of mobiles at PG laboratory, Department of Physics on 05-02-2021.