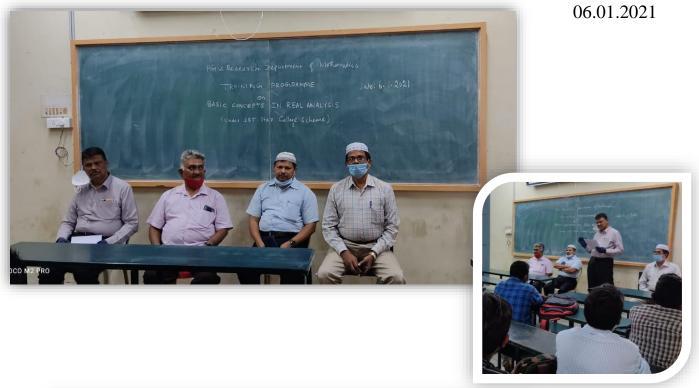

Under the aegis of DBT Star College Scheme a Summer Training Programme on Basic Concepts in Real Analysis was organized by PG and Research Department of Mathematics for the benefit of Third Under Graduate students of Mathematics on 6th & 7th January 2021.

## Report

Under the aegis of DBT Star College Scheme a Summer Training Programme on Basic Concepts in Real Analysis was organized by PG and Research Department of Mathematics for the benefit of Third Under Graduate students of Mathematics on 6th & 7th January 2021. Dr. P. S. Srinivasan, Associate Professor Department of Mathematics, Bharathidasan University, Tiruchirappalli and Mr. S. Masoothu, Associate Professor, Department of Mathematics, Jamal Mohamed College, Tiruchirappalli delivered the lectures. 42 students benefitted out of this offline programme.