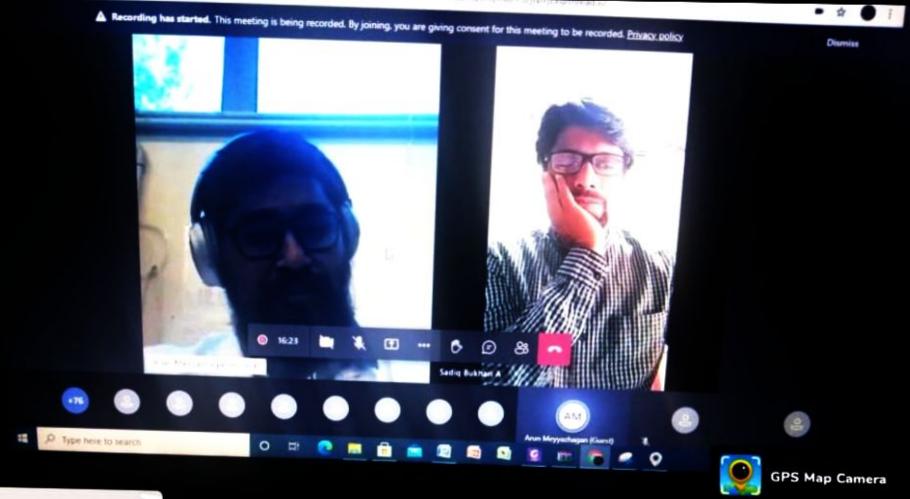

## Dr.A.SADIQ BUKHARI, WELCOMING THE GATHERING

## STUDENTS INTERACTION WITH THE CHIEF GUEST

# Dr.S.UMAMAHESHWARI, HEAD AND ASSOCIATE PROFESSOR, DEPARTMENT OF ZOOLOGY, PERIYAR EVR COLLEGE, DELIVERING HER SPECIAL LECTURE

## REPORT OF THE PROGRAMME

PG and Research Department of Biotechnology organised an Association inauguration programme on 10.03.2021 at 3.30 pm in Biotech Gallery. The programme was started with Qirat.

Dr. A. Sadiq Bukhari (Co-ordinator) welcomes the gatherings and introduced the chief guest Dr. S. Umamaheshwari of the programme. The special invitee Dr. S. Umamaheshwari, Head and Associate Professor, Department of Zoology, Periyar EVR College, Trichy-23 delivered a topic "Potential of Bacteria to degrade plastics and procedure Biopolymers".