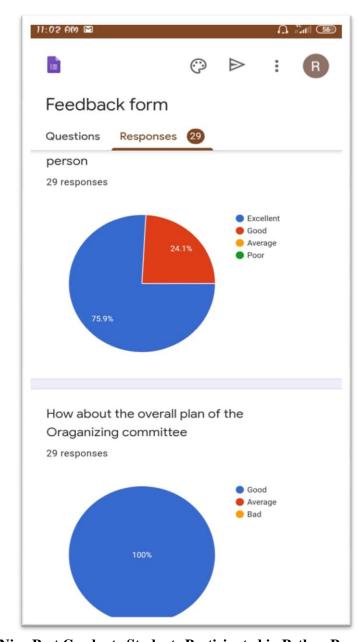

#### PHOTO GALLERY

Arround Twenty Nine Post Graduate Students Participated in Python Programming Webinar.

|                    |                                                                | Repoi                               | t of the Prog                   | ramme.                           |                                    |                                |
|--------------------|----------------------------------------------------------------|-------------------------------------|---------------------------------|----------------------------------|------------------------------------|--------------------------------|
| St.Joseph          | oinar on Python<br>a's College, Tri<br>heedhakfatheen          | chy. The guest                      |                                 |                                  |                                    |                                |
| explained pros and | binar begun will about the pythocons of Python. Python Languag | on functionalitie<br>She had briefe | s ,how do the<br>d about career | developers us<br>r opportunities | se Python in th<br>s in Python pro | eir projects and ogramming and |
|                    |                                                                |                                     |                                 |                                  |                                    |                                |
|                    |                                                                |                                     |                                 |                                  |                                    |                                |
|                    |                                                                |                                     |                                 |                                  |                                    |                                |
|                    |                                                                |                                     |                                 |                                  |                                    |                                |
|                    |                                                                |                                     |                                 |                                  |                                    |                                |
|                    |                                                                |                                     |                                 |                                  |                                    |                                |
|                    |                                                                |                                     |                                 |                                  |                                    |                                |
|                    |                                                                |                                     |                                 |                                  |                                    |                                |
|                    |                                                                |                                     |                                 |                                  |                                    |                                |
|                    |                                                                |                                     |                                 |                                  |                                    |                                |
|                    |                                                                |                                     |                                 |                                  |                                    |                                |
|                    |                                                                |                                     |                                 |                                  |                                    |                                |
|                    |                                                                |                                     |                                 |                                  |                                    |                                |