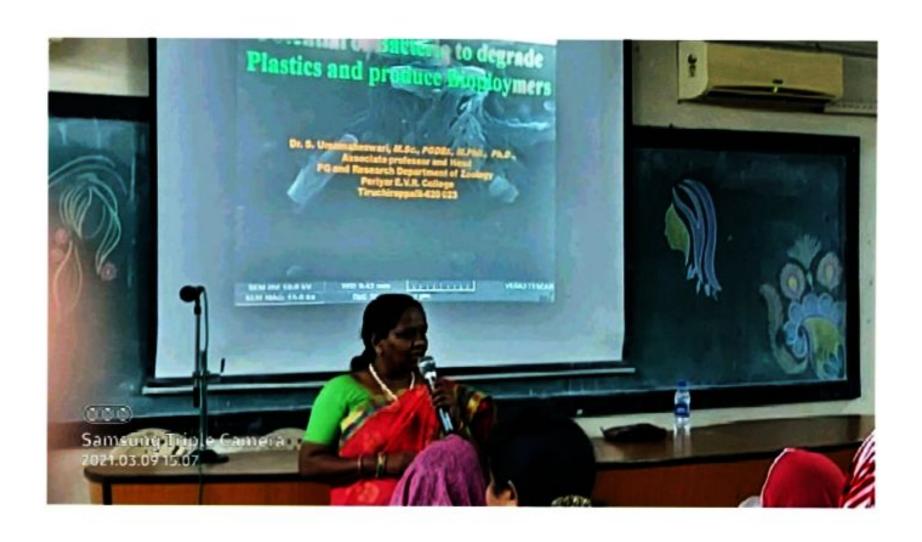

# Dr.S.UMAMAHESHWARI, HEAD AND ASSOCIATE PROFESSOR, DEPARTMENT OF ZOOLOGY, PERIYAR EVR COLLEGE, DELIVERING HER SPECIAL LECTURE

Dr. A. Sadiq Bukhari (Co-ordinator) welcomes the gatherings and introduced the chief guest Dr. S. Umamaheshwari of the programme. The special invitee Dr. S. Umamaheshwari, Head and Associate Professor, Department of Zoology, Periyar EVR College, Trichy-23 delivered a topic "Potential of Bacteria to degrade plastics and procedure Biopolymers".

She gave an excellent coverage and clear view about the plastics degradation through bacteria. She boosts up the knowledge in the field of environmental Biotechnology and brought a new initiative to the students to do research in this field. She also motivated the students to learn more technical skills for getting wide range of career options which will help to achieve a rewarding career.