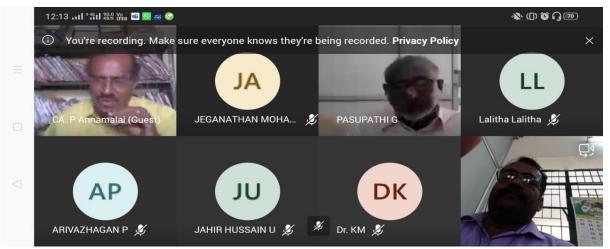

#### INTERNATIONAL ACCOUNTING DAY CELEBRATIONS

The Commerce Association (SF-Men) has arranged the Special Lecture Programme for INTERNATIONAL ACCOUNTING DAY on 10th November 2020 @ 11.30 a.m. Via Microsoft Teams Virtual Mode. Dr. E. Mubarak Ali, Head of the Department welcomed the gathering and introduced the chief guest. The chief guest Dr. CA. P. Annamalai, Chartered Accountant, Pudukkottai delivered the key note address about "Accounting Is the Backbone of Any Organisation". He also motivated the students, about how to become a Chartered accountant and how to acquire Employment Opportunities in the field of commerce. Finally Dr. M. Radhakrishnan, Vice President of Commerce Association proposed the vote of thanks. Around 187 students were participated in this programme.