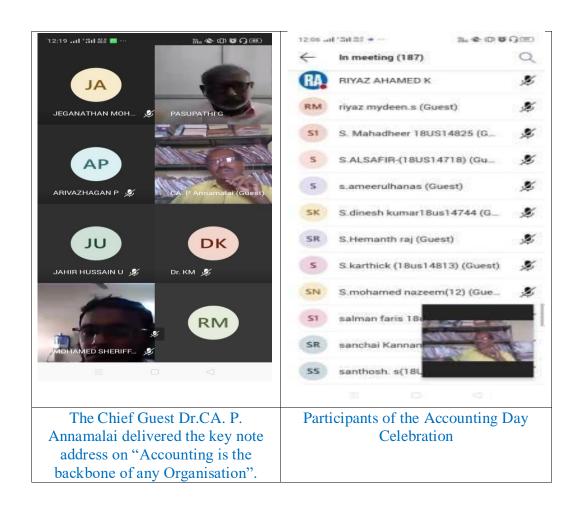

#### INTERNATIONAL ACCOUNTING DAY CELEBRATIONS

The Commerce Association (SF-Men) has arranged the Special Lecture Programme for INTERNATIONAL ACCOUNTING DAY on 10th November 2020 @ 11.30 a.m. Via Microsoft Teams Virtual Mode. Dr. E. Mubarak Ali, Head of the Department welcomed the gathering and introduced the chief guest. The chief guest Dr. CA. P. Annamalai, Chartered Accountant, Pudukkottai delivered the key note address about "Accounting Is the Backbone of Any Organisation". He also motivated the students, about how to become a Chartered accountant and how to acquire Employment Opportunities in the field of commerce. Finally Dr. M. Radhakrishnan, Vice President of Commerce Association proposed the vote of thanks. Around 187 students were participated in this programme.