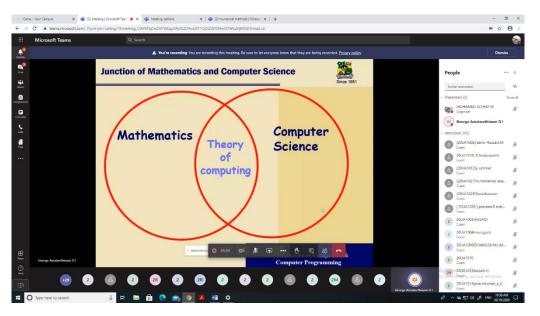

#### **PG & RESEARCH DEPARTMENT OF MATHEMATICS**

welcomes you all to attend a Lecture

on

# **Application of Mathematics in Digital Era**

(Under the aegis of DBT Star College Scheme)

at 9.50 a.m. on 10th October 2020 via Microsoft Teams

Target Audience : Students of I B.Sc., Mathematics from JMC

Special Address : Dr. D.I. George Amalarethinam

Associate Professor & Director (MCA)
Department of Computer Science
Jamal Mohamed College (Autonomous)

Tiruchirappalli - 620 020

Under the aegis of DBT Star College Scheme a Lecture on Application of Mathematics in Digital Era was organized by PG and Research Department of Mathematics for the benefit of first year Under Graduate students of Mathematics on 10.10. 2020.

### Report

Under the aegis of DBT Star College Scheme a Lecture on Application of Mathematics in Digital Era was organized by PG and Research Department of Mathematics for the benefit of first year Under Graduate students of Mathematics on 10.10. 2020. Dr. D.I. George Amalarethinam, Associate Professor & Director (MCA), Department of Computer Science, Jamal Mohamed College (Autonomous), Tiruchirappalli acted as the resource person and delivered the special lecture. 46 students benefitted out of this online programme.