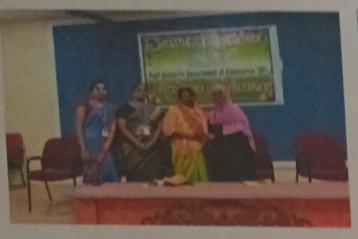

# VALEDICTORY FUNCTION

Date & Time: 10th March 2021, Wednesday at 4.30 p.m.

Venue: Commerce Seminar Hall

Our Chief Guest Dr.V.SELVARANI,
Assistant Professor of commerce,
Government of Arts College, Trichy22 delivering the Valedictory
Address

A glimpse of the audience at the Valedictory Function of Commerce Association

Distributing Certificates to the Rank holders of 2019-20 Students and other Meritorious Students

Dr.A.MEHATHAB SHERIFF, Associate Professor of commerce welcomed our Chief Guest. The chief guest Dr.V.SELVARANI, Assistant Professor of commerce, Government of Arts College, Trichy-22 gave the valedictory address and gave a speech on "CLIMATE CHANGE THE NEED OF THE HOUR".