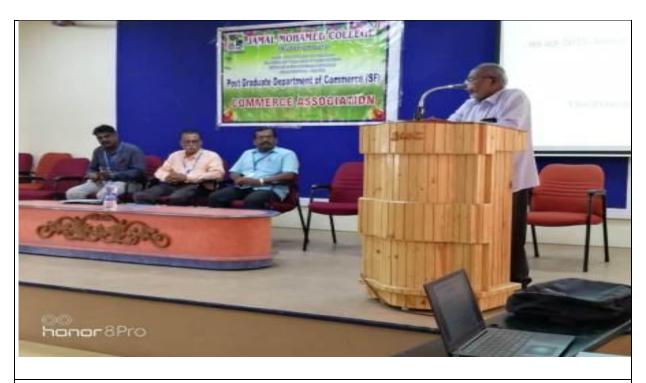

#### VALEDICTORY FUNCTION

Date & Time: 09.03.2021, 11.30a.m Venue: Commerce Seminar Hall

Dr. E. Mubarak Ali, Head of the Department of Commerce (SF), welcomes the gathering and Introduced the Chief Guest.

The Chief Guest Dr. K. Kumar, Vice- Principal & Dean, Head & Associate Professor, PG & Research Department of Commerce, National College, (Autonomous) Trichy delivers the Valedictory address

A glimpse of the Audience at the Valedictory Function of Commerce Association