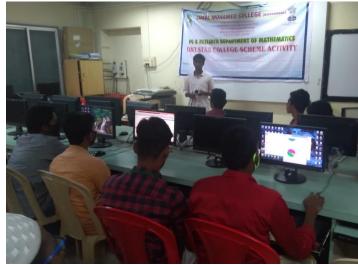

Data Science Enthusiast

Mindzcube Bangalore

2. Dr.S.Mohamed Yusuff Ansari Assistant Professor of Mathematics

Jamal Mohamed College

Tiruchirappalli

Under the aegis of DBT Star College Scheme Hands on Training Programme on Maple Software was organized by PG and Research Department of Mathematics for the benefit of Third Under Graduate students of Mathematics on 11<sup>th</sup> January 2021.

## Report

Under the aegis of DBT Star College Scheme Hands on Training Programme on Maple Software was organized by PG and Research Department of Mathematics for the benefit of Third Under Graduate students of Mathematics on 11<sup>th</sup> January 2021. Mr. Mohamed Aslam Ameer Hamja, Data Science Enthusiast, Mindzcube, Bangalore and Dr. S. Mohamed Yusuff Ansari, Assistant Professor of Mathematics, Jamal Mohamed College, Tiruchirappalli delivered the lectures. 42 students benefitted out of this offline programme.