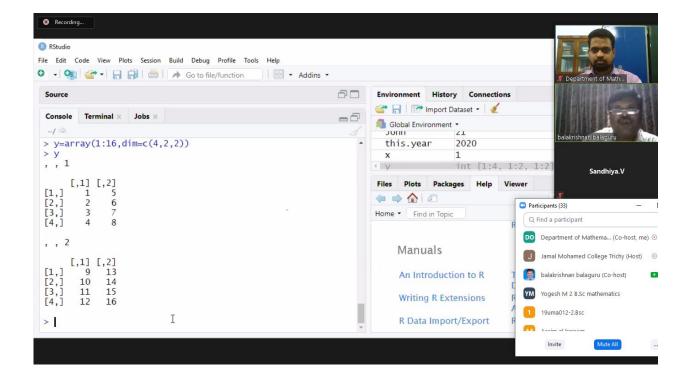

**Note:** There is no registration fee for the participants. Participants are expected to join the Zoom meeting exactly at 10.00 a.m.

ALL ARE INVITED

Enter! Enjoy! Enrich!

Under the aegis of DBT Star College Scheme "A hands on Training Programme on R" was organized by PG and Research Department of Mathematics for the benefit of Under Graduate students of all DBT Star College Departments of Jamal Mohamed College, Tiruchirappalli on 11th and 12th July 2020.

# Report

Under the aegis of DBT Star College Scheme "A hands on Training Programme on R" was organized by PG and Research Department of Mathematics for the benefit of Under Graduate students of all DBT Star College Departments of Jamal Mohamed College, Tiruchirappalli on 11th and 12th July 2020. Altogether 65 students from the DBT Star College Scheme Departments attended this programme and got benefitted. Dr. B. Bala Guru, Assistant Professor, Department of Botany, Jamal Mohamed College, Tiruchy acted as the resource person and delivered the special lecture.