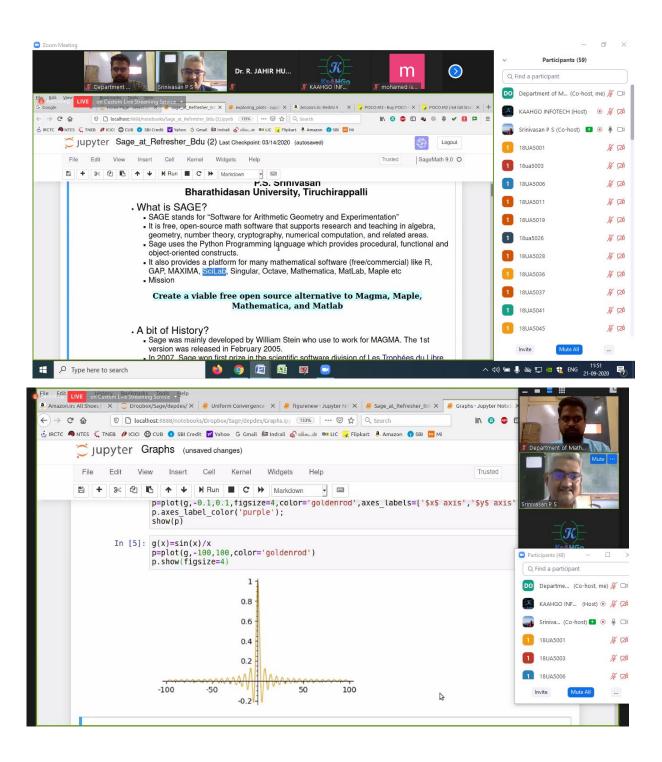

# **Maple Software**

(Under the aegis of DBT Star College Scheme)

at 9.45 a.m. on 11.01.2021

Target Audience: JMC III UG Students from Mathematics discipline

Venue: Department Lab

Resource Persons: 1. Mr. Mohamed Aslam Ameer Hamja

Data Science Enthusiast

Mindzcube Bangalore

2. Dr.S.Mohamed Yusuff Ansari Assistant Professor of Mathematics

Jamal Mohamed College

Tiruchirappalli

Under the aegis of DBT Star College Scheme Hands on Training Programme on Maple Software was organized by PG and Research Department of Mathematics for the benefit of Third Under Graduate students of Mathematics on 11<sup>th</sup> January 2021.

## Report

Under the aegis of DBT Star College Scheme Hands on Training Programme on Maple Software was organized by PG and Research Department of Mathematics for the benefit of Third Under Graduate students of Mathematics on 11<sup>th</sup> January 2021. Mr. Mohamed Aslam Ameer Hamja, Data Science Enthusiast, Mindzcube, Bangalore and Dr. S. Mohamed Yusuff Ansari, Assistant Professor of Mathematics, Jamal Mohamed College, Tiruchirappalli delivered the lectures. 42 students benefitted out of this offline programme.

# **Maple Software**

# (Under the aegis of DBT Star College Scheme)

at 9.45 a.m. on 11.01.2021

Target Audience: JMC III UG Students from Mathematics discipline

Venue: Room No. Lab (I Floor)