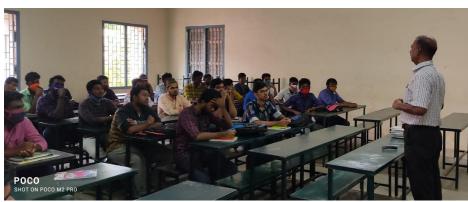

Under the aegis of DBT Star College Scheme a Summer Training Programme on Basic Concepts in Real Analysis was organized by PG and Research Department of Mathematics for the benefit of Third Under Graduate students of Mathematics on 6th & 7th January 2021.

## Report

Under the aegis of DBT Star College Scheme a Summer Training Programme on Basic Concepts in Real Analysis was organized by PG and Research Department of Mathematics for the benefit of Third Under Graduate students of Mathematics on 6th & 7th January 2021. Dr. P. S. Srinivasan, Associate Professor Department of Mathematics, Bharathidasan University, Tiruchirappalli and Mr. S. Masoothu, Associate Professor, Department of Mathematics, Jamal Mohamed College, Tiruchirappalli delivered the lectures. 42 students benefitted out of this offline programme.