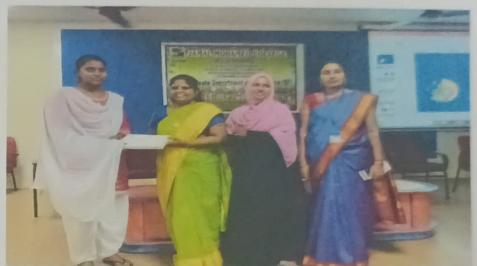

#### VALEDICTORY FUNCTION

Date & Time: 09.03.2021, 11.30a.m Venue: Commerce Seminar Hall

Dr. E. Mubarak Ali, Head of the Department of Commerce (SF), welcomes the gathering and Introduced the Chief Guest.

The Chief Guest Dr. K. Kumar, Vice- Principal & Dean, Head & Associate Professor, PG & Research Department of Commerce, National College, (Autonomous) Trichy delivers the Valedictory address

A glimpse of the Audience at the Valedictory Function of Commerce Association

#### PG DEPARTMENT OF COMMERCE (SF- MEN)

Valedictory function held on 09.03.2021 at 11.30 a.m in the Commerce (SF) Seminar Hall. The programme was started with Qirath by J. Mohamed Rifai, student of I B.Com 'C' section to invoke the blessings of the Almighty. Dr. E. Mubarak Ali, Head of the Department welcomed the gathering and introduced the chief guest. The chief guest Dr. K. Kumar, Vice- Principal & Dean, Head & Associate Professor, PG & Research Department of Commerce, National College, (Autonomous) Tiruchirappalli, delivered the Valedictory address on "10 HR Trends for 2021 and Beyond". He said the key of HR trends that'll shape the future of the workforce for 2021 and beyond. The session comes to an end with a vote of thanks by Dr. M. Radhakrishnan, Vice-President of Commerce Association. Around 80 students were participated.