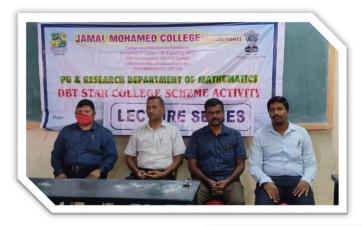

#### **PG & RESEARCH DEPARTMENT OF MATHEMATICS**

welcomes you all to attend a Training Programme on

on

## **Basic Concepts in Real Analysis**

(Under the aegis of DBT Star College Scheme)

on 6th & 7th January 2021

Target Audience: JMC III UG Students from Mathematics discipline

Venue: Room No.LH-18

Under the aegis of DBT Star College Scheme a Summer Training Programme on Basic Concepts in Real Analysis was organized by PG and Research Department of Mathematics for the benefit of Third Under Graduate students of Mathematics on 6th & 7th January 2021.

## Report

Under the aegis of DBT Star College Scheme a Summer Training Programme on Basic Concepts in Real Analysis was organized by PG and Research Department of Mathematics for the benefit of Third Under Graduate students of Mathematics on 6th & 7th January 2021. Dr. P. S. Srinivasan, Associate Professor Department of Mathematics, Bharathidasan University, Tiruchirappalli and Mr. S. Masoothu, Associate Professor, Department of Mathematics, Jamal Mohamed College, Tiruchirappalli delivered the lectures. 42 students benefitted out of this offline programme.