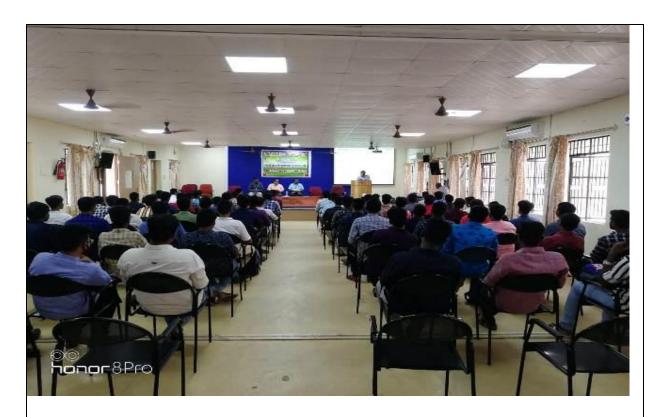

The Chief Guest Dr. K. Kumar, Vice- Principal & Dean, Head & Associate Professor, PG & Research Department of Commerce, National College, (Autonomous) Trichy delivers the Valedictory address

A glimpse of the Audience at the Valedictory Function of Commerce Association

#### PG DEPARTMENT OF COMMERCE (SF- MEN)

Valedictory function held on 09.03.2021 at 11.30 a.m in the Commerce (SF) Seminar Hall. The programme was started with Qirath by J. Mohamed Rifai, student of I B.Com 'C' section to invoke the blessings of the Almighty. Dr. E. Mubarak Ali, Head of the Department welcomed the gathering and introduced the chief guest. The chief guest Dr. K. Kumar, Vice- Principal & Dean, Head & Associate Professor, PG & Research Department of Commerce, National College, (Autonomous) Tiruchirappalli, delivered the Valedictory address on "10 HR Trends for 2021 and Beyond". He said the key of HR trends that'll shape the future of the workforce for 2021 and beyond. The session comes to an end with a vote of thanks by Dr. M. Radhakrishnan, Vice-President of Commerce Association. Around 80 students were participated.