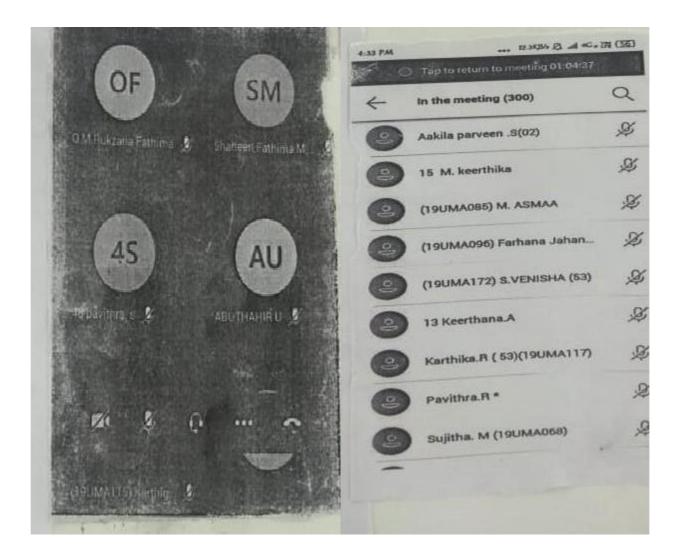

# INAUGURAL FUNCTION AND SPECIAL LECTURE PROGRAM

**DATE**: 08-09-2020

**DAY**: Tuesday

**VENUE**: Online through Teams

**TIME**:3.30PM-5.00PM

The event started at 3.30pm. The students of III B.Sc and II M.Sc of Department of Mathematics attended the meeting through teams app. The chief guest Dr. Senthilnathan, Director(FAC), UGC-Human Resource Development Centre and Professor, Department of Eductional Technology Bharathidasan University, Trichy addressed the gathering on the topic "OPEN EDUCATIONAL RESOURCES FOR ONLINE LEARNING OF MATHEMATICS". 300 students attended the Inaugural Function and the special lecture.