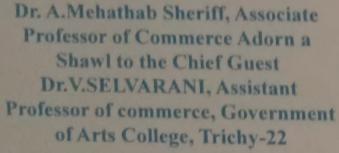

Dr.A.MEHATHAB SHERIFF, Associate Professor of commerce welcomed our Chief Guest. The chief guest Dr.V.SELVARANI, Assistant Professor of commerce, Government of Arts College, Trichy-22 gave the valedictory address and gave a speech on "CLIMATE CHANGE THE NEED OF THE HOUR".