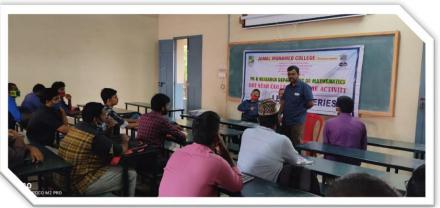

Under the aegis of DBT Star College Scheme a Summer Training Programme on Basic Concepts in Real Analysis was organized by PG and Research Department of Mathematics for the benefit of Third Under Graduate students of Mathematics on 6th & 7th January 2021.

## Report

Under the aegis of DBT Star College Scheme a Summer Training Programme on Basic Concepts in Real Analysis was organized by PG and Research Department of Mathematics for the benefit of Third Under Graduate students of Mathematics on 6th & 7th January 2021. Dr. P. S. Srinivasan, Associate Professor Department of Mathematics, Bharathidasan University, Tiruchirappalli and Mr. S. Masoothu, Associate Professor, Department of Mathematics, Jamal Mohamed College, Tiruchirappalli delivered the lectures. 42 students benefitted out of this offline programme.