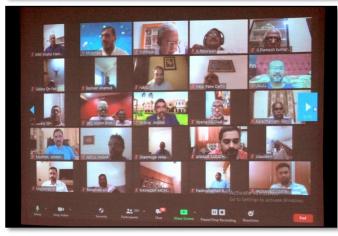

#### ANNUAL ALUMNI GET-TOGETHER On 31<sup>st</sup> October, 2020 at 4.00 p.m. BY ONLINE

The Annual Alumni Get-together of Jamal Mohamed College was held through zoom online platform on 31<sup>st</sup> October 2020 from 4.00 pm to 7.30 pm. Every year this meeting is organised on 15<sup>th</sup> August. Due to Corona pandemic, this time, it has been conducted virtually. Around 370 alumni who studied in Jamal between the years 1968 and 2020 participated and shared their nostalgic moments. They also shared lighter moments of academic life with their teachers, friends and classmates with great enthusiasm.