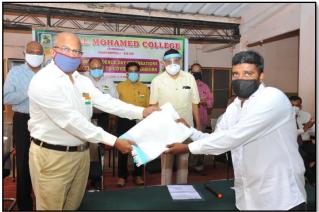

#### FOUNDER'S DAY CELEBRATION On 11<sup>th</sup> July, 2020 at 4.00 p.m. BY ONLINE

74-ஆவது சுதந்திர தின விழாவில் ஆயிஷா மருத்துவனை நிர்வாக இயக்குநர் **டாக்டர். எம்.எஸ். அஷ்ரப்,** ஜமால் முகமது கல்லூரியின் முன்னாள் மாணவர்களான **டாக்டர் ஆர். குணசேகரன்** (தலைமை மருத்துவர், தீபன் மருத்துவனை), **டாக்டர் பி. கோபிநாத்,** (நிர்வாக இயக்குநர், திருச்சி மெடிக்கல் சென்டர் மற்றும் மருத்துவமனை), **டாக்டர் ஆர். ஏகநாதன்,** (மருத்துவ கண்காணிப்பாளர், மகாத்மா காந்தி நினைவு அரசு மருத்துவமனை), திருச்சி, ஆகியோர் பங்கேற்று சிறப்பித்தனர்.

கொரோனா தீநுண்மி காலத்தில் மிகச் சிறப்பாக களப்பணியாற்றிய மருத்துவர்களை, கல்லூரியின் தூய்மைப் பணியாளர்களை, கொரோனா தொற்று கண்டறியப்பட்டு கல்லூரி வளாகம் மற்றும் அரசு மருத்துவமனையில் இருந்தவர்களுக்கு வழங்க உணவு சமைத்த விடுதியின் சமையல் பணியாளர்களை கௌரவிக்கும் முகமாக இவ்விழா கொண்டாடப்பட்டது.