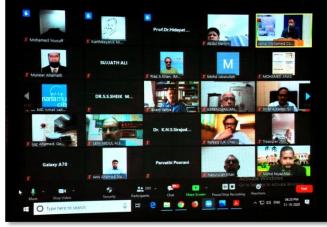

#### ANNUAL ALUMNI GET-TOGETHER On 31<sup>st</sup> October, 2020 at 4.00 p.m. BY ONLINE

The Annual Alumni Get-together of Jamal Mohamed College was held through zoom online platform on 31<sup>st</sup> October 2020 from 4.00 pm to 7.30 pm. Every year this meeting is organised on 15<sup>th</sup> August. Due to Corona pandemic, this time, it has been conducted virtually. Around 370 alumni who studied in Jamal between the years 1968 and 2020 participated and shared their nostalgic moments. They also shared lighter moments of academic life with their teachers, friends and classmates with great enthusiasm.