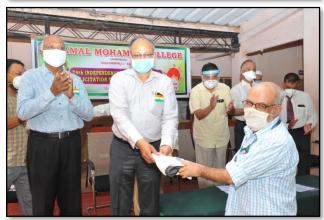

#### FOUNDER'S DAY CELEBRATION On 11<sup>th</sup> July, 2020 at 4.00 p.m. BY ONLINE

74-ஆவது சுதந்திர தின விழாவில் ஆயிஷா மருத்துவனை நிர்வாக இயக்குநர் **டாக்டர். எம்.எஸ். அஷ்ரப்,** ஜமால் முகமது கல்லூரியின் முன்னாள் மாணவர்களான **டாக்டர் ஆர். குணசேகரன்** (தலைமை மருத்துவர், தீபன் மருத்துவனை), **டாக்டர் பி. கோபிநாத்,** (நிர்வாக இயக்குநர், திருச்சி மெடிக்கல் சென்டர் மற்றும் மருத்துவமனை), **டாக்டர் ஆர். ஏகநாதன்,** (மருத்துவ கண்காணிப்பாளர், மகாத்மா காந்தி நினைவு அரசு மருத்துவமனை), திருச்சி, ஆகியோர் பங்கேற்று சிறப்பித்தனர்.

கொரோனா தீநுண்மி காலத்தில் மிகச் சிறப்பாக களப்பணியாற்றிய மருத்துவர்களை, கல்லூரியின் தூய்மைப் பணியாளர்களை, கொரோனா தொற்று கண்டறியப்பட்டு கல்லூரி வளாகம் மற்றும் அரசு மருத்துவமனையில் இருந்தவர்களுக்கு வழங்க உணவு சமைத்த விடுதியின் சமையல் பணியாளர்களை கௌரவிக்கும் முகமாக இவ்விழா கொண்டாடப்பட்டது.