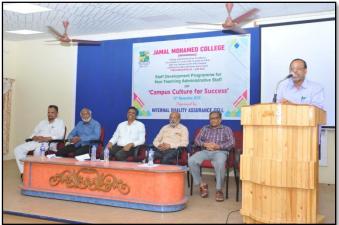

# FACULTY DEVELOPMENT PROGRAMME FOR NON-TEACHING ADMINISTRATIVE STAFF ON "CAMPUS CULTURE FOR SUCCESS" On 12<sup>th</sup> December, 2020 at 10.00 a.m. in Commerce Seminar Hall (SF)