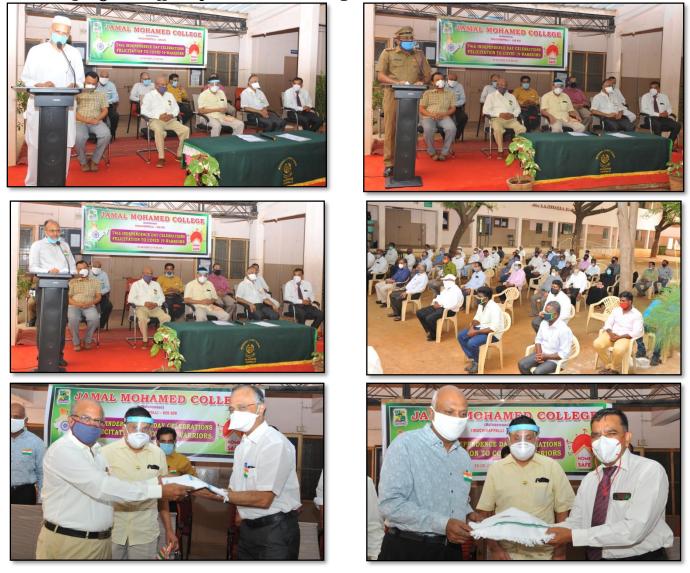

#### FOUNDER'S DAY CELEBRATION On 11<sup>th</sup> July, 2020 at 4.00 p.m. BY ONLINE

74-ஆவது சுதந்திர தின விழாவில் ஆயிஷா மருத்துவனை நிர்வாக இயக்குநர் **டாக்டர். எம்.எஸ். அஷ்ரப்,** ஜமால் முகமது கல்லூரியின் முன்னாள் மாணவர்களான **டாக்டர் ஆர். குணசேகரன்** (தலைமை மருத்துவர், தீபன் மருத்துவனை), **டாக்டர் பி. கோபிநாத்,** (நிர்வாக இயக்குநர், திருச்சி மெடிக்கல் சென்டர் மற்றும் மருத்துவமனை), **டாக்டர் ஆர். ஏகநாதன்,** (மருத்துவ கண்காணிப்பாளர், மகாத்மா காந்தி நினைவு அரசு மருத்துவமனை), திருச்சி, ஆகியோர் பங்கேற்று சிறப்பித்தனர்.

கொரோனா தீநுண்மி காலத்தில் மிகச் சிறப்பாக களப்பணியாற்றிய மருத்துவர்களை, கல்லூரியின் தூய்மைப் பணியாளர்களை, கொரோனா தொற்று கண்டறியப்பட்டு கல்லூரி வளாகம் மற்றும் அரசு மருத்துவமனையில் இருந்தவர்களுக்கு வழங்க உணவு சமைத்த விடுதியின் சமையல் பணியாளர்களை கௌரவிக்கும் முகமாக இவ்விழா கொண்டாடப்பட்டது.