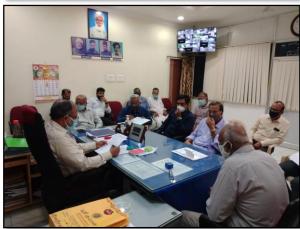

# MoU Signed between M/s Tritech Systems and Jamal Mohamed College On 19<sup>th</sup> September, 2020 at 10.00 a.m. in the Principal's Office