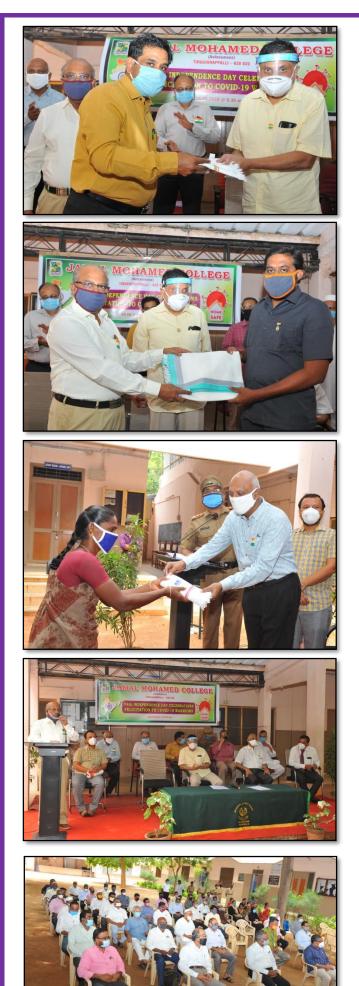

#### FOUNDER'S DAY CELEBRATION On 11<sup>th</sup> July, 2020 at 4.00 p.m. BY ONLINE

74-ஆவது சுதந்திர தின விழாவில் ஆயிஷா மருத்துவனை நிர்வாக இயக்குநர் **டாக்டர். எம்.எஸ். அஷ்ரப்,** ஜமால் முகமது கல்லூரியின் முன்னாள் மாணவர்களான **டாக்டர் ஆர். குணசேகரன்** (தலைமை மருத்துவர், தீபன் மருத்துவனை), **டாக்டர் பி. கோபிநாத்,** (நிர்வாக இயக்குநர், திருச்சி மெடிக்கல் சென்டர் மற்றும் மருத்துவமனை), **டாக்டர் ஆர். ஏகநாதன்,** (மருத்துவ கண்காணிப்பாளர், மகாத்மா காந்தி நினைவு அரசு மருத்துவமனை), திருச்சி, ஆகியோர் பங்கேற்று சிறப்பித்தனர்.

கொரோனா தீநுண்மி காலத்தில் மிகச் சிறப்பாக களப்பணியாற்றிய மருத்துவர்களை, கல்லூரியின் தூய்மைப் பணியாளர்களை, கொரோனா தொற்று கண்டறியப்பட்டு கல்லூரி வளாகம் மற்றும் அரசு மருத்துவமனையில் இருந்தவர்களுக்கு வழங்க உணவு சமைத்த விடுதியின் சமையல் பணியாளர்களை கௌரவிக்கும் முகமாக இவ்விழா கொண்டாடப்பட்டது.