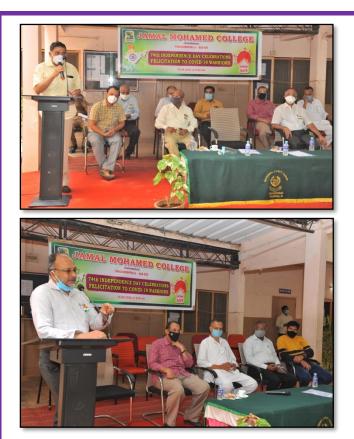

#### FOUNDER'S DAY CELEBRATION On 11<sup>th</sup> July, 2020 at 4.00 p.m. BY ONLINE

74-ஆவது சுதந்திர தின விழாவில் ஆயிஷா மருத்துவனை நிர்வாக இயக்குநர் **டாக்டர். எம்.எஸ். அஷ்ரப்,** ஜமால் முகமது கல்லூரியின் முன்னாள் மாணவர்களான **டாக்டர் ஆர். குணசேகரன்** (தலைமை மருத்துவர், தீபன் மருத்துவனை), **டாக்டர் பி. கோபிநாத்,** (நிர்வாக இயக்குநர், திருச்சி மெடிக்கல் சென்டர் மற்றும் மருத்துவமனை), **டாக்டர் ஆர். ஏகநாதன்,** (மருத்துவ கண்காணிப்பாளர், மகாத்மா காந்தி நினைவு அரசு மருத்துவமனை), திருச்சி, ஆகியோர் பங்கேற்று சிறப்பித்தனர்.

கொரோனா தீநுண்மி காலத்தில் மிகச் சிறப்பாக களப்பணியாற்றிய மருத்துவர்களை, கல்லூரியின் தூய்மைப் பணியாளர்களை, கொரோனா தொற்று கண்டறியப்பட்டு கல்லூரி வளாகம் மற்றும் அரசு மருத்துவமனையில் இருந்தவர்களுக்கு வழங்க உணவு சமைத்த விடுதியின் சமையல் பணியாளர்களை கௌரவிக்கும் முகமாக இவ்விழா கொண்டாடப்பட்டது.