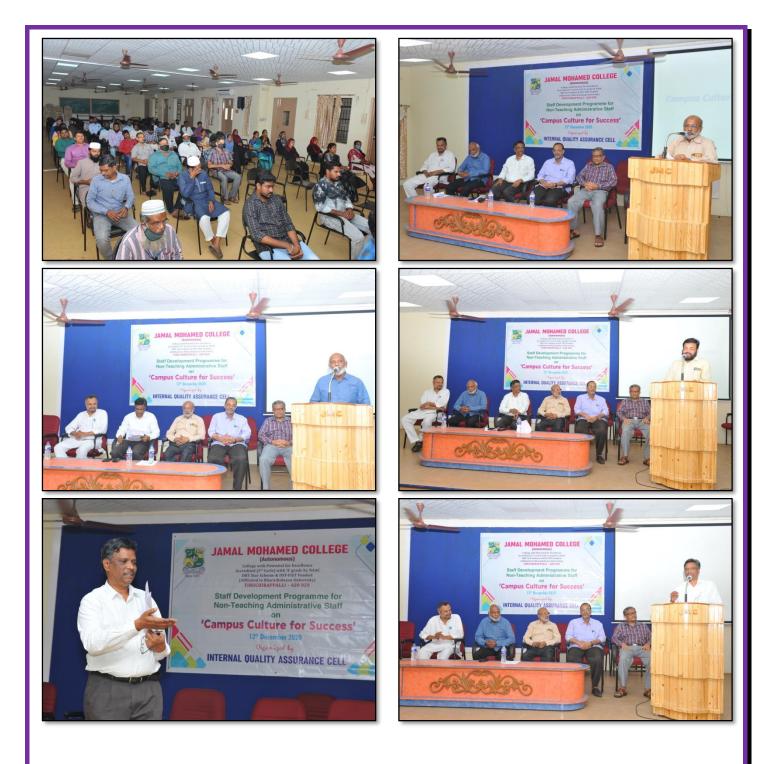

# FACULTY DEVELOPMENT PROGRAMME FOR NON-TEACHING ADMINISTRATIVE STAFF ON "CAMPUS CULTURE FOR SUCCESS" On 12<sup>th</sup> December, 2020 at 10.00 a.m. in Commerce Seminar Hall (SF)