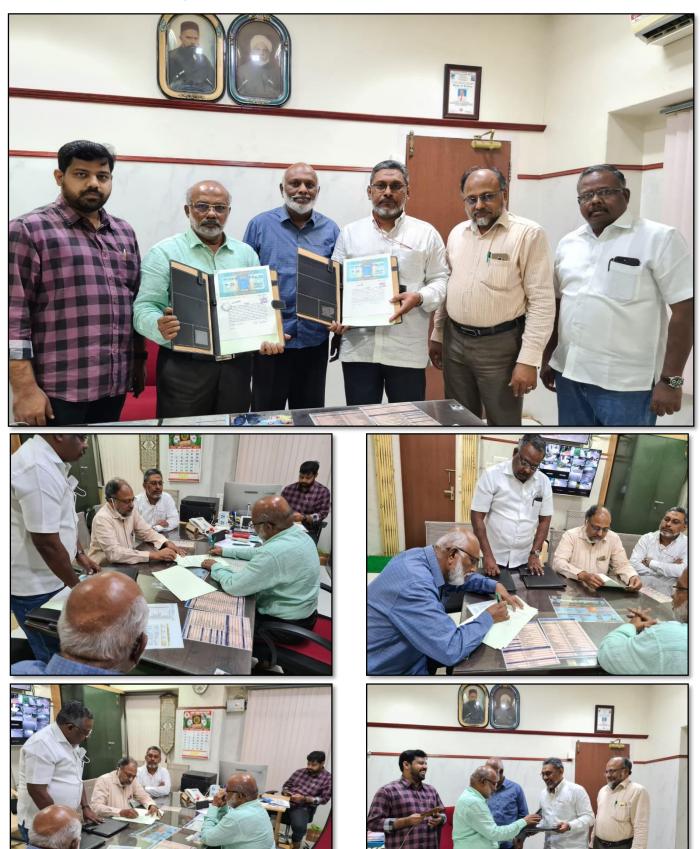

# MoU Signed between M/s Tritech Systems and Jamal Mohamed College On 19<sup>th</sup> September, 2020 at 10.00 a.m. in the Principal's Office